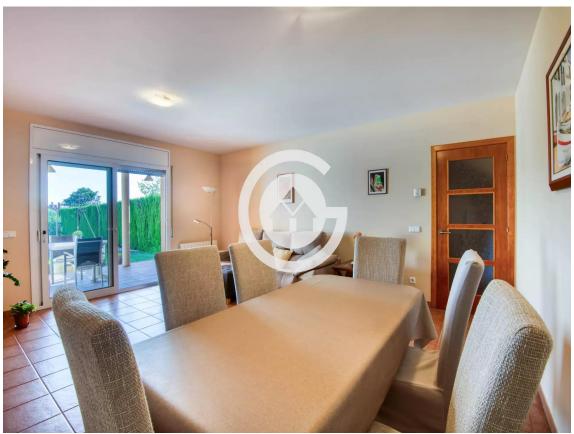

The house is spread over three levels: basement, ground floor, and first floor. The basement includes two rooms, one double and one single, currently used as storage.

On the ground floor, there is a private garden with a porch, a spacious living-dining room with access to the exterior, an independent kitchen, a guest toilet, and a garage with space for two cars.