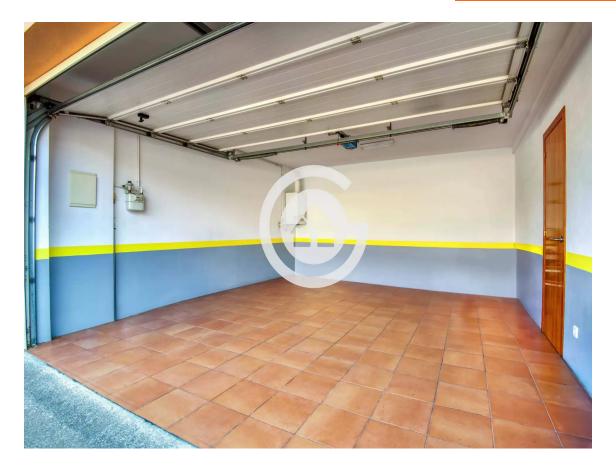

The house is spread over three levels: basement, ground floor, and first floor. The basement includes two rooms, one double and one single, currently used as storage.

On the ground floor, there is a private garden with a porch, a spacious living-dining room with access to the exterior, an independent kitchen, a guest toilet, and a garage with space for two cars.