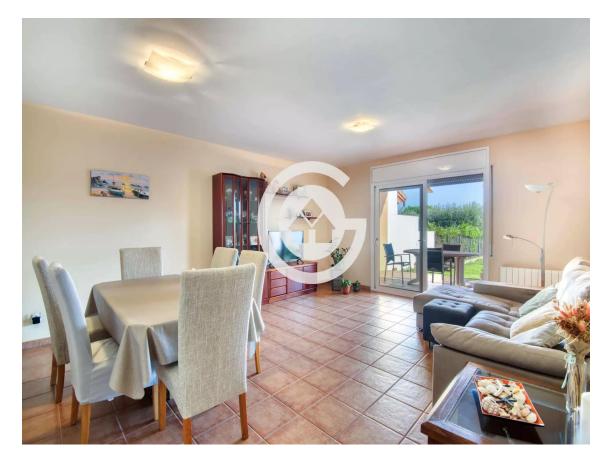

The house is spread over three levels: basement, ground floor, and first floor. The basement includes two rooms, one double and one single, currently used as storage.

On the ground floor, there is a private garden with a porch, a spacious living-dining room with access to the exterior, an independent kitchen, a guest toilet, and a garage with space for two cars.