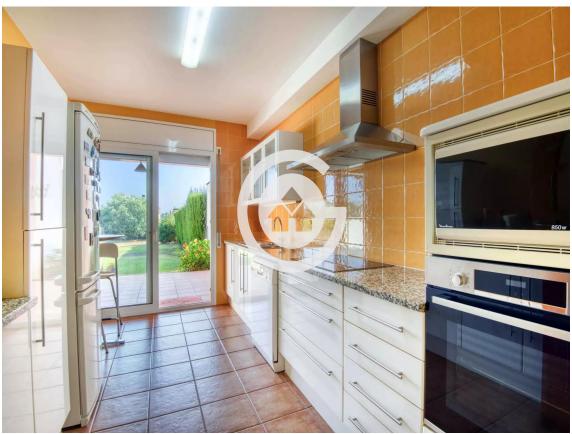

The house is spread over three levels: basement, ground floor, and first floor. The basement includes two rooms, one double and one single, currently used as storage.

On the ground floor, there is a private garden with a porch, a spacious living-dining room with access to the exterior, an independent kitchen, a guest toilet, and a garage with space for two cars.