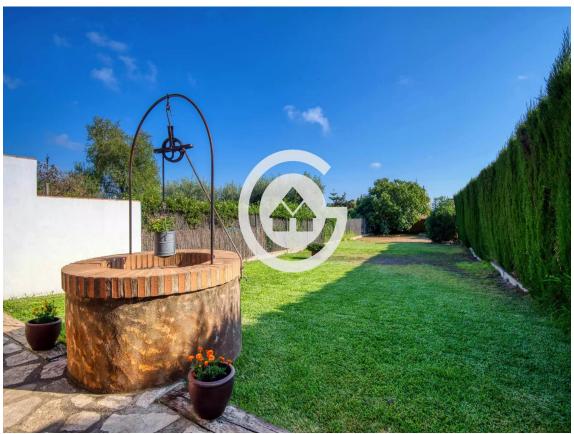

On the first floor, there are three double bedrooms, one single bedroom, and a full bathroom with a bathtub.

Additionally, the property features a water well, central heating with natural gas, aluminum windows with double glazing, and a south-facing orientation, which ensures excellent natural light throughout the day. This property is an exceptional opportunity both as a permanent residence and as a vacation home.