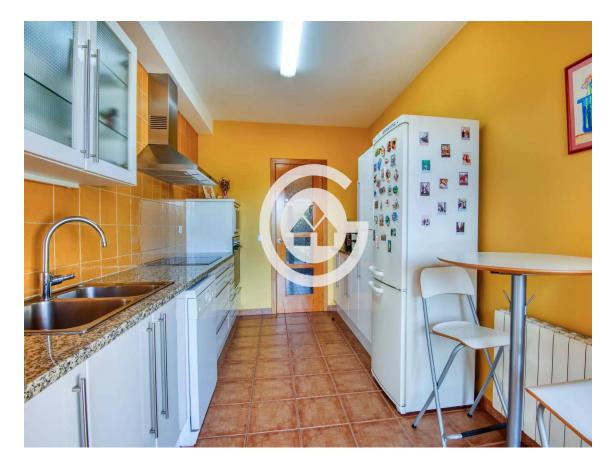

The house is spread over three levels: basement, ground floor, and first floor. The basement includes two rooms, one double and one single, currently used as storage.

On the ground floor, there is a private garden with a porch, a spacious living-dining room with access to the exterior, an independent kitchen, a guest toilet, and a garage with space for two cars.