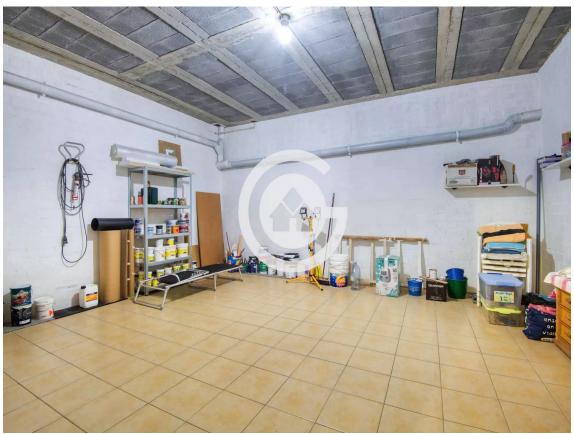

The house is spread over three levels: basement, ground floor, and first floor. The basement includes two rooms, one double and one single, currently used as storage.

On the ground floor, there is a private garden with a porch, a spacious living-dining room with access to the exterior, an independent kitchen, a guest toilet, and a garage with space for two cars.