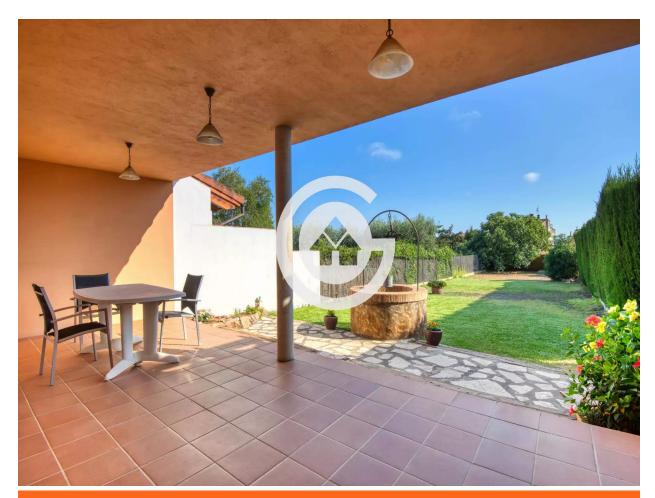

The house is spread over three levels: basement, ground floor, and first floor. The basement includes two rooms, one double and one single, currently used as storage.

On the ground floor, there is a private garden with a porch, a spacious living-dining room with access to the exterior, an independent kitchen, a guest toilet, and a garage with space for two cars.

On the first floor, there are three double bedrooms, one single bedroom, and a full bathroom with a bathtub.

Additionally, the property features a water well, central heating with natural gas, aluminum windows with double glazing, and a south-facing orientation, which ensures excellent natural light throughout the day. This property is an exceptional opportunity both as a permanent residence and as a vacation home.