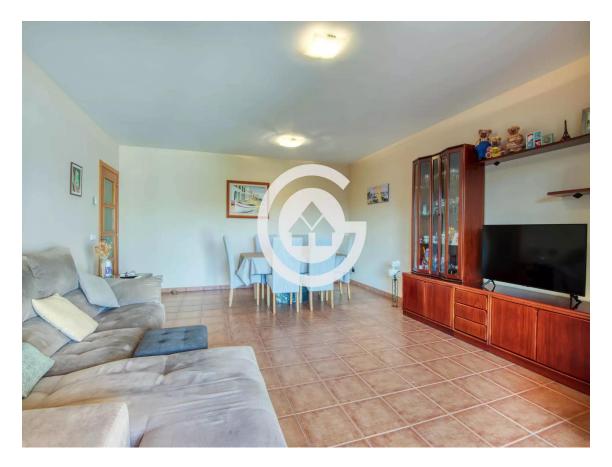

The house is spread over three levels: basement, ground floor, and first floor. The basement includes two rooms, one double and one single, currently used as storage.

On the ground floor, there is a private garden with a porch, a spacious living-dining room with access to the exterior, an independent kitchen, a guest toilet, and a garage with space for two cars.