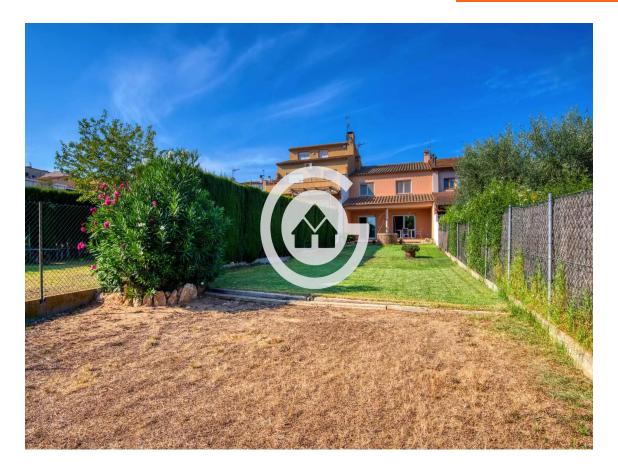

The house is spread over three levels: basement, ground floor, and first floor. The basement includes two rooms, one double and one single, currently used as storage.

On the ground floor, there is a private garden with a porch, a spacious living-dining room with access to the exterior, an independent kitchen, a guest toilet, and a garage with space for two cars.

On the first floor, there are three double bedrooms, one single bedroom, and a full bathroom with a bathtub.

Additionally, the property features a water well, central heating with natural gas, aluminum windows with double glazing, and a south-facing orientation, which ensures excellent natural light throughout the day. This property is an exceptional opportunity both as a permanent residence and as a vacation home.