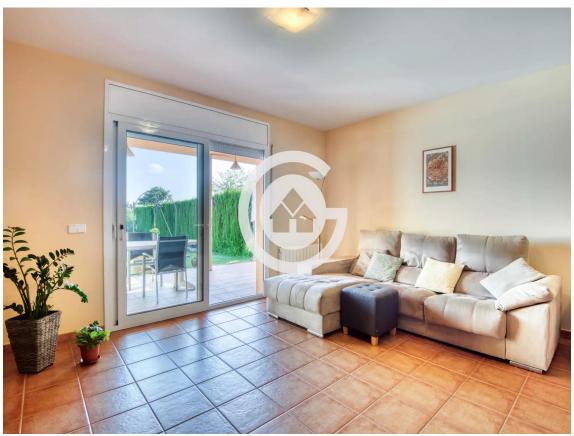

The house is spread over three levels: basement, ground floor, and first floor. The basement includes two rooms, one double and one single, currently used as storage.

On the ground floor, there is a private garden with a porch, a spacious living-dining room with access to the exterior, an independent kitchen, a guest toilet, and a garage with space for two cars.