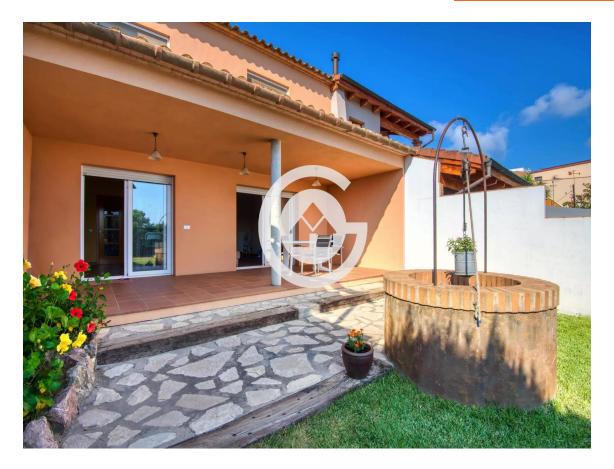

The house is spread over three levels: basement, ground floor, and first floor. The basement includes two rooms, one double and one single, currently used as storage.

On the ground floor, there is a private garden with a porch, a spacious living-dining room with access to the exterior, an independent kitchen, a guest toilet, and a garage with space for two cars.

On the first floor, there are three double bedrooms, one single bedroom, and a full bathroom with a bathtub.

Additionally, the property features a water well, central heating with natural gas, aluminum windows with double glazing, and a south-facing orientation, which ensures excellent natural light throughout the day. This property is an exceptional opportunity both as a permanent residence and as a vacation home.