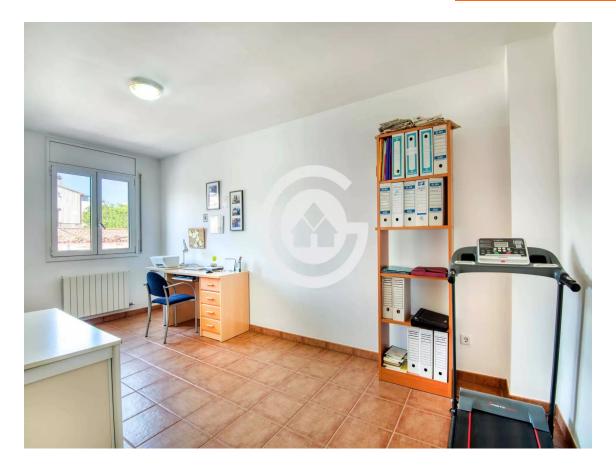

The house is spread over three levels: basement, ground floor, and first floor. The basement includes two rooms, one double and one single, currently used as storage.

On the ground floor, there is a private garden with a porch, a spacious living-dining room with access to the exterior, an independent kitchen, a guest toilet, and a garage with space for two cars.

On the first floor, there are three double bedrooms, one single bedroom, and a full bathroom with a bathtub.

Additionally, the property features a water well, central heating with natural gas, aluminum windows with double glazing, and a south-facing orientation, which ensures excellent natural light throughout the day. This property is an exceptional opportunity both as a permanent residence and as a vacation home.