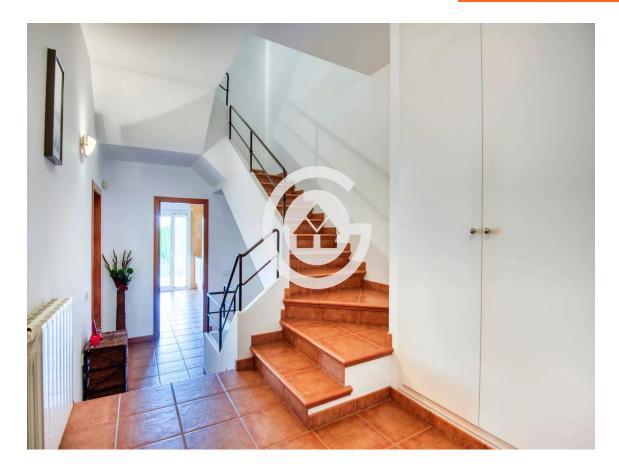

The house is spread over three levels: basement, ground floor, and first floor. The basement includes two rooms, one double and one single, currently used as storage.

On the ground floor, there is a private garden with a porch, a spacious living-dining room with access to the exterior, an independent kitchen, a guest toilet, and a garage with space for two cars.

On the first floor, there are three double bedrooms, one single bedroom, and a full bathroom with a bathtub.

Additionally, the property features a water well, central heating with natural gas, aluminum windows with double glazing, and a south-facing orientation, which ensures excellent natural light throughout the day. This property is an exceptional opportunity both as a permanent residence and as a vacation home.