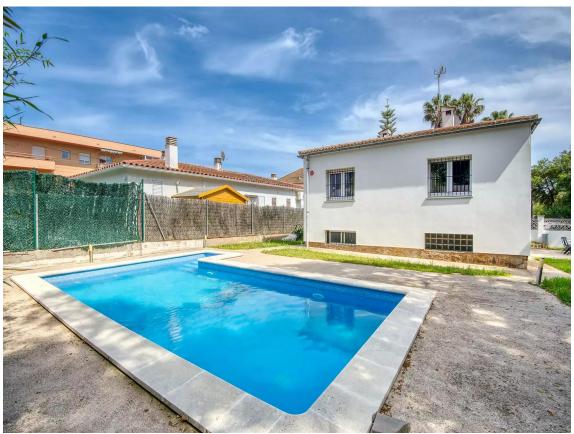

The property is situated at the end of a cul-de-sac, adjacent to a large green area, providing the house with a pleasant sense of peace and tranquility.

The outdoor space is the crown jewel of the house, featuring a spacious pool area. The garden surrounds the entire property, offering various charming spots to set up outdoor dining areas under a porch, a chill-out zone, or a space for hammocks.