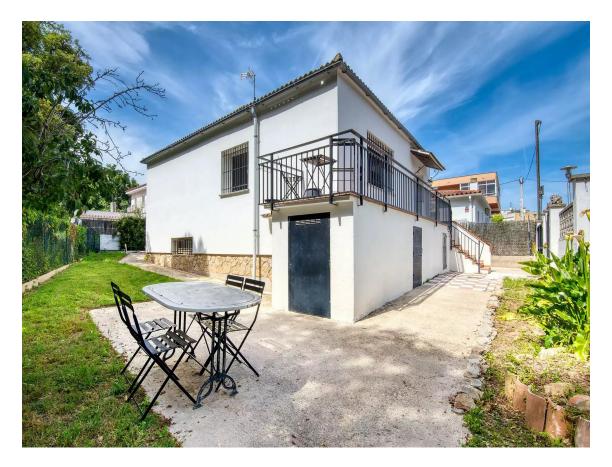

The property is situated at the end of a cul-de-sac, adjacent to a large green area, providing the house with a pleasant sense of peace and tranquility.

The outdoor space is the crown jewel of the house, featuring a spacious pool area. The garden surrounds the entire property, offering various charming spots to set up outdoor dining areas under a porch, a chill-out zone, or a space for hammocks.