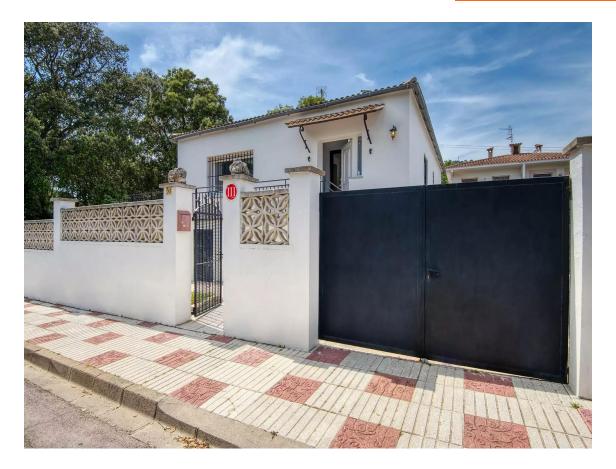

Additionally, the entire lower floor of the house is a large, recently refurbished basement divided into different rooms—an extremely useful extra space.

The facade of the house features a large gate that allows vehicle access to the property if needed.