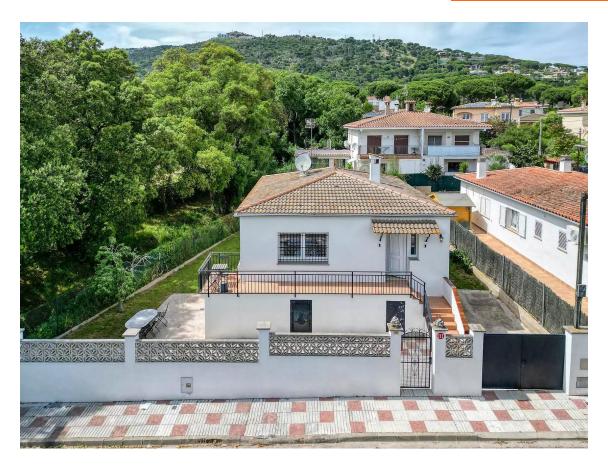

Additionally, the entire lower floor of the house is a large, recently refurbished basement divided into different rooms—an extremely useful extra space.

The facade of the house features a large gate that allows vehicle access to the property if needed.