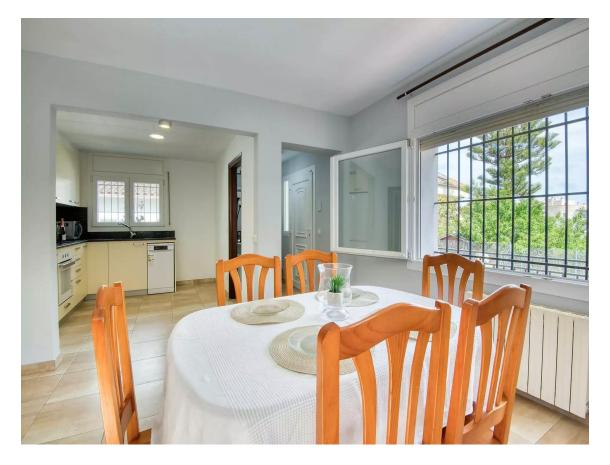

The interior of the house stands out for its excellent state of conservation. It includes a spacious living room directly connected to an open kitchen area.

The house has two large double bedrooms, both with built-in wardrobes, and a generously sized, recently renovated full bathroom.