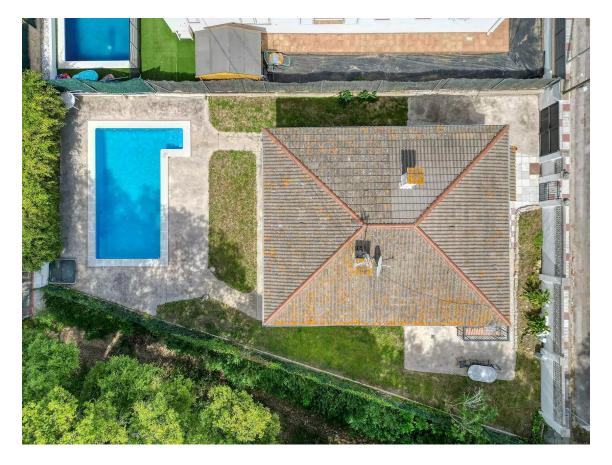

The property is situated at the end of a cul-de-sac, adjacent to a large green area, providing the house with a pleasant sense of peace and tranquility.

The outdoor space is the crown jewel of the house, featuring a spacious pool area. The garden surrounds the entire property, offering various charming spots to set up outdoor dining areas under a porch, a chill-out zone, or a space for hammocks.

Parking: Yes Central heating: Yes

Land: 340 m<sup>2</sup>

info@giscom.cat www.giscom.cat 972 611 023