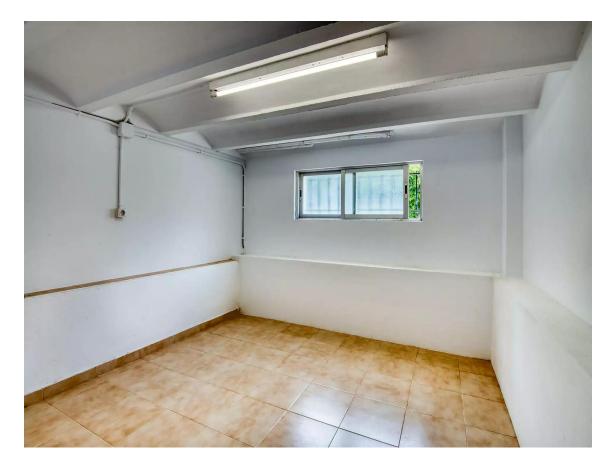

Additionally, the entire lower floor of the house is a large, recently refurbished basement divided into different rooms—an extremely useful extra space.

The facade of the house features a large gate that allows vehicle access to the property if needed.