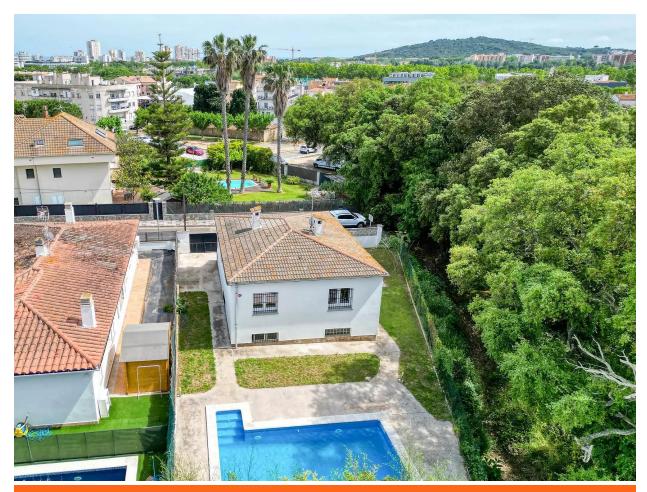

Single-family home near the center of Platja d'Aro

395.000 €

Beautiful single-family estate located in a quiet area, just 800 meters on a flat walk from the shopping center and the town's wide range of leisure activities, and 1 km from the stunning surrounding beaches.

The property is situated at the end of a cul-de-sac, adjacent to a large green area, providing the house with a pleasant sense of peace and tranquility.

The outdoor space is the crown jewel of the house, featuring a spacious pool area. The garden surrounds the entire property, offering various charming spots to set up outdoor dining areas under a porch, a chill-out zone, or a space for hammocks.