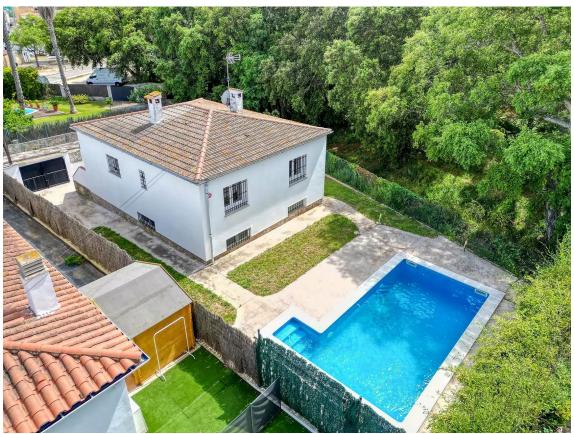

The property is situated at the end of a cul-de-sac, adjacent to a large green area, providing the house with a pleasant sense of peace and tranquility.

The outdoor space is the crown jewel of the house, featuring a spacious pool area. The garden surrounds the entire property, offering various charming spots to set up outdoor dining areas under a porch, a chill-out zone, or a space for hammocks.

Additionally, the entire lower floor of the house is a large, recently refurbished basement divided into different rooms—an extremely useful extra space.

The facade of the house features a large gate that allows vehicle access to the property if needed.