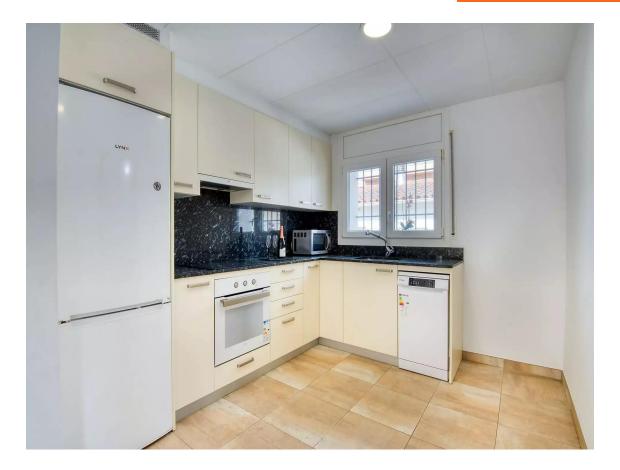

The interior of the house stands out for its excellent state of conservation. It includes a spacious living room directly connected to an open kitchen area.

The house has two large double bedrooms, both with built-in wardrobes, and a generously sized, recently renovated full bathroom.