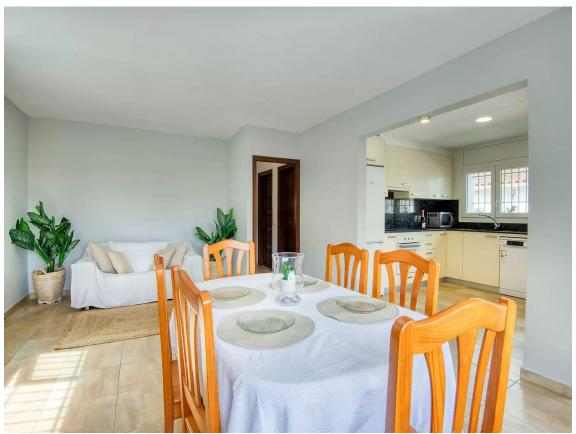

The interior of the house stands out for its excellent state of conservation. It includes a spacious living room directly connected to an open kitchen area.

The house has two large double bedrooms, both with built-in wardrobes, and a generously sized, recently renovated full bathroom.