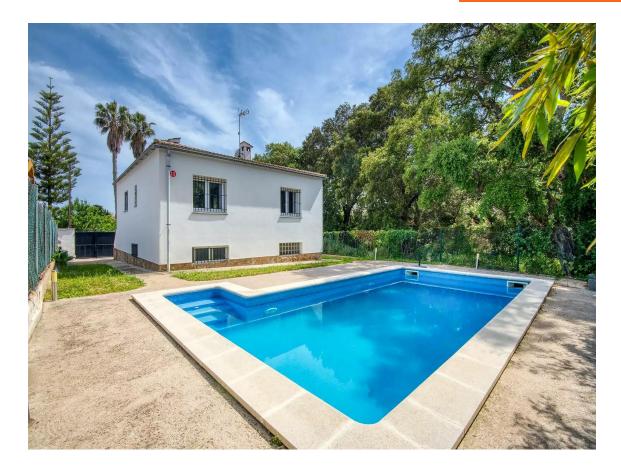

The property is situated at the end of a cul-de-sac, adjacent to a large green area, providing the house with a pleasant sense of peace and tranquility.

The outdoor space is the crown jewel of the house, featuring a spacious pool area. The garden surrounds the entire property, offering various charming spots to set up outdoor dining areas under a porch, a chill-out zone, or a space for hammocks.