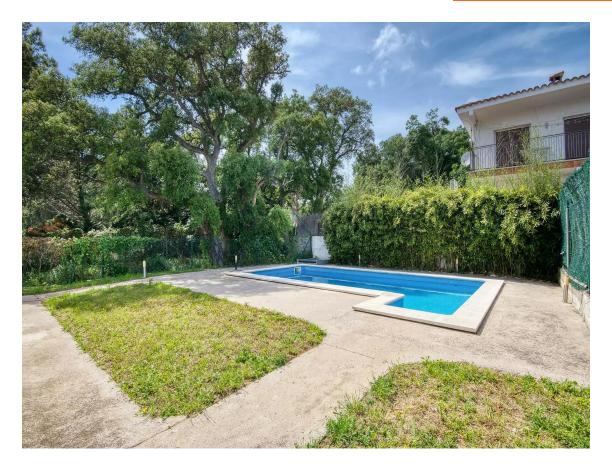

The property is situated at the end of a cul-de-sac, adjacent to a large green area, providing the house with a pleasant sense of peace and tranquility.

The outdoor space is the crown jewel of the house, featuring a spacious pool area. The garden surrounds the entire property, offering various charming spots to set up outdoor dining areas under a porch, a chill-out zone, or a space for hammocks.