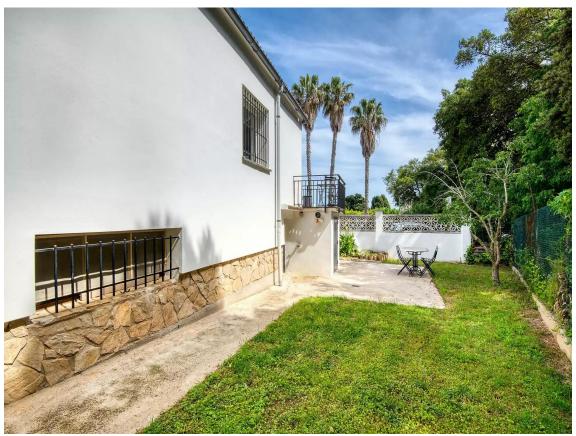

The property is situated at the end of a cul-de-sac, adjacent to a large green area, providing the house with a pleasant sense of peace and tranquility.

The outdoor space is the crown jewel of the house, featuring a spacious pool area. The garden surrounds the entire property, offering various charming spots to set up outdoor dining areas under a porch, a chill-out zone, or a space for hammocks.