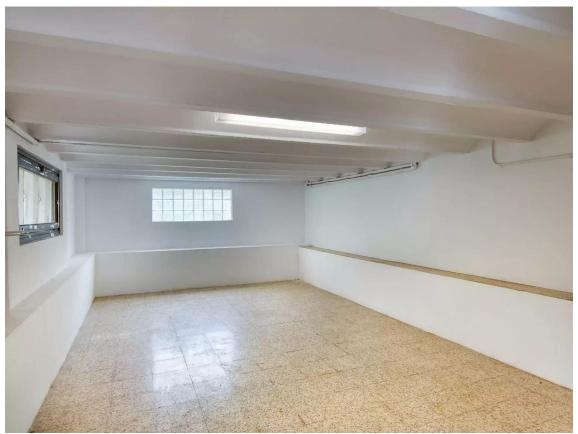

Additionally, the entire lower floor of the house is a large, recently refurbished basement divided into different rooms—an extremely useful extra space.

The facade of the house features a large gate that allows vehicle access to the property if needed.