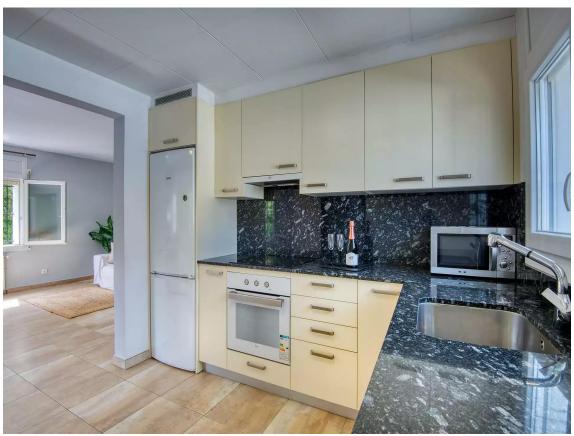

The interior of the house stands out for its excellent state of conservation. It includes a spacious living room directly connected to an open kitchen area.

The house has two large double bedrooms, both with built-in wardrobes, and a generously sized, recently renovated full bathroom.