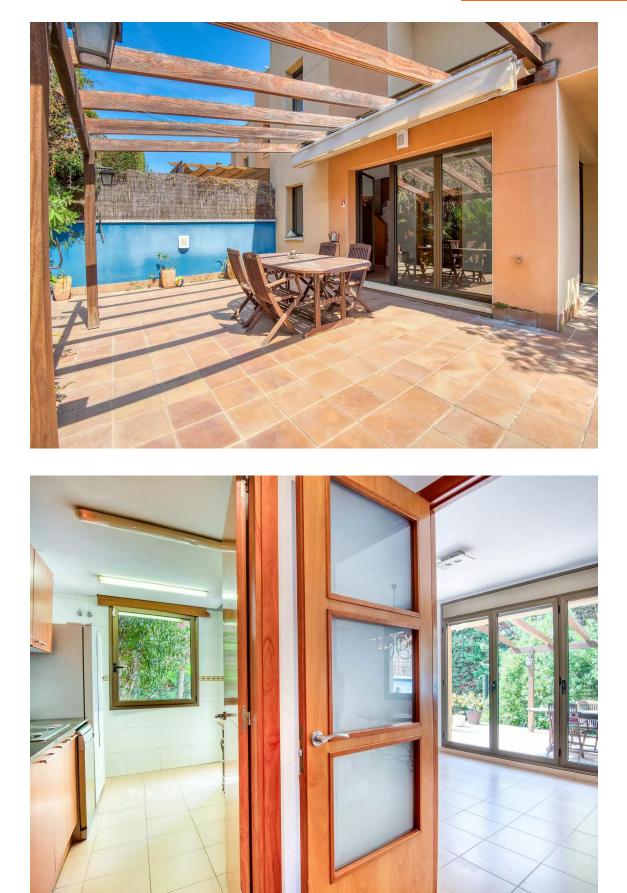

On the first floor, you'll find a bright living-dining room that opens onto a charming porch and the garden, perfect for enjoying outdoor moments. There's also a guest restroom, a single bedroom with a built-in wardrobe, and a kitchen that connects to the side porch and barbecue area, ideal for family gatherings and entertaining friends.

If you'd like to share moments with your neighbors, the community offers a shared pool and garden.

Don't miss the opportunity to visit this welcoming home that combines comfort and tranquility!

| Transaction:  | Sale         | Category:        | House              |
|---------------|--------------|------------------|--------------------|
| Municipality: | Baix Empordà | Surface area:    | 309 m <sup>2</sup> |
| Rooms:        | 4            | Bathrooms:       | 3 bathrooms        |
| Parking:      | Yes          | Central heating: | Yes                |
| Lift:         | Yes          |                  |                    |
|               |              |                  |                    |