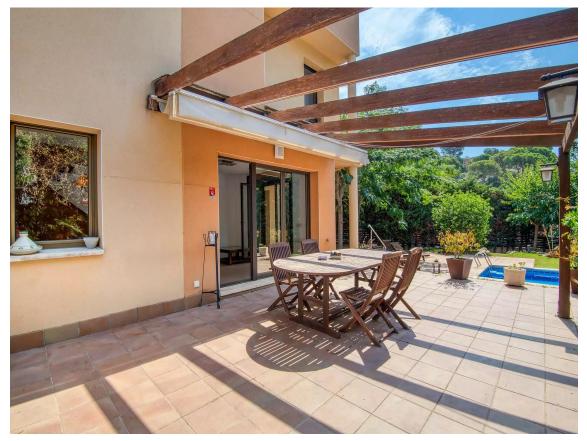

On the first floor, you'll find a bright living-dining room that opens onto a charming porch and the garden, perfect for enjoying outdoor moments. There's also a guest restroom, a single bedroom with a built-in wardrobe, and a kitchen that connects to the side porch and barbecue area, ideal for family gatherings and entertaining friends.

If you'd like to share moments with your neighbors, the community offers a shared pool and garden.

Don't miss the opportunity to visit this welcoming home that combines comfort and tranquility!

| Transaction:  | Sale         | Category:        | House              |
|---------------|--------------|------------------|--------------------|
| Municipality: | Baix Empordà | Surface area:    | 309 m <sup>2</sup> |
| Rooms:        | 4            | Bathrooms:       | 3 bathrooms        |
| Parking:      | Yes          | Central heating: | Yes                |
| Lift:         | Yes          |                  |                    |
|               |              |                  |                    |