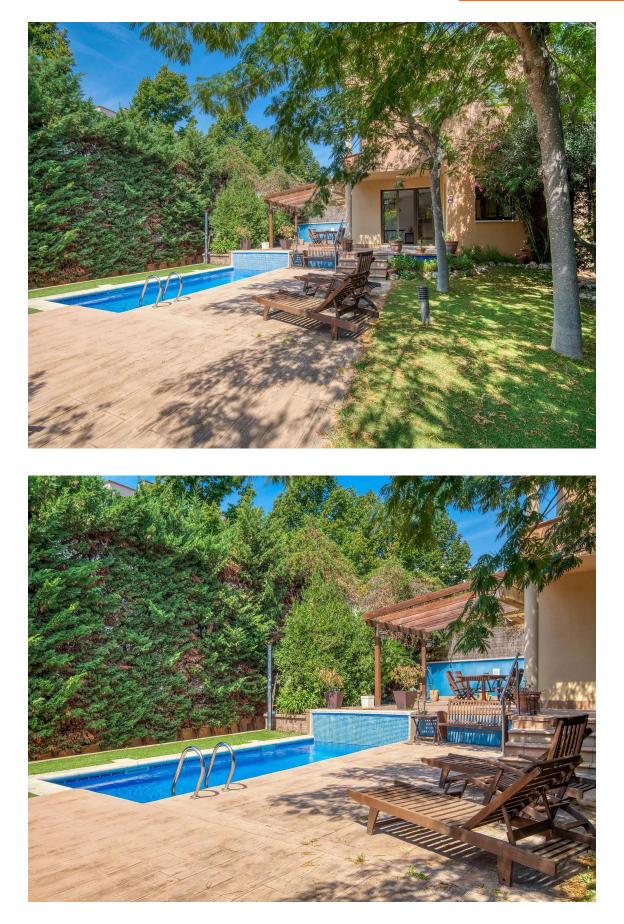

On the first floor, you'll find a bright living-dining room that opens onto a charming porch and the garden, perfect for enjoying outdoor moments. There's also a guest restroom, a single bedroom with a built-in wardrobe, and a kitchen that connects to the side porch and barbecue area, ideal for family gatherings and entertaining friends.

If you'd like to share moments with your neighbors, the community offers a shared pool and garden.

Don't miss the opportunity to visit this welcoming home that combines comfort and tranquility!

| Transaction:  | Sale         | Category:        | House              |
|---------------|--------------|------------------|--------------------|
| Municipality: | Baix Empordà | Surface area:    | 309 m <sup>2</sup> |
| Rooms:        | 4            | Bathrooms:       | 3 bathrooms        |
| Parking:      | Yes          | Central heating: | Yes                |
| Lift:         | Yes          |                  |                    |
|               |              |                  |                    |