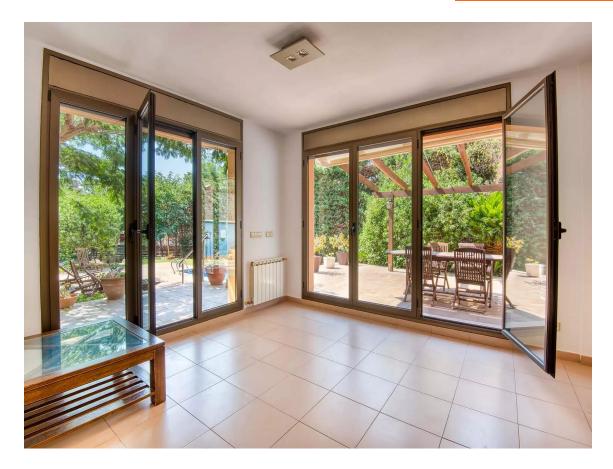

On the first floor, you'll find a bright living-dining room that opens onto a charming porch and the garden, perfect for enjoying outdoor moments. There's also a guest restroom, a single bedroom with a built-in wardrobe, and a kitchen that connects to the side porch and barbecue area, ideal for family gatherings and entertaining friends.