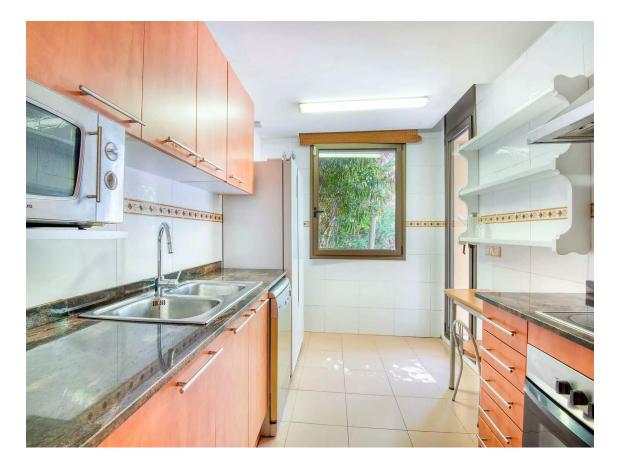

On the first floor, you'll find a bright living-dining room that opens onto a charming porch and the garden, perfect for enjoying outdoor moments. There's also a guest restroom, a single bedroom with a built-in wardrobe, and a kitchen that connects to the side porch and barbecue area, ideal for family gatherings and entertaining friends.