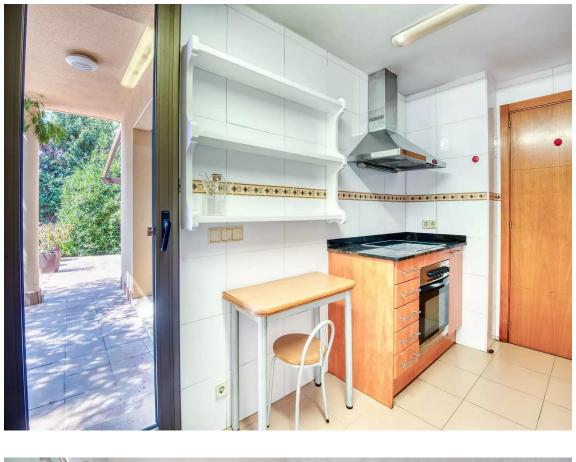

On the first floor, you'll find a bright living-dining room that opens onto a charming porch and the garden, perfect for enjoying outdoor moments. There's also a guest restroom, a single bedroom with a built-in wardrobe, and a kitchen that connects to the side porch and barbecue area, ideal for family gatherings and entertaining friends.