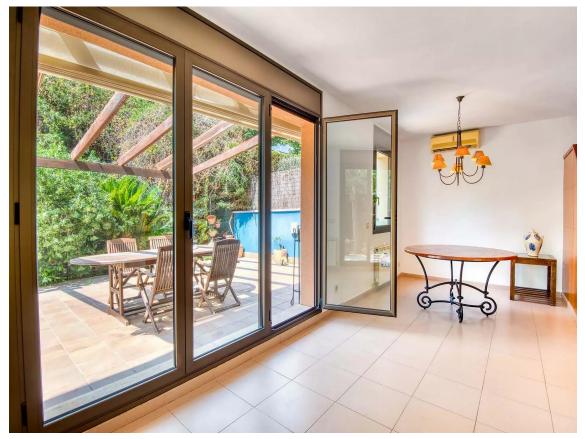

On the first floor, you'll find a bright living-dining room that opens onto a charming porch and the garden, perfect for enjoying outdoor moments. There's also a guest restroom, a single bedroom with a built-in wardrobe, and a kitchen that connects to the side porch and barbecue area, ideal for family gatherings and entertaining friends.