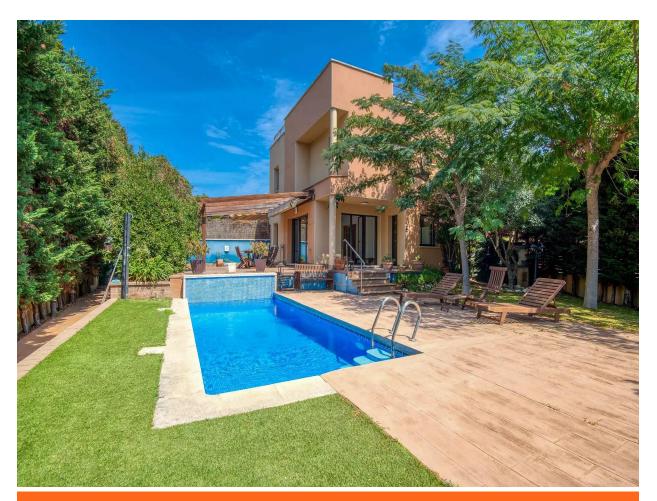

## Semi-detached house with garden and private 428.000 € pool.

Charming semi-detached house with a private pool and a cozy garden. If you're looking for a home in a quiet area yet close to the city center, this is the perfect house for you!

On the first floor, you'll find a bright living-dining room that opens onto a charming porch and the garden, perfect for enjoying outdoor moments. There's also a guest restroom, a single bedroom with a built-in wardrobe, and a kitchen that connects to the side porch and barbecue area, ideal for family gatherings and entertaining friends.

If you'd like to share moments with your neighbors, the community offers a shared pool and garden.

Don't miss the opportunity to visit this welcoming home that combines comfort and tranquility!

| Transaction:  | Sale         | Category:        | House              |
|---------------|--------------|------------------|--------------------|
| Municipality: | Baix Empordà | Surface area:    | 309 m <sup>2</sup> |
| Rooms:        | 4            | Bathrooms:       | 3 bathrooms        |
| Parking:      | Yes          | Central heating: | Yes                |
| Lift:         | Yes          |                  |                    |
|               |              |                  |                    |