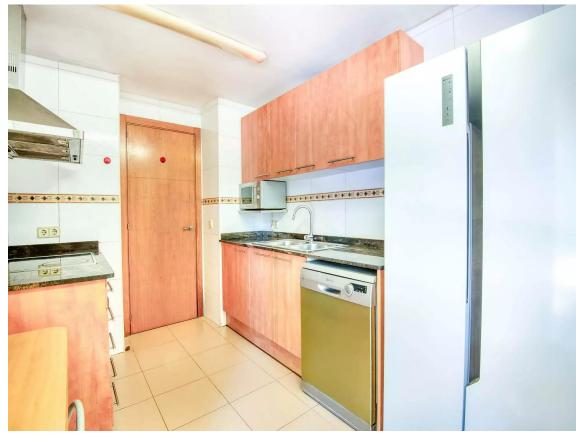

On the first floor, you'll find a bright living-dining room that opens onto a charming porch and the garden, perfect for enjoying outdoor moments. There's also a guest restroom, a single bedroom with a built-in wardrobe, and a kitchen that connects to the side porch and barbecue area, ideal for family gatherings and entertaining friends.