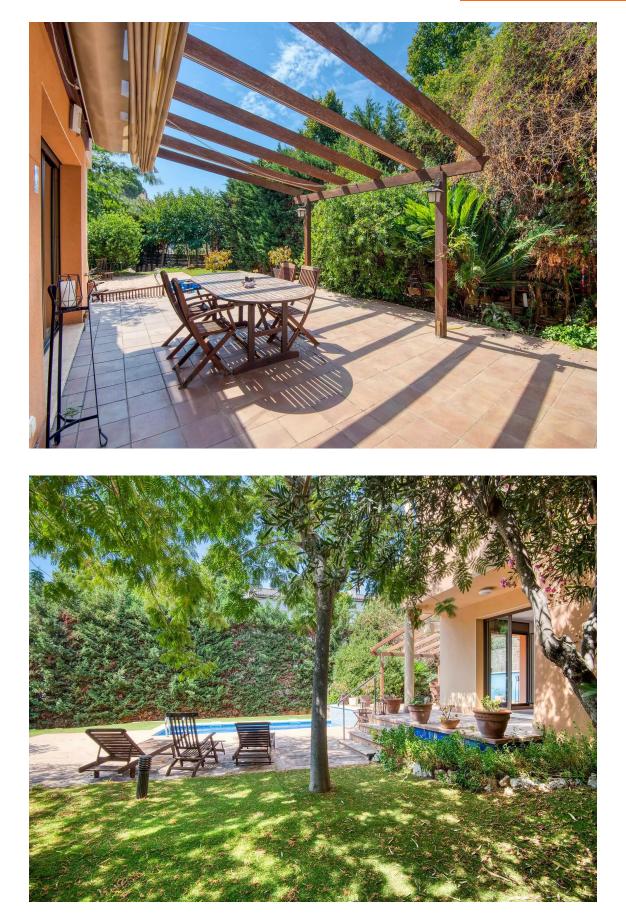

On the first floor, you'll find a bright living-dining room that opens onto a charming porch and the garden, perfect for enjoying outdoor moments. There's also a guest restroom, a single bedroom with a built-in wardrobe, and a kitchen that connects to the side porch and barbecue area, ideal for family gatherings and entertaining friends.