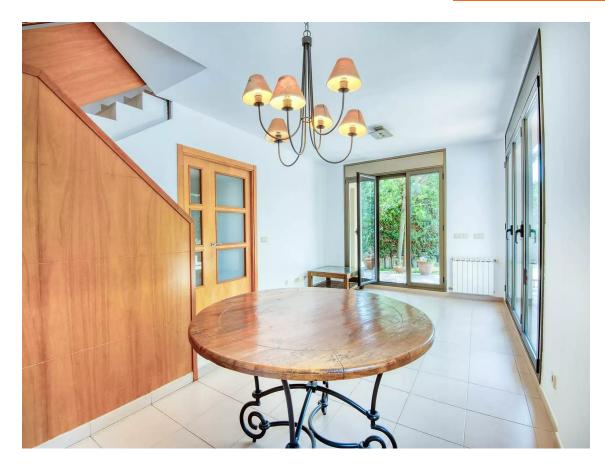

On the first floor, you'll find a bright living-dining room that opens onto a charming porch and the garden, perfect for enjoying outdoor moments. There's also a guest restroom, a single bedroom with a built-in wardrobe, and a kitchen that connects to the side porch and barbecue area, ideal for family gatherings and entertaining friends.