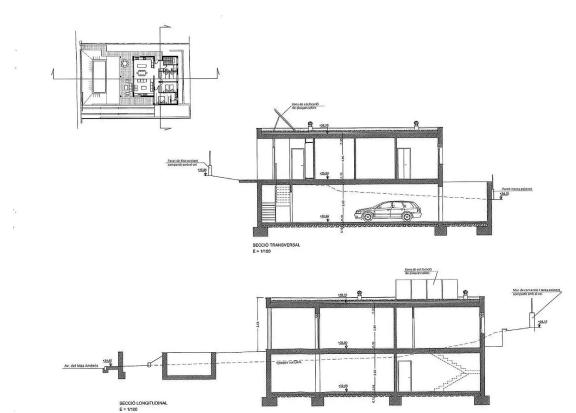

This stunning detached villa, under construction, is located in the Mas Ambrós-Mas Pallí Urbanization, in the heart of the Costa Brava. Just a few minutes from the beaches of Sant Antoni and Palamós, this property combines the comfort of urban life with the tranquility of a natural environment. Highlights: Modern and Minimalist Design: The house, distributed over two floors, features clean and contemporary lines. Spacious Rooms: Large windows allow natural light to enter, creating a bright and welcoming atmosphere. Private Pool: Enjoy moments of relaxation in the beautiful pool. High-End Finishes: The kitchen is fully equipped with quality appliances, and the bathrooms feature designer elements. Sustainability: The aerothermal heating system and solar panels make this house environmentally friendly. Privacy and Convenience: Despite its quiet location, it is close to all services and shops. This property is an excellent choice for those who wish to live and enjoy the Costa Brava in a modern and sustainable environment. Don't miss the opportunity to visit it!