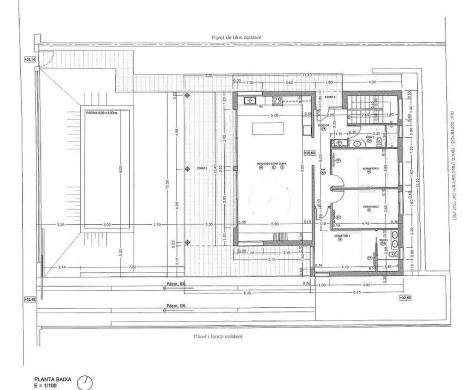

This stunning detached villa, under construction, is located in the Mas Ambrós-Mas Pallí Urbanization, in the heart of the Costa Brava. Just a few minutes from the beaches of Sant Antoni and Palamós, this property combines the comfort of urban life with the tranquility of a natural environment. Highlights: Modern and Minimalist Design: The house, distributed over two floors, features clean and contemporary lines. Spacious Rooms: Large windows allow natural light to enter, creating a bright and welcoming atmosphere. Private Pool: Enjoy moments of relaxation in the beautiful pool. High-End Finishes: The kitchen is fully equipped with quality appliances, and the bathrooms feature designer elements. Sustainability: The aerothermal heating system and solar panels make this house environmentally friendly. Privacy and Convenience: Despite its quiet location, it is close to all services and shops. This property is an excellent choice for those who wish to live and enjoy the Costa Brava in a modern and sustainable environment. Don't miss the opportunity to visit it!

| Transaction:     | Sale               | Category:     | House        |
|------------------|--------------------|---------------|--------------|
| Work category:   | New construction   | Municipality: | Baix Empordà |
| Surface area:    | 349 m <sup>2</sup> | Rooms:        | 3            |
| Bathrooms:       | 2 bathrooms        | Parking:      | Yes          |
| Central heating: | Yes                | Land:         | 507          |