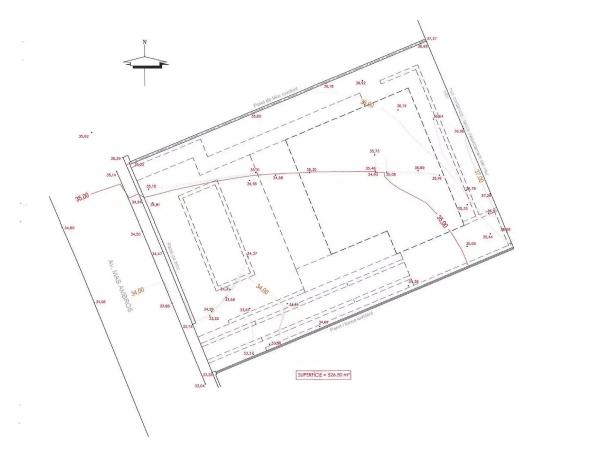

This stunning detached villa, under construction, is located in the Mas Ambrós-Mas Pallí Urbanization, in the heart of the Costa Brava. Just a few minutes from the beaches of Sant Antoni and Palamós, this property combines the comfort of urban life with the tranquility of a natural environment. Highlights: Modern and Minimalist Design: The house, distributed over two floors, features clean and contemporary lines. Spacious Rooms: Large windows allow natural light to enter, creating a bright and welcoming atmosphere. Private Pool: Enjoy moments of relaxation in the beautiful pool. High-End Finishes: The kitchen is fully equipped with quality appliances, and the bathrooms feature designer elements. Sustainability: The aerothermal heating system and solar panels make this house environmentally friendly. Privacy and Convenience: Despite its quiet location, it is close to all services and shops. This property is an excellent choice for those who wish to live and enjoy the Costa Brava in a modern and sustainable environment. Don't miss the opportunity to visit it!

| Transaction:     | Sale               | Category:     | House        |
|------------------|--------------------|---------------|--------------|
| Work category:   | New construction   | Municipality: | Baix Empordà |
| Surface area:    | 349 m <sup>2</sup> | Rooms:        | 3            |
| Bathrooms:       | 2 bathrooms        | Parking:      | Yes          |
| Central heating: | Yes                | Land:         | 507          |