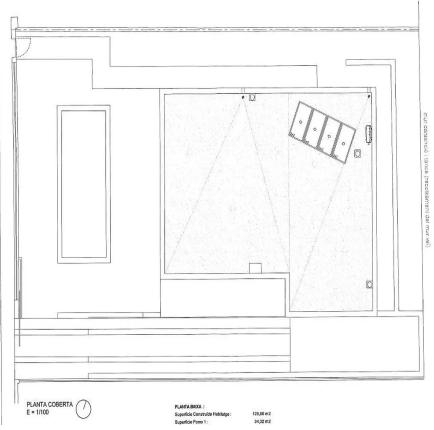

This stunning detached villa, under construction, is located in the Mas Ambrós-Mas Pallí Urbanization, in the heart of the Costa Brava. Just a few minutes from the beaches of Sant Antoni and Palamós, this property combines the comfort of urban life with the tranquility of a natural environment. Highlights: Modern and Minimalist Design: The house, distributed over two floors, features clean and contemporary lines. Spacious Rooms: Large windows allow natural light to enter, creating a bright and welcoming atmosphere. Private Pool: Enjoy moments of relaxation in the beautiful pool. High-End Finishes: The kitchen is fully equipped with quality appliances, and the bathrooms feature designer elements. Sustainability: The aerothermal heating system and solar panels make this house environmentally friendly. Privacy and Convenience: Despite its quiet location, it is close to all services and shops. This property is an excellent choice for those who wish to live and enjoy the Costa Brava in a modern and sustainable environment. Don't miss the opportunity to visit it!