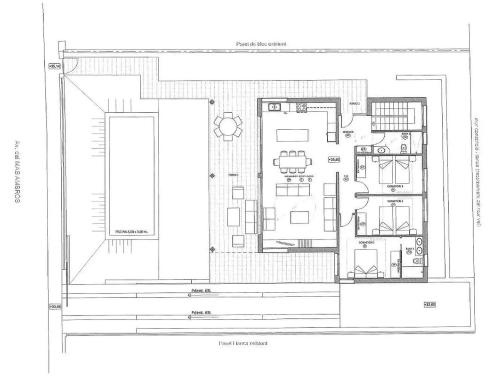

EMPLAÇAMENT E = 1/125

Pden

Pdent 6%

Parol I tanca exi

-27.79

-32,65 3.30-

Av. del MAS AMBRÓS

PLANTA SOTERRANI