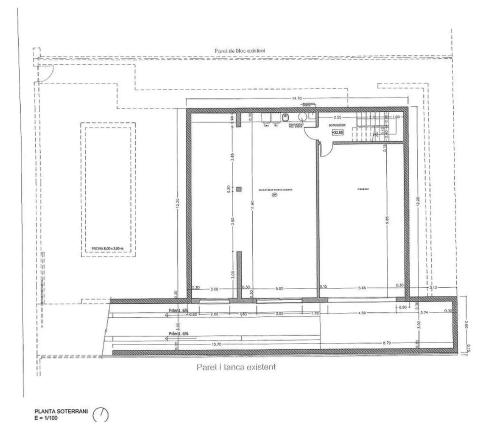

EMPLAÇAMENT E = 1/125

Pden

Pdent 6%

Parol I tanca exi

-27.79

-32,65 3.30-

Av. del MAS AMBRÓS

PLANTA SOTERRANI