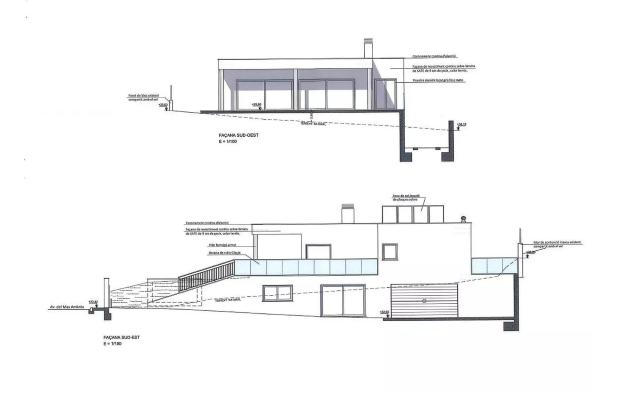

This stunning detached villa, under construction, is located in the Mas Ambrós-Mas Pallí Urbanization, in the heart of the Costa Brava. Just a few minutes from the beaches of Sant Antoni and Palamós, this property combines the comfort of urban life with the tranquility of a natural environment. Highlights: Modern and Minimalist Design: The house, distributed over two floors, features clean and contemporary lines. Spacious Rooms: Large windows allow natural light to enter, creating a bright and welcoming atmosphere. Private Pool: Enjoy moments of relaxation in the beautiful pool. High-End Finishes: The kitchen is fully equipped with quality appliances, and the bathrooms feature designer elements. Sustainability: The aerothermal heating system and solar panels make this house environmentally friendly. Privacy and Convenience: Despite its quiet location, it is close to all services and shops. This property is an excellent choice for those who wish to live and enjoy the Costa Brava in a modern and sustainable environment. Don't miss the opportunity to visit it!