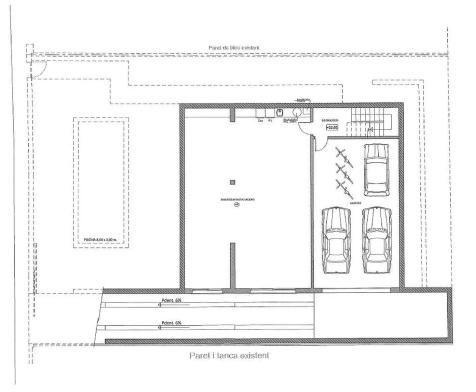

This stunning detached villa, under construction, is located in the Mas Ambrós-Mas Pallí Urbanization, in the heart of the Costa Brava. Just a few minutes from the beaches of Sant Antoni and Palamós, this property combines the comfort of urban life with the tranquility of a natural environment. Highlights: Modern and Minimalist Design: The house, distributed over two floors, features clean and contemporary lines. Spacious Rooms: Large windows allow natural light to enter, creating a bright and welcoming atmosphere. Private Pool: Enjoy moments of relaxation in the beautiful pool. High-End Finishes: The kitchen is fully equipped with quality appliances, and the bathrooms feature designer elements. Sustainability: The aerothermal heating system and solar panels make this house environmentally friendly. Privacy and Convenience: Despite its quiet location, it is close to all services and shops. This property is an excellent choice for those who wish to live and enjoy the Costa Brava in a modern and sustainable environment. Don't miss the opportunity to visit it!

| Transaction:     | Sale               | Category:     | House        |
|------------------|--------------------|---------------|--------------|
| Work category:   | New construction   | Municipality: | Baix Empordà |
| Surface area:    | 349 m <sup>2</sup> | Rooms:        | 3            |
| Bathrooms:       | 2 bathrooms        | Parking:      | Yes          |
| Central heating: | Yes                | Land:         | 507          |