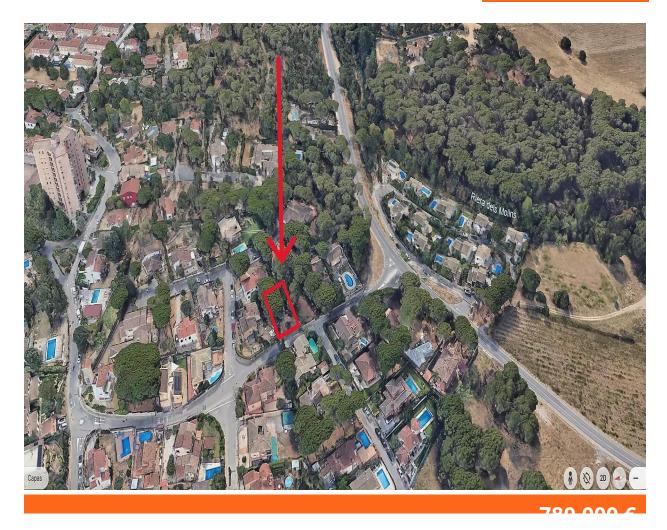

This stunning detached villa, under construction, is located in the Mas Ambrós-Mas Pallí Urbanization, in the heart of the Costa Brava. Just a few minutes from the beaches of Sant Antoni and Palamós, this property combines the comfort of urban life with the tranquility of a natural environment. Highlights: Modern and Minimalist Design: The house, distributed over two floors, features clean and contemporary lines. Spacious Rooms: Large windows allow natural light to enter, creating a bright and welcoming atmosphere. Private Pool: Enjoy moments of relaxation in the beautiful pool. High-End Finishes: The kitchen is fully equipped with quality appliances, and the bathrooms feature designer elements. Sustainability: The aerothermal heating system and solar panels make this house environmentally friendly. Privacy and Convenience: Despite its quiet location, it is close to all services and shops. This property is an excellent choice for those who wish to live and enjoy the Costa Brava in a modern and sustainable environment. Don't miss the opportunity to visit it!