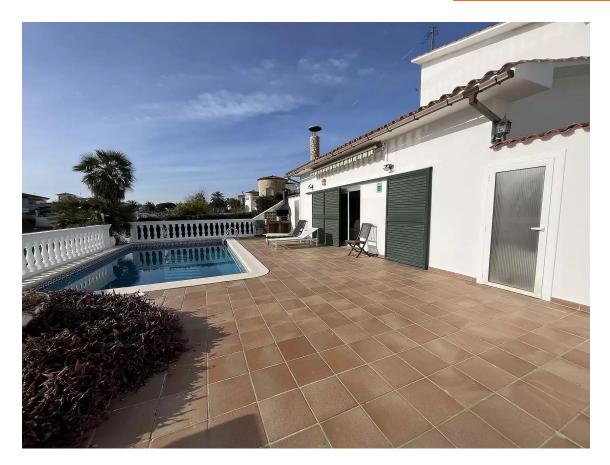

## Charming Canal-Side House in Empuriabrava 1.270.000 €

This charming house in Empuriabrava offers a perfect combination of luxury, comfort, and Mediterranean style, located in a quiet area with privileged views of the canal. With a plot of 572 square meters and a generous mooring length of 13.5 meters, this property is ideal for water sports enthusiasts and outdoor living. The house has three double bedrooms, one of which is a suite, and two additional bathrooms. From the living room, you access a lovely terrace overlooking the canal, where you can enjoy outdoor dinners, relax with a good book, or simply admire the beautiful Mediterranean sunsets. The terrace extends to a private pool area, offering a perfect retreat for cooling off during hot summer days while enjoying views of the canal. Additionally, the property includes a private garage, providing secure space for parking and storage. In summary, this house in Empuriabrava offers a unique opportunity to enjoy life on the Costa Brava in a setting of luxury and comfort, with direct access to the water and all the necessary amenities for a relaxed and enjoyable life.

| Transaction:     | Sale        | Category:        | House              |
|------------------|-------------|------------------|--------------------|
| Municipality:    | Alt Empordà | Surface area:    | 267 m <sup>2</sup> |
| Rooms:           | 3           | Bathrooms:       | 3 bathrooms        |
| Parking:         | Yes         | Washing machine: | Yes                |
| Terrace:         | Yes         | Swimming pool:   | Yes                |
| Central heating: | Yes         | Land:            | 572                |
|                  |             |                  |                    |