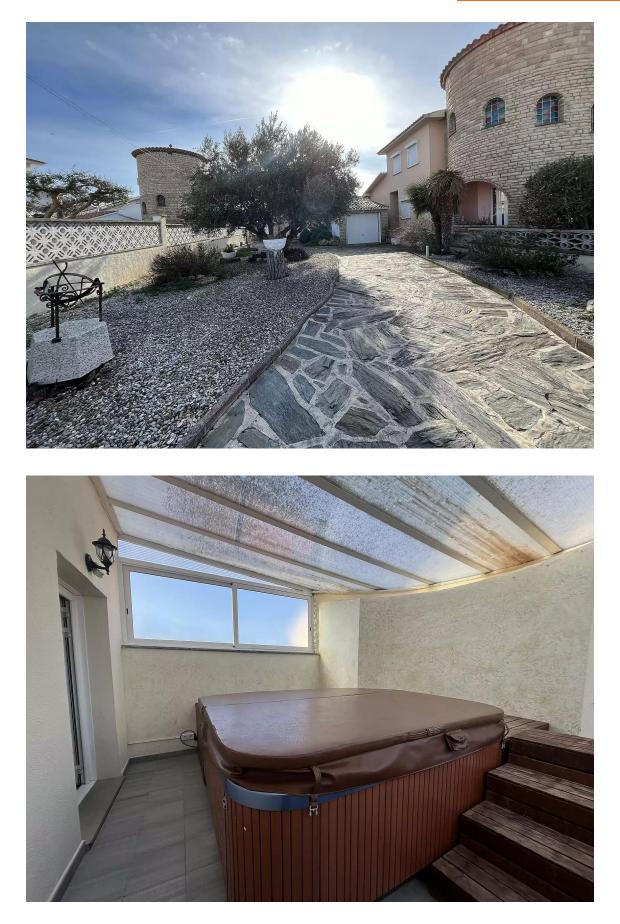

## Charming Canal-Side House in Empuriabrava 1.270.000 €

This charming house in Empuriabrava offers a perfect combination of luxury, comfort, and Mediterranean style, located in a quiet area with privileged views of the canal. With a plot of 572 square meters and a generous mooring length of 13.5 meters, this property is ideal for water sports enthusiasts and outdoor living. The house has three double bedrooms, one of which is a suite, and two additional bathrooms. From the living room, you access a lovely terrace overlooking the canal, where you can enjoy outdoor dinners, relax with a good book, or simply admire the beautiful Mediterranean sunsets. The terrace extends to a private pool area, offering a perfect retreat for cooling off during hot summer days while enjoying views of the canal. Additionally, the property includes a private garage, providing secure space for parking and storage. In summary, this house in Empuriabrava offers a unique opportunity to enjoy life on the Costa Brava in a setting of luxury and comfort, with direct access to the water and all the necessary amenities for a relaxed and enjoyable life.