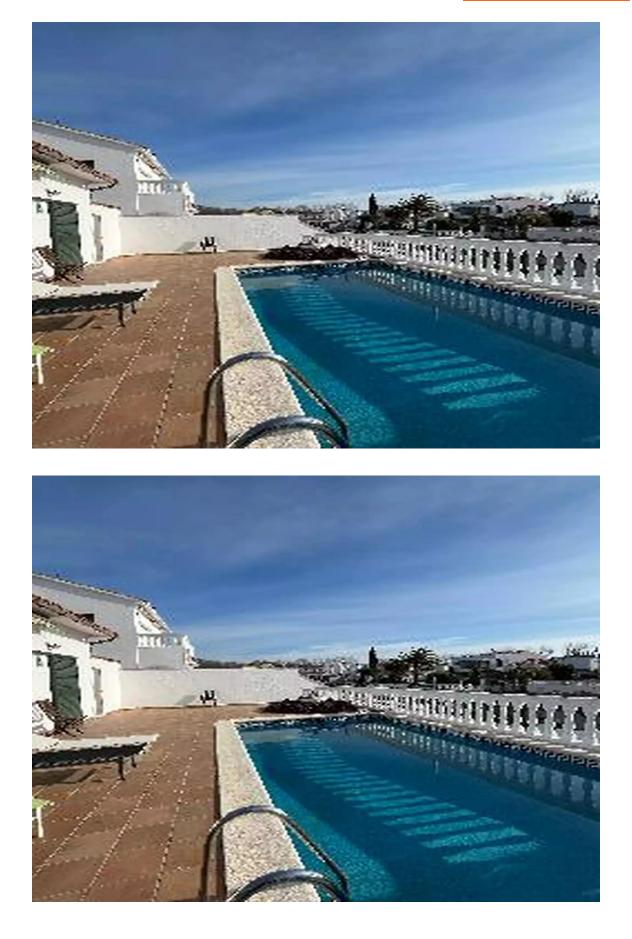

## Charming Canal-Side House in Empuriabrava 1.270.000 €

This charming house in Empuriabrava offers a perfect combination of luxury, comfort, and Mediterranean style, located in a quiet area with privileged views of the canal. With a plot of 572 square meters and a generous mooring length of 13.5 meters, this property is ideal for water sports enthusiasts and outdoor living. The house has three double bedrooms, one of which is a suite, and two additional bathrooms. From the living room, you access a lovely terrace overlooking the canal, where you can enjoy outdoor dinners, relax with a good book, or simply admire the beautiful Mediterranean sunsets. The terrace extends to a private pool area, offering a perfect retreat for cooling off during hot summer days while enjoying views of the canal. Additionally, the property includes a private garage, providing secure space for parking and storage. In summary, this house in Empuriabrava offers a unique opportunity to enjoy life on the Costa Brava in a setting of luxury and comfort, with direct access to the water and all the necessary amenities for a relaxed and enjoyable life.