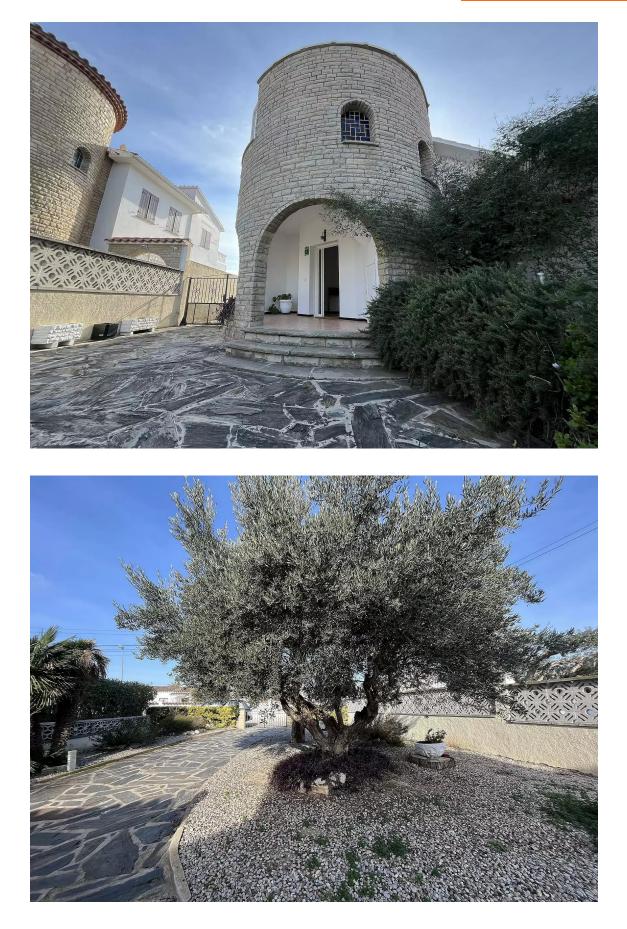

## Charming Canal-Side House in Empuriabrava 1.270.000 €

This charming house in Empuriabrava offers a perfect combination of luxury, comfort, and Mediterranean style, located in a quiet area with privileged views of the canal. With a plot of 572 square meters and a generous mooring length of 13.5 meters, this property is ideal for water sports enthusiasts and outdoor living. The house has three double bedrooms, one of which is a suite, and two additional bathrooms. From the living room, you access a lovely terrace overlooking the canal, where you can enjoy outdoor dinners, relax with a good book, or simply admire the beautiful Mediterranean sunsets. The terrace extends to a private pool area, offering a perfect retreat for cooling off during hot summer days while enjoying views of the canal. Additionally, the property includes a private garage, providing secure space for parking and storage. In summary, this house in Empuriabrava offers a unique opportunity to enjoy life on the Costa Brava in a setting of luxury and comfort, with direct access to the water and all the necessary amenities for a relaxed and enjoyable life.