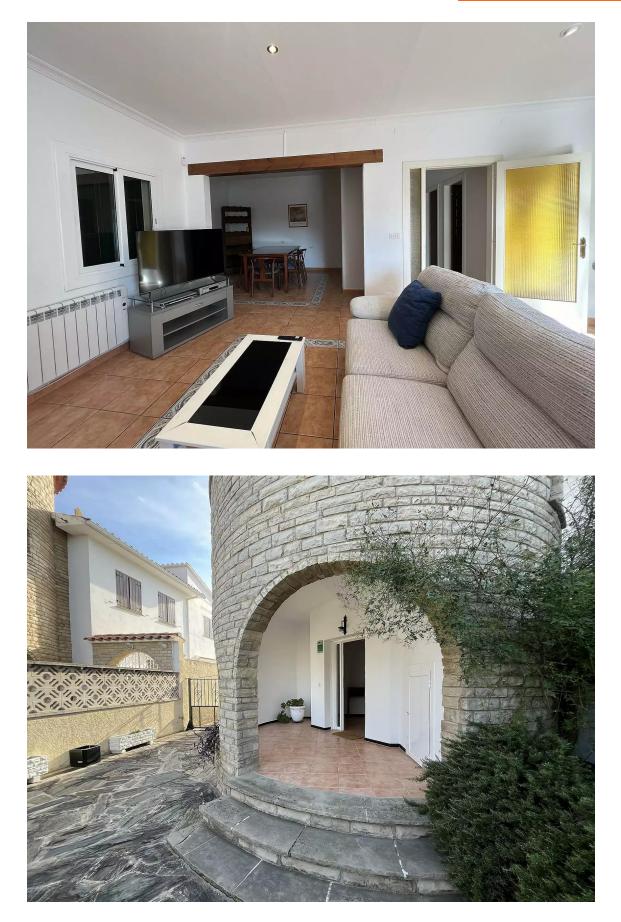

## Charming Canal-Side House in Empuriabrava 1.270.000 €

This charming house in Empuriabrava offers a perfect combination of luxury, comfort, and Mediterranean style, located in a quiet area with privileged views of the canal. With a plot of 572 square meters and a generous mooring length of 13.5 meters, this property is ideal for water sports enthusiasts and outdoor living. The house has three double bedrooms, one of which is a suite, and two additional bathrooms. From the living room, you access a lovely terrace overlooking the canal, where you can enjoy outdoor dinners, relax with a good book, or simply admire the beautiful Mediterranean sunsets. The terrace extends to a private pool area, offering a perfect retreat for cooling off during hot summer days while enjoying views of the canal. Additionally, the property includes a private garage, providing secure space for parking and storage. In summary, this house in Empuriabrava offers a unique opportunity to enjoy life on the Costa Brava in a setting of luxury and comfort, with direct access to the water and all the necessary amenities for a relaxed and enjoyable life.