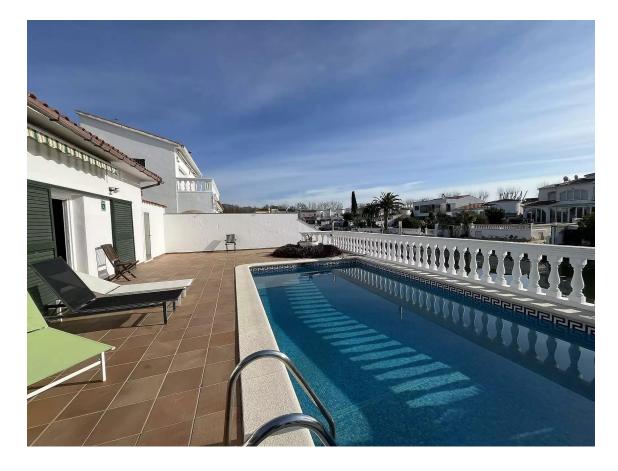

## Charming Canal-Side House in Empuriabrava 1.270.000 €

This charming house in Empuriabrava offers a perfect combination of luxury, comfort, and Mediterranean style, located in a quiet area with privileged views of the canal. With a plot of 572 square meters and a generous mooring length of 13.5 meters, this property is ideal for water sports enthusiasts and outdoor living. The house has three double bedrooms, one of which is a suite, and two additional bathrooms. From the living room, you access a lovely terrace overlooking the canal, where you can enjoy outdoor dinners, relax with a good book, or simply admire the beautiful Mediterranean sunsets. The terrace extends to a private pool area, offering a perfect retreat for cooling off during hot summer days while enjoying views of the canal. Additionally, the property includes a private garage, providing secure space for parking and storage. In summary, this house in Empuriabrava offers a unique opportunity to enjoy life on the Costa Brava in a setting of luxury and comfort, with direct access to the water and all the necessary amenities for a relaxed and enjoyable life.

| Transaction:     | Sale        | Category:        | House              |
|------------------|-------------|------------------|--------------------|
| Municipality:    | Alt Empordà | Surface area:    | 267 m <sup>2</sup> |
| Rooms:           | 3           | Bathrooms:       | 3 bathrooms        |
| Parking:         | Yes         | Washing machine: | Yes                |
| Terrace:         | Yes         | Swimming pool:   | Yes                |
| Central heating: | Yes         | Land:            | 572                |
|                  |             |                  |                    |