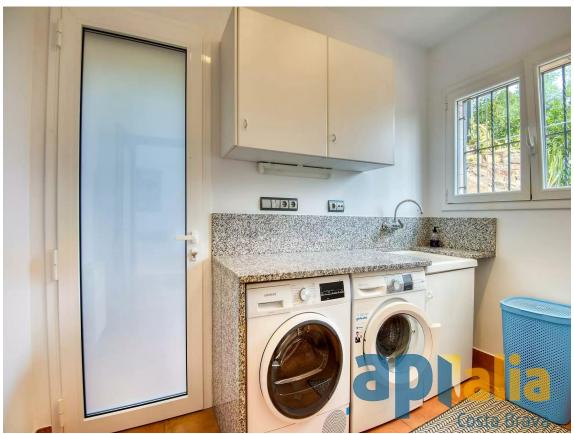

The house has 295 m² built on a 720 m² plot and is distributed over 3 levels: street level with private garage and car entrance, lower level with multifunctional room with fireplace, bathroom with shower and toilet, storage area with heating system, and pool filtration room. Ground floor with entrance hall, laundry room with access to the rear of the house, spacious living/dining room with access to a large front terrace, side terrace, and pool. Separate, fully equipped kitchen with fireplace and access to the terrace, master bedroom with walk-in closet and en-suite bathroom, with access to the side terrace and pool, and guest toilet. First floor with 2 double bedrooms, both with access to a large rooftop terrace with excellent sea views, and 1 full bathroom.