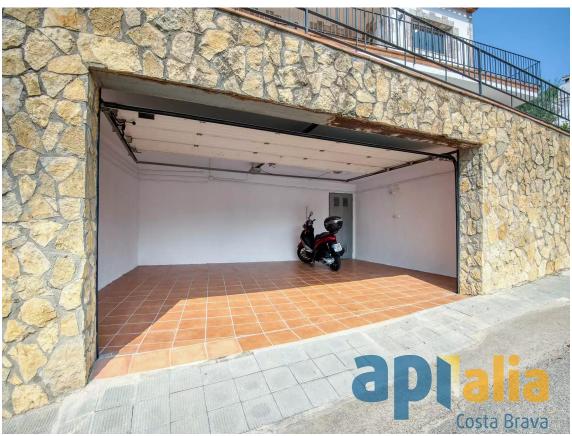

The house has 295 m² built on a 720 m² plot and is distributed over 3 levels: street level with private garage and car entrance, lower level with multifunctional room with fireplace, bathroom with shower and toilet, storage area with heating system, and pool filtration room. Ground floor with entrance hall, laundry room with access to the rear of the house, spacious living/dining room with access to a large front terrace, side terrace, and pool. Separate, fully equipped kitchen with fireplace and access to the terrace, master bedroom with walk-in closet and en-suite bathroom, with access to the side terrace and pool, and guest toilet. First floor with 2 double bedrooms, both with access to a large rooftop terrace with excellent sea views, and 1 full bathroom.