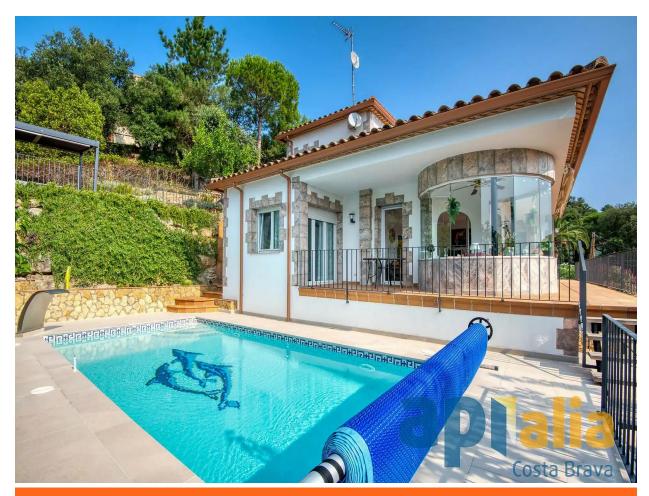

## Elegant house with sea views and pool in Mas Ambros, Calonge.

550.000 €

APIALIA PRODUCT. Modern house with sea views, Mas Ambros, Calonge. A beautiful, modern, and well-maintained house with sea views, private pool, and several terraces to enjoy outdoor living. The house is located just 3 minutes from the town of Calonge with all its services and less than 10 minutes from the beaches of Sant Antoni de Calonge and Playa de Aro.

The house has 295 m² built on a 720 m² plot and is distributed over 3 levels: street level with private garage and car entrance, lower level with multifunctional room with fireplace, bathroom with shower and toilet, storage area with heating system, and pool filtration room. Ground floor with entrance hall, laundry room with access to the rear of the house, spacious living/dining room with access to a large front terrace, side terrace, and pool. Separate, fully equipped kitchen with fireplace and access to the terrace, master bedroom with walk-in closet and en-suite bathroom, with access to the side terrace and pool, and guest toilet. First floor with 2 double bedrooms, both with access to a large rooftop terrace with excellent sea views, and 1 full bathroom.

Rooms: 3 Bathrooms: 3 bathrooms

Parking: Yes Terrace: Yes Swimming pool: Yes Central heating: Yes

Land: 720 m<sup>2</sup>

info@giscom.cat www.giscom.cat 972 611 023