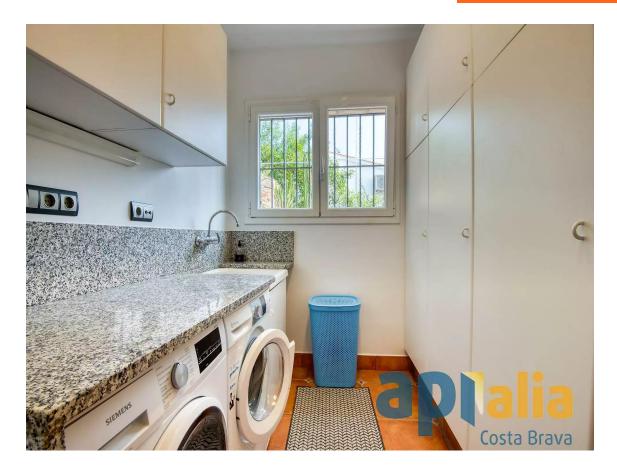

The house has 295 m² built on a 720 m² plot and is distributed over 3 levels: street level with private garage and car entrance, lower level with multifunctional room with fireplace, bathroom with shower and toilet, storage area with heating system, and pool filtration room. Ground floor with entrance hall, laundry room with access to the rear of the house, spacious living/dining room with access to a large front terrace, side terrace, and pool. Separate, fully equipped kitchen with fireplace and access to the terrace, master bedroom with walk-in closet and en-suite bathroom, with access to the side terrace and pool, and guest toilet. First floor with 2 double bedrooms, both with access to a large rooftop terrace with excellent sea views, and 1 full bathroom.