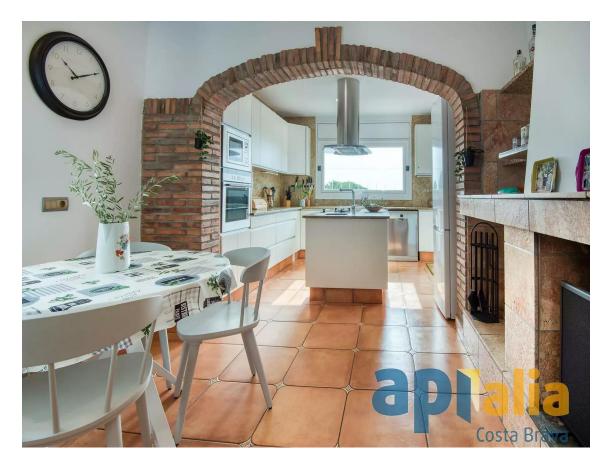

The house has 295 m² built on a 720 m² plot and is distributed over 3 levels: street level with private garage and car entrance, lower level with multifunctional room with fireplace, bathroom with shower and toilet, storage area with heating system, and pool filtration room. Ground floor with entrance hall, laundry room with access to the rear of the house, spacious living/dining room with access to a large front terrace, side terrace, and pool. Separate, fully equipped kitchen with fireplace and access to the terrace, master bedroom with walk-in closet and en-suite bathroom, with access to the side terrace and pool, and guest toilet. First floor with 2 double bedrooms, both with access to a large rooftop terrace with excellent sea views, and 1 full bathroom.