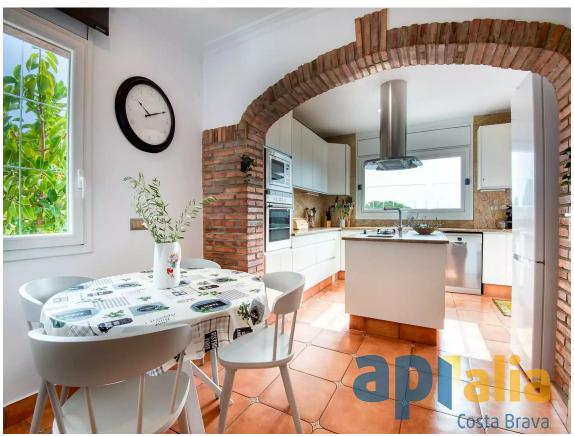

The house has 295 m² built on a 720 m² plot and is distributed over 3 levels: street level with private garage and car entrance, lower level with multifunctional room with fireplace, bathroom with shower and toilet, storage area with heating system, and pool filtration room. Ground floor with entrance hall, laundry room with access to the rear of the house, spacious living/dining room with access to a large front terrace, side terrace, and pool. Separate, fully equipped kitchen with fireplace and access to the terrace, master bedroom with walk-in closet and en-suite bathroom, with access to the side terrace and pool, and guest toilet. First floor with 2 double bedrooms, both with access to a large rooftop terrace with excellent sea views, and 1 full bathroom.