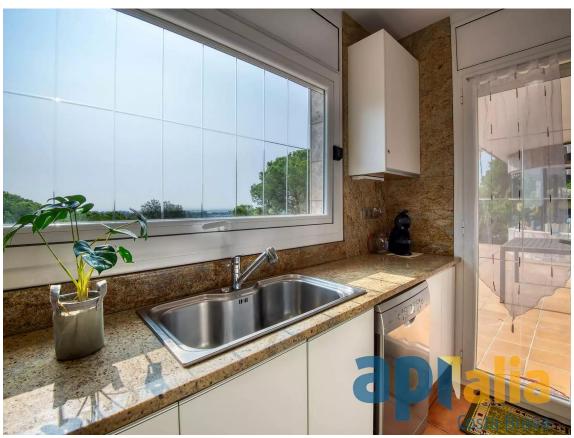

The house has 295 m² built on a 720 m² plot and is distributed over 3 levels: street level with private garage and car entrance, lower level with multifunctional room with fireplace, bathroom with shower and toilet, storage area with heating system, and pool filtration room. Ground floor with entrance hall, laundry room with access to the rear of the house, spacious living/dining room with access to a large front terrace, side terrace, and pool. Separate, fully equipped kitchen with fireplace and access to the terrace, master bedroom with walk-in closet and en-suite bathroom, with access to the side terrace and pool, and guest toilet. First floor with 2 double bedrooms, both with access to a large rooftop terrace with excellent sea views, and 1 full bathroom.