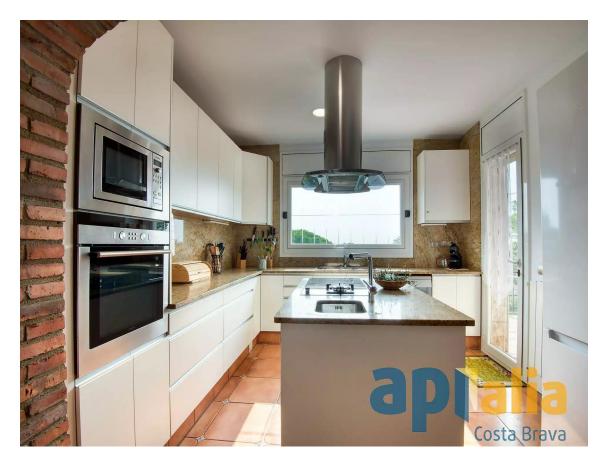

The house has 295 m² built on a 720 m² plot and is distributed over 3 levels: street level with private garage and car entrance, lower level with multifunctional room with fireplace, bathroom with shower and toilet, storage area with heating system, and pool filtration room. Ground floor with entrance hall, laundry room with access to the rear of the house, spacious living/dining room with access to a large front terrace, side terrace, and pool. Separate, fully equipped kitchen with fireplace and access to the terrace, master bedroom with walk-in closet and en-suite bathroom, with access to the side terrace and pool, and guest toilet. First floor with 2 double bedrooms, both with access to a large rooftop terrace with excellent sea views, and 1 full bathroom.