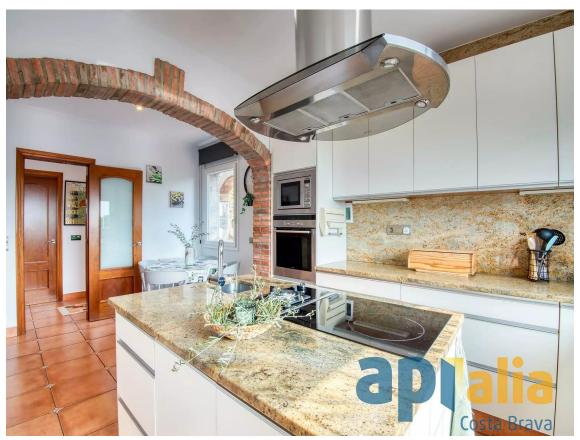

The house has 295 m² built on a 720 m² plot and is distributed over 3 levels: street level with private garage and car entrance, lower level with multifunctional room with fireplace, bathroom with shower and toilet, storage area with heating system, and pool filtration room. Ground floor with entrance hall, laundry room with access to the rear of the house, spacious living/dining room with access to a large front terrace, side terrace, and pool. Separate, fully equipped kitchen with fireplace and access to the terrace, master bedroom with walk-in closet and en-suite bathroom, with access to the side terrace and pool, and guest toilet. First floor with 2 double bedrooms, both with access to a large rooftop terrace with excellent sea views, and 1 full bathroom.