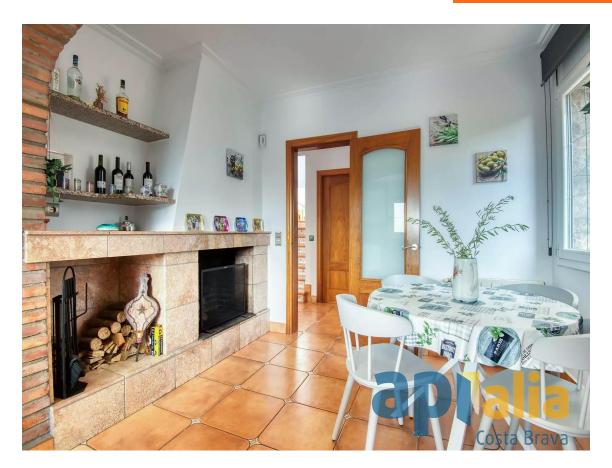

The house has 295 m² built on a 720 m² plot and is distributed over 3 levels: street level with private garage and car entrance, lower level with multifunctional room with fireplace, bathroom with shower and toilet, storage area with heating system, and pool filtration room. Ground floor with entrance hall, laundry room with access to the rear of the house, spacious living/dining room with access to a large front terrace, side terrace, and pool. Separate, fully equipped kitchen with fireplace and access to the terrace, master bedroom with walk-in closet and en-suite bathroom, with access to the side terrace and pool, and guest toilet. First floor with 2 double bedrooms, both with access to a large rooftop terrace with excellent sea views, and 1 full bathroom.