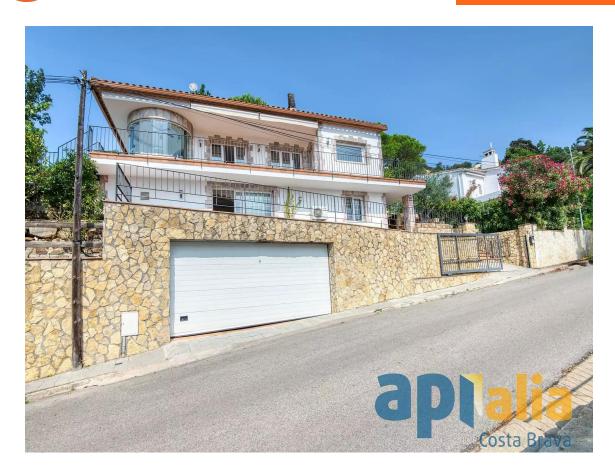

The house has 295 m² built on a 720 m² plot and is distributed over 3 levels: street level with private garage and car entrance, lower level with multifunctional room with fireplace, bathroom with shower and toilet, storage area with heating system, and pool filtration room. Ground floor with entrance hall, laundry room with access to the rear of the house, spacious living/dining room with access to a large front terrace, side terrace, and pool. Separate, fully equipped kitchen with fireplace and access to the terrace, master bedroom with walk-in closet and en-suite bathroom, with access to the side terrace and pool, and guest toilet. First floor with 2 double bedrooms, both with access to a large rooftop terrace with excellent sea views, and 1 full bathroom.

Rooms: 3 Bathrooms: 3 bathrooms

Parking: Yes Terrace: Yes Swimming pool: Yes Central heating: Yes

Land: 720 m<sup>2</sup>

info@giscom.cat www.giscom.cat 972 611 023