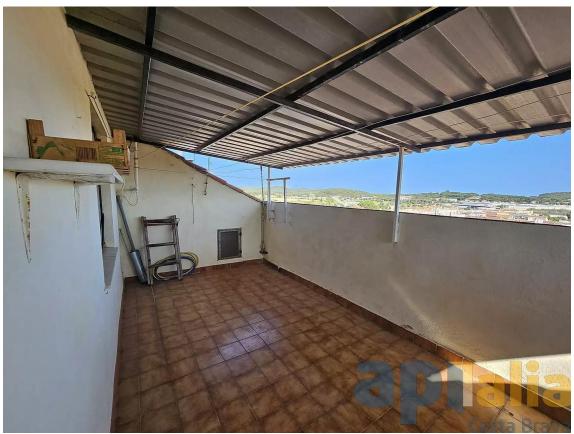

## SEMI-DETACHED HOUSE FOR SALE IN QUIET AREA 340.000 € OF PALAMÓS

Very spacious property with large garage in the area of St. Joan-Vilaromà in Palamós. The house is distributed in ground floor with large garage, laundry room with exit to terrace, 1 bedroom and a bathroom, in the semi-basement floor we find a large room ideal for parties with fireplace and kitchen with exit to terrace where there is also a construction in the back. On the first floor we find the living-dining room with exit to balcony, kitchen, 3 bedrooms and a bathroom, on the upper floor there is another double bedroom with bathroom en suite, laundry room and terrace. Due to the distribution of the house there is the possibility of two families living in the same property being independent from each other. For more information do not hesitate to contact us!