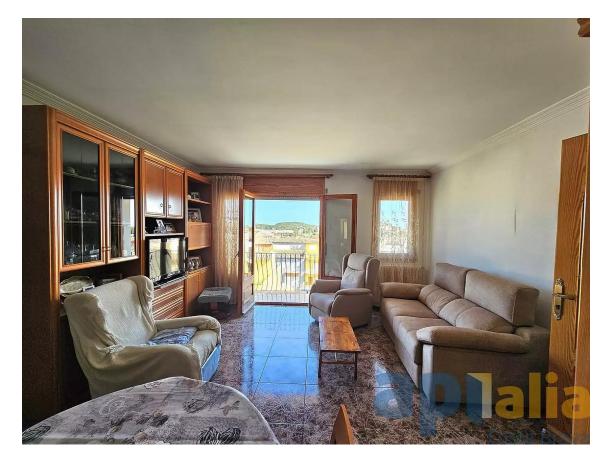

## SEMI-DETACHED HOUSE FOR SALE IN QUIET AREA 340.000 € OF PALAMÓS

Very spacious property with large garage in the area of St. Joan-Vilaromà in Palamós. The house is distributed in ground floor with large garage, laundry room with exit to terrace, 1 bedroom and a bathroom, in the semi-basement floor we find a large room ideal for parties with fireplace and kitchen with exit to terrace where there is also a construction in the back. On the first floor we find the living-dining room with exit to balcony, kitchen, 3 bedrooms and a bathroom, on the upper floor there is another double bedroom with bathroom en suite, laundry room and terrace. Due to the distribution of the house there is the possibility of two families living in the same property being independent from each other. For more information do not hesitate to contact us!