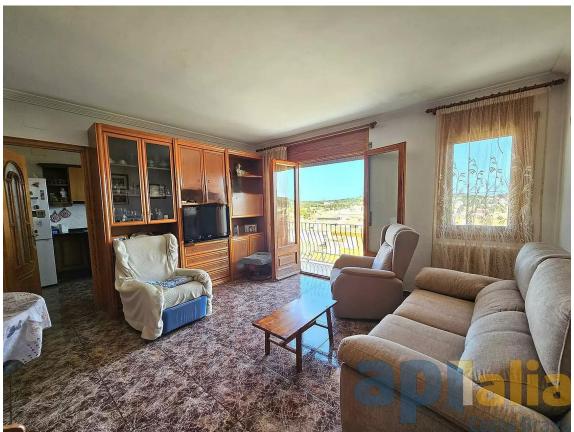

## SEMI-DETACHED HOUSE FOR SALE IN QUIET AREA 340.000 € OF PALAMÓS

Very spacious property with large garage in the area of St. Joan-Vilaromà in Palamós. The house is distributed in ground floor with large garage, laundry room with exit to terrace, 1 bedroom and a bathroom, in the semi-basement floor we find a large room ideal for parties with fireplace and kitchen with exit to terrace where there is also a construction in the back. On the first floor we find the living-dining room with exit to balcony, kitchen, 3 bedrooms and a bathroom, on the upper floor there is another double bedroom with bathroom en suite, laundry room and terrace. Due to the distribution of the house there is the possibility of two families living in the same property being independent from each other. For more information do not hesitate to contact us!