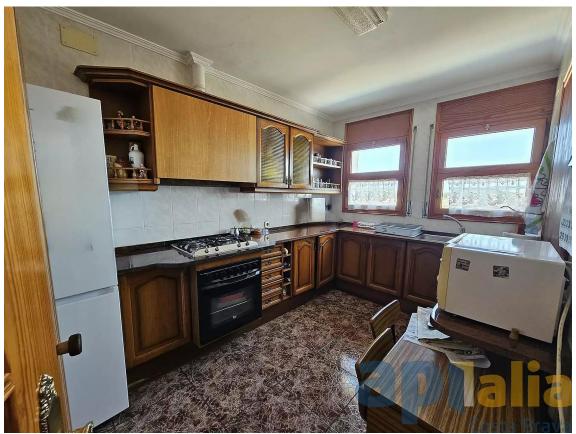

## SEMI-DETACHED HOUSE FOR SALE IN QUIET AREA 340.000 € OF PALAMÓS

Very spacious property with large garage in the area of St. Joan-Vilaromà in Palamós. The house is distributed in ground floor with large garage, laundry room with exit to terrace, 1 bedroom and a bathroom, in the semi-basement floor we find a large room ideal for parties with fireplace and kitchen with exit to terrace where there is also a construction in the back. On the first floor we find the living-dining room with exit to balcony, kitchen, 3 bedrooms and a bathroom, on the upper floor there is another double bedroom with bathroom en suite, laundry room and terrace. Due to the distribution of the house there is the possibility of two families living in the same property being independent from each other. For more information do not hesitate to contact us!