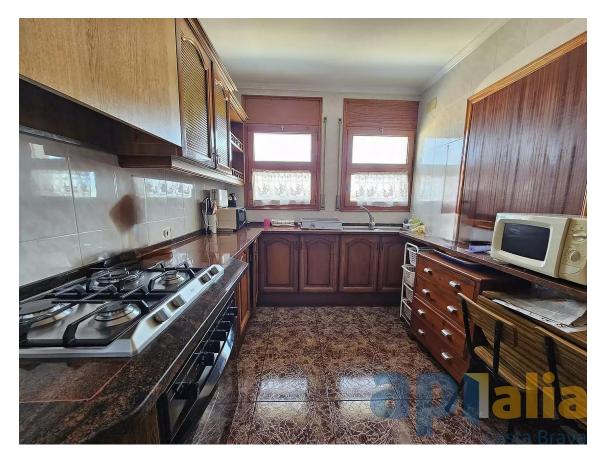

## SEMI-DETACHED HOUSE FOR SALE IN QUIET AREA 340.000 € OF PALAMÓS

Very spacious property with large garage in the area of St. Joan-Vilaromà in Palamós. The house is distributed in ground floor with large garage, laundry room with exit to terrace, 1 bedroom and a bathroom, in the semi-basement floor we find a large room ideal for parties with fireplace and kitchen with exit to terrace where there is also a construction in the back. On the first floor we find the living-dining room with exit to balcony, kitchen, 3 bedrooms and a bathroom, on the upper floor there is another double bedroom with bathroom en suite, laundry room and terrace. Due to the distribution of the house there is the possibility of two families living in the same property being independent from each other. For more information do not hesitate to contact us!