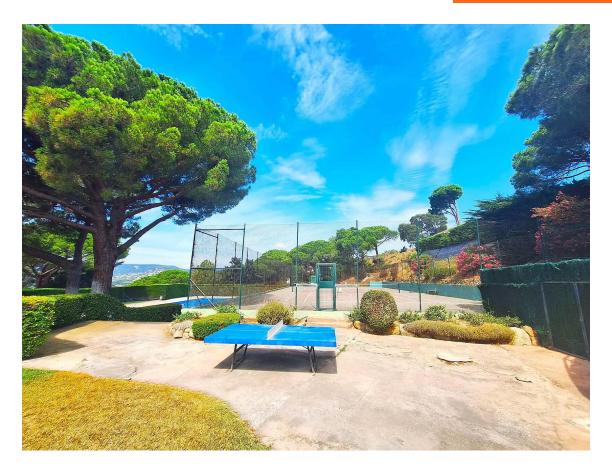

20F 000 6

Exclusiva APIALIA COSTA BRAVA, presents this impressive detached house/villa with a unique design, and in excellent condition. With its turret as a detail of the builder and an area of ??167 m, on a plot of 600 m, this house is divided into two independent homes, with two kitchens and two living rooms and several bedrooms and each with its own entrance and connected by an internal door, making it perfect for large families or those looking for extra space for guests. Each home has two large double bedrooms with wardrobes and a complete bathroom, a fully equipped kitchen and a cozy living-dining room. The upper part of the house has two rooms and a terrace that offers spectacular views over the sea and the charming town of Palamós and its entire bay of Sant Antoni de Calonge. In addition, you will enjoy air conditioning and solar panels, ensuring a comfortable and energy efficient home throughout the year. The private urbanization where this gem is located, offers a community pool, tennis court and a children's area, providing entertainment and relaxation for the whole family. Despite its peaceful setting, the property is conveniently located close to shops, restaurants and beautiful beaches, giving you the best of both worlds. A unique opportunity that you cannot pass up. Come see your future home and fall in love with every corner!