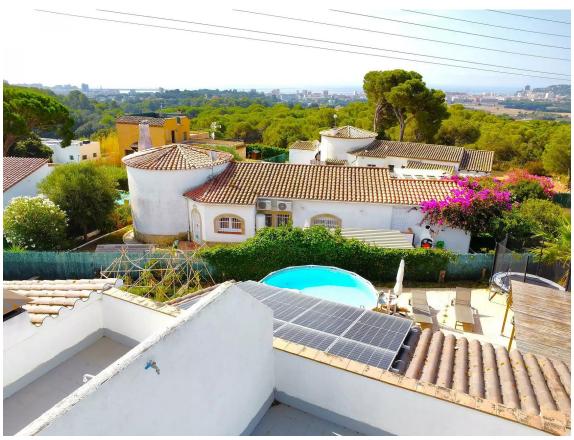

20F 000 6

Exclusiva APIALIA COSTA BRAVA, presents this impressive detached house/villa with a unique design, and in excellent condition. With its turret as a detail of the builder and an area of ??167 m, on a plot of 600 m, this house is divided into two independent homes, with two kitchens and two living rooms and several bedrooms and each with its own entrance and connected by an internal door, making it perfect for large families or those looking for extra space for guests. Each home has two large double bedrooms with wardrobes and a complete bathroom, a fully equipped kitchen and a cozy living-dining room. The upper part of the house has two rooms and a terrace that offers spectacular views over the sea and the charming town of Palamós and its entire bay of Sant Antoni de Calonge. In addition, you will enjoy air conditioning and solar panels, ensuring a comfortable and energy efficient home throughout the year. The private urbanization where this gem is located, offers a community pool, tennis court and a children's area, providing entertainment and relaxation for the whole family. Despite its peaceful setting, the property is conveniently located close to shops, restaurants and beautiful beaches, giving you the best of both worlds. A unique opportunity that you cannot pass up. Come see your future home and fall in love with every corner!