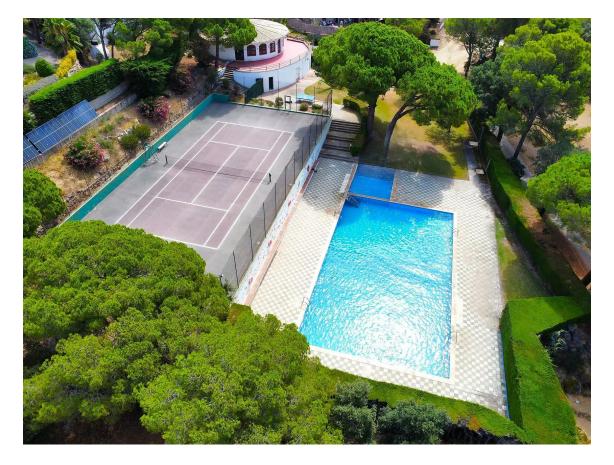

20F 000 6

Exclusiva APIALIA COSTA BRAVA, presents this impressive detached house/villa with a unique design, and in excellent condition. With its turret as a detail of the builder and an area of ??167 m, on a plot of 600 m, this house is divided into two independent homes, with two kitchens and two living rooms and several bedrooms and each with its own entrance and connected by an internal door, making it perfect for large families or those looking for extra space for guests. Each home has two large double bedrooms with wardrobes and a complete bathroom, a fully equipped kitchen and a cozy living-dining room. The upper part of the house has two rooms and a terrace that offers spectacular views over the sea and the charming town of Palamós and its entire bay of Sant Antoni de Calonge. In addition, you will enjoy air conditioning and solar panels, ensuring a comfortable and energy efficient home throughout the year. The private urbanization where this gem is located, offers a community pool, tennis court and a children's area, providing entertainment and relaxation for the whole family. Despite its peaceful setting, the property is conveniently located close to shops, restaurants and beautiful beaches, giving you the best of both worlds. A unique opportunity that you cannot pass up. Come see your future home and fall in love with every corner!

Transaction: Sale Category: House Municipality: Baix Empordà Surface area: 167 m<sup>2</sup>

Rooms: 5 Bathrooms: 2 bathrooms

Parking: Yes Swimming pool: Yes Central heating: Yes Land:  $600 \text{ m}^2$ 