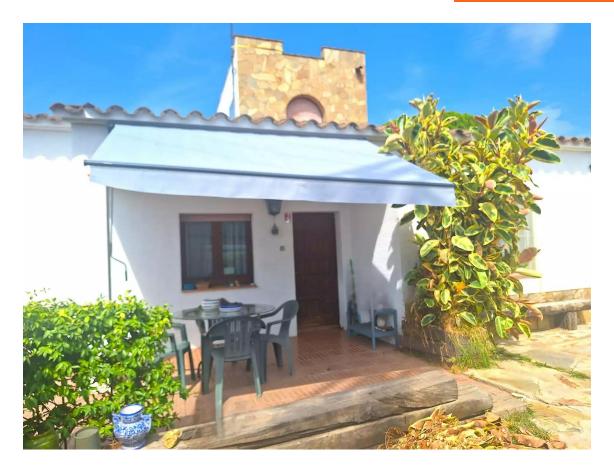

20F 000 6

Exclusiva APIALIA COSTA BRAVA, presents this impressive detached house/villa with a unique design, and in excellent condition. With its turret as a detail of the builder and an area of ??167 m, on a plot of 600 m, this house is divided into two independent homes, with two kitchens and two living rooms and several bedrooms and each with its own entrance and connected by an internal door, making it perfect for large families or those looking for extra space for guests. Each home has two large double bedrooms with wardrobes and a complete bathroom, a fully equipped kitchen and a cozy living-dining room. The upper part of the house has two rooms and a terrace that offers spectacular views over the sea and the charming town of Palamós and its entire bay of Sant Antoni de Calonge. In addition, you will enjoy air conditioning and solar panels, ensuring a comfortable and energy efficient home throughout the year. The private urbanization where this gem is located, offers a community pool, tennis court and a children's area, providing entertainment and relaxation for the whole family. Despite its peaceful setting, the property is conveniently located close to shops, restaurants and beautiful beaches, giving you the best of both worlds. A unique opportunity that you cannot pass up. Come see your future home and fall in love with every corner!