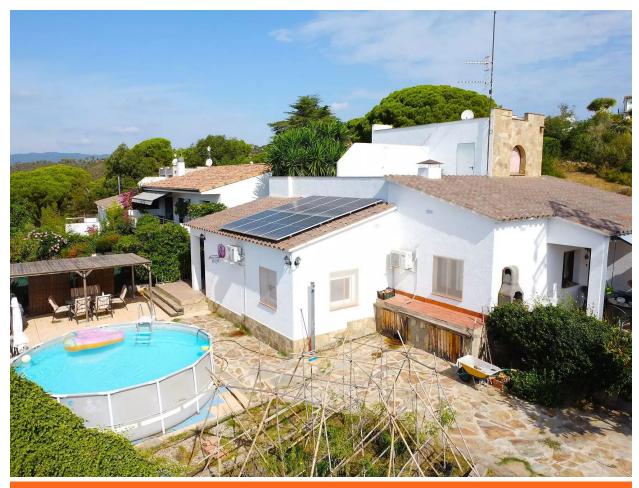

20F 000 6

Exclusiva APIALIA COSTA BRAVA, presents this impressive detached house/villa with a unique design, and in excellent condition. With its turret as a detail of the builder and an area of ??167 m, on a plot of 600 m, this house is divided into two independent homes, with two kitchens and two living rooms and several bedrooms and each with its own entrance and connected by an internal door, making it perfect for large families or those looking for extra space for guests. Each home has two large double bedrooms with wardrobes and a complete bathroom, a fully equipped kitchen and a cozy living-dining room. The upper part of the house has two rooms and a terrace that offers spectacular views over the sea and the charming town of Palamós and its entire bay of Sant Antoni de Calonge. In addition, you will enjoy air conditioning and solar panels, ensuring a comfortable and energy efficient home throughout the year. The private urbanization where this gem is located, offers a community pool, tennis court and a children's area, providing entertainment and relaxation for the whole family. Despite its peaceful setting, the property is conveniently located close to shops, restaurants and beautiful beaches, giving you the best of both worlds. A unique opportunity that you cannot pass up. Come see your future home and fall in love with every corner!

Transaction: Sale Category: House Municipality: Baix Empordà Surface area: 167 m<sup>2</sup>

Rooms: 5 Bathrooms: 2 bathrooms

Parking: Yes Swimming pool: Yes Central heating: Yes Land:  $600 \text{ m}^2$ 