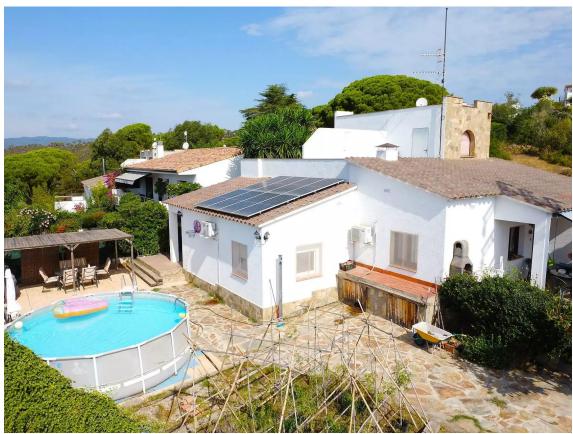

20F 000 6

Exclusiva APIALIA COSTA BRAVA, presents this impressive detached house/villa with a unique design, and in excellent condition. With its turret as a detail of the builder and an area of ??167 m, on a plot of 600 m, this house is divided into two independent homes, with two kitchens and two living rooms and several bedrooms and each with its own entrance and connected by an internal door, making it perfect for large families or those looking for extra space for guests. Each home has two large double bedrooms with wardrobes and a complete bathroom, a fully equipped kitchen and a cozy living-dining room. The upper part of the house has two rooms and a terrace that offers spectacular views over the sea and the charming town of Palamós and its entire bay of Sant Antoni de Calonge. In addition, you will enjoy air conditioning and solar panels, ensuring a comfortable and energy efficient home throughout the year. The private urbanization where this gem is located, offers a community pool, tennis court and a children's area, providing entertainment and relaxation for the whole family. Despite its peaceful setting, the property is conveniently located close to shops, restaurants and beautiful beaches, giving you the best of both worlds. A unique opportunity that you cannot pass up. Come see your future home and fall in love with every corner!

Transaction: Sale Category: House Municipality: Baix Empordà Surface area: 167 m<sup>2</sup>

Rooms: 5 Bathrooms: 2 bathrooms

Parking: Yes Swimming pool: Yes Central heating: Yes Land:  $600 \text{ m}^2$ 