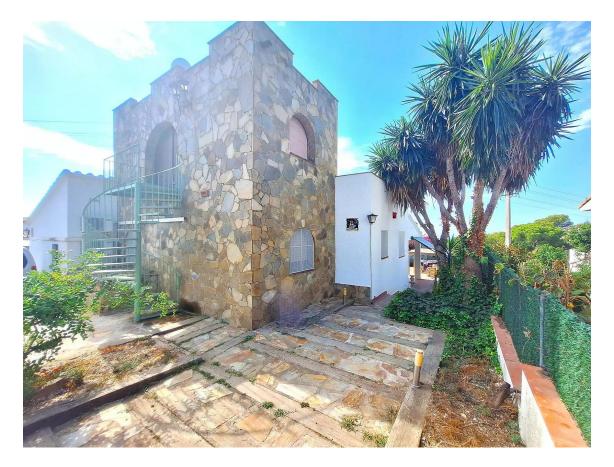

20F 000 6

Exclusiva APIALIA COSTA BRAVA, presents this impressive detached house/villa with a unique design, and in excellent condition. With its turret as a detail of the builder and an area of ??167 m, on a plot of 600 m, this house is divided into two independent homes, with two kitchens and two living rooms and several bedrooms and each with its own entrance and connected by an internal door, making it perfect for large families or those looking for extra space for guests. Each home has two large double bedrooms with wardrobes and a complete bathroom, a fully equipped kitchen and a cozy living-dining room. The upper part of the house has two rooms and a terrace that offers spectacular views over the sea and the charming town of Palamós and its entire bay of Sant Antoni de Calonge. In addition, you will enjoy air conditioning and solar panels, ensuring a comfortable and energy efficient home throughout the year. The private urbanization where this gem is located, offers a community pool, tennis court and a children's area, providing entertainment and relaxation for the whole family. Despite its peaceful setting, the property is conveniently located close to shops, restaurants and beautiful beaches, giving you the best of both worlds. A unique opportunity that you cannot pass up. Come see your future home and fall in love with every corner!