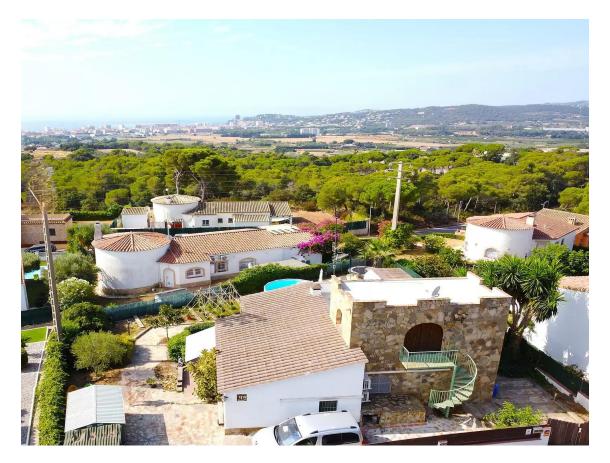

20F 000 6

Exclusiva APIALIA COSTA BRAVA, presents this impressive detached house/villa with a unique design, and in excellent condition. With its turret as a detail of the builder and an area of ??167 m, on a plot of 600 m, this house is divided into two independent homes, with two kitchens and two living rooms and several bedrooms and each with its own entrance and connected by an internal door, making it perfect for large families or those looking for extra space for guests. Each home has two large double bedrooms with wardrobes and a complete bathroom, a fully equipped kitchen and a cozy living-dining room. The upper part of the house has two rooms and a terrace that offers spectacular views over the sea and the charming town of Palamós and its entire bay of Sant Antoni de Calonge. In addition, you will enjoy air conditioning and solar panels, ensuring a comfortable and energy efficient home throughout the year. The private urbanization where this gem is located, offers a community pool, tennis court and a children's area, providing entertainment and relaxation for the whole family. Despite its peaceful setting, the property is conveniently located close to shops, restaurants and beautiful beaches, giving you the best of both worlds. A unique opportunity that you cannot pass up. Come see your future home and fall in love with every corner!