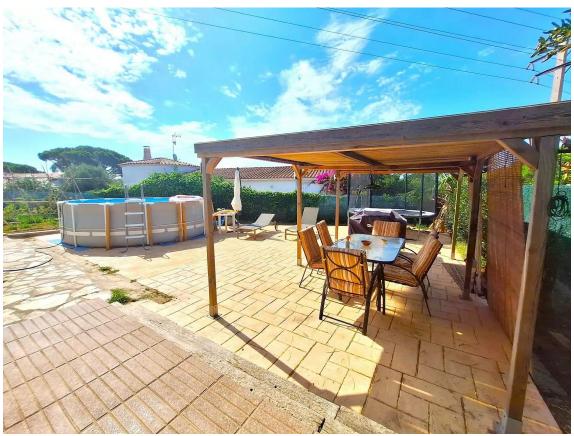

20F 000 6

Exclusiva APIALIA COSTA BRAVA, presents this impressive detached house/villa with a unique design, and in excellent condition. With its turret as a detail of the builder and an area of ??167 m, on a plot of 600 m, this house is divided into two independent homes, with two kitchens and two living rooms and several bedrooms and each with its own entrance and connected by an internal door, making it perfect for large families or those looking for extra space for guests. Each home has two large double bedrooms with wardrobes and a complete bathroom, a fully equipped kitchen and a cozy living-dining room. The upper part of the house has two rooms and a terrace that offers spectacular views over the sea and the charming town of Palamós and its entire bay of Sant Antoni de Calonge. In addition, you will enjoy air conditioning and solar panels, ensuring a comfortable and energy efficient home throughout the year. The private urbanization where this gem is located, offers a community pool, tennis court and a children's area, providing entertainment and relaxation for the whole family. Despite its peaceful setting, the property is conveniently located close to shops, restaurants and beautiful beaches, giving you the best of both worlds. A unique opportunity that you cannot pass up. Come see your future home and fall in love with every corner!

Transaction: Sale Category: House Municipality: Baix Empordà Surface area: 167 m<sup>2</sup>

Rooms: 5 Bathrooms: 2 bathrooms

Parking: Yes Swimming pool: Yes Central heating: Yes Land:  $600 \text{ m}^2$ 