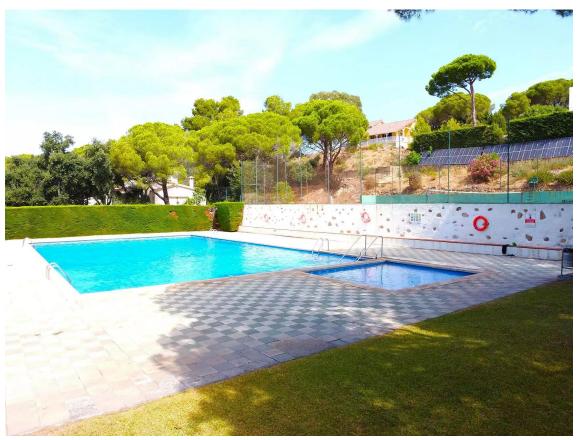

20F 000 6

Exclusiva APIALIA COSTA BRAVA, presents this impressive detached house/villa with a unique design, and in excellent condition. With its turret as a detail of the builder and an area of ??167 m, on a plot of 600 m, this house is divided into two independent homes, with two kitchens and two living rooms and several bedrooms and each with its own entrance and connected by an internal door, making it perfect for large families or those looking for extra space for guests. Each home has two large double bedrooms with wardrobes and a complete bathroom, a fully equipped kitchen and a cozy living-dining room. The upper part of the house has two rooms and a terrace that offers spectacular views over the sea and the charming town of Palamós and its entire bay of Sant Antoni de Calonge. In addition, you will enjoy air conditioning and solar panels, ensuring a comfortable and energy efficient home throughout the year. The private urbanization where this gem is located, offers a community pool, tennis court and a children's area, providing entertainment and relaxation for the whole family. Despite its peaceful setting, the property is conveniently located close to shops, restaurants and beautiful beaches, giving you the best of both worlds. A unique opportunity that you cannot pass up. Come see your future home and fall in love with every corner!

Transaction: Sale Category: House Municipality: Baix Empordà Surface area: 167 m<sup>2</sup>

Rooms: 5 Bathrooms: 2 bathrooms

Parking: Yes Swimming pool: Yes Central heating: Yes Land:  $600 \text{ m}^2$ 