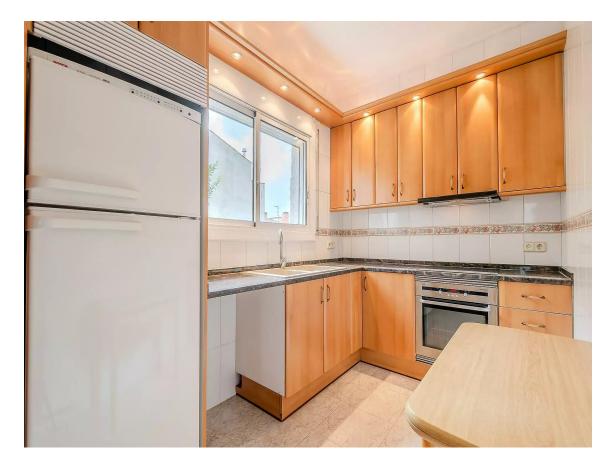

Single-story detached house.

390.000 €

Apialia Product - Detached House in the Center of Sils, All on One Floor

We present this cozy detached house located in the center of the town of Sils, all on one floor. The property offers a comfortable and functional layout, with exterior rooms that provide plenty of natural light throughout the day. It features a spacious living-dining room with air conditioning, an open kitchen, 4 bedrooms, and a large bathroom with a very practical shower. Additionally, there is electric heating for added comfort.