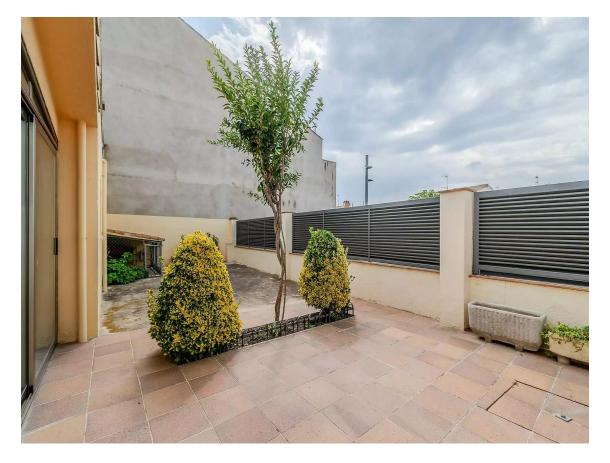

The interior finishes include aluminum exterior windows with double glazing and parquet flooring, providing warmth and quality.

The exterior area includes several additional spaces, such as a gallery with sliding windows, perfect for enjoying both winter and summer. It also has a laundry-storage space of approximately 20 m², ideal for storage.