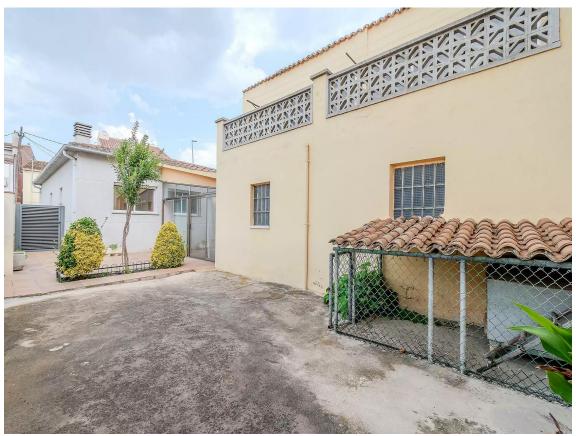

Single-story detached house.

390.000 €

Apialia Product - Detached House in the Center of Sils, All on One Floor

We present this cozy detached house located in the center of the town of Sils, all on one floor. The property offers a comfortable and functional layout, with exterior rooms that provide plenty of natural light throughout the day. It features a spacious living-dining room with air conditioning, an open kitchen, 4 bedrooms, and a large bathroom with a very practical shower. Additionally, there is electric heating for added comfort.