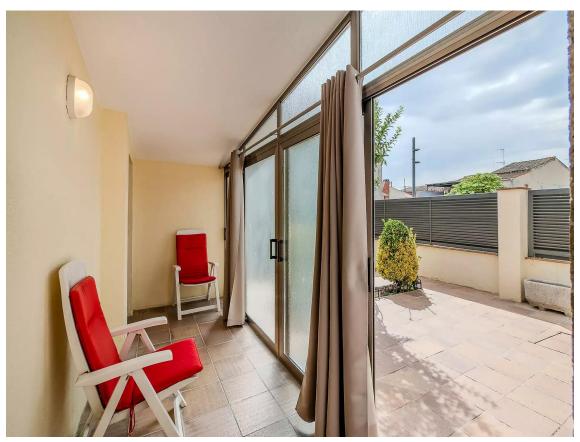

The interior finishes include aluminum exterior windows with double glazing and parquet flooring, providing warmth and quality.

The exterior area includes several additional spaces, such as a gallery with sliding windows, perfect for enjoying both winter and summer. It also has a laundry-storage space of approximately 20 m², ideal for storage.