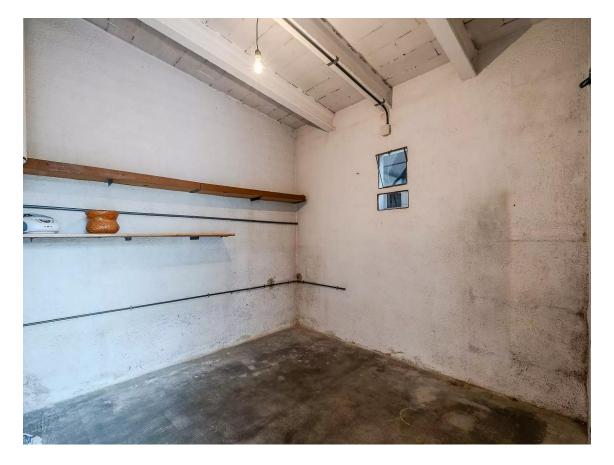

The interior finishes include aluminum exterior windows with double glazing and parquet flooring, providing warmth and quality.

The exterior area includes several additional spaces, such as a gallery with sliding windows, perfect for enjoying both winter and summer. It also has a laundry-storage space of approximately 20 m², ideal for storage.

The property includes a garage for 2 cars, with a spacious mezzanine of about 30 m<sup>2</sup> with views and a separate bathroom. A practical and well-located home, perfect for enjoying the tranquility of the town.