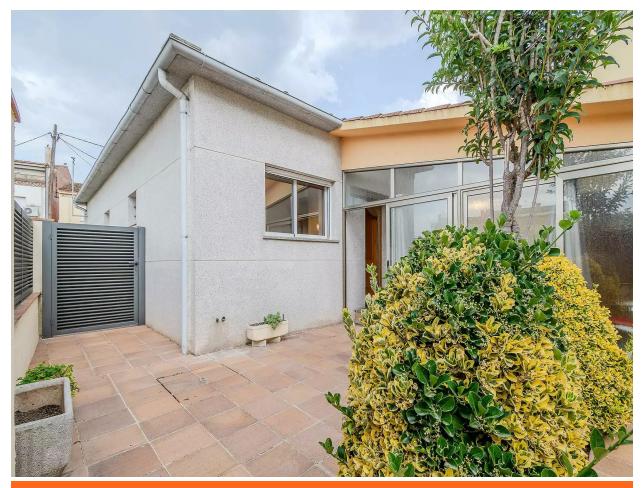

Single-story detached house.

390.000 €

Apialia Product - Detached House in the Center of Sils, All on One Floor

We present this cozy detached house located in the center of the town of Sils, all on one floor. The property offers a comfortable and functional layout, with exterior rooms that provide plenty of natural light throughout the day. It features a spacious living-dining room with air conditioning, an open kitchen, 4 bedrooms, and a large bathroom with a very practical shower. Additionally, there is electric heating for added comfort.

The interior finishes include aluminum exterior windows with double glazing and parquet flooring, providing warmth and quality.

The exterior area includes several additional spaces, such as a gallery with sliding windows, perfect for enjoying both winter and summer. It also has a laundry-storage space of approximately 20 m², ideal for storage.