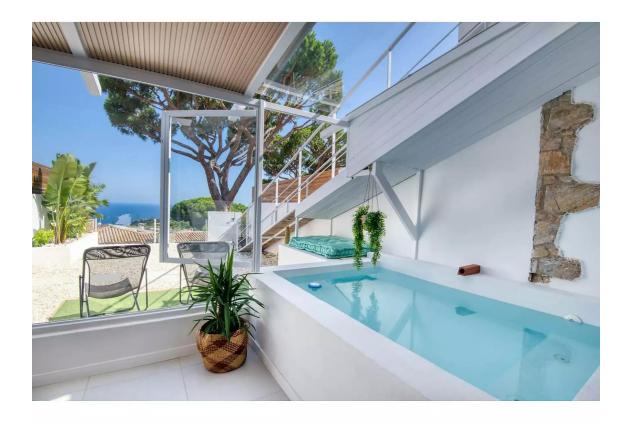

## 495.000 €

Fantastic recently renovated terraced house with beautiful sea views. The house is located in a privileged environment, surrounded by nature and with the blue of the sea and the sky in the background. The house enjoys a large private garden, which can be accessed directly from the living room. It also has a pleasant terrace at the living/dining room level, from which you can enjoy pleasant meals al fresco surrounded by great tranquility. In its private garden, there is also a small pool, a perfect space to relax while looking at the sea. Its interior stands out for its open, bright, and minimalist spaces. Upstairs, we find the living area, which is connected to the kitchen area. Downstairs, we find the sleeping area, which consists of 3 bedrooms and 2 bathrooms. The master bedroom is the jewel of this home: the bathroom and the bedroom are fused into a single open space, with a freestanding tub as the protagonist of this great room. The house is only a 20-minute walk from the beautiful Sant Pol beach. Do not miss the opportunity to acquire this beautiful designer house, which also enjoys a tranquil environment, surrounded by nature and with extensive sea views.