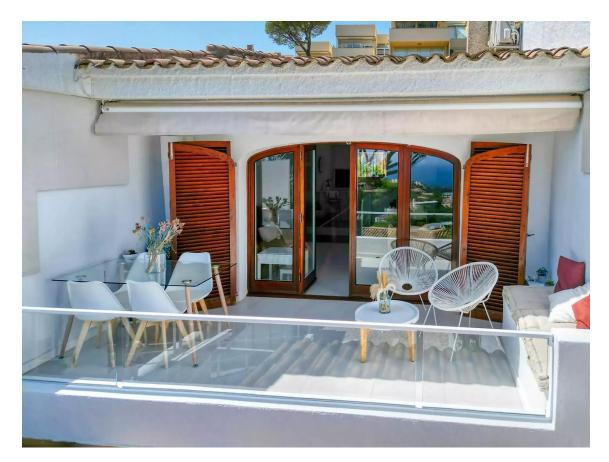

## 495.000 €

Fantastic recently renovated terraced house with beautiful sea views. The house is located in a privileged environment, surrounded by nature and with the blue of the sea and the sky in the background. The house enjoys a large private garden, which can be accessed directly from the living room. It also has a pleasant terrace at the living/dining room level, from which you can enjoy pleasant meals al fresco surrounded by great tranquility. In its private garden, there is also a small pool, a perfect space to relax while looking at the sea. Its interior stands out for its open, bright, and minimalist spaces. Upstairs, we find the living area, which is connected to the kitchen area. Downstairs, we find the sleeping area, which consists of 3 bedrooms and 2 bathrooms. The master bedroom is the jewel of this home: the bathroom and the bedroom are fused into a single open space, with a freestanding tub as the protagonist of this great room. The house is only a 20-minute walk from the beautiful Sant Pol beach. Do not miss the opportunity to acquire this beautiful designer house, which also enjoys a tranquil environment, surrounded by nature and with extensive sea views.