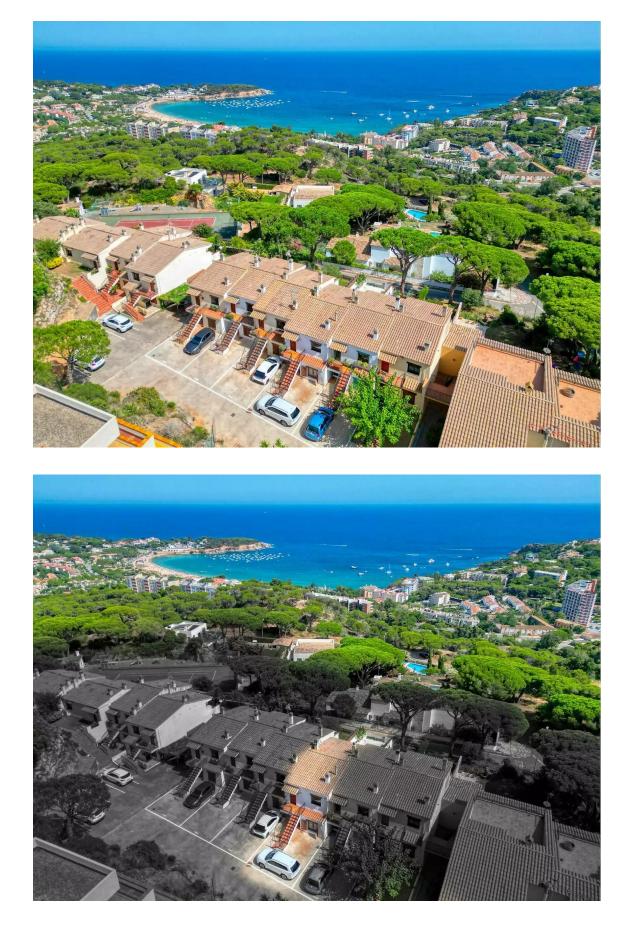

## 495.000 €

Fantastic recently renovated terraced house with beautiful sea views. The house is located in a privileged environment, surrounded by nature and with the blue of the sea and the sky in the background. The house enjoys a large private garden, which can be accessed directly from the living room. It also has a pleasant terrace at the living/dining room level, from which you can enjoy pleasant meals al fresco surrounded by great tranquility. In its private garden, there is also a small pool, a perfect space to relax while looking at the sea. Its interior stands out for its open, bright, and minimalist spaces. Upstairs, we find the living area, which is connected to the kitchen area. Downstairs, we find the sleeping area, which consists of 3 bedrooms and 2 bathrooms. The master bedroom is the jewel of this home: the bathroom and the bedroom are fused into a single open space, with a freestanding tub as the protagonist of this great room. The house is only a 20-minute walk from the beautiful Sant Pol beach. Do not miss the opportunity to acquire this beautiful designer house, which also enjoys a tranquil environment, surrounded by nature and with extensive sea views.