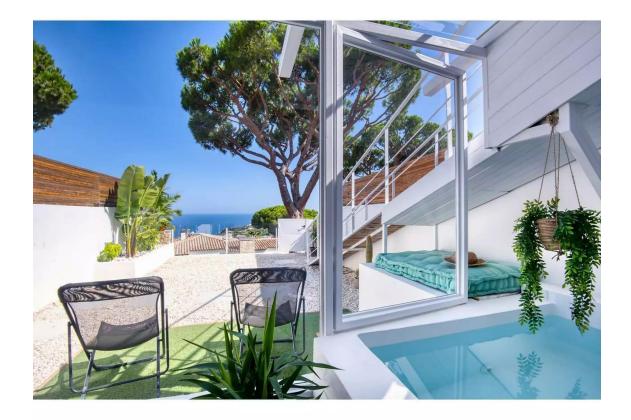

## 495.000 €

Fantastic recently renovated terraced house with beautiful sea views. The house is located in a privileged environment, surrounded by nature and with the blue of the sea and the sky in the background. The house enjoys a large private garden, which can be accessed directly from the living room. It also has a pleasant terrace at the living/dining room level, from which you can enjoy pleasant meals al fresco surrounded by great tranquility. In its private garden, there is also a small pool, a perfect space to relax while looking at the sea. Its interior stands out for its open, bright, and minimalist spaces. Upstairs, we find the living area, which is connected to the kitchen area. Downstairs, we find the sleeping area, which consists of 3 bedrooms and 2 bathrooms. The master bedroom is the jewel of this home: the bathroom and the bedroom are fused into a single open space, with a freestanding tub as the protagonist of this great room. The house is only a 20-minute walk from the beautiful Sant Pol beach. Do not miss the opportunity to acquire this beautiful designer house, which also enjoys a tranquil environment, surrounded by nature and with extensive sea views.