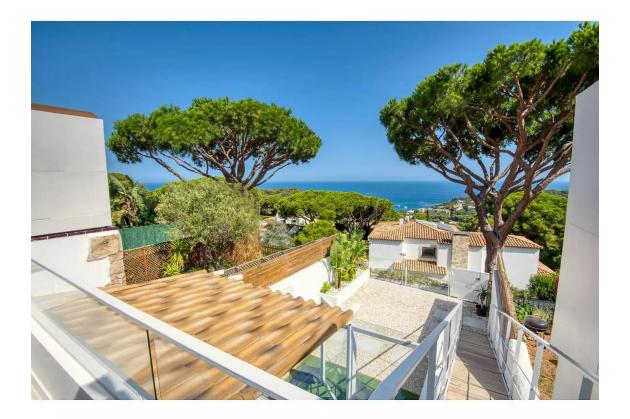

## 495.000 €

Fantastic recently renovated terraced house with beautiful sea views. The house is located in a privileged environment, surrounded by nature and with the blue of the sea and the sky in the background. The house enjoys a large private garden, which can be accessed directly from the living room. It also has a pleasant terrace at the living/dining room level, from which you can enjoy pleasant meals al fresco surrounded by great tranquility. In its private garden, there is also a small pool, a perfect space to relax while looking at the sea. Its interior stands out for its open, bright, and minimalist spaces. Upstairs, we find the living area, which is connected to the kitchen area. Downstairs, we find the sleeping area, which consists of 3 bedrooms and 2 bathrooms. The master bedroom is the jewel of this home: the bathroom and the bedroom are fused into a single open space, with a freestanding tub as the protagonist of this great room. The house is only a 20-minute walk from the beautiful Sant Pol beach. Do not miss the opportunity to acquire this beautiful designer house, which also enjoys a tranquil environment, surrounded by nature and with extensive sea views.