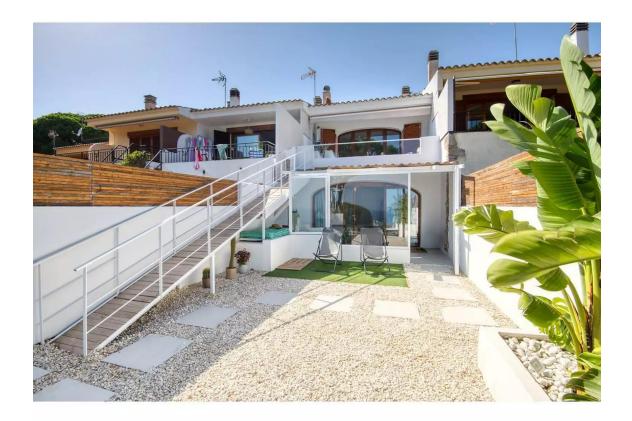

## 495.000 €

Fantastic recently renovated terraced house with beautiful sea views. The house is located in a privileged environment, surrounded by nature and with the blue of the sea and the sky in the background. The house enjoys a large private garden, which can be accessed directly from the living room. It also has a pleasant terrace at the living/dining room level, from which you can enjoy pleasant meals al fresco surrounded by great tranquility. In its private garden, there is also a small pool, a perfect space to relax while looking at the sea. Its interior stands out for its open, bright, and minimalist spaces. Upstairs, we find the living area, which is connected to the kitchen area. Downstairs, we find the sleeping area, which consists of 3 bedrooms and 2 bathrooms. The master bedroom is the jewel of this home: the bathroom and the bedroom are fused into a single open space, with a freestanding tub as the protagonist of this great room. The house is only a 20-minute walk from the beautiful Sant Pol beach. Do not miss the opportunity to acquire this beautiful designer house, which also enjoys a tranquil environment, surrounded by nature and with extensive sea views.