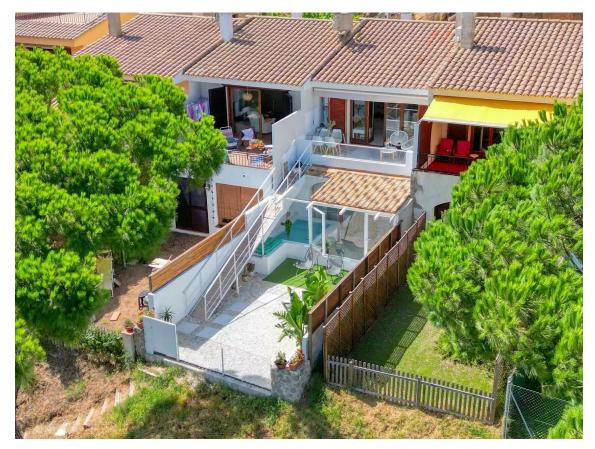

## 495.000 €

Fantastic recently renovated terraced house with beautiful sea views. The house is located in a privileged environment, surrounded by nature and with the blue of the sea and the sky in the background. The house enjoys a large private garden, which can be accessed directly from the living room. It also has a pleasant terrace at the living/dining room level, from which you can enjoy pleasant meals al fresco surrounded by great tranquility. In its private garden, there is also a small pool, a perfect space to relax while looking at the sea. Its interior stands out for its open, bright, and minimalist spaces. Upstairs, we find the living area, which is connected to the kitchen area. Downstairs, we find the sleeping area, which consists of 3 bedrooms and 2 bathrooms. The master bedroom is the jewel of this home: the bathroom and the bedroom are fused into a single open space, with a freestanding tub as the protagonist of this great room. The house is only a 20-minute walk from the beautiful Sant Pol beach. Do not miss the opportunity to acquire this beautiful designer house, which also enjoys a tranquil environment, surrounded by nature and with extensive sea views.