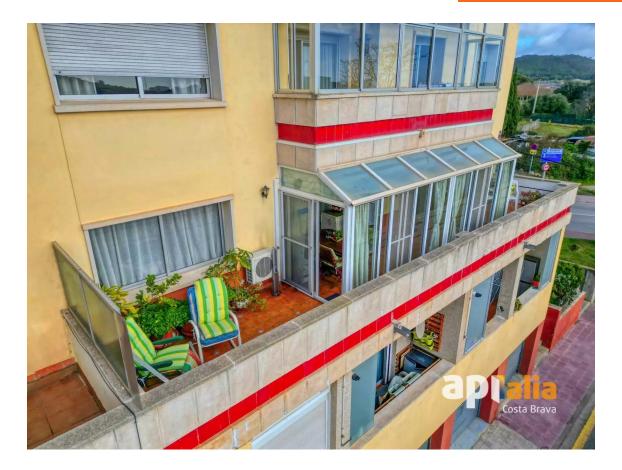

This spacious 108?m² apartment, plus an additional 40?m² of terrace, is perfect for those seeking comfort and space in a central location. Upon entering through a large foyer, you'll find a bright and spacious living-dining room with access to a huge terrace — ideal for enjoying time with family or friends. The fully equipped kitchen, which also includes a pantry, has direct access to a small terrace. The apartment offers four double bedrooms and two full bathrooms, providing more than enough space for the whole family. But what truly sets this apartment apart is its large, sunny terrace — a perfect spot to relax, sunbathe, or enjoy an outdoor dinner.