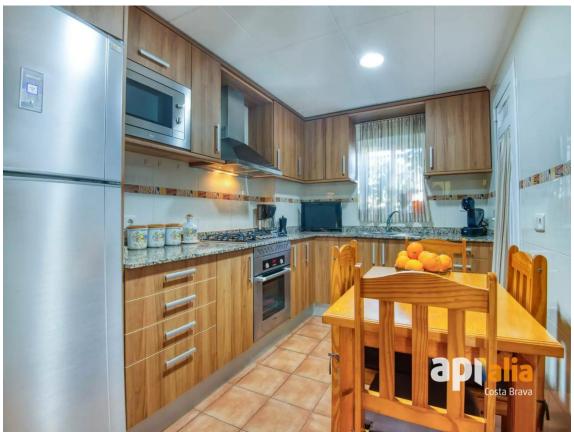

This spacious 108?m² apartment, plus an additional 40?m² of terrace, is perfect for those seeking comfort and space in a central location. Upon entering through a large foyer, you'll find a bright and spacious living-dining room with access to a huge terrace — ideal for enjoying time with family or friends. The fully equipped kitchen, which also includes a pantry, has direct access to a small terrace. The apartment offers four double bedrooms and two full bathrooms, providing more than enough space for the whole family. But what truly sets this apartment apart is its large, sunny terrace — a perfect spot to relax, sunbathe, or enjoy an outdoor dinner.