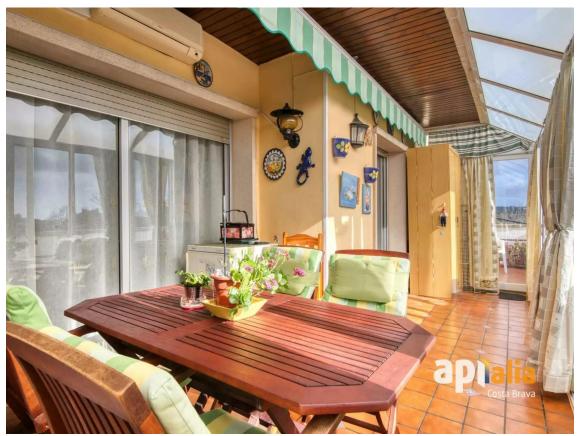

This spacious 108?m² apartment, plus an additional 40?m² of terrace, is perfect for those seeking comfort and space in a central location. Upon entering through a large foyer, you'll find a bright and spacious living-dining room with access to a huge terrace — ideal for enjoying time with family or friends. The fully equipped kitchen, which also includes a pantry, has direct access to a small terrace. The apartment offers four double bedrooms and two full bathrooms, providing more than enough space for the whole family. But what truly sets this apartment apart is its large, sunny terrace — a perfect spot to relax, sunbathe, or enjoy an outdoor dinner.