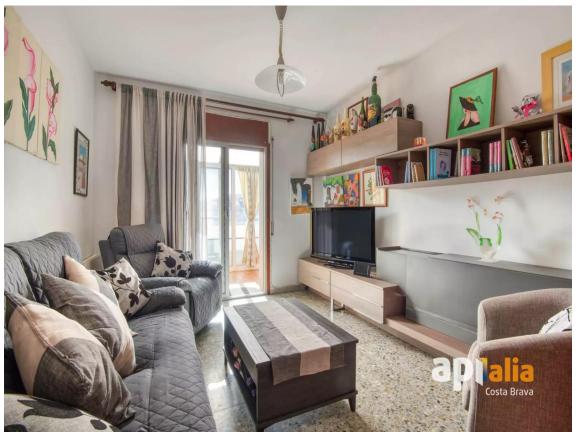

This spacious 108?m² apartment, plus an additional 40?m² of terrace, is perfect for those seeking comfort and space in a central location. Upon entering through a large foyer, you'll find a bright and spacious living-dining room with access to a huge terrace — ideal for enjoying time with family or friends. The fully equipped kitchen, which also includes a pantry, has direct access to a small terrace. The apartment offers four double bedrooms and two full bathrooms, providing more than enough space for the whole family. But what truly sets this apartment apart is its large, sunny terrace — a perfect spot to relax, sunbathe, or enjoy an outdoor dinner.