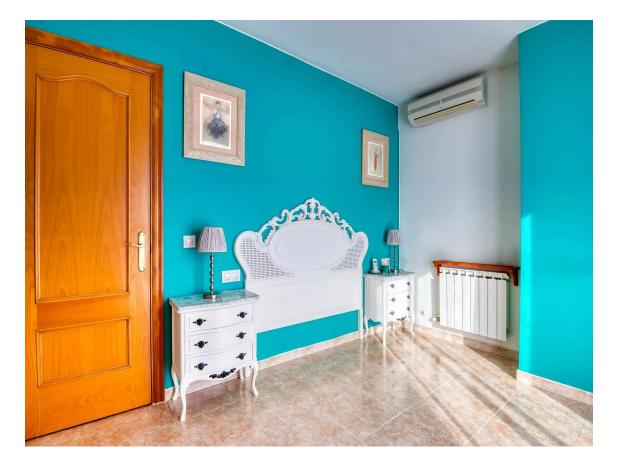

The first floor features a living-dining room with a fireplace, kitchen, a bathroom with a shower, a balcony, and air conditioning. The top floor has three bedrooms, two of them doubles and one single, all with built-in wardrobes. Additionally, the master bedroom includes a balcony and air conditioning. This floor also has a full bathroom with a bathtub.