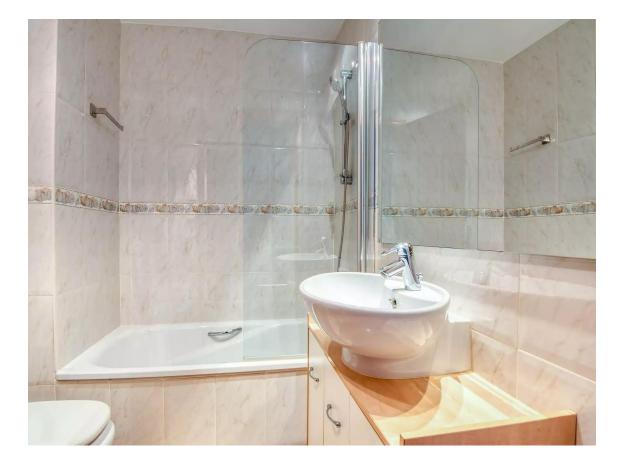

The first floor features a living-dining room with a fireplace, kitchen, a bathroom with a shower, a balcony, and air conditioning. The top floor has three bedrooms, two of them doubles and one single, all with built-in wardrobes. Additionally, the master bedroom includes a balcony and air conditioning. This floor also has a full bathroom with a bathtub.