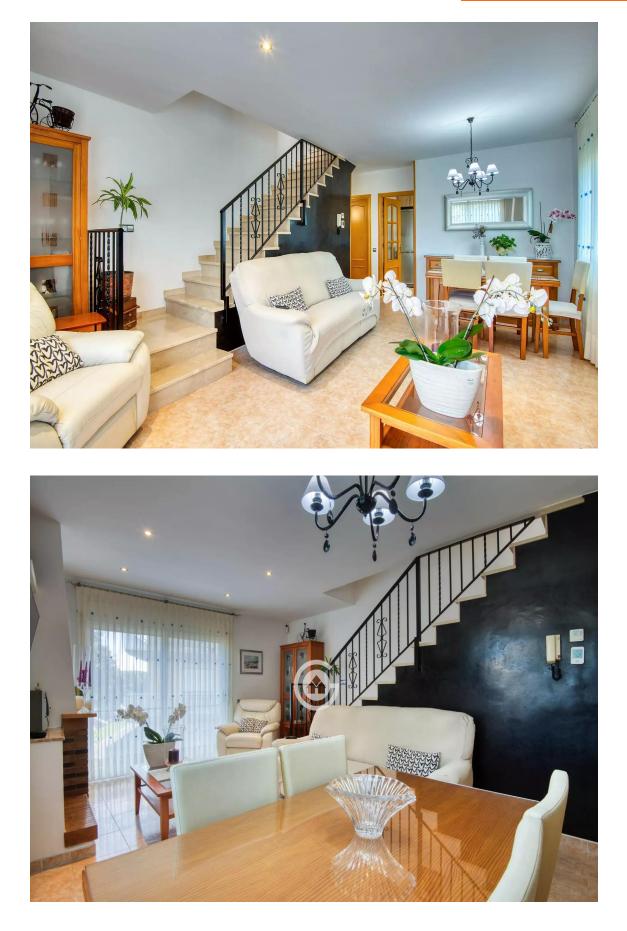

The first floor features a living-dining room with a fireplace, kitchen, a bathroom with a shower, a balcony, and air conditioning. The top floor has three bedrooms, two of them doubles and one single, all with built-in wardrobes. Additionally, the master bedroom includes a balcony and air conditioning. This floor also has a full bathroom with a bathtub.