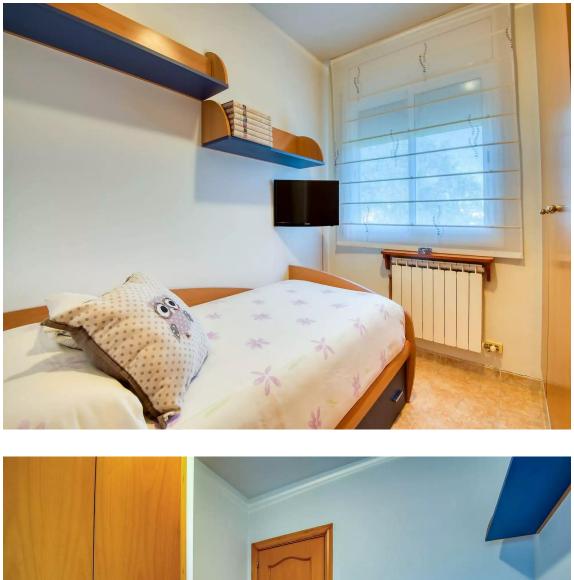

The first floor features a living-dining room with a fireplace, kitchen, a bathroom with a shower, a balcony, and air conditioning. The top floor has three bedrooms, two of them doubles and one single, all with built-in wardrobes. Additionally, the master bedroom includes a balcony and air conditioning. This floor also has a full bathroom with a bathtub.