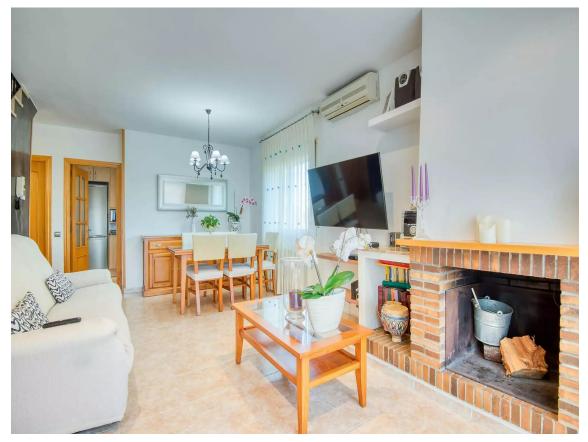

The first floor features a living-dining room with a fireplace, kitchen, a bathroom with a shower, a balcony, and air conditioning. The top floor has three bedrooms, two of them doubles and one single, all with built-in wardrobes. Additionally, the master bedroom includes a balcony and air conditioning. This floor also has a full bathroom with a bathtub.