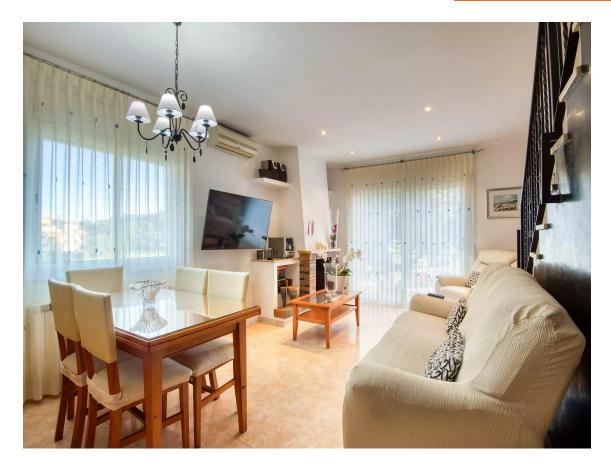

The first floor features a living-dining room with a fireplace, kitchen, a bathroom with a shower, a balcony, and air conditioning. The top floor has three bedrooms, two of them doubles and one single, all with built-in wardrobes. Additionally, the master bedroom includes a balcony and air conditioning. This floor also has a full bathroom with a bathtub.