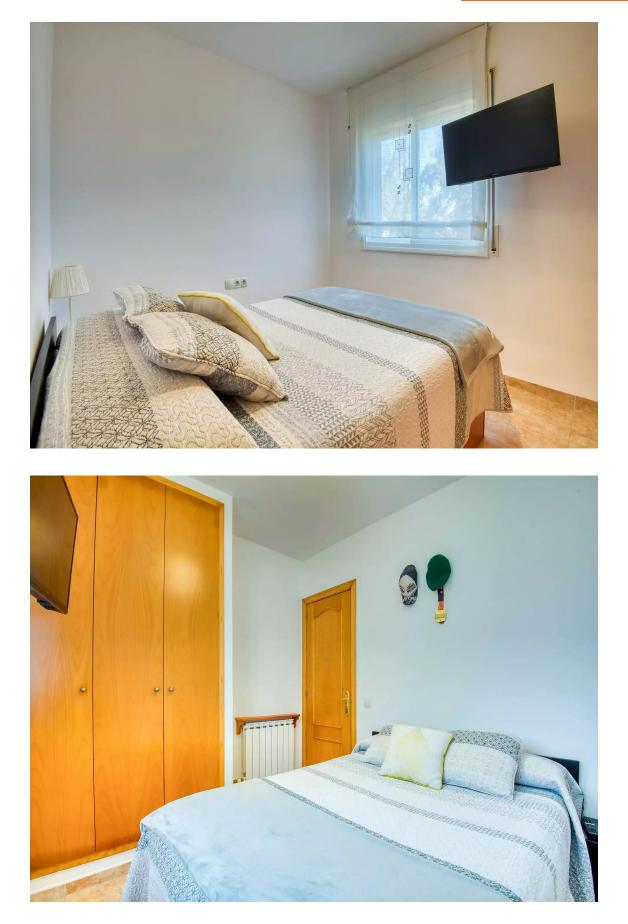

The first floor features a living-dining room with a fireplace, kitchen, a bathroom with a shower, a balcony, and air conditioning. The top floor has three bedrooms, two of them doubles and one single, all with built-in wardrobes. Additionally, the master bedroom includes a balcony and air conditioning. This floor also has a full bathroom with a bathtub.