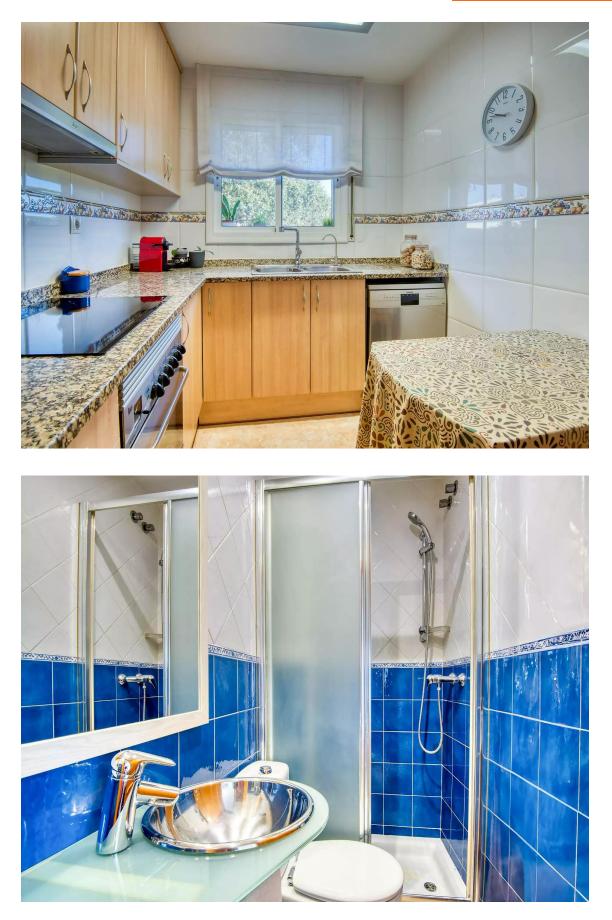

The first floor features a living-dining room with a fireplace, kitchen, a bathroom with a shower, a balcony, and air conditioning. The top floor has three bedrooms, two of them doubles and one single, all with built-in wardrobes. Additionally, the master bedroom includes a balcony and air conditioning. This floor also has a full bathroom with a bathtub.