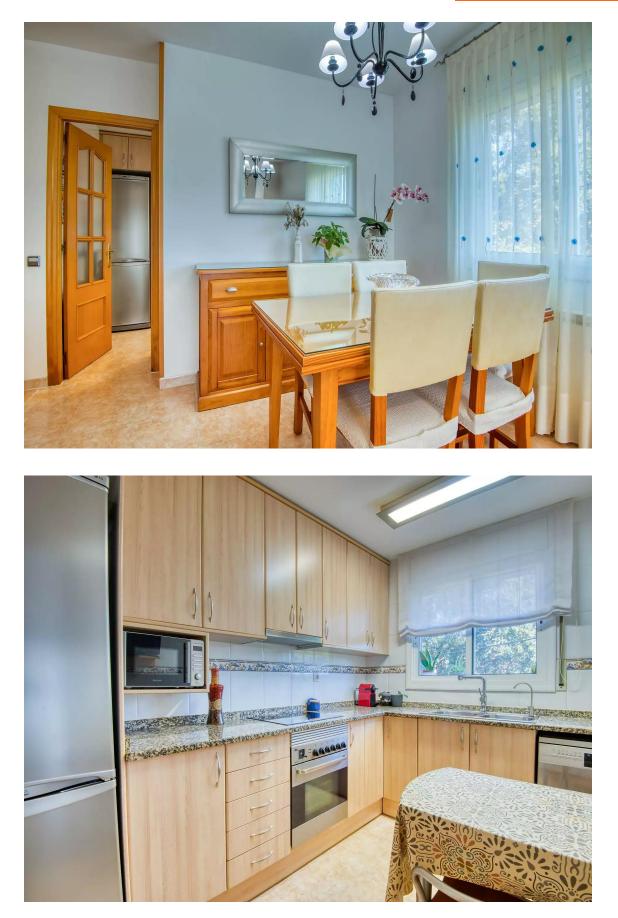

The first floor features a living-dining room with a fireplace, kitchen, a bathroom with a shower, a balcony, and air conditioning. The top floor has three bedrooms, two of them doubles and one single, all with built-in wardrobes. Additionally, the master bedroom includes a balcony and air conditioning. This floor also has a full bathroom with a bathtub.