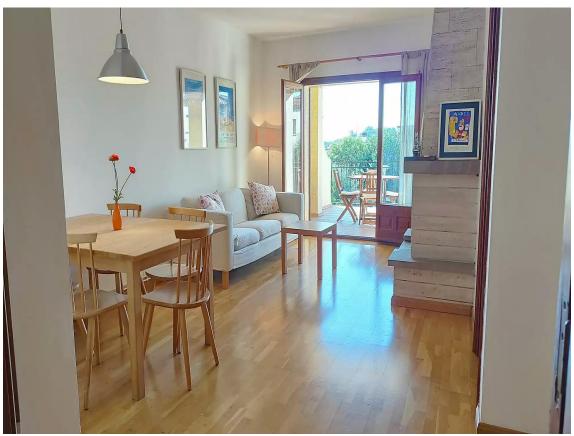

## **Apartment for sale in Calonge**

200.000 €

Exclusive Apialia Costa Brava. Magnificent apartment in Calonge, located in a residential area next to the tennis club. This bright home, located on the 1st floor without an elevator in a building with few neighbors, offers you everything you need for a comfortable and cozy life. The heart of the home is a spacious living-dining room with a cozy fireplace, which opens onto a large terrace, ideal for enjoying the outdoors and moments of relaxation. Thanks to its east-facing orientation, the apartment receives plenty of natural light throughout the day. The kitchen is independent and equipped with a practical laundry area. From the entrance hall, we access the rest area, which has 3 bedrooms, one of them en-suite, offering more privacy. Additionally, the apartment has 2 full bathrooms, ensuring comfort for the whole family. For greater comfort, the apartment is equipped with natural gas heating, ensuring a pleasant temperature in any season of the year. Come and discover this charming apartment in Calonge, an excellent opportunity to live in a peaceful environment!