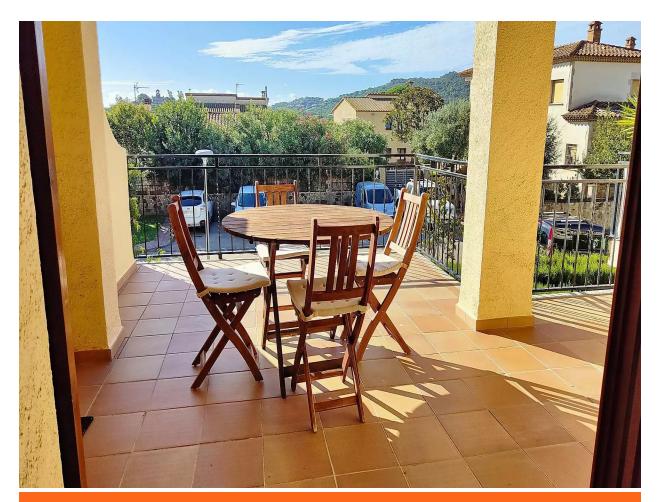

## **Apartment for sale in Calonge**

200.000 €

Exclusive Apialia Costa Brava. Magnificent apartment in Calonge, located in a residential area next to the tennis club. This bright home, located on the 1st floor without an elevator in a building with few neighbors, offers you everything you need for a comfortable and cozy life. The heart of the home is a spacious living-dining room with a cozy fireplace, which opens onto a large terrace, ideal for enjoying the outdoors and moments of relaxation. Thanks to its east-facing orientation, the apartment receives plenty of natural light throughout the day. The kitchen is independent and equipped with a practical laundry area. From the entrance hall, we access the rest area, which has 3 bedrooms, one of them en-suite, offering more privacy. Additionally, the apartment has 2 full bathrooms, ensuring comfort for the whole family. For greater comfort, the apartment is equipped with natural gas heating, ensuring a pleasant temperature in any season of the year. Come and discover this charming apartment in Calonge, an excellent opportunity to live in a peaceful environment!