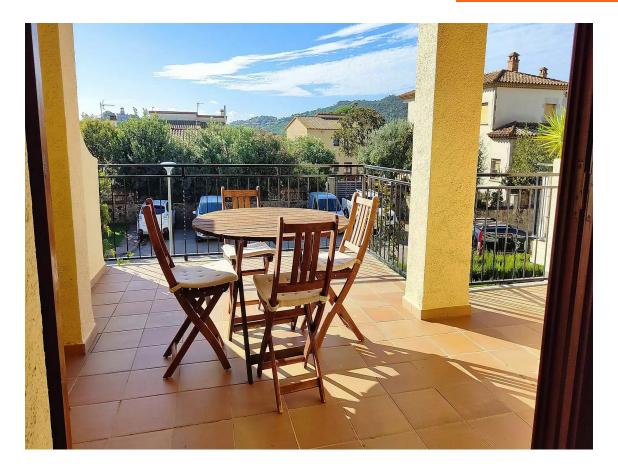

## **Apartment for sale in Calonge**

200.000 €

Exclusive Apialia Costa Brava. Magnificent apartment in Calonge, located in a residential area next to the tennis club. This bright home, located on the 1st floor without an elevator in a building with few neighbors, offers you everything you need for a comfortable and cozy life. The heart of the home is a spacious living-dining room with a cozy fireplace, which opens onto a large terrace, ideal for enjoying the outdoors and moments of relaxation. Thanks to its east-facing orientation, the apartment receives plenty of natural light throughout the day. The kitchen is independent and equipped with a practical laundry area. From the entrance hall, we access the rest area, which has 3 bedrooms, one of them en-suite, offering more privacy. Additionally, the apartment has 2 full bathrooms, ensuring comfort for the whole family. For greater comfort, the apartment is equipped with natural gas heating, ensuring a pleasant temperature in any season of the year. Come and discover this charming apartment in Calonge, an excellent opportunity to live in a peaceful environment!