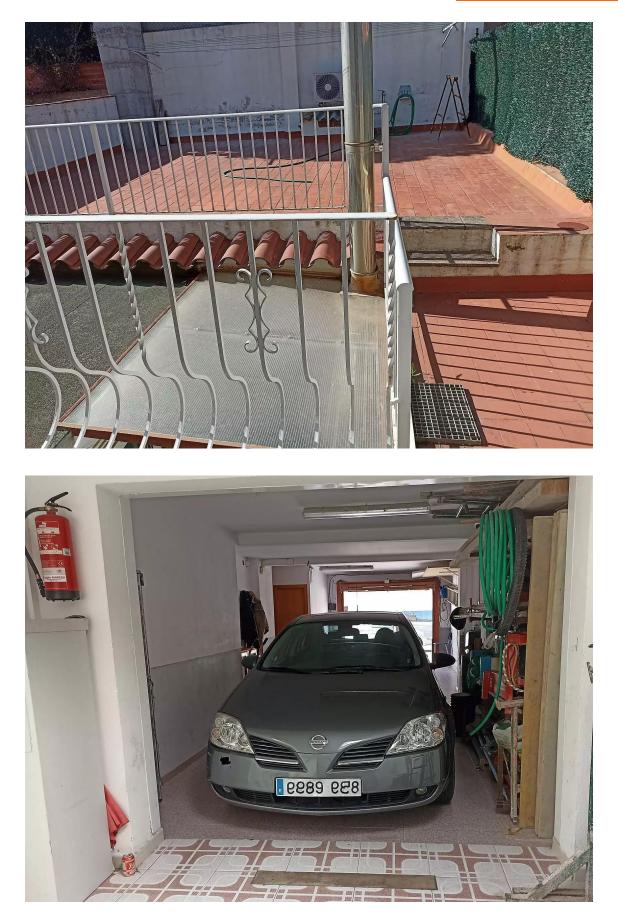

# Semi-detached house, with four bedrooms and 295.000 € three bathrooms. APAILA COSTA BRAVA

Perfect house for a family home, four bedrooms and three bathrooms. EXCLUSIVELY In the residential area of El Figueral. 2 km from the city centre of Palamós and 3 km from the beach. APIALIA COSTA BRAVA Semi-detached house, with four bedrooms, three bathrooms, terraces and garage, with a total built area of 216m2, of which 151m2 are useful and 65m2 garage. Distribution: Ground floor, main entrance with access to a bedroom with bathroom, equipped kitchen, dining room with fireplace, interior patio, workshop and large garage. First floor where there are two large bedrooms, rear terrace, living room, equipped kitchen with office. Upper floor with a 20m2 terrace and a room with bathroom. The ground floor with an annex for an extra home, plus a garage is for two cars. Well equipped with oil heating, air conditioning, aluminium shutters, house built with good materials, oak and melsa wood, parquet and stoneware floors. Please note that notary fees, registration fees and taxes that may apply (ITP or VAT + AJD) and other expenses inherent to the sale are not included in the purchase price.