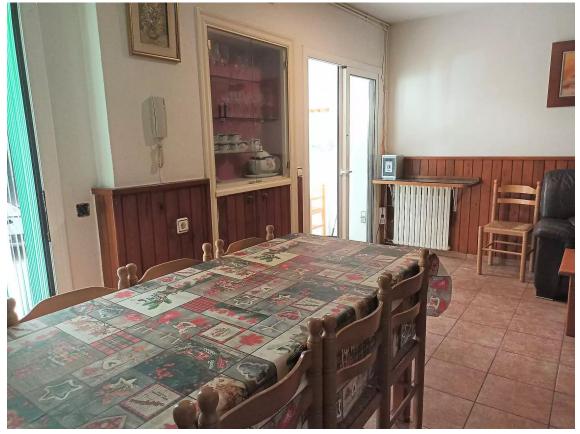

# Semi-detached house, with four bedrooms and 295.000 € three bathrooms. APAILA COSTA BRAVA

Perfect house for a family home, four bedrooms and three bathrooms. EXCLUSIVELY In the residential area of El Figueral. 2 km from the city centre of Palamós and 3 km from the beach. APIALIA COSTA BRAVA Semi-detached house, with four bedrooms, three bathrooms, terraces and garage, with a total built area of 216m2, of which 151m2 are useful and 65m2 garage. Distribution: Ground floor, main entrance with access to a bedroom with bathroom, equipped kitchen, dining room with fireplace, interior patio, workshop and large garage. First floor where there are two large bedrooms, rear terrace, living room, equipped kitchen with office. Upper floor with a 20m2 terrace and a room with bathroom. The ground floor with an annex for an extra home, plus a garage is for two cars. Well equipped with oil heating, air conditioning, aluminium shutters, house built with good materials, oak and melsa wood, parquet and stoneware floors. Please note that notary fees, registration fees and taxes that may apply (ITP or VAT + AJD) and other expenses inherent to the sale are not included in the purchase price.