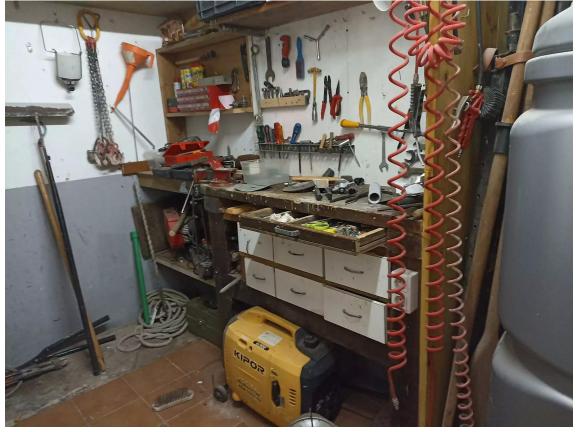

# Semi-detached house, with four bedrooms and 295.000 € three bathrooms. APAILA COSTA BRAVA

Perfect house for a family home, four bedrooms and three bathrooms. EXCLUSIVELY In the residential area of El Figueral. 2 km from the city centre of Palamós and 3 km from the beach. APIALIA COSTA BRAVA Semi-detached house, with four bedrooms, three bathrooms, terraces and garage, with a total built area of 216m2, of which 151m2 are useful and 65m2 garage. Distribution: Ground floor, main entrance with access to a bedroom with bathroom, equipped kitchen, dining room with fireplace, interior patio, workshop and large garage. First floor where there are two large bedrooms, rear terrace, living room, equipped kitchen with office. Upper floor with a 20m2 terrace and a room with bathroom. The ground floor with an annex for an extra home, plus a garage is for two cars. Well equipped with oil heating, air conditioning, aluminium shutters, house built with good materials, oak and melsa wood, parquet and stoneware floors. Please note that notary fees, registration fees and taxes that may apply (ITP or VAT + AJD) and other expenses inherent to the sale are not included in the purchase price.