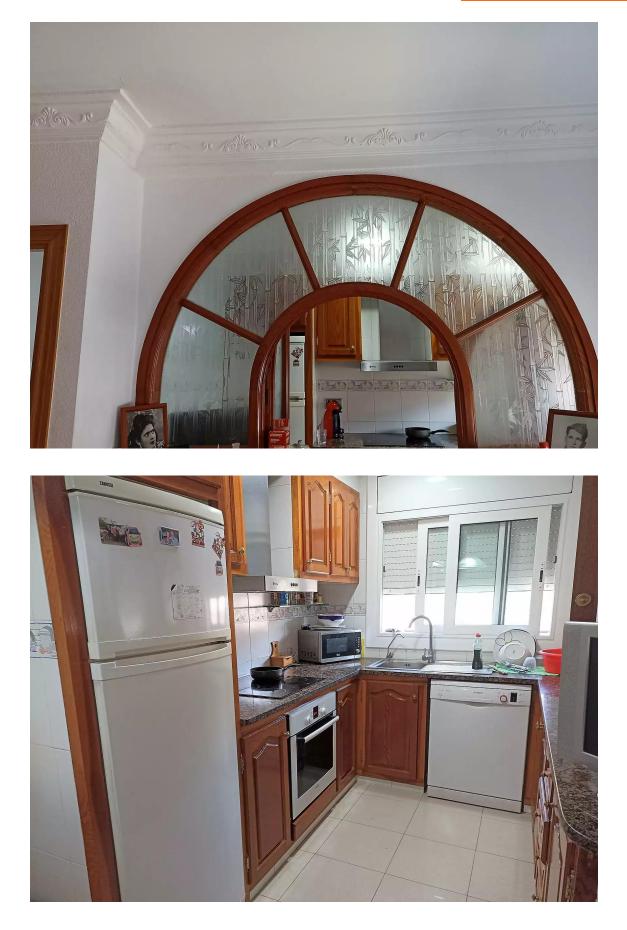

# Semi-detached house, with four bedrooms and 295.000 € three bathrooms. APAILA COSTA BRAVA

Perfect house for a family home, four bedrooms and three bathrooms. EXCLUSIVELY In the residential area of El Figueral. 2 km from the city centre of Palamós and 3 km from the beach. APIALIA COSTA BRAVA Semi-detached house, with four bedrooms, three bathrooms, terraces and garage, with a total built area of 216m2, of which 151m2 are useful and 65m2 garage. Distribution: Ground floor, main entrance with access to a bedroom with bathroom, equipped kitchen, dining room with fireplace, interior patio, workshop and large garage. First floor where there are two large bedrooms, rear terrace, living room, equipped kitchen with office. Upper floor with a 20m2 terrace and a room with bathroom. The ground floor with an annex for an extra home, plus a garage is for two cars. Well equipped with oil heating, air conditioning, aluminium shutters, house built with good materials, oak and melsa wood, parquet and stoneware floors. Please note that notary fees, registration fees and taxes that may apply (ITP or VAT + AJD) and other expenses inherent to the sale are not included in the purchase price.