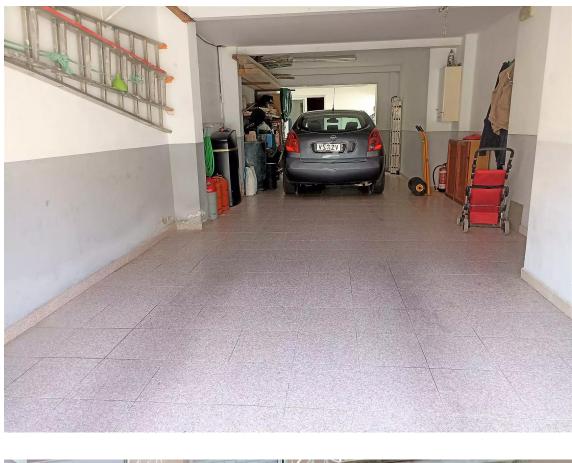

# Semi-detached house, with four bedrooms and 295.000 € three bathrooms. APAILA COSTA BRAVA

Perfect house for a family home, four bedrooms and three bathrooms. EXCLUSIVELY In the residential area of El Figueral. 2 km from the city centre of Palamós and 3 km from the beach. APIALIA COSTA BRAVA Semi-detached house, with four bedrooms, three bathrooms, terraces and garage, with a total built area of 216m2, of which 151m2 are useful and 65m2 garage. Distribution: Ground floor, main entrance with access to a bedroom with bathroom, equipped kitchen, dining room with fireplace, interior patio, workshop and large garage. First floor where there are two large bedrooms, rear terrace, living room, equipped kitchen with office. Upper floor with a 20m2 terrace and a room with bathroom. The ground floor with an annex for an extra home, plus a garage is for two cars. Well equipped with oil heating, air conditioning, aluminium shutters, house built with good materials, oak and melsa wood, parquet and stoneware floors. Please note that notary fees, registration fees and taxes that may apply (ITP or VAT + AJD) and other expenses inherent to the sale are not included in the purchase price.