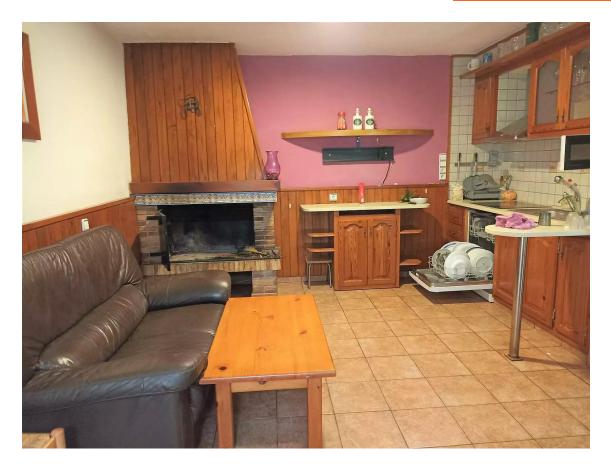

# Semi-detached house, with four bedrooms and 295.000 € three bathrooms. APAILA COSTA BRAVA

Perfect house for a family home, four bedrooms and three bathrooms. EXCLUSIVELY In the residential area of El Figueral. 2 km from the city centre of Palamós and 3 km from the beach. APIALIA COSTA BRAVA Semi-detached house, with four bedrooms, three bathrooms, terraces and garage, with a total built area of 216m2, of which 151m2 are useful and 65m2 garage. Distribution: Ground floor, main entrance with access to a bedroom with bathroom, equipped kitchen, dining room with fireplace, interior patio, workshop and large garage. First floor where there are two large bedrooms, rear terrace, living room, equipped kitchen with office. Upper floor with a 20m2 terrace and a room with bathroom. The ground floor with an annex for an extra home, plus a garage is for two cars. Well equipped with oil heating, air conditioning, aluminium shutters, house built with good materials, oak and melsa wood, parquet and stoneware floors. Please note that notary fees, registration fees and taxes that may apply (ITP or VAT + AJD) and other expenses inherent to the sale are not included in the purchase price.