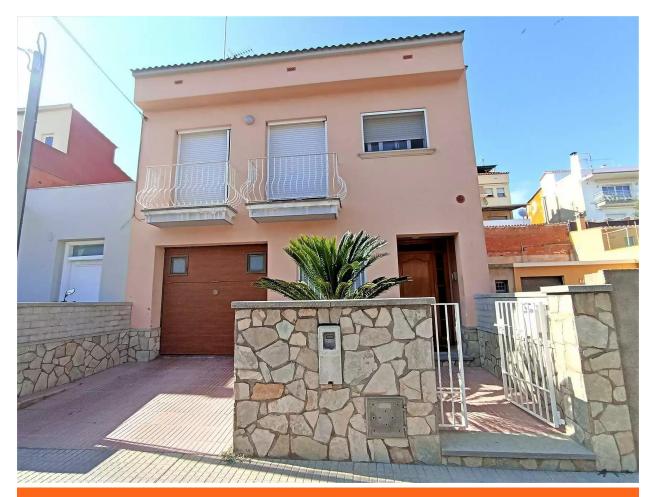

# Semi-detached house, with four bedrooms and 295.000 € three bathrooms. APAILA COSTA BRAVA

Perfect house for a family home, four bedrooms and three bathrooms. EXCLUSIVELY In the residential area of El Figueral. 2 km from the city centre of Palamós and 3 km from the beach. APIALIA COSTA BRAVA Semi-detached house, with four bedrooms, three bathrooms, terraces and garage, with a total built area of 216m2, of which 151m2 are useful and 65m2 garage. Distribution: Ground floor, main entrance with access to a bedroom with bathroom, equipped kitchen, dining room with fireplace, interior patio, workshop and large garage. First floor where there are two large bedrooms, rear terrace, living room, equipped kitchen with office. Upper floor with a 20m2 terrace and a room with bathroom. The ground floor with an annex for an extra home, plus a garage is for two cars. Well equipped with oil heating, air conditioning, aluminium shutters, house built with good materials, oak and melsa wood, parquet and stoneware floors. Please note that notary fees, registration fees and taxes that may apply (ITP or VAT + AJD) and other expenses inherent to the sale are not included in the purchase price.