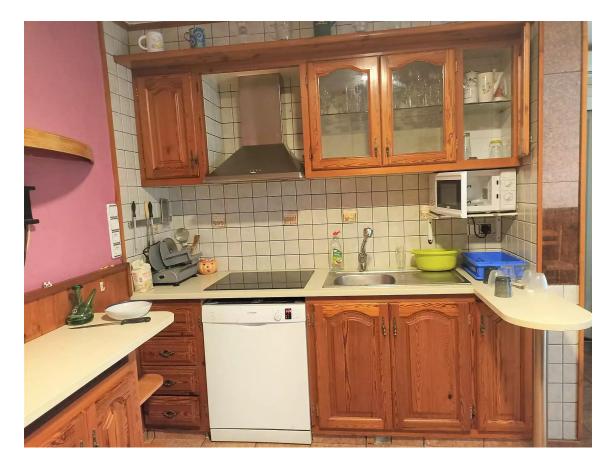

# Semi-detached house, with four bedrooms and 295.000 € three bathrooms. APAILA COSTA BRAVA

Perfect house for a family home, four bedrooms and three bathrooms. EXCLUSIVELY In the residential area of El Figueral. 2 km from the city centre of Palamós and 3 km from the beach. APIALIA COSTA BRAVA Semi-detached house, with four bedrooms, three bathrooms, terraces and garage, with a total built area of 216m2, of which 151m2 are useful and 65m2 garage. Distribution: Ground floor, main entrance with access to a bedroom with bathroom, equipped kitchen, dining room with fireplace, interior patio, workshop and large garage. First floor where there are two large bedrooms, rear terrace, living room, equipped kitchen with office. Upper floor with a 20m2 terrace and a room with bathroom. The ground floor with an annex for an extra home, plus a garage is for two cars. Well equipped with oil heating, air conditioning, aluminium shutters, house built with good materials, oak and melsa wood, parquet and stoneware floors. Please note that notary fees, registration fees and taxes that may apply (ITP or VAT + AJD) and other expenses inherent to the sale are not included in the purchase price.