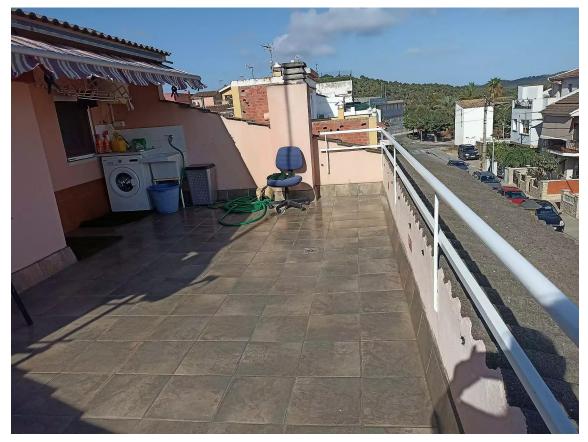

# Semi-detached house, with four bedrooms and 295.000 € three bathrooms. APAILA COSTA BRAVA

Perfect house for a family home, four bedrooms and three bathrooms. EXCLUSIVELY In the residential area of El Figueral. 2 km from the city centre of Palamós and 3 km from the beach. APIALIA COSTA BRAVA Semi-detached house, with four bedrooms, three bathrooms, terraces and garage, with a total built area of 216m2, of which 151m2 are useful and 65m2 garage. Distribution: Ground floor, main entrance with access to a bedroom with bathroom, equipped kitchen, dining room with fireplace, interior patio, workshop and large garage. First floor where there are two large bedrooms, rear terrace, living room, equipped kitchen with office. Upper floor with a 20m2 terrace and a room with bathroom. The ground floor with an annex for an extra home, plus a garage is for two cars. Well equipped with oil heating, air conditioning, aluminium shutters, house built with good materials, oak and melsa wood, parquet and stoneware floors. Please note that notary fees, registration fees and taxes that may apply (ITP or VAT + AJD) and other expenses inherent to the sale are not included in the purchase price.