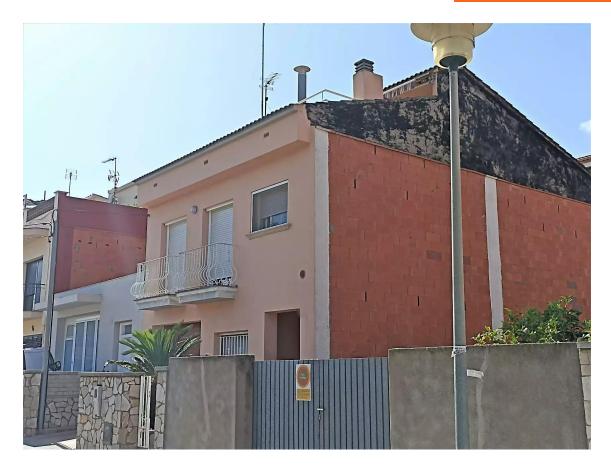

# Semi-detached house, with four bedrooms and 295.000 € three bathrooms. APAILA COSTA BRAVA

Perfect house for a family home, four bedrooms and three bathrooms. EXCLUSIVELY In the residential area of El Figueral. 2 km from the city centre of Palamós and 3 km from the beach. APIALIA COSTA BRAVA Semi-detached house, with four bedrooms, three bathrooms, terraces and garage, with a total built area of 216m2, of which 151m2 are useful and 65m2 garage. Distribution: Ground floor, main entrance with access to a bedroom with bathroom, equipped kitchen, dining room with fireplace, interior patio, workshop and large garage. First floor where there are two large bedrooms, rear terrace, living room, equipped kitchen with office. Upper floor with a 20m2 terrace and a room with bathroom. The ground floor with an annex for an extra home, plus a garage is for two cars. Well equipped with oil heating, air conditioning, aluminium shutters, house built with good materials, oak and melsa wood, parquet and stoneware floors. Please note that notary fees, registration fees and taxes that may apply (ITP or VAT + AJD) and other expenses inherent to the sale are not included in the purchase price.