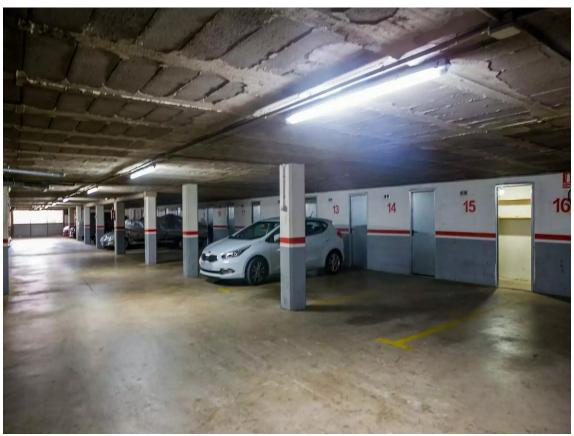

The property is equipped with gas heating with a boiler and radiators in all rooms, as well as air conditioning in the living-dining room, ensuring optimal comfort year-round.

The apartment includes a parking space and a storage room of approximately 6 m<sup>2</sup>, providing the additional space you need. Don't miss the opportunity to live in a place that combines comfort, functionality, and well-being.