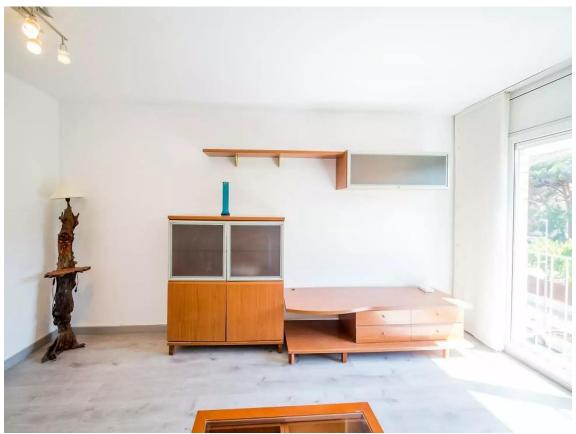

## Exclusive with APIALIA

Renovated apartment of 90 m², located on the second floor of a building without an elevator. This is a very bright home thanks to its west-facing orientation, ensuring natural light for most of the day. It features three spacious double bedrooms and two full bathrooms, making it ideal for families or couples looking for a cozy space ready to move in. The kitchen, independent and fully equipped, is perfect for enjoying meals with family or friends.

The property is equipped with gas heating with a boiler and radiators in all rooms, as well as air conditioning in the living-dining room, ensuring optimal comfort year-round.

The apartment includes a parking space and a storage room of approximately 6 m<sup>2</sup>, providing the additional space you need. Don't miss the opportunity to live in a place that combines comfort, functionality, and well-being.