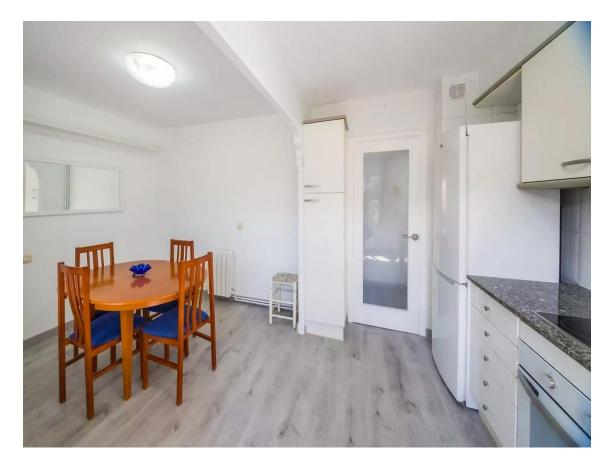

## Exclusive with APIALIA

Renovated apartment of 90 m², located on the second floor of a building without an elevator. This is a very bright home thanks to its west-facing orientation, ensuring natural light for most of the day. It features three spacious double bedrooms and two full bathrooms, making it ideal for families or couples looking for a cozy space ready to move in. The kitchen, independent and fully equipped, is perfect for enjoying meals with family or friends.