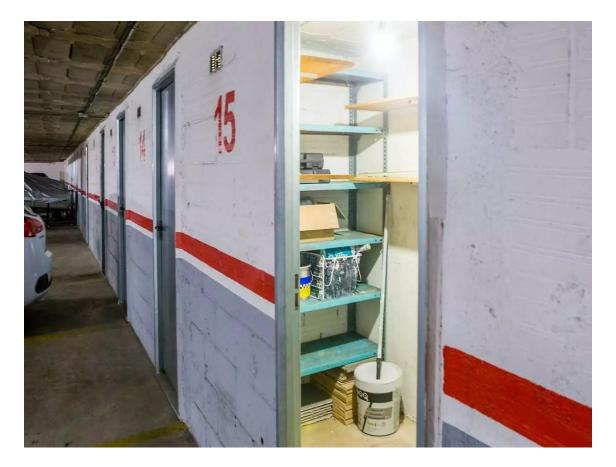

The property is equipped with gas heating with a boiler and radiators in all rooms, as well as air conditioning in the living-dining room, ensuring optimal comfort year-round.

The apartment includes a parking space and a storage room of approximately 6 m<sup>2</sup>, providing the additional space you need. Don't miss the opportunity to live in a place that combines comfort, functionality, and well-being.