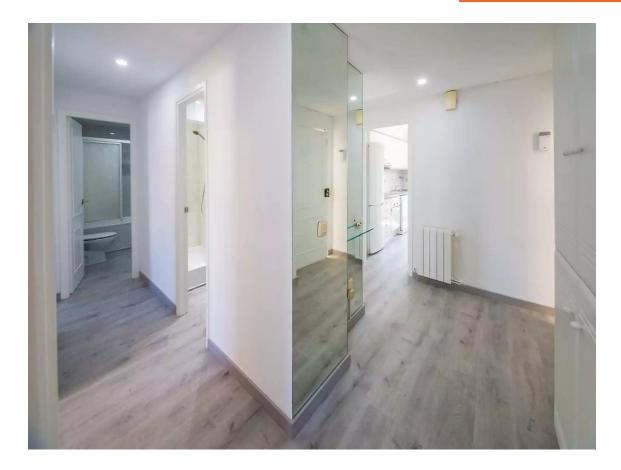

## Exclusive with APIALIA

Renovated apartment of 90 m², located on the second floor of a building without an elevator. This is a very bright home thanks to its west-facing orientation, ensuring natural light for most of the day. It features three spacious double bedrooms and two full bathrooms, making it ideal for families or couples looking for a cozy space ready to move in. The kitchen, independent and fully equipped, is perfect for enjoying meals with family or friends.