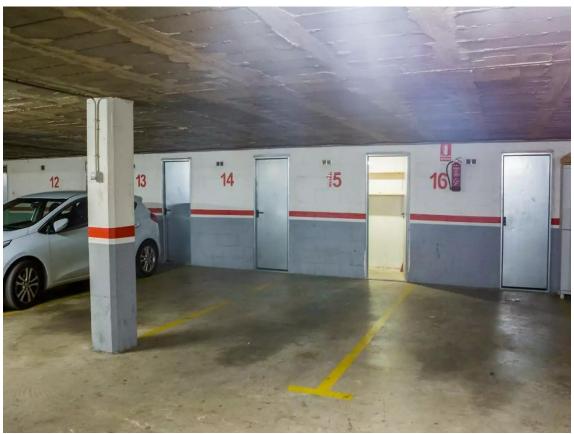

The property is equipped with gas heating with a boiler and radiators in all rooms, as well as air conditioning in the living-dining room, ensuring optimal comfort year-round.

The apartment includes a parking space and a storage room of approximately 6 m<sup>2</sup>, providing the additional space you need. Don't miss the opportunity to live in a place that combines comfort, functionality, and well-being.