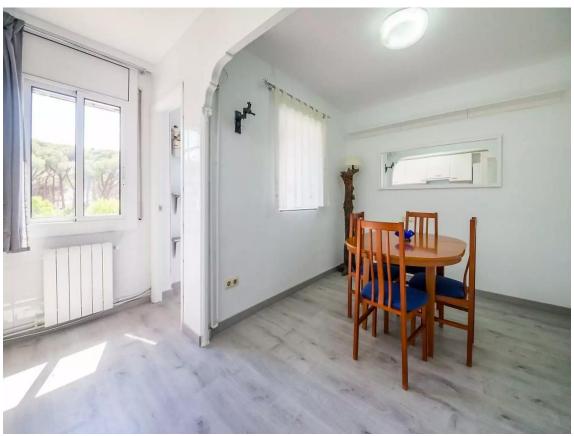

## Exclusive with APIALIA

Renovated apartment of 90 m², located on the second floor of a building without an elevator. This is a very bright home thanks to its west-facing orientation, ensuring natural light for most of the day. It features three spacious double bedrooms and two full bathrooms, making it ideal for families or couples looking for a cozy space ready to move in. The kitchen, independent and fully equipped, is perfect for enjoying meals with family or friends.

The property is equipped with gas heating with a boiler and radiators in all rooms, as well as air conditioning in the living-dining room, ensuring optimal comfort year-round.

The apartment includes a parking space and a storage room of approximately 6 m<sup>2</sup>, providing the additional space you need. Don't miss the opportunity to live in a place that combines comfort, functionality, and well-being.