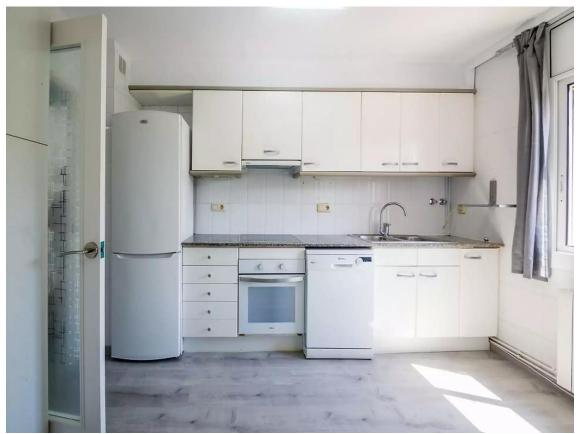

## Exclusive with APIALIA

Renovated apartment of 90 m², located on the second floor of a building without an elevator. This is a very bright home thanks to its west-facing orientation, ensuring natural light for most of the day. It features three spacious double bedrooms and two full bathrooms, making it ideal for families or couples looking for a cozy space ready to move in. The kitchen, independent and fully equipped, is perfect for enjoying meals with family or friends.