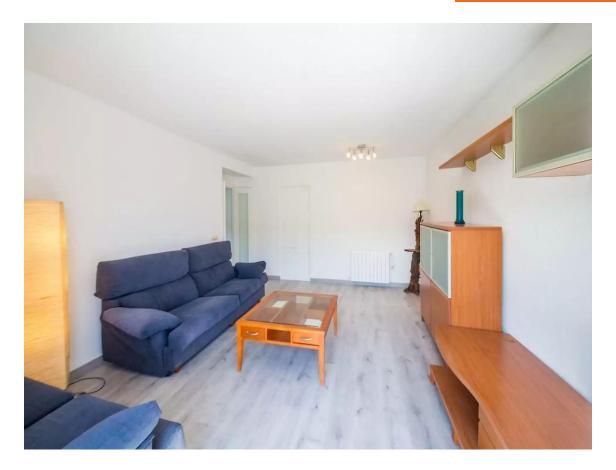

## Exclusive with APIALIA

Renovated apartment of 90 m², located on the second floor of a building without an elevator. This is a very bright home thanks to its west-facing orientation, ensuring natural light for most of the day. It features three spacious double bedrooms and two full bathrooms, making it ideal for families or couples looking for a cozy space ready to move in. The kitchen, independent and fully equipped, is perfect for enjoying meals with family or friends.

The property is equipped with gas heating with a boiler and radiators in all rooms, as well as air conditioning in the living-dining room, ensuring optimal comfort year-round.

The apartment includes a parking space and a storage room of approximately 6 m<sup>2</sup>, providing the additional space you need. Don't miss the opportunity to live in a place that combines comfort, functionality, and well-being.