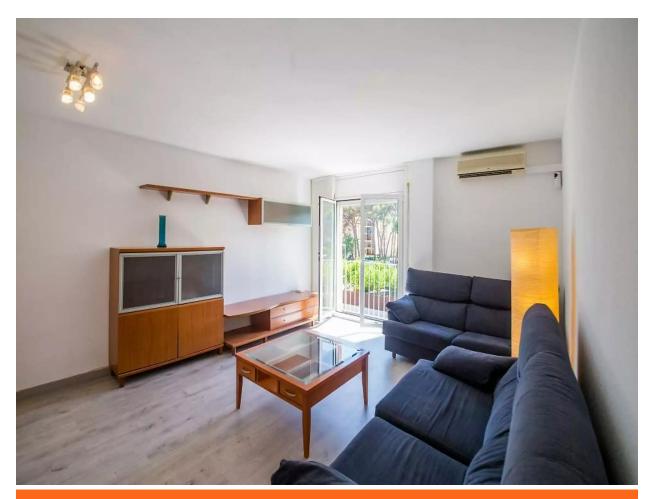

## Exclusive with APIALIA

Renovated apartment of 90 m², located on the second floor of a building without an elevator. This is a very bright home thanks to its west-facing orientation, ensuring natural light for most of the day. It features three spacious double bedrooms and two full bathrooms, making it ideal for families or couples looking for a cozy space ready to move in. The kitchen, independent and fully equipped, is perfect for enjoying meals with family or friends.

The property is equipped with gas heating with a boiler and radiators in all rooms, as well as air conditioning in the living-dining room, ensuring optimal comfort year-round.

The apartment includes a parking space and a storage room of approximately 6 m<sup>2</sup>, providing the additional space you need. Don't miss the opportunity to live in a place that combines comfort, functionality, and well-being.