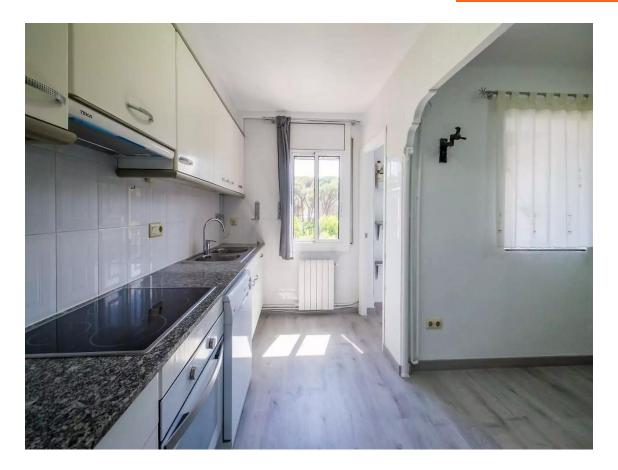

## Exclusive with APIALIA

Renovated apartment of 90 m², located on the second floor of a building without an elevator. This is a very bright home thanks to its west-facing orientation, ensuring natural light for most of the day. It features three spacious double bedrooms and two full bathrooms, making it ideal for families or couples looking for a cozy space ready to move in. The kitchen, independent and fully equipped, is perfect for enjoying meals with family or friends.