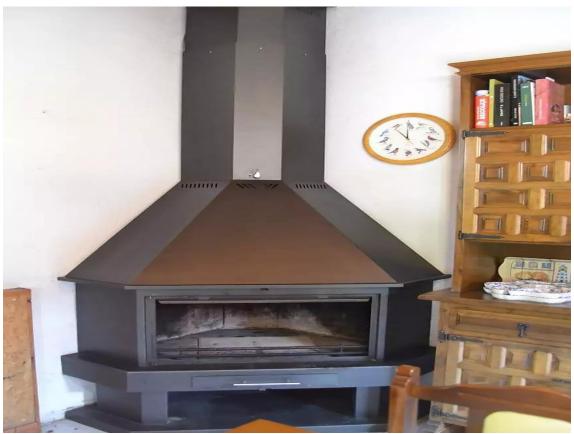

A house to enjoy with friends.

320.000 €

Apialia Product: Josep's house is located in the Vizcondado de Cabanyes urbanization, but upon entering his 2284m2 plot, we could easily think we are in the middle of a rural environment. The house is surrounded by native trees, olive trees, and countryside, with beautiful views of Les Gavarres. It is a special house, initially conceived as a weekend home and for leisure time; over the years, it has expanded to its current layout. On the ground floor, it features a living-dining room with a fireplace, an open kitchen, a bathroom with shower, and two double bedrooms (one of them with access from the terrace). On the second floor, accessed by an external staircase, there is a large suite with built-in wardrobes and a full bathroom. The house has air conditioning in all rooms. The style of this house is cabin-like inside, with wood predominating. Its spacious terrace stands out with a large awning to enjoy outdoor meals and days by the beautiful pool. In Josep's house, nature lovers will find their refuge; you can also harvest your olives, and it also has parking space for you and all your friends. Don't miss the chance to visit it; it will surprise you!