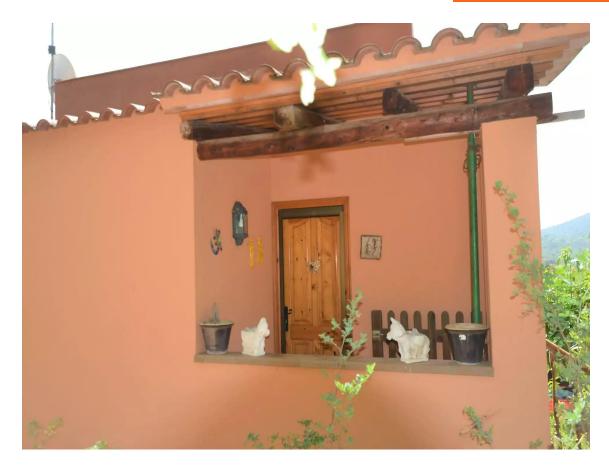

A house to enjoy with friends.

320.000 €

Apialia Product: Josep's house is located in the Vizcondado de Cabanyes urbanization, but upon entering his 2284m2 plot, we could easily think we are in the middle of a rural environment. The house is surrounded by native trees, olive trees, and countryside, with beautiful views of Les Gavarres. It is a special house, initially conceived as a weekend home and for leisure time; over the years, it has expanded to its current layout. On the ground floor, it features a living-dining room with a fireplace, an open kitchen, a bathroom with shower, and two double bedrooms (one of them with access from the terrace). On the second floor, accessed by an external staircase, there is a large suite with built-in wardrobes and a full bathroom. The house has air conditioning in all rooms. The style of this house is cabin-like inside, with wood predominating. Its spacious terrace stands out with a large awning to enjoy outdoor meals and days by the beautiful pool. In Josep's house, nature lovers will find their refuge; you can also harvest your olives, and it also has parking space for you and all your friends. Don't miss the chance to visit it; it will surprise you!