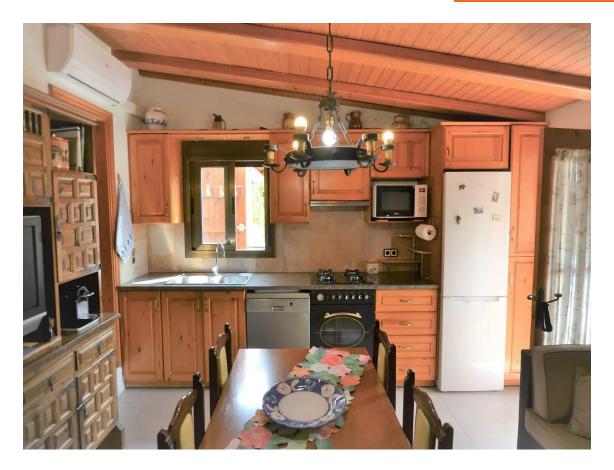

A house to enjoy with friends.

320.000 €

Apialia Product: Josep's house is located in the Vizcondado de Cabanyes urbanization, but upon entering his 2284m2 plot, we could easily think we are in the middle of a rural environment. The house is surrounded by native trees, olive trees, and countryside, with beautiful views of Les Gavarres. It is a special house, initially conceived as a weekend home and for leisure time; over the years, it has expanded to its current layout. On the ground floor, it features a living-dining room with a fireplace, an open kitchen, a bathroom with shower, and two double bedrooms (one of them with access from the terrace). On the second floor, accessed by an external staircase, there is a large suite with built-in wardrobes and a full bathroom. The house has air conditioning in all rooms. The style of this house is cabin-like inside, with wood predominating. Its spacious terrace stands out with a large awning to enjoy outdoor meals and days by the beautiful pool. In Josep's house, nature lovers will find their refuge; you can also harvest your olives, and it also has parking space for you and all your friends. Don't miss the chance to visit it; it will surprise you!