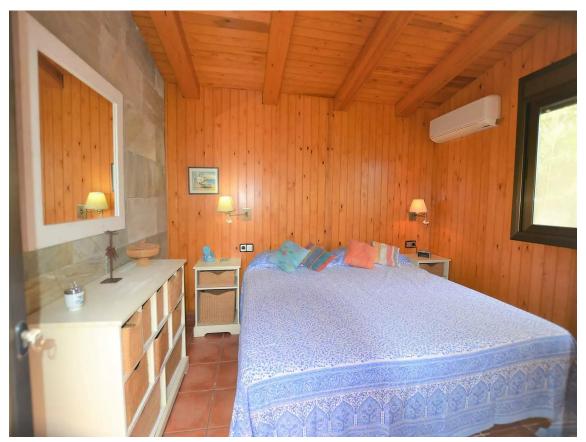

A house to enjoy with friends.

320.000 €

Apialia Product: Josep's house is located in the Vizcondado de Cabanyes urbanization, but upon entering his 2284m2 plot, we could easily think we are in the middle of a rural environment. The house is surrounded by native trees, olive trees, and countryside, with beautiful views of Les Gavarres. It is a special house, initially conceived as a weekend home and for leisure time; over the years, it has expanded to its current layout. On the ground floor, it features a living-dining room with a fireplace, an open kitchen, a bathroom with shower, and two double bedrooms (one of them with access from the terrace). On the second floor, accessed by an external staircase, there is a large suite with built-in wardrobes and a full bathroom. The house has air conditioning in all rooms. The style of this house is cabin-like inside, with wood predominating. Its spacious terrace stands out with a large awning to enjoy outdoor meals and days by the beautiful pool. In Josep's house, nature lovers will find their refuge; you can also harvest your olives, and it also has parking space for you and all your friends. Don't miss the chance to visit it; it will surprise you!