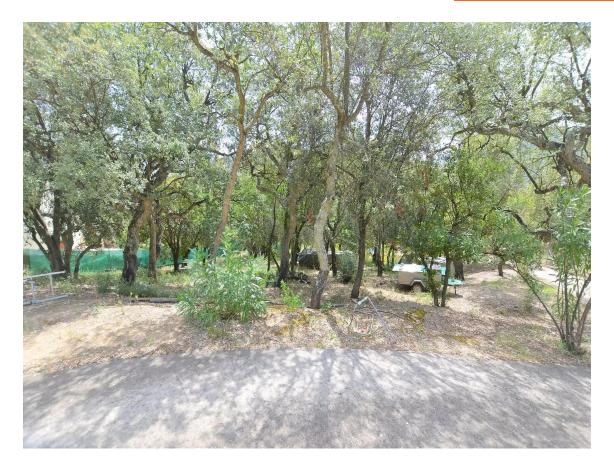

A house to enjoy with friends.

320.000 €

Apialia Product: Josep's house is located in the Vizcondado de Cabanyes urbanization, but upon entering his 2284m2 plot, we could easily think we are in the middle of a rural environment. The house is surrounded by native trees, olive trees, and countryside, with beautiful views of Les Gavarres. It is a special house, initially conceived as a weekend home and for leisure time; over the years, it has expanded to its current layout. On the ground floor, it features a living-dining room with a fireplace, an open kitchen, a bathroom with shower, and two double bedrooms (one of them with access from the terrace). On the second floor, accessed by an external staircase, there is a large suite with built-in wardrobes and a full bathroom. The house has air conditioning in all rooms. The style of this house is cabin-like inside, with wood predominating. Its spacious terrace stands out with a large awning to enjoy outdoor meals and days by the beautiful pool. In Josep's house, nature lovers will find their refuge; you can also harvest your olives, and it also has parking space for you and all your friends. Don't miss the chance to visit it; it will surprise you!