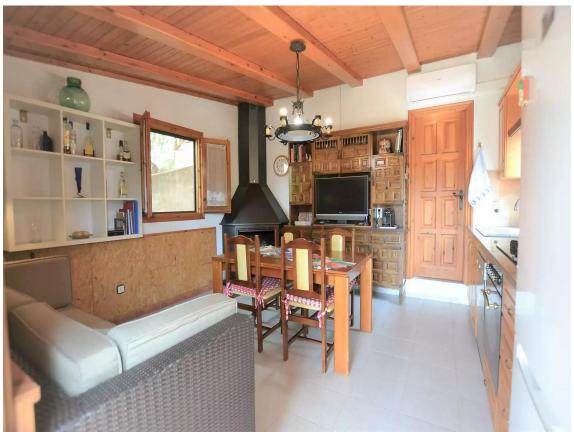

A house to enjoy with friends.

320.000 €

Apialia Product: Josep's house is located in the Vizcondado de Cabanyes urbanization, but upon entering his 2284m2 plot, we could easily think we are in the middle of a rural environment. The house is surrounded by native trees, olive trees, and countryside, with beautiful views of Les Gavarres. It is a special house, initially conceived as a weekend home and for leisure time; over the years, it has expanded to its current layout. On the ground floor, it features a living-dining room with a fireplace, an open kitchen, a bathroom with shower, and two double bedrooms (one of them with access from the terrace). On the second floor, accessed by an external staircase, there is a large suite with built-in wardrobes and a full bathroom. The house has air conditioning in all rooms. The style of this house is cabin-like inside, with wood predominating. Its spacious terrace stands out with a large awning to enjoy outdoor meals and days by the beautiful pool. In Josep's house, nature lovers will find their refuge; you can also harvest your olives, and it also has parking space for you and all your friends. Don't miss the chance to visit it; it will surprise you!