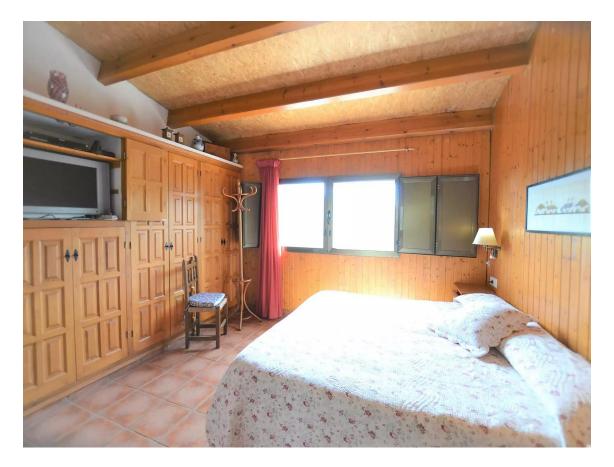

A house to enjoy with friends.

320.000 €

Apialia Product: Josep's house is located in the Vizcondado de Cabanyes urbanization, but upon entering his 2284m2 plot, we could easily think we are in the middle of a rural environment. The house is surrounded by native trees, olive trees, and countryside, with beautiful views of Les Gavarres. It is a special house, initially conceived as a weekend home and for leisure time; over the years, it has expanded to its current layout. On the ground floor, it features a living-dining room with a fireplace, an open kitchen, a bathroom with shower, and two double bedrooms (one of them with access from the terrace). On the second floor, accessed by an external staircase, there is a large suite with built-in wardrobes and a full bathroom. The house has air conditioning in all rooms. The style of this house is cabin-like inside, with wood predominating. Its spacious terrace stands out with a large awning to enjoy outdoor meals and days by the beautiful pool. In Josep's house, nature lovers will find their refuge; you can also harvest your olives, and it also has parking space for you and all your friends. Don't miss the chance to visit it; it will surprise you!