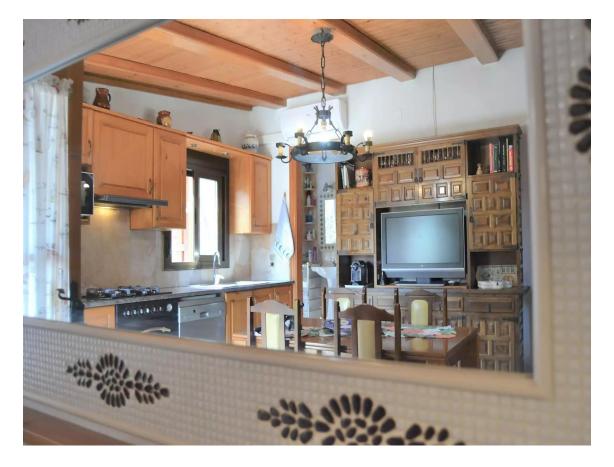

A house to enjoy with friends.

320.000 €

Apialia Product: Josep's house is located in the Vizcondado de Cabanyes urbanization, but upon entering his 2284m2 plot, we could easily think we are in the middle of a rural environment. The house is surrounded by native trees, olive trees, and countryside, with beautiful views of Les Gavarres. It is a special house, initially conceived as a weekend home and for leisure time; over the years, it has expanded to its current layout. On the ground floor, it features a living-dining room with a fireplace, an open kitchen, a bathroom with shower, and two double bedrooms (one of them with access from the terrace). On the second floor, accessed by an external staircase, there is a large suite with built-in wardrobes and a full bathroom. The house has air conditioning in all rooms. The style of this house is cabin-like inside, with wood predominating. Its spacious terrace stands out with a large awning to enjoy outdoor meals and days by the beautiful pool. In Josep's house, nature lovers will find their refuge; you can also harvest your olives, and it also has parking space for you and all your friends. Don't miss the chance to visit it; it will surprise you!