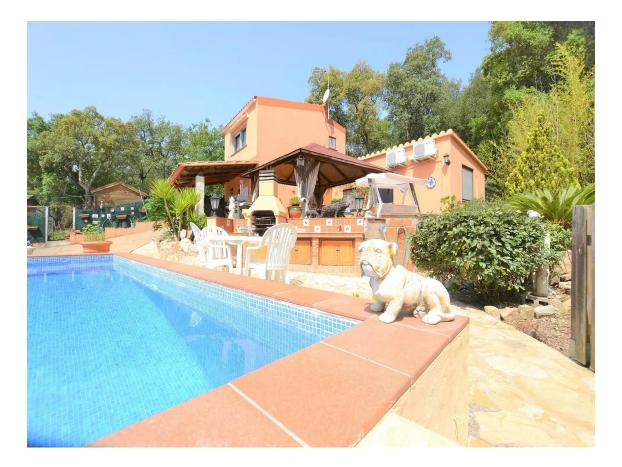

A house to enjoy with friends.

320.000 €

Apialia Product: Josep's house is located in the Vizcondado de Cabanyes urbanization, but upon entering his 2284m2 plot, we could easily think we are in the middle of a rural environment. The house is surrounded by native trees, olive trees, and countryside, with beautiful views of Les Gavarres. It is a special house, initially conceived as a weekend home and for leisure time; over the years, it has expanded to its current layout. On the ground floor, it features a living-dining room with a fireplace, an open kitchen, a bathroom with shower, and two double bedrooms (one of them with access from the terrace). On the second floor, accessed by an external staircase, there is a large suite with built-in wardrobes and a full bathroom. The house has air conditioning in all rooms. The style of this house is cabin-like inside, with wood predominating. Its spacious terrace stands out with a large awning to enjoy outdoor meals and days by the beautiful pool. In Josep's house, nature lovers will find their refuge; you can also harvest your olives, and it also has parking space for you and all your friends. Don't miss the chance to visit it; it will surprise you!