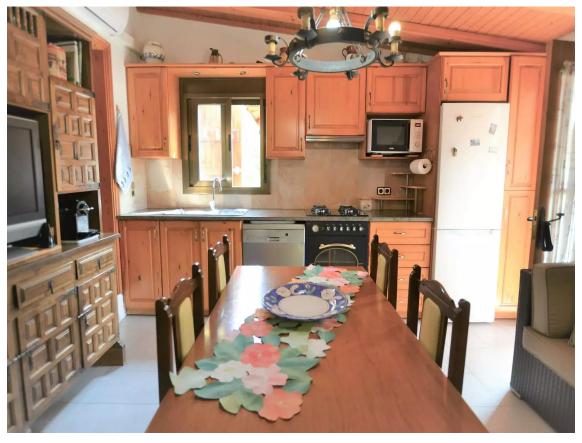

A house to enjoy with friends.

320.000 €

Apialia Product: Josep's house is located in the Vizcondado de Cabanyes urbanization, but upon entering his 2284m2 plot, we could easily think we are in the middle of a rural environment. The house is surrounded by native trees, olive trees, and countryside, with beautiful views of Les Gavarres. It is a special house, initially conceived as a weekend home and for leisure time; over the years, it has expanded to its current layout. On the ground floor, it features a living-dining room with a fireplace, an open kitchen, a bathroom with shower, and two double bedrooms (one of them with access from the terrace). On the second floor, accessed by an external staircase, there is a large suite with built-in wardrobes and a full bathroom. The house has air conditioning in all rooms. The style of this house is cabin-like inside, with wood predominating. Its spacious terrace stands out with a large awning to enjoy outdoor meals and days by the beautiful pool. In Josep's house, nature lovers will find their refuge; you can also harvest your olives, and it also has parking space for you and all your friends. Don't miss the chance to visit it; it will surprise you!