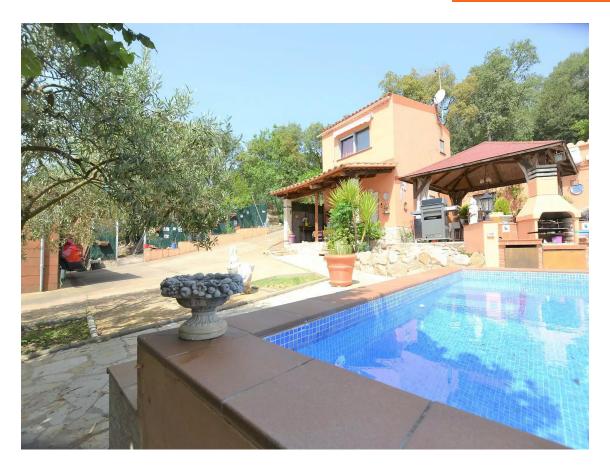

A house to enjoy with friends.

320.000 €

Apialia Product: Josep's house is located in the Vizcondado de Cabanyes urbanization, but upon entering his 2284m2 plot, we could easily think we are in the middle of a rural environment. The house is surrounded by native trees, olive trees, and countryside, with beautiful views of Les Gavarres. It is a special house, initially conceived as a weekend home and for leisure time; over the years, it has expanded to its current layout. On the ground floor, it features a living-dining room with a fireplace, an open kitchen, a bathroom with shower, and two double bedrooms (one of them with access from the terrace). On the second floor, accessed by an external staircase, there is a large suite with built-in wardrobes and a full bathroom. The house has air conditioning in all rooms. The style of this house is cabin-like inside, with wood predominating. Its spacious terrace stands out with a large awning to enjoy outdoor meals and days by the beautiful pool. In Josep's house, nature lovers will find their refuge; you can also harvest your olives, and it also has parking space for you and all your friends. Don't miss the chance to visit it; it will surprise you!