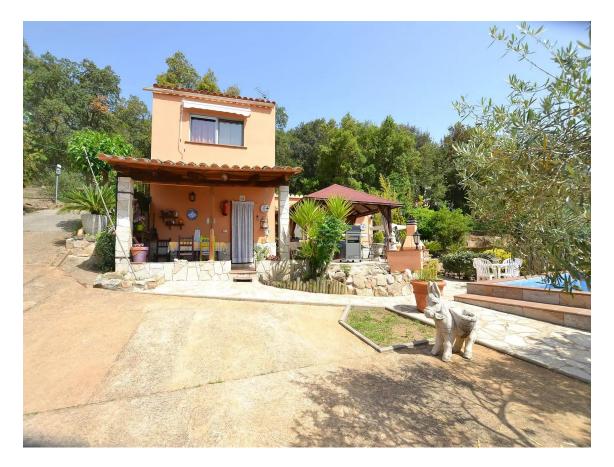

A house to enjoy with friends.

320.000 €

Apialia Product: Josep's house is located in the Vizcondado de Cabanyes urbanization, but upon entering his 2284m2 plot, we could easily think we are in the middle of a rural environment. The house is surrounded by native trees, olive trees, and countryside, with beautiful views of Les Gavarres. It is a special house, initially conceived as a weekend home and for leisure time; over the years, it has expanded to its current layout. On the ground floor, it features a living-dining room with a fireplace, an open kitchen, a bathroom with shower, and two double bedrooms (one of them with access from the terrace). On the second floor, accessed by an external staircase, there is a large suite with built-in wardrobes and a full bathroom. The house has air conditioning in all rooms. The style of this house is cabin-like inside, with wood predominating. Its spacious terrace stands out with a large awning to enjoy outdoor meals and days by the beautiful pool. In Josep's house, nature lovers will find their refuge; you can also harvest your olives, and it also has parking space for you and all your friends. Don't miss the chance to visit it; it will surprise you!