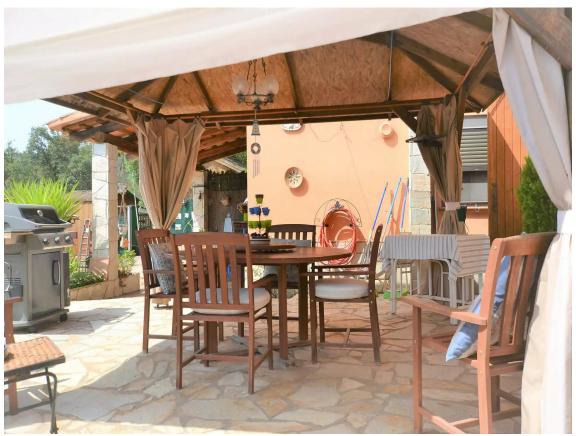

A house to enjoy with friends.

320.000 €

Apialia Product: Josep's house is located in the Vizcondado de Cabanyes urbanization, but upon entering his 2284m2 plot, we could easily think we are in the middle of a rural environment. The house is surrounded by native trees, olive trees, and countryside, with beautiful views of Les Gavarres. It is a special house, initially conceived as a weekend home and for leisure time; over the years, it has expanded to its current layout. On the ground floor, it features a living-dining room with a fireplace, an open kitchen, a bathroom with shower, and two double bedrooms (one of them with access from the terrace). On the second floor, accessed by an external staircase, there is a large suite with built-in wardrobes and a full bathroom. The house has air conditioning in all rooms. The style of this house is cabin-like inside, with wood predominating. Its spacious terrace stands out with a large awning to enjoy outdoor meals and days by the beautiful pool. In Josep's house, nature lovers will find their refuge; you can also harvest your olives, and it also has parking space for you and all your friends. Don't miss the chance to visit it; it will surprise you!