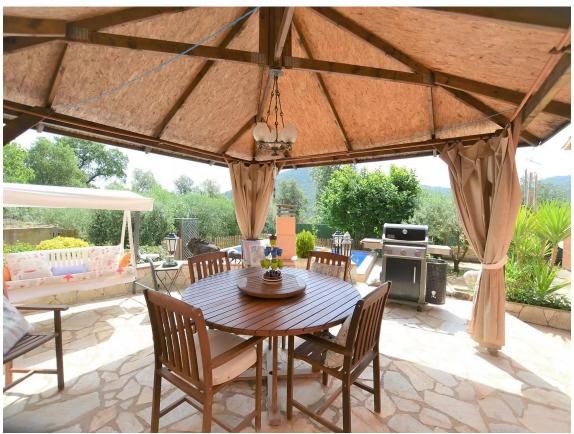

A house to enjoy with friends.

320.000 €

Apialia Product: Josep's house is located in the Vizcondado de Cabanyes urbanization, but upon entering his 2284m2 plot, we could easily think we are in the middle of a rural environment. The house is surrounded by native trees, olive trees, and countryside, with beautiful views of Les Gavarres. It is a special house, initially conceived as a weekend home and for leisure time; over the years, it has expanded to its current layout. On the ground floor, it features a living-dining room with a fireplace, an open kitchen, a bathroom with shower, and two double bedrooms (one of them with access from the terrace). On the second floor, accessed by an external staircase, there is a large suite with built-in wardrobes and a full bathroom. The house has air conditioning in all rooms. The style of this house is cabin-like inside, with wood predominating. Its spacious terrace stands out with a large awning to enjoy outdoor meals and days by the beautiful pool. In Josep's house, nature lovers will find their refuge; you can also harvest your olives, and it also has parking space for you and all your friends. Don't miss the chance to visit it; it will surprise you!