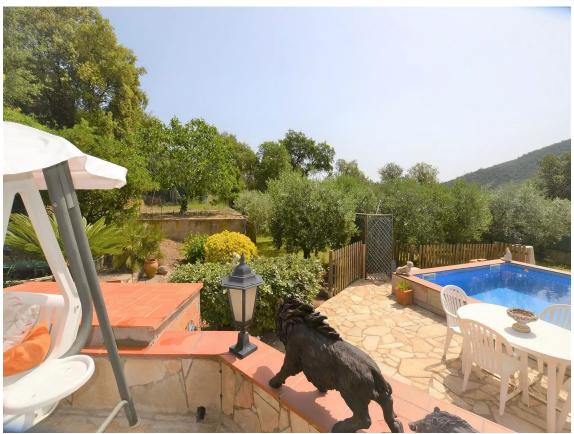

A house to enjoy with friends.

320.000 €

Apialia Product: Josep's house is located in the Vizcondado de Cabanyes urbanization, but upon entering his 2284m2 plot, we could easily think we are in the middle of a rural environment. The house is surrounded by native trees, olive trees, and countryside, with beautiful views of Les Gavarres. It is a special house, initially conceived as a weekend home and for leisure time; over the years, it has expanded to its current layout. On the ground floor, it features a living-dining room with a fireplace, an open kitchen, a bathroom with shower, and two double bedrooms (one of them with access from the terrace). On the second floor, accessed by an external staircase, there is a large suite with built-in wardrobes and a full bathroom. The house has air conditioning in all rooms. The style of this house is cabin-like inside, with wood predominating. Its spacious terrace stands out with a large awning to enjoy outdoor meals and days by the beautiful pool. In Josep's house, nature lovers will find their refuge; you can also harvest your olives, and it also has parking space for you and all your friends. Don't miss the chance to visit it; it will surprise you!