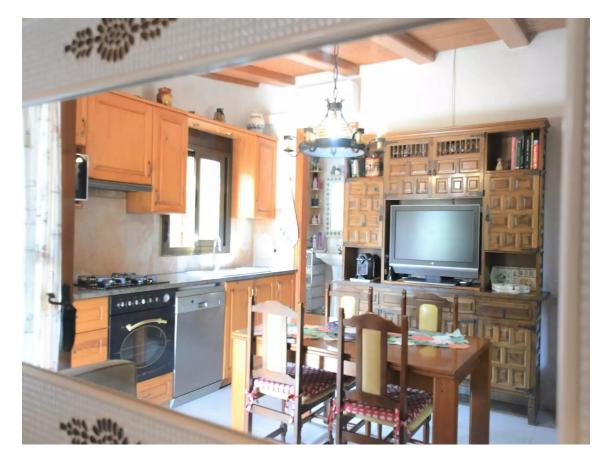

A house to enjoy with friends.

320.000 €

Apialia Product: Josep's house is located in the Vizcondado de Cabanyes urbanization, but upon entering his 2284m2 plot, we could easily think we are in the middle of a rural environment. The house is surrounded by native trees, olive trees, and countryside, with beautiful views of Les Gavarres. It is a special house, initially conceived as a weekend home and for leisure time; over the years, it has expanded to its current layout. On the ground floor, it features a living-dining room with a fireplace, an open kitchen, a bathroom with shower, and two double bedrooms (one of them with access from the terrace). On the second floor, accessed by an external staircase, there is a large suite with built-in wardrobes and a full bathroom. The house has air conditioning in all rooms. The style of this house is cabin-like inside, with wood predominating. Its spacious terrace stands out with a large awning to enjoy outdoor meals and days by the beautiful pool. In Josep's house, nature lovers will find their refuge; you can also harvest your olives, and it also has parking space for you and all your friends. Don't miss the chance to visit it; it will surprise you!