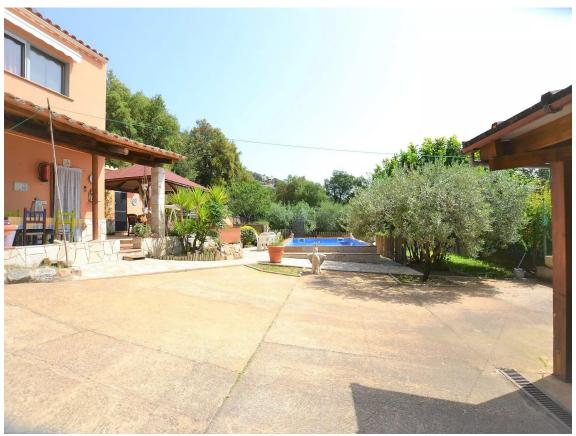

A house to enjoy with friends.

320.000 €

Apialia Product: Josep's house is located in the Vizcondado de Cabanyes urbanization, but upon entering his 2284m2 plot, we could easily think we are in the middle of a rural environment. The house is surrounded by native trees, olive trees, and countryside, with beautiful views of Les Gavarres. It is a special house, initially conceived as a weekend home and for leisure time; over the years, it has expanded to its current layout. On the ground floor, it features a living-dining room with a fireplace, an open kitchen, a bathroom with shower, and two double bedrooms (one of them with access from the terrace). On the second floor, accessed by an external staircase, there is a large suite with built-in wardrobes and a full bathroom. The house has air conditioning in all rooms. The style of this house is cabin-like inside, with wood predominating. Its spacious terrace stands out with a large awning to enjoy outdoor meals and days by the beautiful pool. In Josep's house, nature lovers will find their refuge; you can also harvest your olives, and it also has parking space for you and all your friends. Don't miss the chance to visit it; it will surprise you!