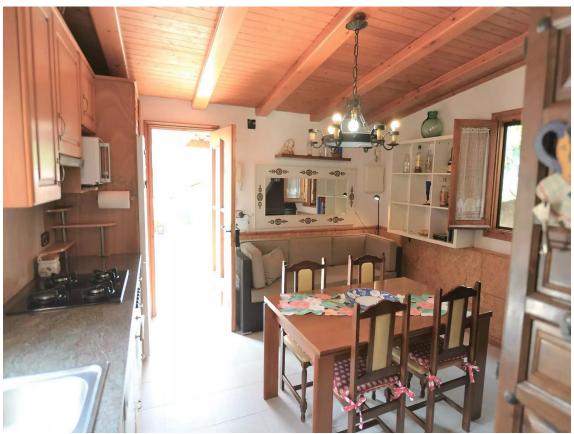

A house to enjoy with friends.

320.000 €

Apialia Product: Josep's house is located in the Vizcondado de Cabanyes urbanization, but upon entering his 2284m2 plot, we could easily think we are in the middle of a rural environment. The house is surrounded by native trees, olive trees, and countryside, with beautiful views of Les Gavarres. It is a special house, initially conceived as a weekend home and for leisure time; over the years, it has expanded to its current layout. On the ground floor, it features a living-dining room with a fireplace, an open kitchen, a bathroom with shower, and two double bedrooms (one of them with access from the terrace). On the second floor, accessed by an external staircase, there is a large suite with built-in wardrobes and a full bathroom. The house has air conditioning in all rooms. The style of this house is cabin-like inside, with wood predominating. Its spacious terrace stands out with a large awning to enjoy outdoor meals and days by the beautiful pool. In Josep's house, nature lovers will find their refuge; you can also harvest your olives, and it also has parking space for you and all your friends. Don't miss the chance to visit it; it will surprise you!