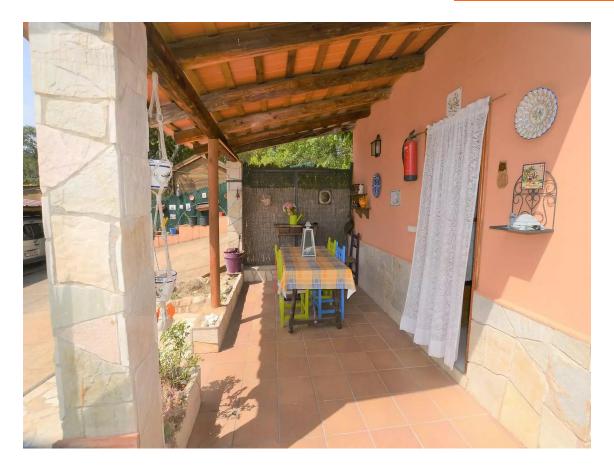

A house to enjoy with friends.

320.000 €

Apialia Product: Josep's house is located in the Vizcondado de Cabanyes urbanization, but upon entering his 2284m2 plot, we could easily think we are in the middle of a rural environment. The house is surrounded by native trees, olive trees, and countryside, with beautiful views of Les Gavarres. It is a special house, initially conceived as a weekend home and for leisure time; over the years, it has expanded to its current layout. On the ground floor, it features a living-dining room with a fireplace, an open kitchen, a bathroom with shower, and two double bedrooms (one of them with access from the terrace). On the second floor, accessed by an external staircase, there is a large suite with built-in wardrobes and a full bathroom. The house has air conditioning in all rooms. The style of this house is cabin-like inside, with wood predominating. Its spacious terrace stands out with a large awning to enjoy outdoor meals and days by the beautiful pool. In Josep's house, nature lovers will find their refuge; you can also harvest your olives, and it also has parking space for you and all your friends. Don't miss the chance to visit it; it will surprise you!