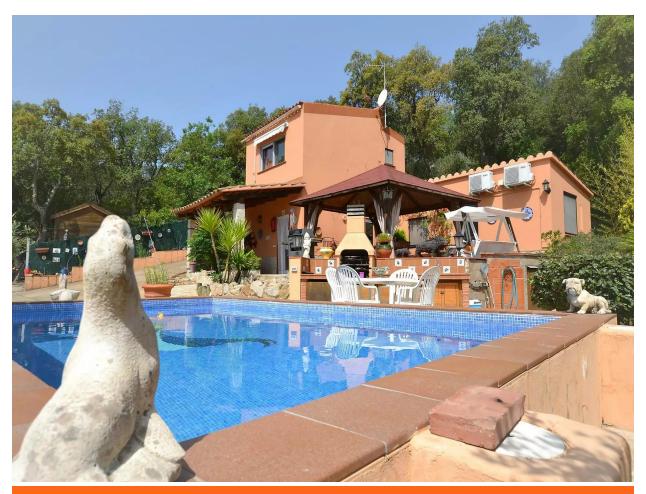

A house to enjoy with friends.

320.000 €

Apialia Product: Josep's house is located in the Vizcondado de Cabanyes urbanization, but upon entering his 2284m2 plot, we could easily think we are in the middle of a rural environment. The house is surrounded by native trees, olive trees, and countryside, with beautiful views of Les Gavarres. It is a special house, initially conceived as a weekend home and for leisure time; over the years, it has expanded to its current layout. On the ground floor, it features a living-dining room with a fireplace, an open kitchen, a bathroom with shower, and two double bedrooms (one of them with access from the terrace). On the second floor, accessed by an external staircase, there is a large suite with built-in wardrobes and a full bathroom. The house has air conditioning in all rooms. The style of this house is cabin-like inside, with wood predominating. Its spacious terrace stands out with a large awning to enjoy outdoor meals and days by the beautiful pool. In Josep's house, nature lovers will find their refuge; you can also harvest your olives, and it also has parking space for you and all your friends. Don't miss the chance to visit it; it will surprise you!