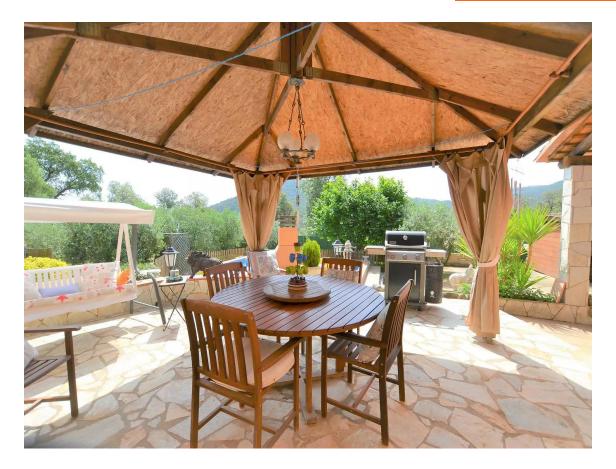

A house to enjoy with friends.

320.000 €

Apialia Product: Josep's house is located in the Vizcondado de Cabanyes urbanization, but upon entering his 2284m2 plot, we could easily think we are in the middle of a rural environment. The house is surrounded by native trees, olive trees, and countryside, with beautiful views of Les Gavarres. It is a special house, initially conceived as a weekend home and for leisure time; over the years, it has expanded to its current layout. On the ground floor, it features a living-dining room with a fireplace, an open kitchen, a bathroom with shower, and two double bedrooms (one of them with access from the terrace). On the second floor, accessed by an external staircase, there is a large suite with built-in wardrobes and a full bathroom. The house has air conditioning in all rooms. The style of this house is cabin-like inside, with wood predominating. Its spacious terrace stands out with a large awning to enjoy outdoor meals and days by the beautiful pool. In Josep's house, nature lovers will find their refuge; you can also harvest your olives, and it also has parking space for you and all your friends. Don't miss the chance to visit it; it will surprise you!