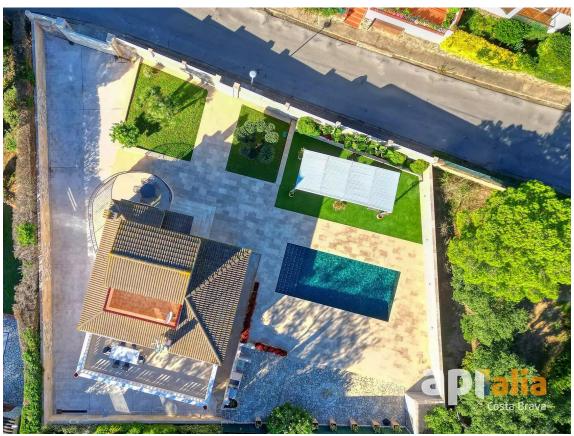

## A modern, spacious, and bright villa on the Costa 790.000 € Brava.

A villa consisting of two interconnected homes, which can be used separately or as a single house. In total, it has 4 bedrooms, 3 full bathrooms, and a guest toilet, 2 fully equipped kitchens, and 2 living-dining rooms.

The exterior is an oasis of tranquility and luxury, with a beautiful pool and a chill-out area. The entire exterior, including the fence, has been fully renovated.

Inside, a spacious and bright living-dining room with access to the terrace is a perfect space for the whole family. There is a bathroom for each bedroom, some of them en-suite. The finishes are made with high-quality materials, both inside and outside.

A large parking area within the property for several cars. Oil heating. Air conditioning in some areas (see photo).

The house has a tourist license. The lower and upper homes can be used separately.

PRODUCTE APIALIA. Does not include purchase expenses: 10% ITP + Notary + Registration.