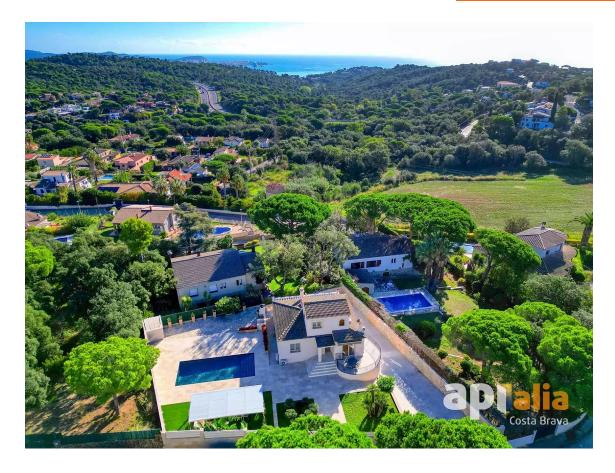

The exterior is an oasis of tranquility and luxury, with a beautiful pool and a chill-out area. The entire exterior, including the fence, has been fully renovated.

Inside, a spacious and bright living-dining room with access to the terrace is a perfect space for the whole family. There is a bathroom for each bedroom, some of them en-suite. The finishes are made with high-quality materials, both inside and outside.

A large parking area within the property for several cars. Oil heating. Air conditioning in some areas (see photo).

The house has a tourist license. The lower and upper homes can be used separately.

PRODUCTE APIALIA. Does not include purchase expenses: 10% ITP + Notary + Registration.