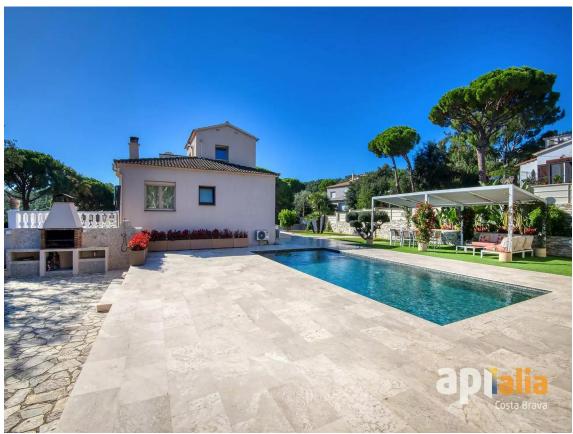

The exterior is an oasis of tranquility and luxury, with a beautiful pool and a chill-out area. The entire exterior, including the fence, has been fully renovated.

Inside, a spacious and bright living-dining room with access to the terrace is a perfect space for the whole family. There is a bathroom for each bedroom, some of them en-suite. The finishes are made with high-quality materials, both inside and outside.

A large parking area within the property for several cars. Oil heating. Air conditioning in some areas (see photo).

The house has a tourist license. The lower and upper homes can be used separately.

PRODUCTE APIALIA. Does not include purchase expenses: 10% ITP + Notary + Registration.