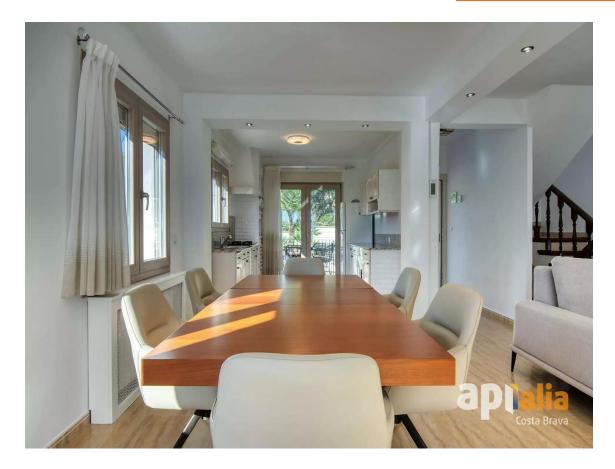

## A modern, spacious, and bright villa on the Costa 790.000 € Brava.

A villa consisting of two interconnected homes, which can be used separately or as a single house. In total, it has 4 bedrooms, 3 full bathrooms, and a guest toilet, 2 fully equipped kitchens, and 2 living-dining rooms.

The exterior is an oasis of tranquility and luxury, with a beautiful pool and a chill-out area. The entire exterior, including the fence, has been fully renovated.

Inside, a spacious and bright living-dining room with access to the terrace is a perfect space for the whole family. There is a bathroom for each bedroom, some of them en-suite. The finishes are made with high-quality materials, both inside and outside.