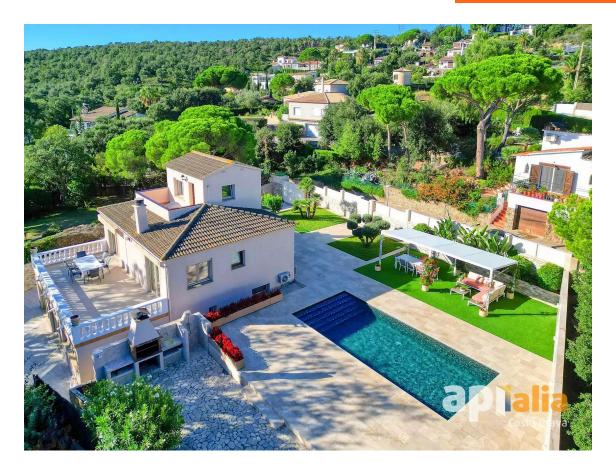

The exterior is an oasis of tranquility and luxury, with a beautiful pool and a chill-out area. The entire exterior, including the fence, has been fully renovated.

Inside, a spacious and bright living-dining room with access to the terrace is a perfect space for the whole family. There is a bathroom for each bedroom, some of them en-suite. The finishes are made with high-quality materials, both inside and outside.

A large parking area within the property for several cars. Oil heating. Air conditioning in some areas (see photo).

The house has a tourist license. The lower and upper homes can be used separately.

PRODUCTE APIALIA. Does not include purchase expenses: 10% ITP + Notary + Registration.