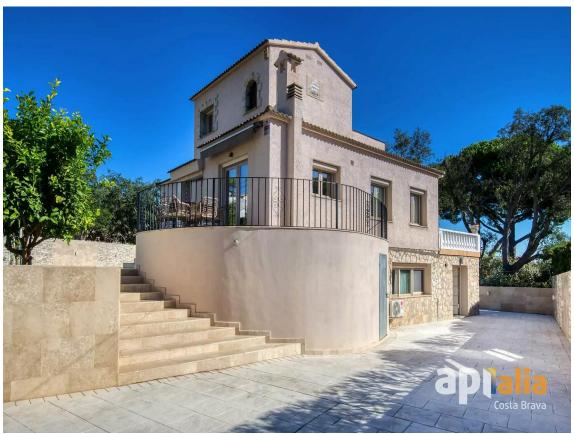

## A modern, spacious, and bright villa on the Costa 790.000 € Brava.

A villa consisting of two interconnected homes, which can be used separately or as a single house. In total, it has 4 bedrooms, 3 full bathrooms, and a guest toilet, 2 fully equipped kitchens, and 2 living-dining rooms.

The exterior is an oasis of tranquility and luxury, with a beautiful pool and a chill-out area. The entire exterior, including the fence, has been fully renovated.

Inside, a spacious and bright living-dining room with access to the terrace is a perfect space for the whole family. There is a bathroom for each bedroom, some of them en-suite. The finishes are made with high-quality materials, both inside and outside.

A large parking area within the property for several cars. Oil heating. Air conditioning in some areas (see photo).

The house has a tourist license. The lower and upper homes can be used separately.

PRODUCTE APIALIA. Does not include purchase expenses: 10% ITP + Notary + Registration.