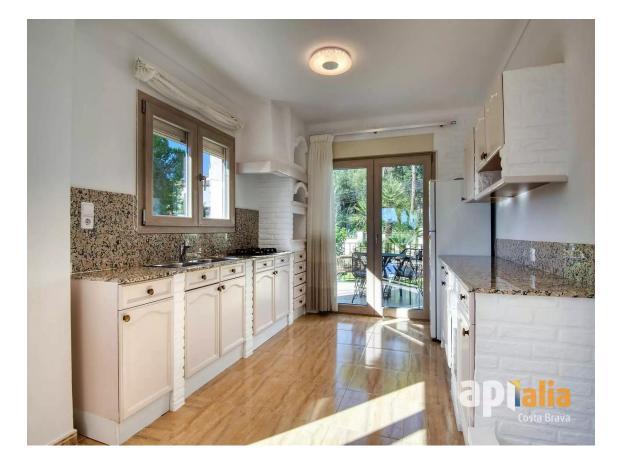

## A modern, spacious, and bright villa on the Costa 790.000 € Brava.

A villa consisting of two interconnected homes, which can be used separately or as a single house. In total, it has 4 bedrooms, 3 full bathrooms, and a guest toilet, 2 fully equipped kitchens, and 2 living-dining rooms.