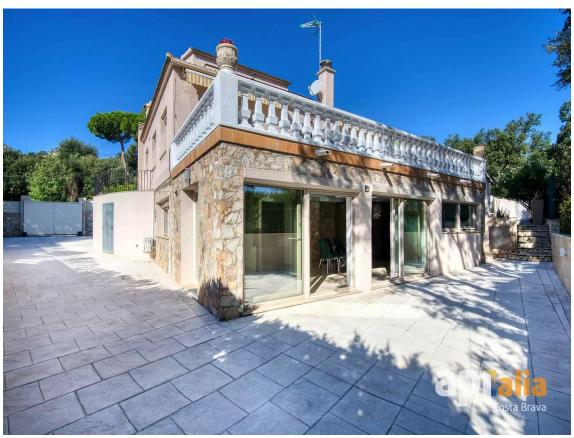

## A modern, spacious, and bright villa on the Costa 790.000 € Brava.

A villa consisting of two interconnected homes, which can be used separately or as a single house. In total, it has 4 bedrooms, 3 full bathrooms, and a guest toilet, 2 fully equipped kitchens, and 2 living-dining rooms.

The exterior is an oasis of tranquility and luxury, with a beautiful pool and a chill-out area. The entire exterior, including the fence, has been fully renovated.

Inside, a spacious and bright living-dining room with access to the terrace is a perfect space for the whole family. There is a bathroom for each bedroom, some of them en-suite. The finishes are made with high-quality materials, both inside and outside.