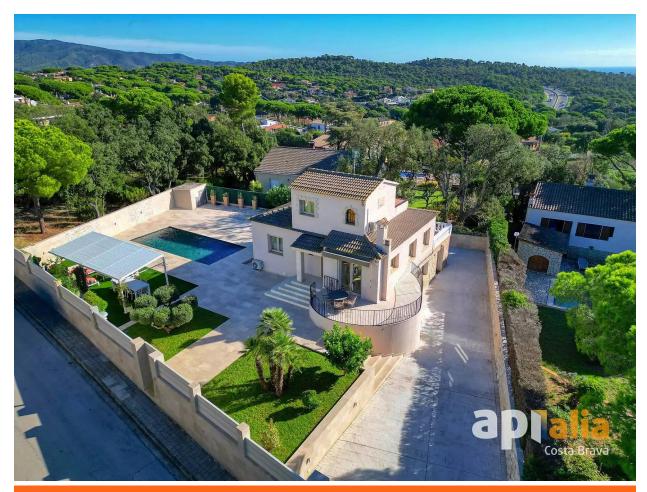

## A modern, spacious, and bright villa on the Costa 790.000 € Brava.

A villa consisting of two interconnected homes, which can be used separately or as a single house. In total, it has 4 bedrooms, 3 full bathrooms, and a guest toilet, 2 fully equipped kitchens, and 2 living-dining rooms.

The exterior is an oasis of tranquility and luxury, with a beautiful pool and a chill-out area. The entire exterior, including the fence, has been fully renovated.

Inside, a spacious and bright living-dining room with access to the terrace is a perfect space for the whole family. There is a bathroom for each bedroom, some of them en-suite. The finishes are made with high-quality materials, both inside and outside.

A large parking area within the property for several cars. Oil heating. Air conditioning in some areas (see photo).

The house has a tourist license. The lower and upper homes can be used separately.

PRODUCTE APIALIA. Does not include purchase expenses: 10% ITP + Notary + Registration.