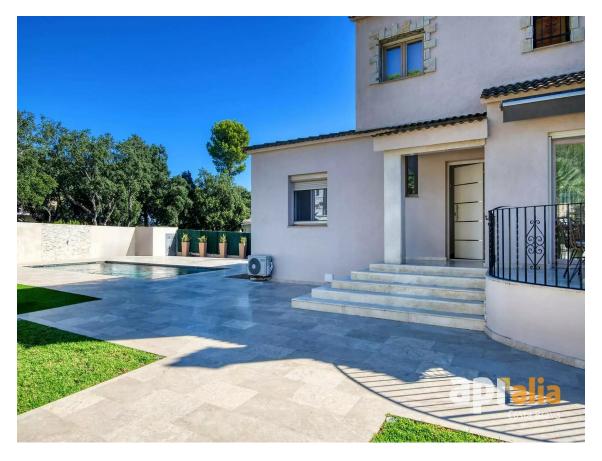

The exterior is an oasis of tranquility and luxury, with a beautiful pool and a chill-out area. The entire exterior, including the fence, has been fully renovated.

Inside, a spacious and bright living-dining room with access to the terrace is a perfect space for the whole family. There is a bathroom for each bedroom, some of them en-suite. The finishes are made with high-quality materials, both inside and outside.

A large parking area within the property for several cars. Oil heating. Air conditioning in some areas (see photo).

The house has a tourist license. The lower and upper homes can be used separately.

PRODUCTE APIALIA. Does not include purchase expenses: 10% ITP + Notary + Registration.