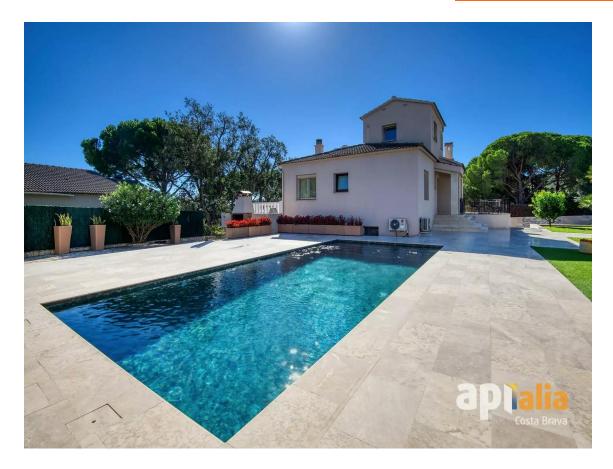

The exterior is an oasis of tranquility and luxury, with a beautiful pool and a chill-out area. The entire exterior, including the fence, has been fully renovated.

Inside, a spacious and bright living-dining room with access to the terrace is a perfect space for the whole family. There is a bathroom for each bedroom, some of them en-suite. The finishes are made with high-quality materials, both inside and outside.