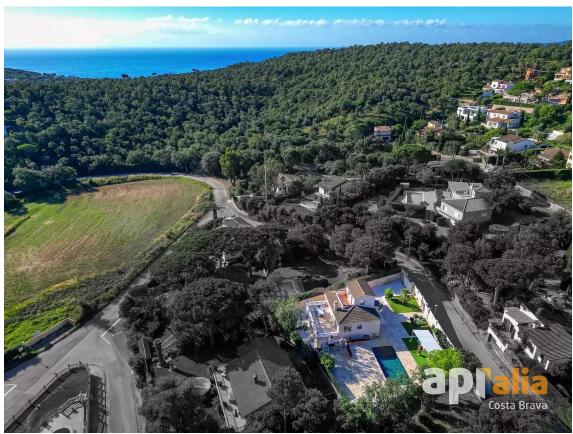

## A modern, spacious, and bright villa on the Costa 790.000 € Brava.

A villa consisting of two interconnected homes, which can be used separately or as a single house. In total, it has 4 bedrooms, 3 full bathrooms, and a guest toilet, 2 fully equipped kitchens, and 2 living-dining rooms.

The exterior is an oasis of tranquility and luxury, with a beautiful pool and a chill-out area. The entire exterior, including the fence, has been fully renovated.

Inside, a spacious and bright living-dining room with access to the terrace is a perfect space for the whole family. There is a bathroom for each bedroom, some of them en-suite. The finishes are made with high-quality materials, both inside and outside.

A large parking area within the property for several cars. Oil heating. Air conditioning in some areas (see photo).

The house has a tourist license. The lower and upper homes can be used separately.

PRODUCTE APIALIA. Does not include purchase expenses: 10% ITP + Notary + Registration.