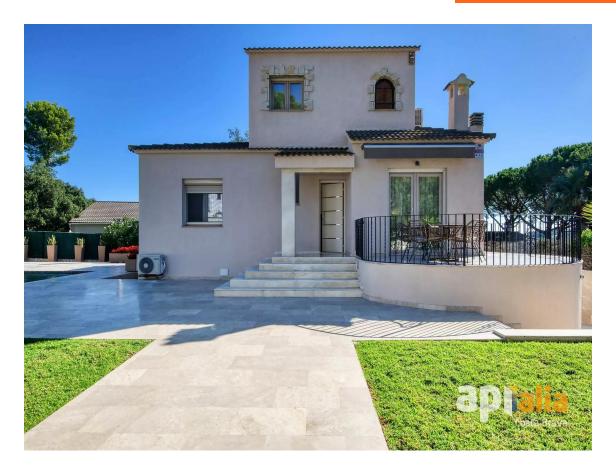

## A modern, spacious, and bright villa on the Costa 790.000 € Brava.

A villa consisting of two interconnected homes, which can be used separately or as a single house. In total, it has 4 bedrooms, 3 full bathrooms, and a guest toilet, 2 fully equipped kitchens, and 2 living-dining rooms.

The exterior is an oasis of tranquility and luxury, with a beautiful pool and a chill-out area. The entire exterior, including the fence, has been fully renovated.

Inside, a spacious and bright living-dining room with access to the terrace is a perfect space for the whole family. There is a bathroom for each bedroom, some of them en-suite. The finishes are made with high-quality materials, both inside and outside.