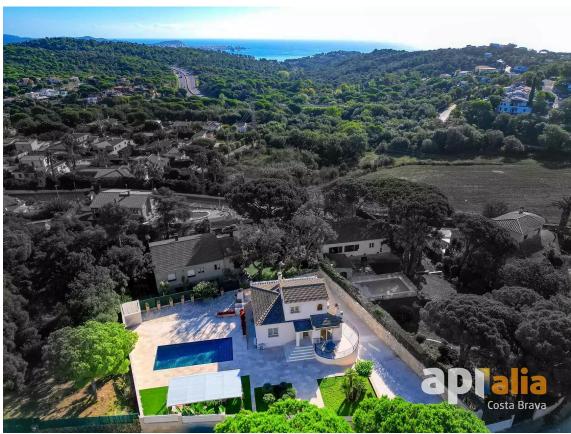

## A modern, spacious, and bright villa on the Costa 790.000 € Brava.

A villa consisting of two interconnected homes, which can be used separately or as a single house. In total, it has 4 bedrooms, 3 full bathrooms, and a guest toilet, 2 fully equipped kitchens, and 2 living-dining rooms.

The exterior is an oasis of tranquility and luxury, with a beautiful pool and a chill-out area. The entire exterior, including the fence, has been fully renovated.

Inside, a spacious and bright living-dining room with access to the terrace is a perfect space for the whole family. There is a bathroom for each bedroom, some of them en-suite. The finishes are made with high-quality materials, both inside and outside.

A large parking area within the property for several cars. Oil heating. Air conditioning in some areas (see photo).

The house has a tourist license. The lower and upper homes can be used separately.

PRODUCTE APIALIA. Does not include purchase expenses: 10% ITP + Notary + Registration.