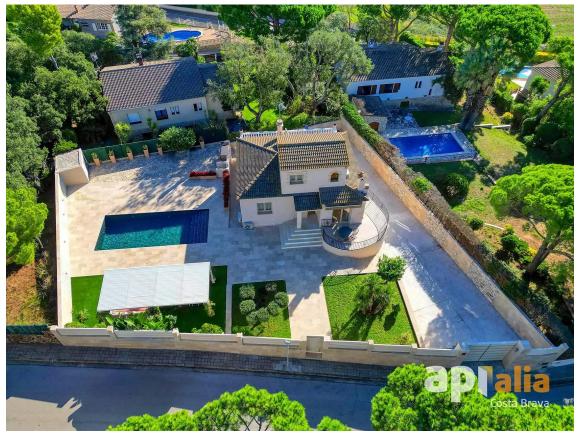

The exterior is an oasis of tranquility and luxury, with a beautiful pool and a chill-out area. The entire exterior, including the fence, has been fully renovated.

Inside, a spacious and bright living-dining room with access to the terrace is a perfect space for the whole family. There is a bathroom for each bedroom, some of them en-suite. The finishes are made with high-quality materials, both inside and outside.

A large parking area within the property for several cars. Oil heating. Air conditioning in some areas (see photo).

The house has a tourist license. The lower and upper homes can be used separately.

PRODUCTE APIALIA. Does not include purchase expenses: 10% ITP + Notary + Registration.