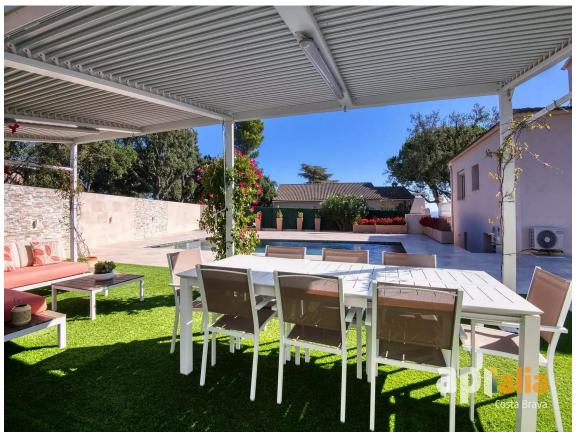

The exterior is an oasis of tranquility and luxury, with a beautiful pool and a chill-out area. The entire exterior, including the fence, has been fully renovated.

Inside, a spacious and bright living-dining room with access to the terrace is a perfect space for the whole family. There is a bathroom for each bedroom, some of them en-suite. The finishes are made with high-quality materials, both inside and outside.

A large parking area within the property for several cars. Oil heating. Air conditioning in some areas (see photo).

The house has a tourist license. The lower and upper homes can be used separately.

PRODUCTE APIALIA. Does not include purchase expenses: 10% ITP + Notary + Registration.