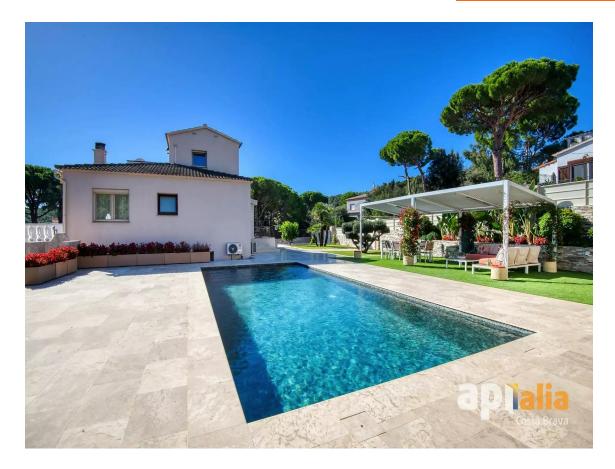

The exterior is an oasis of tranquility and luxury, with a beautiful pool and a chill-out area. The entire exterior, including the fence, has been fully renovated.

Inside, a spacious and bright living-dining room with access to the terrace is a perfect space for the whole family. There is a bathroom for each bedroom, some of them en-suite. The finishes are made with high-quality materials, both inside and outside.