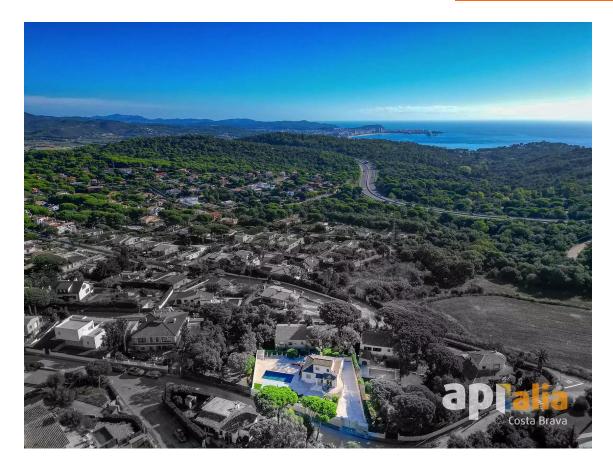

## A modern, spacious, and bright villa on the Costa 790.000 € Brava.

A villa consisting of two interconnected homes, which can be used separately or as a single house. In total, it has 4 bedrooms, 3 full bathrooms, and a guest toilet, 2 fully equipped kitchens, and 2 living-dining rooms.

The exterior is an oasis of tranquility and luxury, with a beautiful pool and a chill-out area. The entire exterior, including the fence, has been fully renovated.

Inside, a spacious and bright living-dining room with access to the terrace is a perfect space for the whole family. There is a bathroom for each bedroom, some of them en-suite. The finishes are made with high-quality materials, both inside and outside.

A large parking area within the property for several cars. Oil heating. Air conditioning in some areas (see photo).

The house has a tourist license. The lower and upper homes can be used separately.

PRODUCTE APIALIA. Does not include purchase expenses: 10% ITP + Notary + Registration.