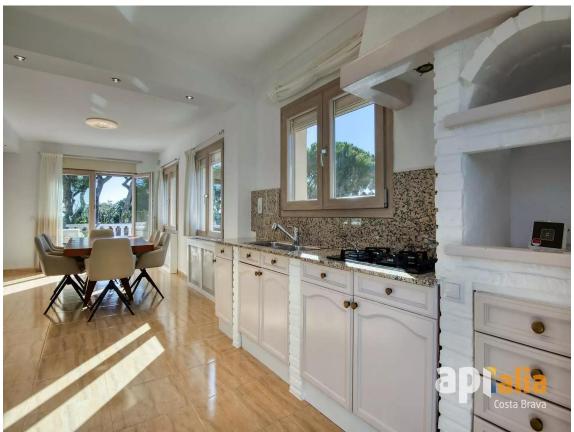

## A modern, spacious, and bright villa on the Costa 790.000 € Brava.

A villa consisting of two interconnected homes, which can be used separately or as a single house. In total, it has 4 bedrooms, 3 full bathrooms, and a guest toilet, 2 fully equipped kitchens, and 2 living-dining rooms.

The exterior is an oasis of tranquility and luxury, with a beautiful pool and a chill-out area. The entire exterior, including the fence, has been fully renovated.

Inside, a spacious and bright living-dining room with access to the terrace is a perfect space for the whole family. There is a bathroom for each bedroom, some of them en-suite. The finishes are made with high-quality materials, both inside and outside.