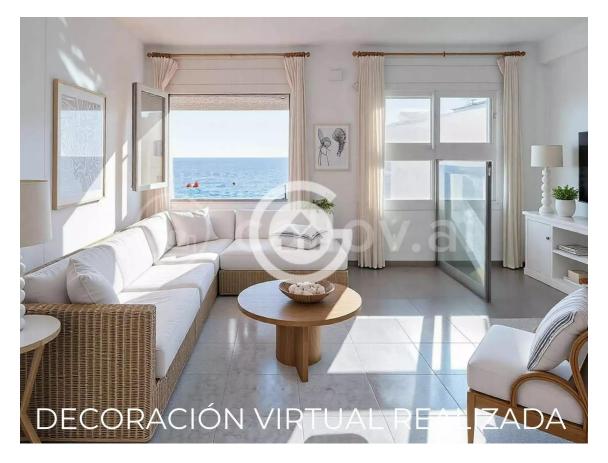

Seafront apartment with panoramic sea views.

450.000 €

Apartment on the beachfront with panoramic views of Port Bo Beach in Calella de Palafrugell. With direct access to the beach and stunning panoramic views. It features a spacious living-dining room with large windows framing the sea horizon and allowing maximum natural light to flood in. A fully equipped open kitchen, two double bedrooms, and a full bathroom with a bathtub. The property has entrances from two streets and a private lift that takes you directly from the dining room to the beach, providing more convenient access. This is the perfect apartment to enjoy the most authentic and charming spots of the Costa Brava. Contact us to schedule a visit and discover everything this incredible apartment has to offer.