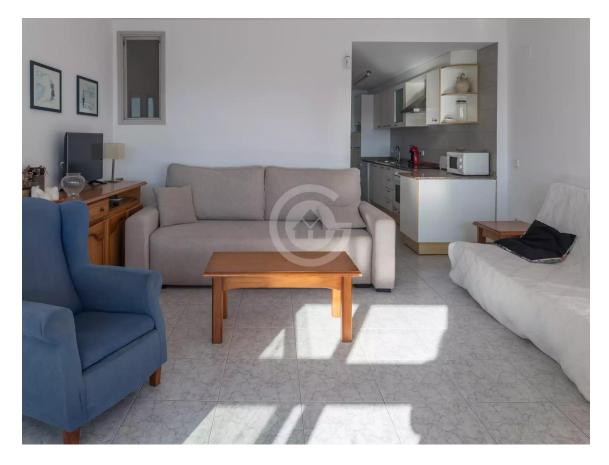

Seafront apartment with panoramic sea views.

450.000 €

Apartment on the beachfront with panoramic views of Port Bo Beach in Calella de Palafrugell. With direct access to the beach and stunning panoramic views. It features a spacious living-dining room with large windows framing the sea horizon and allowing maximum natural light to flood in. A fully equipped open kitchen, two double bedrooms, and a full bathroom with a bathtub. The property has entrances from two streets and a private lift that takes you directly from the dining room to the beach, providing more convenient access. This is the perfect apartment to enjoy the most authentic and charming spots of the Costa Brava. Contact us to schedule a visit and discover everything this incredible apartment has to offer.