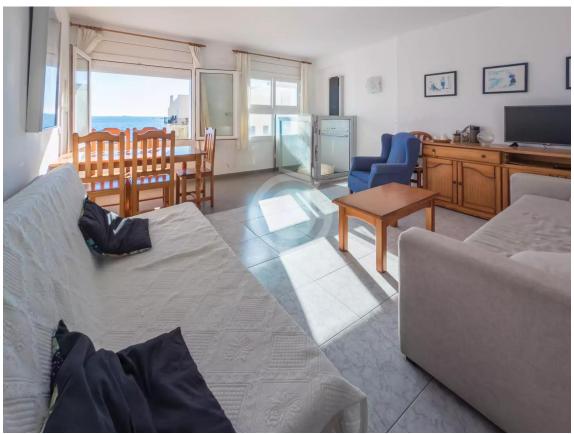

Seafront apartment with panoramic sea views.

450.000 €

Apartment on the beachfront with panoramic views of Port Bo Beach in Calella de Palafrugell. With direct access to the beach and stunning panoramic views. It features a spacious living-dining room with large windows framing the sea horizon and allowing maximum natural light to flood in. A fully equipped open kitchen, two double bedrooms, and a full bathroom with a bathtub. The property has entrances from two streets and a private lift that takes you directly from the dining room to the beach, providing more convenient access. This is the perfect apartment to enjoy the most authentic and charming spots of the Costa Brava. Contact us to schedule a visit and discover everything this incredible apartment has to offer.