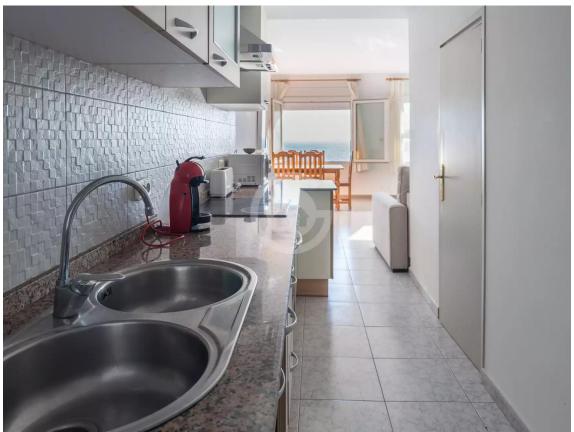

Seafront apartment with panoramic sea views.

450.000 €

Apartment on the beachfront with panoramic views of Port Bo Beach in Calella de Palafrugell. With direct access to the beach and stunning panoramic views. It features a spacious living-dining room with large windows framing the sea horizon and allowing maximum natural light to flood in. A fully equipped open kitchen, two double bedrooms, and a full bathroom with a bathtub. The property has entrances from two streets and a private lift that takes you directly from the dining room to the beach, providing more convenient access. This is the perfect apartment to enjoy the most authentic and charming spots of the Costa Brava. Contact us to schedule a visit and discover everything this incredible apartment has to offer.