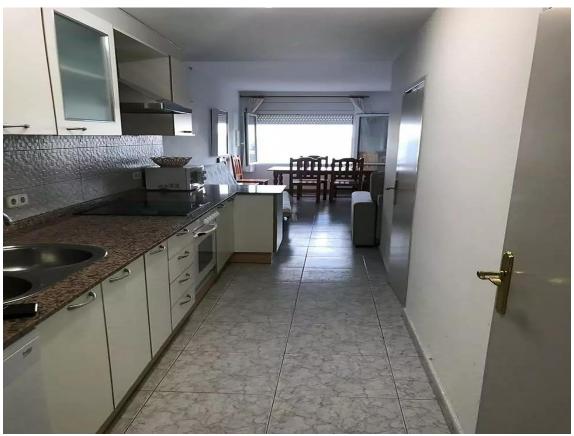

Seafront apartment with panoramic sea views.

450.000 €

Apartment on the beachfront with panoramic views of Port Bo Beach in Calella de Palafrugell. With direct access to the beach and stunning panoramic views. It features a spacious living-dining room with large windows framing the sea horizon and allowing maximum natural light to flood in. A fully equipped open kitchen, two double bedrooms, and a full bathroom with a bathtub. The property has entrances from two streets and a private lift that takes you directly from the dining room to the beach, providing more convenient access. This is the perfect apartment to enjoy the most authentic and charming spots of the Costa Brava. Contact us to schedule a visit and discover everything this incredible apartment has to offer.