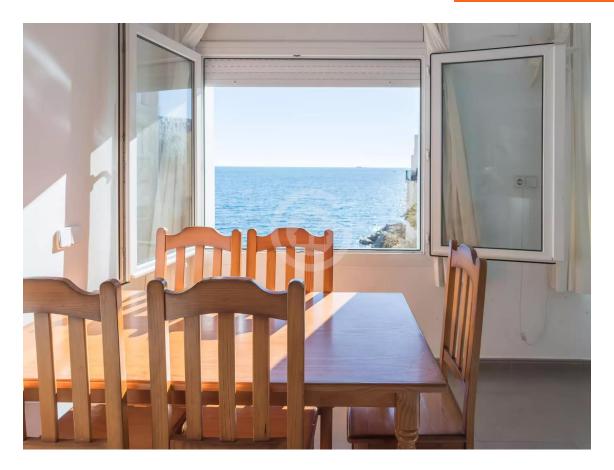

Seafront apartment with panoramic sea views.

450.000 €

Apartment on the beachfront with panoramic views of Port Bo Beach in Calella de Palafrugell. With direct access to the beach and stunning panoramic views. It features a spacious living-dining room with large windows framing the sea horizon and allowing maximum natural light to flood in. A fully equipped open kitchen, two double bedrooms, and a full bathroom with a bathtub. The property has entrances from two streets and a private lift that takes you directly from the dining room to the beach, providing more convenient access. This is the perfect apartment to enjoy the most authentic and charming spots of the Costa Brava. Contact us to schedule a visit and discover everything this incredible apartment has to offer.