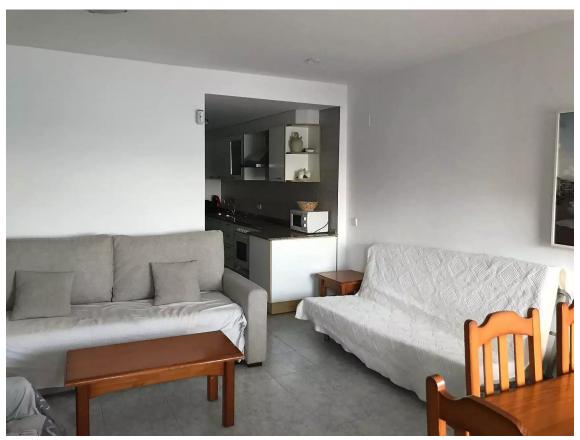

Seafront apartment with panoramic sea views.

450.000 €

Apartment on the beachfront with panoramic views of Port Bo Beach in Calella de Palafrugell. With direct access to the beach and stunning panoramic views. It features a spacious living-dining room with large windows framing the sea horizon and allowing maximum natural light to flood in. A fully equipped open kitchen, two double bedrooms, and a full bathroom with a bathtub. The property has entrances from two streets and a private lift that takes you directly from the dining room to the beach, providing more convenient access. This is the perfect apartment to enjoy the most authentic and charming spots of the Costa Brava. Contact us to schedule a visit and discover everything this incredible apartment has to offer.