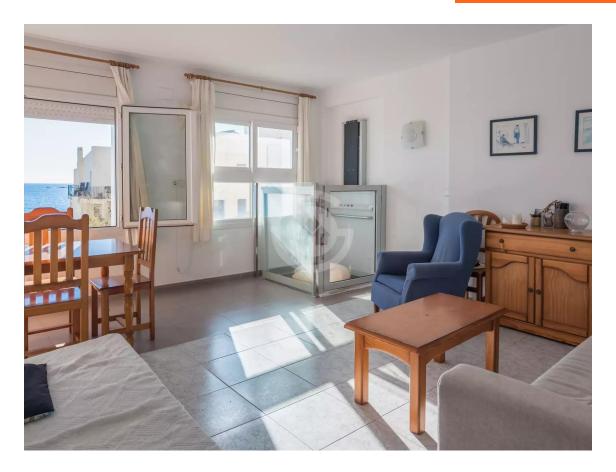

Seafront apartment with panoramic sea views.

450.000 €

Apartment on the beachfront with panoramic views of Port Bo Beach in Calella de Palafrugell. With direct access to the beach and stunning panoramic views. It features a spacious living-dining room with large windows framing the sea horizon and allowing maximum natural light to flood in. A fully equipped open kitchen, two double bedrooms, and a full bathroom with a bathtub. The property has entrances from two streets and a private lift that takes you directly from the dining room to the beach, providing more convenient access. This is the perfect apartment to enjoy the most authentic and charming spots of the Costa Brava. Contact us to schedule a visit and discover everything this incredible apartment has to offer.