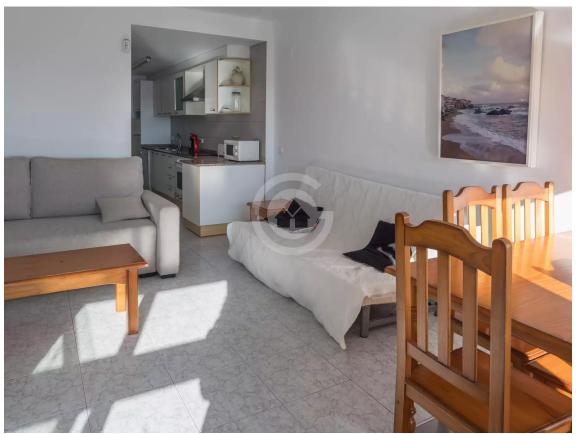

Seafront apartment with panoramic sea views.

450.000 €

Apartment on the beachfront with panoramic views of Port Bo Beach in Calella de Palafrugell. With direct access to the beach and stunning panoramic views. It features a spacious living-dining room with large windows framing the sea horizon and allowing maximum natural light to flood in. A fully equipped open kitchen, two double bedrooms, and a full bathroom with a bathtub. The property has entrances from two streets and a private lift that takes you directly from the dining room to the beach, providing more convenient access. This is the perfect apartment to enjoy the most authentic and charming spots of the Costa Brava. Contact us to schedule a visit and discover everything this incredible apartment has to offer.