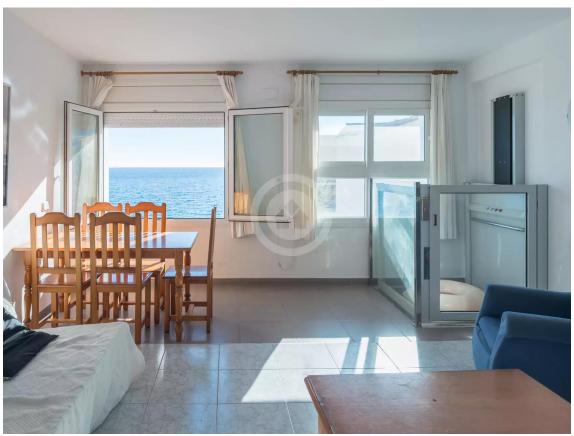

Seafront apartment with panoramic sea views.

450.000 €

Apartment on the beachfront with panoramic views of Port Bo Beach in Calella de Palafrugell. With direct access to the beach and stunning panoramic views. It features a spacious living-dining room with large windows framing the sea horizon and allowing maximum natural light to flood in. A fully equipped open kitchen, two double bedrooms, and a full bathroom with a bathtub. The property has entrances from two streets and a private lift that takes you directly from the dining room to the beach, providing more convenient access. This is the perfect apartment to enjoy the most authentic and charming spots of the Costa Brava. Contact us to schedule a visit and discover everything this incredible apartment has to offer.