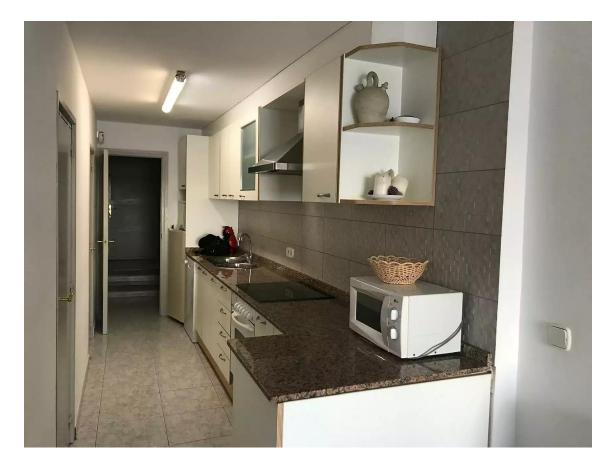

Seafront apartment with panoramic sea views.

450.000 €

Apartment on the beachfront with panoramic views of Port Bo Beach in Calella de Palafrugell. With direct access to the beach and stunning panoramic views. It features a spacious living-dining room with large windows framing the sea horizon and allowing maximum natural light to flood in. A fully equipped open kitchen, two double bedrooms, and a full bathroom with a bathtub. The property has entrances from two streets and a private lift that takes you directly from the dining room to the beach, providing more convenient access. This is the perfect apartment to enjoy the most authentic and charming spots of the Costa Brava. Contact us to schedule a visit and discover everything this incredible apartment has to offer.