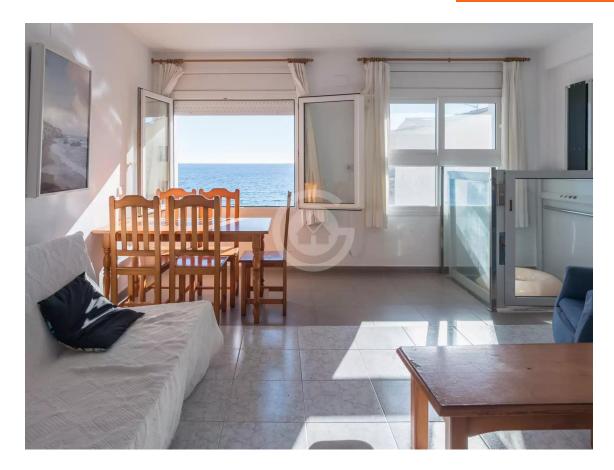

Seafront apartment with panoramic sea views.

450.000 €

Apartment on the beachfront with panoramic views of Port Bo Beach in Calella de Palafrugell. With direct access to the beach and stunning panoramic views. It features a spacious living-dining room with large windows framing the sea horizon and allowing maximum natural light to flood in. A fully equipped open kitchen, two double bedrooms, and a full bathroom with a bathtub. The property has entrances from two streets and a private lift that takes you directly from the dining room to the beach, providing more convenient access. This is the perfect apartment to enjoy the most authentic and charming spots of the Costa Brava. Contact us to schedule a visit and discover everything this incredible apartment has to offer.