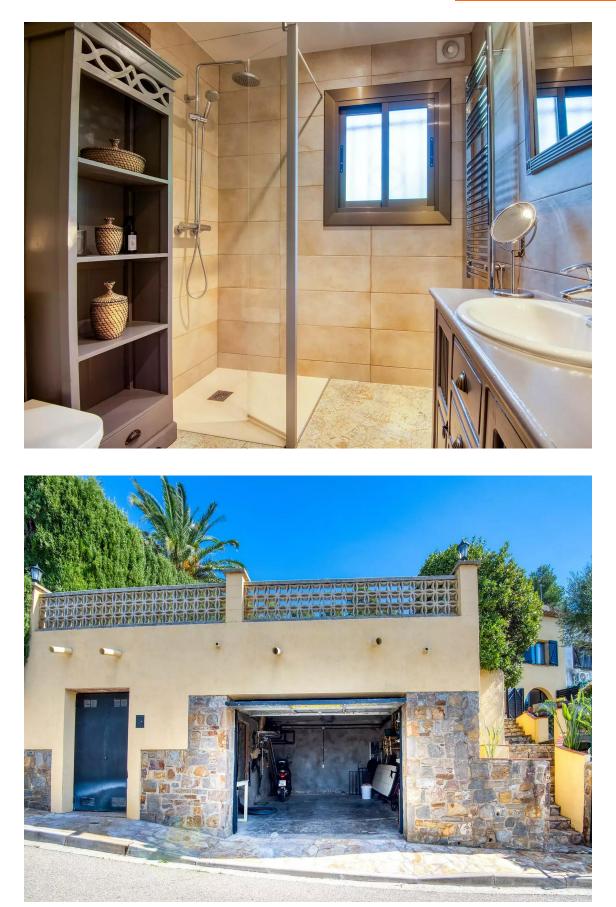

## 450.000 €

Detached house with 3 sides, with a plot of 574m2. The house consists of 2 double bedrooms and a full bathroom, kitchen, dining room and living room with fireplace. It also has a separate space with a bedroom and a bathroom that is very cozy and ideal for guests. The house enjoys very green views to the West. It is located 5 km from the center of Palafrugell and 1.5 km from the center of Begur. The surroundings are very relaxing and all services are just a few minutes away.

PURCHASE COSTS: 10% ITP + Notary + Registry.

| Transaction:  | Sale         | Catagony      | House              |
|---------------|--------------|---------------|--------------------|
|               | Sale         | Category:     | HOUSE              |
| Municipality: | Baix Empordà | Surface area: | 145 m <sup>2</sup> |
| Rooms:        | 3            | Bathrooms:    | 2 bathrooms        |
| Garage:       | Yes          |               |                    |