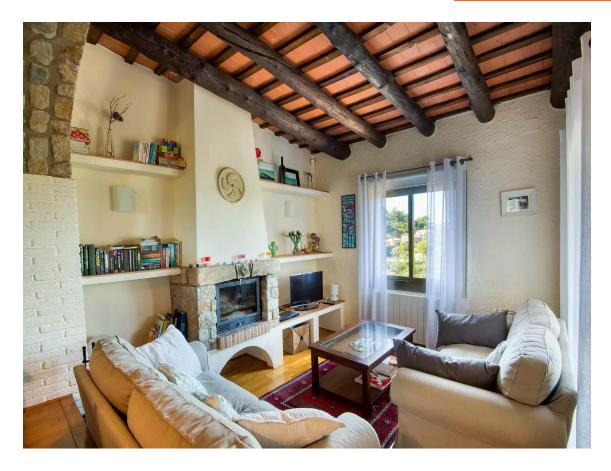

## 450.000 €

Detached house with 3 sides, with a plot of 574m2. The house consists of 2 double bedrooms and a full bathroom, kitchen, dining room and living room with fireplace. It also has a separate space with a bedroom and a bathroom that is very cozy and ideal for guests. The house enjoys very green views to the West. It is located 5 km from the center of Palafrugell and 1.5 km from the center of Begur. The surroundings are very relaxing and all services are just a few minutes away.