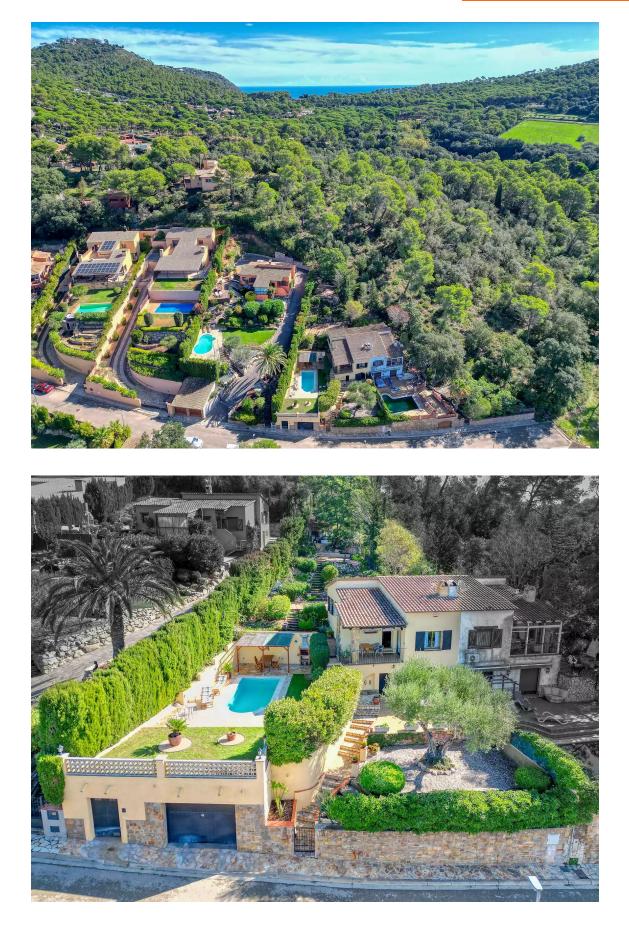

## 450.000 €

Detached house with 3 sides, with a plot of 574m2. The house consists of 2 double bedrooms and a full bathroom, kitchen, dining room and living room with fireplace. It also has a separate space with a bedroom and a bathroom that is very cozy and ideal for guests. The house enjoys very green views to the West. It is located 5 km from the center of Palafrugell and 1.5 km from the center of Begur. The surroundings are very relaxing and all services are just a few minutes away.