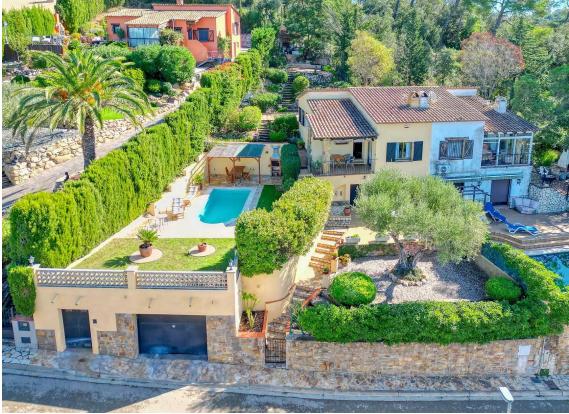

#### **Detached house in Begur**

## 450.000 €

Detached house with 3 sides, with a plot of 574m2. The house consists of 2 double bedrooms and a full bathroom, kitchen, dining room and living room with fireplace. It also has a separate space with a bedroom and a bathroom that is very cozy and ideal for guests. The house enjoys very green views to the West. It is located 5 km from the center of Palafrugell and 1.5 km from the center of Begur. The surroundings are very relaxing and all services are just a few minutes away.