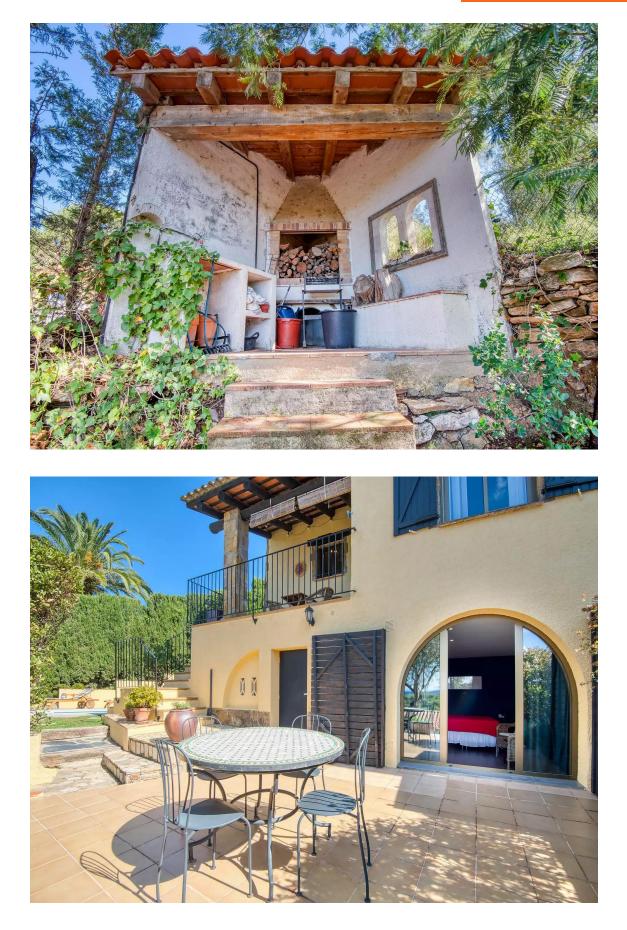

## 450.000 €

Detached house with 3 sides, with a plot of 574m2. The house consists of 2 double bedrooms and a full bathroom, kitchen, dining room and living room with fireplace. It also has a separate space with a bedroom and a bathroom that is very cozy and ideal for guests. The house enjoys very green views to the West. It is located 5 km from the center of Palafrugell and 1.5 km from the center of Begur. The surroundings are very relaxing and all services are just a few minutes away.