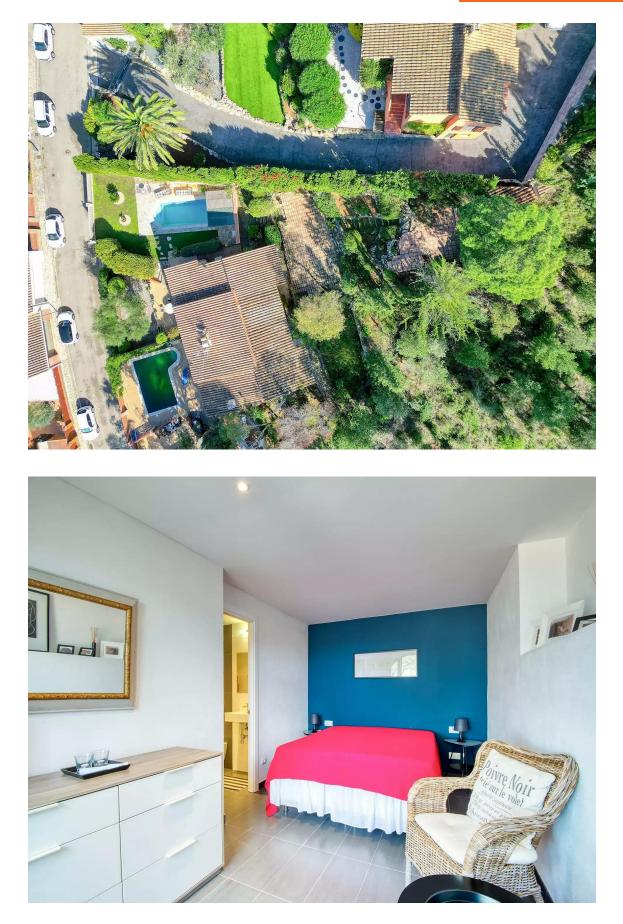

## 450.000 €

Detached house with 3 sides, with a plot of 574m2. The house consists of 2 double bedrooms and a full bathroom, kitchen, dining room and living room with fireplace. It also has a separate space with a bedroom and a bathroom that is very cozy and ideal for guests. The house enjoys very green views to the West. It is located 5 km from the center of Palafrugell and 1.5 km from the center of Begur. The surroundings are very relaxing and all services are just a few minutes away.