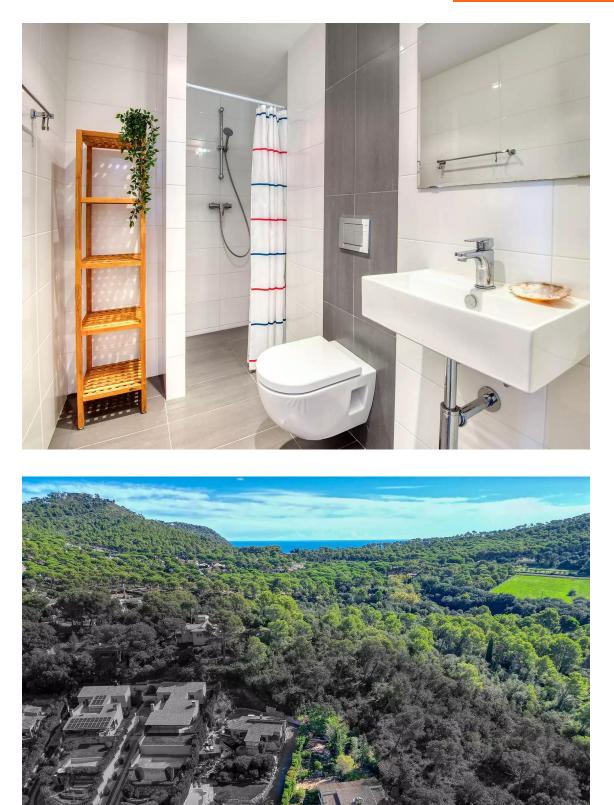

## 450.000 €

Detached house with 3 sides, with a plot of 574m2. The house consists of 2 double bedrooms and a full bathroom, kitchen, dining room and living room with fireplace. It also has a separate space with a bedroom and a bathroom that is very cozy and ideal for guests. The house enjoys very green views to the West. It is located 5 km from the center of Palafrugell and 1.5 km from the center of Begur. The surroundings are very relaxing and all services are just a few minutes away.

PURCHASE COSTS: 10% ITP + Notary + Registry.

| Transaction:  | Sale         | Catagony      | House              |
|---------------|--------------|---------------|--------------------|
|               | Sale         | Category:     | HOUSE              |
| Municipality: | Baix Empordà | Surface area: | 145 m <sup>2</sup> |
| Rooms:        | 3            | Bathrooms:    | 2 bathrooms        |
| Garage:       | Yes          |               |                    |