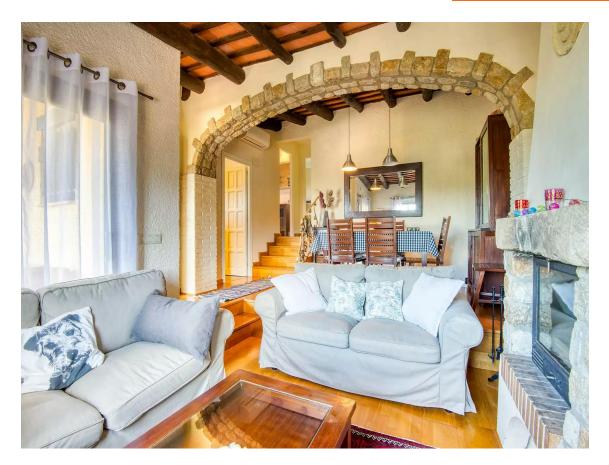

## 450.000 €

Detached house with 3 sides, with a plot of 574m2. The house consists of 2 double bedrooms and a full bathroom, kitchen, dining room and living room with fireplace. It also has a separate space with a bedroom and a bathroom that is very cozy and ideal for guests. The house enjoys very green views to the West. It is located 5 km from the center of Palafrugell and 1.5 km from the center of Begur. The surroundings are very relaxing and all services are just a few minutes away.