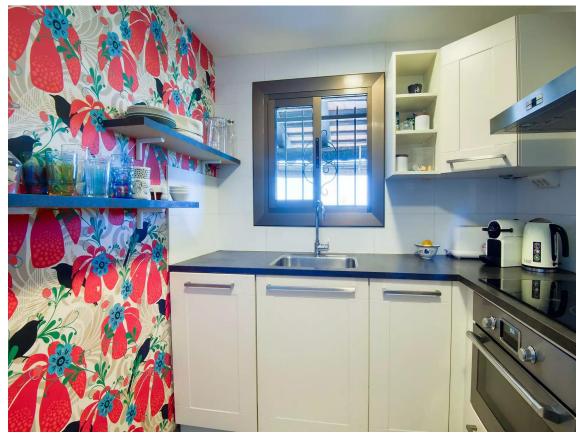

#### **Detached house in Begur**

## 450.000 €

Detached house with 3 sides, with a plot of 574m2. The house consists of 2 double bedrooms and a full bathroom, kitchen, dining room and living room with fireplace. It also has a separate space with a bedroom and a bathroom that is very cozy and ideal for guests. The house enjoys very green views to the West. It is located 5 km from the center of Palafrugell and 1.5 km from the center of Begur. The surroundings are very relaxing and all services are just a few minutes away.