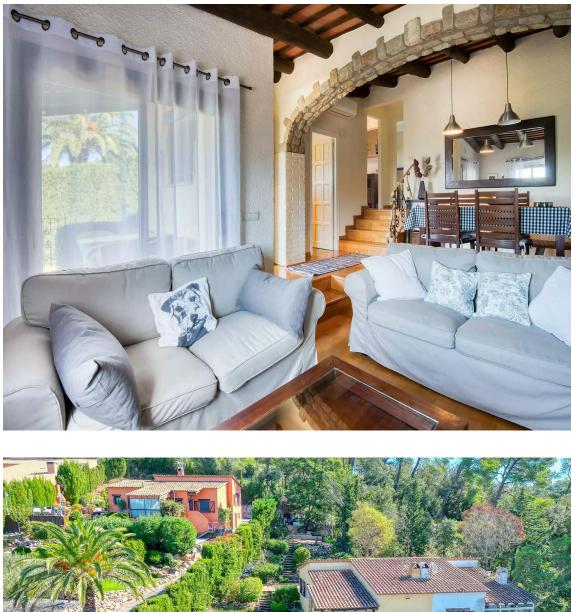

#### **Detached house in Begur**

## 450.000 €

Detached house with 3 sides, with a plot of 574m2. The house consists of 2 double bedrooms and a full bathroom, kitchen, dining room and living room with fireplace. It also has a separate space with a bedroom and a bathroom that is very cozy and ideal for guests. The house enjoys very green views to the West. It is located 5 km from the center of Palafrugell and 1.5 km from the center of Begur. The surroundings are very relaxing and all services are just a few minutes away.