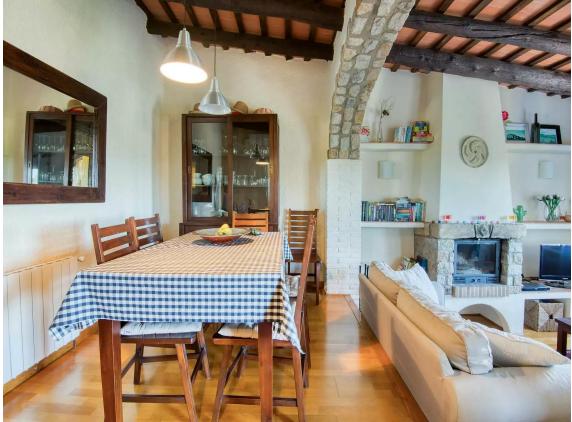

## 450.000 €

Detached house with 3 sides, with a plot of 574m2. The house consists of 2 double bedrooms and a full bathroom, kitchen, dining room and living room with fireplace. It also has a separate space with a bedroom and a bathroom that is very cozy and ideal for guests. The house enjoys very green views to the West. It is located 5 km from the center of Palafrugell and 1.5 km from the center of Begur. The surroundings are very relaxing and all services are just a few minutes away.