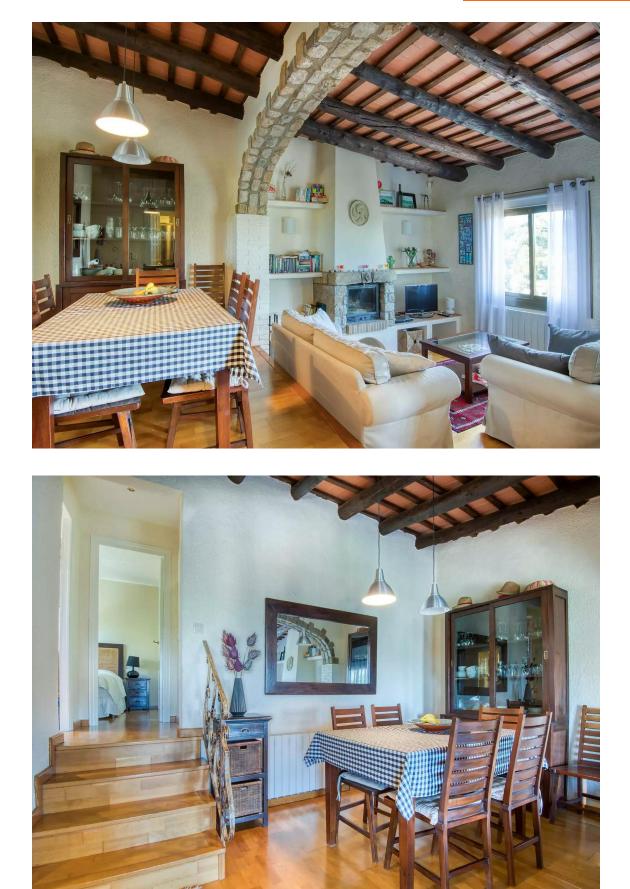

## 450.000 €

Detached house with 3 sides, with a plot of 574m2. The house consists of 2 double bedrooms and a full bathroom, kitchen, dining room and living room with fireplace. It also has a separate space with a bedroom and a bathroom that is very cozy and ideal for guests. The house enjoys very green views to the West. It is located 5 km from the center of Palafrugell and 1.5 km from the center of Begur. The surroundings are very relaxing and all services are just a few minutes away.