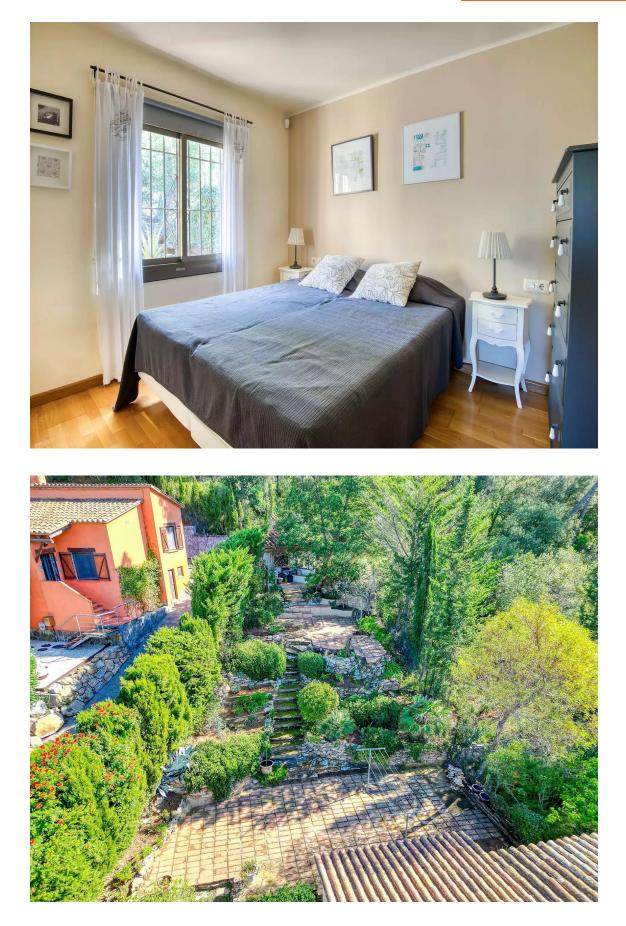

#### **Detached house in Begur**

## 450.000 €

Detached house with 3 sides, with a plot of 574m2. The house consists of 2 double bedrooms and a full bathroom, kitchen, dining room and living room with fireplace. It also has a separate space with a bedroom and a bathroom that is very cozy and ideal for guests. The house enjoys very green views to the West. It is located 5 km from the center of Palafrugell and 1.5 km from the center of Begur. The surroundings are very relaxing and all services are just a few minutes away.