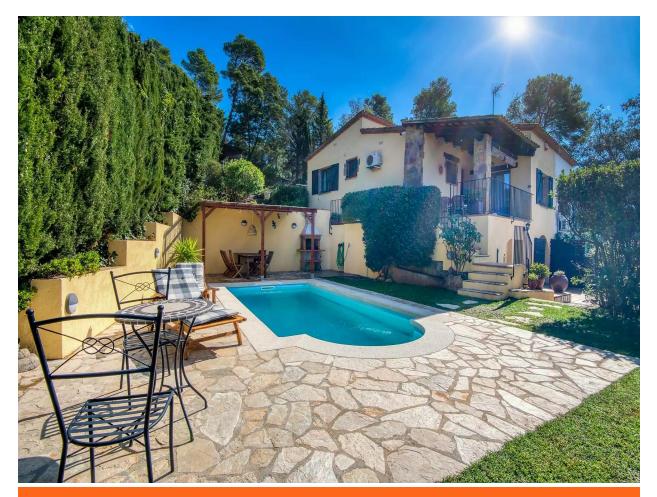

## 450.000 €

Detached house with 3 sides, with a plot of 574m2. The house consists of 2 double bedrooms and a full bathroom, kitchen, dining room and living room with fireplace. It also has a separate space with a bedroom and a bathroom that is very cozy and ideal for guests. The house enjoys very green views to the West. It is located 5 km from the center of Palafrugell and 1.5 km from the center of Begur. The surroundings are very relaxing and all services are just a few minutes away.