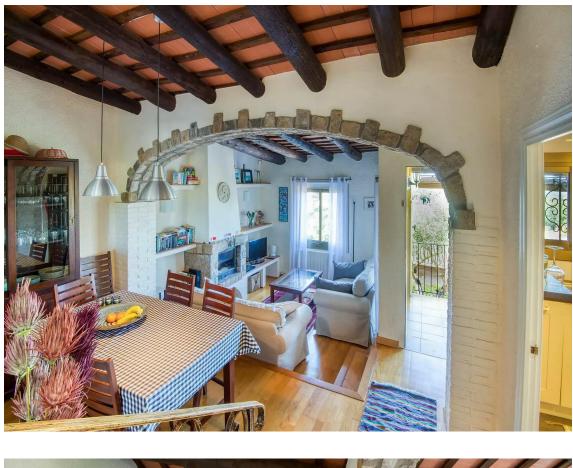

## 450.000 €

Detached house with 3 sides, with a plot of 574m2. The house consists of 2 double bedrooms and a full bathroom, kitchen, dining room and living room with fireplace. It also has a separate space with a bedroom and a bathroom that is very cozy and ideal for guests. The house enjoys very green views to the West. It is located 5 km from the center of Palafrugell and 1.5 km from the center of Begur. The surroundings are very relaxing and all services are just a few minutes away.