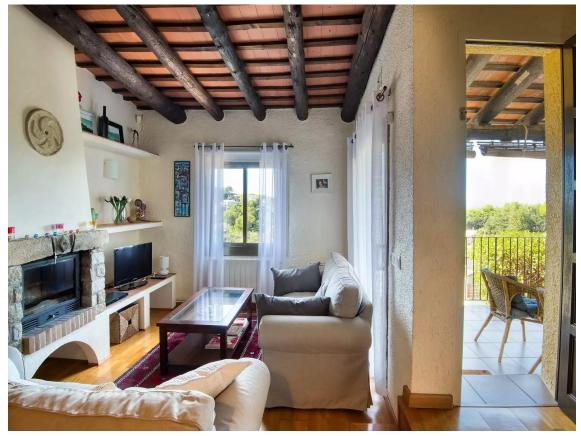

## 450.000 €

Detached house with 3 sides, with a plot of 574m2. The house consists of 2 double bedrooms and a full bathroom, kitchen, dining room and living room with fireplace. It also has a separate space with a bedroom and a bathroom that is very cozy and ideal for guests. The house enjoys very green views to the West. It is located 5 km from the center of Palafrugell and 1.5 km from the center of Begur. The surroundings are very relaxing and all services are just a few minutes away.