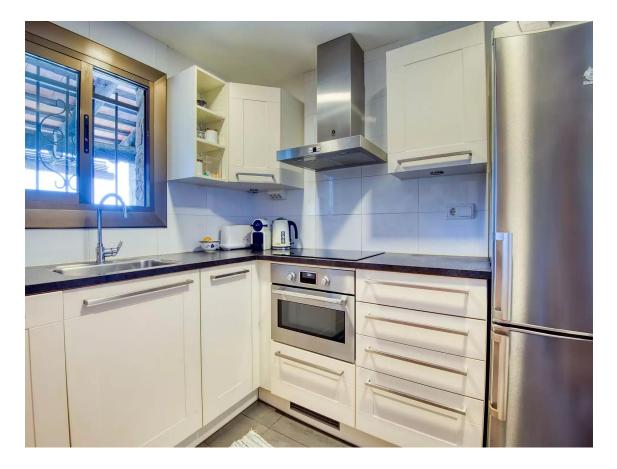

## 450.000 €

Detached house with 3 sides, with a plot of 574m2. The house consists of 2 double bedrooms and a full bathroom, kitchen, dining room and living room with fireplace. It also has a separate space with a bedroom and a bathroom that is very cozy and ideal for guests. The house enjoys very green views to the West. It is located 5 km from the center of Palafrugell and 1.5 km from the center of Begur. The surroundings are very relaxing and all services are just a few minutes away.