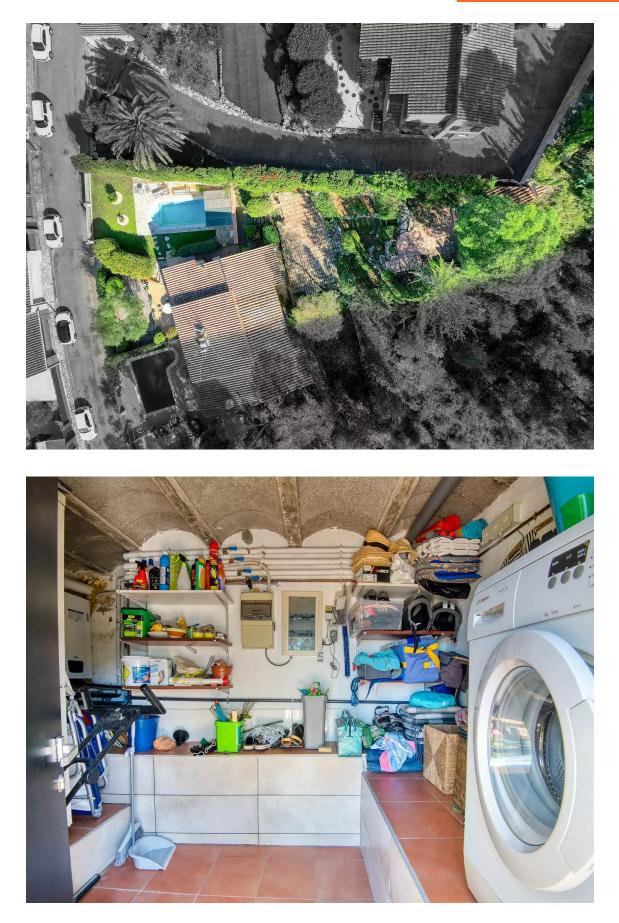

## 450.000 €

Detached house with 3 sides, with a plot of 574m2. The house consists of 2 double bedrooms and a full bathroom, kitchen, dining room and living room with fireplace. It also has a separate space with a bedroom and a bathroom that is very cozy and ideal for guests. The house enjoys very green views to the West. It is located 5 km from the center of Palafrugell and 1.5 km from the center of Begur. The surroundings are very relaxing and all services are just a few minutes away.