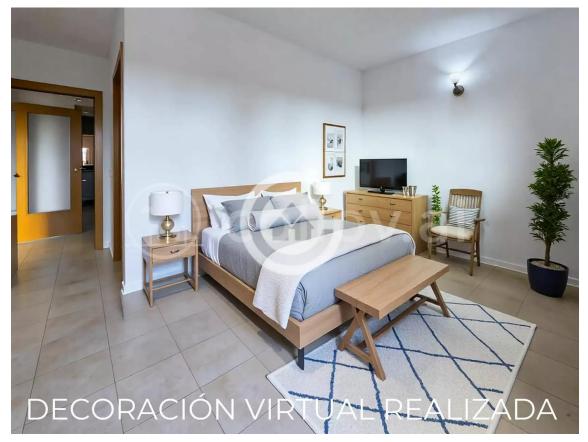

## Apartment in Palafrugell with elevator and parking.

157.000 €

Spacious apartment facing east and in excellent condition. This property features an ample livingdining room that connects directly to the terrace. The kitchen is independent. The resting area includes a main suite with a full bathroom and bathtub, a double bedroom, a single bedroom, and a second bathroom with a shower. With natural gas heating and aluminum radiators in every room, this apartment guarantees optimal climate control throughout the year. The aluminum window frames with double glazing, along with the blinds, ensure perfect thermal and acoustic insulation. The flooring is made of ceramic tiles. Additionally, it includes a parking space with direct access to the apartment via elevator. The location offers services such as a supermarket, pharmacy, sports facilities, and is just a 10-minute walk from the city center and 30 minutes walking distance from the beaches of Calella and Llafranc.