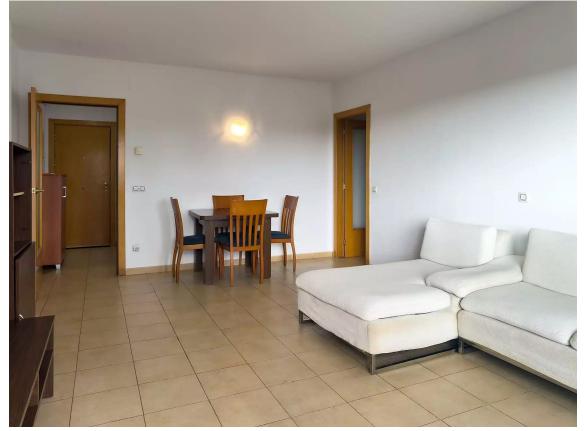

## Apartment in Palafrugell with elevator and parking.

157.000 €

Spacious apartment facing east and in excellent condition. This property features an ample livingdining room that connects directly to the terrace. The kitchen is independent. The resting area includes a main suite with a full bathroom and bathtub, a double bedroom, a single bedroom, and a second bathroom with a shower. With natural gas heating and aluminum radiators in every room, this apartment guarantees optimal climate control throughout the year. The aluminum window frames with double glazing, along with the blinds, ensure perfect thermal and acoustic insulation. The flooring is made of ceramic tiles. Additionally, it includes a parking space with direct access to the apartment via elevator. The location offers services such as a supermarket, pharmacy, sports facilities, and is just a 10-minute walk from the city center and 30 minutes walking distance from the beaches of Calella and Llafranc.