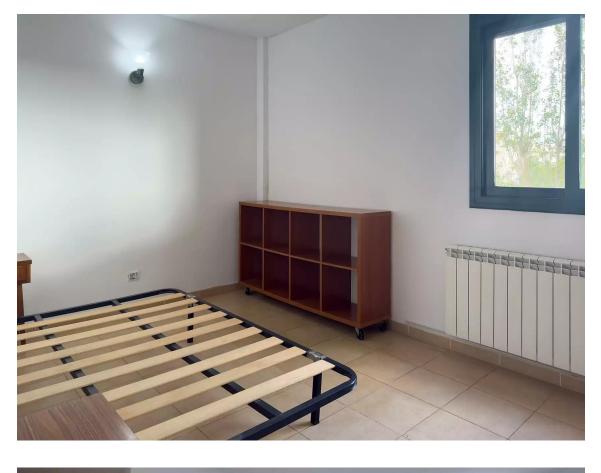

## Apartment in Palafrugell with elevator and parking.

157.000 €

Spacious apartment facing east and in excellent condition. This property features an ample livingdining room that connects directly to the terrace. The kitchen is independent. The resting area includes a main suite with a full bathroom and bathtub, a double bedroom, a single bedroom, and a second bathroom with a shower. With natural gas heating and aluminum radiators in every room, this apartment guarantees optimal climate control throughout the year. The aluminum window frames with double glazing, along with the blinds, ensure perfect thermal and acoustic insulation. The flooring is made of ceramic tiles. Additionally, it includes a parking space with direct access to the apartment via elevator. The location offers services such as a supermarket, pharmacy, sports facilities, and is just a 10-minute walk from the city center and 30 minutes walking distance from the beaches of Calella and Llafranc.