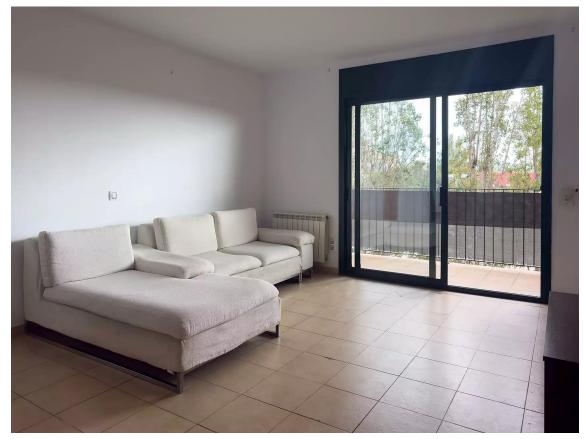

## Apartment in Palafrugell with elevator and parking.

157.000 €

Spacious apartment facing east and in excellent condition. This property features an ample livingdining room that connects directly to the terrace. The kitchen is independent. The resting area includes a main suite with a full bathroom and bathtub, a double bedroom, a single bedroom, and a second bathroom with a shower. With natural gas heating and aluminum radiators in every room, this apartment guarantees optimal climate control throughout the year. The aluminum window frames with double glazing, along with the blinds, ensure perfect thermal and acoustic insulation. The flooring is made of ceramic tiles. Additionally, it includes a parking space with direct access to the apartment via elevator. The location offers services such as a supermarket, pharmacy, sports facilities, and is just a 10-minute walk from the city center and 30 minutes walking distance from the beaches of Calella and Llafranc.