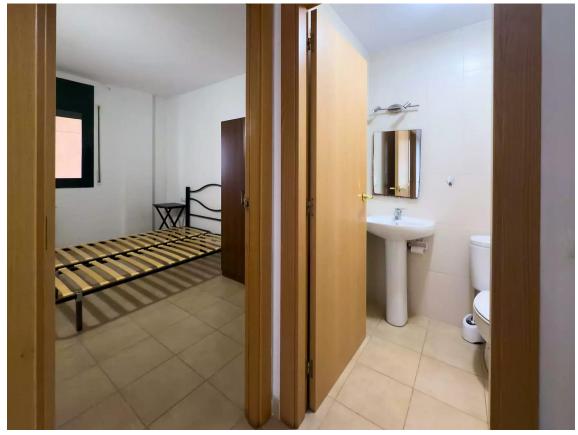

## Apartment in Palafrugell with elevator and parking.

157.000 €

Spacious apartment facing east and in excellent condition. This property features an ample livingdining room that connects directly to the terrace. The kitchen is independent. The resting area includes a main suite with a full bathroom and bathtub, a double bedroom, a single bedroom, and a second bathroom with a shower. With natural gas heating and aluminum radiators in every room, this apartment guarantees optimal climate control throughout the year. The aluminum window frames with double glazing, along with the blinds, ensure perfect thermal and acoustic insulation. The flooring is made of ceramic tiles. Additionally, it includes a parking space with direct access to the apartment via elevator. The location offers services such as a supermarket, pharmacy, sports facilities, and is just a 10-minute walk from the city center and 30 minutes walking distance from the beaches of Calella and Llafranc.