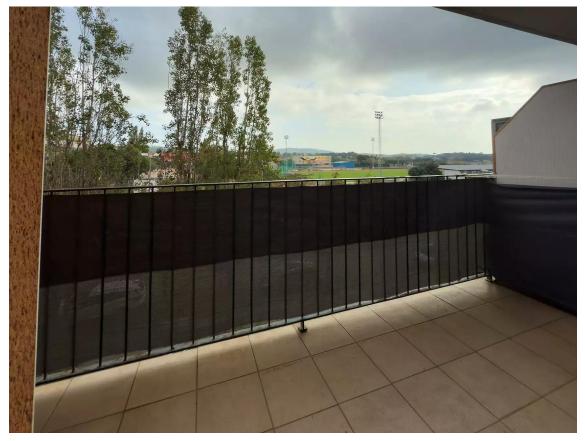

## Apartment in Palafrugell with elevator and parking.

157.000 €

Spacious apartment facing east and in excellent condition. This property features an ample livingdining room that connects directly to the terrace. The kitchen is independent. The resting area includes a main suite with a full bathroom and bathtub, a double bedroom, a single bedroom, and a second bathroom with a shower. With natural gas heating and aluminum radiators in every room, this apartment guarantees optimal climate control throughout the year. The aluminum window frames with double glazing, along with the blinds, ensure perfect thermal and acoustic insulation. The flooring is made of ceramic tiles. Additionally, it includes a parking space with direct access to the apartment via elevator. The location offers services such as a supermarket, pharmacy, sports facilities, and is just a 10-minute walk from the city center and 30 minutes walking distance from the beaches of Calella and Llafranc.