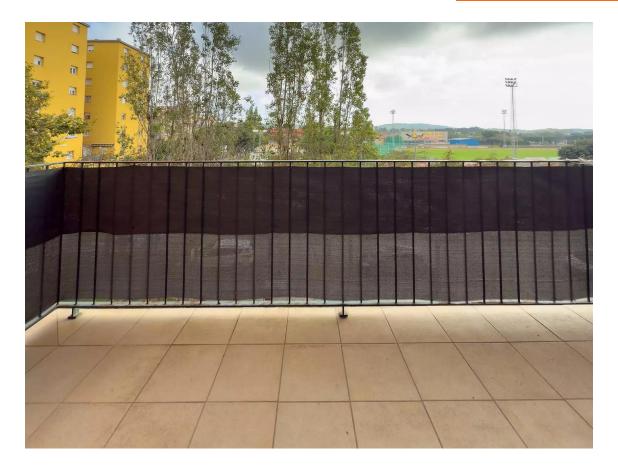

## Apartment in Palafrugell with elevator and parking.

157.000 €

Spacious apartment facing east and in excellent condition. This property features an ample livingdining room that connects directly to the terrace. The kitchen is independent. The resting area includes a main suite with a full bathroom and bathtub, a double bedroom, a single bedroom, and a second bathroom with a shower. With natural gas heating and aluminum radiators in every room, this apartment guarantees optimal climate control throughout the year. The aluminum window frames with double glazing, along with the blinds, ensure perfect thermal and acoustic insulation. The flooring is made of ceramic tiles. Additionally, it includes a parking space with direct access to the apartment via elevator. The location offers services such as a supermarket, pharmacy, sports facilities, and is just a 10-minute walk from the city center and 30 minutes walking distance from the beaches of Calella and Llafranc.