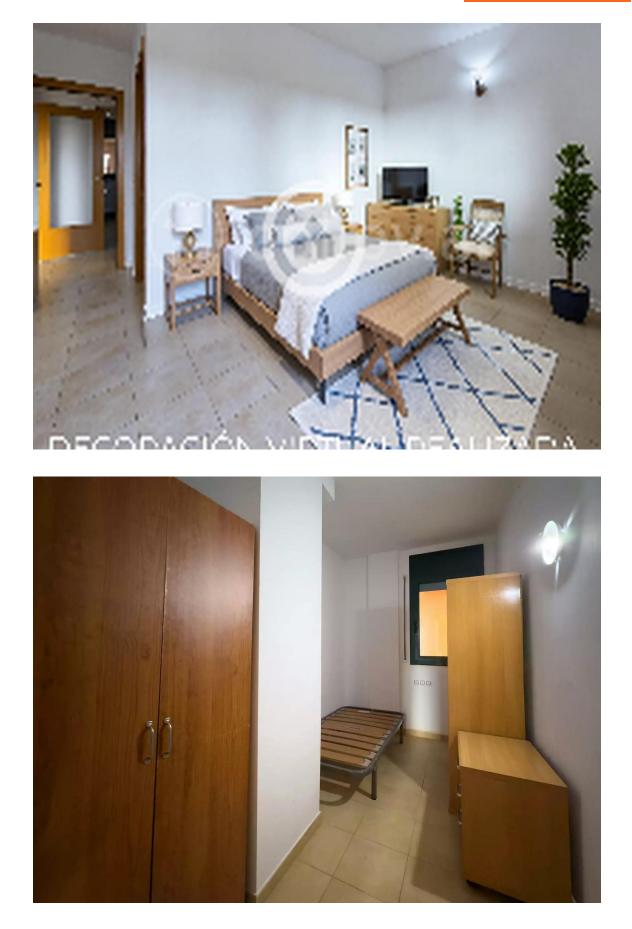

## Apartment in Palafrugell with elevator and parking.

157.000 €

Spacious apartment facing east and in excellent condition. This property features an ample livingdining room that connects directly to the terrace. The kitchen is independent. The resting area includes a main suite with a full bathroom and bathtub, a double bedroom, a single bedroom, and a second bathroom with a shower. With natural gas heating and aluminum radiators in every room, this apartment guarantees optimal climate control throughout the year. The aluminum window frames with double glazing, along with the blinds, ensure perfect thermal and acoustic insulation. The flooring is made of ceramic tiles. Additionally, it includes a parking space with direct access to the apartment via elevator. The location offers services such as a supermarket, pharmacy, sports facilities, and is just a 10-minute walk from the city center and 30 minutes walking distance from the beaches of Calella and Llafranc.