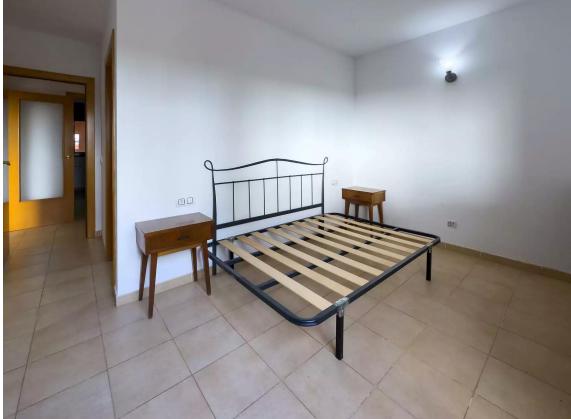

## Apartment in Palafrugell with elevator and parking.

157.000 €

Spacious apartment facing east and in excellent condition. This property features an ample livingdining room that connects directly to the terrace. The kitchen is independent. The resting area includes a main suite with a full bathroom and bathtub, a double bedroom, a single bedroom, and a second bathroom with a shower. With natural gas heating and aluminum radiators in every room, this apartment guarantees optimal climate control throughout the year. The aluminum window frames with double glazing, along with the blinds, ensure perfect thermal and acoustic insulation. The flooring is made of ceramic tiles. Additionally, it includes a parking space with direct access to the apartment via elevator. The location offers services such as a supermarket, pharmacy, sports facilities, and is just a 10-minute walk from the city center and 30 minutes walking distance from the beaches of Calella and Llafranc.