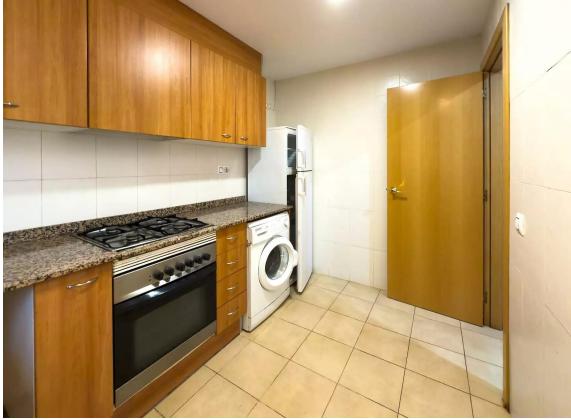

## Apartment in Palafrugell with elevator and parking.

157.000 €

Spacious apartment facing east and in excellent condition. This property features an ample livingdining room that connects directly to the terrace. The kitchen is independent. The resting area includes a main suite with a full bathroom and bathtub, a double bedroom, a single bedroom, and a second bathroom with a shower. With natural gas heating and aluminum radiators in every room, this apartment guarantees optimal climate control throughout the year. The aluminum window frames with double glazing, along with the blinds, ensure perfect thermal and acoustic insulation. The flooring is made of ceramic tiles. Additionally, it includes a parking space with direct access to the apartment via elevator. The location offers services such as a supermarket, pharmacy, sports facilities, and is just a 10-minute walk from the city center and 30 minutes walking distance from the beaches of Calella and Llafranc.