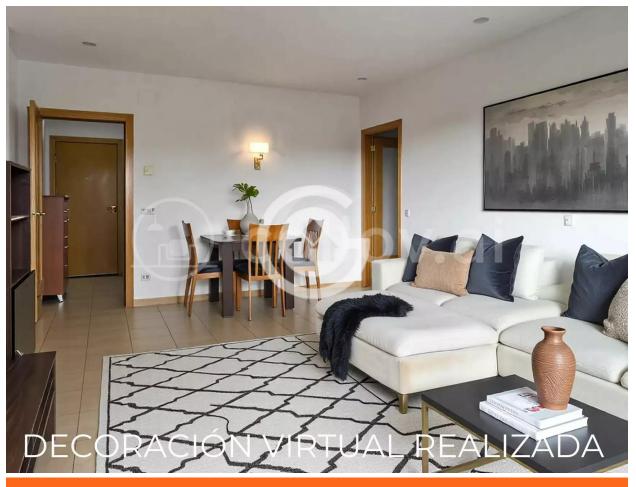

## Apartment in Palafrugell with elevator and parking.

157.000 €

Spacious apartment facing east and in excellent condition. This property features an ample livingdining room that connects directly to the terrace. The kitchen is independent. The resting area includes a main suite with a full bathroom and bathtub, a double bedroom, a single bedroom, and a second bathroom with a shower. With natural gas heating and aluminum radiators in every room, this apartment guarantees optimal climate control throughout the year. The aluminum window frames with double glazing, along with the blinds, ensure perfect thermal and acoustic insulation. The flooring is made of ceramic tiles. Additionally, it includes a parking space with direct access to the apartment via elevator. The location offers services such as a supermarket, pharmacy, sports facilities, and is just a 10-minute walk from the city center and 30 minutes walking distance from the beaches of Calella and Llafranc.