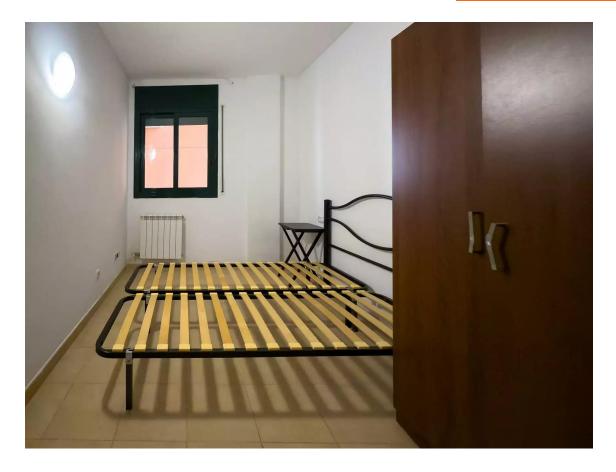

## Apartment in Palafrugell with elevator and parking.

157.000 €

Spacious apartment facing east and in excellent condition. This property features an ample livingdining room that connects directly to the terrace. The kitchen is independent. The resting area includes a main suite with a full bathroom and bathtub, a double bedroom, a single bedroom, and a second bathroom with a shower. With natural gas heating and aluminum radiators in every room, this apartment guarantees optimal climate control throughout the year. The aluminum window frames with double glazing, along with the blinds, ensure perfect thermal and acoustic insulation. The flooring is made of ceramic tiles. Additionally, it includes a parking space with direct access to the apartment via elevator. The location offers services such as a supermarket, pharmacy, sports facilities, and is just a 10-minute walk from the city center and 30 minutes walking distance from the beaches of Calella and Llafranc.