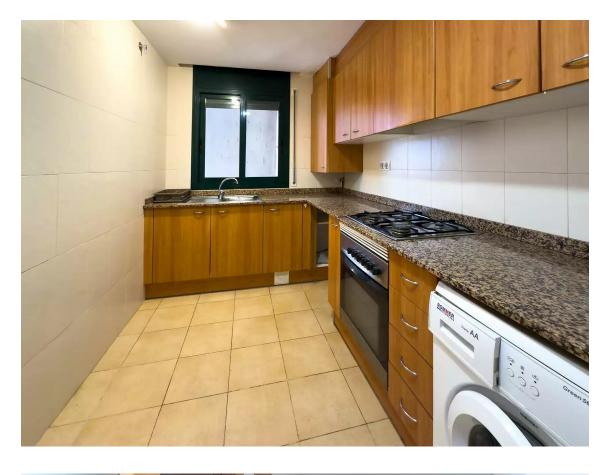

## Apartment in Palafrugell with elevator and parking.

157.000 €

Spacious apartment facing east and in excellent condition. This property features an ample livingdining room that connects directly to the terrace. The kitchen is independent. The resting area includes a main suite with a full bathroom and bathtub, a double bedroom, a single bedroom, and a second bathroom with a shower. With natural gas heating and aluminum radiators in every room, this apartment guarantees optimal climate control throughout the year. The aluminum window frames with double glazing, along with the blinds, ensure perfect thermal and acoustic insulation. The flooring is made of ceramic tiles. Additionally, it includes a parking space with direct access to the apartment via elevator. The location offers services such as a supermarket, pharmacy, sports facilities, and is just a 10-minute walk from the city center and 30 minutes walking distance from the beaches of Calella and Llafranc.