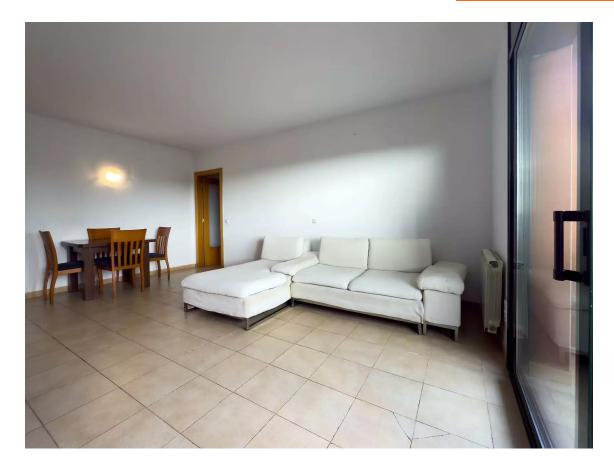

## Apartment in Palafrugell with elevator and parking.

157.000 €

Spacious apartment facing east and in excellent condition. This property features an ample livingdining room that connects directly to the terrace. The kitchen is independent. The resting area includes a main suite with a full bathroom and bathtub, a double bedroom, a single bedroom, and a second bathroom with a shower. With natural gas heating and aluminum radiators in every room, this apartment guarantees optimal climate control throughout the year. The aluminum window frames with double glazing, along with the blinds, ensure perfect thermal and acoustic insulation. The flooring is made of ceramic tiles. Additionally, it includes a parking space with direct access to the apartment via elevator. The location offers services such as a supermarket, pharmacy, sports facilities, and is just a 10-minute walk from the city center and 30 minutes walking distance from the beaches of Calella and Llafranc.