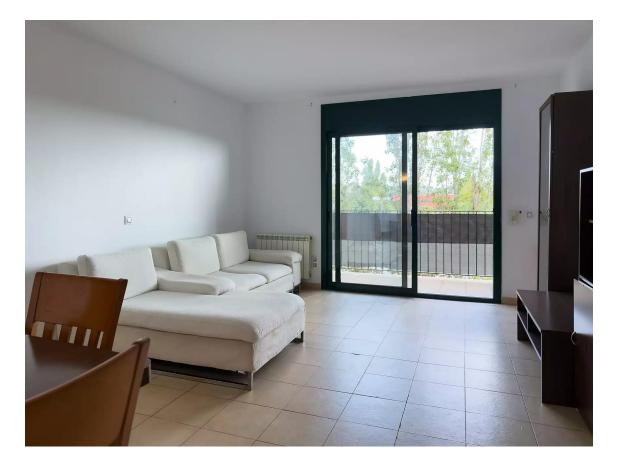

## Apartment in Palafrugell with elevator and parking.

157.000 €

Spacious apartment facing east and in excellent condition. This property features an ample livingdining room that connects directly to the terrace. The kitchen is independent. The resting area includes a main suite with a full bathroom and bathtub, a double bedroom, a single bedroom, and a second bathroom with a shower. With natural gas heating and aluminum radiators in every room, this apartment guarantees optimal climate control throughout the year. The aluminum window frames with double glazing, along with the blinds, ensure perfect thermal and acoustic insulation. The flooring is made of ceramic tiles. Additionally, it includes a parking space with direct access to the apartment via elevator. The location offers services such as a supermarket, pharmacy, sports facilities, and is just a 10-minute walk from the city center and 30 minutes walking distance from the beaches of Calella and Llafranc.