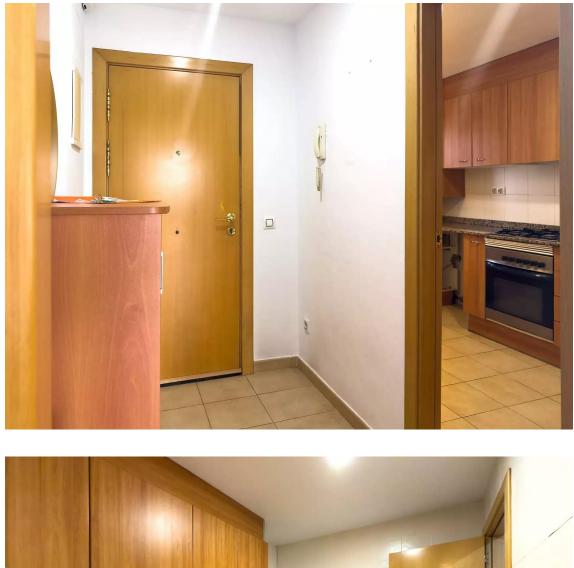

## Apartment in Palafrugell with elevator and parking.

157.000 €

Spacious apartment facing east and in excellent condition. This property features an ample livingdining room that connects directly to the terrace. The kitchen is independent. The resting area includes a main suite with a full bathroom and bathtub, a double bedroom, a single bedroom, and a second bathroom with a shower. With natural gas heating and aluminum radiators in every room, this apartment guarantees optimal climate control throughout the year. The aluminum window frames with double glazing, along with the blinds, ensure perfect thermal and acoustic insulation. The flooring is made of ceramic tiles. Additionally, it includes a parking space with direct access to the apartment via elevator. The location offers services such as a supermarket, pharmacy, sports facilities, and is just a 10-minute walk from the city center and 30 minutes walking distance from the beaches of Calella and Llafranc.