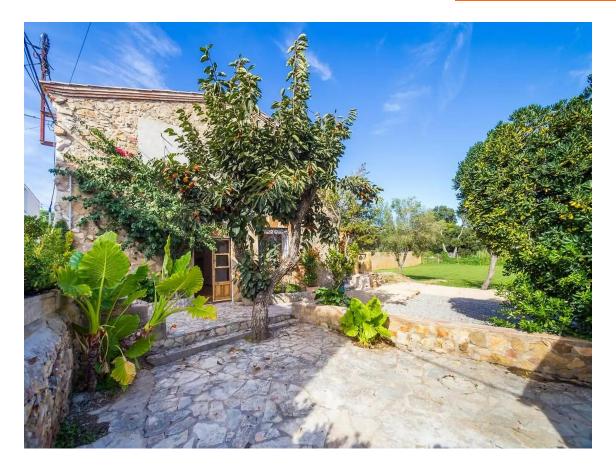

Originally built in the late 1800's, this property has been totally renovated and reformed to a very high standard, maintaining the traditional architecture whilst infusing it with modern components. This 2-storey property is situated on large plot of land, with south facing views, and space for a private pool if required. The ground floor is distributed with an entrance, large kitchen, and dining room, living room, full bathroom with laundry facilities and an additional living room/office/library. On the first floor there consists of three double bedrooms and two full bathrooms (one ensuite), with a further large ensuite bedroom and bathroom with its own access. There is an additional guest ensuite bedroom and bathroom adjoining to the principal property. There is a large covered garage, along with plenty of additional parking, covered porch, private terrace, and storage room. An ideal family home for those seeking tranquility in a fantastic location. A truly unique property.