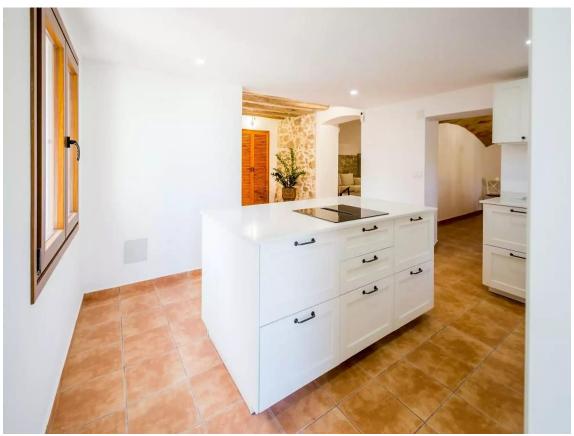

Originally built in the late 1800's, this property has been totally renovated and reformed to a very high standard, maintaining the traditional architecture whilst infusing it with modern components. This 2-storey property is situated on large plot of land, with south facing views, and space for a private pool if required. The ground floor is distributed with an entrance, large kitchen, and dining room, living room, full bathroom with laundry facilities and an additional living room/office/library. On the first floor there consists of three double bedrooms and two full bathrooms (one ensuite), with a further large ensuite bedroom and bathroom with its own access. There is an additional guest ensuite bedroom and bathroom adjoining to the principal property. There is a large covered garage, along with plenty of additional parking, covered porch, private terrace, and storage room. An ideal family home for those seeking tranquility in a fantastic location. A truly unique property.