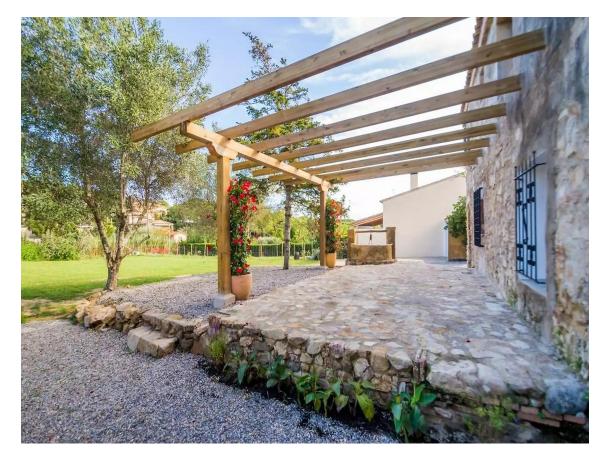

Originally built in the late 1800's, this property has been totally renovated and reformed to a very high standard, maintaining the traditional architecture whilst infusing it with modern components. This 2-storey property is situated on large plot of land, with south facing views, and space for a private pool if required. The ground floor is distributed with an entrance, large kitchen, and dining room, living room, full bathroom with laundry facilities and an additional living room/office/library. On the first floor there consists of three double bedrooms and two full bathrooms (one ensuite), with a further large ensuite bedroom and bathroom with its own access. There is an additional guest ensuite bedroom and bathroom adjoining to the principal property. There is a large covered garage, along with plenty of additional parking, covered porch, private terrace, and storage room. An ideal family home for those seeking tranquility in a fantastic location. A truly unique property.