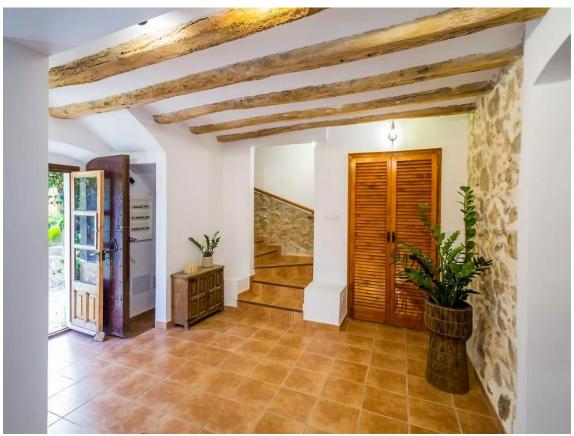

Originally built in the late 1800's, this property has been totally renovated and reformed to a very high standard, maintaining the traditional architecture whilst infusing it with modern components. This 2-storey property is situated on large plot of land, with south facing views, and space for a private pool if required. The ground floor is distributed with an entrance, large kitchen, and dining room, living room, full bathroom with laundry facilities and an additional living room/office/library. On the first floor there consists of three double bedrooms and two full bathrooms (one ensuite), with a further large ensuite bedroom and bathroom with its own access. There is an additional guest ensuite bedroom and bathroom adjoining to the principal property. There is a large covered garage, along with plenty of additional parking, covered porch, private terrace, and storage room. An ideal family home for those seeking tranquility in a fantastic location. A truly unique property.