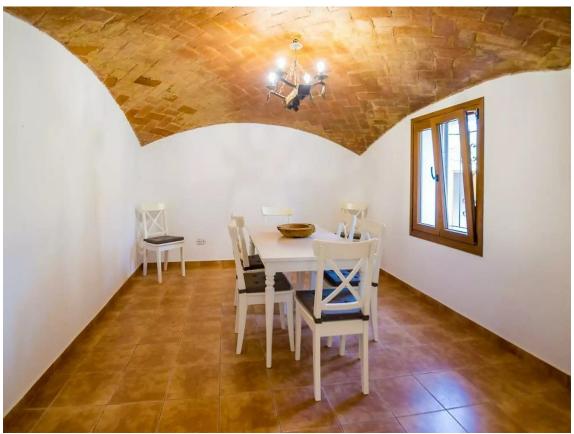

Originally built in the late 1800's, this property has been totally renovated and reformed to a very high standard, maintaining the traditional architecture whilst infusing it with modern components. This 2-storey property is situated on large plot of land, with south facing views, and space for a private pool if required. The ground floor is distributed with an entrance, large kitchen, and dining room, living room, full bathroom with laundry facilities and an additional living room/office/library. On the first floor there consists of three double bedrooms and two full bathrooms (one ensuite), with a further large ensuite bedroom and bathroom with its own access. There is an additional guest ensuite bedroom and bathroom adjoining to the principal property. There is a large covered garage, along with plenty of additional parking, covered porch, private terrace, and storage room. An ideal family home for those seeking tranquility in a fantastic location. A truly unique property.