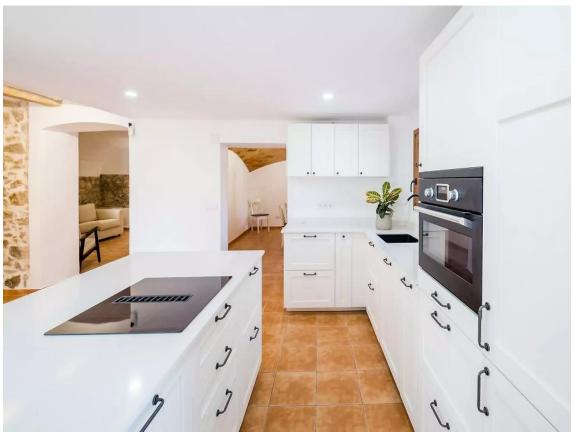

Originally built in the late 1800's, this property has been totally renovated and reformed to a very high standard, maintaining the traditional architecture whilst infusing it with modern components. This 2-storey property is situated on large plot of land, with south facing views, and space for a private pool if required. The ground floor is distributed with an entrance, large kitchen, and dining room, living room, full bathroom with laundry facilities and an additional living room/office/library. On the first floor there consists of three double bedrooms and two full bathrooms (one ensuite), with a further large ensuite bedroom and bathroom with its own access. There is an additional guest ensuite bedroom and bathroom adjoining to the principal property. There is a large covered garage, along with plenty of additional parking, covered porch, private terrace, and storage room. An ideal family home for those seeking tranquility in a fantastic location. A truly unique property.