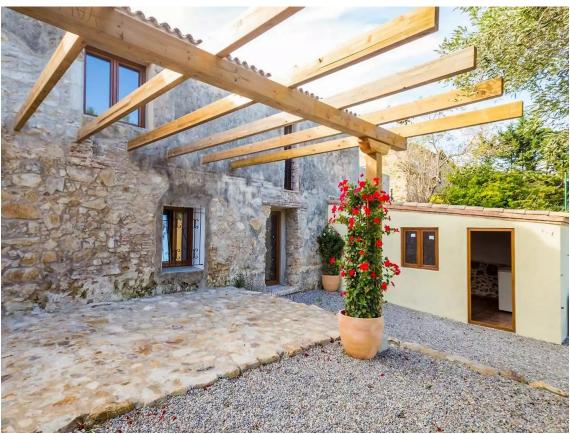

Originally built in the late 1800's, this property has been totally renovated and reformed to a very high standard, maintaining the traditional architecture whilst infusing it with modern components. This 2-storey property is situated on large plot of land, with south facing views, and space for a private pool if required. The ground floor is distributed with an entrance, large kitchen, and dining room, living room, full bathroom with laundry facilities and an additional living room/office/library. On the first floor there consists of three double bedrooms and two full bathrooms (one ensuite), with a further large ensuite bedroom and bathroom with its own access. There is an additional guest ensuite bedroom and bathroom adjoining to the principal property. There is a large covered garage, along with plenty of additional parking, covered porch, private terrace, and storage room. An ideal family home for those seeking tranquility in a fantastic location. A truly unique property.