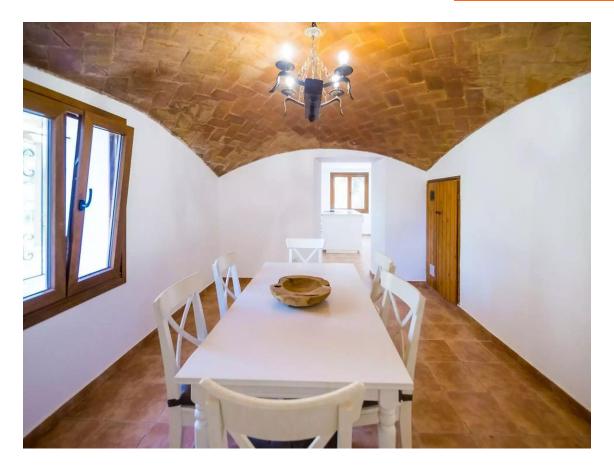

Originally built in the late 1800's, this property has been totally renovated and reformed to a very high standard, maintaining the traditional architecture whilst infusing it with modern components. This 2-storey property is situated on large plot of land, with south facing views, and space for a private pool if required. The ground floor is distributed with an entrance, large kitchen, and dining room, living room, full bathroom with laundry facilities and an additional living room/office/library. On the first floor there consists of three double bedrooms and two full bathrooms (one ensuite), with a further large ensuite bedroom and bathroom with its own access. There is an additional guest ensuite bedroom and bathroom adjoining to the principal property. There is a large covered garage, along with plenty of additional parking, covered porch, private terrace, and storage room. An ideal family home for those seeking tranquility in a fantastic location. A truly unique property.