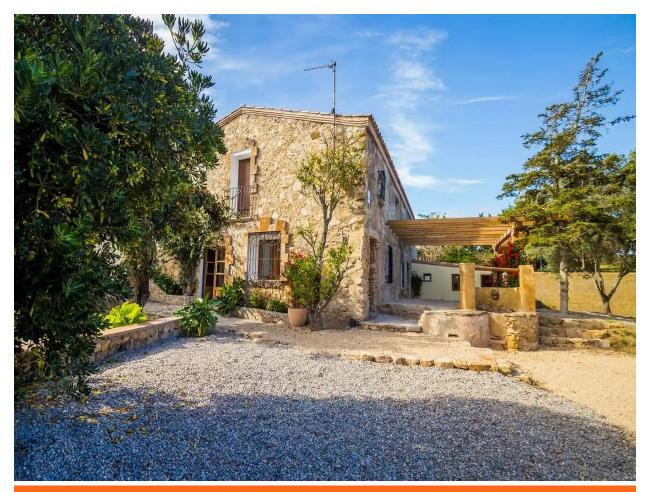

## Beautiful renovated 'Masía' in Sant Antoni de Calonge

955.000 €

A wonderful traditional Catalan property, lovingly restored, and located in the quiet neighbourhood of St.Daniel between Calonge and Sant Antoni de Calonge.

Originally built in the late 1800's, this property has been totally renovated and reformed to a very high standard, maintaining the traditional architecture whilst infusing it with modern components. This 2-storey property is situated on large plot of land, with south facing views, and space for a private pool if required. The ground floor is distributed with an entrance, large kitchen, and dining room, living room, full bathroom with laundry facilities and an additional living room/office/library. On the first floor there consists of three double bedrooms and two full bathrooms (one ensuite), with a further large ensuite bedroom and bathroom with its own access. There is an additional guest ensuite bedroom and bathroom adjoining to the principal property. There is a large covered garage, along with plenty of additional parking, covered porch, private terrace, and storage room. An ideal family home for those seeking tranquility in a fantastic location. A truly unique property.