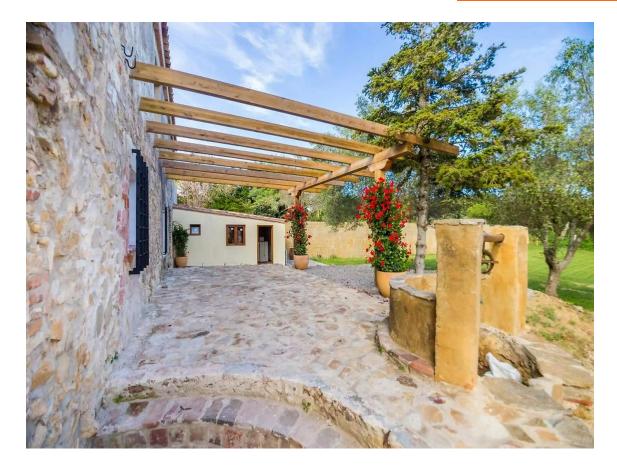

Originally built in the late 1800's, this property has been totally renovated and reformed to a very high standard, maintaining the traditional architecture whilst infusing it with modern components. This 2-storey property is situated on large plot of land, with south facing views, and space for a private pool if required. The ground floor is distributed with an entrance, large kitchen, and dining room, living room, full bathroom with laundry facilities and an additional living room/office/library. On the first floor there consists of three double bedrooms and two full bathrooms (one ensuite), with a further large ensuite bedroom and bathroom with its own access. There is an additional guest ensuite bedroom and bathroom adjoining to the principal property. There is a large covered garage, along with plenty of additional parking, covered porch, private terrace, and storage room. An ideal family home for those seeking tranquility in a fantastic location. A truly unique property.