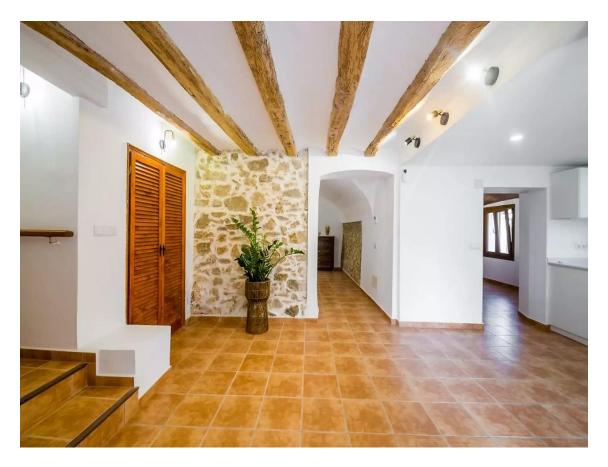

Originally built in the late 1800's, this property has been totally renovated and reformed to a very high standard, maintaining the traditional architecture whilst infusing it with modern components. This 2-storey property is situated on large plot of land, with south facing views, and space for a private pool if required. The ground floor is distributed with an entrance, large kitchen, and dining room, living room, full bathroom with laundry facilities and an additional living room/office/library. On the first floor there consists of three double bedrooms and two full bathrooms (one ensuite), with a further large ensuite bedroom and bathroom with its own access. There is an additional guest ensuite bedroom and bathroom adjoining to the principal property. There is a large covered garage, along with plenty of additional parking, covered porch, private terrace, and storage room. An ideal family home for those seeking tranquility in a fantastic location. A truly unique property.