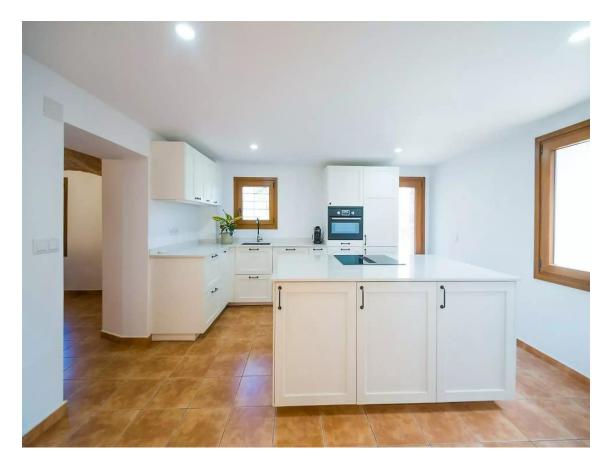

Originally built in the late 1800's, this property has been totally renovated and reformed to a very high standard, maintaining the traditional architecture whilst infusing it with modern components. This 2-storey property is situated on large plot of land, with south facing views, and space for a private pool if required. The ground floor is distributed with an entrance, large kitchen, and dining room, living room, full bathroom with laundry facilities and an additional living room/office/library. On the first floor there consists of three double bedrooms and two full bathrooms (one ensuite), with a further large ensuite bedroom and bathroom with its own access. There is an additional guest ensuite bedroom and bathroom adjoining to the principal property. There is a large covered garage, along with plenty of additional parking, covered porch, private terrace, and storage room. An ideal family home for those seeking tranquility in a fantastic location. A truly unique property.