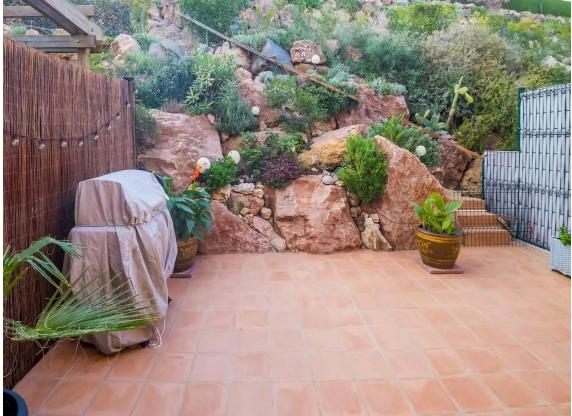

# Beautiful townhouse with sea views and Tourist 596.000 € Licence in Sant Feliu de Guíxols

PRODUCT APIALIA: The property is distributed over two floors and has a patio with garden and outdoor terraces. On the ground floor there is a spacious living-dining room, central table, dining table and chairs, TV, fireplace and direct access to a large and sunny terrace with outdoor furniture and sea views. The kitchen is very well equipped with fridge-freezer, ceramic hob, oven, microwave, capsule coffee maker and ground coffee maker, dishwasher, washing machine, juicer and crockery. There is a small toilet. We access the second floor via stairs and this is where we find the bedrooms: 3 double bedrooms with double bed (one is en-suite with private bathroom with shower, WC and washbasin and has access to a private terrace). There is another full bathroom with shower. Outdoor area: Large terrace in front of the house with fantastic sea views, with outdoor furniture, awning and a covered part with table and chairs. Smaller terrace upstairs. Patio/garden behind the house with large table and chairs, barbecue (gas), awning, plants and stairs leading to the communal pool and garden. Large communal pool (30 x 15 m) shallow at 50 m. Children's play area. Large garage. Other: Wifi, air conditioning, mosquito nets in the back rooms and kitchen, washing machine, clothes iron, washing machine, communal pool, parking on the street. License number: HUTG-075813