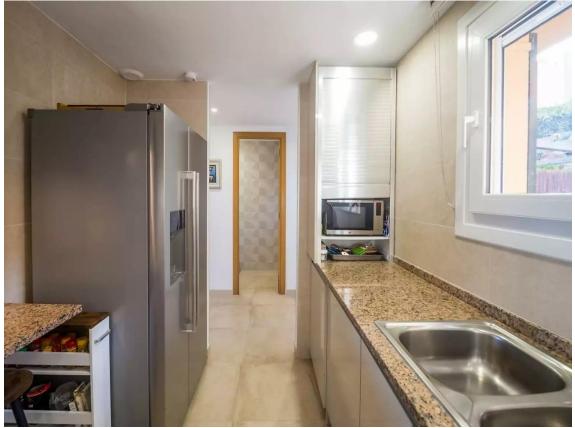

# Beautiful townhouse with sea views and Tourist 596.000 € Licence in Sant Feliu de Guíxols

PRODUCT APIALIA: The property is distributed over two floors and has a patio with garden and outdoor terraces. On the ground floor there is a spacious living-dining room, central table, dining table and chairs, TV, fireplace and direct access to a large and sunny terrace with outdoor furniture and sea views. The kitchen is very well equipped with fridge-freezer, ceramic hob, oven, microwave, capsule coffee maker and ground coffee maker, dishwasher, washing machine, juicer and crockery. There is a small toilet. We access the second floor via stairs and this is where we find the bedrooms: 3 double bedrooms with double bed (one is en-suite with private bathroom with shower, WC and washbasin and has access to a private terrace). There is another full bathroom with shower. Outdoor area: Large terrace in front of the house with fantastic sea views, with outdoor furniture, awning and a covered part with table and chairs. Smaller terrace upstairs. Patio/garden behind the house with large table and chairs, barbecue (gas), awning, plants and stairs leading to the communal pool and garden. Large communal pool (30 x 15 m) shallow at 50 m. Children's play area. Large garage. Other: Wifi, air conditioning, mosquito nets in the back rooms and kitchen, washing machine, clothes iron, washing machine, communal pool, parking on the street. License number: HUTG-075813