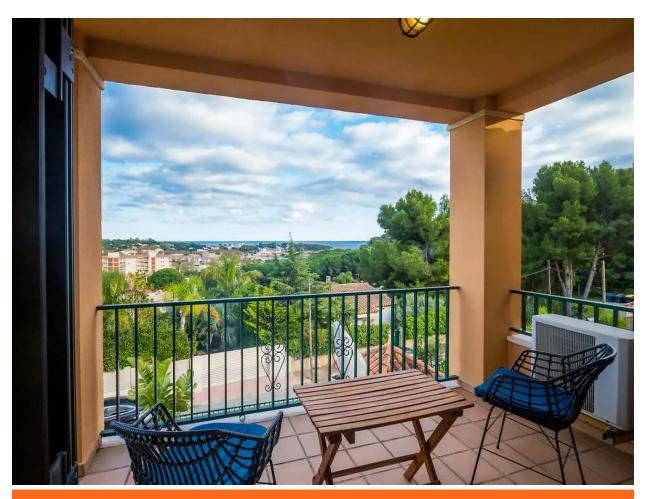

# Beautiful townhouse with sea views and Tourist 596.000 € Licence in Sant Feliu de Guíxols

PRODUCT APIALIA: The property is distributed over two floors and has a patio with garden and outdoor terraces. On the ground floor there is a spacious living-dining room, central table, dining table and chairs, TV, fireplace and direct access to a large and sunny terrace with outdoor furniture and sea views. The kitchen is very well equipped with fridge-freezer, ceramic hob, oven, microwave, capsule coffee maker and ground coffee maker, dishwasher, washing machine, juicer and crockery. There is a small toilet. We access the second floor via stairs and this is where we find the bedrooms: 3 double bedrooms with double bed (one is en-suite with private bathroom with shower, WC and washbasin and has access to a private terrace). There is another full bathroom with shower. Outdoor area: Large terrace in front of the house with fantastic sea views, with outdoor furniture, awning and a covered part with table and chairs. Smaller terrace upstairs. Patio/garden behind the house with large table and chairs, barbecue (gas), awning, plants and stairs leading to the communal pool and garden. Large communal pool (30 x 15 m) shallow at 50 m. Children's play area. Large garage. Other: Wifi, air conditioning, mosquito nets in the back rooms and kitchen, washing machine, clothes iron, washing machine, communal pool, parking on the street. License number: HUTG-075813