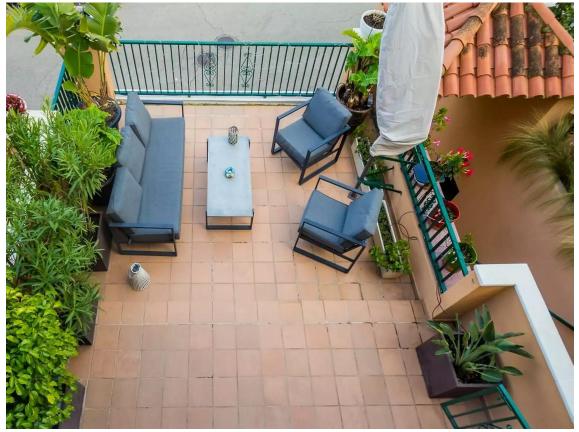

# Beautiful townhouse with sea views and Tourist 596.000 € Licence in Sant Feliu de Guíxols

PRODUCT APIALIA: The property is distributed over two floors and has a patio with garden and outdoor terraces. On the ground floor there is a spacious living-dining room, central table, dining table and chairs, TV, fireplace and direct access to a large and sunny terrace with outdoor furniture and sea views. The kitchen is very well equipped with fridge-freezer, ceramic hob, oven, microwave, capsule coffee maker and ground coffee maker, dishwasher, washing machine, juicer and crockery. There is a small toilet. We access the second floor via stairs and this is where we find the bedrooms: 3 double bedrooms with double bed (one is en-suite with private bathroom with shower, WC and washbasin and has access to a private terrace). There is another full bathroom with shower. Outdoor area: Large terrace in front of the house with fantastic sea views, with outdoor furniture, awning and a covered part with table and chairs. Smaller terrace upstairs. Patio/garden behind the house with large table and chairs, barbecue (gas), awning, plants and stairs leading to the communal pool and garden. Large communal pool (30 x 15 m) shallow at 50 m. Children's play area. Large garage. Other: Wifi, air conditioning, mosquito nets in the back rooms and kitchen, washing machine, clothes iron, washing machine, communal pool, parking on the street. License number: HUTG-075813