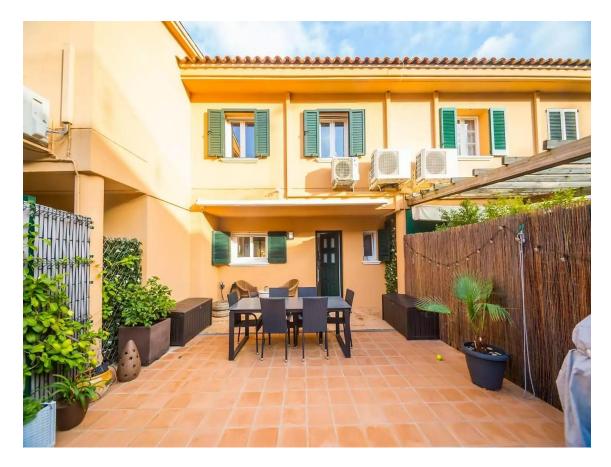

# Beautiful townhouse with sea views and Tourist 596.000 € Licence in Sant Feliu de Guíxols

PRODUCT APIALIA: The property is distributed over two floors and has a patio with garden and outdoor terraces. On the ground floor there is a spacious living-dining room, central table, dining table and chairs, TV, fireplace and direct access to a large and sunny terrace with outdoor furniture and sea views. The kitchen is very well equipped with fridge-freezer, ceramic hob, oven, microwave, capsule coffee maker and ground coffee maker, dishwasher, washing machine, juicer and crockery. There is a small toilet. We access the second floor via stairs and this is where we find the bedrooms: 3 double bedrooms with double bed (one is en-suite with private bathroom with shower, WC and washbasin and has access to a private terrace). There is another full bathroom with shower. Outdoor area: Large terrace in front of the house with fantastic sea views, with outdoor furniture, awning and a covered part with table and chairs. Smaller terrace upstairs. Patio/garden behind the house with large table and chairs, barbecue (gas), awning, plants and stairs leading to the communal pool and garden. Large communal pool (30 x 15 m) shallow at 50 m. Children's play area. Large garage. Other: Wifi, air conditioning, mosquito nets in the back rooms and kitchen, washing machine, clothes iron, washing machine, communal pool, parking on the street. License number: HUTG-075813