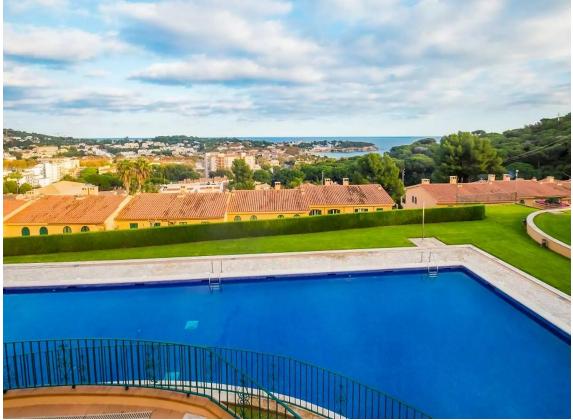

# Beautiful townhouse with sea views and Tourist 596.000 € Licence in Sant Feliu de Guíxols

PRODUCT APIALIA: The property is distributed over two floors and has a patio with garden and outdoor terraces. On the ground floor there is a spacious living-dining room, central table, dining table and chairs, TV, fireplace and direct access to a large and sunny terrace with outdoor furniture and sea views. The kitchen is very well equipped with fridge-freezer, ceramic hob, oven, microwave, capsule coffee maker and ground coffee maker, dishwasher, washing machine, juicer and crockery. There is a small toilet. We access the second floor via stairs and this is where we find the bedrooms: 3 double bedrooms with double bed (one is en-suite with private bathroom with shower, WC and washbasin and has access to a private terrace). There is another full bathroom with shower. Outdoor area: Large terrace in front of the house with fantastic sea views, with outdoor furniture, awning and a covered part with table and chairs. Smaller terrace upstairs. Patio/garden behind the house with large table and chairs, barbecue (gas), awning, plants and stairs leading to the communal pool and garden. Large communal pool (30 x 15 m) shallow at 50 m. Children's play area. Large garage. Other: Wifi, air conditioning, mosquito nets in the back rooms and kitchen, washing machine, clothes iron, washing machine, communal pool, parking on the street. License number: HUTG-075813