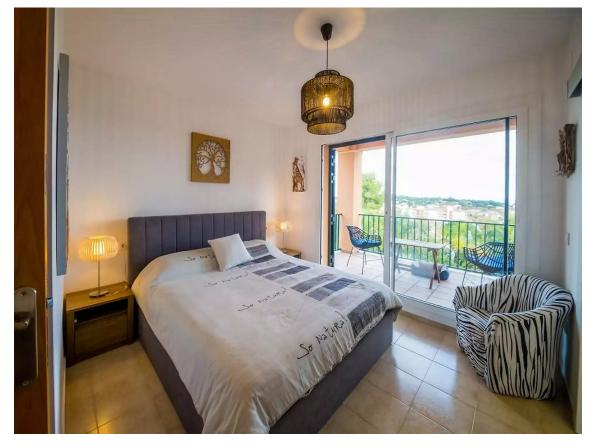

# Beautiful townhouse with sea views and Tourist 596.000 € Licence in Sant Feliu de Guíxols

PRODUCT APIALIA: The property is distributed over two floors and has a patio with garden and outdoor terraces. On the ground floor there is a spacious living-dining room, central table, dining table and chairs, TV, fireplace and direct access to a large and sunny terrace with outdoor furniture and sea views. The kitchen is very well equipped with fridge-freezer, ceramic hob, oven, microwave, capsule coffee maker and ground coffee maker, dishwasher, washing machine, juicer and crockery. There is a small toilet. We access the second floor via stairs and this is where we find the bedrooms: 3 double bedrooms with double bed (one is en-suite with private bathroom with shower, WC and washbasin and has access to a private terrace). There is another full bathroom with shower. Outdoor area: Large terrace in front of the house with fantastic sea views, with outdoor furniture, awning and a covered part with table and chairs. Smaller terrace upstairs. Patio/garden behind the house with large table and chairs, barbecue (gas), awning, plants and stairs leading to the communal pool and garden. Large communal pool (30 x 15 m) shallow at 50 m. Children's play area. Large garage. Other: Wifi, air conditioning, mosquito nets in the back rooms and kitchen, washing machine, clothes iron, washing machine, communal pool, parking on the street. License number: HUTG-075813