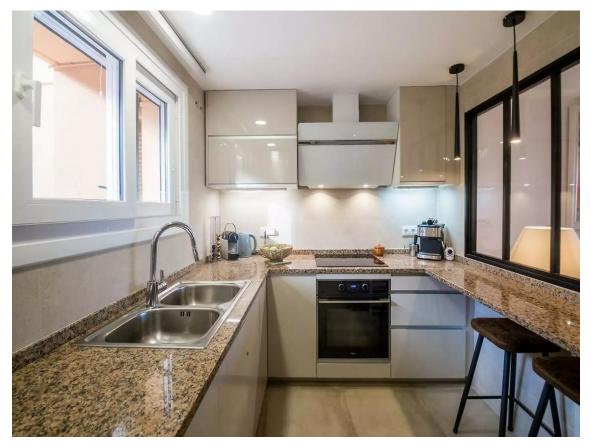

# Beautiful townhouse with sea views and Tourist 596.000 € Licence in Sant Feliu de Guíxols

PRODUCT APIALIA: The property is distributed over two floors and has a patio with garden and outdoor terraces. On the ground floor there is a spacious living-dining room, central table, dining table and chairs, TV, fireplace and direct access to a large and sunny terrace with outdoor furniture and sea views. The kitchen is very well equipped with fridge-freezer, ceramic hob, oven, microwave, capsule coffee maker and ground coffee maker, dishwasher, washing machine, juicer and crockery. There is a small toilet. We access the second floor via stairs and this is where we find the bedrooms: 3 double bedrooms with double bed (one is en-suite with private bathroom with shower, WC and washbasin and has access to a private terrace). There is another full bathroom with shower. Outdoor area: Large terrace in front of the house with fantastic sea views, with outdoor furniture, awning and a covered part with table and chairs. Smaller terrace upstairs. Patio/garden behind the house with large table and chairs, barbecue (gas), awning, plants and stairs leading to the communal pool and garden. Large communal pool (30 x 15 m) shallow at 50 m. Children's play area. Large garage. Other: Wifi, air conditioning, mosquito nets in the back rooms and kitchen, washing machine, clothes iron, washing machine, communal pool, parking on the street. License number: HUTG-075813