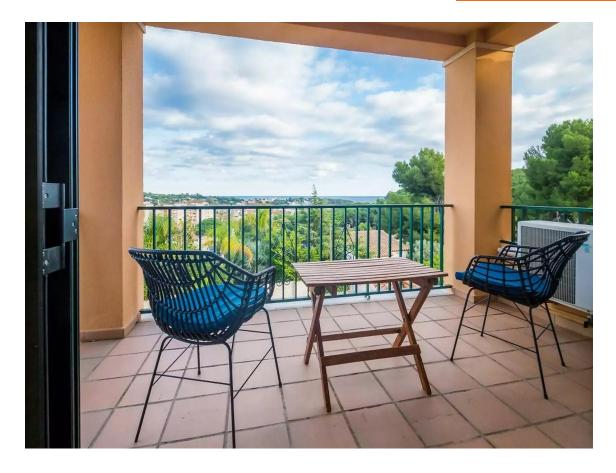

# Beautiful townhouse with sea views and Tourist 596.000 € Licence in Sant Feliu de Guíxols

PRODUCT APIALIA: The property is distributed over two floors and has a patio with garden and outdoor terraces. On the ground floor there is a spacious living-dining room, central table, dining table and chairs, TV, fireplace and direct access to a large and sunny terrace with outdoor furniture and sea views. The kitchen is very well equipped with fridge-freezer, ceramic hob, oven, microwave, capsule coffee maker and ground coffee maker, dishwasher, washing machine, juicer and crockery. There is a small toilet. We access the second floor via stairs and this is where we find the bedrooms: 3 double bedrooms with double bed (one is en-suite with private bathroom with shower, WC and washbasin and has access to a private terrace). There is another full bathroom with shower. Outdoor area: Large terrace in front of the house with fantastic sea views, with outdoor furniture, awning and a covered part with table and chairs. Smaller terrace upstairs. Patio/garden behind the house with large table and chairs, barbecue (gas), awning, plants and stairs leading to the communal pool and garden. Large communal pool (30 x 15 m) shallow at 50 m. Children's play area. Large garage. Other: Wifi, air conditioning, mosquito nets in the back rooms and kitchen, washing machine, clothes iron, washing machine, communal pool, parking on the street. License number: HUTG-075813