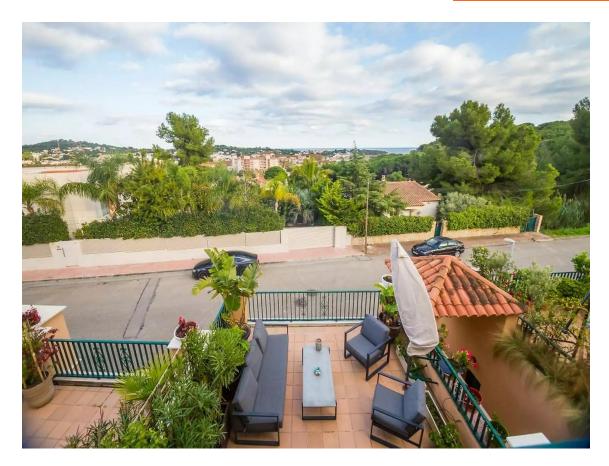

# Beautiful townhouse with sea views and Tourist 596.000 € Licence in Sant Feliu de Guíxols

PRODUCT APIALIA: The property is distributed over two floors and has a patio with garden and outdoor terraces. On the ground floor there is a spacious living-dining room, central table, dining table and chairs, TV, fireplace and direct access to a large and sunny terrace with outdoor furniture and sea views. The kitchen is very well equipped with fridge-freezer, ceramic hob, oven, microwave, capsule coffee maker and ground coffee maker, dishwasher, washing machine, juicer and crockery. There is a small toilet. We access the second floor via stairs and this is where we find the bedrooms: 3 double bedrooms with double bed (one is en-suite with private bathroom with shower, WC and washbasin and has access to a private terrace). There is another full bathroom with shower. Outdoor area: Large terrace in front of the house with fantastic sea views, with outdoor furniture, awning and a covered part with table and chairs. Smaller terrace upstairs. Patio/garden behind the house with large table and chairs, barbecue (gas), awning, plants and stairs leading to the communal pool and garden. Large communal pool (30 x 15 m) shallow at 50 m. Children's play area. Large garage. Other: Wifi, air conditioning, mosquito nets in the back rooms and kitchen, washing machine, clothes iron, washing machine, communal pool, parking on the street. License number: HUTG-075813