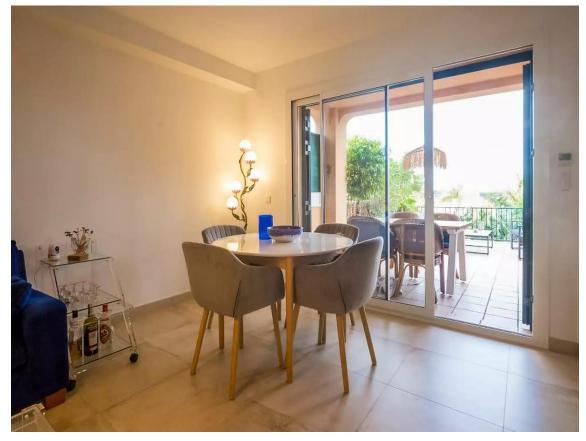

# Beautiful townhouse with sea views and Tourist 596.000 € Licence in Sant Feliu de Guíxols

PRODUCT APIALIA: The property is distributed over two floors and has a patio with garden and outdoor terraces. On the ground floor there is a spacious living-dining room, central table, dining table and chairs, TV, fireplace and direct access to a large and sunny terrace with outdoor furniture and sea views. The kitchen is very well equipped with fridge-freezer, ceramic hob, oven, microwave, capsule coffee maker and ground coffee maker, dishwasher, washing machine, juicer and crockery. There is a small toilet. We access the second floor via stairs and this is where we find the bedrooms: 3 double bedrooms with double bed (one is en-suite with private bathroom with shower, WC and washbasin and has access to a private terrace). There is another full bathroom with shower. Outdoor area: Large terrace in front of the house with fantastic sea views, with outdoor furniture, awning and a covered part with table and chairs. Smaller terrace upstairs. Patio/garden behind the house with large table and chairs, barbecue (gas), awning, plants and stairs leading to the communal pool and garden. Large communal pool (30 x 15 m) shallow at 50 m. Children's play area. Large garage. Other: Wifi, air conditioning, mosquito nets in the back rooms and kitchen, washing machine, clothes iron, washing machine, communal pool, parking on the street. License number: HUTG-075813