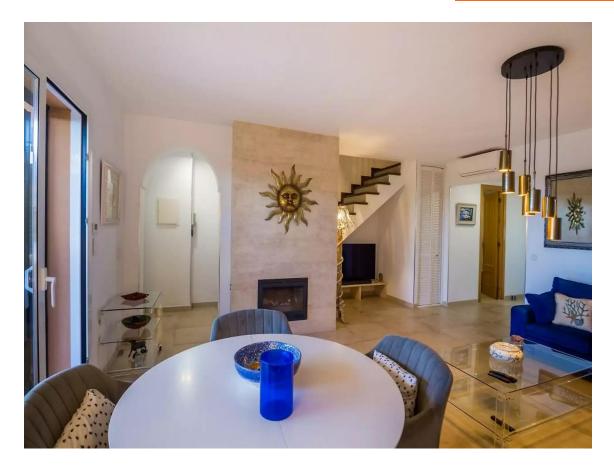

# Beautiful townhouse with sea views and Tourist 596.000 € Licence in Sant Feliu de Guíxols

PRODUCT APIALIA: The property is distributed over two floors and has a patio with garden and outdoor terraces. On the ground floor there is a spacious living-dining room, central table, dining table and chairs, TV, fireplace and direct access to a large and sunny terrace with outdoor furniture and sea views. The kitchen is very well equipped with fridge-freezer, ceramic hob, oven, microwave, capsule coffee maker and ground coffee maker, dishwasher, washing machine, juicer and crockery. There is a small toilet. We access the second floor via stairs and this is where we find the bedrooms: 3 double bedrooms with double bed (one is en-suite with private bathroom with shower, WC and washbasin and has access to a private terrace). There is another full bathroom with shower. Outdoor area: Large terrace in front of the house with fantastic sea views, with outdoor furniture, awning and a covered part with table and chairs. Smaller terrace upstairs. Patio/garden behind the house with large table and chairs, barbecue (gas), awning, plants and stairs leading to the communal pool and garden. Large communal pool (30 x 15 m) shallow at 50 m. Children's play area. Large garage. Other: Wifi, air conditioning, mosquito nets in the back rooms and kitchen, washing machine, clothes iron, washing machine, communal pool, parking on the street. License number: HUTG-075813