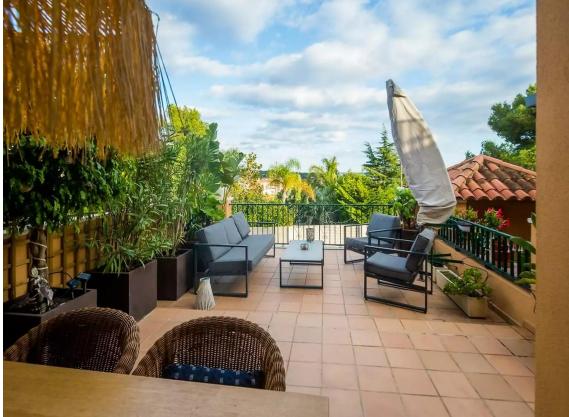

# Beautiful townhouse with sea views and Tourist 596.000 € Licence in Sant Feliu de Guíxols

PRODUCT APIALIA: The property is distributed over two floors and has a patio with garden and outdoor terraces. On the ground floor there is a spacious living-dining room, central table, dining table and chairs, TV, fireplace and direct access to a large and sunny terrace with outdoor furniture and sea views. The kitchen is very well equipped with fridge-freezer, ceramic hob, oven, microwave, capsule coffee maker and ground coffee maker, dishwasher, washing machine, juicer and crockery. There is a small toilet. We access the second floor via stairs and this is where we find the bedrooms: 3 double bedrooms with double bed (one is en-suite with private bathroom with shower, WC and washbasin and has access to a private terrace). There is another full bathroom with shower. Outdoor area: Large terrace in front of the house with fantastic sea views, with outdoor furniture, awning and a covered part with table and chairs. Smaller terrace upstairs. Patio/garden behind the house with large table and chairs, barbecue (gas), awning, plants and stairs leading to the communal pool and garden. Large communal pool (30 x 15 m) shallow at 50 m. Children's play area. Large garage. Other: Wifi, air conditioning, mosquito nets in the back rooms and kitchen, washing machine, clothes iron, washing machine, communal pool, parking on the street. License number: HUTG-075813