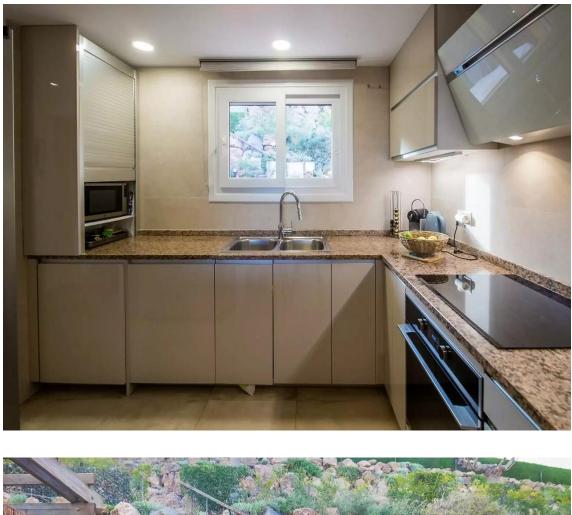

# Beautiful townhouse with sea views and Tourist 596.000 € Licence in Sant Feliu de Guíxols

PRODUCT APIALIA: The property is distributed over two floors and has a patio with garden and outdoor terraces. On the ground floor there is a spacious living-dining room, central table, dining table and chairs, TV, fireplace and direct access to a large and sunny terrace with outdoor furniture and sea views. The kitchen is very well equipped with fridge-freezer, ceramic hob, oven, microwave, capsule coffee maker and ground coffee maker, dishwasher, washing machine, juicer and crockery. There is a small toilet. We access the second floor via stairs and this is where we find the bedrooms: 3 double bedrooms with double bed (one is en-suite with private bathroom with shower, WC and washbasin and has access to a private terrace). There is another full bathroom with shower. Outdoor area: Large terrace in front of the house with fantastic sea views, with outdoor furniture, awning and a covered part with table and chairs. Smaller terrace upstairs. Patio/garden behind the house with large table and chairs, barbecue (gas), awning, plants and stairs leading to the communal pool and garden. Large communal pool (30 x 15 m) shallow at 50 m. Children's play area. Large garage. Other: Wifi, air conditioning, mosquito nets in the back rooms and kitchen, washing machine, clothes iron, washing machine, communal pool, parking on the street. License number: HUTG-075813