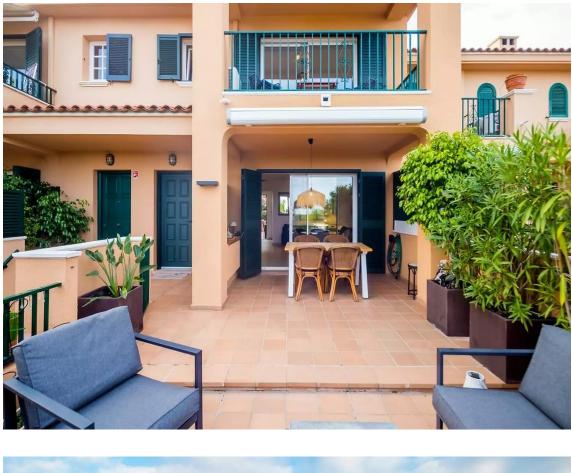

# Beautiful townhouse with sea views and Tourist 596.000 € Licence in Sant Feliu de Guíxols

PRODUCT APIALIA: The property is distributed over two floors and has a patio with garden and outdoor terraces. On the ground floor there is a spacious living-dining room, central table, dining table and chairs, TV, fireplace and direct access to a large and sunny terrace with outdoor furniture and sea views. The kitchen is very well equipped with fridge-freezer, ceramic hob, oven, microwave, capsule coffee maker and ground coffee maker, dishwasher, washing machine, juicer and crockery. There is a small toilet. We access the second floor via stairs and this is where we find the bedrooms: 3 double bedrooms with double bed (one is en-suite with private bathroom with shower, WC and washbasin and has access to a private terrace). There is another full bathroom with shower. Outdoor area: Large terrace in front of the house with fantastic sea views, with outdoor furniture, awning and a covered part with table and chairs. Smaller terrace upstairs. Patio/garden behind the house with large table and chairs, barbecue (gas), awning, plants and stairs leading to the communal pool and garden. Large communal pool (30 x 15 m) shallow at 50 m. Children's play area. Large garage. Other: Wifi, air conditioning, mosquito nets in the back rooms and kitchen, washing machine, clothes iron, washing machine, communal pool, parking on the street. License number: HUTG-075813