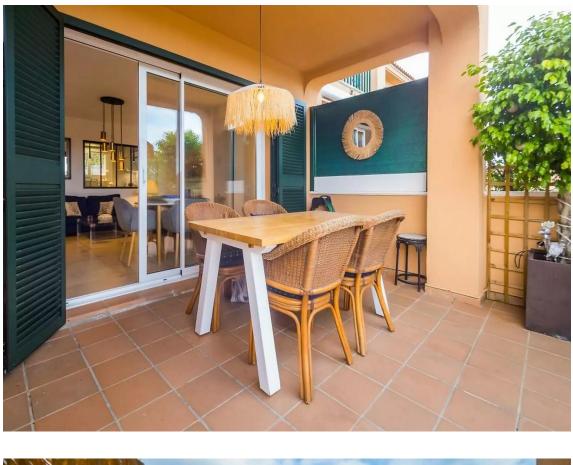

# Beautiful townhouse with sea views and Tourist 596.000 € Licence in Sant Feliu de Guíxols

PRODUCT APIALIA: The property is distributed over two floors and has a patio with garden and outdoor terraces. On the ground floor there is a spacious living-dining room, central table, dining table and chairs, TV, fireplace and direct access to a large and sunny terrace with outdoor furniture and sea views. The kitchen is very well equipped with fridge-freezer, ceramic hob, oven, microwave, capsule coffee maker and ground coffee maker, dishwasher, washing machine, juicer and crockery. There is a small toilet. We access the second floor via stairs and this is where we find the bedrooms: 3 double bedrooms with double bed (one is en-suite with private bathroom with shower, WC and washbasin and has access to a private terrace). There is another full bathroom with shower. Outdoor area: Large terrace in front of the house with fantastic sea views, with outdoor furniture, awning and a covered part with table and chairs. Smaller terrace upstairs. Patio/garden behind the house with large table and chairs, barbecue (gas), awning, plants and stairs leading to the communal pool and garden. Large communal pool (30 x 15 m) shallow at 50 m. Children's play area. Large garage. Other: Wifi, air conditioning, mosquito nets in the back rooms and kitchen, washing machine, clothes iron, washing machine, communal pool, parking on the street. License number: HUTG-075813