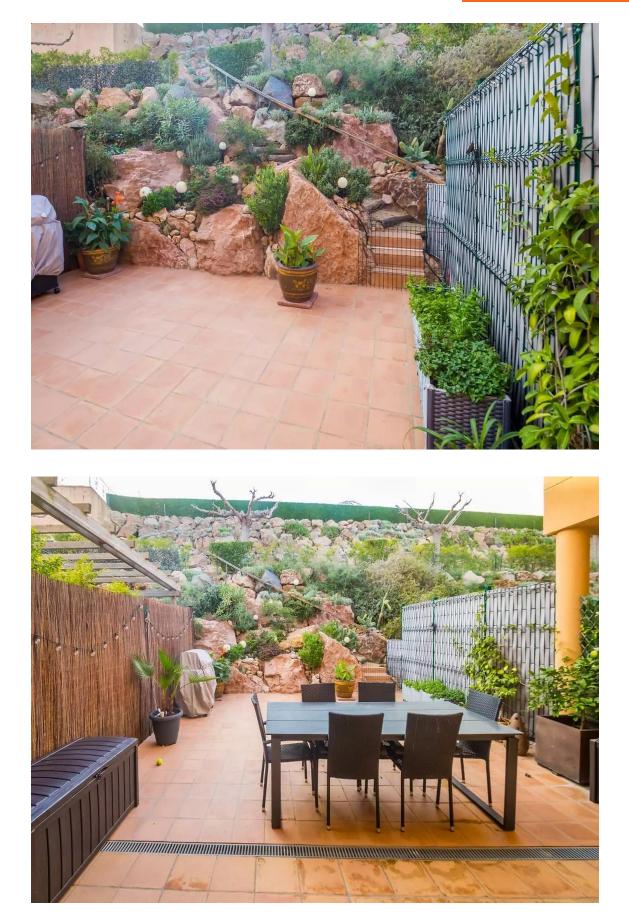

# Beautiful townhouse with sea views and Tourist 596.000 € Licence in Sant Feliu de Guíxols

PRODUCT APIALIA: The property is distributed over two floors and has a patio with garden and outdoor terraces. On the ground floor there is a spacious living-dining room, central table, dining table and chairs, TV, fireplace and direct access to a large and sunny terrace with outdoor furniture and sea views. The kitchen is very well equipped with fridge-freezer, ceramic hob, oven, microwave, capsule coffee maker and ground coffee maker, dishwasher, washing machine, juicer and crockery. There is a small toilet. We access the second floor via stairs and this is where we find the bedrooms: 3 double bedrooms with double bed (one is en-suite with private bathroom with shower, WC and washbasin and has access to a private terrace). There is another full bathroom with shower. Outdoor area: Large terrace in front of the house with fantastic sea views, with outdoor furniture, awning and a covered part with table and chairs. Smaller terrace upstairs. Patio/garden behind the house with large table and chairs, barbecue (gas), awning, plants and stairs leading to the communal pool and garden. Large communal pool (30 x 15 m) shallow at 50 m. Children's play area. Large garage. Other: Wifi, air conditioning, mosquito nets in the back rooms and kitchen, washing machine, clothes iron, washing machine, communal pool, parking on the street. License number: HUTG-075813