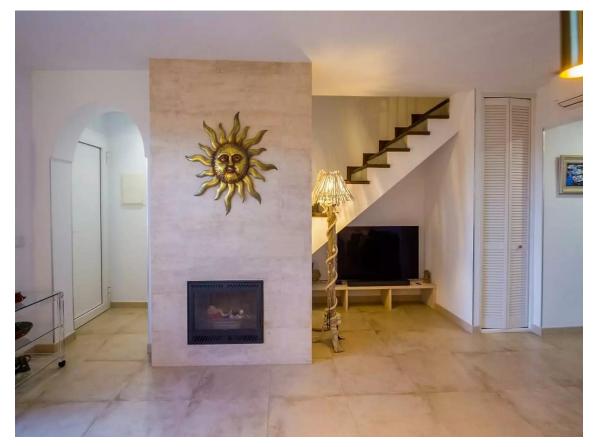

# Beautiful townhouse with sea views and Tourist 596.000 € Licence in Sant Feliu de Guíxols

PRODUCT APIALIA: The property is distributed over two floors and has a patio with garden and outdoor terraces. On the ground floor there is a spacious living-dining room, central table, dining table and chairs, TV, fireplace and direct access to a large and sunny terrace with outdoor furniture and sea views. The kitchen is very well equipped with fridge-freezer, ceramic hob, oven, microwave, capsule coffee maker and ground coffee maker, dishwasher, washing machine, juicer and crockery. There is a small toilet. We access the second floor via stairs and this is where we find the bedrooms: 3 double bedrooms with double bed (one is en-suite with private bathroom with shower, WC and washbasin and has access to a private terrace). There is another full bathroom with shower. Outdoor area: Large terrace in front of the house with fantastic sea views, with outdoor furniture, awning and a covered part with table and chairs. Smaller terrace upstairs. Patio/garden behind the house with large table and chairs, barbecue (gas), awning, plants and stairs leading to the communal pool and garden. Large communal pool (30 x 15 m) shallow at 50 m. Children's play area. Large garage. Other: Wifi, air conditioning, mosquito nets in the back rooms and kitchen, washing machine, clothes iron, washing machine, communal pool, parking on the street. License number: HUTG-075813