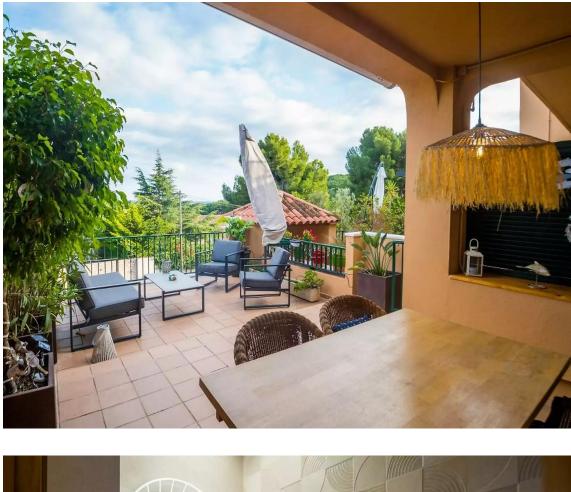

# Beautiful townhouse with sea views and Tourist 596.000 € Licence in Sant Feliu de Guíxols

PRODUCT APIALIA: The property is distributed over two floors and has a patio with garden and outdoor terraces. On the ground floor there is a spacious living-dining room, central table, dining table and chairs, TV, fireplace and direct access to a large and sunny terrace with outdoor furniture and sea views. The kitchen is very well equipped with fridge-freezer, ceramic hob, oven, microwave, capsule coffee maker and ground coffee maker, dishwasher, washing machine, juicer and crockery. There is a small toilet. We access the second floor via stairs and this is where we find the bedrooms: 3 double bedrooms with double bed (one is en-suite with private bathroom with shower, WC and washbasin and has access to a private terrace). There is another full bathroom with shower. Outdoor area: Large terrace in front of the house with fantastic sea views, with outdoor furniture, awning and a covered part with table and chairs. Smaller terrace upstairs. Patio/garden behind the house with large table and chairs, barbecue (gas), awning, plants and stairs leading to the communal pool and garden. Large communal pool (30 x 15 m) shallow at 50 m. Children's play area. Large garage. Other: Wifi, air conditioning, mosquito nets in the back rooms and kitchen, washing machine, clothes iron, washing machine, communal pool, parking on the street. License number: HUTG-075813