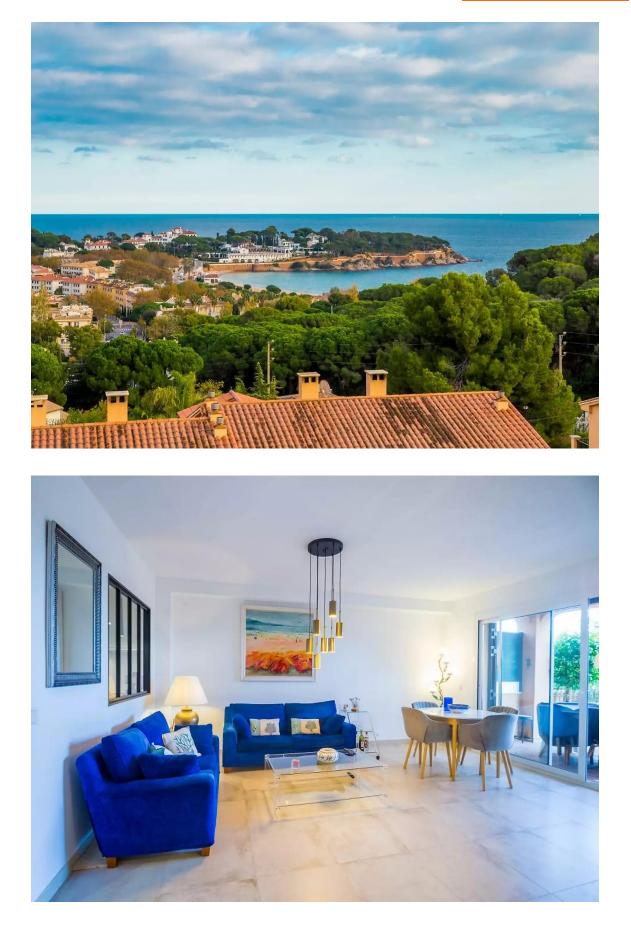

# Beautiful townhouse with sea views and Tourist 596.000 € Licence in Sant Feliu de Guíxols

PRODUCT APIALIA: The property is distributed over two floors and has a patio with garden and outdoor terraces. On the ground floor there is a spacious living-dining room, central table, dining table and chairs, TV, fireplace and direct access to a large and sunny terrace with outdoor furniture and sea views. The kitchen is very well equipped with fridge-freezer, ceramic hob, oven, microwave, capsule coffee maker and ground coffee maker, dishwasher, washing machine, juicer and crockery. There is a small toilet. We access the second floor via stairs and this is where we find the bedrooms: 3 double bedrooms with double bed (one is en-suite with private bathroom with shower, WC and washbasin and has access to a private terrace). There is another full bathroom with shower. Outdoor area: Large terrace in front of the house with fantastic sea views, with outdoor furniture, awning and a covered part with table and chairs. Smaller terrace upstairs. Patio/garden behind the house with large table and chairs, barbecue (gas), awning, plants and stairs leading to the communal pool and garden. Large communal pool (30 x 15 m) shallow at 50 m. Children's play area. Large garage. Other: Wifi, air conditioning, mosquito nets in the back rooms and kitchen, washing machine, clothes iron, washing machine, communal pool, parking on the street. License number: HUTG-075813