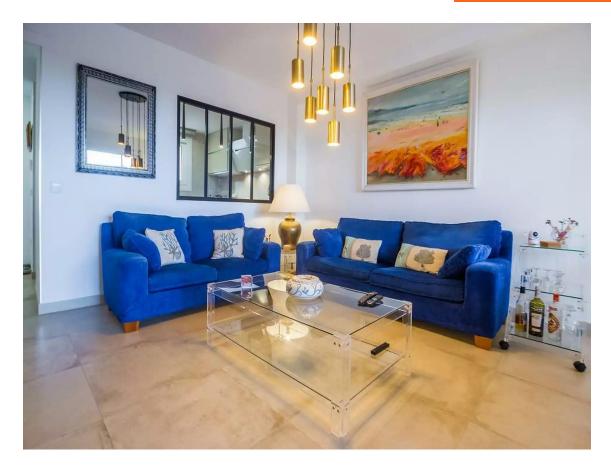

# Beautiful townhouse with sea views and Tourist 596.000 € Licence in Sant Feliu de Guíxols

PRODUCT APIALIA: The property is distributed over two floors and has a patio with garden and outdoor terraces. On the ground floor there is a spacious living-dining room, central table, dining table and chairs, TV, fireplace and direct access to a large and sunny terrace with outdoor furniture and sea views. The kitchen is very well equipped with fridge-freezer, ceramic hob, oven, microwave, capsule coffee maker and ground coffee maker, dishwasher, washing machine, juicer and crockery. There is a small toilet. We access the second floor via stairs and this is where we find the bedrooms: 3 double bedrooms with double bed (one is en-suite with private bathroom with shower, WC and washbasin and has access to a private terrace). There is another full bathroom with shower. Outdoor area: Large terrace in front of the house with fantastic sea views, with outdoor furniture, awning and a covered part with table and chairs. Smaller terrace upstairs. Patio/garden behind the house with large table and chairs, barbecue (gas), awning, plants and stairs leading to the communal pool and garden. Large communal pool (30 x 15 m) shallow at 50 m. Children's play area. Large garage. Other: Wifi, air conditioning, mosquito nets in the back rooms and kitchen, washing machine, clothes iron, washing machine, communal pool, parking on the street. License number: HUTG-075813