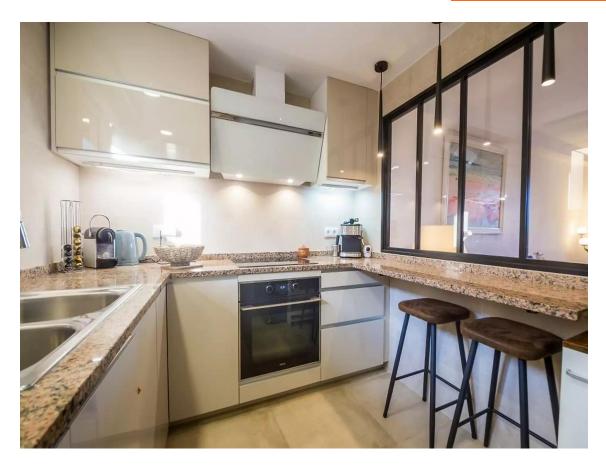

# Beautiful townhouse with sea views and Tourist 596.000 € Licence in Sant Feliu de Guíxols

PRODUCT APIALIA: The property is distributed over two floors and has a patio with garden and outdoor terraces. On the ground floor there is a spacious living-dining room, central table, dining table and chairs, TV, fireplace and direct access to a large and sunny terrace with outdoor furniture and sea views. The kitchen is very well equipped with fridge-freezer, ceramic hob, oven, microwave, capsule coffee maker and ground coffee maker, dishwasher, washing machine, juicer and crockery. There is a small toilet. We access the second floor via stairs and this is where we find the bedrooms: 3 double bedrooms with double bed (one is en-suite with private bathroom with shower, WC and washbasin and has access to a private terrace). There is another full bathroom with shower. Outdoor area: Large terrace in front of the house with fantastic sea views, with outdoor furniture, awning and a covered part with table and chairs. Smaller terrace upstairs. Patio/garden behind the house with large table and chairs, barbecue (gas), awning, plants and stairs leading to the communal pool and garden. Large communal pool (30 x 15 m) shallow at 50 m. Children's play area. Large garage. Other: Wifi, air conditioning, mosquito nets in the back rooms and kitchen, washing machine, clothes iron, washing machine, communal pool, parking on the street. License number: HUTG-075813