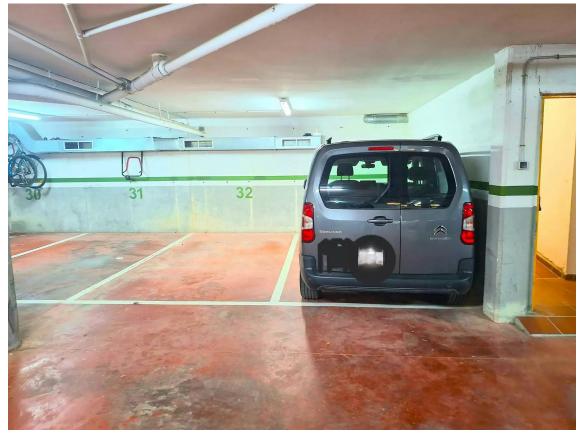

# Magnificent Apartment in Sant Antoni de Calonge: 295.000 € Light, Comfort, and Proximity to the Sea.

Exclusive this magnificent Apartment located in a quiet residential area near the beach of Sant Antoni de Calonge, ideal for enjoying the sea and serenity. The home, located on the first floor of a building with an elevator and access adapted for people with reduced mobility. The apartment has two bedrooms equipped with built-in wardrobes and a full bathroom. The South and West orientation guarantees abundant natural light throughout the day. Central heating and air conditioning ensure maximum comfort at any time of the year. You can also enjoy large green areas and a community pool to cool off on hot days. It includes a garage space in the price, which adds convenience and security to your daily life. This privileged environment offers you all the amenities at your fingertips, from shops and restaurants to essential services. Don't miss the opportunity to live in this wonderful apartment that combines tranquility, comfort and an unbeatable location.