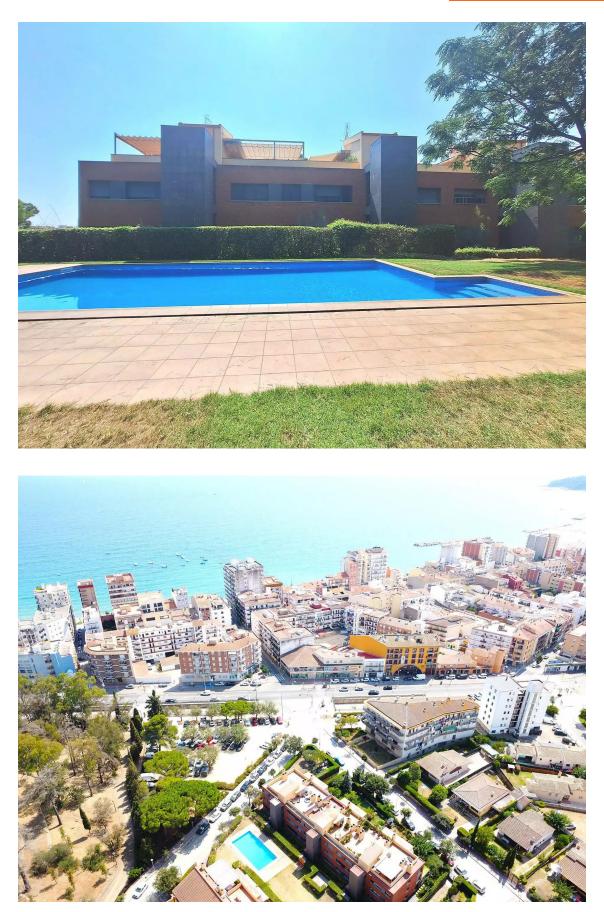

# Magnificent Apartment in Sant Antoni de Calonge: 295.000 € Light, Comfort, and Proximity to the Sea.

Exclusive this magnificent Apartment located in a quiet residential area near the beach of Sant Antoni de Calonge, ideal for enjoying the sea and serenity. The home, located on the first floor of a building with an elevator and access adapted for people with reduced mobility. The apartment has two bedrooms equipped with built-in wardrobes and a full bathroom. The South and West orientation guarantees abundant natural light throughout the day. Central heating and air conditioning ensure maximum comfort at any time of the year. You can also enjoy large green areas and a community pool to cool off on hot days. It includes a garage space in the price, which adds convenience and security to your daily life. This privileged environment offers you all the amenities at your fingertips, from shops and restaurants to essential services. Don't miss the opportunity to live in this wonderful apartment that combines tranquility, comfort and an unbeatable location.