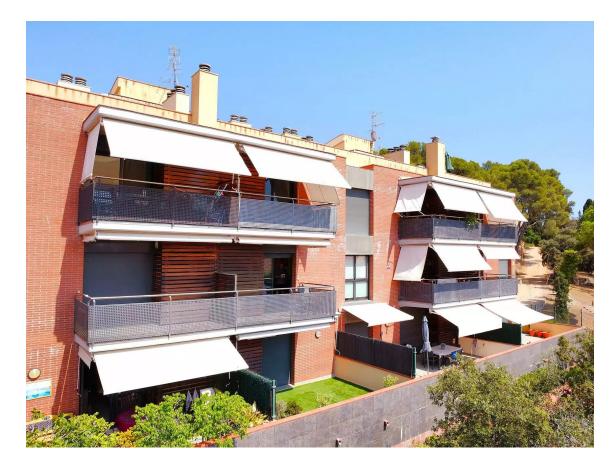

# Magnificent Apartment in Sant Antoni de Calonge: 295.000 € Light, Comfort, and Proximity to the Sea.

Exclusive this magnificent Apartment located in a quiet residential area near the beach of Sant Antoni de Calonge, ideal for enjoying the sea and serenity. The home, located on the first floor of a building with an elevator and access adapted for people with reduced mobility. The apartment has two bedrooms equipped with built-in wardrobes and a full bathroom. The South and West orientation guarantees abundant natural light throughout the day. Central heating and air conditioning ensure maximum comfort at any time of the year. You can also enjoy large green areas and a community pool to cool off on hot days. It includes a garage space in the price, which adds convenience and security to your daily life. This privileged environment offers you all the amenities at your fingertips, from shops and restaurants to essential services. Don't miss the opportunity to live in this wonderful apartment that combines tranquility, comfort and an unbeatable location.