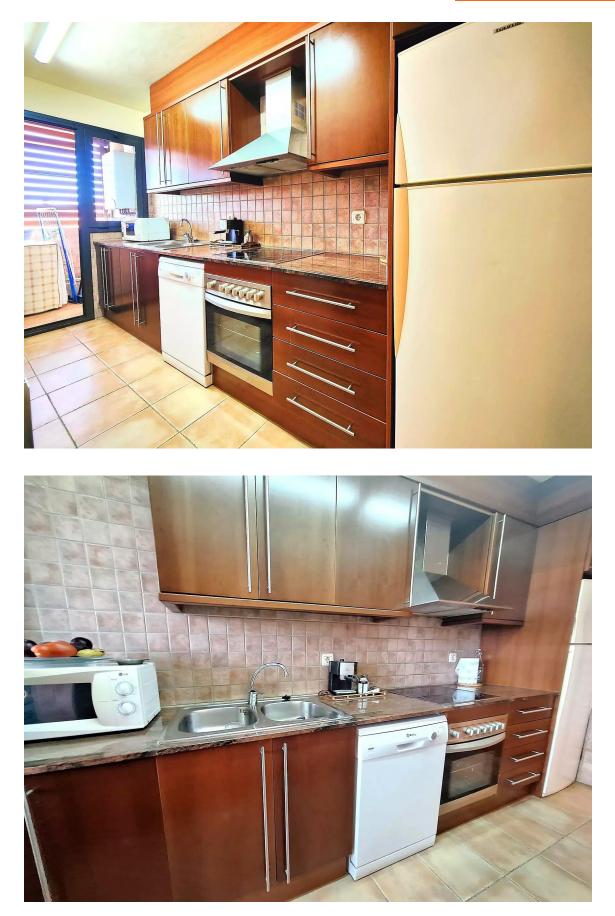

# Magnificent Apartment in Sant Antoni de Calonge: 295.000 € Light, Comfort, and Proximity to the Sea.

Exclusive this magnificent Apartment located in a quiet residential area near the beach of Sant Antoni de Calonge, ideal for enjoying the sea and serenity. The home, located on the first floor of a building with an elevator and access adapted for people with reduced mobility. The apartment has two bedrooms equipped with built-in wardrobes and a full bathroom. The South and West orientation guarantees abundant natural light throughout the day. Central heating and air conditioning ensure maximum comfort at any time of the year. You can also enjoy large green areas and a community pool to cool off on hot days. It includes a garage space in the price, which adds convenience and security to your daily life. This privileged environment offers you all the amenities at your fingertips, from shops and restaurants to essential services. Don't miss the opportunity to live in this wonderful apartment that combines tranquility, comfort and an unbeatable location.

| Transaction:     | Sale         | Category:        | Flat              |
|------------------|--------------|------------------|-------------------|
| Municipality:    | Baix Empordà | Surface area:    | 78 m <sup>2</sup> |
| Rooms:           | 2            | Bathrooms:       | 1 bathroom        |
| Parking:         | Yes          | Washing machine: | Yes               |
| Terrace:         | Yes          | Swimming pool:   | Yes               |
| Central heating: | Yes          | Lift:            | Yes               |
| Furnished:       | Yes          |                  |                   |
|                  |              |                  |                   |