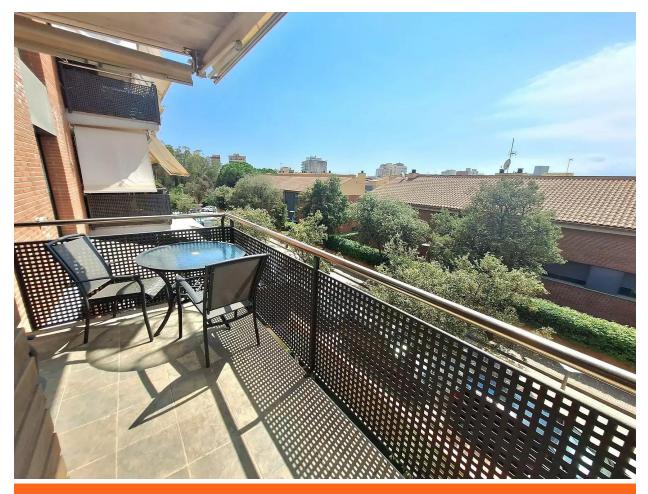

# Magnificent Apartment in Sant Antoni de Calonge: 295.000 € Light, Comfort, and Proximity to the Sea.

Exclusive this magnificent Apartment located in a quiet residential area near the beach of Sant Antoni de Calonge, ideal for enjoying the sea and serenity. The home, located on the first floor of a building with an elevator and access adapted for people with reduced mobility. The apartment has two bedrooms equipped with built-in wardrobes and a full bathroom. The South and West orientation guarantees abundant natural light throughout the day. Central heating and air conditioning ensure maximum comfort at any time of the year. You can also enjoy large green areas and a community pool to cool off on hot days. It includes a garage space in the price, which adds convenience and security to your daily life. This privileged environment offers you all the amenities at your fingertips, from shops and restaurants to essential services. Don't miss the opportunity to live in this wonderful apartment that combines tranquility, comfort and an unbeatable location.

| Transaction:     | Sale         | Category:        | Flat              |
|------------------|--------------|------------------|-------------------|
| Municipality:    | Baix Empordà | Surface area:    | 78 m <sup>2</sup> |
| Rooms:           | 2            | Bathrooms:       | 1 bathroom        |
| Parking:         | Yes          | Washing machine: | Yes               |
| Terrace:         | Yes          | Swimming pool:   | Yes               |
| Central heating: | Yes          | Lift:            | Yes               |
| Furnished:       | Yes          |                  |                   |
|                  |              |                  |                   |