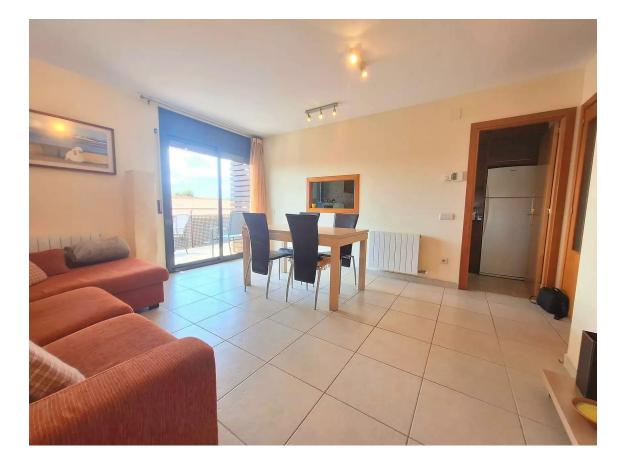

# Magnificent Apartment in Sant Antoni de Calonge: 295.000 € Light, Comfort, and Proximity to the Sea.

Exclusive this magnificent Apartment located in a quiet residential area near the beach of Sant Antoni de Calonge, ideal for enjoying the sea and serenity. The home, located on the first floor of a building with an elevator and access adapted for people with reduced mobility. The apartment has two bedrooms equipped with built-in wardrobes and a full bathroom. The South and West orientation guarantees abundant natural light throughout the day. Central heating and air conditioning ensure maximum comfort at any time of the year. You can also enjoy large green areas and a community pool to cool off on hot days. It includes a garage space in the price, which adds convenience and security to your daily life. This privileged environment offers you all the amenities at your fingertips, from shops and restaurants to essential services. Don't miss the opportunity to live in this wonderful apartment that combines tranquility, comfort and an unbeatable location.

| Transaction:     | Sale         | Category:        | Flat              |
|------------------|--------------|------------------|-------------------|
| Municipality:    | Baix Empordà | Surface area:    | 78 m <sup>2</sup> |
| Rooms:           | 2            | Bathrooms:       | 1 bathroom        |
| Parking:         | Yes          | Washing machine: | Yes               |
| Terrace:         | Yes          | Swimming pool:   | Yes               |
| Central heating: | Yes          | Lift:            | Yes               |
| Furnished:       | Yes          |                  |                   |
|                  |              |                  |                   |