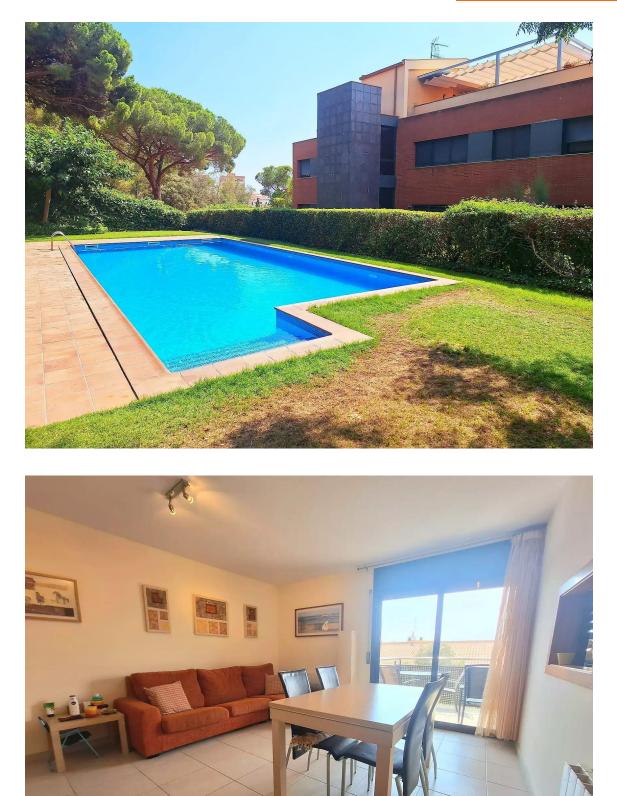

# Magnificent Apartment in Sant Antoni de Calonge: 295.000 € Light, Comfort, and Proximity to the Sea.

Exclusive this magnificent Apartment located in a quiet residential area near the beach of Sant Antoni de Calonge, ideal for enjoying the sea and serenity. The home, located on the first floor of a building with an elevator and access adapted for people with reduced mobility. The apartment has two bedrooms equipped with built-in wardrobes and a full bathroom. The South and West orientation guarantees abundant natural light throughout the day. Central heating and air conditioning ensure maximum comfort at any time of the year. You can also enjoy large green areas and a community pool to cool off on hot days. It includes a garage space in the price, which adds convenience and security to your daily life. This privileged environment offers you all the amenities at your fingertips, from shops and restaurants to essential services. Don't miss the opportunity to live in this wonderful apartment that combines tranquility, comfort and an unbeatable location.

| Transaction:     | Sale         | Category:        | Flat              |
|------------------|--------------|------------------|-------------------|
| Municipality:    | Baix Empordà | Surface area:    | 78 m <sup>2</sup> |
| Rooms:           | 2            | Bathrooms:       | 1 bathroom        |
| Parking:         | Yes          | Washing machine: | Yes               |
| Terrace:         | Yes          | Swimming pool:   | Yes               |
| Central heating: | Yes          | Lift:            | Yes               |
| Furnished:       | Yes          |                  |                   |
|                  |              |                  |                   |