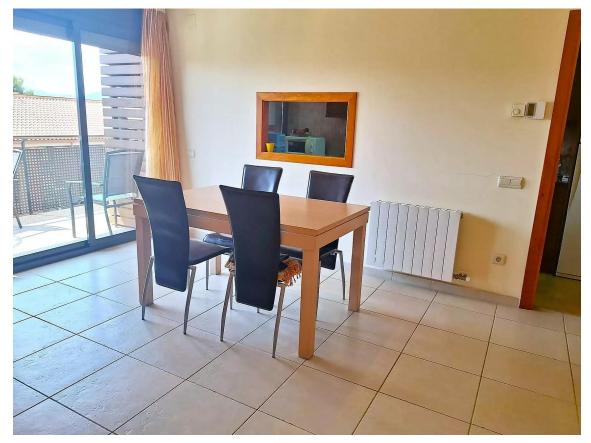

# Magnificent Apartment in Sant Antoni de Calonge: 295.000 € Light, Comfort, and Proximity to the Sea.

Exclusive this magnificent Apartment located in a quiet residential area near the beach of Sant Antoni de Calonge, ideal for enjoying the sea and serenity. The home, located on the first floor of a building with an elevator and access adapted for people with reduced mobility. The apartment has two bedrooms equipped with built-in wardrobes and a full bathroom. The South and West orientation guarantees abundant natural light throughout the day. Central heating and air conditioning ensure maximum comfort at any time of the year. You can also enjoy large green areas and a community pool to cool off on hot days. It includes a garage space in the price, which adds convenience and security to your daily life. This privileged environment offers you all the amenities at your fingertips, from shops and restaurants to essential services. Don't miss the opportunity to live in this wonderful apartment that combines tranquility, comfort and an unbeatable location.

| Transaction:     | Sale         | Category:        | Flat              |
|------------------|--------------|------------------|-------------------|
| Municipality:    | Baix Empordà | Surface area:    | 78 m <sup>2</sup> |
| Rooms:           | 2            | Bathrooms:       | 1 bathroom        |
| Parking:         | Yes          | Washing machine: | Yes               |
| Terrace:         | Yes          | Swimming pool:   | Yes               |
| Central heating: | Yes          | Lift:            | Yes               |
| Furnished:       | Yes          |                  |                   |
|                  |              |                  |                   |