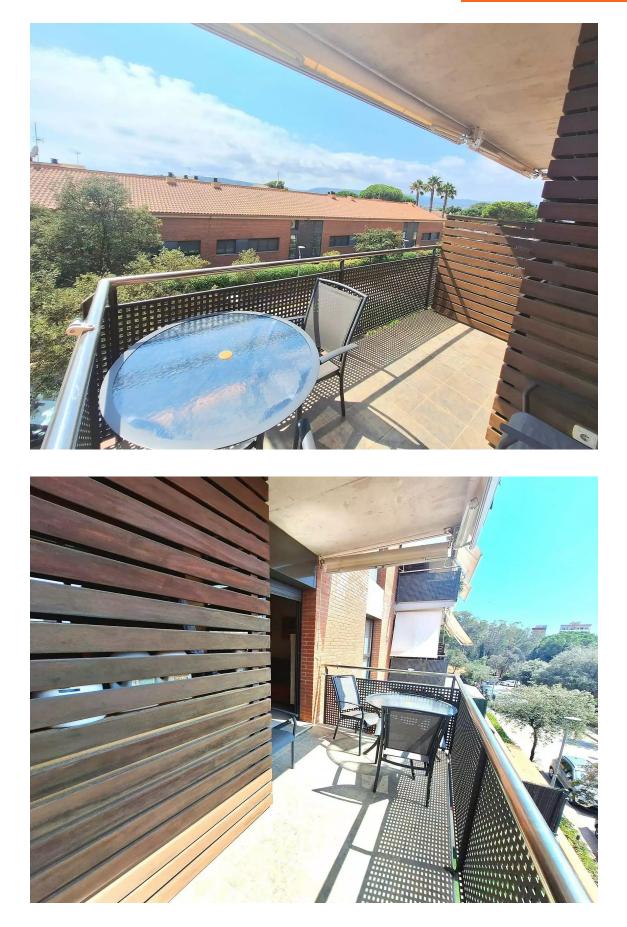

# Magnificent Apartment in Sant Antoni de Calonge: 295.000 € Light, Comfort, and Proximity to the Sea.

Exclusive this magnificent Apartment located in a quiet residential area near the beach of Sant Antoni de Calonge, ideal for enjoying the sea and serenity. The home, located on the first floor of a building with an elevator and access adapted for people with reduced mobility. The apartment has two bedrooms equipped with built-in wardrobes and a full bathroom. The South and West orientation guarantees abundant natural light throughout the day. Central heating and air conditioning ensure maximum comfort at any time of the year. You can also enjoy large green areas and a community pool to cool off on hot days. It includes a garage space in the price, which adds convenience and security to your daily life. This privileged environment offers you all the amenities at your fingertips, from shops and restaurants to essential services. Don't miss the opportunity to live in this wonderful apartment that combines tranquility, comfort and an unbeatable location.

| Transaction:     | Sale         | Category:        | Flat              |
|------------------|--------------|------------------|-------------------|
| Municipality:    | Baix Empordà | Surface area:    | 78 m <sup>2</sup> |
| Rooms:           | 2            | Bathrooms:       | 1 bathroom        |
| Parking:         | Yes          | Washing machine: | Yes               |
| Terrace:         | Yes          | Swimming pool:   | Yes               |
| Central heating: | Yes          | Lift:            | Yes               |
| Furnished:       | Yes          |                  |                   |
|                  |              |                  |                   |