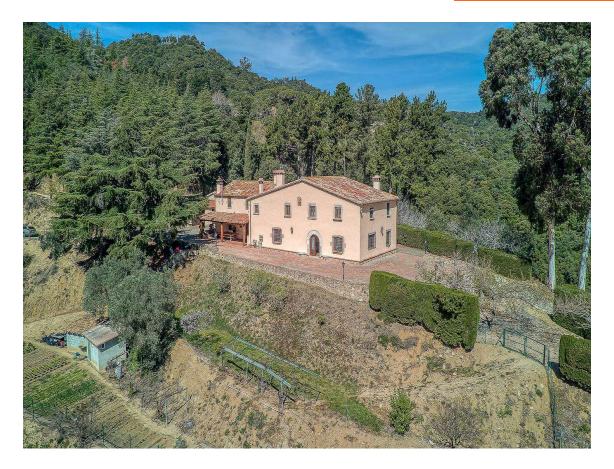

## APIALIA PRODUCT

Located in the Montnegre Natural Park, a protected area, we find this spectacular 1900s masia. Surrounded by forests of oak and holm oak trees, it offers an idyllic setting for nature lovers who seek tranquility, while still being close to an urban area. Tordera is very well connected by the C32 and AP7 highways, just a few minutes away from the beaches of the Costa Brava, and every Sunday hosts one of the most important weekly markets in the area.

The masia consists of a main building and an annex house for caretakers. The main house, on the ground floor, features a spacious and fully equipped kitchen, a large living-dining room of over 50 m², a wine cellar, a laundry room, and a guest bathroom. The first floor includes 5 double bedrooms and two full bathrooms. The exterior offers a beautiful pool, perfect for both adults and children during the summer months.