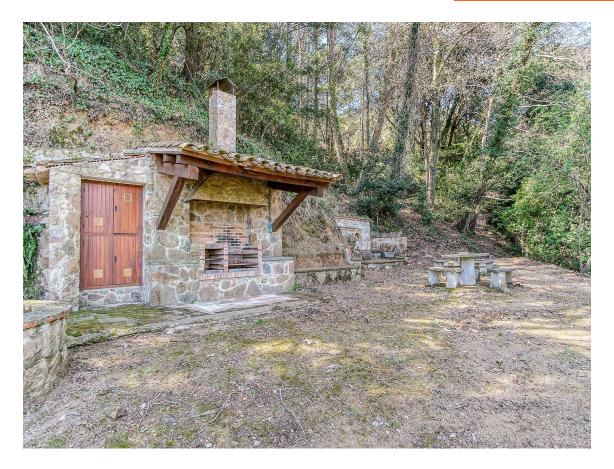

The Caretaker's House, on the ground floor, includes an entrance hall, kitchen-dining area, and bathroom, while the first floor has three bedrooms and a bathroom. The property also features other auxiliary buildings, such as a chicken coop, a stable, and garages.