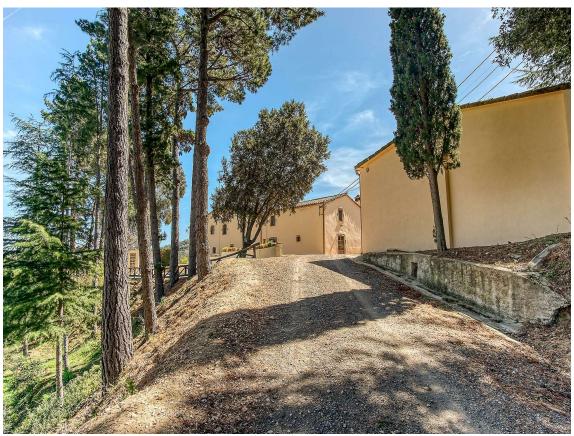

## APIALIA PRODUCT

Located in the Montnegre Natural Park, a protected area, we find this spectacular 1900s masia. Surrounded by forests of oak and holm oak trees, it offers an idyllic setting for nature lovers who seek tranquility, while still being close to an urban area. Tordera is very well connected by the C32 and AP7 highways, just a few minutes away from the beaches of the Costa Brava, and every Sunday hosts one of the most important weekly markets in the area.

The masia consists of a main building and an annex house for caretakers. The main house, on the ground floor, features a spacious and fully equipped kitchen, a large living-dining room of over 50 m², a wine cellar, a laundry room, and a guest bathroom. The first floor includes 5 double bedrooms and two full bathrooms. The exterior offers a beautiful pool, perfect for both adults and children during the summer months.