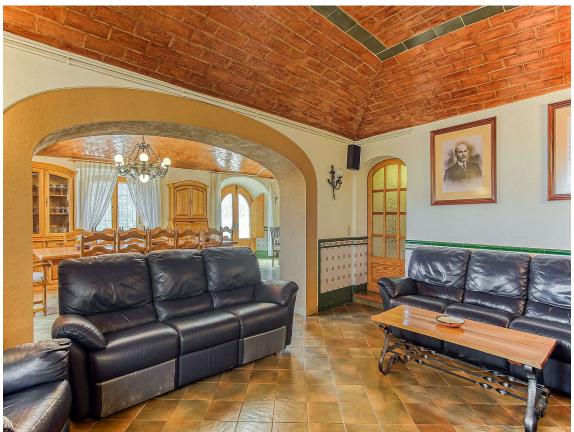

The masia consists of a main building and an annex house for caretakers. The main house, on the ground floor, features a spacious and fully equipped kitchen, a large living-dining room of over 50 m², a wine cellar, a laundry room, and a guest bathroom. The first floor includes 5 double bedrooms and two full bathrooms. The exterior offers a beautiful pool, perfect for both adults and children during the summer months.