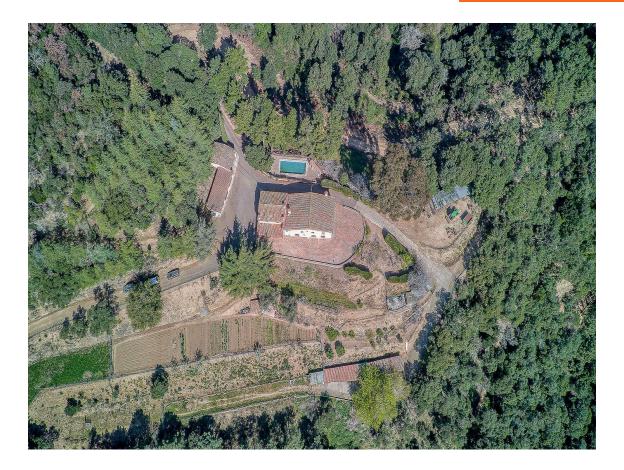

The masia consists of a main building and an annex house for caretakers. The main house, on the ground floor, features a spacious and fully equipped kitchen, a large living-dining room of over 50 m², a wine cellar, a laundry room, and a guest bathroom. The first floor includes 5 double bedrooms and two full bathrooms. The exterior offers a beautiful pool, perfect for both adults and children during the summer months.

The Caretaker's House, on the ground floor, includes an entrance hall, kitchen-dining area, and bathroom, while the first floor has three bedrooms and a bathroom. The property also features other auxiliary buildings, such as a chicken coop, a stable, and garages.

The estate spans 48 hectares of forest, with several natural springs. The proximity to the sea promotes the development of lush vegetation, dominated by oaks and cork oaks.

Don't miss the opportunity to visit this unique property. Contact us for more information!