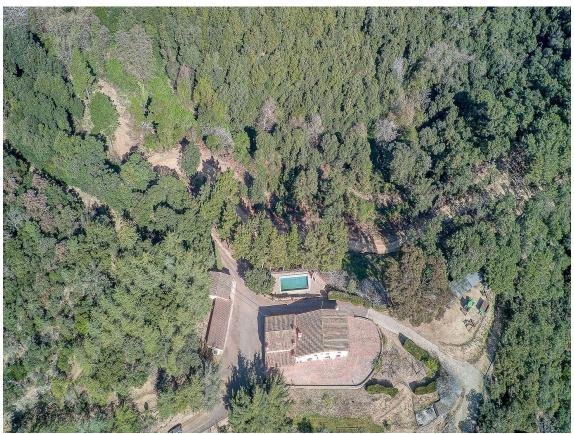

The masia consists of a main building and an annex house for caretakers. The main house, on the ground floor, features a spacious and fully equipped kitchen, a large living-dining room of over 50 m², a wine cellar, a laundry room, and a guest bathroom. The first floor includes 5 double bedrooms and two full bathrooms. The exterior offers a beautiful pool, perfect for both adults and children during the summer months.

The Caretaker's House, on the ground floor, includes an entrance hall, kitchen-dining area, and bathroom, while the first floor has three bedrooms and a bathroom. The property also features other auxiliary buildings, such as a chicken coop, a stable, and garages.

The estate spans 48 hectares of forest, with several natural springs. The proximity to the sea promotes the development of lush vegetation, dominated by oaks and cork oaks.

Don't miss the opportunity to visit this unique property. Contact us for more information!