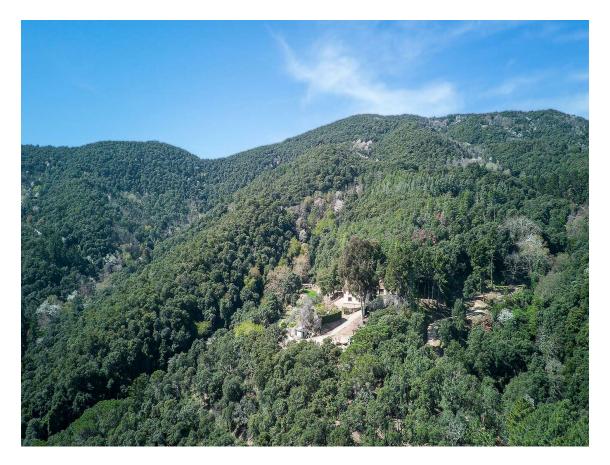

The masia consists of a main building and an annex house for caretakers. The main house, on the ground floor, features a spacious and fully equipped kitchen, a large living-dining room of over 50 m², a wine cellar, a laundry room, and a guest bathroom. The first floor includes 5 double bedrooms and two full bathrooms. The exterior offers a beautiful pool, perfect for both adults and children during the summer months.

The Caretaker's House, on the ground floor, includes an entrance hall, kitchen-dining area, and bathroom, while the first floor has three bedrooms and a bathroom. The property also features other auxiliary buildings, such as a chicken coop, a stable, and garages.