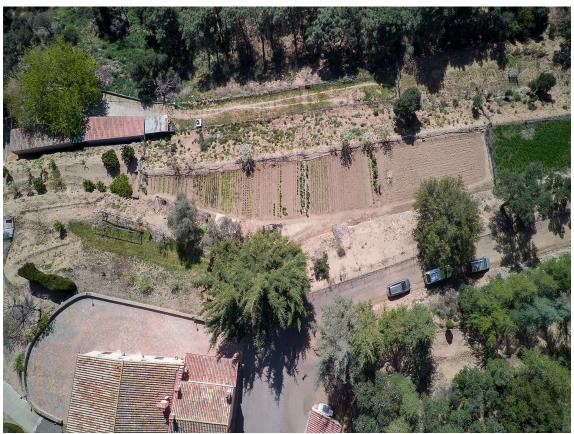

The estate spans 48 hectares of forest, with several natural springs. The proximity to the sea promotes the development of lush vegetation, dominated by oaks and cork oaks.

Don't miss the opportunity to visit this unique property. Contact us for more information!