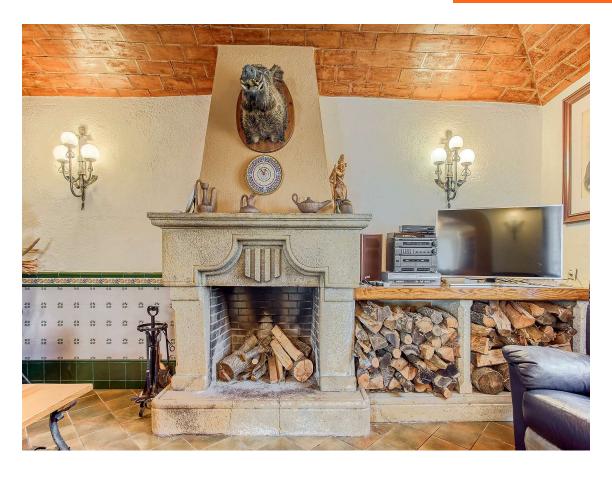

The masia consists of a main building and an annex house for caretakers. The main house, on the ground floor, features a spacious and fully equipped kitchen, a large living-dining room of over 50 m², a wine cellar, a laundry room, and a guest bathroom. The first floor includes 5 double bedrooms and two full bathrooms. The exterior offers a beautiful pool, perfect for both adults and children during the summer months.