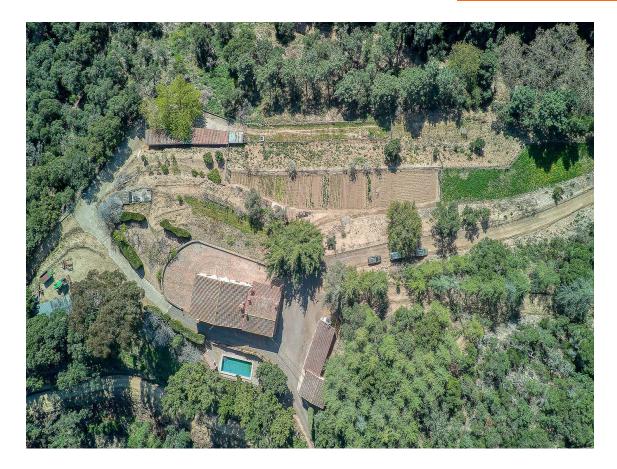

The masia consists of a main building and an annex house for caretakers. The main house, on the ground floor, features a spacious and fully equipped kitchen, a large living-dining room of over 50 m², a wine cellar, a laundry room, and a guest bathroom. The first floor includes 5 double bedrooms and two full bathrooms. The exterior offers a beautiful pool, perfect for both adults and children during the summer months.

The Caretaker's House, on the ground floor, includes an entrance hall, kitchen-dining area, and bathroom, while the first floor has three bedrooms and a bathroom. The property also features other auxiliary buildings, such as a chicken coop, a stable, and garages.

The estate spans 48 hectares of forest, with several natural springs. The proximity to the sea promotes the development of lush vegetation, dominated by oaks and cork oaks.

Don't miss the opportunity to visit this unique property. Contact us for more information!