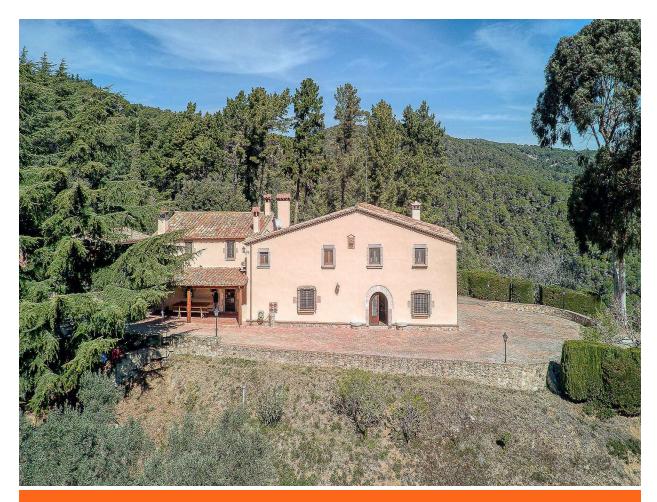

## APIALIA PRODUCT

Located in the Montnegre Natural Park, a protected area, we find this spectacular 1900s masia. Surrounded by forests of oak and holm oak trees, it offers an idyllic setting for nature lovers who seek tranquility, while still being close to an urban area. Tordera is very well connected by the C32 and AP7 highways, just a few minutes away from the beaches of the Costa Brava, and every Sunday hosts one of the most important weekly markets in the area.

The masia consists of a main building and an annex house for caretakers. The main house, on the ground floor, features a spacious and fully equipped kitchen, a large living-dining room of over 50 m², a wine cellar, a laundry room, and a guest bathroom. The first floor includes 5 double bedrooms and two full bathrooms. The exterior offers a beautiful pool, perfect for both adults and children during the summer months.

The Caretaker's House, on the ground floor, includes an entrance hall, kitchen-dining area, and bathroom, while the first floor has three bedrooms and a bathroom. The property also features other auxiliary buildings, such as a chicken coop, a stable, and garages.