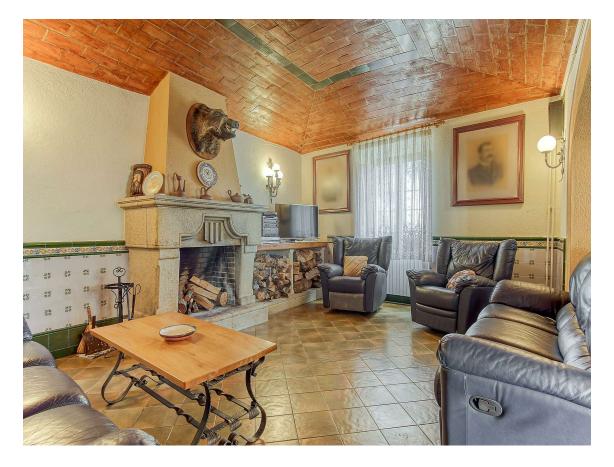

The masia consists of a main building and an annex house for caretakers. The main house, on the ground floor, features a spacious and fully equipped kitchen, a large living-dining room of over 50 m², a wine cellar, a laundry room, and a guest bathroom. The first floor includes 5 double bedrooms and two full bathrooms. The exterior offers a beautiful pool, perfect for both adults and children during the summer months.