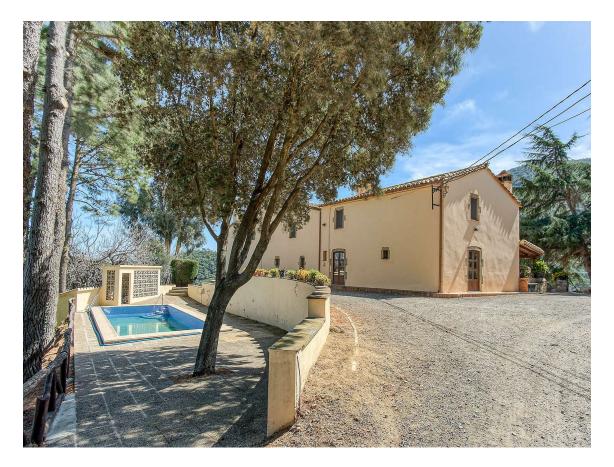

The masia consists of a main building and an annex house for caretakers. The main house, on the ground floor, features a spacious and fully equipped kitchen, a large living-dining room of over 50 m², a wine cellar, a laundry room, and a guest bathroom. The first floor includes 5 double bedrooms and two full bathrooms. The exterior offers a beautiful pool, perfect for both adults and children during the summer months.