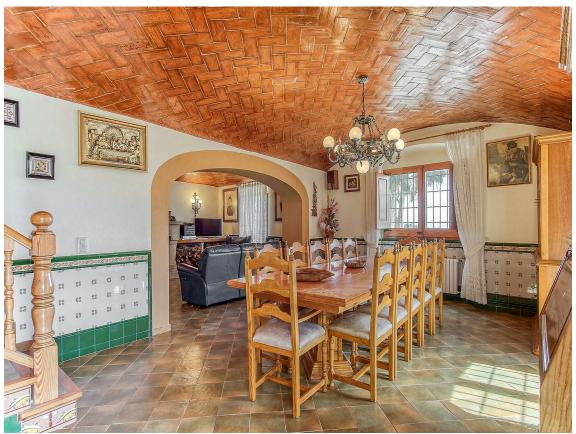

The masia consists of a main building and an annex house for caretakers. The main house, on the ground floor, features a spacious and fully equipped kitchen, a large living-dining room of over 50 m², a wine cellar, a laundry room, and a guest bathroom. The first floor includes 5 double bedrooms and two full bathrooms. The exterior offers a beautiful pool, perfect for both adults and children during the summer months.