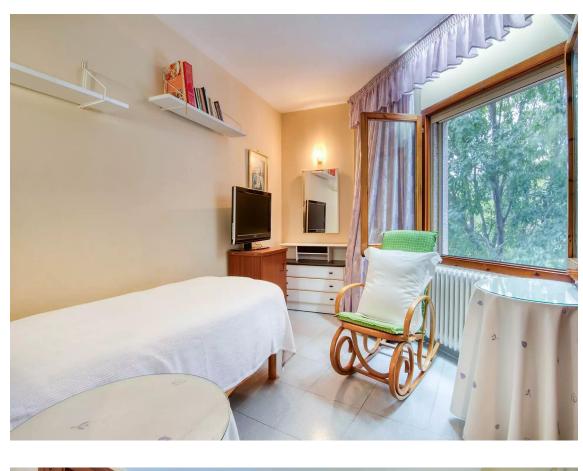

Spacious corner apartment with garage included 200.000 €

Spacious 120 m apartment located on the corner of a building of very good construction quality. The apartment consists of a large living-dining room and a spacious kitchen with enough space to eat in. The apartment has 2 double bedrooms, 2 single bedrooms, 2 full bathrooms, a pleasant balcony, and a laundry room. Currently, one of its 4 bedrooms is used as a smaller living room, making it a more cozy space for everyday use. This charming apartment is located in the area of Vilartagues and Tueda de Dalt, in Sant Feliu de Guíxols. Additionally, the apartment has heating, air conditioning, built-in wardrobes, and wooden closures. The apartment is surrounded by trees, providing pleasant views. The building enjoys a pleasant central communal area. Furthermore, the price of the apartment includes a good-sized garage located in the same building, providing great daily convenience.