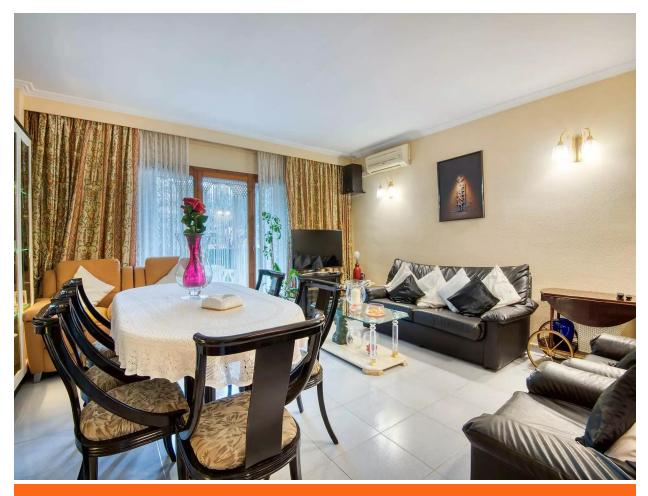

Spacious corner apartment with garage included 200.000 €

Spacious 120 m apartment located on the corner of a building of very good construction quality. The apartment consists of a large living-dining room and a spacious kitchen with enough space to eat in. The apartment has 2 double bedrooms, 2 single bedrooms, 2 full bathrooms, a pleasant balcony, and a laundry room. Currently, one of its 4 bedrooms is used as a smaller living room, making it a more cozy space for everyday use. This charming apartment is located in the area of Vilartagues and Tueda de Dalt, in Sant Feliu de Guíxols. Additionally, the apartment has heating, air conditioning, built-in wardrobes, and wooden closures. The apartment is surrounded by trees, providing pleasant views. The building enjoys a pleasant central communal area. Furthermore, the price of the apartment includes a good-sized garage located in the same building, providing great daily convenience.