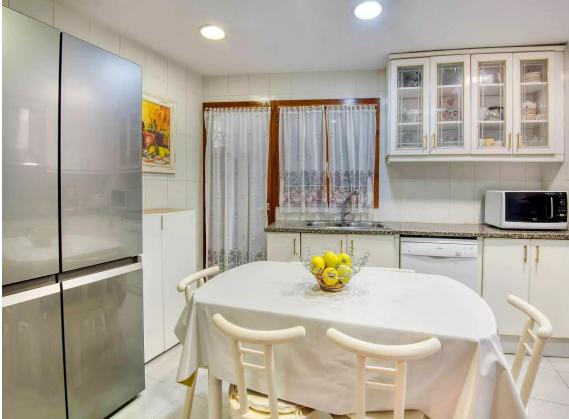

Spacious corner apartment with garage included 200.000 €

Spacious 120 m apartment located on the corner of a building of very good construction quality. The apartment consists of a large living-dining room and a spacious kitchen with enough space to eat in. The apartment has 2 double bedrooms, 2 single bedrooms, 2 full bathrooms, a pleasant balcony, and a laundry room. Currently, one of its 4 bedrooms is used as a smaller living room, making it a more cozy space for everyday use. This charming apartment is located in the area of Vilartagues and Tueda de Dalt, in Sant Feliu de Guíxols. Additionally, the apartment has heating, air conditioning, built-in wardrobes, and wooden closures. The apartment is surrounded by trees, providing pleasant views. The building enjoys a pleasant central communal area. Furthermore, the price of the apartment includes a good-sized garage located in the same building, providing great daily convenience.