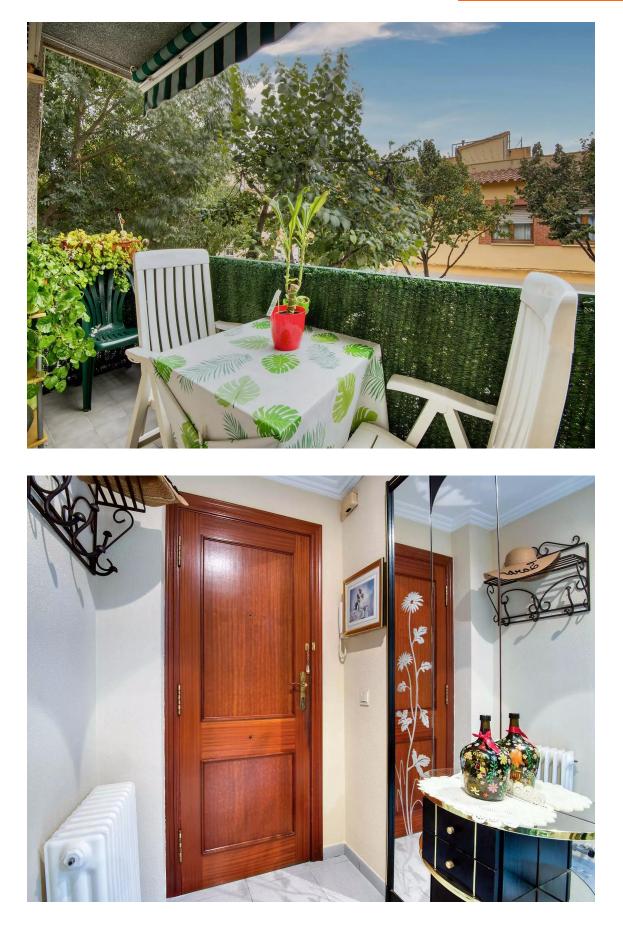

Spacious corner apartment with garage included 200.000 €

Spacious 120 m apartment located on the corner of a building of very good construction quality. The apartment consists of a large living-dining room and a spacious kitchen with enough space to eat in. The apartment has 2 double bedrooms, 2 single bedrooms, 2 full bathrooms, a pleasant balcony, and a laundry room. Currently, one of its 4 bedrooms is used as a smaller living room, making it a more cozy space for everyday use. This charming apartment is located in the area of Vilartagues and Tueda de Dalt, in Sant Feliu de Guíxols. Additionally, the apartment has heating, air conditioning, built-in wardrobes, and wooden closures. The apartment is surrounded by trees, providing pleasant views. The building enjoys a pleasant central communal area. Furthermore, the price of the apartment includes a good-sized garage located in the same building, providing great daily convenience.