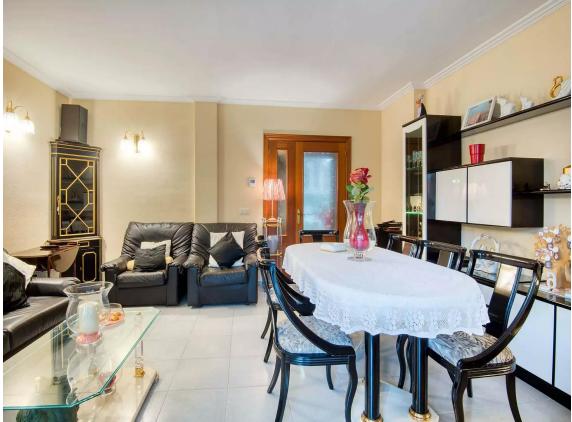

Spacious corner apartment with garage included 200.000 €

Spacious 120 m apartment located on the corner of a building of very good construction quality. The apartment consists of a large living-dining room and a spacious kitchen with enough space to eat in. The apartment has 2 double bedrooms, 2 single bedrooms, 2 full bathrooms, a pleasant balcony, and a laundry room. Currently, one of its 4 bedrooms is used as a smaller living room, making it a more cozy space for everyday use. This charming apartment is located in the area of Vilartagues and Tueda de Dalt, in Sant Feliu de Guíxols. Additionally, the apartment has heating, air conditioning, built-in wardrobes, and wooden closures. The apartment is surrounded by trees, providing pleasant views. The building enjoys a pleasant central communal area. Furthermore, the price of the apartment includes a good-sized garage located in the same building, providing great daily convenience.