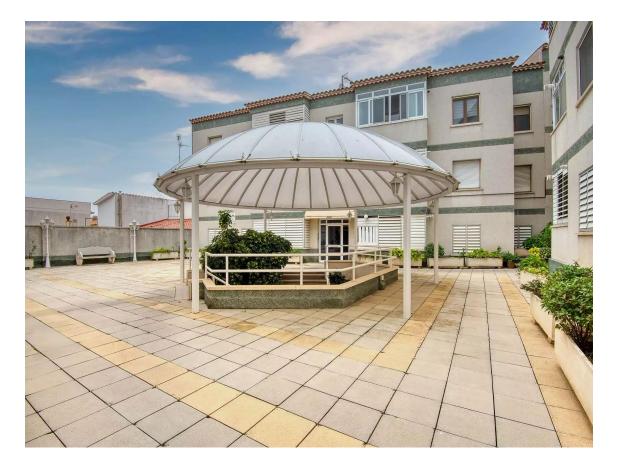

Spacious corner apartment with garage included 200.000 €

Spacious 120 m apartment located on the corner of a building of very good construction quality. The apartment consists of a large living-dining room and a spacious kitchen with enough space to eat in. The apartment has 2 double bedrooms, 2 single bedrooms, 2 full bathrooms, a pleasant balcony, and a laundry room. Currently, one of its 4 bedrooms is used as a smaller living room, making it a more cozy space for everyday use. This charming apartment is located in the area of Vilartagues and Tueda de Dalt, in Sant Feliu de Guíxols. Additionally, the apartment has heating, air conditioning, built-in wardrobes, and wooden closures. The apartment is surrounded by trees, providing pleasant views. The building enjoys a pleasant central communal area. Furthermore, the price of the apartment includes a good-sized garage located in the same building, providing great daily convenience.