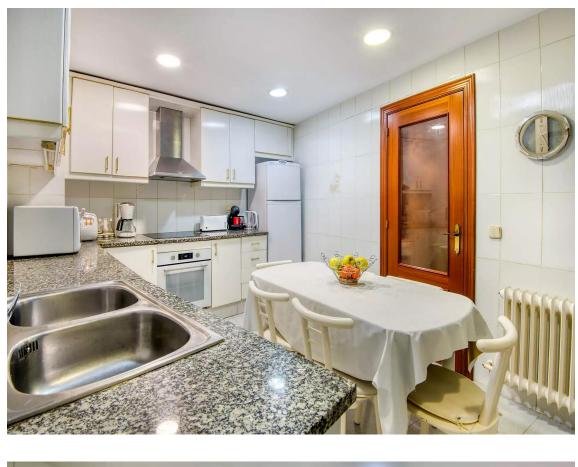

Spacious corner apartment with garage included 200.000 €

Spacious 120 m apartment located on the corner of a building of very good construction quality. The apartment consists of a large living-dining room and a spacious kitchen with enough space to eat in. The apartment has 2 double bedrooms, 2 single bedrooms, 2 full bathrooms, a pleasant balcony, and a laundry room. Currently, one of its 4 bedrooms is used as a smaller living room, making it a more cozy space for everyday use. This charming apartment is located in the area of Vilartagues and Tueda de Dalt, in Sant Feliu de Guíxols. Additionally, the apartment has heating, air conditioning, built-in wardrobes, and wooden closures. The apartment is surrounded by trees, providing pleasant views. The building enjoys a pleasant central communal area. Furthermore, the price of the apartment includes a good-sized garage located in the same building, providing great daily convenience.