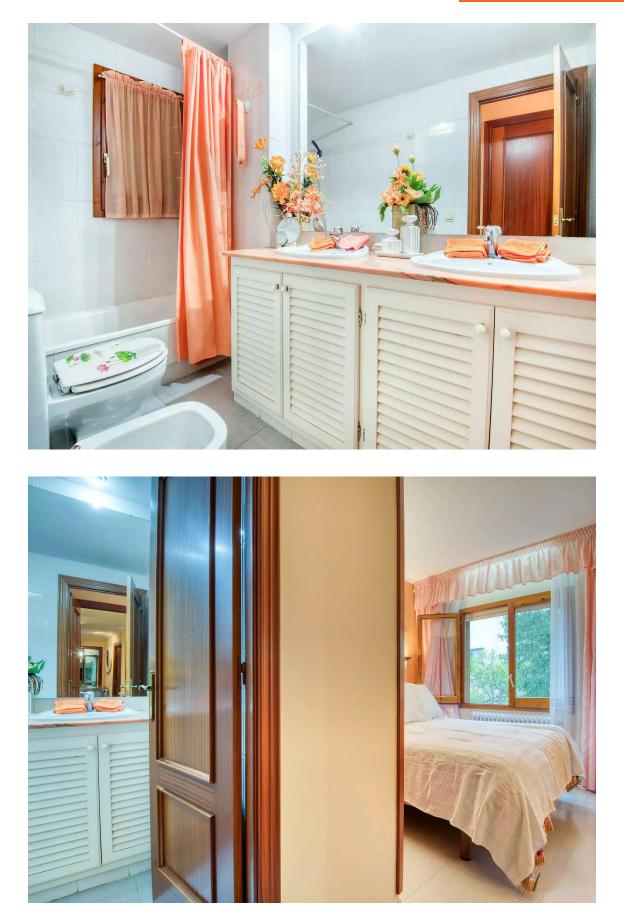

Spacious corner apartment with garage included 200.000 €

Spacious 120 m apartment located on the corner of a building of very good construction quality. The apartment consists of a large living-dining room and a spacious kitchen with enough space to eat in. The apartment has 2 double bedrooms, 2 single bedrooms, 2 full bathrooms, a pleasant balcony, and a laundry room. Currently, one of its 4 bedrooms is used as a smaller living room, making it a more cozy space for everyday use. This charming apartment is located in the area of Vilartagues and Tueda de Dalt, in Sant Feliu de Guíxols. Additionally, the apartment has heating, air conditioning, built-in wardrobes, and wooden closures. The apartment is surrounded by trees, providing pleasant views. The building enjoys a pleasant central communal area. Furthermore, the price of the apartment includes a good-sized garage located in the same building, providing great daily convenience.