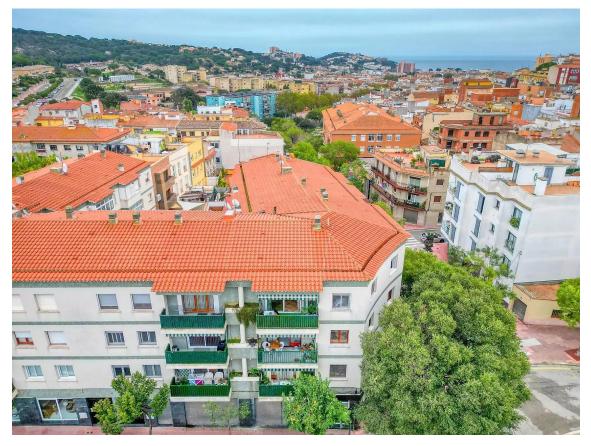

Spacious corner apartment with garage included 200.000 €

Spacious 120 m apartment located on the corner of a building of very good construction quality. The apartment consists of a large living-dining room and a spacious kitchen with enough space to eat in. The apartment has 2 double bedrooms, 2 single bedrooms, 2 full bathrooms, a pleasant balcony, and a laundry room. Currently, one of its 4 bedrooms is used as a smaller living room, making it a more cozy space for everyday use. This charming apartment is located in the area of Vilartagues and Tueda de Dalt, in Sant Feliu de Guíxols. Additionally, the apartment has heating, air conditioning, built-in wardrobes, and wooden closures. The apartment is surrounded by trees, providing pleasant views. The building enjoys a pleasant central communal area. Furthermore, the price of the apartment includes a good-sized garage located in the same building, providing great daily convenience.