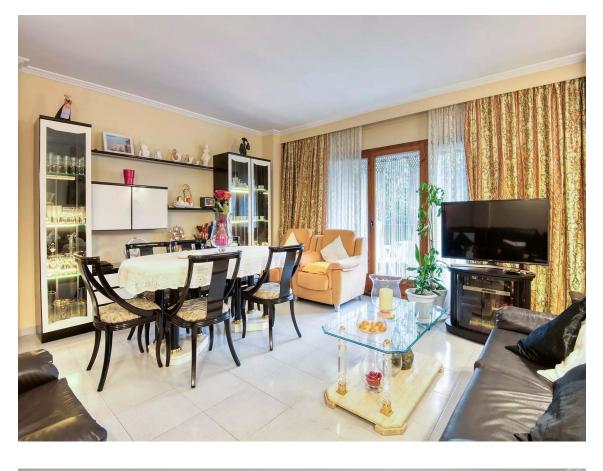

Spacious corner apartment with garage included 200.000 €

Spacious 120 m apartment located on the corner of a building of very good construction quality. The apartment consists of a large living-dining room and a spacious kitchen with enough space to eat in. The apartment has 2 double bedrooms, 2 single bedrooms, 2 full bathrooms, a pleasant balcony, and a laundry room. Currently, one of its 4 bedrooms is used as a smaller living room, making it a more cozy space for everyday use. This charming apartment is located in the area of Vilartagues and Tueda de Dalt, in Sant Feliu de Guíxols. Additionally, the apartment has heating, air conditioning, built-in wardrobes, and wooden closures. The apartment is surrounded by trees, providing pleasant views. The building enjoys a pleasant central communal area. Furthermore, the price of the apartment includes a good-sized garage located in the same building, providing great daily convenience.