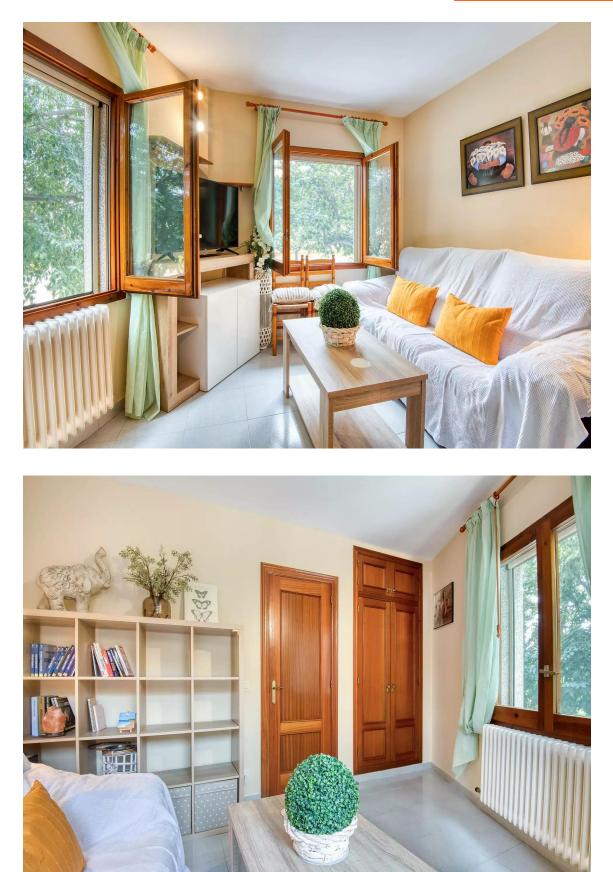

Spacious corner apartment with garage included 200.000 €

Spacious 120 m apartment located on the corner of a building of very good construction quality. The apartment consists of a large living-dining room and a spacious kitchen with enough space to eat in. The apartment has 2 double bedrooms, 2 single bedrooms, 2 full bathrooms, a pleasant balcony, and a laundry room. Currently, one of its 4 bedrooms is used as a smaller living room, making it a more cozy space for everyday use. This charming apartment is located in the area of Vilartagues and Tueda de Dalt, in Sant Feliu de Guíxols. Additionally, the apartment has heating, air conditioning, built-in wardrobes, and wooden closures. The apartment is surrounded by trees, providing pleasant views. The building enjoys a pleasant central communal area. Furthermore, the price of the apartment includes a good-sized garage located in the same building, providing great daily convenience.