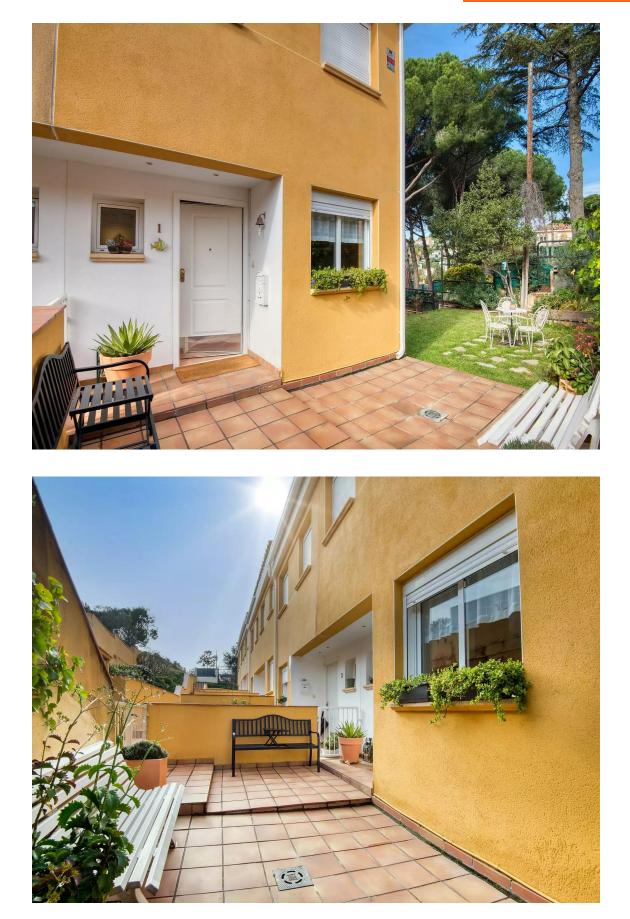

## 380.000 €

Semi-detached house in Treumal Urbanization, with private garden and communal area with swimming pool, tennis courts and gardens. Distributed on two floors plus a basement for a large two-car garage. On the main floor there is a small hall that leads to the living room with two levels, the kitchen, a toilet, a terrace with direct access to the pool and a private garden. On the first floor there is the night area with 3 double bedrooms (one of them en suite) and two full bathrooms. The house has PVC windows and air conditioning in all rooms.