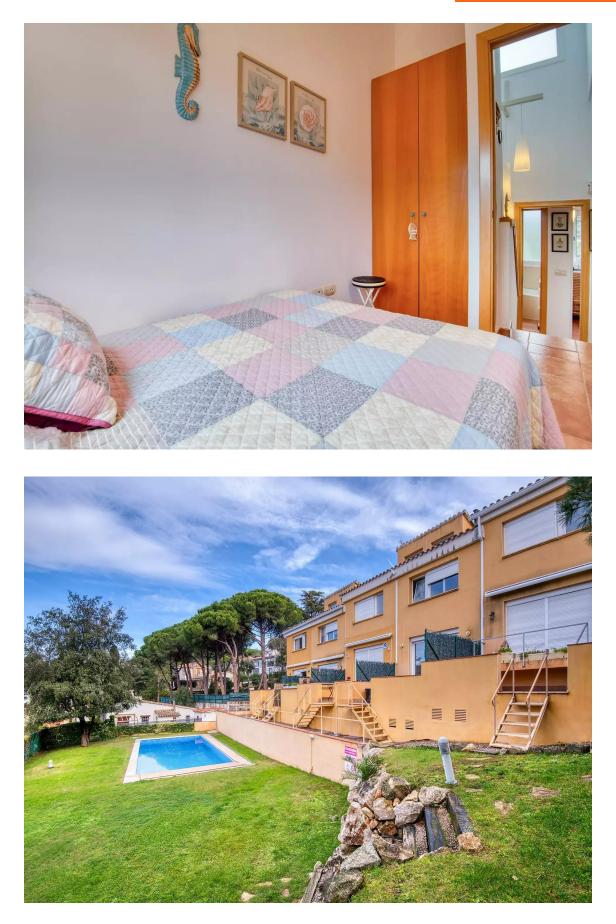

## 380.000 €

Semi-detached house in Treumal Urbanization, with private garden and communal area with swimming pool, tennis courts and gardens. Distributed on two floors plus a basement for a large two-car garage. On the main floor there is a small hall that leads to the living room with two levels, the kitchen, a toilet, a terrace with direct access to the pool and a private garden. On the first floor there is the night area with 3 double bedrooms (one of them en suite) and two full bathrooms. The house has PVC windows and air conditioning in all rooms.

| Transaction:   | Sale         | Category:     | House              |
|----------------|--------------|---------------|--------------------|
| Municipality:  | Baix Empordà | Surface area: | 154 m <sup>2</sup> |
| Rooms:         | 3            | Bathrooms:    | 3 bathrooms        |
| Swimming pool: | Yes          | Furnished:    | Yes                |