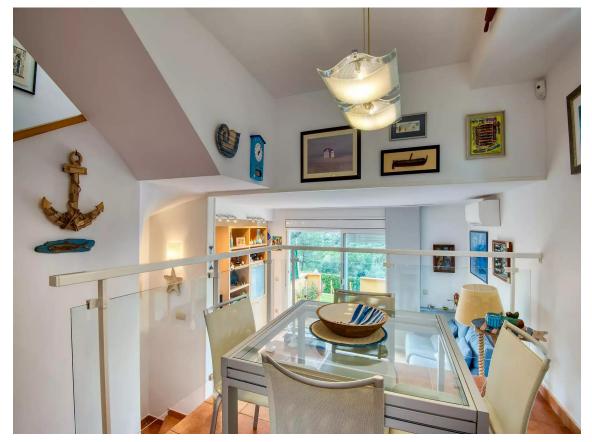

## 380.000 €

Semi-detached house in Treumal Urbanization, with private garden and communal area with swimming pool, tennis courts and gardens. Distributed on two floors plus a basement for a large two-car garage. On the main floor there is a small hall that leads to the living room with two levels, the kitchen, a toilet, a terrace with direct access to the pool and a private garden. On the first floor there is the night area with 3 double bedrooms (one of them en suite) and two full bathrooms. The house has PVC windows and air conditioning in all rooms.