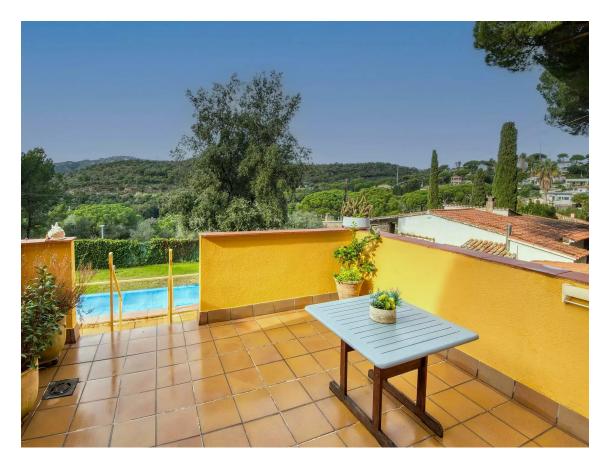

## 380.000 €

Semi-detached house in Treumal Urbanization, with private garden and communal area with swimming pool, tennis courts and gardens. Distributed on two floors plus a basement for a large two-car garage. On the main floor there is a small hall that leads to the living room with two levels, the kitchen, a toilet, a terrace with direct access to the pool and a private garden. On the first floor there is the night area with 3 double bedrooms (one of them en suite) and two full bathrooms. The house has PVC windows and air conditioning in all rooms.