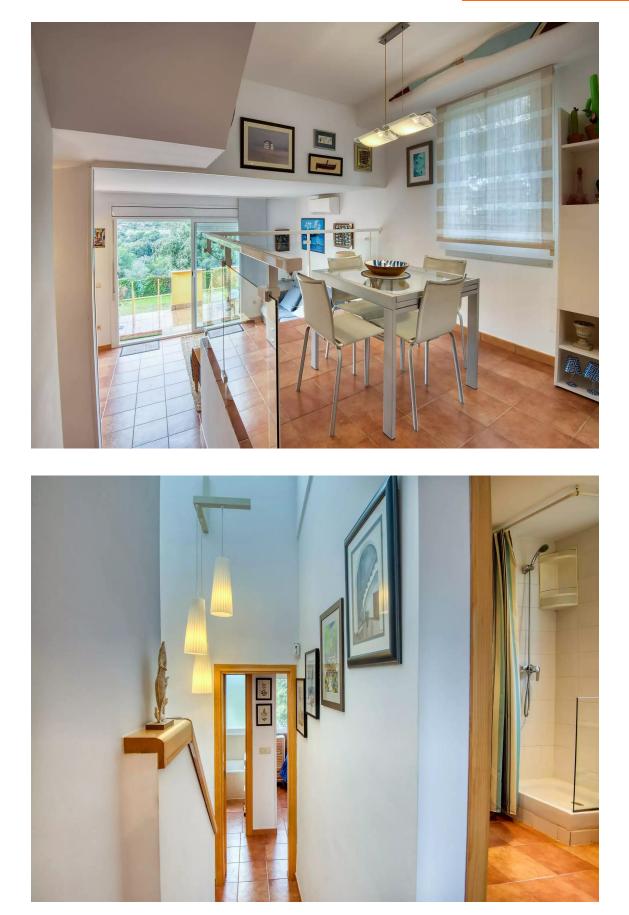

## 380.000 €

Semi-detached house in Treumal Urbanization, with private garden and communal area with swimming pool, tennis courts and gardens. Distributed on two floors plus a basement for a large two-car garage. On the main floor there is a small hall that leads to the living room with two levels, the kitchen, a toilet, a terrace with direct access to the pool and a private garden. On the first floor there is the night area with 3 double bedrooms (one of them en suite) and two full bathrooms. The house has PVC windows and air conditioning in all rooms.