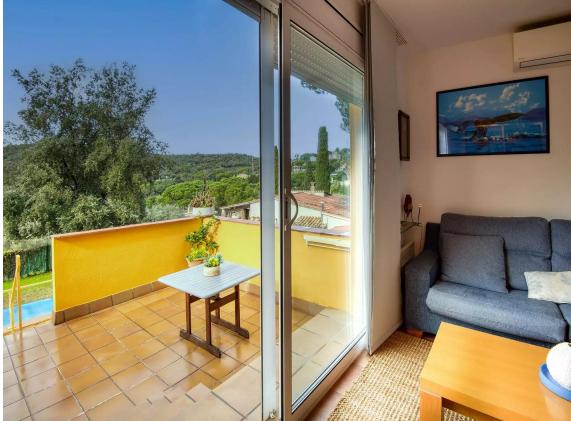

## 380.000 €

Semi-detached house in Treumal Urbanization, with private garden and communal area with swimming pool, tennis courts and gardens. Distributed on two floors plus a basement for a large two-car garage. On the main floor there is a small hall that leads to the living room with two levels, the kitchen, a toilet, a terrace with direct access to the pool and a private garden. On the first floor there is the night area with 3 double bedrooms (one of them en suite) and two full bathrooms. The house has PVC windows and air conditioning in all rooms.