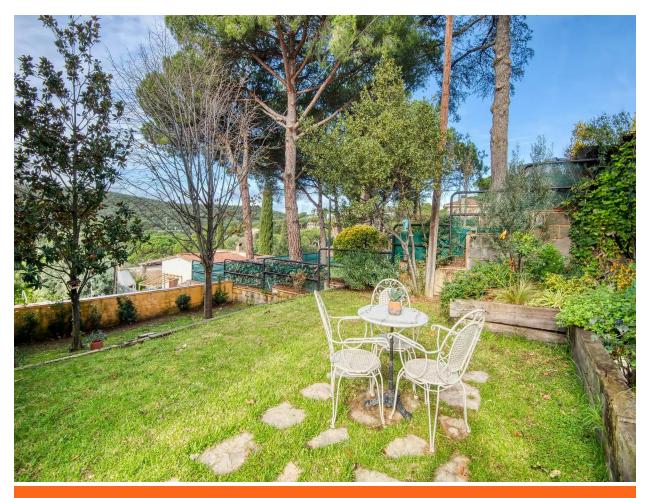

## 380.000 €

Semi-detached house in Treumal Urbanization, with private garden and communal area with swimming pool, tennis courts and gardens. Distributed on two floors plus a basement for a large two-car garage. On the main floor there is a small hall that leads to the living room with two levels, the kitchen, a toilet, a terrace with direct access to the pool and a private garden. On the first floor there is the night area with 3 double bedrooms (one of them en suite) and two full bathrooms. The house has PVC windows and air conditioning in all rooms.