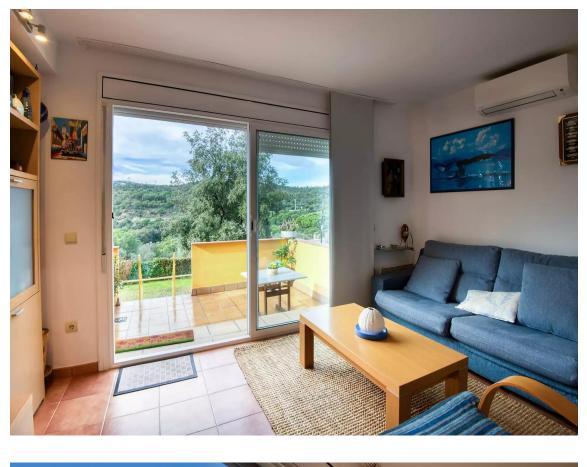

## 380.000 €

Semi-detached house in Treumal Urbanization, with private garden and communal area with swimming pool, tennis courts and gardens. Distributed on two floors plus a basement for a large two-car garage. On the main floor there is a small hall that leads to the living room with two levels, the kitchen, a toilet, a terrace with direct access to the pool and a private garden. On the first floor there is the night area with 3 double bedrooms (one of them en suite) and two full bathrooms. The house has PVC windows and air conditioning in all rooms.