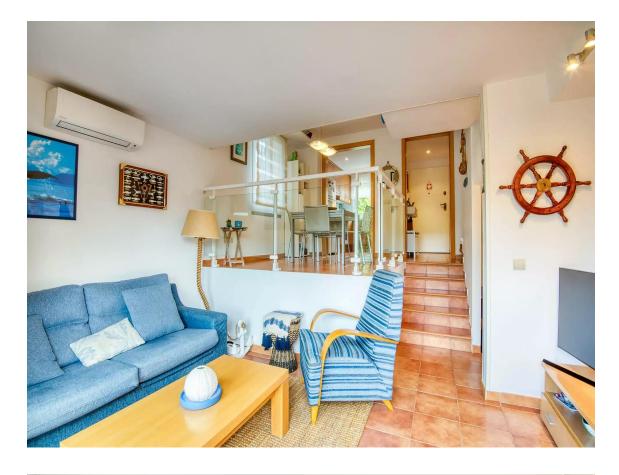

## 380.000 €

Semi-detached house in Treumal Urbanization, with private garden and communal area with swimming pool, tennis courts and gardens. Distributed on two floors plus a basement for a large two-car garage. On the main floor there is a small hall that leads to the living room with two levels, the kitchen, a toilet, a terrace with direct access to the pool and a private garden. On the first floor there is the night area with 3 double bedrooms (one of them en suite) and two full bathrooms. The house has PVC windows and air conditioning in all rooms.