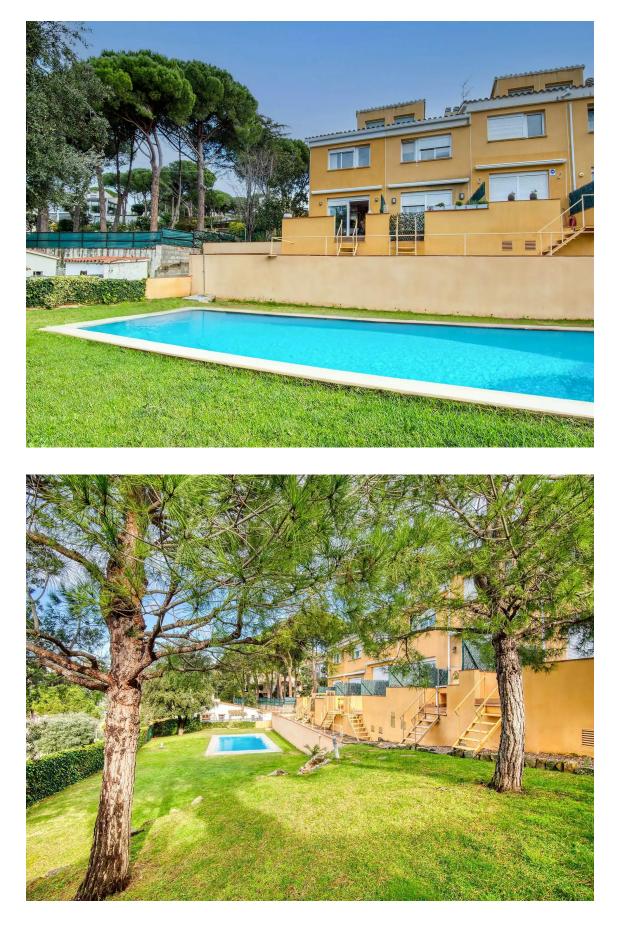

## 380.000 €

Semi-detached house in Treumal Urbanization, with private garden and communal area with swimming pool, tennis courts and gardens. Distributed on two floors plus a basement for a large two-car garage. On the main floor there is a small hall that leads to the living room with two levels, the kitchen, a toilet, a terrace with direct access to the pool and a private garden. On the first floor there is the night area with 3 double bedrooms (one of them en suite) and two full bathrooms. The house has PVC windows and air conditioning in all rooms.

| Transaction:   | Sale         | Category:     | House              |
|----------------|--------------|---------------|--------------------|
| Municipality:  | Baix Empordà | Surface area: | 154 m <sup>2</sup> |
| Rooms:         | 3            | Bathrooms:    | 3 bathrooms        |
| Swimming pool: | Yes          | Furnished:    | Yes                |