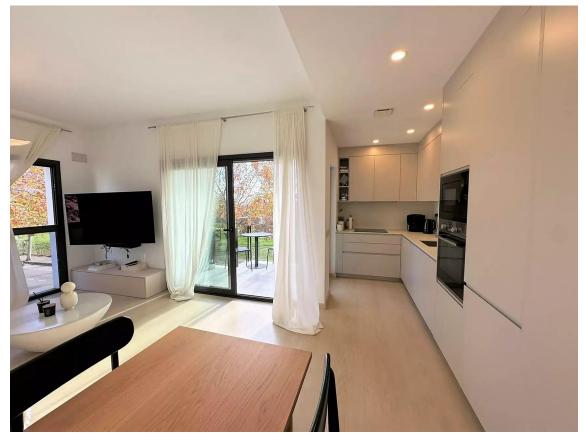

# Penthouse with views just 10 minutes from the 425.000 € center of Platja d'Aro.

Spectacular penthouse, located just 10 minutes walk from the center, offers you an unrivaled lifestyle. With 90m, it has a 36m solarium facing south that will give you stunning views of the pond while you enjoy the sun all day long. The house has three double bedrooms and two bathrooms, ideal for families or to receive your guests in comfort. The penthouse is equipped with air conditioning and Aerothermal heating, guaranteeing comfort in any season of the year. In addition, you can enjoy a refreshing swimming pool. The property includes a large parking space and a storage room, providing functionality to your daily life. With an elevator and accessibility for people with reduced mobility, this home is perfect for everyone. Don't miss the opportunity to live in a privileged environment, surrounded by natural light and with all the comforts you need. Come visit this unique penthouse!