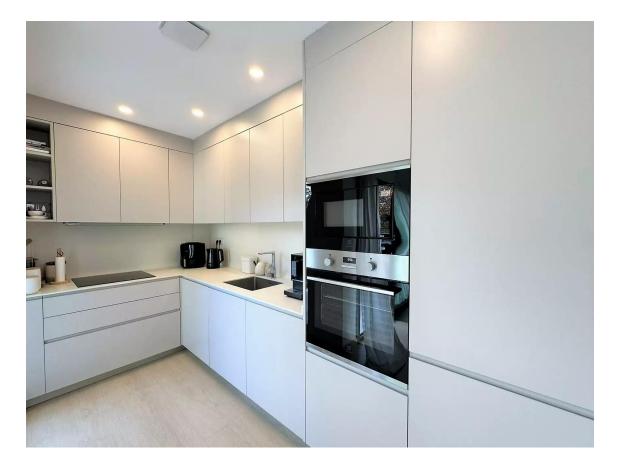

# Penthouse with views just 10 minutes from the 425.000 € center of Platja d'Aro.

Spectacular penthouse, located just 10 minutes walk from the center, offers you an unrivaled lifestyle. With 90m, it has a 36m solarium facing south that will give you stunning views of the pond while you enjoy the sun all day long. The house has three double bedrooms and two bathrooms, ideal for families or to receive your guests in comfort. The penthouse is equipped with air conditioning and Aerothermal heating, guaranteeing comfort in any season of the year. In addition, you can enjoy a refreshing swimming pool. The property includes a large parking space and a storage room, providing functionality to your daily life. With an elevator and accessibility for people with reduced mobility, this home is perfect for everyone. Don't miss the opportunity to live in a privileged environment, surrounded by natural light and with all the comforts you need. Come visit this unique penthouse!