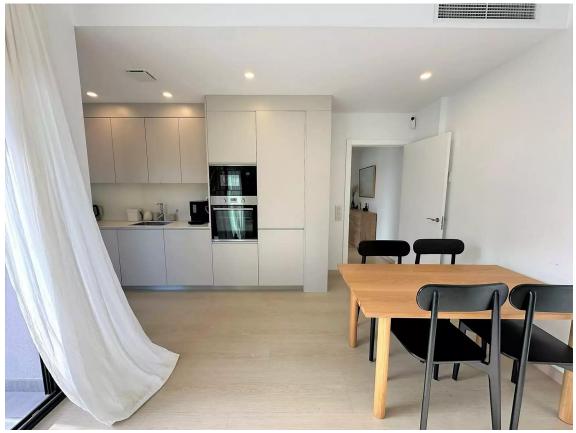

# Penthouse with views just 10 minutes from the 425.000 € center of Platja d'Aro.

Spectacular penthouse, located just 10 minutes walk from the center, offers you an unrivaled lifestyle. With 90m, it has a 36m solarium facing south that will give you stunning views of the pond while you enjoy the sun all day long. The house has three double bedrooms and two bathrooms, ideal for families or to receive your guests in comfort. The penthouse is equipped with air conditioning and Aerothermal heating, guaranteeing comfort in any season of the year. In addition, you can enjoy a refreshing swimming pool. The property includes a large parking space and a storage room, providing functionality to your daily life. With an elevator and accessibility for people with reduced mobility, this home is perfect for everyone. Don't miss the opportunity to live in a privileged environment, surrounded by natural light and with all the comforts you need. Come visit this unique penthouse!