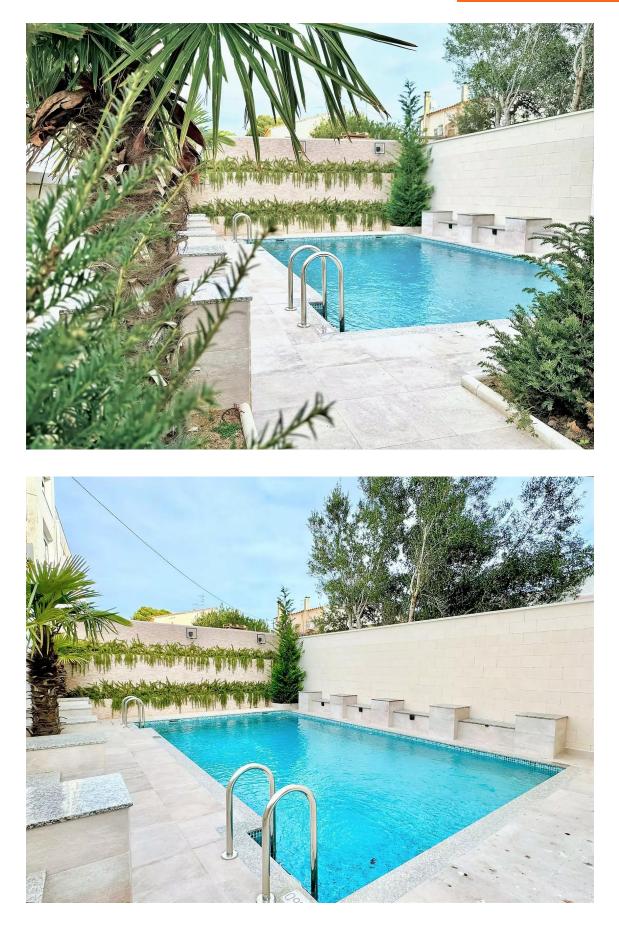

# Penthouse with views just 10 minutes from the 425.000 € center of Platja d'Aro.

Spectacular penthouse, located just 10 minutes walk from the center, offers you an unrivaled lifestyle. With 90m, it has a 36m solarium facing south that will give you stunning views of the pond while you enjoy the sun all day long. The house has three double bedrooms and two bathrooms, ideal for families or to receive your guests in comfort. The penthouse is equipped with air conditioning and Aerothermal heating, guaranteeing comfort in any season of the year. In addition, you can enjoy a refreshing swimming pool. The property includes a large parking space and a storage room, providing functionality to your daily life. With an elevator and accessibility for people with reduced mobility, this home is perfect for everyone. Don't miss the opportunity to live in a privileged environment, surrounded by natural light and with all the comforts you need. Come visit this unique penthouse!