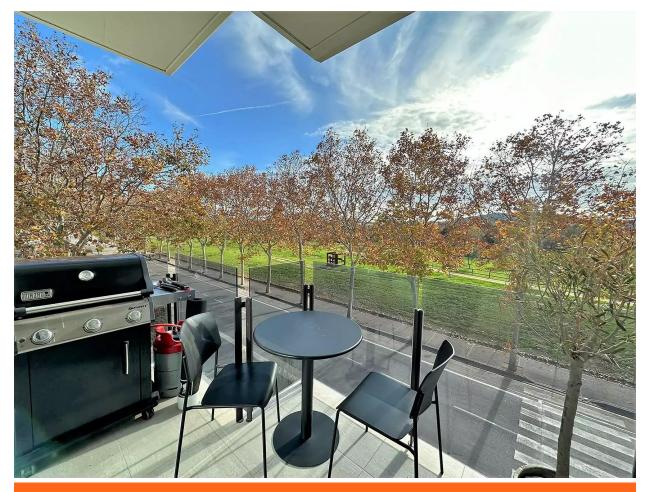

# Penthouse with views just 10 minutes from the 425.000 € center of Platja d'Aro.

Spectacular penthouse, located just 10 minutes walk from the center, offers you an unrivaled lifestyle. With 90m, it has a 36m solarium facing south that will give you stunning views of the pond while you enjoy the sun all day long. The house has three double bedrooms and two bathrooms, ideal for families or to receive your guests in comfort. The penthouse is equipped with air conditioning and Aerothermal heating, guaranteeing comfort in any season of the year. In addition, you can enjoy a refreshing swimming pool. The property includes a large parking space and a storage room, providing functionality to your daily life. With an elevator and accessibility for people with reduced mobility, this home is perfect for everyone. Don't miss the opportunity to live in a privileged environment, surrounded by natural light and with all the comforts you need. Come visit this unique penthouse!