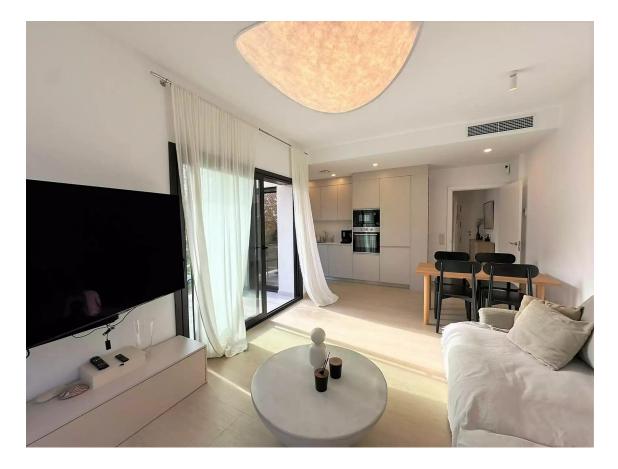

# Penthouse with views just 10 minutes from the 425.000 € center of Platja d'Aro.

Spectacular penthouse, located just 10 minutes walk from the center, offers you an unrivaled lifestyle. With 90m, it has a 36m solarium facing south that will give you stunning views of the pond while you enjoy the sun all day long. The house has three double bedrooms and two bathrooms, ideal for families or to receive your guests in comfort. The penthouse is equipped with air conditioning and Aerothermal heating, guaranteeing comfort in any season of the year. In addition, you can enjoy a refreshing swimming pool. The property includes a large parking space and a storage room, providing functionality to your daily life. With an elevator and accessibility for people with reduced mobility, this home is perfect for everyone. Don't miss the opportunity to live in a privileged environment, surrounded by natural light and with all the comforts you need. Come visit this unique penthouse!