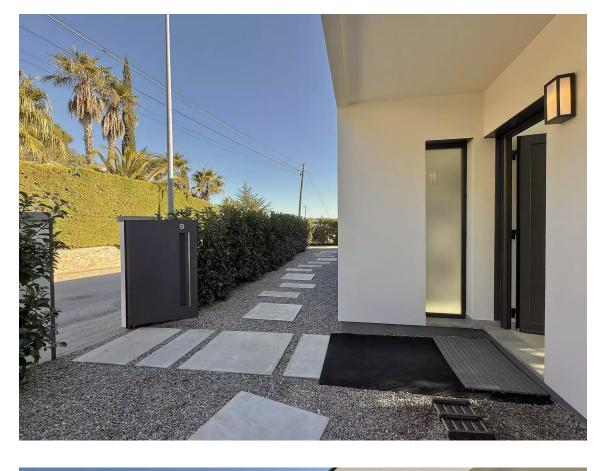

The villa has a built area of 179 m<sup>2</sup> (140 m<sup>2</sup> house, 14 m<sup>2</sup> covered terrace, 25 m<sup>2</sup> pool) on a large 919 m<sup>2</sup> plot, perfect for enjoying plenty of privacy. The villa's interior is a perfect blend of style and functionality, featuring three double bedrooms, one of them with an en-suite bathroom. The open kitchen, equipped with integrated Bosch appliances, is ideal for cooking enthusiasts. There is also an additional bathroom and a laundry room with a boiler (new in 2023).