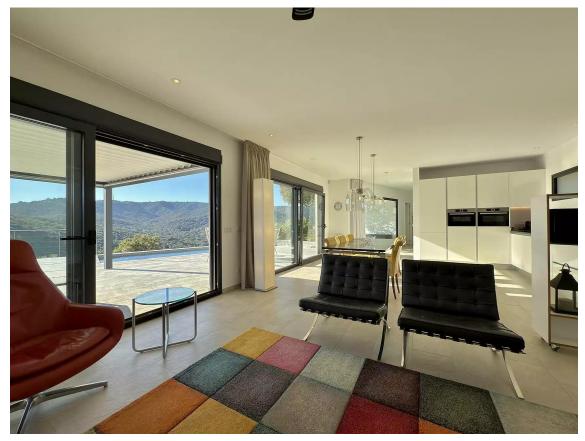

The villa has a built area of 179 m<sup>2</sup> (140 m<sup>2</sup> house, 14 m<sup>2</sup> covered terrace, 25 m<sup>2</sup> pool) on a large 919 m<sup>2</sup> plot, perfect for enjoying plenty of privacy. The villa's interior is a perfect blend of style and functionality, featuring three double bedrooms, one of them with an en-suite bathroom. The open kitchen, equipped with integrated Bosch appliances, is ideal for cooking enthusiasts. There is also an additional bathroom and a laundry room with a boiler (new in 2023).