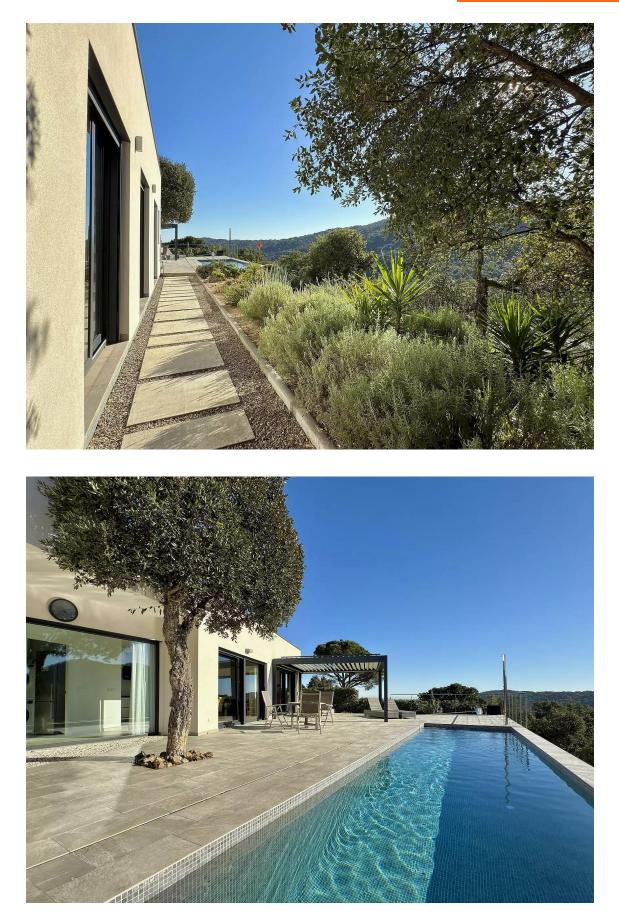

## Modern villa with south-facing orientation and 775.000 € beautiful views.

Beautiful modern single-story villa in the exclusive residential area of Vizcondado de Cabanyes.

Facing south, ensuring natural light throughout the day, the property offers panoramic mountain views.

The property boasts a self-cleaning saltwater pool (2.5 x 10 m) with an electric-operated cover. The air conditioning system and electric radiators ensure comfort throughout the year. The spacious pool room (approx. 20 m<sup>2</sup>) also serves as storage for bicycles, garden furniture, etc.

Sustainability is a priority in this villa, which is equipped with solar panels for electricity (installed in 2022) and a low-maintenance garden with an automatic irrigation system.

With a parking space included and an impeccable state of maintenance since its construction in 2017, this property is a unique opportunity to live the Mediterranean dream!