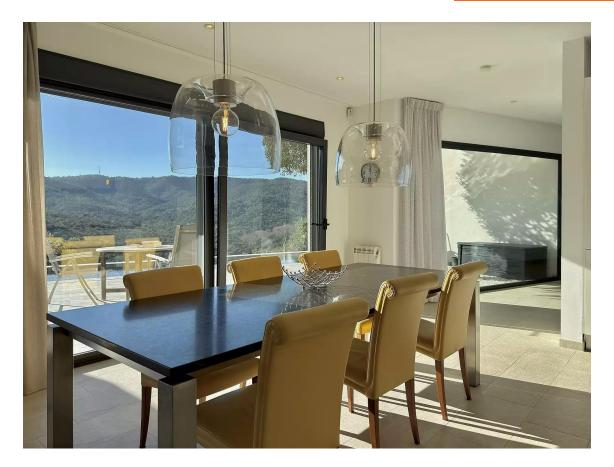

## Modern villa with south-facing orientation and 775.000 € beautiful views.

Beautiful modern single-story villa in the exclusive residential area of Vizcondado de Cabanyes.

Facing south, ensuring natural light throughout the day, the property offers panoramic mountain views.

The villa has a built area of 179 m<sup>2</sup> (140 m<sup>2</sup> house, 14 m<sup>2</sup> covered terrace, 25 m<sup>2</sup> pool) on a large 919 m<sup>2</sup> plot, perfect for enjoying plenty of privacy. The villa's interior is a perfect blend of style and functionality, featuring three double bedrooms, one of them with an en-suite bathroom. The open kitchen, equipped with integrated Bosch appliances, is ideal for cooking enthusiasts. There is also an additional bathroom and a laundry room with a boiler (new in 2023).