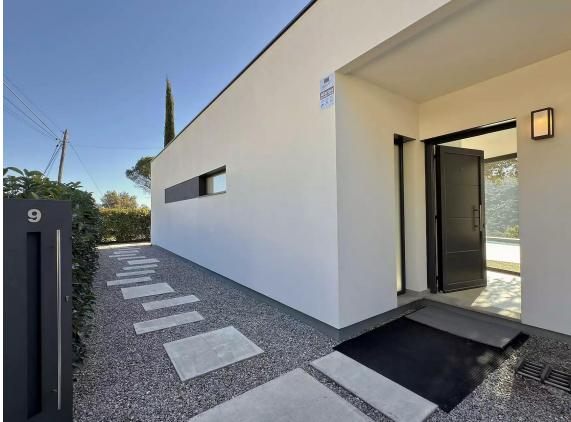

The villa has a built area of 179 m<sup>2</sup> (140 m<sup>2</sup> house, 14 m<sup>2</sup> covered terrace, 25 m<sup>2</sup> pool) on a large 919 m<sup>2</sup> plot, perfect for enjoying plenty of privacy. The villa's interior is a perfect blend of style and functionality, featuring three double bedrooms, one of them with an en-suite bathroom. The open kitchen, equipped with integrated Bosch appliances, is ideal for cooking enthusiasts. There is also an additional bathroom and a laundry room with a boiler (new in 2023).