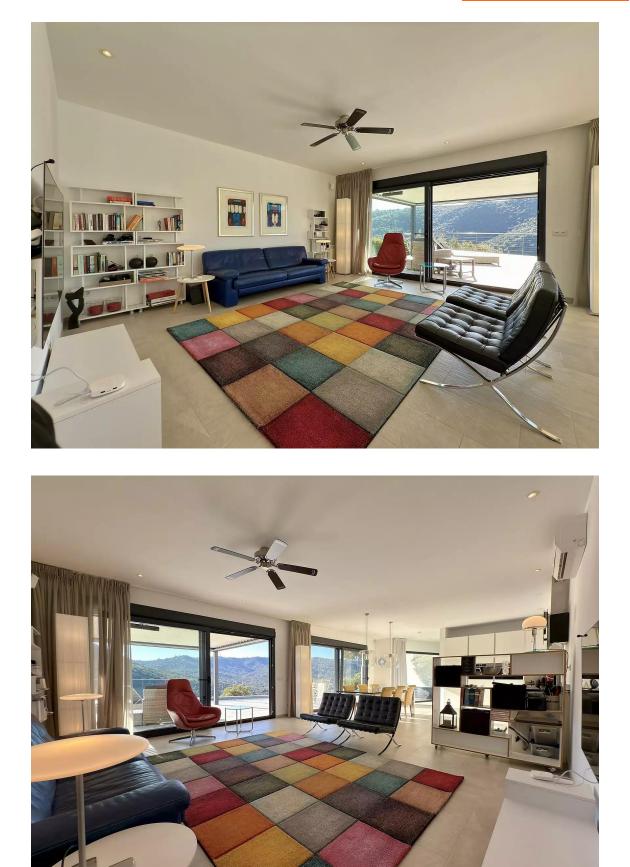

The villa has a built area of 179 m<sup>2</sup> (140 m<sup>2</sup> house, 14 m<sup>2</sup> covered terrace, 25 m<sup>2</sup> pool) on a large 919 m<sup>2</sup> plot, perfect for enjoying plenty of privacy. The villa's interior is a perfect blend of style and functionality, featuring three double bedrooms, one of them with an en-suite bathroom. The open kitchen, equipped with integrated Bosch appliances, is ideal for cooking enthusiasts. There is also an additional bathroom and a laundry room with a boiler (new in 2023).