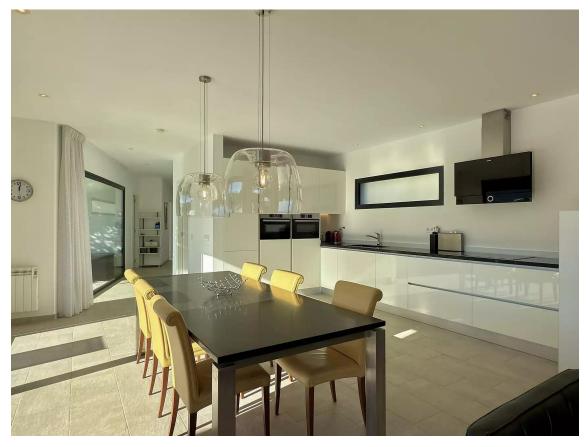

The villa has a built area of 179 m<sup>2</sup> (140 m<sup>2</sup> house, 14 m<sup>2</sup> covered terrace, 25 m<sup>2</sup> pool) on a large 919 m<sup>2</sup> plot, perfect for enjoying plenty of privacy. The villa's interior is a perfect blend of style and functionality, featuring three double bedrooms, one of them with an en-suite bathroom. The open kitchen, equipped with integrated Bosch appliances, is ideal for cooking enthusiasts. There is also an additional bathroom and a laundry room with a boiler (new in 2023).