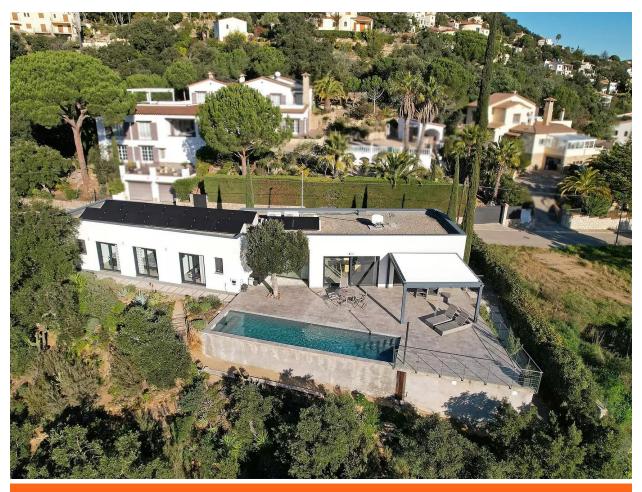

## Modern villa with south-facing orientation and 775.000 € beautiful views.

Beautiful modern single-story villa in the exclusive residential area of Vizcondado de Cabanyes.

Facing south, ensuring natural light throughout the day, the property offers panoramic mountain views.

The villa has a built area of 179 m<sup>2</sup> (140 m<sup>2</sup> house, 14 m<sup>2</sup> covered terrace, 25 m<sup>2</sup> pool) on a large 919 m<sup>2</sup> plot, perfect for enjoying plenty of privacy. The villa's interior is a perfect blend of style and functionality, featuring three double bedrooms, one of them with an en-suite bathroom. The open kitchen, equipped with integrated Bosch appliances, is ideal for cooking enthusiasts. There is also an additional bathroom and a laundry room with a boiler (new in 2023).

The property boasts a self-cleaning saltwater pool (2.5 x 10 m) with an electric-operated cover. The air conditioning system and electric radiators ensure comfort throughout the year. The spacious pool room (approx. 20 m<sup>2</sup>) also serves as storage for bicycles, garden furniture, etc.

Sustainability is a priority in this villa, which is equipped with solar panels for electricity (installed in 2022) and a low-maintenance garden with an automatic irrigation system.

With a parking space included and an impeccable state of maintenance since its construction in 2017, this property is a unique opportunity to live the Mediterranean dream!