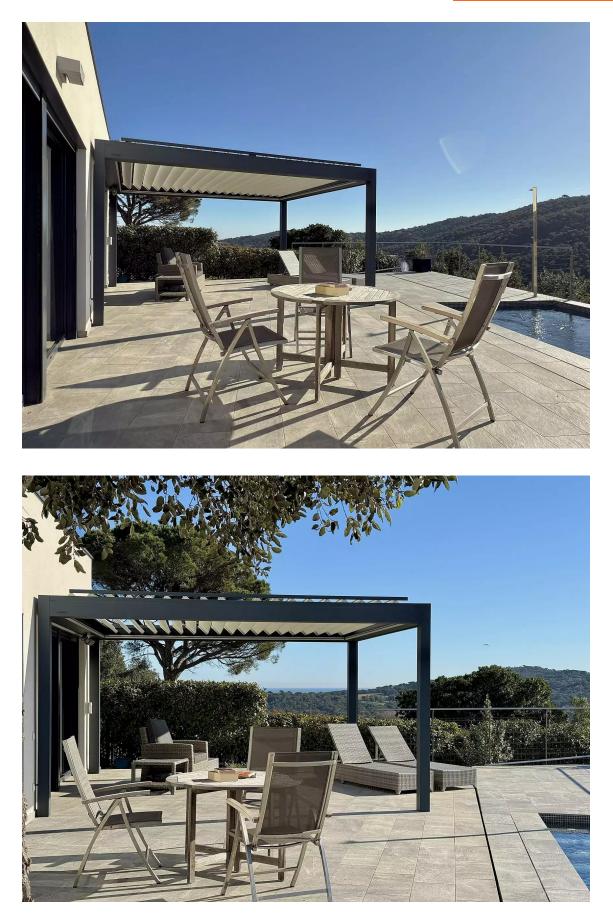

## Modern villa with south-facing orientation and 775.000 € beautiful views.

Beautiful modern single-story villa in the exclusive residential area of Vizcondado de Cabanyes.

Facing south, ensuring natural light throughout the day, the property offers panoramic mountain views.

The villa has a built area of 179 m<sup>2</sup> (140 m<sup>2</sup> house, 14 m<sup>2</sup> covered terrace, 25 m<sup>2</sup> pool) on a large 919 m<sup>2</sup> plot, perfect for enjoying plenty of privacy. The villa's interior is a perfect blend of style and functionality, featuring three double bedrooms, one of them with an en-suite bathroom. The open kitchen, equipped with integrated Bosch appliances, is ideal for cooking enthusiasts. There is also an additional bathroom and a laundry room with a boiler (new in 2023).

The property boasts a self-cleaning saltwater pool (2.5 x 10 m) with an electric-operated cover. The air conditioning system and electric radiators ensure comfort throughout the year. The spacious pool room (approx. 20 m<sup>2</sup>) also serves as storage for bicycles, garden furniture, etc.