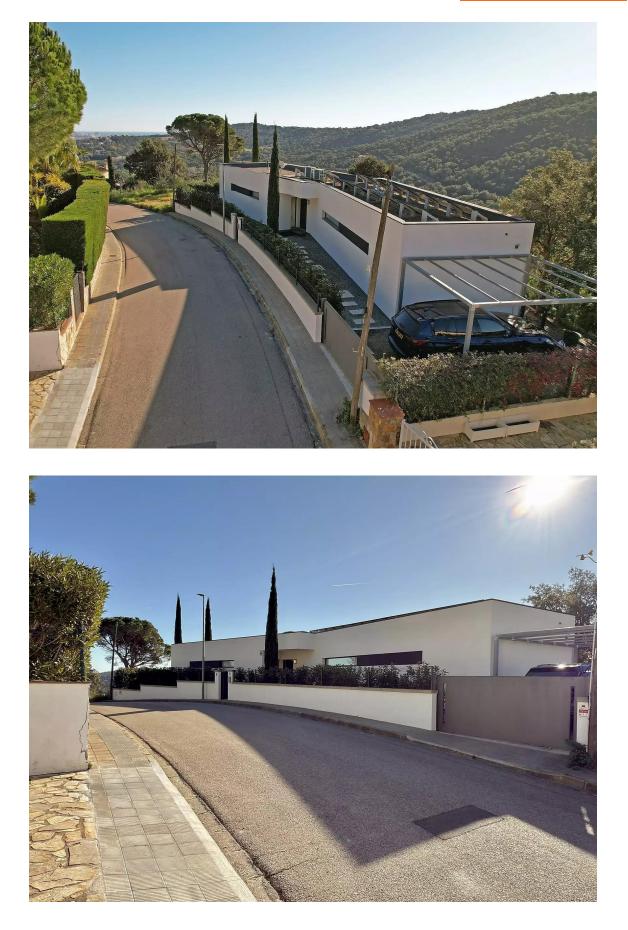

## Modern villa with south-facing orientation and 775.000 € beautiful views.

Beautiful modern single-story villa in the exclusive residential area of Vizcondado de Cabanyes.

Facing south, ensuring natural light throughout the day, the property offers panoramic mountain views.

Sustainability is a priority in this villa, which is equipped with solar panels for electricity (installed in 2022) and a low-maintenance garden with an automatic irrigation system.

With a parking space included and an impeccable state of maintenance since its construction in 2017, this property is a unique opportunity to live the Mediterranean dream!