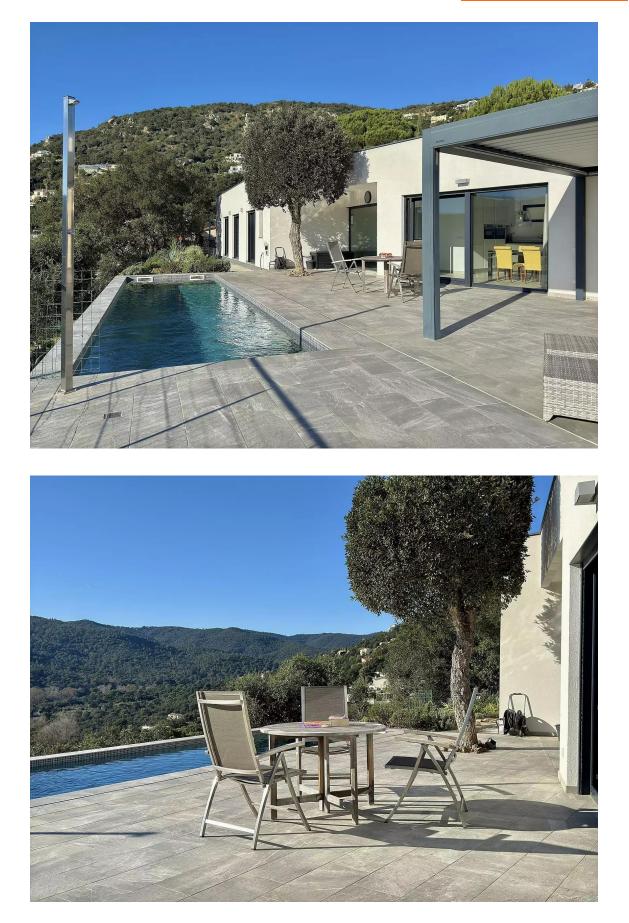

## Modern villa with south-facing orientation and 775.000 € beautiful views.

Beautiful modern single-story villa in the exclusive residential area of Vizcondado de Cabanyes.

Facing south, ensuring natural light throughout the day, the property offers panoramic mountain views.

The property boasts a self-cleaning saltwater pool (2.5 x 10 m) with an electric-operated cover. The air conditioning system and electric radiators ensure comfort throughout the year. The spacious pool room (approx. 20 m<sup>2</sup>) also serves as storage for bicycles, garden furniture, etc.