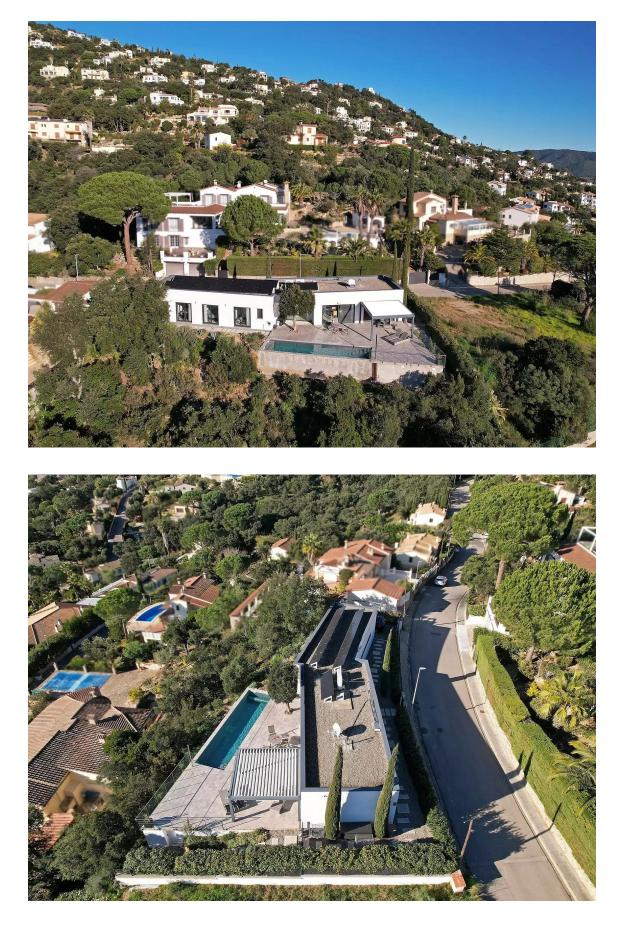

## Modern villa with south-facing orientation and 775.000 € beautiful views.

Beautiful modern single-story villa in the exclusive residential area of Vizcondado de Cabanyes.

Facing south, ensuring natural light throughout the day, the property offers panoramic mountain views.

The property boasts a self-cleaning saltwater pool (2.5 x 10 m) with an electric-operated cover. The air conditioning system and electric radiators ensure comfort throughout the year. The spacious pool room (approx. 20 m<sup>2</sup>) also serves as storage for bicycles, garden furniture, etc.