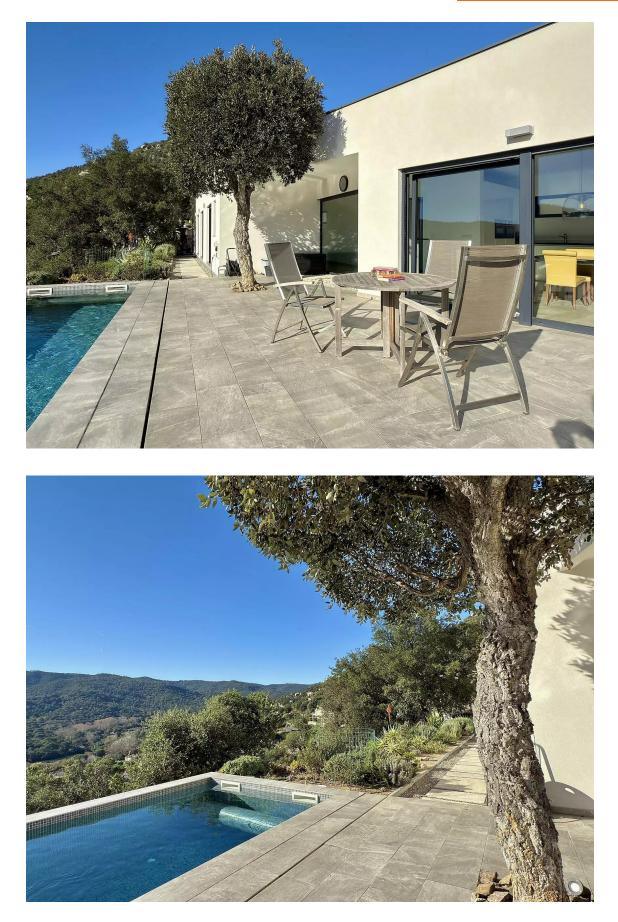

## Modern villa with south-facing orientation and 775.000 € beautiful views.

Beautiful modern single-story villa in the exclusive residential area of Vizcondado de Cabanyes.

Facing south, ensuring natural light throughout the day, the property offers panoramic mountain views.

The property boasts a self-cleaning saltwater pool (2.5 x 10 m) with an electric-operated cover. The air conditioning system and electric radiators ensure comfort throughout the year. The spacious pool room (approx. 20 m<sup>2</sup>) also serves as storage for bicycles, garden furniture, etc.

Sustainability is a priority in this villa, which is equipped with solar panels for electricity (installed in 2022) and a low-maintenance garden with an automatic irrigation system.

With a parking space included and an impeccable state of maintenance since its construction in 2017, this property is a unique opportunity to live the Mediterranean dream!