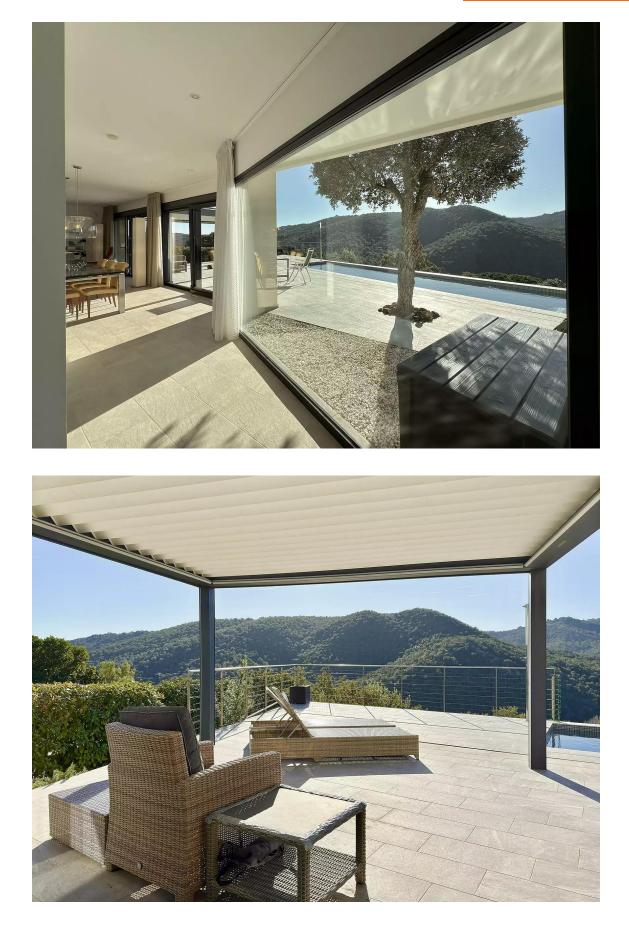

## Modern villa with south-facing orientation and 775.000 € beautiful views.

Beautiful modern single-story villa in the exclusive residential area of Vizcondado de Cabanyes.

Facing south, ensuring natural light throughout the day, the property offers panoramic mountain views.

The villa has a built area of 179 m<sup>2</sup> (140 m<sup>2</sup> house, 14 m<sup>2</sup> covered terrace, 25 m<sup>2</sup> pool) on a large 919 m<sup>2</sup> plot, perfect for enjoying plenty of privacy. The villa's interior is a perfect blend of style and functionality, featuring three double bedrooms, one of them with an en-suite bathroom. The open kitchen, equipped with integrated Bosch appliances, is ideal for cooking enthusiasts. There is also an additional bathroom and a laundry room with a boiler (new in 2023).

The property boasts a self-cleaning saltwater pool (2.5 x 10 m) with an electric-operated cover. The air conditioning system and electric radiators ensure comfort throughout the year. The spacious pool room (approx. 20 m<sup>2</sup>) also serves as storage for bicycles, garden furniture, etc.