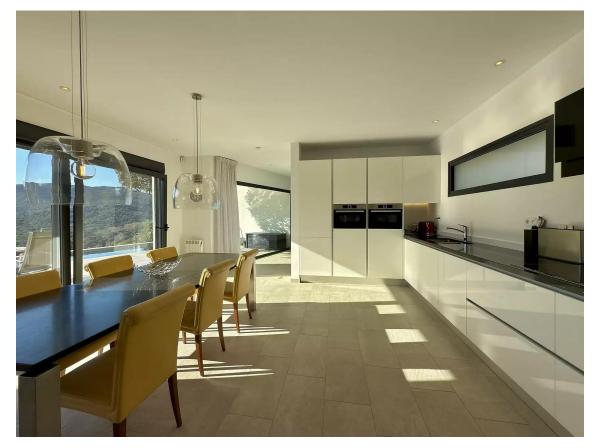

The villa has a built area of 179 m<sup>2</sup> (140 m<sup>2</sup> house, 14 m<sup>2</sup> covered terrace, 25 m<sup>2</sup> pool) on a large 919 m<sup>2</sup> plot, perfect for enjoying plenty of privacy. The villa's interior is a perfect blend of style and functionality, featuring three double bedrooms, one of them with an en-suite bathroom. The open kitchen, equipped with integrated Bosch appliances, is ideal for cooking enthusiasts. There is also an additional bathroom and a laundry room with a boiler (new in 2023).