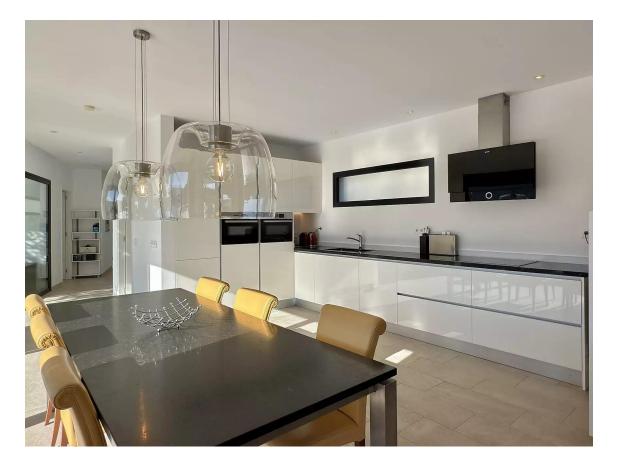

The villa has a built area of 179 m<sup>2</sup> (140 m<sup>2</sup> house, 14 m<sup>2</sup> covered terrace, 25 m<sup>2</sup> pool) on a large 919 m<sup>2</sup> plot, perfect for enjoying plenty of privacy. The villa's interior is a perfect blend of style and functionality, featuring three double bedrooms, one of them with an en-suite bathroom. The open kitchen, equipped with integrated Bosch appliances, is ideal for cooking enthusiasts. There is also an additional bathroom and a laundry room with a boiler (new in 2023).