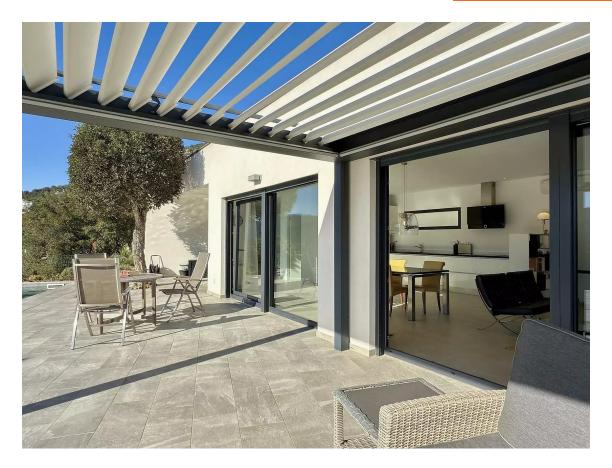

## Modern villa with south-facing orientation and 775.000 € beautiful views.

Beautiful modern single-story villa in the exclusive residential area of Vizcondado de Cabanyes.

Facing south, ensuring natural light throughout the day, the property offers panoramic mountain views.

The villa has a built area of 179 m<sup>2</sup> (140 m<sup>2</sup> house, 14 m<sup>2</sup> covered terrace, 25 m<sup>2</sup> pool) on a large 919 m<sup>2</sup> plot, perfect for enjoying plenty of privacy. The villa's interior is a perfect blend of style and functionality, featuring three double bedrooms, one of them with an en-suite bathroom. The open kitchen, equipped with integrated Bosch appliances, is ideal for cooking enthusiasts. There is also an additional bathroom and a laundry room with a boiler (new in 2023).

The property boasts a self-cleaning saltwater pool (2.5 x 10 m) with an electric-operated cover. The air conditioning system and electric radiators ensure comfort throughout the year. The spacious pool room (approx. 20 m<sup>2</sup>) also serves as storage for bicycles, garden furniture, etc.