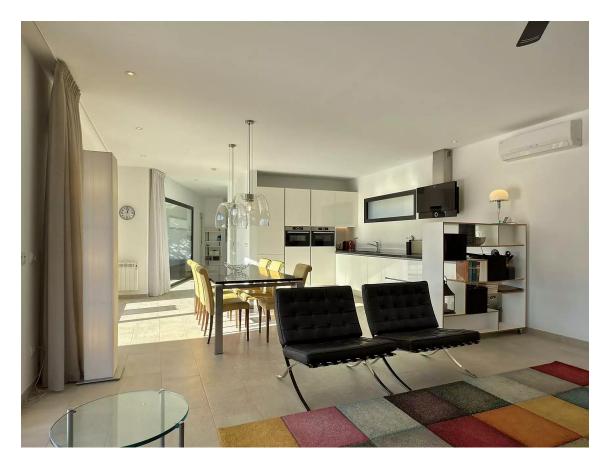

The villa has a built area of 179 m<sup>2</sup> (140 m<sup>2</sup> house, 14 m<sup>2</sup> covered terrace, 25 m<sup>2</sup> pool) on a large 919 m<sup>2</sup> plot, perfect for enjoying plenty of privacy. The villa's interior is a perfect blend of style and functionality, featuring three double bedrooms, one of them with an en-suite bathroom. The open kitchen, equipped with integrated Bosch appliances, is ideal for cooking enthusiasts. There is also an additional bathroom and a laundry room with a boiler (new in 2023).