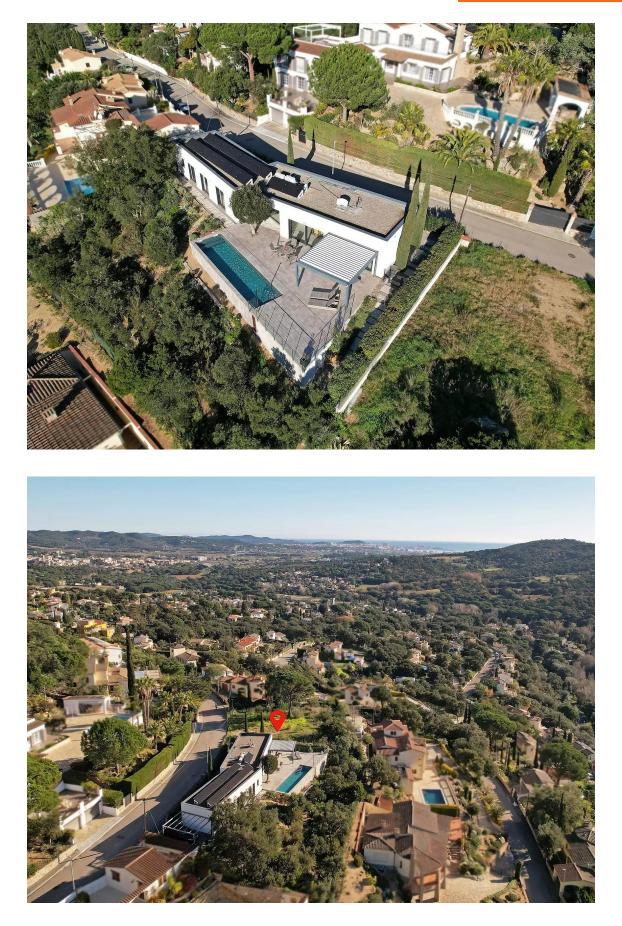

## Modern villa with south-facing orientation and 775.000 € beautiful views.

Beautiful modern single-story villa in the exclusive residential area of Vizcondado de Cabanyes.

Facing south, ensuring natural light throughout the day, the property offers panoramic mountain views.

Sustainability is a priority in this villa, which is equipped with solar panels for electricity (installed in 2022) and a low-maintenance garden with an automatic irrigation system.

With a parking space included and an impeccable state of maintenance since its construction in 2017, this property is a unique opportunity to live the Mediterranean dream!