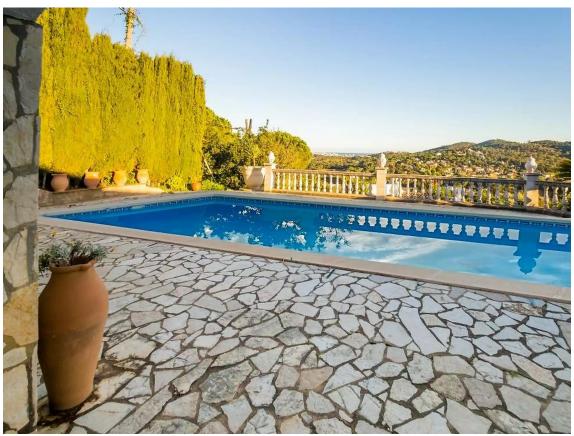

700 000 6

Exclusive house with garden, pool and magnificent views!! Located in the prestigious Viscondat de Cabanyes Urbanization, in Calonge! Unique opportunity for those looking for a spacious and versatile home. With 290 m2 built on a generous 1,300 m2 plot, this property has 4 large bedrooms (3 rooms on the main floor) and a renovated full bathroom. This house is distributed over two floors with a suite on the top floor with a private terrace with spectacular views. The south, east and west orientation ensures natural light in every corner of the home. Among its additional features is air conditioning and central heating with radiators and automatic irrigation throughout the garden. The chalet is in good condition, with high security windows, automatic blinds. Enjoy unforgettable moments on the terrace next to the covered summer kitchen and the outdoor barbecue, cooling off in the pool surrounded by a lush garden that surrounds the entire house. In addition, the house has a large garage for two vehicles with direct access to the house. Don't miss the opportunity to visit this gem to become your new home. Contact us for more information!