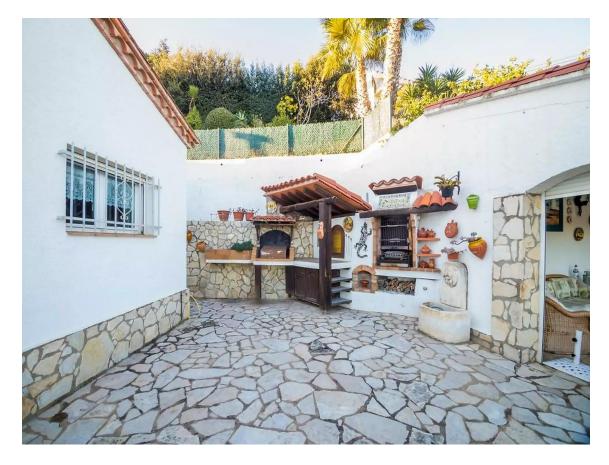

700 000 6

Exclusive house with garden, pool and magnificent views!! Located in the prestigious Viscondat de Cabanyes Urbanization, in Calonge! Unique opportunity for those looking for a spacious and versatile home. With 290 m2 built on a generous 1,300 m2 plot, this property has 4 large bedrooms (3 rooms on the main floor) and a renovated full bathroom. This house is distributed over two floors with a suite on the top floor with a private terrace with spectacular views. The south, east and west orientation ensures natural light in every corner of the home. Among its additional features is air conditioning and central heating with radiators and automatic irrigation throughout the garden. The chalet is in good condition, with high security windows, automatic blinds. Enjoy unforgettable moments on the terrace next to the covered summer kitchen and the outdoor barbecue, cooling off in the pool surrounded by a lush garden that surrounds the entire house. In addition, the house has a large garage for two vehicles with direct access to the house. Don't miss the opportunity to visit this gem to become your new home. Contact us for more information!