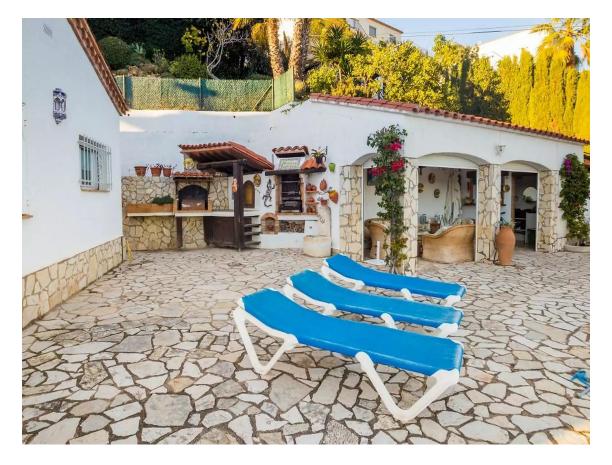

700 000 6

Exclusive house with garden, pool and magnificent views!! Located in the prestigious Viscondat de Cabanyes Urbanization, in Calonge! Unique opportunity for those looking for a spacious and versatile home. With 290 m2 built on a generous 1,300 m2 plot, this property has 4 large bedrooms (3 rooms on the main floor) and a renovated full bathroom. This house is distributed over two floors with a suite on the top floor with a private terrace with spectacular views. The south, east and west orientation ensures natural light in every corner of the home. Among its additional features is air conditioning and central heating with radiators and automatic irrigation throughout the garden. The chalet is in good condition, with high security windows, automatic blinds. Enjoy unforgettable moments on the terrace next to the covered summer kitchen and the outdoor barbecue, cooling off in the pool surrounded by a lush garden that surrounds the entire house. In addition, the house has a large garage for two vehicles with direct access to the house. Don't miss the opportunity to visit this gem to become your new home. Contact us for more information!