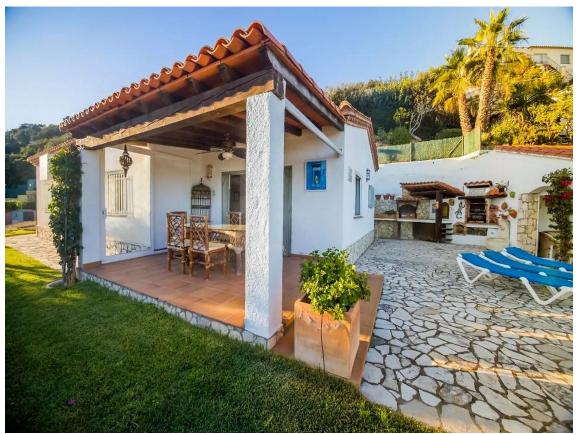

700 000 6

Exclusive house with garden, pool and magnificent views!! Located in the prestigious Viscondat de Cabanyes Urbanization, in Calonge! Unique opportunity for those looking for a spacious and versatile home. With 290 m2 built on a generous 1,300 m2 plot, this property has 4 large bedrooms (3 rooms on the main floor) and a renovated full bathroom. This house is distributed over two floors with a suite on the top floor with a private terrace with spectacular views. The south, east and west orientation ensures natural light in every corner of the home. Among its additional features is air conditioning and central heating with radiators and automatic irrigation throughout the garden. The chalet is in good condition, with high security windows, automatic blinds. Enjoy unforgettable moments on the terrace next to the covered summer kitchen and the outdoor barbecue, cooling off in the pool surrounded by a lush garden that surrounds the entire house. In addition, the house has a large garage for two vehicles with direct access to the house. Don't miss the opportunity to visit this gem to become your new home. Contact us for more information!