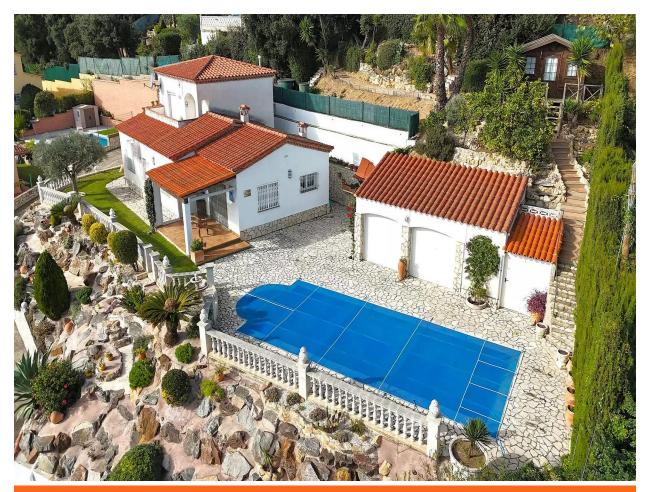

700 000 6

Exclusive house with garden, pool and magnificent views!! Located in the prestigious Viscondat de Cabanyes Urbanization, in Calonge! Unique opportunity for those looking for a spacious and versatile home. With 290 m2 built on a generous 1,300 m2 plot, this property has 4 large bedrooms (3 rooms on the main floor) and a renovated full bathroom. This house is distributed over two floors with a suite on the top floor with a private terrace with spectacular views. The south, east and west orientation ensures natural light in every corner of the home. Among its additional features is air conditioning and central heating with radiators and automatic irrigation throughout the garden. The chalet is in good condition, with high security windows, automatic blinds. Enjoy unforgettable moments on the terrace next to the covered summer kitchen and the outdoor barbecue, cooling off in the pool surrounded by a lush garden that surrounds the entire house. In addition, the house has a large garage for two vehicles with direct access to the house. Don't miss the opportunity to visit this gem to become your new home. Contact us for more information!