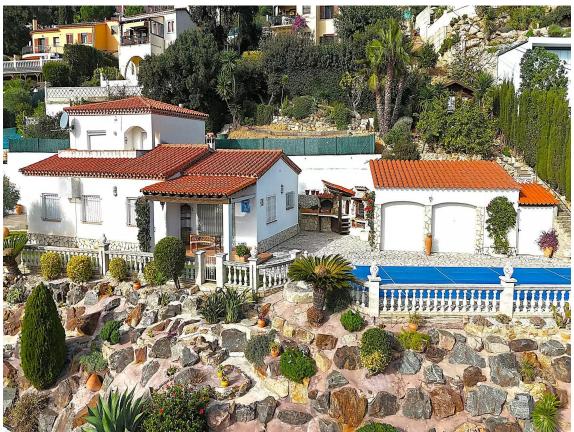

700 000 6

Exclusive house with garden, pool and magnificent views!! Located in the prestigious Viscondat de Cabanyes Urbanization, in Calonge! Unique opportunity for those looking for a spacious and versatile home. With 290 m2 built on a generous 1,300 m2 plot, this property has 4 large bedrooms (3 rooms on the main floor) and a renovated full bathroom. This house is distributed over two floors with a suite on the top floor with a private terrace with spectacular views. The south, east and west orientation ensures natural light in every corner of the home. Among its additional features is air conditioning and central heating with radiators and automatic irrigation throughout the garden. The chalet is in good condition, with high security windows, automatic blinds. Enjoy unforgettable moments on the terrace next to the covered summer kitchen and the outdoor barbecue, cooling off in the pool surrounded by a lush garden that surrounds the entire house. In addition, the house has a large garage for two vehicles with direct access to the house. Don't miss the opportunity to visit this gem to become your new home. Contact us for more information!