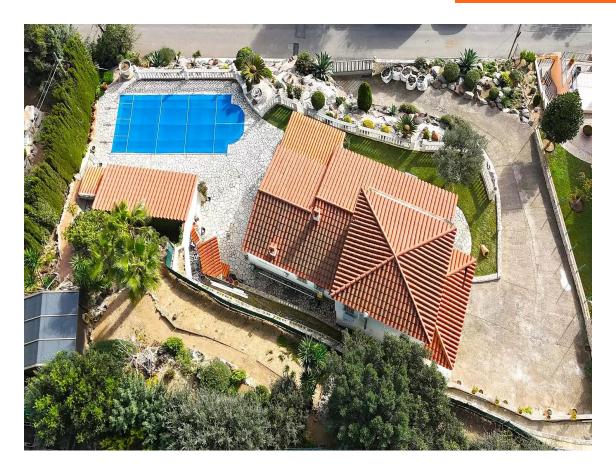

700 000 6

Exclusive house with garden, pool and magnificent views!! Located in the prestigious Viscondat de Cabanyes Urbanization, in Calonge! Unique opportunity for those looking for a spacious and versatile home. With 290 m2 built on a generous 1,300 m2 plot, this property has 4 large bedrooms (3 rooms on the main floor) and a renovated full bathroom. This house is distributed over two floors with a suite on the top floor with a private terrace with spectacular views. The south, east and west orientation ensures natural light in every corner of the home. Among its additional features is air conditioning and central heating with radiators and automatic irrigation throughout the garden. The chalet is in good condition, with high security windows, automatic blinds. Enjoy unforgettable moments on the terrace next to the covered summer kitchen and the outdoor barbecue, cooling off in the pool surrounded by a lush garden that surrounds the entire house. In addition, the house has a large garage for two vehicles with direct access to the house. Don't miss the opportunity to visit this gem to become your new home. Contact us for more information!