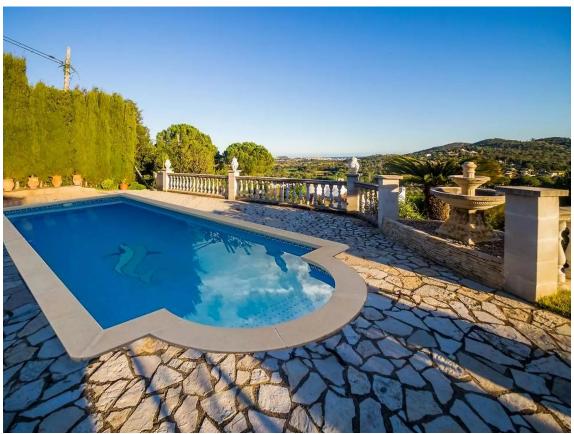

700 000 6

Exclusive house with garden, pool and magnificent views!! Located in the prestigious Viscondat de Cabanyes Urbanization, in Calonge! Unique opportunity for those looking for a spacious and versatile home. With 290 m2 built on a generous 1,300 m2 plot, this property has 4 large bedrooms (3 rooms on the main floor) and a renovated full bathroom. This house is distributed over two floors with a suite on the top floor with a private terrace with spectacular views. The south, east and west orientation ensures natural light in every corner of the home. Among its additional features is air conditioning and central heating with radiators and automatic irrigation throughout the garden. The chalet is in good condition, with high security windows, automatic blinds. Enjoy unforgettable moments on the terrace next to the covered summer kitchen and the outdoor barbecue, cooling off in the pool surrounded by a lush garden that surrounds the entire house. In addition, the house has a large garage for two vehicles with direct access to the house. Don't miss the opportunity to visit this gem to become your new home. Contact us for more information!