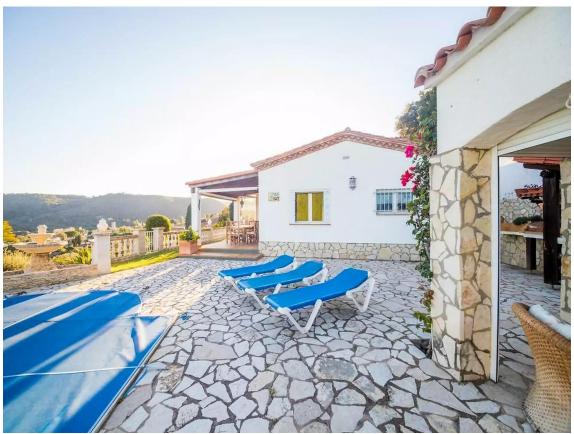

700 000 6

Exclusive house with garden, pool and magnificent views!! Located in the prestigious Viscondat de Cabanyes Urbanization, in Calonge! Unique opportunity for those looking for a spacious and versatile home. With 290 m2 built on a generous 1,300 m2 plot, this property has 4 large bedrooms (3 rooms on the main floor) and a renovated full bathroom. This house is distributed over two floors with a suite on the top floor with a private terrace with spectacular views. The south, east and west orientation ensures natural light in every corner of the home. Among its additional features is air conditioning and central heating with radiators and automatic irrigation throughout the garden. The chalet is in good condition, with high security windows, automatic blinds. Enjoy unforgettable moments on the terrace next to the covered summer kitchen and the outdoor barbecue, cooling off in the pool surrounded by a lush garden that surrounds the entire house. In addition, the house has a large garage for two vehicles with direct access to the house. Don't miss the opportunity to visit this gem to become your new home. Contact us for more information!