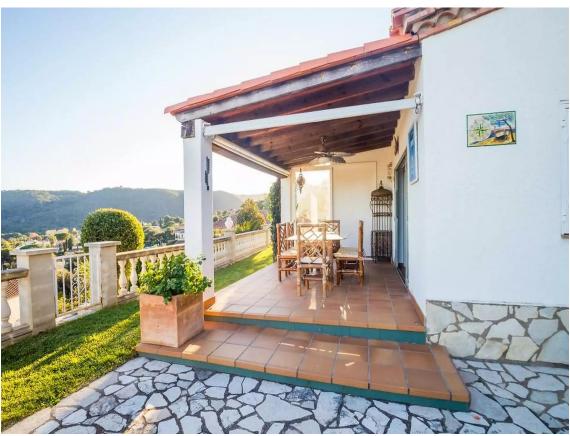

700 000 6

Exclusive house with garden, pool and magnificent views!! Located in the prestigious Viscondat de Cabanyes Urbanization, in Calonge! Unique opportunity for those looking for a spacious and versatile home. With 290 m2 built on a generous 1,300 m2 plot, this property has 4 large bedrooms (3 rooms on the main floor) and a renovated full bathroom. This house is distributed over two floors with a suite on the top floor with a private terrace with spectacular views. The south, east and west orientation ensures natural light in every corner of the home. Among its additional features is air conditioning and central heating with radiators and automatic irrigation throughout the garden. The chalet is in good condition, with high security windows, automatic blinds. Enjoy unforgettable moments on the terrace next to the covered summer kitchen and the outdoor barbecue, cooling off in the pool surrounded by a lush garden that surrounds the entire house. In addition, the house has a large garage for two vehicles with direct access to the house. Don't miss the opportunity to visit this gem to become your new home. Contact us for more information!