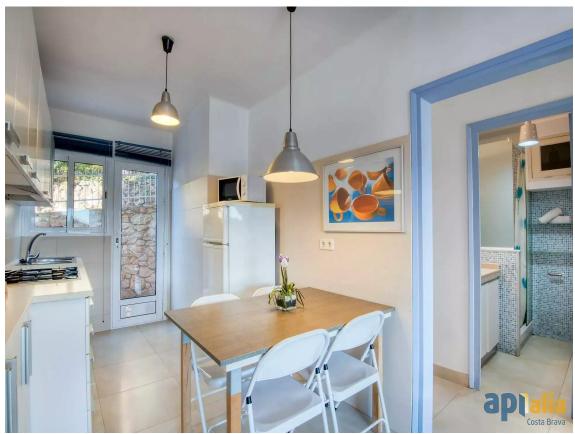

**Apartment near Sant Pol Beach** 

220.000€

Apartment located 300 m from the prestigious Sant Pol beach. Situated on the ground floor, it has about 56 m built, distributed in 2 double bedrooms with built-in wardrobes, a complete bathroom with a shower, and a living-dining room with an open kitchen. From the living room and one of the double bedrooms, you can access a pleasant terrace; also, from the kitchen, you can access a patio that can be used, for example, for hanging laundry. Well-maintained apartment. Exterior parking space. It has a tourist license. Do you have any questions? Would you like to visit it? Call us!