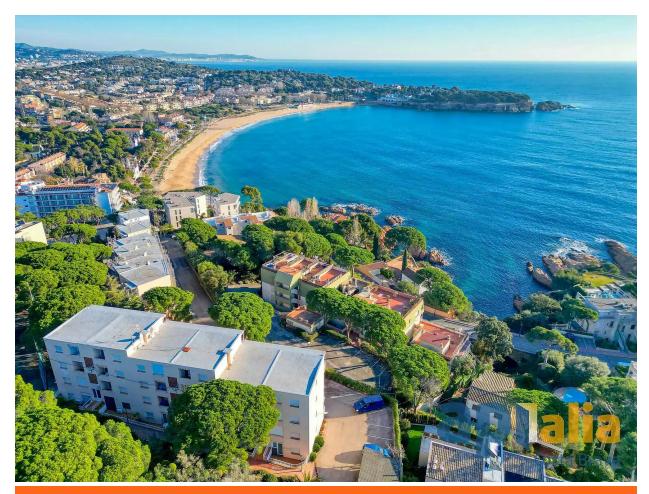

**Apartment near Sant Pol Beach** 

220.000€

Apartment located 300 m from the prestigious Sant Pol beach. Situated on the ground floor, it has about 56 m built, distributed in 2 double bedrooms with built-in wardrobes, a complete bathroom with a shower, and a living-dining room with an open kitchen. From the living room and one of the double bedrooms, you can access a pleasant terrace; also, from the kitchen, you can access a patio that can be used, for example, for hanging laundry. Well-maintained apartment. Exterior parking space. It has a tourist license. Do you have any questions? Would you like to visit it? Call us!