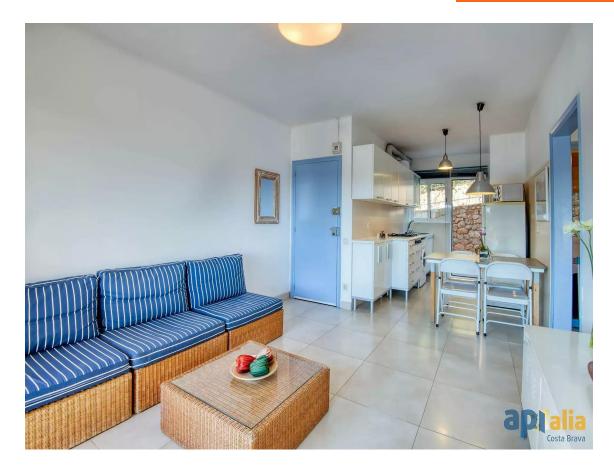

**Apartment near Sant Pol Beach** 

220.000€

Apartment located 300 m from the prestigious Sant Pol beach. Situated on the ground floor, it has about 56 m built, distributed in 2 double bedrooms with built-in wardrobes, a complete bathroom with a shower, and a living-dining room with an open kitchen. From the living room and one of the double bedrooms, you can access a pleasant terrace; also, from the kitchen, you can access a patio that can be used, for example, for hanging laundry. Well-maintained apartment. Exterior parking space. It has a tourist license. Do you have any questions? Would you like to visit it? Call us!