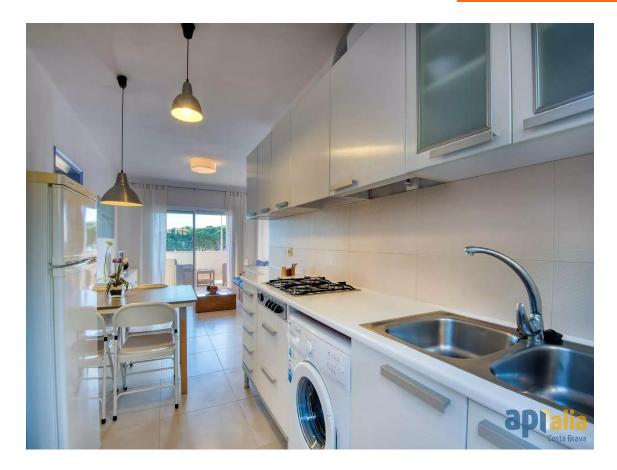

**Apartment near Sant Pol Beach** 

220.000€

Apartment located 300 m from the prestigious Sant Pol beach. Situated on the ground floor, it has about 56 m built, distributed in 2 double bedrooms with built-in wardrobes, a complete bathroom with a shower, and a living-dining room with an open kitchen. From the living room and one of the double bedrooms, you can access a pleasant terrace; also, from the kitchen, you can access a patio that can be used, for example, for hanging laundry. Well-maintained apartment. Exterior parking space. It has a tourist license. Do you have any questions? Would you like to visit it? Call us!