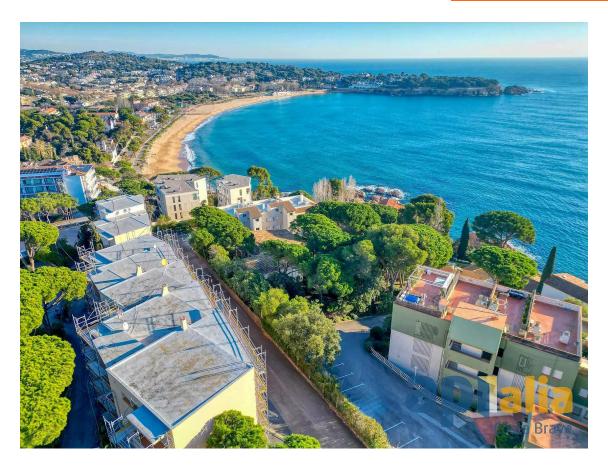

**Apartment near Sant Pol Beach** 

220.000€

Apartment located 300 m from the prestigious Sant Pol beach. Situated on the ground floor, it has about 56 m built, distributed in 2 double bedrooms with built-in wardrobes, a complete bathroom with a shower, and a living-dining room with an open kitchen. From the living room and one of the double bedrooms, you can access a pleasant terrace; also, from the kitchen, you can access a patio that can be used, for example, for hanging laundry. Well-maintained apartment. Exterior parking space. It has a tourist license. Do you have any questions? Would you like to visit it? Call us!