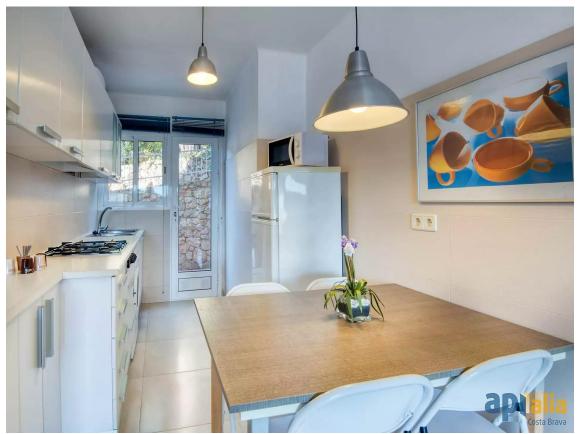

**Apartment near Sant Pol Beach** 

220.000€

Apartment located 300 m from the prestigious Sant Pol beach. Situated on the ground floor, it has about 56 m built, distributed in 2 double bedrooms with built-in wardrobes, a complete bathroom with a shower, and a living-dining room with an open kitchen. From the living room and one of the double bedrooms, you can access a pleasant terrace; also, from the kitchen, you can access a patio that can be used, for example, for hanging laundry. Well-maintained apartment. Exterior parking space. It has a tourist license. Do you have any questions? Would you like to visit it? Call us!