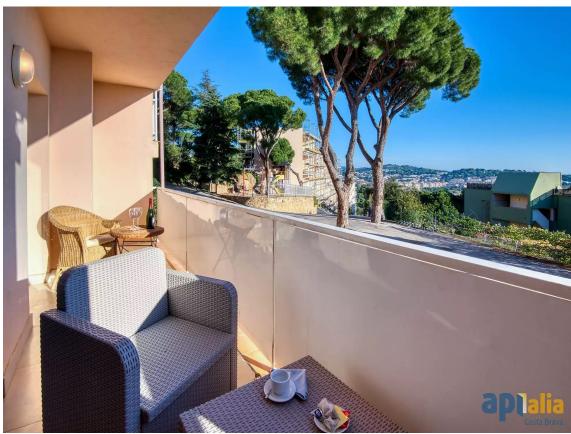

**Apartment near Sant Pol Beach** 

220.000€

Apartment located 300 m from the prestigious Sant Pol beach. Situated on the ground floor, it has about 56 m built, distributed in 2 double bedrooms with built-in wardrobes, a complete bathroom with a shower, and a living-dining room with an open kitchen. From the living room and one of the double bedrooms, you can access a pleasant terrace; also, from the kitchen, you can access a patio that can be used, for example, for hanging laundry. Well-maintained apartment. Exterior parking space. It has a tourist license. Do you have any questions? Would you like to visit it? Call us!