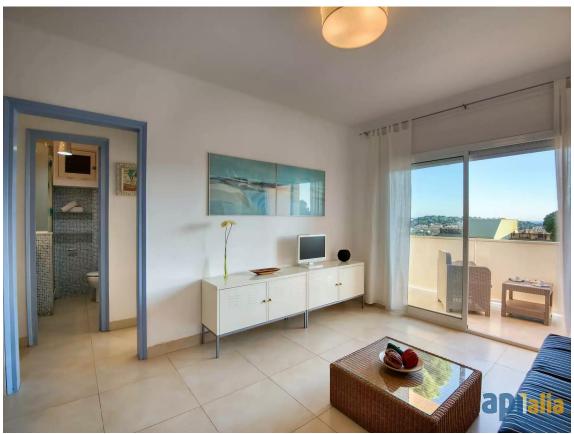

**Apartment near Sant Pol Beach** 

220.000€

Apartment located 300 m from the prestigious Sant Pol beach. Situated on the ground floor, it has about 56 m built, distributed in 2 double bedrooms with built-in wardrobes, a complete bathroom with a shower, and a living-dining room with an open kitchen. From the living room and one of the double bedrooms, you can access a pleasant terrace; also, from the kitchen, you can access a patio that can be used, for example, for hanging laundry. Well-maintained apartment. Exterior parking space. It has a tourist license. Do you have any questions? Would you like to visit it? Call us!