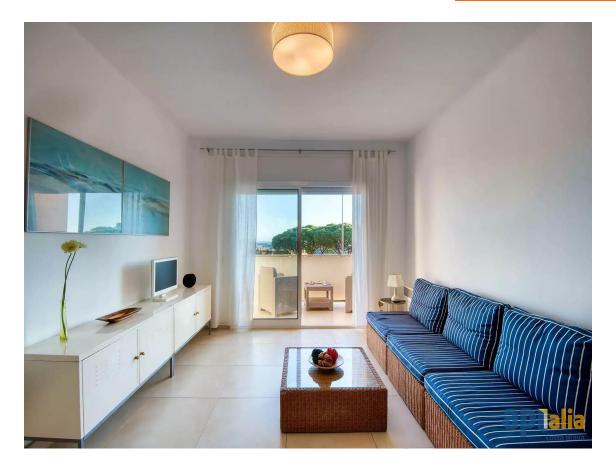

**Apartment near Sant Pol Beach** 

220.000€

Apartment located 300 m from the prestigious Sant Pol beach. Situated on the ground floor, it has about 56 m built, distributed in 2 double bedrooms with built-in wardrobes, a complete bathroom with a shower, and a living-dining room with an open kitchen. From the living room and one of the double bedrooms, you can access a pleasant terrace; also, from the kitchen, you can access a patio that can be used, for example, for hanging laundry. Well-maintained apartment. Exterior parking space. It has a tourist license. Do you have any questions? Would you like to visit it? Call us!