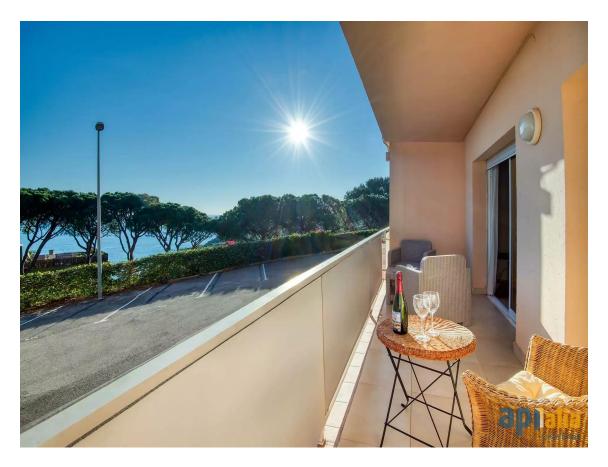

**Apartment near Sant Pol Beach** 

220.000€

Apartment located 300 m from the prestigious Sant Pol beach. Situated on the ground floor, it has about 56 m built, distributed in 2 double bedrooms with built-in wardrobes, a complete bathroom with a shower, and a living-dining room with an open kitchen. From the living room and one of the double bedrooms, you can access a pleasant terrace; also, from the kitchen, you can access a patio that can be used, for example, for hanging laundry. Well-maintained apartment. Exterior parking space. It has a tourist license. Do you have any questions? Would you like to visit it? Call us!