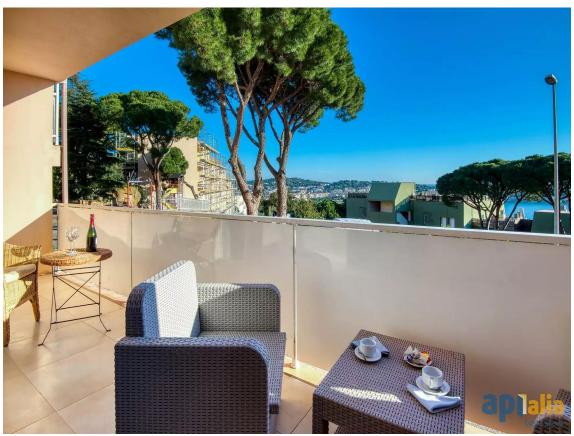

**Apartment near Sant Pol Beach** 

220.000€

Apartment located 300 m from the prestigious Sant Pol beach. Situated on the ground floor, it has about 56 m built, distributed in 2 double bedrooms with built-in wardrobes, a complete bathroom with a shower, and a living-dining room with an open kitchen. From the living room and one of the double bedrooms, you can access a pleasant terrace; also, from the kitchen, you can access a patio that can be used, for example, for hanging laundry. Well-maintained apartment. Exterior parking space. It has a tourist license. Do you have any questions? Would you like to visit it? Call us!