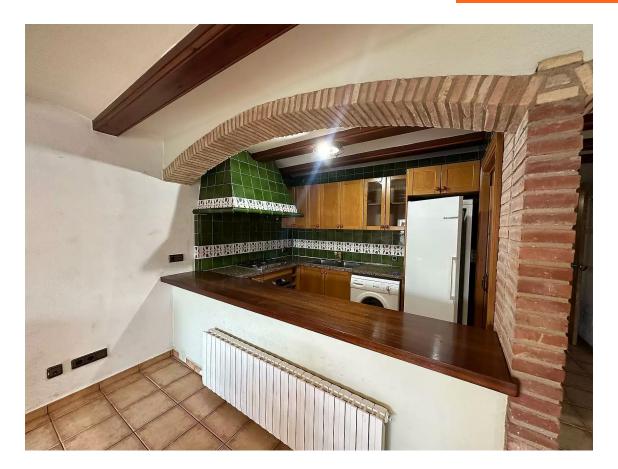

## House with large garden for sale in La Bisbal d'Empordà

450.000 €

Renovated house in La Bisbal d'Empordà with a large 300m garden and bright spaces that convey comfort and possibilities. Upon entering, a hallway with spaces with a large glass door connects to a spacious open-plan room and a covered cellobert with stained glass windows that flood with natural light without direct exposure to the elements. We also found a complete bathroom with a shower and a functional kitchen with a work counter that is over the menjador. The large glass doors of the menjador lead to the paved patio and the garden, an ideal space for relaxing or holding meetings with a barbecue area and a small building for various uses. An exterior staircase leads to the first floor, which includes a terrace connected to a double bedroom with large closets. On this floor there is also a diaphanous bedroom, a complete bathroom and a large distributor that can serve as an additional room, a balcony and a cellobert. On the upper floor, a large terrace offers a perfect space for moments of tranquility. The habitation combines a rustic style with bigue racks, handmade flowers and exposed stone walls, and is equipped with city gas and air conditioning in some rooms. This unique property offers tradition and comfort in an exceptional setting, perfect for experiencing the charm of the Empordà. Producte Apialia.