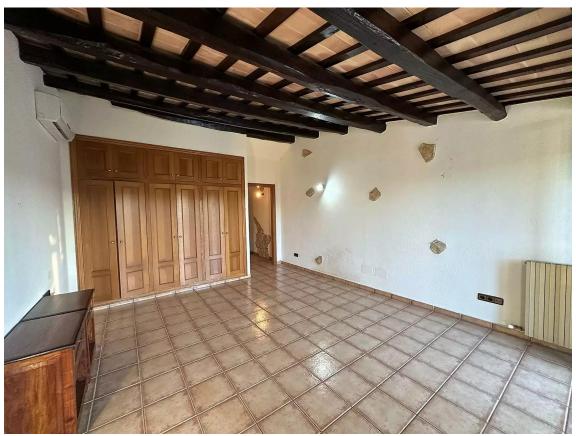

## House with large garden for sale in La Bisbal d'Empordà

450.000 €

Renovated house in La Bisbal d'Empordà with a large 300m garden and bright spaces that convey comfort and possibilities. Upon entering, a hallway with spaces with a large glass door connects to a spacious open-plan room and a covered cellobert with stained glass windows that flood with natural light without direct exposure to the elements. We also found a complete bathroom with a shower and a functional kitchen with a work counter that is over the menjador. The large glass doors of the menjador lead to the paved patio and the garden, an ideal space for relaxing or holding meetings with a barbecue area and a small building for various uses. An exterior staircase leads to the first floor, which includes a terrace connected to a double bedroom with large closets. On this floor there is also a diaphanous bedroom, a complete bathroom and a large distributor that can serve as an additional room, a balcony and a cellobert. On the upper floor, a large terrace offers a perfect space for moments of tranquility. The habitation combines a rustic style with bigue racks, handmade flowers and exposed stone walls, and is equipped with city gas and air conditioning in some rooms. This unique property offers tradition and comfort in an exceptional setting, perfect for experiencing the charm of the Empordà. Producte Apialia.