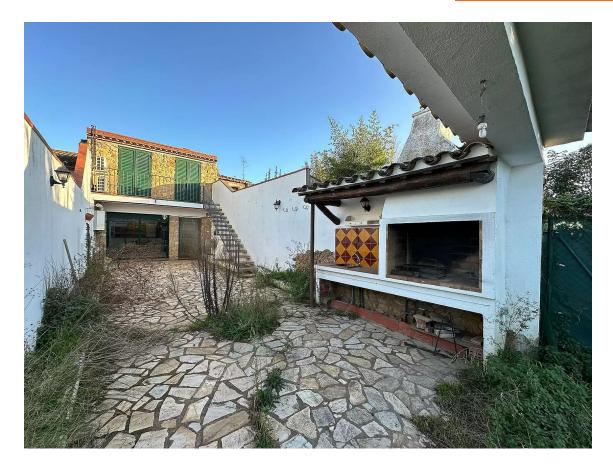

## House with large garden for sale in La Bisbal d'Empordà

450.000 €

Renovated house in La Bisbal d'Empordà with a large 300m garden and bright spaces that convey comfort and possibilities. Upon entering, a hallway with spaces with a large glass door connects to a spacious open-plan room and a covered cellobert with stained glass windows that flood with natural light without direct exposure to the elements. We also found a complete bathroom with a shower and a functional kitchen with a work counter that is over the menjador. The large glass doors of the menjador lead to the paved patio and the garden, an ideal space for relaxing or holding meetings with a barbecue area and a small building for various uses. An exterior staircase leads to the first floor, which includes a terrace connected to a double bedroom with large closets. On this floor there is also a diaphanous bedroom, a complete bathroom and a large distributor that can serve as an additional room, a balcony and a cellobert. On the upper floor, a large terrace offers a perfect space for moments of tranquility. The habitation combines a rustic style with bigue racks, handmade flowers and exposed stone walls, and is equipped with city gas and air conditioning in some rooms. This unique property offers tradition and comfort in an exceptional setting, perfect for experiencing the charm of the Empordà. Producte Apialia.