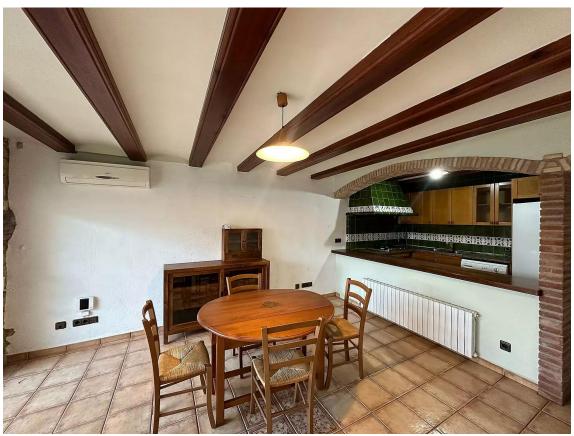

## House with large garden for sale in La Bisbal d'Empordà

450.000 €

Renovated house in La Bisbal d'Empordà with a large 300m garden and bright spaces that convey comfort and possibilities. Upon entering, a hallway with spaces with a large glass door connects to a spacious open-plan room and a covered cellobert with stained glass windows that flood with natural light without direct exposure to the elements. We also found a complete bathroom with a shower and a functional kitchen with a work counter that is over the menjador. The large glass doors of the menjador lead to the paved patio and the garden, an ideal space for relaxing or holding meetings with a barbecue area and a small building for various uses. An exterior staircase leads to the first floor, which includes a terrace connected to a double bedroom with large closets. On this floor there is also a diaphanous bedroom, a complete bathroom and a large distributor that can serve as an additional room, a balcony and a cellobert. On the upper floor, a large terrace offers a perfect space for moments of tranquility. The habitation combines a rustic style with bigue racks, handmade flowers and exposed stone walls, and is equipped with city gas and air conditioning in some rooms. This unique property offers tradition and comfort in an exceptional setting, perfect for experiencing the charm of the Empordà. Producte Apialia.