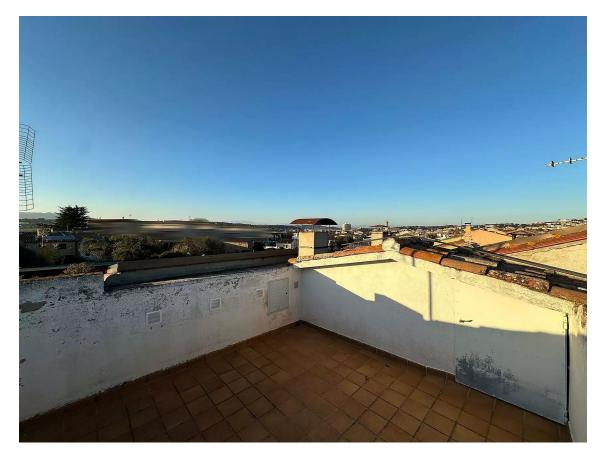

## House with large garden for sale in La Bisbal d'Empordà

450.000 €

Renovated house in La Bisbal d'Empordà with a large 300m garden and bright spaces that convey comfort and possibilities. Upon entering, a hallway with spaces with a large glass door connects to a spacious open-plan room and a covered cellobert with stained glass windows that flood with natural light without direct exposure to the elements. We also found a complete bathroom with a shower and a functional kitchen with a work counter that is over the menjador. The large glass doors of the menjador lead to the paved patio and the garden, an ideal space for relaxing or holding meetings with a barbecue area and a small building for various uses. An exterior staircase leads to the first floor, which includes a terrace connected to a double bedroom with large closets. On this floor there is also a diaphanous bedroom, a complete bathroom and a large distributor that can serve as an additional room, a balcony and a cellobert. On the upper floor, a large terrace offers a perfect space for moments of tranquility. The habitation combines a rustic style with bigue racks, handmade flowers and exposed stone walls, and is equipped with city gas and air conditioning in some rooms. This unique property offers tradition and comfort in an exceptional setting, perfect for experiencing the charm of the Empordà. Producte Apialia.