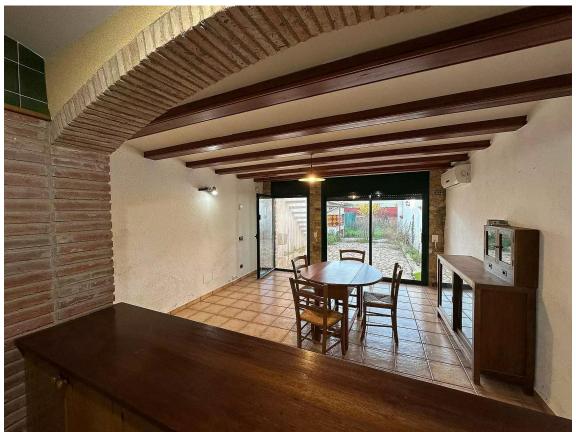

## House with large garden for sale in La Bisbal d'Empordà

450.000 €

Renovated house in La Bisbal d'Empordà with a large 300m garden and bright spaces that convey comfort and possibilities. Upon entering, a hallway with spaces with a large glass door connects to a spacious open-plan room and a covered cellobert with stained glass windows that flood with natural light without direct exposure to the elements. We also found a complete bathroom with a shower and a functional kitchen with a work counter that is over the menjador. The large glass doors of the menjador lead to the paved patio and the garden, an ideal space for relaxing or holding meetings with a barbecue area and a small building for various uses. An exterior staircase leads to the first floor, which includes a terrace connected to a double bedroom with large closets. On this floor there is also a diaphanous bedroom, a complete bathroom and a large distributor that can serve as an additional room, a balcony and a cellobert. On the upper floor, a large terrace offers a perfect space for moments of tranquility. The habitation combines a rustic style with bigue racks, handmade flowers and exposed stone walls, and is equipped with city gas and air conditioning in some rooms. This unique property offers tradition and comfort in an exceptional setting, perfect for experiencing the charm of the Empordà. Producte Apialia.