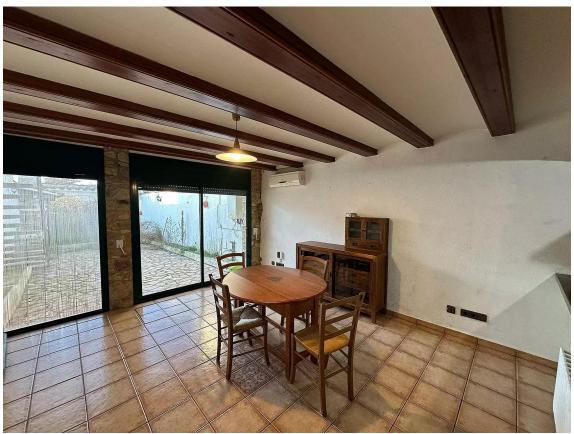

## House with large garden for sale in La Bisbal d'Empordà

450.000 €

Renovated house in La Bisbal d'Empordà with a large 300m garden and bright spaces that convey comfort and possibilities. Upon entering, a hallway with spaces with a large glass door connects to a spacious open-plan room and a covered cellobert with stained glass windows that flood with natural light without direct exposure to the elements. We also found a complete bathroom with a shower and a functional kitchen with a work counter that is over the menjador. The large glass doors of the menjador lead to the paved patio and the garden, an ideal space for relaxing or holding meetings with a barbecue area and a small building for various uses. An exterior staircase leads to the first floor, which includes a terrace connected to a double bedroom with large closets. On this floor there is also a diaphanous bedroom, a complete bathroom and a large distributor that can serve as an additional room, a balcony and a cellobert. On the upper floor, a large terrace offers a perfect space for moments of tranquility. The habitation combines a rustic style with bigue racks, handmade flowers and exposed stone walls, and is equipped with city gas and air conditioning in some rooms. This unique property offers tradition and comfort in an exceptional setting, perfect for experiencing the charm of the Empordà. Producte Apialia.