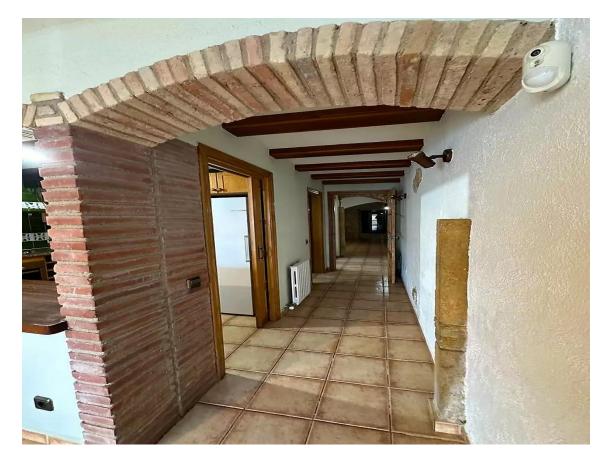

## House with large garden for sale in La Bisbal d'Empordà

450.000 €

Renovated house in La Bisbal d'Empordà with a large 300m garden and bright spaces that convey comfort and possibilities. Upon entering, a hallway with spaces with a large glass door connects to a spacious open-plan room and a covered cellobert with stained glass windows that flood with natural light without direct exposure to the elements. We also found a complete bathroom with a shower and a functional kitchen with a work counter that is over the menjador. The large glass doors of the menjador lead to the paved patio and the garden, an ideal space for relaxing or holding meetings with a barbecue area and a small building for various uses. An exterior staircase leads to the first floor, which includes a terrace connected to a double bedroom with large closets. On this floor there is also a diaphanous bedroom, a complete bathroom and a large distributor that can serve as an additional room, a balcony and a cellobert. On the upper floor, a large terrace offers a perfect space for moments of tranquility. The habitation combines a rustic style with bigue racks, handmade flowers and exposed stone walls, and is equipped with city gas and air conditioning in some rooms. This unique property offers tradition and comfort in an exceptional setting, perfect for experiencing the charm of the Empordà. Producte Apialia.