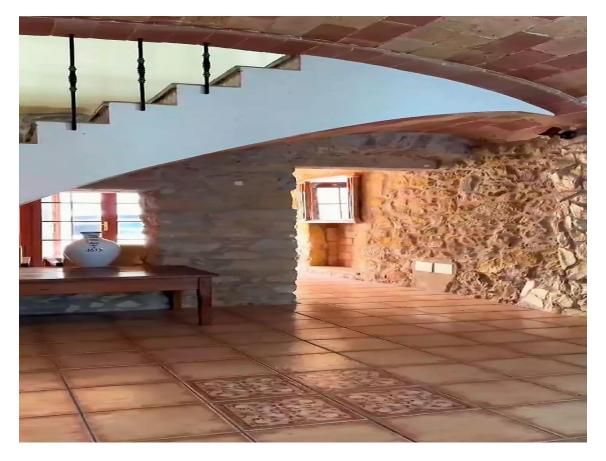

## House with large garden for sale in La Bisbal d'Empordà

450.000 €

Renovated house in La Bisbal d'Empordà with a large 300m garden and bright spaces that convey comfort and possibilities. Upon entering, a hallway with spaces with a large glass door connects to a spacious open-plan room and a covered cellobert with stained glass windows that flood with natural light without direct exposure to the elements. We also found a complete bathroom with a shower and a functional kitchen with a work counter that is over the menjador. The large glass doors of the menjador lead to the paved patio and the garden, an ideal space for relaxing or holding meetings with a barbecue area and a small building for various uses. An exterior staircase leads to the first floor, which includes a terrace connected to a double bedroom with large closets. On this floor there is also a diaphanous bedroom, a complete bathroom and a large distributor that can serve as an additional room, a balcony and a cellobert. On the upper floor, a large terrace offers a perfect space for moments of tranquility. The habitation combines a rustic style with bigue racks, handmade flowers and exposed stone walls, and is equipped with city gas and air conditioning in some rooms. This unique property offers tradition and comfort in an exceptional setting, perfect for experiencing the charm of the Empordà. Producte Apialia.