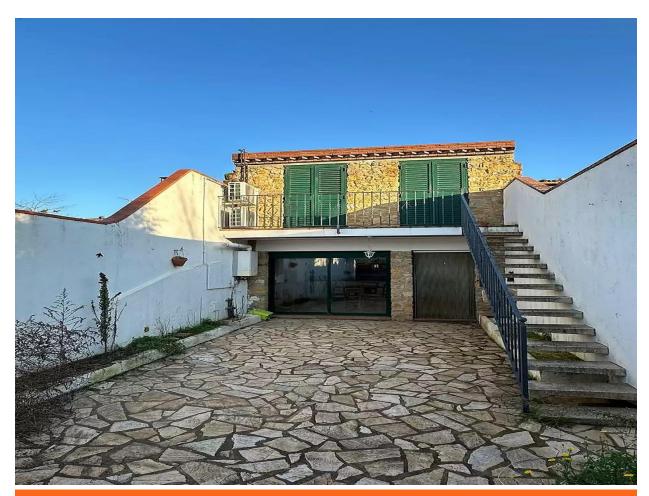

## House with large garden for sale in La Bisbal d'Empordà

450.000 €

Renovated house in La Bisbal d'Empordà with a large 300m garden and bright spaces that convey comfort and possibilities. Upon entering, a hallway with spaces with a large glass door connects to a spacious open-plan room and a covered cellobert with stained glass windows that flood with natural light without direct exposure to the elements. We also found a complete bathroom with a shower and a functional kitchen with a work counter that is over the menjador. The large glass doors of the menjador lead to the paved patio and the garden, an ideal space for relaxing or holding meetings with a barbecue area and a small building for various uses. An exterior staircase leads to the first floor, which includes a terrace connected to a double bedroom with large closets. On this floor there is also a diaphanous bedroom, a complete bathroom and a large distributor that can serve as an additional room, a balcony and a cellobert. On the upper floor, a large terrace offers a perfect space for moments of tranquility. The habitation combines a rustic style with bigue racks, handmade flowers and exposed stone walls, and is equipped with city gas and air conditioning in some rooms. This unique property offers tradition and comfort in an exceptional setting, perfect for experiencing the charm of the Empordà. Producte Apialia.