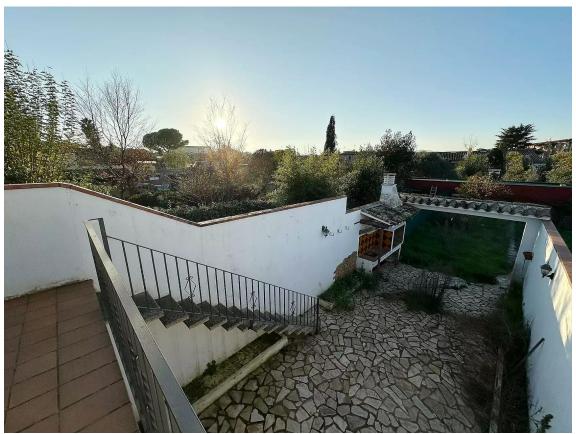

## House with large garden for sale in La Bisbal d'Empordà

450.000 €

Renovated house in La Bisbal d'Empordà with a large 300m garden and bright spaces that convey comfort and possibilities. Upon entering, a hallway with spaces with a large glass door connects to a spacious open-plan room and a covered cellobert with stained glass windows that flood with natural light without direct exposure to the elements. We also found a complete bathroom with a shower and a functional kitchen with a work counter that is over the menjador. The large glass doors of the menjador lead to the paved patio and the garden, an ideal space for relaxing or holding meetings with a barbecue area and a small building for various uses. An exterior staircase leads to the first floor, which includes a terrace connected to a double bedroom with large closets. On this floor there is also a diaphanous bedroom, a complete bathroom and a large distributor that can serve as an additional room, a balcony and a cellobert. On the upper floor, a large terrace offers a perfect space for moments of tranquility. The habitation combines a rustic style with bigue racks, handmade flowers and exposed stone walls, and is equipped with city gas and air conditioning in some rooms. This unique property offers tradition and comfort in an exceptional setting, perfect for experiencing the charm of the Empordà. Producte Apialia.