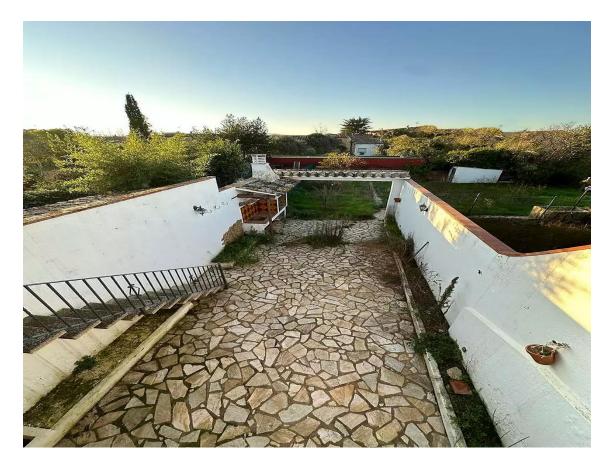

## House with large garden for sale in La Bisbal d'Empordà

450.000 €

Renovated house in La Bisbal d'Empordà with a large 300m garden and bright spaces that convey comfort and possibilities. Upon entering, a hallway with spaces with a large glass door connects to a spacious open-plan room and a covered cellobert with stained glass windows that flood with natural light without direct exposure to the elements. We also found a complete bathroom with a shower and a functional kitchen with a work counter that is over the menjador. The large glass doors of the menjador lead to the paved patio and the garden, an ideal space for relaxing or holding meetings with a barbecue area and a small building for various uses. An exterior staircase leads to the first floor, which includes a terrace connected to a double bedroom with large closets. On this floor there is also a diaphanous bedroom, a complete bathroom and a large distributor that can serve as an additional room, a balcony and a cellobert. On the upper floor, a large terrace offers a perfect space for moments of tranquility. The habitation combines a rustic style with bigue racks, handmade flowers and exposed stone walls, and is equipped with city gas and air conditioning in some rooms. This unique property offers tradition and comfort in an exceptional setting, perfect for experiencing the charm of the Empordà. Producte Apialia.