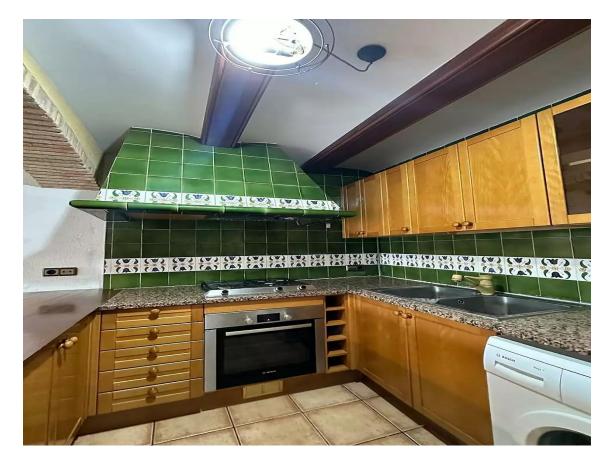

## House with large garden for sale in La Bisbal d'Empordà

450.000 €

Renovated house in La Bisbal d'Empordà with a large 300m garden and bright spaces that convey comfort and possibilities. Upon entering, a hallway with spaces with a large glass door connects to a spacious open-plan room and a covered cellobert with stained glass windows that flood with natural light without direct exposure to the elements. We also found a complete bathroom with a shower and a functional kitchen with a work counter that is over the menjador. The large glass doors of the menjador lead to the paved patio and the garden, an ideal space for relaxing or holding meetings with a barbecue area and a small building for various uses. An exterior staircase leads to the first floor, which includes a terrace connected to a double bedroom with large closets. On this floor there is also a diaphanous bedroom, a complete bathroom and a large distributor that can serve as an additional room, a balcony and a cellobert. On the upper floor, a large terrace offers a perfect space for moments of tranquility. The habitation combines a rustic style with bigue racks, handmade flowers and exposed stone walls, and is equipped with city gas and air conditioning in some rooms. This unique property offers tradition and comfort in an exceptional setting, perfect for experiencing the charm of the Empordà. Producte Apialia.