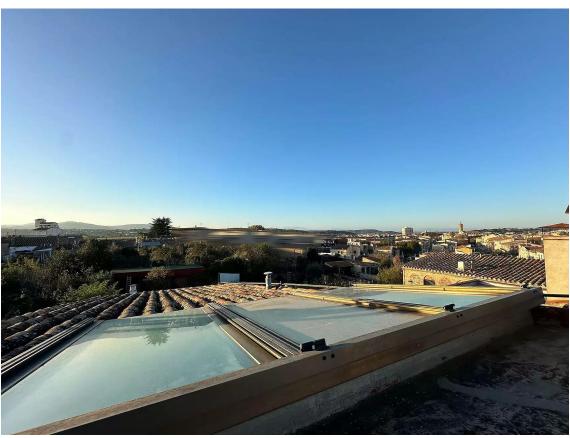

## House with large garden for sale in La Bisbal d'Empordà

450.000 €

Renovated house in La Bisbal d'Empordà with a large 300m garden and bright spaces that convey comfort and possibilities. Upon entering, a hallway with spaces with a large glass door connects to a spacious open-plan room and a covered cellobert with stained glass windows that flood with natural light without direct exposure to the elements. We also found a complete bathroom with a shower and a functional kitchen with a work counter that is over the menjador. The large glass doors of the menjador lead to the paved patio and the garden, an ideal space for relaxing or holding meetings with a barbecue area and a small building for various uses. An exterior staircase leads to the first floor, which includes a terrace connected to a double bedroom with large closets. On this floor there is also a diaphanous bedroom, a complete bathroom and a large distributor that can serve as an additional room, a balcony and a cellobert. On the upper floor, a large terrace offers a perfect space for moments of tranquility. The habitation combines a rustic style with bigue racks, handmade flowers and exposed stone walls, and is equipped with city gas and air conditioning in some rooms. This unique property offers tradition and comfort in an exceptional setting, perfect for experiencing the charm of the Empordà. Producte Apialia.