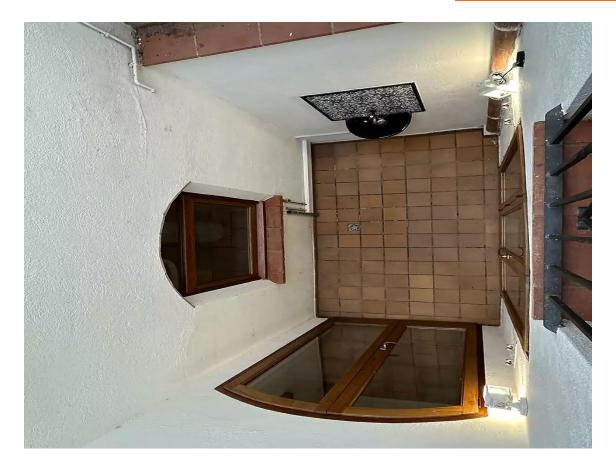

## House with large garden for sale in La Bisbal d'Empordà

450.000 €

Renovated house in La Bisbal d'Empordà with a large 300m garden and bright spaces that convey comfort and possibilities. Upon entering, a hallway with spaces with a large glass door connects to a spacious open-plan room and a covered cellobert with stained glass windows that flood with natural light without direct exposure to the elements. We also found a complete bathroom with a shower and a functional kitchen with a work counter that is over the menjador. The large glass doors of the menjador lead to the paved patio and the garden, an ideal space for relaxing or holding meetings with a barbecue area and a small building for various uses. An exterior staircase leads to the first floor, which includes a terrace connected to a double bedroom with large closets. On this floor there is also a diaphanous bedroom, a complete bathroom and a large distributor that can serve as an additional room, a balcony and a cellobert. On the upper floor, a large terrace offers a perfect space for moments of tranquility. The habitation combines a rustic style with bigue racks, handmade flowers and exposed stone walls, and is equipped with city gas and air conditioning in some rooms. This unique property offers tradition and comfort in an exceptional setting, perfect for experiencing the charm of the Empordà. Producte Apialia.