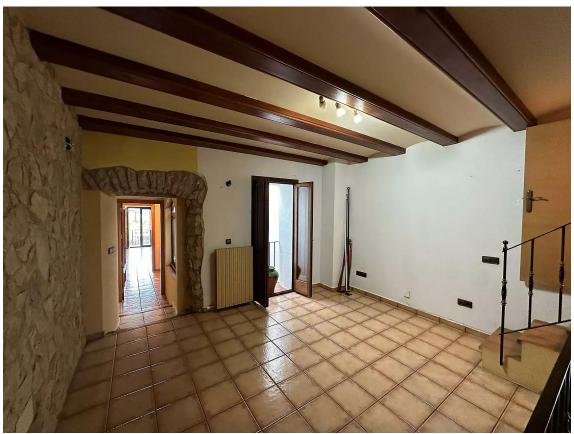

## House with large garden for sale in La Bisbal d'Empordà

450.000 €

Renovated house in La Bisbal d'Empordà with a large 300m garden and bright spaces that convey comfort and possibilities. Upon entering, a hallway with spaces with a large glass door connects to a spacious open-plan room and a covered cellobert with stained glass windows that flood with natural light without direct exposure to the elements. We also found a complete bathroom with a shower and a functional kitchen with a work counter that is over the menjador. The large glass doors of the menjador lead to the paved patio and the garden, an ideal space for relaxing or holding meetings with a barbecue area and a small building for various uses. An exterior staircase leads to the first floor, which includes a terrace connected to a double bedroom with large closets. On this floor there is also a diaphanous bedroom, a complete bathroom and a large distributor that can serve as an additional room, a balcony and a cellobert. On the upper floor, a large terrace offers a perfect space for moments of tranquility. The habitation combines a rustic style with bigue racks, handmade flowers and exposed stone walls, and is equipped with city gas and air conditioning in some rooms. This unique property offers tradition and comfort in an exceptional setting, perfect for experiencing the charm of the Empordà. Producte Apialia.