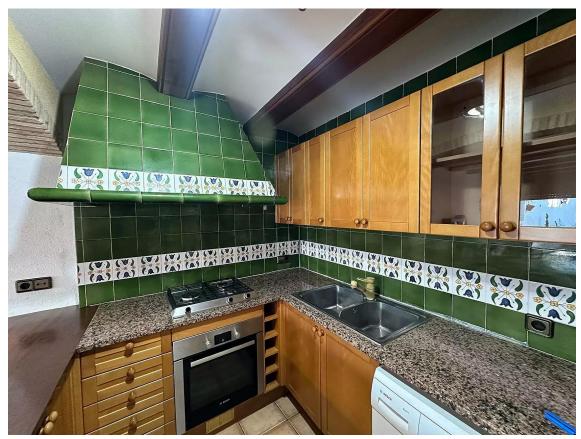

## House with large garden for sale in La Bisbal d'Empordà

450.000 €

Renovated house in La Bisbal d'Empordà with a large 300m garden and bright spaces that convey comfort and possibilities. Upon entering, a hallway with spaces with a large glass door connects to a spacious open-plan room and a covered cellobert with stained glass windows that flood with natural light without direct exposure to the elements. We also found a complete bathroom with a shower and a functional kitchen with a work counter that is over the menjador. The large glass doors of the menjador lead to the paved patio and the garden, an ideal space for relaxing or holding meetings with a barbecue area and a small building for various uses. An exterior staircase leads to the first floor, which includes a terrace connected to a double bedroom with large closets. On this floor there is also a diaphanous bedroom, a complete bathroom and a large distributor that can serve as an additional room, a balcony and a cellobert. On the upper floor, a large terrace offers a perfect space for moments of tranquility. The habitation combines a rustic style with bigue racks, handmade flowers and exposed stone walls, and is equipped with city gas and air conditioning in some rooms. This unique property offers tradition and comfort in an exceptional setting, perfect for experiencing the charm of the Empordà. Producte Apialia.