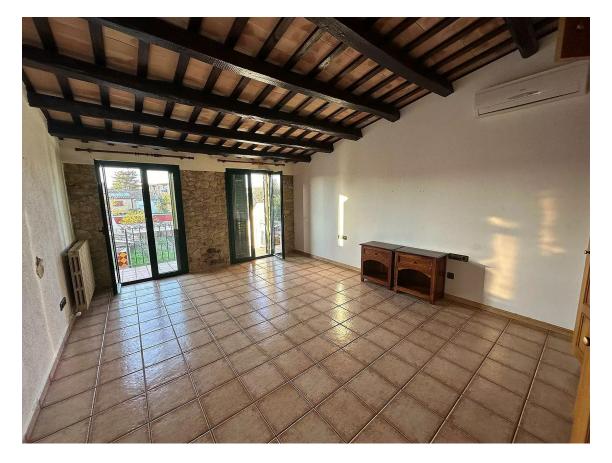

## House with large garden for sale in La Bisbal d'Empordà

450.000 €

Renovated house in La Bisbal d'Empordà with a large 300m garden and bright spaces that convey comfort and possibilities. Upon entering, a hallway with spaces with a large glass door connects to a spacious open-plan room and a covered cellobert with stained glass windows that flood with natural light without direct exposure to the elements. We also found a complete bathroom with a shower and a functional kitchen with a work counter that is over the menjador. The large glass doors of the menjador lead to the paved patio and the garden, an ideal space for relaxing or holding meetings with a barbecue area and a small building for various uses. An exterior staircase leads to the first floor, which includes a terrace connected to a double bedroom with large closets. On this floor there is also a diaphanous bedroom, a complete bathroom and a large distributor that can serve as an additional room, a balcony and a cellobert. On the upper floor, a large terrace offers a perfect space for moments of tranquility. The habitation combines a rustic style with bigue racks, handmade flowers and exposed stone walls, and is equipped with city gas and air conditioning in some rooms. This unique property offers tradition and comfort in an exceptional setting, perfect for experiencing the charm of the Empordà. Producte Apialia.