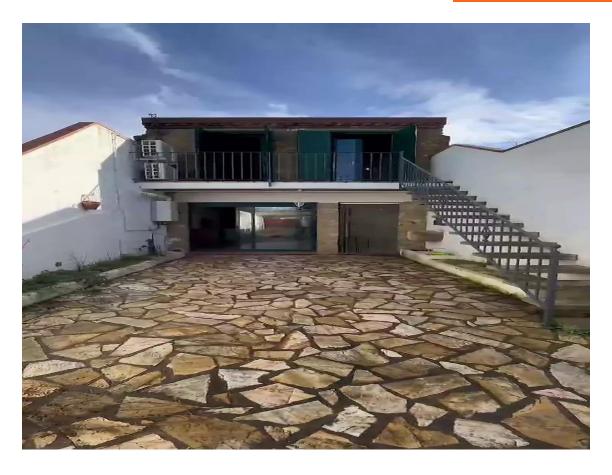

## House with large garden for sale in La Bisbal d'Empordà

450.000 €

Renovated house in La Bisbal d'Empordà with a large 300m garden and bright spaces that convey comfort and possibilities. Upon entering, a hallway with spaces with a large glass door connects to a spacious open-plan room and a covered cellobert with stained glass windows that flood with natural light without direct exposure to the elements. We also found a complete bathroom with a shower and a functional kitchen with a work counter that is over the menjador. The large glass doors of the menjador lead to the paved patio and the garden, an ideal space for relaxing or holding meetings with a barbecue area and a small building for various uses. An exterior staircase leads to the first floor, which includes a terrace connected to a double bedroom with large closets. On this floor there is also a diaphanous bedroom, a complete bathroom and a large distributor that can serve as an additional room, a balcony and a cellobert. On the upper floor, a large terrace offers a perfect space for moments of tranquility. The habitation combines a rustic style with bigue racks, handmade flowers and exposed stone walls, and is equipped with city gas and air conditioning in some rooms. This unique property offers tradition and comfort in an exceptional setting, perfect for experiencing the charm of the Empordà. Producte Apialia.