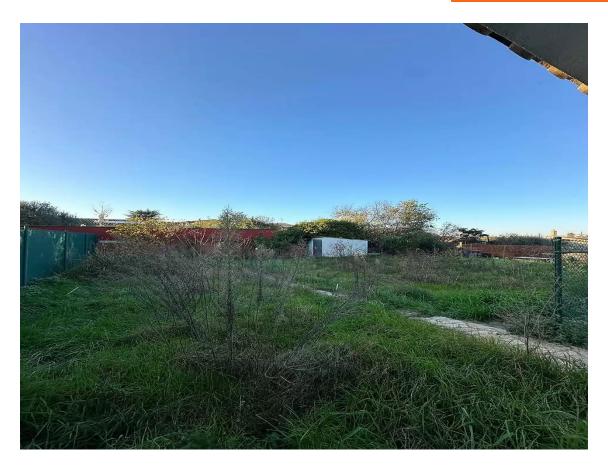

## House with large garden for sale in La Bisbal d'Empordà

450.000 €

Renovated house in La Bisbal d'Empordà with a large 300m garden and bright spaces that convey comfort and possibilities. Upon entering, a hallway with spaces with a large glass door connects to a spacious open-plan room and a covered cellobert with stained glass windows that flood with natural light without direct exposure to the elements. We also found a complete bathroom with a shower and a functional kitchen with a work counter that is over the menjador. The large glass doors of the menjador lead to the paved patio and the garden, an ideal space for relaxing or holding meetings with a barbecue area and a small building for various uses. An exterior staircase leads to the first floor, which includes a terrace connected to a double bedroom with large closets. On this floor there is also a diaphanous bedroom, a complete bathroom and a large distributor that can serve as an additional room, a balcony and a cellobert. On the upper floor, a large terrace offers a perfect space for moments of tranquility. The habitation combines a rustic style with bigue racks, handmade flowers and exposed stone walls, and is equipped with city gas and air conditioning in some rooms. This unique property offers tradition and comfort in an exceptional setting, perfect for experiencing the charm of the Empordà. Producte Apialia.