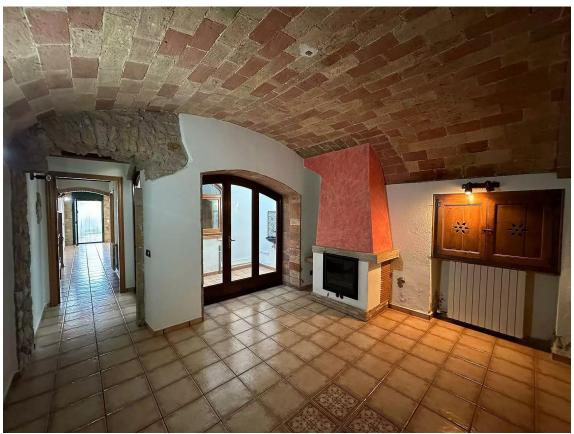

## House with large garden for sale in La Bisbal d'Empordà

450.000 €

Renovated house in La Bisbal d'Empordà with a large 300m garden and bright spaces that convey comfort and possibilities. Upon entering, a hallway with spaces with a large glass door connects to a spacious open-plan room and a covered cellobert with stained glass windows that flood with natural light without direct exposure to the elements. We also found a complete bathroom with a shower and a functional kitchen with a work counter that is over the menjador. The large glass doors of the menjador lead to the paved patio and the garden, an ideal space for relaxing or holding meetings with a barbecue area and a small building for various uses. An exterior staircase leads to the first floor, which includes a terrace connected to a double bedroom with large closets. On this floor there is also a diaphanous bedroom, a complete bathroom and a large distributor that can serve as an additional room, a balcony and a cellobert. On the upper floor, a large terrace offers a perfect space for moments of tranquility. The habitation combines a rustic style with bigue racks, handmade flowers and exposed stone walls, and is equipped with city gas and air conditioning in some rooms. This unique property offers tradition and comfort in an exceptional setting, perfect for experiencing the charm of the Empordà. Producte Apialia.