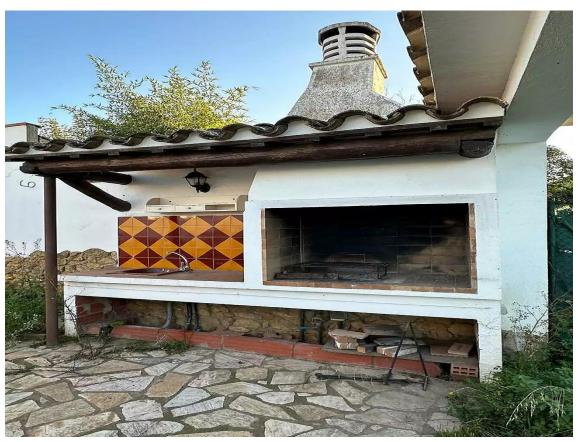

## House with large garden for sale in La Bisbal d'Empordà

450.000 €

Renovated house in La Bisbal d'Empordà with a large 300m garden and bright spaces that convey comfort and possibilities. Upon entering, a hallway with spaces with a large glass door connects to a spacious open-plan room and a covered cellobert with stained glass windows that flood with natural light without direct exposure to the elements. We also found a complete bathroom with a shower and a functional kitchen with a work counter that is over the menjador. The large glass doors of the menjador lead to the paved patio and the garden, an ideal space for relaxing or holding meetings with a barbecue area and a small building for various uses. An exterior staircase leads to the first floor, which includes a terrace connected to a double bedroom with large closets. On this floor there is also a diaphanous bedroom, a complete bathroom and a large distributor that can serve as an additional room, a balcony and a cellobert. On the upper floor, a large terrace offers a perfect space for moments of tranquility. The habitation combines a rustic style with bigue racks, handmade flowers and exposed stone walls, and is equipped with city gas and air conditioning in some rooms. This unique property offers tradition and comfort in an exceptional setting, perfect for experiencing the charm of the Empordà. Producte Apialia.