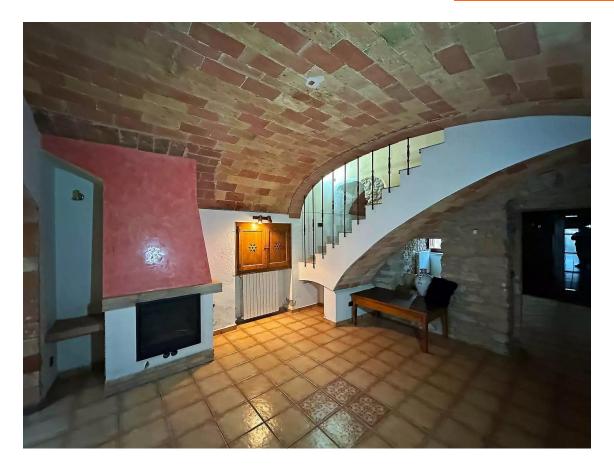

## House with large garden for sale in La Bisbal d'Empordà

450.000 €

Renovated house in La Bisbal d'Empordà with a large 300m garden and bright spaces that convey comfort and possibilities. Upon entering, a hallway with spaces with a large glass door connects to a spacious open-plan room and a covered cellobert with stained glass windows that flood with natural light without direct exposure to the elements. We also found a complete bathroom with a shower and a functional kitchen with a work counter that is over the menjador. The large glass doors of the menjador lead to the paved patio and the garden, an ideal space for relaxing or holding meetings with a barbecue area and a small building for various uses. An exterior staircase leads to the first floor, which includes a terrace connected to a double bedroom with large closets. On this floor there is also a diaphanous bedroom, a complete bathroom and a large distributor that can serve as an additional room, a balcony and a cellobert. On the upper floor, a large terrace offers a perfect space for moments of tranquility. The habitation combines a rustic style with bigue racks, handmade flowers and exposed stone walls, and is equipped with city gas and air conditioning in some rooms. This unique property offers tradition and comfort in an exceptional setting, perfect for experiencing the charm of the Empordà. Producte Apialia.