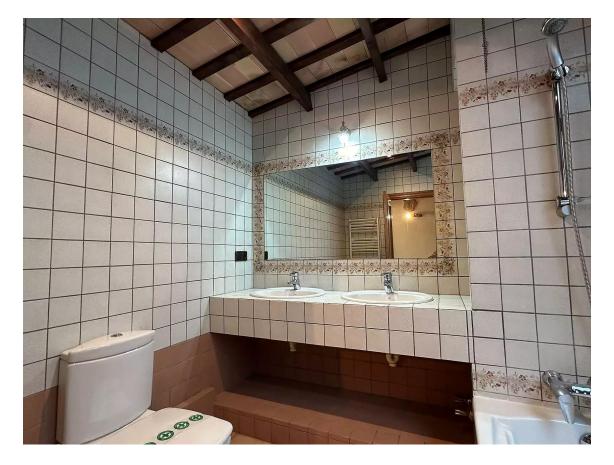

## House with large garden for sale in La Bisbal d'Empordà

450.000 €

Renovated house in La Bisbal d'Empordà with a large 300m garden and bright spaces that convey comfort and possibilities. Upon entering, a hallway with spaces with a large glass door connects to a spacious open-plan room and a covered cellobert with stained glass windows that flood with natural light without direct exposure to the elements. We also found a complete bathroom with a shower and a functional kitchen with a work counter that is over the menjador. The large glass doors of the menjador lead to the paved patio and the garden, an ideal space for relaxing or holding meetings with a barbecue area and a small building for various uses. An exterior staircase leads to the first floor, which includes a terrace connected to a double bedroom with large closets. On this floor there is also a diaphanous bedroom, a complete bathroom and a large distributor that can serve as an additional room, a balcony and a cellobert. On the upper floor, a large terrace offers a perfect space for moments of tranquility. The habitation combines a rustic style with bigue racks, handmade flowers and exposed stone walls, and is equipped with city gas and air conditioning in some rooms. This unique property offers tradition and comfort in an exceptional setting, perfect for experiencing the charm of the Empordà. Producte Apialia.