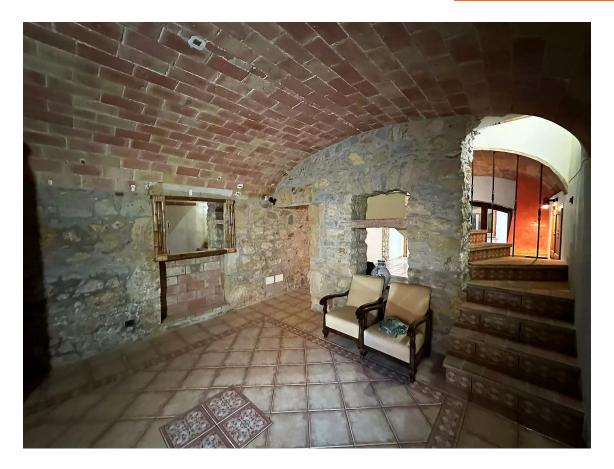

## House with large garden for sale in La Bisbal d'Empordà

450.000 €

Renovated house in La Bisbal d'Empordà with a large 300m garden and bright spaces that convey comfort and possibilities. Upon entering, a hallway with spaces with a large glass door connects to a spacious open-plan room and a covered cellobert with stained glass windows that flood with natural light without direct exposure to the elements. We also found a complete bathroom with a shower and a functional kitchen with a work counter that is over the menjador. The large glass doors of the menjador lead to the paved patio and the garden, an ideal space for relaxing or holding meetings with a barbecue area and a small building for various uses. An exterior staircase leads to the first floor, which includes a terrace connected to a double bedroom with large closets. On this floor there is also a diaphanous bedroom, a complete bathroom and a large distributor that can serve as an additional room, a balcony and a cellobert. On the upper floor, a large terrace offers a perfect space for moments of tranquility. The habitation combines a rustic style with bigue racks, handmade flowers and exposed stone walls, and is equipped with city gas and air conditioning in some rooms. This unique property offers tradition and comfort in an exceptional setting, perfect for experiencing the charm of the Empordà. Producte Apialia.