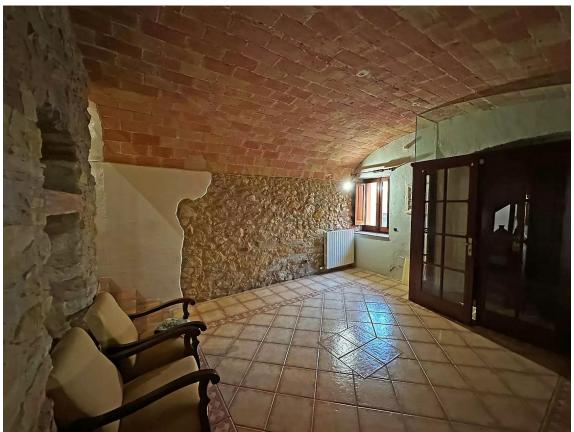

## House with large garden for sale in La Bisbal d'Empordà

450.000 €

Renovated house in La Bisbal d'Empordà with a large 300m garden and bright spaces that convey comfort and possibilities. Upon entering, a hallway with spaces with a large glass door connects to a spacious open-plan room and a covered cellobert with stained glass windows that flood with natural light without direct exposure to the elements. We also found a complete bathroom with a shower and a functional kitchen with a work counter that is over the menjador. The large glass doors of the menjador lead to the paved patio and the garden, an ideal space for relaxing or holding meetings with a barbecue area and a small building for various uses. An exterior staircase leads to the first floor, which includes a terrace connected to a double bedroom with large closets. On this floor there is also a diaphanous bedroom, a complete bathroom and a large distributor that can serve as an additional room, a balcony and a cellobert. On the upper floor, a large terrace offers a perfect space for moments of tranquility. The habitation combines a rustic style with bigue racks, handmade flowers and exposed stone walls, and is equipped with city gas and air conditioning in some rooms. This unique property offers tradition and comfort in an exceptional setting, perfect for experiencing the charm of the Empordà. Producte Apialia.