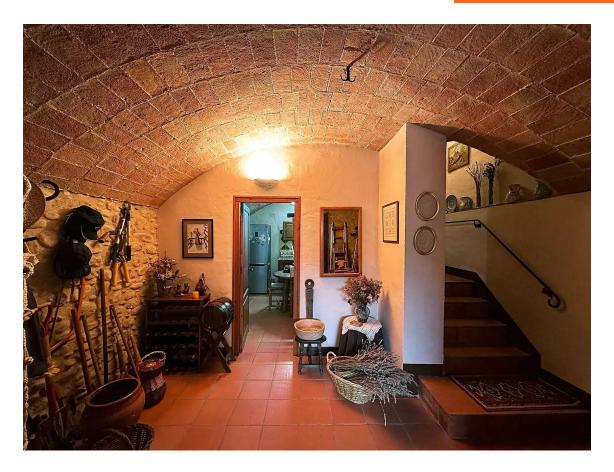

Upon entering the property, a welcoming covered porch greets us. The ground floor, featuring authentic vaulted ceilings, consists of a spacious entrance, a large open-plan area that includes the living room with a fireplace and the dining room, a functional kitchen with an office area, and a guest toilet.

A beautiful staircase leads to the first floor, where wooden beam ceilings create a warm and cozy atmosphere. This level houses the night area, with three spacious bedrooms, a large bathroom equipped with a double sink and bathtub, and a generous terrace overlooking the garden.