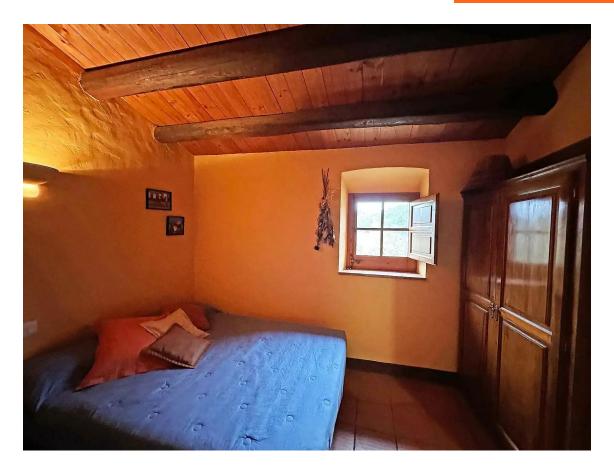

A beautiful staircase leads to the first floor, where wooden beam ceilings create a warm and cozy atmosphere. This level houses the night area, with three spacious bedrooms, a large bathroom equipped with a double sink and bathtub, and a generous terrace overlooking the garden.