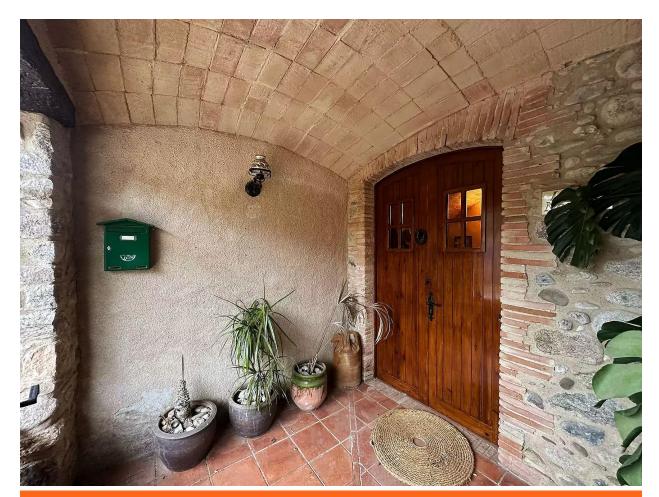

Upon entering the property, a welcoming covered porch greets us. The ground floor, featuring authentic vaulted ceilings, consists of a spacious entrance, a large open-plan area that includes the living room with a fireplace and the dining room, a functional kitchen with an office area, and a guest toilet.