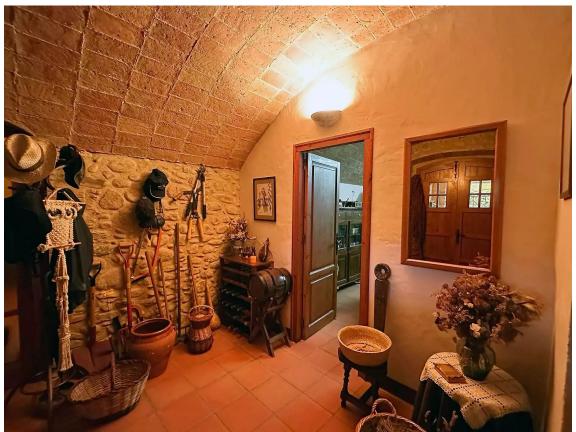

Upon entering the property, a welcoming covered porch greets us. The ground floor, featuring authentic vaulted ceilings, consists of a spacious entrance, a large open-plan area that includes the living room with a fireplace and the dining room, a functional kitchen with an office area, and a guest toilet.