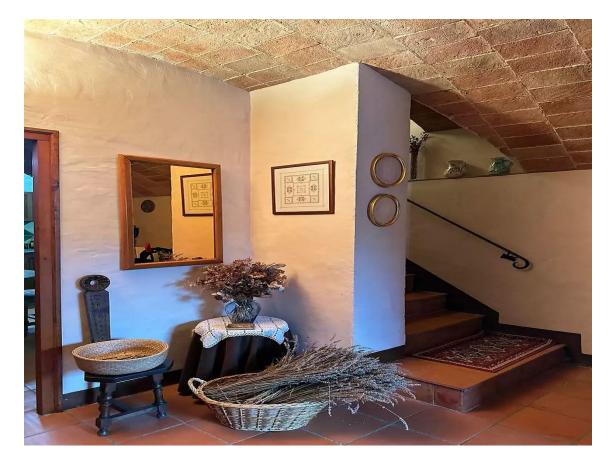

Upon entering the property, a welcoming covered porch greets us. The ground floor, featuring authentic vaulted ceilings, consists of a spacious entrance, a large open-plan area that includes the living room with a fireplace and the dining room, a functional kitchen with an office area, and a guest toilet.

A beautiful staircase leads to the first floor, where wooden beam ceilings create a warm and cozy atmosphere. This level houses the night area, with three spacious bedrooms, a large bathroom equipped with a double sink and bathtub, and a generous terrace overlooking the garden.