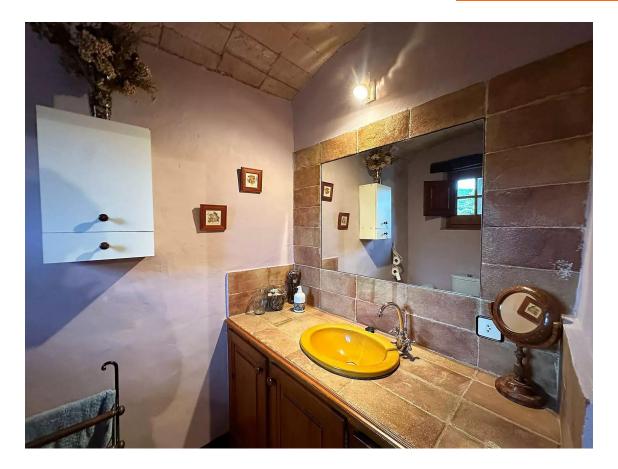

A beautiful staircase leads to the first floor, where wooden beam ceilings create a warm and cozy atmosphere. This level houses the night area, with three spacious bedrooms, a large bathroom equipped with a double sink and bathtub, and a generous terrace overlooking the garden.