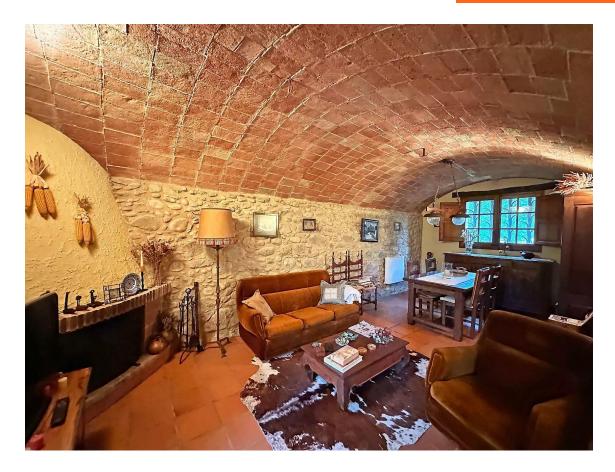

Upon entering the property, a welcoming covered porch greets us. The ground floor, featuring authentic vaulted ceilings, consists of a spacious entrance, a large open-plan area that includes the living room with a fireplace and the dining room, a functional kitchen with an office area, and a guest toilet.