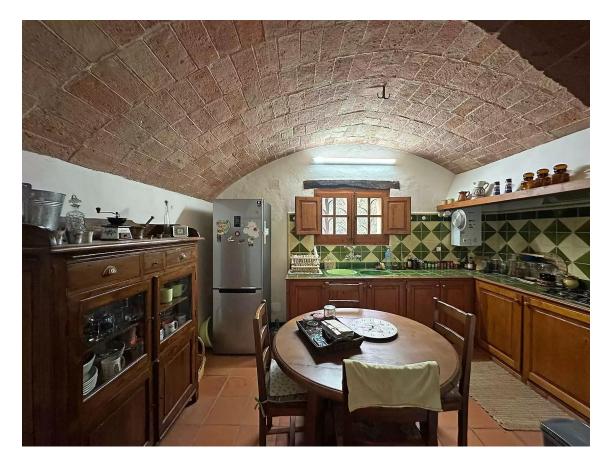

Upon entering the property, a welcoming covered porch greets us. The ground floor, featuring authentic vaulted ceilings, consists of a spacious entrance, a large open-plan area that includes the living room with a fireplace and the dining room, a functional kitchen with an office area, and a guest toilet.