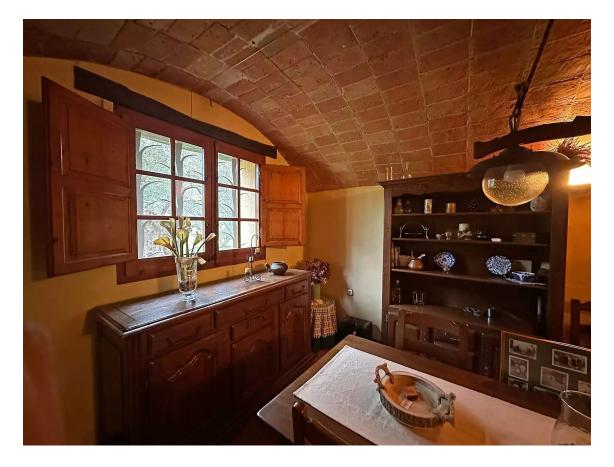

Upon entering the property, a welcoming covered porch greets us. The ground floor, featuring authentic vaulted ceilings, consists of a spacious entrance, a large open-plan area that includes the living room with a fireplace and the dining room, a functional kitchen with an office area, and a guest toilet.