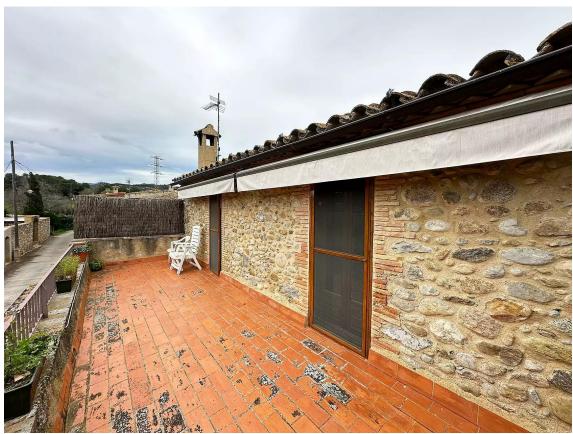

A beautiful staircase leads to the first floor, where wooden beam ceilings create a warm and cozy atmosphere. This level houses the night area, with three spacious bedrooms, a large bathroom equipped with a double sink and bathtub, and a generous terrace overlooking the garden.