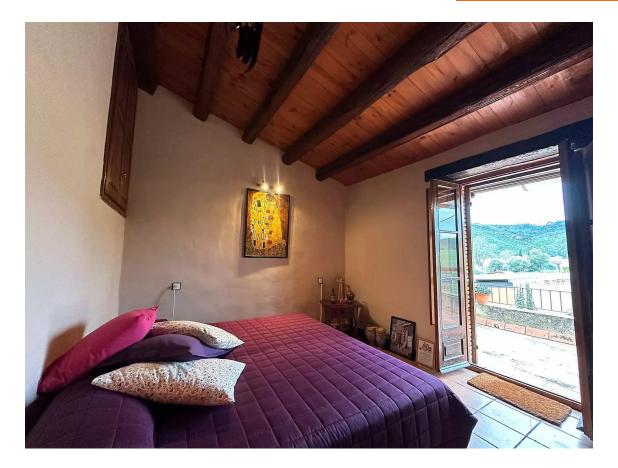

A beautiful staircase leads to the first floor, where wooden beam ceilings create a warm and cozy atmosphere. This level houses the night area, with three spacious bedrooms, a large bathroom equipped with a double sink and bathtub, and a generous terrace overlooking the garden.