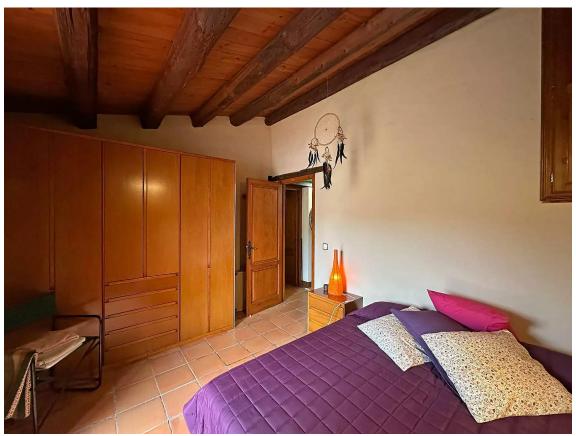

A beautiful staircase leads to the first floor, where wooden beam ceilings create a warm and cozy atmosphere. This level houses the night area, with three spacious bedrooms, a large bathroom equipped with a double sink and bathtub, and a generous terrace overlooking the garden.