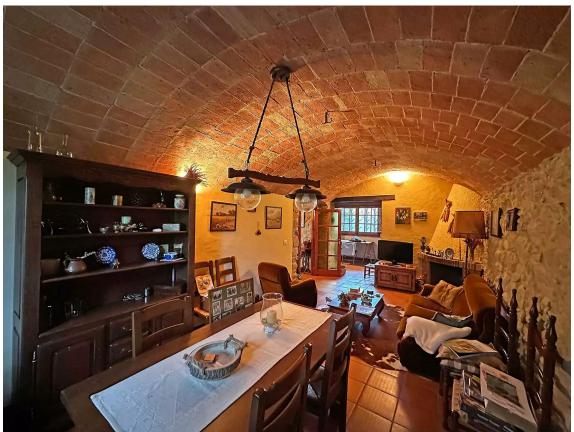

Upon entering the property, a welcoming covered porch greets us. The ground floor, featuring authentic vaulted ceilings, consists of a spacious entrance, a large open-plan area that includes the living room with a fireplace and the dining room, a functional kitchen with an office area, and a guest toilet.