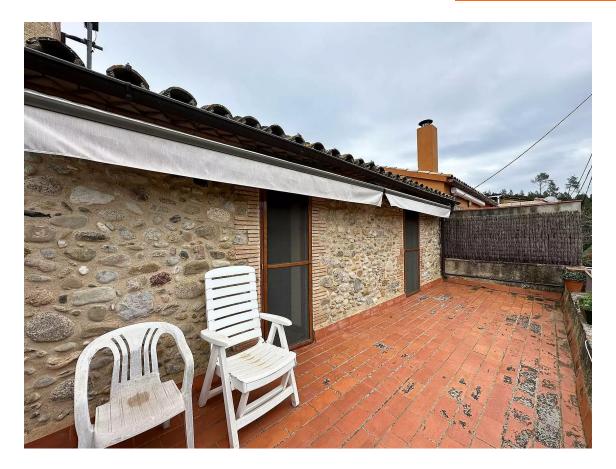

A beautiful staircase leads to the first floor, where wooden beam ceilings create a warm and cozy atmosphere. This level houses the night area, with three spacious bedrooms, a large bathroom equipped with a double sink and bathtub, and a generous terrace overlooking the garden.