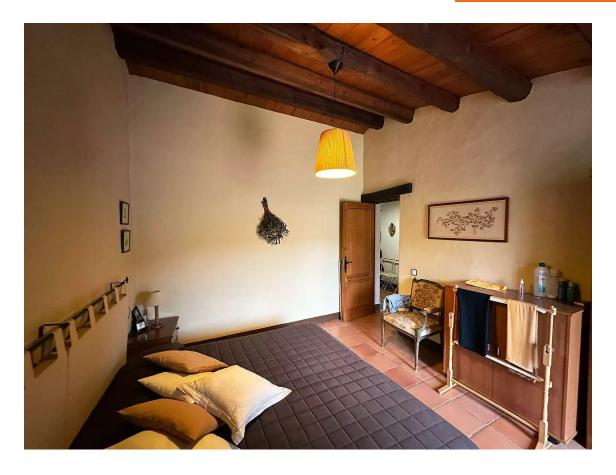

A beautiful staircase leads to the first floor, where wooden beam ceilings create a warm and cozy atmosphere. This level houses the night area, with three spacious bedrooms, a large bathroom equipped with a double sink and bathtub, and a generous terrace overlooking the garden.