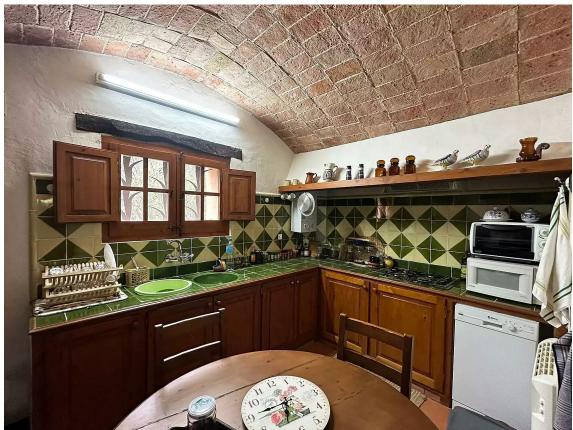

Upon entering the property, a welcoming covered porch greets us. The ground floor, featuring authentic vaulted ceilings, consists of a spacious entrance, a large open-plan area that includes the living room with a fireplace and the dining room, a functional kitchen with an office area, and a guest toilet.