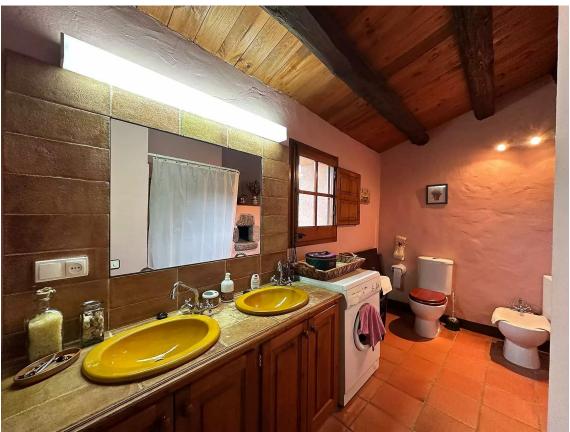

A beautiful staircase leads to the first floor, where wooden beam ceilings create a warm and cozy atmosphere. This level houses the night area, with three spacious bedrooms, a large bathroom equipped with a double sink and bathtub, and a generous terrace overlooking the garden.