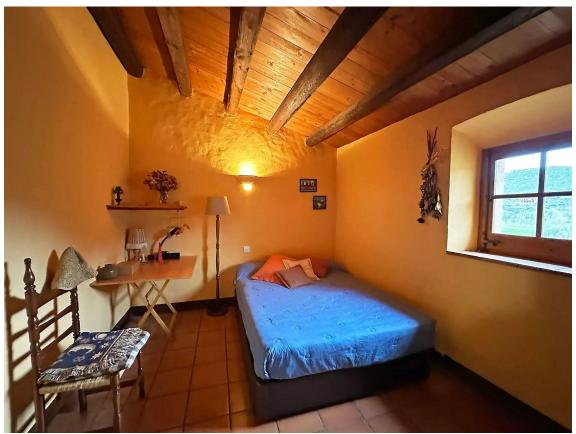

A beautiful staircase leads to the first floor, where wooden beam ceilings create a warm and cozy atmosphere. This level houses the night area, with three spacious bedrooms, a large bathroom equipped with a double sink and bathtub, and a generous terrace overlooking the garden.