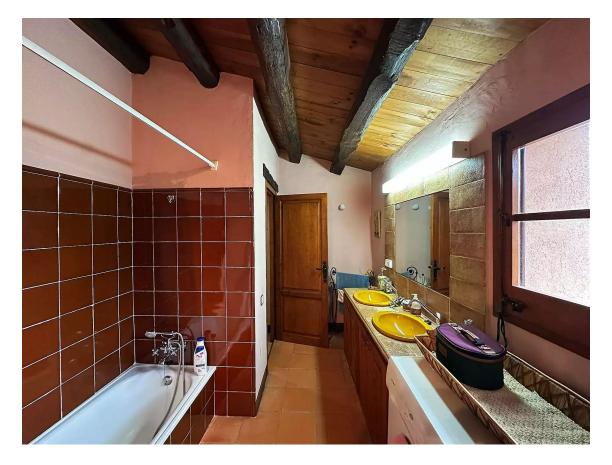

A beautiful staircase leads to the first floor, where wooden beam ceilings create a warm and cozy atmosphere. This level houses the night area, with three spacious bedrooms, a large bathroom equipped with a double sink and bathtub, and a generous terrace overlooking the garden.