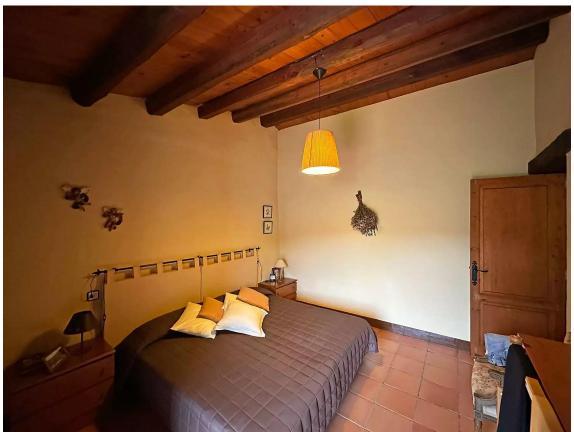

A beautiful staircase leads to the first floor, where wooden beam ceilings create a warm and cozy atmosphere. This level houses the night area, with three spacious bedrooms, a large bathroom equipped with a double sink and bathtub, and a generous terrace overlooking the garden.