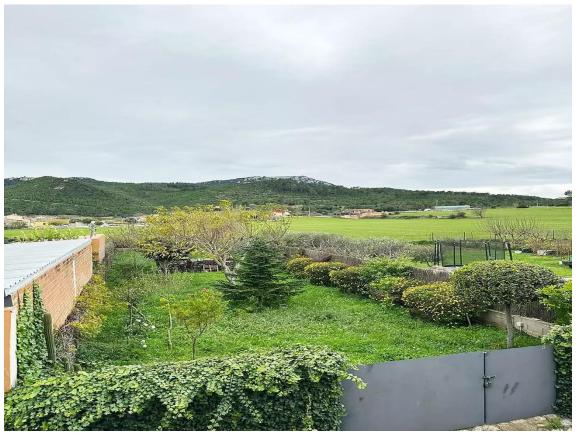

The 323m<sup>2</sup> garden plot is located just a few steps from the house, separated by a minimal two-meter distance, offering an ideal outdoor space to enjoy the tranquility and natural surroundings.