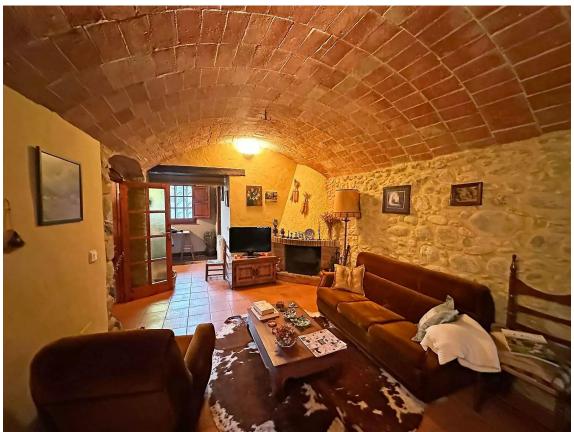

Upon entering the property, a welcoming covered porch greets us. The ground floor, featuring authentic vaulted ceilings, consists of a spacious entrance, a large open-plan area that includes the living room with a fireplace and the dining room, a functional kitchen with an office area, and a guest toilet.