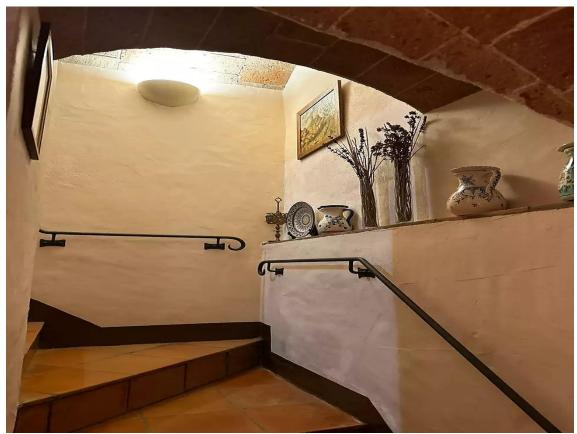

A beautiful staircase leads to the first floor, where wooden beam ceilings create a warm and cozy atmosphere. This level houses the night area, with three spacious bedrooms, a large bathroom equipped with a double sink and bathtub, and a generous terrace overlooking the garden.