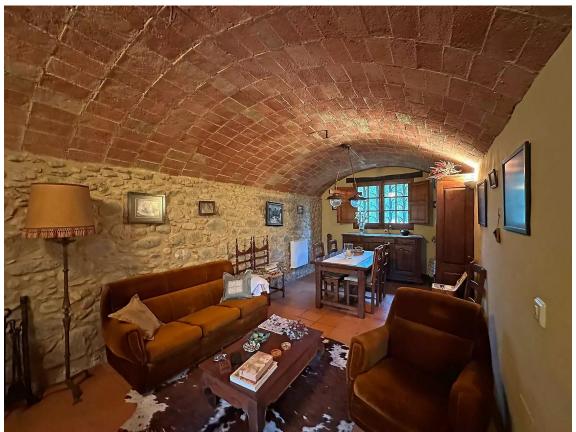

Upon entering the property, a welcoming covered porch greets us. The ground floor, featuring authentic vaulted ceilings, consists of a spacious entrance, a large open-plan area that includes the living room with a fireplace and the dining room, a functional kitchen with an office area, and a guest toilet.