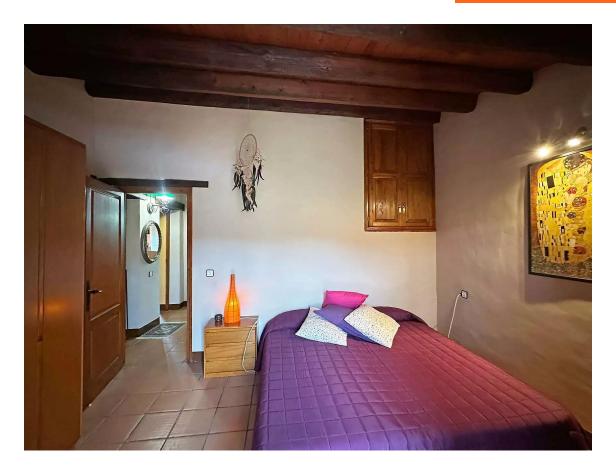

A beautiful staircase leads to the first floor, where wooden beam ceilings create a warm and cozy atmosphere. This level houses the night area, with three spacious bedrooms, a large bathroom equipped with a double sink and bathtub, and a generous terrace overlooking the garden.