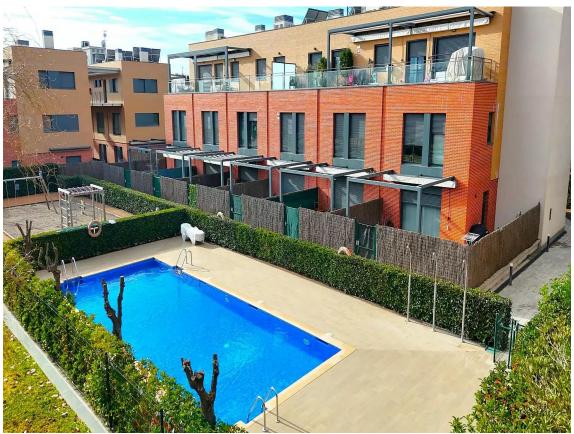

The property is spread over three floors and features two outdoor terraces.

Upon entering, you'll be welcomed by a bright hallway leading to a spacious living room with access to a rear patio, ideal for family gatherings or entertaining friends. The independent, fully equipped kitchen offers a functional and modern space. Additionally, there is a full bathroom on this floor.

A larger terrace at the back with a big table and chairs, a barbecue, an awning, and direct access to the pool and children's play area.

info@giscom.cat www.giscom.cat 972 611 023

Transaction:SaleCategory:HouseMunicipality:Baix EmpordàSurface area:125 m²