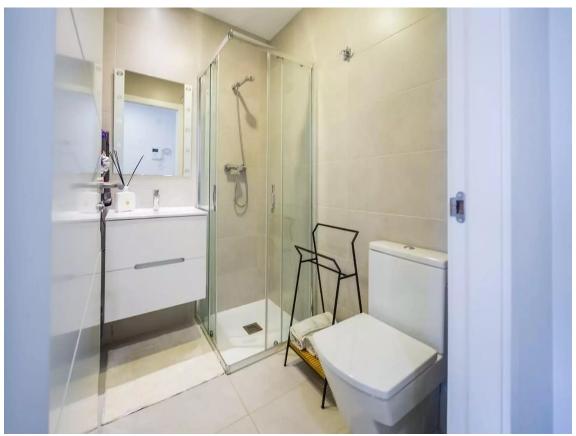

The first floor, accessed via stairs, houses the bedrooms: two double bedrooms with queen-size beds (one is an en-suite with a private bathroom) and one single bedroom. There is also another full bathroom with a shower.