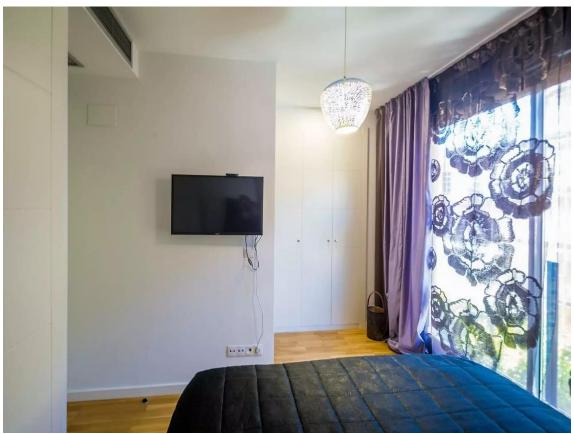

The first floor, accessed via stairs, houses the bedrooms: two double bedrooms with queen-size beds (one is an en-suite with a private bathroom) and one single bedroom. There is also another full bathroom with a shower.