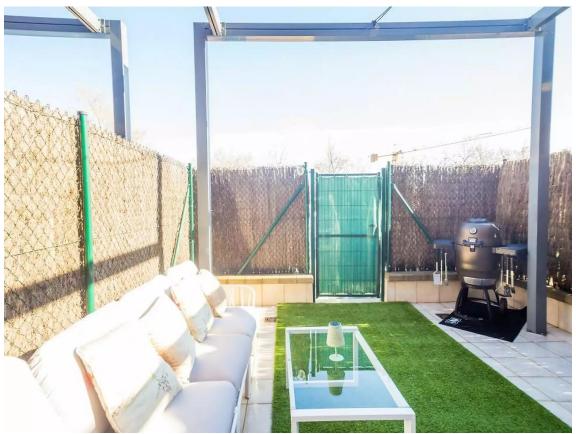

The townhouse also includes a basement featuring a room with a window, a laundry area, a garage for two cars, and a storage room, providing all the extra space you need.

Outdoor area: A front terrace with outdoor furniture, including a table and chairs.

A larger terrace at the back with a big table and chairs, a barbecue, an awning, and direct access to the pool and children's play area.

info@giscom.cat www.giscom.cat 972 611 023

Transaction:SaleCategory:HouseMunicipality:Baix EmpordàSurface area:125 m²