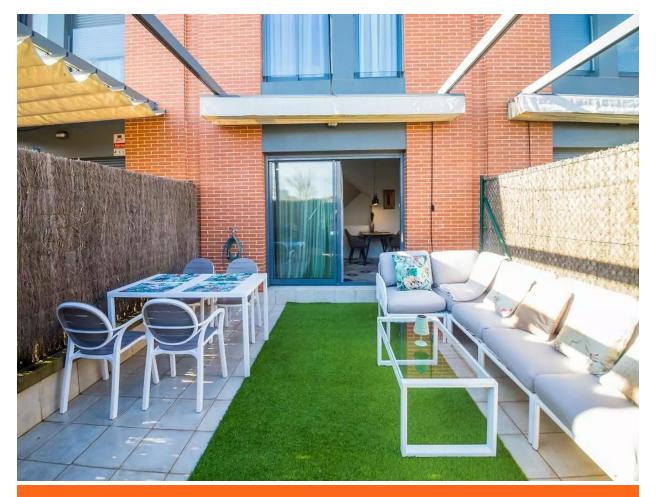

The property is spread over three floors and features two outdoor terraces.

Upon entering, you'll be welcomed by a bright hallway leading to a spacious living room with access to a rear patio, ideal for family gatherings or entertaining friends. The independent, fully equipped kitchen offers a functional and modern space. Additionally, there is a full bathroom on this floor.

A larger terrace at the back with a big table and chairs, a barbecue, an awning, and direct access to the pool and children's play area.

info@giscom.cat www.giscom.cat 972 611 023

Transaction:SaleCategory:HouseMunicipality:Baix EmpordàSurface area:125 m²