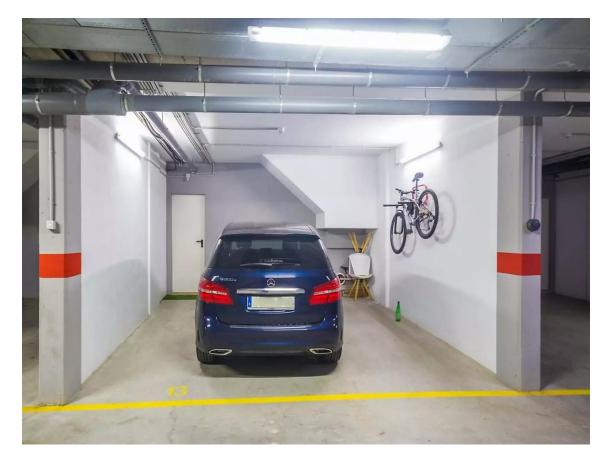

The townhouse also includes a basement featuring a room with a window, a laundry area, a garage for two cars, and a storage room, providing all the extra space you need.

Outdoor area: A front terrace with outdoor furniture, including a table and chairs.