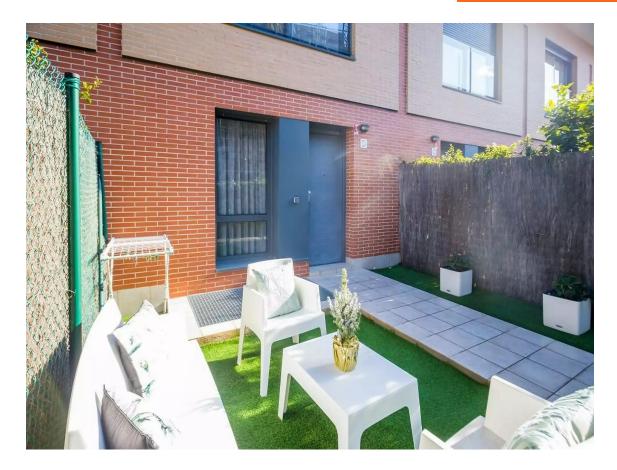

The townhouse also includes a basement featuring a room with a window, a laundry area, a garage for two cars, and a storage room, providing all the extra space you need.

Outdoor area: A front terrace with outdoor furniture, including a table and chairs.