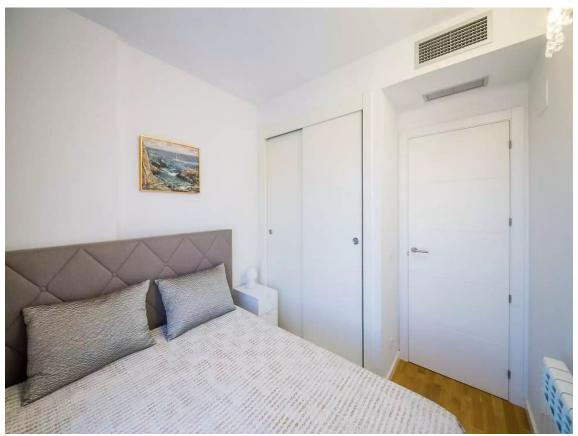

The first floor, accessed via stairs, houses the bedrooms: two double bedrooms with queen-size beds (one is an en-suite with a private bathroom) and one single bedroom. There is also another full bathroom with a shower.