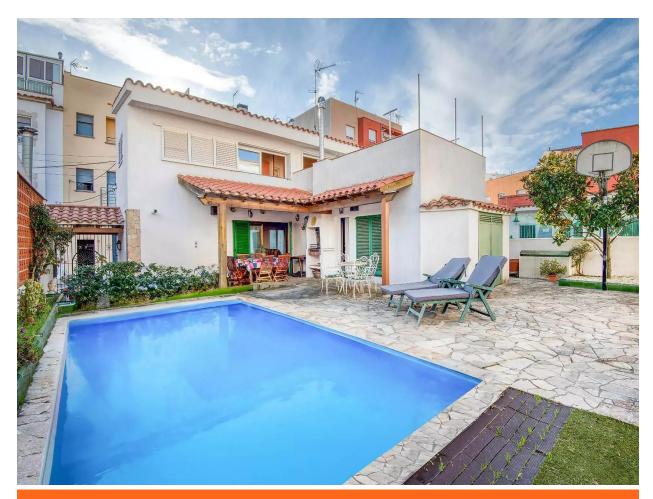

## Charming house with pool and terrace in Sant Feliu 395.000 € de Guíxols

This fantastic house offers the perfect balance between comfort, spaciousness and an environment surrounded by shops and services. With a functional layout and quality finishes, this home is ideal for families looking for a home with all the comforts. Offering privacy. On the ground floor, we find a bright living-dining room with an elegant fireplace, creating a warm and welcoming atmosphere. From here, there is direct access to the large terrace with barbecue, perfect for enjoying the outdoors. The independent and fully equipped kitchen has practical access to the dining room. This floor has two bedrooms with direct views of the terrace, which gives them an unrivalled feeling of spaciousness and brightness. In addition, it has a full bathroom with a shower, for greater comfort. On the upper floor, we find two additional bedrooms, both of them large, along with another full bathroom, and a large terrace. For maximum comfort, the house is equipped with gas heating, offering a warm atmosphere in winter. The exterior is one of the strong points of this house: a private pool, barbecue area and large terraces, ideal for meetings and moments of relaxation. In addition, the house offers the possibility of purchasing a parking space in a nearby building, ensuring a practical solution for parking.

Transaction: Sale Category: House Municipality: Baix Empordà Surface area: 145 m²

Rooms: 4 Bathrooms: 2 bathrooms

Washing machine: Yes Terrace: Yes Swimming pool: Yes Land:  $238 \text{ m}^2$ 

info@giscom.cat www.giscom.cat 972 611 023