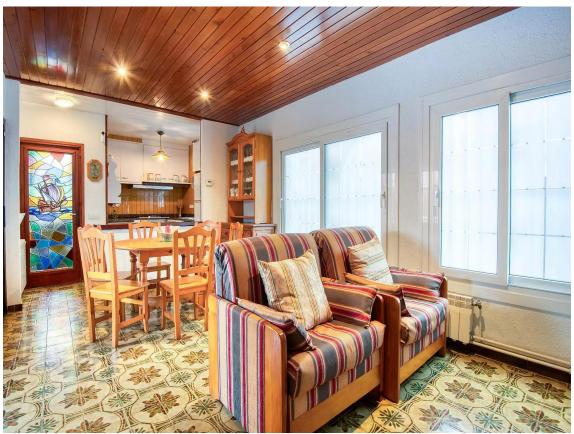

## Charming house with pool and terrace in Sant Feliu 395.000 € de Guíxols

This fantastic house offers the perfect balance between comfort, spaciousness and an environment surrounded by shops and services. With a functional layout and quality finishes, this home is ideal for families looking for a home with all the comforts. Offering privacy. On the ground floor, we find a bright living-dining room with an elegant fireplace, creating a warm and welcoming atmosphere. From here, there is direct access to the large terrace with barbecue, perfect for enjoying the outdoors. The independent and fully equipped kitchen has practical access to the dining room. This floor has two bedrooms with direct views of the terrace, which gives them an unrivalled feeling of spaciousness and brightness. In addition, it has a full bathroom with a shower, for greater comfort. On the upper floor, we find two additional bedrooms, both of them large, along with another full bathroom, and a large terrace. For maximum comfort, the house is equipped with gas heating, offering a warm atmosphere in winter. The exterior is one of the strong points of this house: a private pool, barbecue area and large terraces, ideal for meetings and moments of relaxation. In addition, the house offers the possibility of purchasing a parking space in a nearby building, ensuring a practical solution for parking.