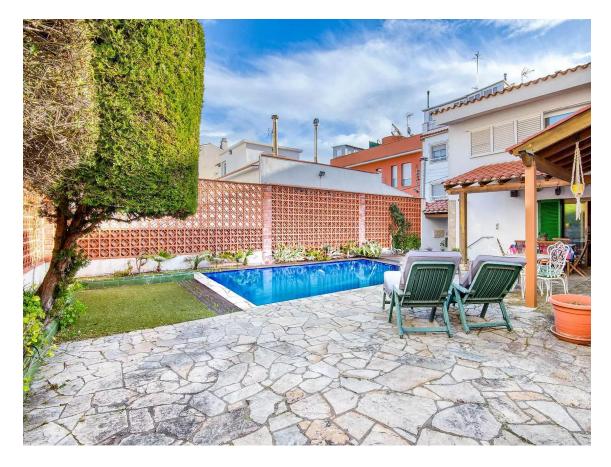

## Charming house with pool and terrace in Sant Feliu 395.000 € de Guíxols

This fantastic house offers the perfect balance between comfort, spaciousness and an environment surrounded by shops and services. With a functional layout and quality finishes, this home is ideal for families looking for a home with all the comforts. Offering privacy. On the ground floor, we find a bright living-dining room with an elegant fireplace, creating a warm and welcoming atmosphere. From here, there is direct access to the large terrace with barbecue, perfect for enjoying the outdoors. The independent and fully equipped kitchen has practical access to the dining room. This floor has two bedrooms with direct views of the terrace, which gives them an unrivalled feeling of spaciousness and brightness. In addition, it has a full bathroom with a shower, for greater comfort. On the upper floor, we find two additional bedrooms, both of them large, along with another full bathroom, and a large terrace. For maximum comfort, the house is equipped with gas heating, offering a warm atmosphere in winter. The exterior is one of the strong points of this house: a private pool, barbecue area and large terraces, ideal for meetings and moments of relaxation. In addition, the house offers the possibility of purchasing a parking space in a nearby building, ensuring a practical solution for parking.

Transaction: Sale Category: House Municipality: Baix Empordà Surface area: 145 m²

Rooms: 4 Bathrooms: 2 bathrooms

Washing machine: Yes Terrace: Yes Swimming pool: Yes Land:  $238 \text{ m}^2$ 

info@giscom.cat www.giscom.cat 972 611 023