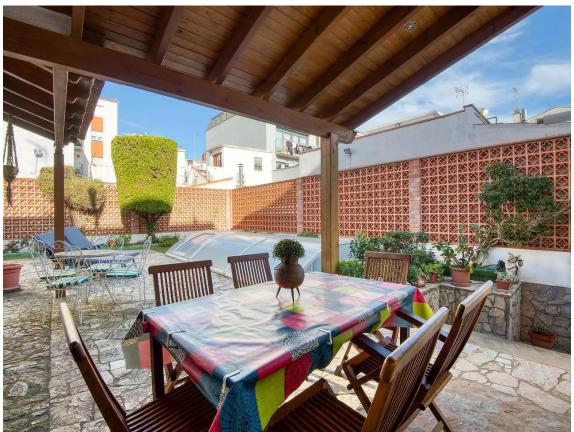

## Charming house with pool and terrace in Sant Feliu 395.000 € de Guíxols

This fantastic house offers the perfect balance between comfort, spaciousness and an environment surrounded by shops and services. With a functional layout and quality finishes, this home is ideal for families looking for a home with all the comforts. Offering privacy. On the ground floor, we find a bright living-dining room with an elegant fireplace, creating a warm and welcoming atmosphere. From here, there is direct access to the large terrace with barbecue, perfect for enjoying the outdoors. The independent and fully equipped kitchen has practical access to the dining room. This floor has two bedrooms with direct views of the terrace, which gives them an unrivalled feeling of spaciousness and brightness. In addition, it has a full bathroom with a shower, for greater comfort. On the upper floor, we find two additional bedrooms, both of them large, along with another full bathroom, and a large terrace. For maximum comfort, the house is equipped with gas heating, offering a warm atmosphere in winter. The exterior is one of the strong points of this house: a private pool, barbecue area and large terraces, ideal for meetings and moments of relaxation. In addition, the house offers the possibility of purchasing a parking space in a nearby building, ensuring a practical solution for parking.