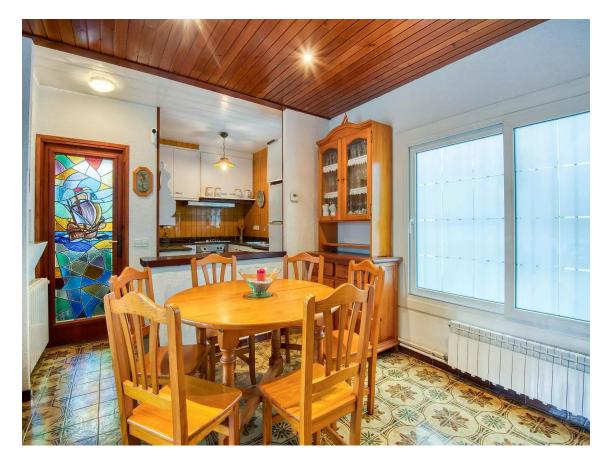

## Charming house with pool and terrace in Sant Feliu 395.000 € de Guíxols

This fantastic house offers the perfect balance between comfort, spaciousness and an environment surrounded by shops and services. With a functional layout and quality finishes, this home is ideal for families looking for a home with all the comforts. Offering privacy. On the ground floor, we find a bright living-dining room with an elegant fireplace, creating a warm and welcoming atmosphere. From here, there is direct access to the large terrace with barbecue, perfect for enjoying the outdoors. The independent and fully equipped kitchen has practical access to the dining room. This floor has two bedrooms with direct views of the terrace, which gives them an unrivalled feeling of spaciousness and brightness. In addition, it has a full bathroom with a shower, for greater comfort. On the upper floor, we find two additional bedrooms, both of them large, along with another full bathroom, and a large terrace. For maximum comfort, the house is equipped with gas heating, offering a warm atmosphere in winter. The exterior is one of the strong points of this house: a private pool, barbecue area and large terraces, ideal for meetings and moments of relaxation. In addition, the house offers the possibility of purchasing a parking space in a nearby building, ensuring a practical solution for parking.