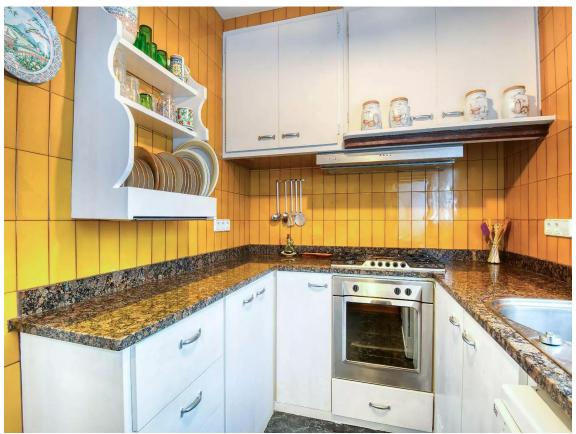

## Charming house with pool and terrace in Sant Feliu 395.000 € de Guíxols

This fantastic house offers the perfect balance between comfort, spaciousness and an environment surrounded by shops and services. With a functional layout and quality finishes, this home is ideal for families looking for a home with all the comforts. Offering privacy. On the ground floor, we find a bright living-dining room with an elegant fireplace, creating a warm and welcoming atmosphere. From here, there is direct access to the large terrace with barbecue, perfect for enjoying the outdoors. The independent and fully equipped kitchen has practical access to the dining room. This floor has two bedrooms with direct views of the terrace, which gives them an unrivalled feeling of spaciousness and brightness. In addition, it has a full bathroom with a shower, for greater comfort. On the upper floor, we find two additional bedrooms, both of them large, along with another full bathroom, and a large terrace. For maximum comfort, the house is equipped with gas heating, offering a warm atmosphere in winter. The exterior is one of the strong points of this house: a private pool, barbecue area and large terraces, ideal for meetings and moments of relaxation. In addition, the house offers the possibility of purchasing a parking space in a nearby building, ensuring a practical solution for parking.