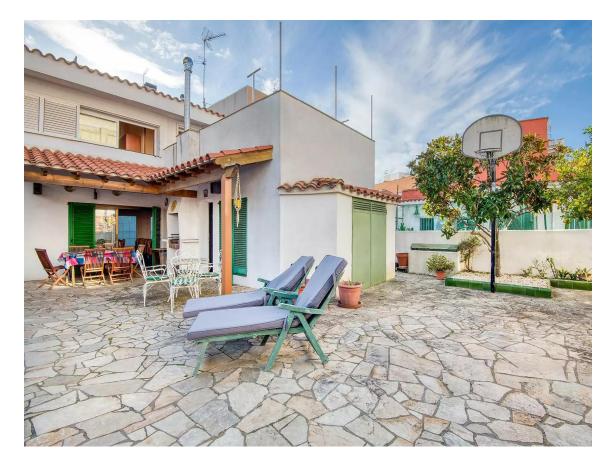

## Charming house with pool and terrace in Sant Feliu 395.000 € de Guíxols

This fantastic house offers the perfect balance between comfort, spaciousness and an environment surrounded by shops and services. With a functional layout and quality finishes, this home is ideal for families looking for a home with all the comforts. Offering privacy. On the ground floor, we find a bright living-dining room with an elegant fireplace, creating a warm and welcoming atmosphere. From here, there is direct access to the large terrace with barbecue, perfect for enjoying the outdoors. The independent and fully equipped kitchen has practical access to the dining room. This floor has two bedrooms with direct views of the terrace, which gives them an unrivalled feeling of spaciousness and brightness. In addition, it has a full bathroom with a shower, for greater comfort. On the upper floor, we find two additional bedrooms, both of them large, along with another full bathroom, and a large terrace. For maximum comfort, the house is equipped with gas heating, offering a warm atmosphere in winter. The exterior is one of the strong points of this house: a private pool, barbecue area and large terraces, ideal for meetings and moments of relaxation. In addition, the house offers the possibility of purchasing a parking space in a nearby building, ensuring a practical solution for parking.