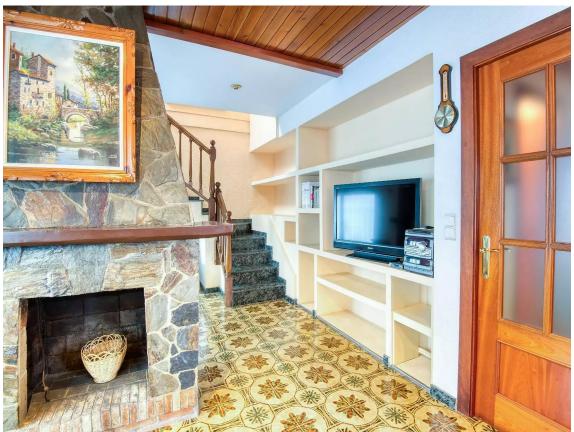

## Charming house with pool and terrace in Sant Feliu 395.000 € de Guíxols

This fantastic house offers the perfect balance between comfort, spaciousness and an environment surrounded by shops and services. With a functional layout and quality finishes, this home is ideal for families looking for a home with all the comforts. Offering privacy. On the ground floor, we find a bright living-dining room with an elegant fireplace, creating a warm and welcoming atmosphere. From here, there is direct access to the large terrace with barbecue, perfect for enjoying the outdoors. The independent and fully equipped kitchen has practical access to the dining room. This floor has two bedrooms with direct views of the terrace, which gives them an unrivalled feeling of spaciousness and brightness. In addition, it has a full bathroom with a shower, for greater comfort. On the upper floor, we find two additional bedrooms, both of them large, along with another full bathroom, and a large terrace. For maximum comfort, the house is equipped with gas heating, offering a warm atmosphere in winter. The exterior is one of the strong points of this house: a private pool, barbecue area and large terraces, ideal for meetings and moments of relaxation. In addition, the house offers the possibility of purchasing a parking space in a nearby building, ensuring a practical solution for parking.