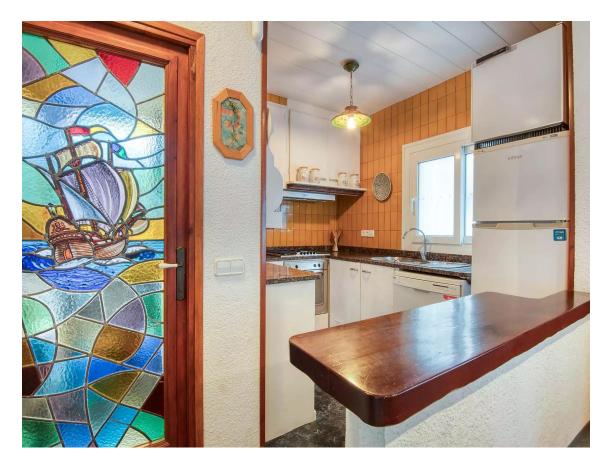

## Charming house with pool and terrace in Sant Feliu 395.000 € de Guíxols

This fantastic house offers the perfect balance between comfort, spaciousness and an environment surrounded by shops and services. With a functional layout and quality finishes, this home is ideal for families looking for a home with all the comforts. Offering privacy. On the ground floor, we find a bright living-dining room with an elegant fireplace, creating a warm and welcoming atmosphere. From here, there is direct access to the large terrace with barbecue, perfect for enjoying the outdoors. The independent and fully equipped kitchen has practical access to the dining room. This floor has two bedrooms with direct views of the terrace, which gives them an unrivalled feeling of spaciousness and brightness. In addition, it has a full bathroom with a shower, for greater comfort. On the upper floor, we find two additional bedrooms, both of them large, along with another full bathroom, and a large terrace. For maximum comfort, the house is equipped with gas heating, offering a warm atmosphere in winter. The exterior is one of the strong points of this house: a private pool, barbecue area and large terraces, ideal for meetings and moments of relaxation. In addition, the house offers the possibility of purchasing a parking space in a nearby building, ensuring a practical solution for parking.