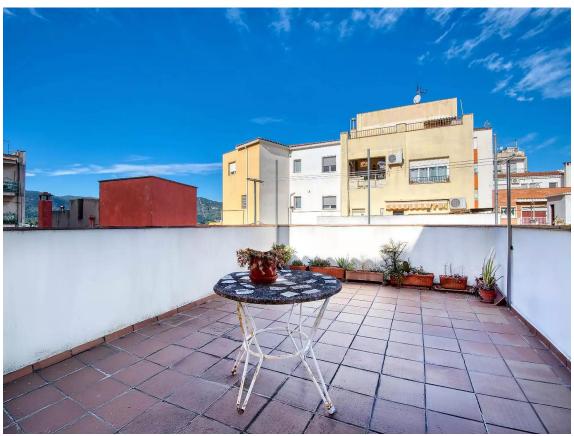

## Charming house with pool and terrace in Sant Feliu 395.000 € de Guíxols

This fantastic house offers the perfect balance between comfort, spaciousness and an environment surrounded by shops and services. With a functional layout and quality finishes, this home is ideal for families looking for a home with all the comforts. Offering privacy. On the ground floor, we find a bright living-dining room with an elegant fireplace, creating a warm and welcoming atmosphere. From here, there is direct access to the large terrace with barbecue, perfect for enjoying the outdoors. The independent and fully equipped kitchen has practical access to the dining room. This floor has two bedrooms with direct views of the terrace, which gives them an unrivalled feeling of spaciousness and brightness. In addition, it has a full bathroom with a shower, for greater comfort. On the upper floor, we find two additional bedrooms, both of them large, along with another full bathroom, and a large terrace. For maximum comfort, the house is equipped with gas heating, offering a warm atmosphere in winter. The exterior is one of the strong points of this house: a private pool, barbecue area and large terraces, ideal for meetings and moments of relaxation. In addition, the house offers the possibility of purchasing a parking space in a nearby building, ensuring a practical solution for parking.

Transaction: Sale Category: House Municipality: Baix Empordà Surface area: 145 m²

Rooms: 4 Bathrooms: 2 bathrooms

Washing machine: Yes Terrace: Yes Swimming pool: Yes Land:  $238 \text{ m}^2$ 

info@giscom.cat www.giscom.cat 972 611 023