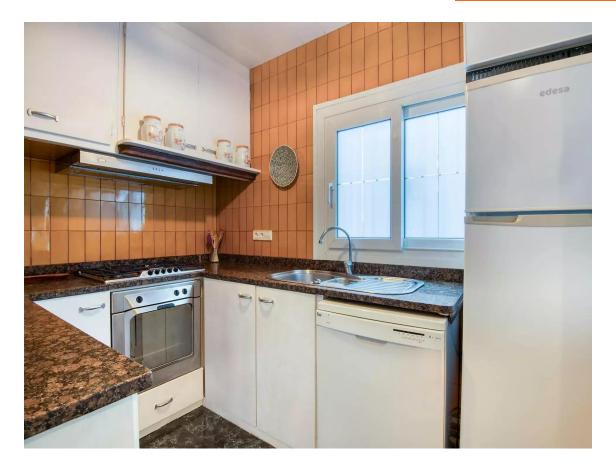

## Charming house with pool and terrace in Sant Feliu 395.000 € de Guíxols

This fantastic house offers the perfect balance between comfort, spaciousness and an environment surrounded by shops and services. With a functional layout and quality finishes, this home is ideal for families looking for a home with all the comforts. Offering privacy. On the ground floor, we find a bright living-dining room with an elegant fireplace, creating a warm and welcoming atmosphere. From here, there is direct access to the large terrace with barbecue, perfect for enjoying the outdoors. The independent and fully equipped kitchen has practical access to the dining room. This floor has two bedrooms with direct views of the terrace, which gives them an unrivalled feeling of spaciousness and brightness. In addition, it has a full bathroom with a shower, for greater comfort. On the upper floor, we find two additional bedrooms, both of them large, along with another full bathroom, and a large terrace. For maximum comfort, the house is equipped with gas heating, offering a warm atmosphere in winter. The exterior is one of the strong points of this house: a private pool, barbecue area and large terraces, ideal for meetings and moments of relaxation. In addition, the house offers the possibility of purchasing a parking space in a nearby building, ensuring a practical solution for parking.