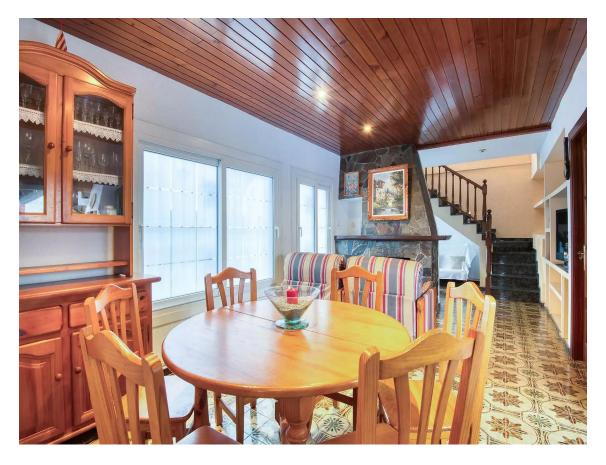

## Charming house with pool and terrace in Sant Feliu 395.000 € de Guíxols

This fantastic house offers the perfect balance between comfort, spaciousness and an environment surrounded by shops and services. With a functional layout and quality finishes, this home is ideal for families looking for a home with all the comforts. Offering privacy. On the ground floor, we find a bright living-dining room with an elegant fireplace, creating a warm and welcoming atmosphere. From here, there is direct access to the large terrace with barbecue, perfect for enjoying the outdoors. The independent and fully equipped kitchen has practical access to the dining room. This floor has two bedrooms with direct views of the terrace, which gives them an unrivalled feeling of spaciousness and brightness. In addition, it has a full bathroom with a shower, for greater comfort. On the upper floor, we find two additional bedrooms, both of them large, along with another full bathroom, and a large terrace. For maximum comfort, the house is equipped with gas heating, offering a warm atmosphere in winter. The exterior is one of the strong points of this house: a private pool, barbecue area and large terraces, ideal for meetings and moments of relaxation. In addition, the house offers the possibility of purchasing a parking space in a nearby building, ensuring a practical solution for parking.

Transaction: Sale Category: House Municipality: Baix Empordà Surface area: 145 m²

Rooms: 4 Bathrooms: 2 bathrooms

Washing machine: Yes Terrace: Yes Swimming pool: Yes Land:  $238 \text{ m}^2$ 

info@giscom.cat www.giscom.cat 972 611 023