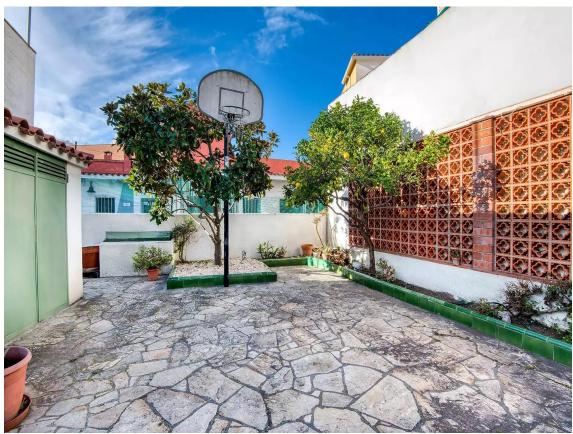

## Charming house with pool and terrace in Sant Feliu 395.000 € de Guíxols

This fantastic house offers the perfect balance between comfort, spaciousness and an environment surrounded by shops and services. With a functional layout and quality finishes, this home is ideal for families looking for a home with all the comforts. Offering privacy. On the ground floor, we find a bright living-dining room with an elegant fireplace, creating a warm and welcoming atmosphere. From here, there is direct access to the large terrace with barbecue, perfect for enjoying the outdoors. The independent and fully equipped kitchen has practical access to the dining room. This floor has two bedrooms with direct views of the terrace, which gives them an unrivalled feeling of spaciousness and brightness. In addition, it has a full bathroom with a shower, for greater comfort. On the upper floor, we find two additional bedrooms, both of them large, along with another full bathroom, and a large terrace. For maximum comfort, the house is equipped with gas heating, offering a warm atmosphere in winter. The exterior is one of the strong points of this house: a private pool, barbecue area and large terraces, ideal for meetings and moments of relaxation. In addition, the house offers the possibility of purchasing a parking space in a nearby building, ensuring a practical solution for parking.

Transaction: Sale Category: House Municipality: Baix Empordà Surface area: 145 m²

Rooms: 4 Bathrooms: 2 bathrooms

Washing machine: Yes Terrace: Yes Swimming pool: Yes Land:  $238 \text{ m}^2$ 

info@giscom.cat www.giscom.cat 972 611 023