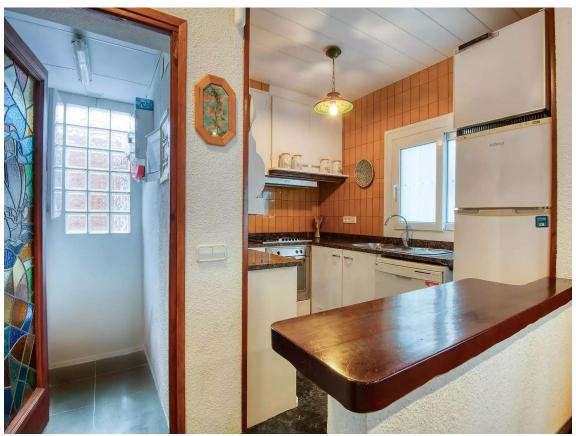

## Charming house with pool and terrace in Sant Feliu 395.000 € de Guíxols

This fantastic house offers the perfect balance between comfort, spaciousness and an environment surrounded by shops and services. With a functional layout and quality finishes, this home is ideal for families looking for a home with all the comforts. Offering privacy. On the ground floor, we find a bright living-dining room with an elegant fireplace, creating a warm and welcoming atmosphere. From here, there is direct access to the large terrace with barbecue, perfect for enjoying the outdoors. The independent and fully equipped kitchen has practical access to the dining room. This floor has two bedrooms with direct views of the terrace, which gives them an unrivalled feeling of spaciousness and brightness. In addition, it has a full bathroom with a shower, for greater comfort. On the upper floor, we find two additional bedrooms, both of them large, along with another full bathroom, and a large terrace. For maximum comfort, the house is equipped with gas heating, offering a warm atmosphere in winter. The exterior is one of the strong points of this house: a private pool, barbecue area and large terraces, ideal for meetings and moments of relaxation. In addition, the house offers the possibility of purchasing a parking space in a nearby building, ensuring a practical solution for parking.