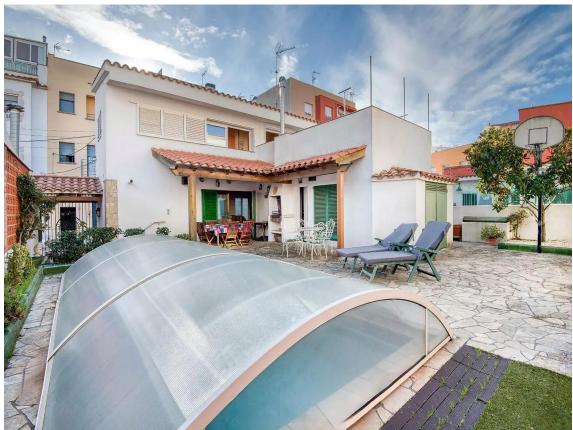

## Charming house with pool and terrace in Sant Feliu 395.000 € de Guíxols

This fantastic house offers the perfect balance between comfort, spaciousness and an environment surrounded by shops and services. With a functional layout and quality finishes, this home is ideal for families looking for a home with all the comforts. Offering privacy. On the ground floor, we find a bright living-dining room with an elegant fireplace, creating a warm and welcoming atmosphere. From here, there is direct access to the large terrace with barbecue, perfect for enjoying the outdoors. The independent and fully equipped kitchen has practical access to the dining room. This floor has two bedrooms with direct views of the terrace, which gives them an unrivalled feeling of spaciousness and brightness. In addition, it has a full bathroom with a shower, for greater comfort. On the upper floor, we find two additional bedrooms, both of them large, along with another full bathroom, and a large terrace. For maximum comfort, the house is equipped with gas heating, offering a warm atmosphere in winter. The exterior is one of the strong points of this house: a private pool, barbecue area and large terraces, ideal for meetings and moments of relaxation. In addition, the house offers the possibility of purchasing a parking space in a nearby building, ensuring a practical solution for parking.

Transaction: Sale Category: House Municipality: Baix Empordà Surface area: 145 m²

Rooms: 4 Bathrooms: 2 bathrooms

Washing machine: Yes Terrace: Yes Swimming pool: Yes Land:  $238 \text{ m}^2$ 

info@giscom.cat www.giscom.cat 972 611 023