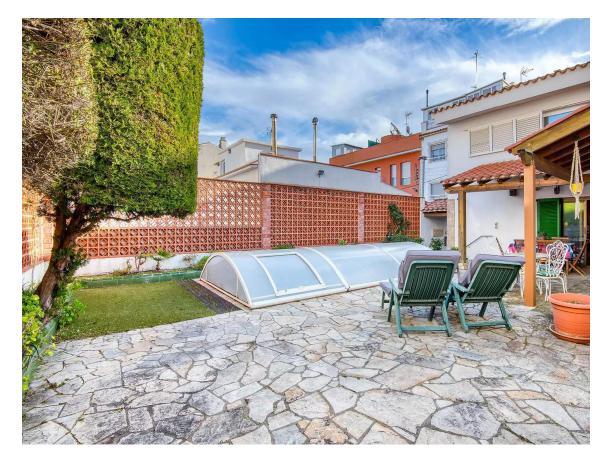

## Charming house with pool and terrace in Sant Feliu 395.000 € de Guíxols

This fantastic house offers the perfect balance between comfort, spaciousness and an environment surrounded by shops and services. With a functional layout and quality finishes, this home is ideal for families looking for a home with all the comforts. Offering privacy. On the ground floor, we find a bright living-dining room with an elegant fireplace, creating a warm and welcoming atmosphere. From here, there is direct access to the large terrace with barbecue, perfect for enjoying the outdoors. The independent and fully equipped kitchen has practical access to the dining room. This floor has two bedrooms with direct views of the terrace, which gives them an unrivalled feeling of spaciousness and brightness. In addition, it has a full bathroom with a shower, for greater comfort. On the upper floor, we find two additional bedrooms, both of them large, along with another full bathroom, and a large terrace. For maximum comfort, the house is equipped with gas heating, offering a warm atmosphere in winter. The exterior is one of the strong points of this house: a private pool, barbecue area and large terraces, ideal for meetings and moments of relaxation. In addition, the house offers the possibility of purchasing a parking space in a nearby building, ensuring a practical solution for parking.

Transaction: Sale Category: House Municipality: Baix Empordà Surface area: 145 m²

Rooms: 4 Bathrooms: 2 bathrooms

Washing machine: Yes Terrace: Yes Swimming pool: Yes Land:  $238 \text{ m}^2$ 

info@giscom.cat www.giscom.cat 972 611 023