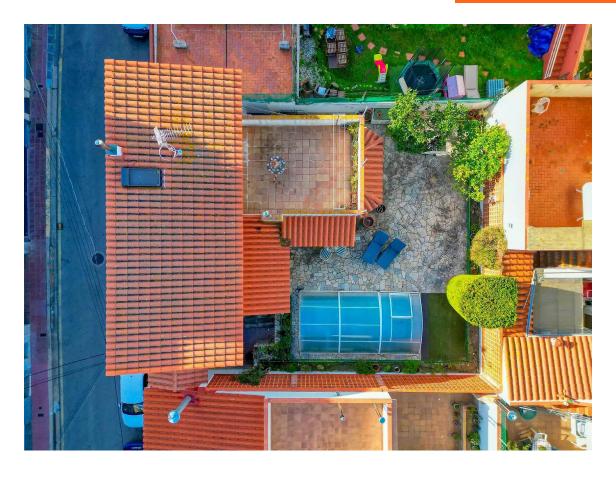

## Charming house with pool and terrace in Sant Feliu 395.000 € de Guíxols

This fantastic house offers the perfect balance between comfort, spaciousness and an environment surrounded by shops and services. With a functional layout and quality finishes, this home is ideal for families looking for a home with all the comforts. Offering privacy. On the ground floor, we find a bright living-dining room with an elegant fireplace, creating a warm and welcoming atmosphere. From here, there is direct access to the large terrace with barbecue, perfect for enjoying the outdoors. The independent and fully equipped kitchen has practical access to the dining room. This floor has two bedrooms with direct views of the terrace, which gives them an unrivalled feeling of spaciousness and brightness. In addition, it has a full bathroom with a shower, for greater comfort. On the upper floor, we find two additional bedrooms, both of them large, along with another full bathroom, and a large terrace. For maximum comfort, the house is equipped with gas heating, offering a warm atmosphere in winter. The exterior is one of the strong points of this house: a private pool, barbecue area and large terraces, ideal for meetings and moments of relaxation. In addition, the house offers the possibility of purchasing a parking space in a nearby building, ensuring a practical solution for parking.

Transaction: Sale Category: House Municipality: Baix Empordà Surface area: 145 m²

Rooms: 4 Bathrooms: 2 bathrooms

Washing machine: Yes Terrace: Yes Swimming pool: Yes Land:  $238 \text{ m}^2$ 

info@giscom.cat www.giscom.cat 972 611 023