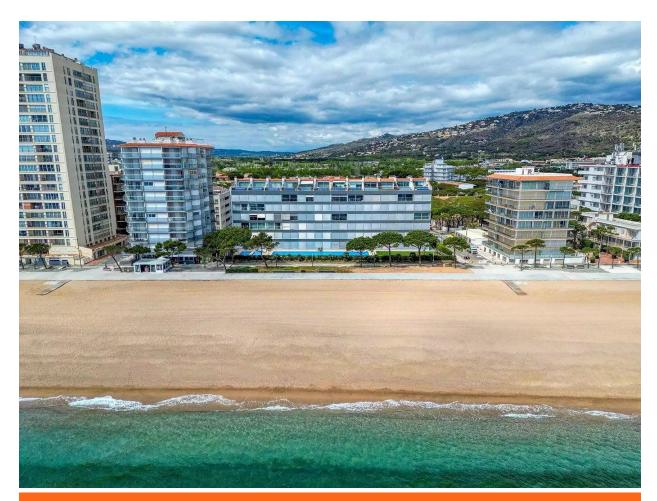

## Exclusive duplex on the frontline of Platja d'Aro with stunning sea Views

860.000 €

Do you want to enjoy fantastic sea views in one of the most unique buildings on the front line of Platja d'Aro? This apartment has more than 120m2 in perfect condition, with all the comforts, with excellent views of the sea and the beach, with a communal area with direct access to the beach, in a semi-new building. Finding all this in one property is very complicated, and more so on the seafront in Platja d'Aro. It also has a parking space. A few minutes from the center, in a quiet area. The Apartment is a duplex type distributed in an entrance and a double bedroom en suite with access to a 16m2 terrace with privacy and afternoon sun. On the main floor we have the fully equipped open kitchen, living room with access to a large terrace with fantastic sea views, 2 double bedrooms and a complete bathroom. Hot and cold air conditioning in all rooms. A parking space. A building with common areas, basement with parking and storage areas, community pool, caretaker all year round, video surveillance, highly secure, modern and exclusive to the area.