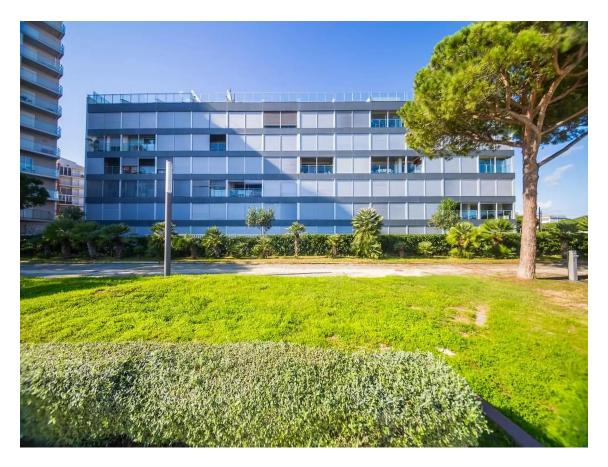

## Exclusive duplex on the frontline of Platja d'Aro with stunning sea Views

860.000 €

Do you want to enjoy fantastic sea views in one of the most unique buildings on the front line of Platja d'Aro? This apartment has more than 120m2 in perfect condition, with all the comforts, with excellent views of the sea and the beach, with a communal area with direct access to the beach, in a semi-new building. Finding all this in one property is very complicated, and more so on the seafront in Platja d'Aro. It also has a parking space. A few minutes from the center, in a quiet area. The Apartment is a duplex type distributed in an entrance and a double bedroom en suite with access to a 16m2 terrace with privacy and afternoon sun. On the main floor we have the fully equipped open kitchen, living room with access to a large terrace with fantastic sea views, 2 double bedrooms and a complete bathroom. Hot and cold air conditioning in all rooms. A parking space. A building with common areas, basement with parking and storage areas, community pool, caretaker all year round, video surveillance, highly secure, modern and exclusive to the area.