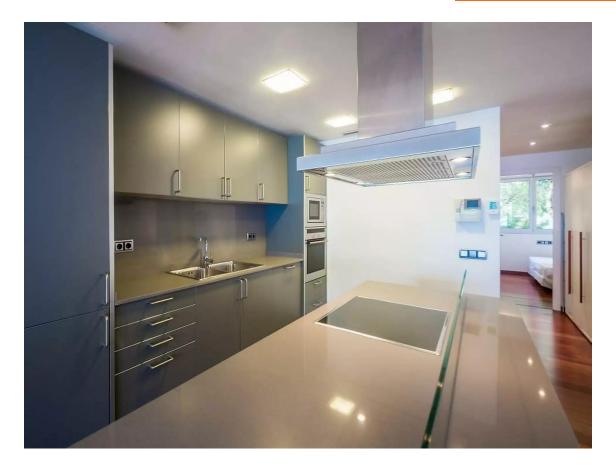

## Exclusive duplex on the frontline of Platja d'Aro with stunning sea Views

860.000 €

Do you want to enjoy fantastic sea views in one of the most unique buildings on the front line of Platja d'Aro? This apartment has more than 120m2 in perfect condition, with all the comforts, with excellent views of the sea and the beach, with a communal area with direct access to the beach, in a semi-new building. Finding all this in one property is very complicated, and more so on the seafront in Platja d'Aro. It also has a parking space. A few minutes from the center, in a quiet area. The Apartment is a duplex type distributed in an entrance and a double bedroom en suite with access to a 16m2 terrace with privacy and afternoon sun. On the main floor we have the fully equipped open kitchen, living room with access to a large terrace with fantastic sea views, 2 double bedrooms and a complete bathroom. Hot and cold air conditioning in all rooms. A parking space. A building with common areas, basement with parking and storage areas, community pool, caretaker all year round, video surveillance, highly secure, modern and exclusive to the area.