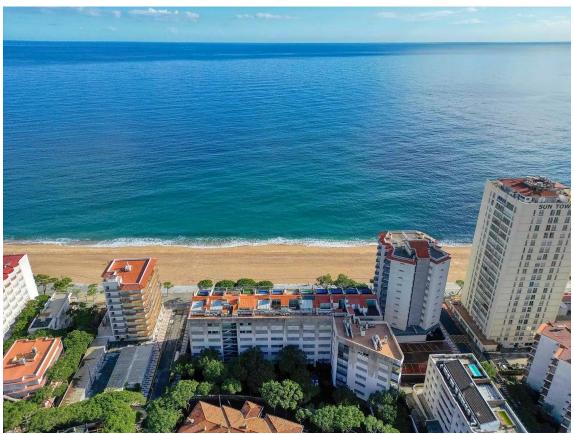

## Exclusive duplex on the frontline of Platja d'Aro with stunning sea Views

860.000 €

Do you want to enjoy fantastic sea views in one of the most unique buildings on the front line of Platja d'Aro? This apartment has more than 120m2 in perfect condition, with all the comforts, with excellent views of the sea and the beach, with a communal area with direct access to the beach, in a semi-new building. Finding all this in one property is very complicated, and more so on the seafront in Platja d'Aro. It also has a parking space. A few minutes from the center, in a quiet area. The Apartment is a duplex type distributed in an entrance and a double bedroom en suite with access to a 16m2 terrace with privacy and afternoon sun. On the main floor we have the fully equipped open kitchen, living room with access to a large terrace with fantastic sea views, 2 double bedrooms and a complete bathroom. Hot and cold air conditioning in all rooms. A parking space. A building with common areas, basement with parking and storage areas, community pool, caretaker all year round, video surveillance, highly secure, modern and exclusive to the area.