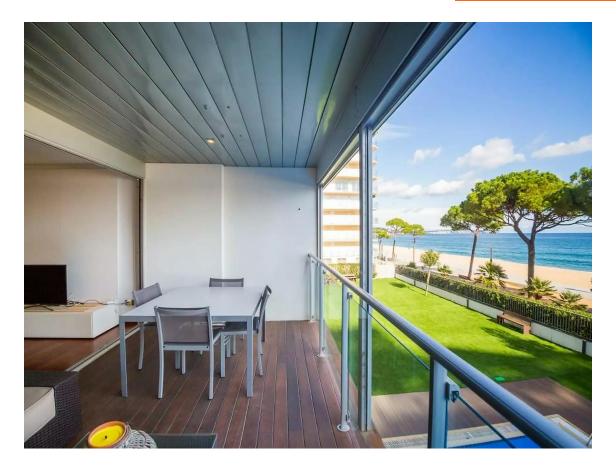

## Exclusive duplex on the frontline of Platja d'Aro with stunning sea Views

860.000 €

Do you want to enjoy fantastic sea views in one of the most unique buildings on the front line of Platja d'Aro? This apartment has more than 120m2 in perfect condition, with all the comforts, with excellent views of the sea and the beach, with a communal area with direct access to the beach, in a semi-new building. Finding all this in one property is very complicated, and more so on the seafront in Platja d'Aro. It also has a parking space. A few minutes from the center, in a quiet area. The Apartment is a duplex type distributed in an entrance and a double bedroom en suite with access to a 16m2 terrace with privacy and afternoon sun. On the main floor we have the fully equipped open kitchen, living room with access to a large terrace with fantastic sea views, 2 double bedrooms and a complete bathroom. Hot and cold air conditioning in all rooms. A parking space. A building with common areas, basement with parking and storage areas, community pool, caretaker all year round, video surveillance, highly secure, modern and exclusive to the area.