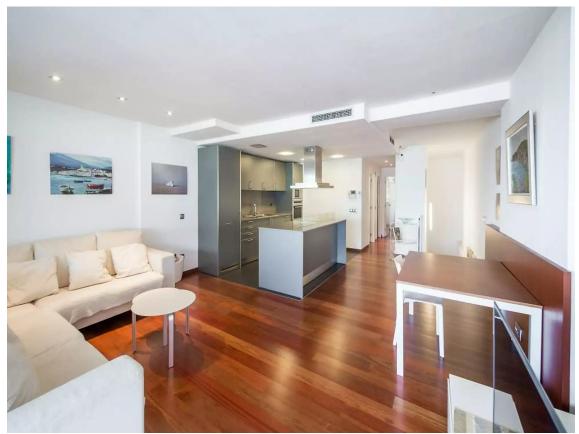

## Exclusive duplex on the frontline of Platja d'Aro with stunning sea Views

860.000 €

Do you want to enjoy fantastic sea views in one of the most unique buildings on the front line of Platja d'Aro? This apartment has more than 120m2 in perfect condition, with all the comforts, with excellent views of the sea and the beach, with a communal area with direct access to the beach, in a semi-new building. Finding all this in one property is very complicated, and more so on the seafront in Platja d'Aro. It also has a parking space. A few minutes from the center, in a quiet area. The Apartment is a duplex type distributed in an entrance and a double bedroom en suite with access to a 16m2 terrace with privacy and afternoon sun. On the main floor we have the fully equipped open kitchen, living room with access to a large terrace with fantastic sea views, 2 double bedrooms and a complete bathroom. Hot and cold air conditioning in all rooms. A parking space. A building with common areas, basement with parking and storage areas, community pool, caretaker all year round, video surveillance, highly secure, modern and exclusive to the area.