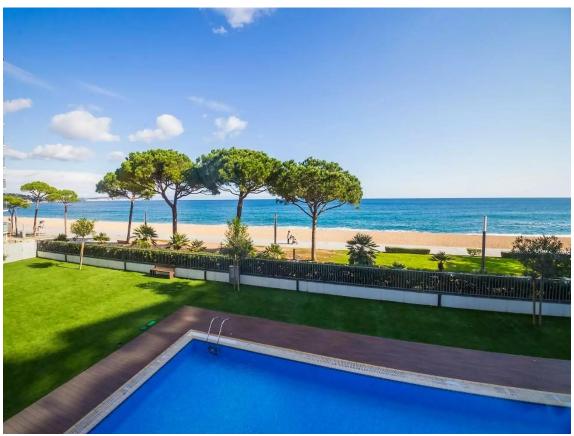

## Exclusive duplex on the frontline of Platja d'Aro with stunning sea Views

860.000 €

Do you want to enjoy fantastic sea views in one of the most unique buildings on the front line of Platja d'Aro? This apartment has more than 120m2 in perfect condition, with all the comforts, with excellent views of the sea and the beach, with a communal area with direct access to the beach, in a semi-new building. Finding all this in one property is very complicated, and more so on the seafront in Platja d'Aro. It also has a parking space. A few minutes from the center, in a quiet area. The Apartment is a duplex type distributed in an entrance and a double bedroom en suite with access to a 16m2 terrace with privacy and afternoon sun. On the main floor we have the fully equipped open kitchen, living room with access to a large terrace with fantastic sea views, 2 double bedrooms and a complete bathroom. Hot and cold air conditioning in all rooms. A parking space. A building with common areas, basement with parking and storage areas, community pool, caretaker all year round, video surveillance, highly secure, modern and exclusive to the area.