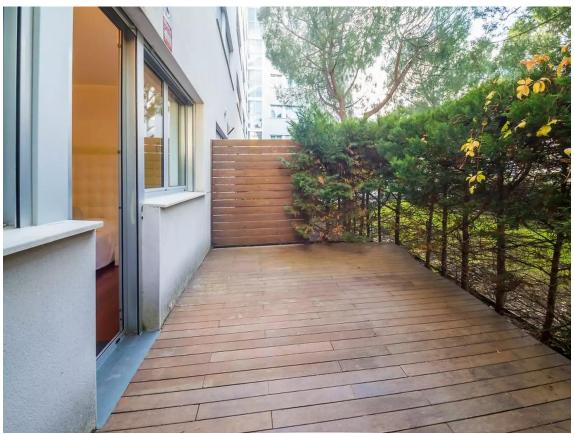

## Exclusive duplex on the frontline of Platja d'Aro with stunning sea Views

860.000 €

Do you want to enjoy fantastic sea views in one of the most unique buildings on the front line of Platja d'Aro? This apartment has more than 120m2 in perfect condition, with all the comforts, with excellent views of the sea and the beach, with a communal area with direct access to the beach, in a semi-new building. Finding all this in one property is very complicated, and more so on the seafront in Platja d'Aro. It also has a parking space. A few minutes from the center, in a quiet area. The Apartment is a duplex type distributed in an entrance and a double bedroom en suite with access to a 16m2 terrace with privacy and afternoon sun. On the main floor we have the fully equipped open kitchen, living room with access to a large terrace with fantastic sea views, 2 double bedrooms and a complete bathroom. Hot and cold air conditioning in all rooms. A parking space. A building with common areas, basement with parking and storage areas, community pool, caretaker all year round, video surveillance, highly secure, modern and exclusive to the area.