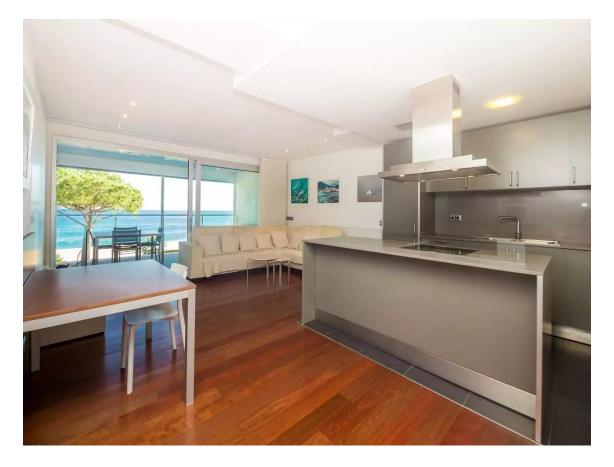

## Exclusive duplex on the frontline of Platja d'Aro with stunning sea Views

860.000 €

Do you want to enjoy fantastic sea views in one of the most unique buildings on the front line of Platja d'Aro? This apartment has more than 120m2 in perfect condition, with all the comforts, with excellent views of the sea and the beach, with a communal area with direct access to the beach, in a semi-new building. Finding all this in one property is very complicated, and more so on the seafront in Platja d'Aro. It also has a parking space. A few minutes from the center, in a quiet area. The Apartment is a duplex type distributed in an entrance and a double bedroom en suite with access to a 16m2 terrace with privacy and afternoon sun. On the main floor we have the fully equipped open kitchen, living room with access to a large terrace with fantastic sea views, 2 double bedrooms and a complete bathroom. Hot and cold air conditioning in all rooms. A parking space. A building with common areas, basement with parking and storage areas, community pool, caretaker all year round, video surveillance, highly secure, modern and exclusive to the area.