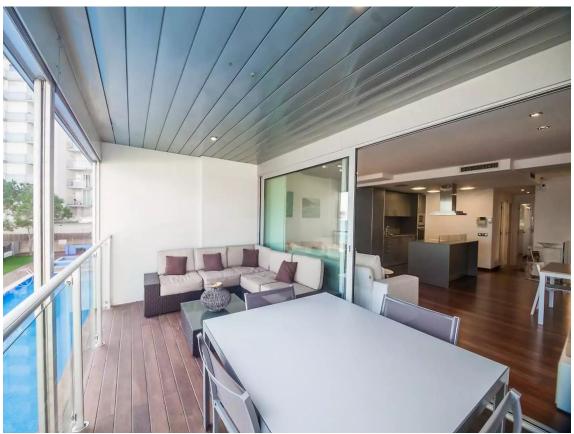

## Exclusive duplex on the frontline of Platja d'Aro with stunning sea Views

860.000 €

Do you want to enjoy fantastic sea views in one of the most unique buildings on the front line of Platja d'Aro? This apartment has more than 120m2 in perfect condition, with all the comforts, with excellent views of the sea and the beach, with a communal area with direct access to the beach, in a semi-new building. Finding all this in one property is very complicated, and more so on the seafront in Platja d'Aro. It also has a parking space. A few minutes from the center, in a quiet area. The Apartment is a duplex type distributed in an entrance and a double bedroom en suite with access to a 16m2 terrace with privacy and afternoon sun. On the main floor we have the fully equipped open kitchen, living room with access to a large terrace with fantastic sea views, 2 double bedrooms and a complete bathroom. Hot and cold air conditioning in all rooms. A parking space. A building with common areas, basement with parking and storage areas, community pool, caretaker all year round, video surveillance, highly secure, modern and exclusive to the area.