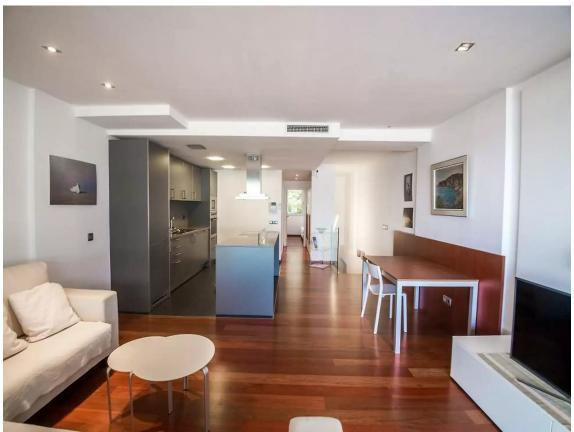

## Exclusive duplex on the frontline of Platja d'Aro with stunning sea Views

860.000 €

Do you want to enjoy fantastic sea views in one of the most unique buildings on the front line of Platja d'Aro? This apartment has more than 120m2 in perfect condition, with all the comforts, with excellent views of the sea and the beach, with a communal area with direct access to the beach, in a semi-new building. Finding all this in one property is very complicated, and more so on the seafront in Platja d'Aro. It also has a parking space. A few minutes from the center, in a quiet area. The Apartment is a duplex type distributed in an entrance and a double bedroom en suite with access to a 16m2 terrace with privacy and afternoon sun. On the main floor we have the fully equipped open kitchen, living room with access to a large terrace with fantastic sea views, 2 double bedrooms and a complete bathroom. Hot and cold air conditioning in all rooms. A parking space. A building with common areas, basement with parking and storage areas, community pool, caretaker all year round, video surveillance, highly secure, modern and exclusive to the area.