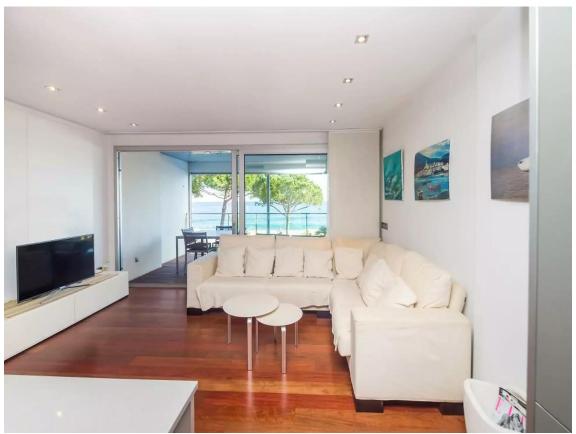

## Exclusive duplex on the frontline of Platja d'Aro with stunning sea Views

860.000 €

Do you want to enjoy fantastic sea views in one of the most unique buildings on the front line of Platja d'Aro? This apartment has more than 120m2 in perfect condition, with all the comforts, with excellent views of the sea and the beach, with a communal area with direct access to the beach, in a semi-new building. Finding all this in one property is very complicated, and more so on the seafront in Platja d'Aro. It also has a parking space. A few minutes from the center, in a quiet area. The Apartment is a duplex type distributed in an entrance and a double bedroom en suite with access to a 16m2 terrace with privacy and afternoon sun. On the main floor we have the fully equipped open kitchen, living room with access to a large terrace with fantastic sea views, 2 double bedrooms and a complete bathroom. Hot and cold air conditioning in all rooms. A parking space. A building with common areas, basement with parking and storage areas, community pool, caretaker all year round, video surveillance, highly secure, modern and exclusive to the area.