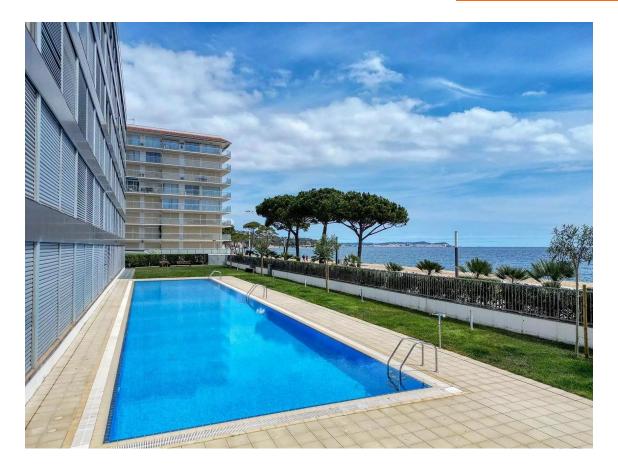

## Exclusive duplex on the frontline of Platja d'Aro with stunning sea Views

860.000 €

Do you want to enjoy fantastic sea views in one of the most unique buildings on the front line of Platja d'Aro? This apartment has more than 120m2 in perfect condition, with all the comforts, with excellent views of the sea and the beach, with a communal area with direct access to the beach, in a semi-new building. Finding all this in one property is very complicated, and more so on the seafront in Platja d'Aro. It also has a parking space. A few minutes from the center, in a quiet area. The Apartment is a duplex type distributed in an entrance and a double bedroom en suite with access to a 16m2 terrace with privacy and afternoon sun. On the main floor we have the fully equipped open kitchen, living room with access to a large terrace with fantastic sea views, 2 double bedrooms and a complete bathroom. Hot and cold air conditioning in all rooms. A parking space. A building with common areas, basement with parking and storage areas, community pool, caretaker all year round, video surveillance, highly secure, modern and exclusive to the area.