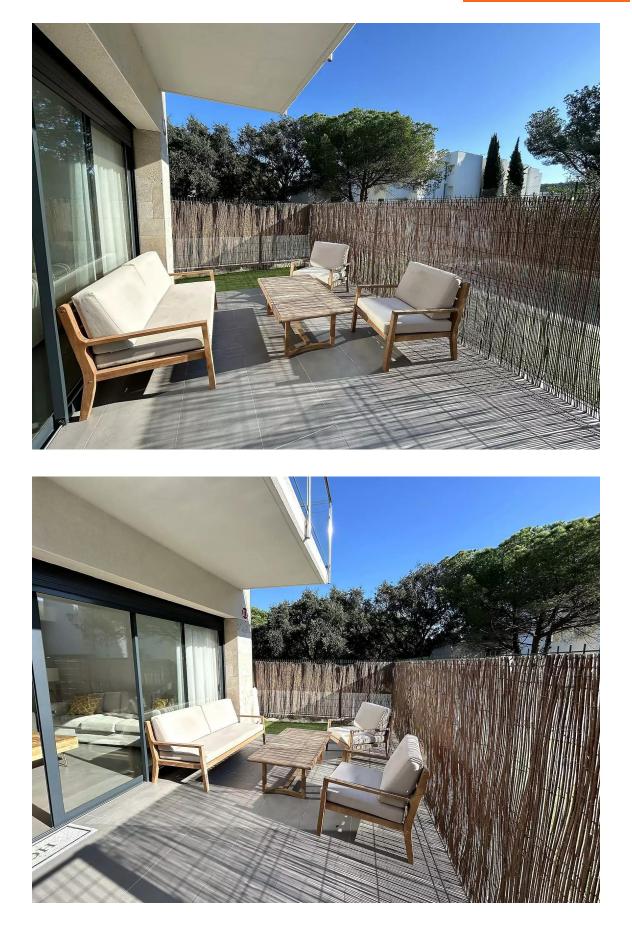

Upon entering, you are greeted by a hall that leads to a spacious living room with a fully equipped kitchen, ideal for your culinary moments. With two double bedrooms, a bathroom with an Italian shower and a guest toilet, this apartment is designed to meet all your needs. The property stands out for its central heating and air conditioning system integrated into the walls, electric blinds and aerothermal energy, guaranteeing energy efficiency and comfort throughout the year. Relax on the private terrace with direct access to the communal area, which has a garden and swimming pool. Built in 2022, this second-hand apartment in excellent condition offers built-in wardrobes, southeast orientation and an exterior ground floor with a lift. With energy class B and low CO2 emissions, it is a sustainable and modern option for living.