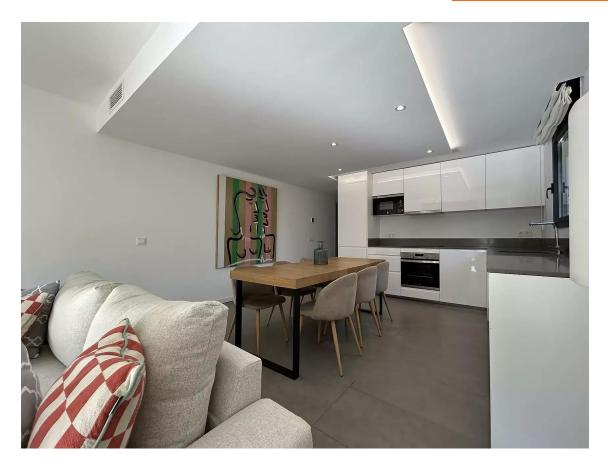

Upon entering, you are greeted by a hall that leads to a spacious living room with a fully equipped kitchen, ideal for your culinary moments. With two double bedrooms, a bathroom with an Italian shower and a guest toilet, this apartment is designed to meet all your needs. The property stands out for its central heating and air conditioning system integrated into the walls, electric blinds and aerothermal energy, guaranteeing energy efficiency and comfort throughout the year. Relax on the private terrace with direct access to the communal area, which has a garden and swimming pool. Built in 2022, this second-hand apartment in excellent condition offers built-in wardrobes, southeast orientation and an exterior ground floor with a lift. With energy class B and low CO2 emissions, it is a sustainable and modern option for living.