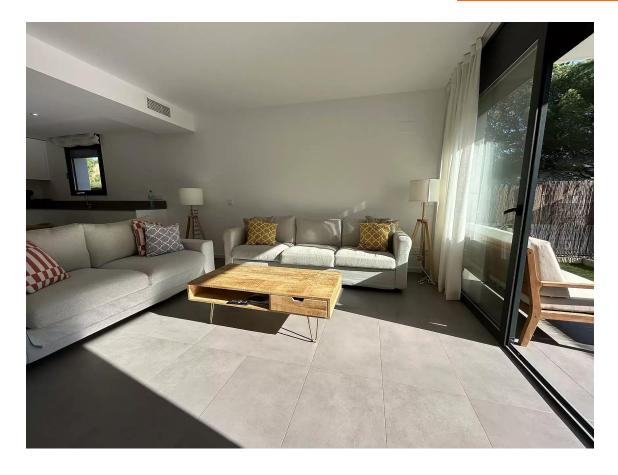

Upon entering, you are greeted by a hall that leads to a spacious living room with a fully equipped kitchen, ideal for your culinary moments. With two double bedrooms, a bathroom with an Italian shower and a guest toilet, this apartment is designed to meet all your needs. The property stands out for its central heating and air conditioning system integrated into the walls, electric blinds and aerothermal energy, guaranteeing energy efficiency and comfort throughout the year. Relax on the private terrace with direct access to the communal area, which has a garden and swimming pool. Built in 2022, this second-hand apartment in excellent condition offers built-in wardrobes, southeast orientation and an exterior ground floor with a lift. With energy class B and low CO2 emissions, it is a sustainable and modern option for living.