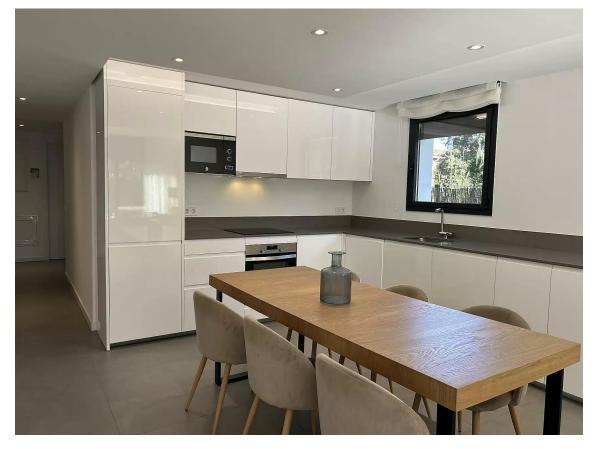

Upon entering, you are greeted by a hall that leads to a spacious living room with a fully equipped kitchen, ideal for your culinary moments. With two double bedrooms, a bathroom with an Italian shower and a guest toilet, this apartment is designed to meet all your needs. The property stands out for its central heating and air conditioning system integrated into the walls, electric blinds and aerothermal energy, guaranteeing energy efficiency and comfort throughout the year. Relax on the private terrace with direct access to the communal area, which has a garden and swimming pool. Built in 2022, this second-hand apartment in excellent condition offers built-in wardrobes, southeast orientation and an exterior ground floor with a lift. With energy class B and low CO2 emissions, it is a sustainable and modern option for living.