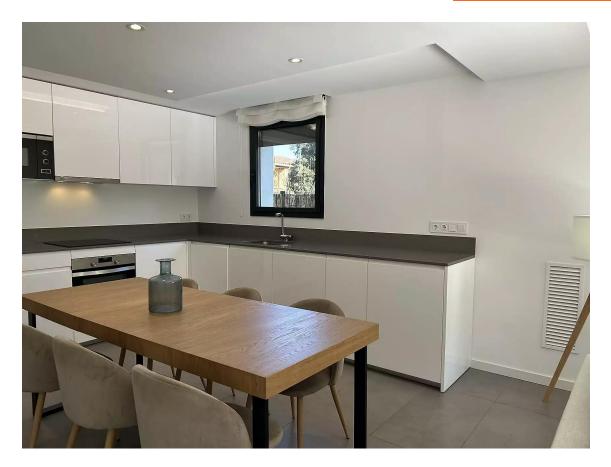

Upon entering, you are greeted by a hall that leads to a spacious living room with a fully equipped kitchen, ideal for your culinary moments. With two double bedrooms, a bathroom with an Italian shower and a guest toilet, this apartment is designed to meet all your needs. The property stands out for its central heating and air conditioning system integrated into the walls, electric blinds and aerothermal energy, guaranteeing energy efficiency and comfort throughout the year. Relax on the private terrace with direct access to the communal area, which has a garden and swimming pool. Built in 2022, this second-hand apartment in excellent condition offers built-in wardrobes, southeast orientation and an exterior ground floor with a lift. With energy class B and low CO2 emissions, it is a sustainable and modern option for living.