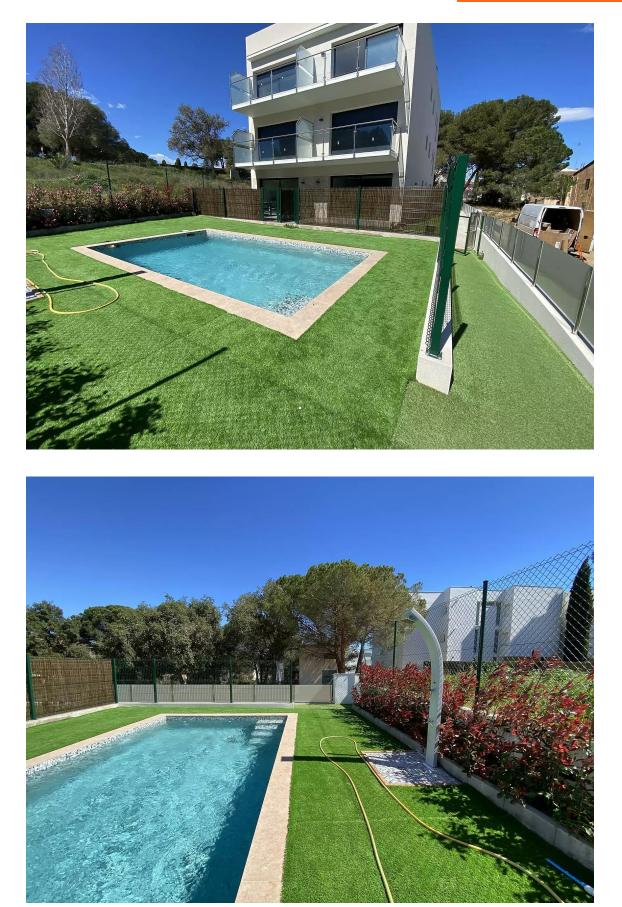

Upon entering, you are greeted by a hall that leads to a spacious living room with a fully equipped kitchen, ideal for your culinary moments. With two double bedrooms, a bathroom with an Italian shower and a guest toilet, this apartment is designed to meet all your needs. The property stands out for its central heating and air conditioning system integrated into the walls, electric blinds and aerothermal energy, guaranteeing energy efficiency and comfort throughout the year. Relax on the private terrace with direct access to the communal area, which has a garden and swimming pool. Built in 2022, this second-hand apartment in excellent condition offers built-in wardrobes, southeast orientation and an exterior ground floor with a lift. With energy class B and low CO2 emissions, it is a sustainable and modern option for living.