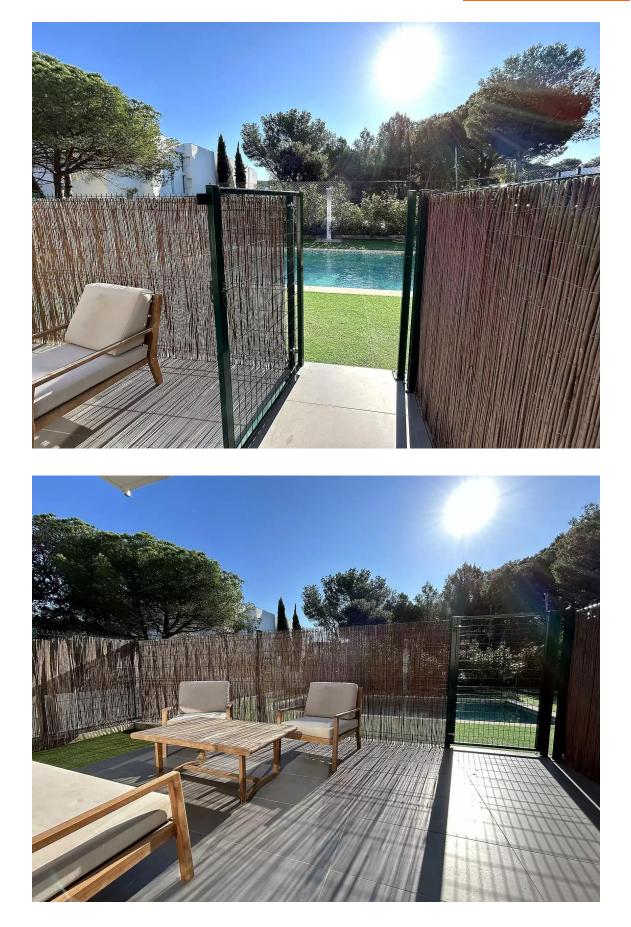

Upon entering, you are greeted by a hall that leads to a spacious living room with a fully equipped kitchen, ideal for your culinary moments. With two double bedrooms, a bathroom with an Italian shower and a guest toilet, this apartment is designed to meet all your needs. The property stands out for its central heating and air conditioning system integrated into the walls, electric blinds and aerothermal energy, guaranteeing energy efficiency and comfort throughout the year. Relax on the private terrace with direct access to the communal area, which has a garden and swimming pool. Built in 2022, this second-hand apartment in excellent condition offers built-in wardrobes, southeast orientation and an exterior ground floor with a lift. With energy class B and low CO2 emissions, it is a sustainable and modern option for living.