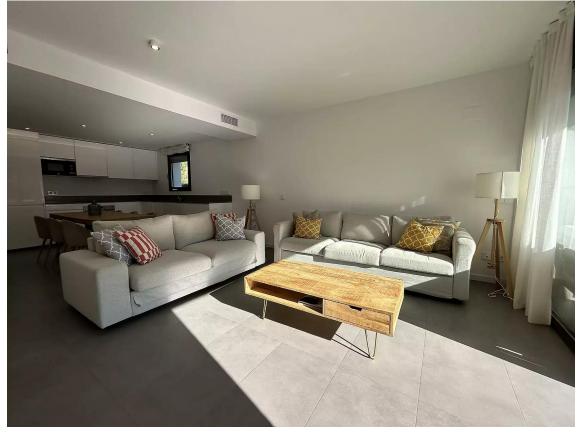

Upon entering, you are greeted by a hall that leads to a spacious living room with a fully equipped kitchen, ideal for your culinary moments. With two double bedrooms, a bathroom with an Italian shower and a guest toilet, this apartment is designed to meet all your needs. The property stands out for its central heating and air conditioning system integrated into the walls, electric blinds and aerothermal energy, guaranteeing energy efficiency and comfort throughout the year. Relax on the private terrace with direct access to the communal area, which has a garden and swimming pool. Built in 2022, this second-hand apartment in excellent condition offers built-in wardrobes, southeast orientation and an exterior ground floor with a lift. With energy class B and low CO2 emissions, it is a sustainable and modern option for living.