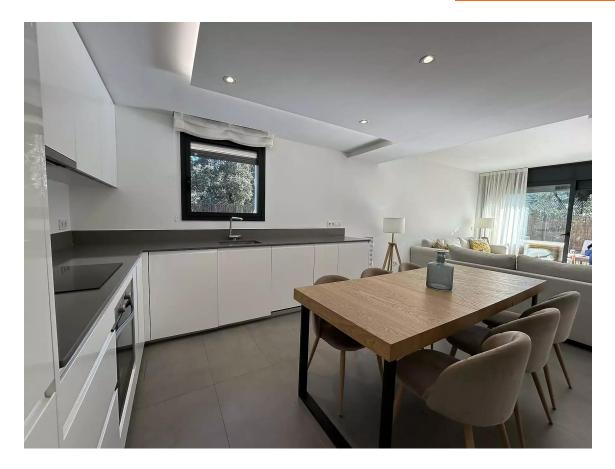

Upon entering, you are greeted by a hall that leads to a spacious living room with a fully equipped kitchen, ideal for your culinary moments. With two double bedrooms, a bathroom with an Italian shower and a guest toilet, this apartment is designed to meet all your needs. The property stands out for its central heating and air conditioning system integrated into the walls, electric blinds and aerothermal energy, guaranteeing energy efficiency and comfort throughout the year. Relax on the private terrace with direct access to the communal area, which has a garden and swimming pool. Built in 2022, this second-hand apartment in excellent condition offers built-in wardrobes, southeast orientation and an exterior ground floor with a lift. With energy class B and low CO2 emissions, it is a sustainable and modern option for living.