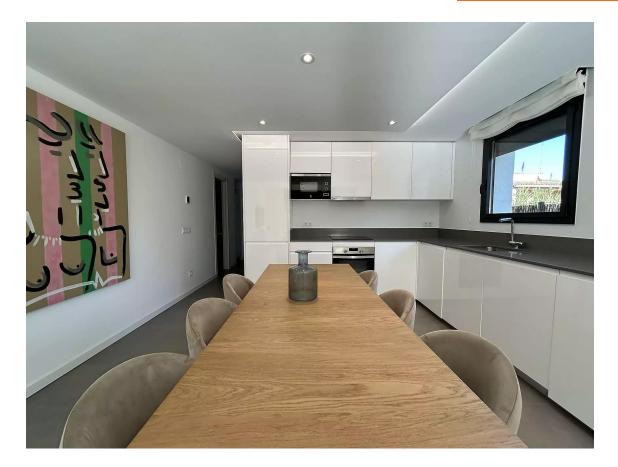

Upon entering, you are greeted by a hall that leads to a spacious living room with a fully equipped kitchen, ideal for your culinary moments. With two double bedrooms, a bathroom with an Italian shower and a guest toilet, this apartment is designed to meet all your needs. The property stands out for its central heating and air conditioning system integrated into the walls, electric blinds and aerothermal energy, guaranteeing energy efficiency and comfort throughout the year. Relax on the private terrace with direct access to the communal area, which has a garden and swimming pool. Built in 2022, this second-hand apartment in excellent condition offers built-in wardrobes, southeast orientation and an exterior ground floor with a lift. With energy class B and low CO2 emissions, it is a sustainable and modern option for living.