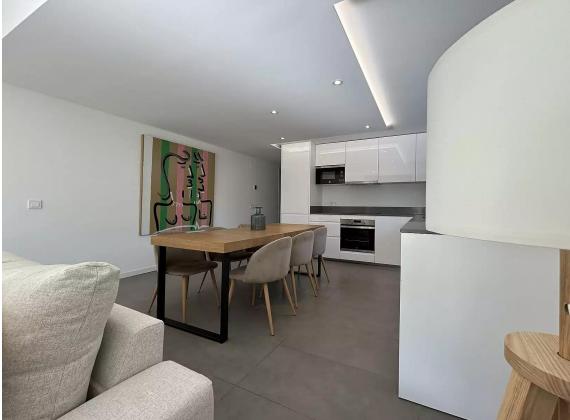

Upon entering, you are greeted by a hall that leads to a spacious living room with a fully equipped kitchen, ideal for your culinary moments. With two double bedrooms, a bathroom with an Italian shower and a guest toilet, this apartment is designed to meet all your needs. The property stands out for its central heating and air conditioning system integrated into the walls, electric blinds and aerothermal energy, guaranteeing energy efficiency and comfort throughout the year. Relax on the private terrace with direct access to the communal area, which has a garden and swimming pool. Built in 2022, this second-hand apartment in excellent condition offers built-in wardrobes, southeast orientation and an exterior ground floor with a lift. With energy class B and low CO2 emissions, it is a sustainable and modern option for living.