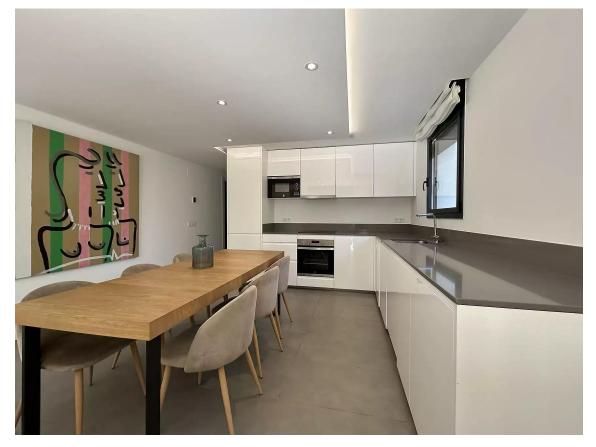

Upon entering, you are greeted by a hall that leads to a spacious living room with a fully equipped kitchen, ideal for your culinary moments. With two double bedrooms, a bathroom with an Italian shower and a guest toilet, this apartment is designed to meet all your needs. The property stands out for its central heating and air conditioning system integrated into the walls, electric blinds and aerothermal energy, guaranteeing energy efficiency and comfort throughout the year. Relax on the private terrace with direct access to the communal area, which has a garden and swimming pool. Built in 2022, this second-hand apartment in excellent condition offers built-in wardrobes, southeast orientation and an exterior ground floor with a lift. With energy class B and low CO2 emissions, it is a sustainable and modern option for living.