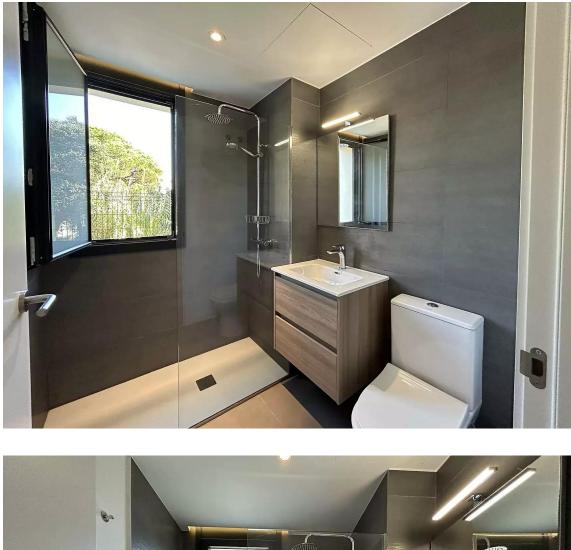

Upon entering, you are greeted by a hall that leads to a spacious living room with a fully equipped kitchen, ideal for your culinary moments. With two double bedrooms, a bathroom with an Italian shower and a guest toilet, this apartment is designed to meet all your needs. The property stands out for its central heating and air conditioning system integrated into the walls, electric blinds and aerothermal energy, guaranteeing energy efficiency and comfort throughout the year. Relax on the private terrace with direct access to the communal area, which has a garden and swimming pool. Built in 2022, this second-hand apartment in excellent condition offers built-in wardrobes, southeast orientation and an exterior ground floor with a lift. With energy class B and low CO2 emissions, it is a sustainable and modern option for living.