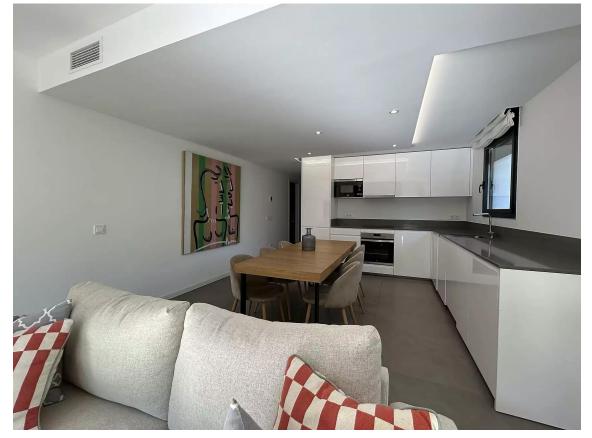

Upon entering, you are greeted by a hall that leads to a spacious living room with a fully equipped kitchen, ideal for your culinary moments. With two double bedrooms, a bathroom with an Italian shower and a guest toilet, this apartment is designed to meet all your needs. The property stands out for its central heating and air conditioning system integrated into the walls, electric blinds and aerothermal energy, guaranteeing energy efficiency and comfort throughout the year. Relax on the private terrace with direct access to the communal area, which has a garden and swimming pool. Built in 2022, this second-hand apartment in excellent condition offers built-in wardrobes, southeast orientation and an exterior ground floor with a lift. With energy class B and low CO2 emissions, it is a sustainable and modern option for living.