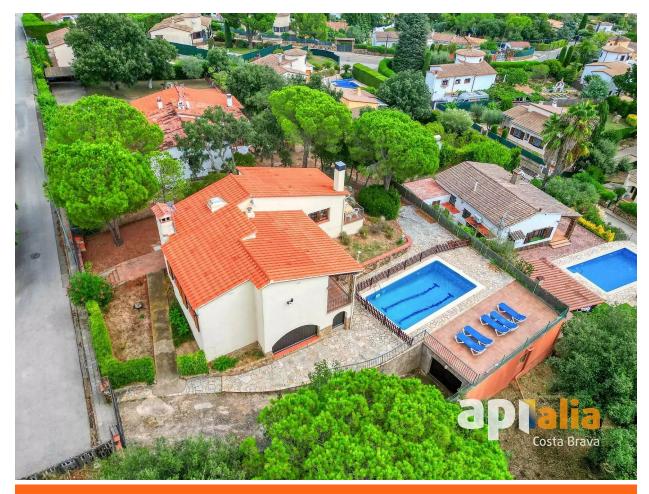

## 4-bedroom house with a pool and mountain views, 480.000 € WITH TOURIST LICENSE.

VILLA WITH TOURIST LICENSE. This charming traditional-style chalet is located in the peaceful and exclusive Vizcondado de Cabanyes urbanization in Calonge, on a dead-end street surrounded by nature, offering a serene and private atmosphere. The property features stunning panoramic views of the mountains and boasts a pool and spacious terraces, both covered and open-air, perfect for enjoying the Mediterranean climate. The chalet includes 4 bedrooms and 3 bathrooms, along with a spacious living-dining room and a separate kitchen. It is equipped with electric heating and new PVC windows, ensuring comfort and energy efficiency. There is also a large garage and storage room, ideal for additional storage. Thanks to its tourist license, this chalet is an excellent option for both a permanent residence or a vacation rental investment, adding value to the property. Apialia product. PURCHASE COSTS NOT INCLUDED: 10% ITP + Notary + Registration.

Transaction: Sale Category: House

Municipality: Baix Empordà Surface area: 192 m<sup>2</sup>

Rooms: 4 Bathrooms: 3 bathrooms

Swimming pool: Yes Land: 639 m<sup>2</sup>

info@giscom.cat www.giscom.cat 972 611 023