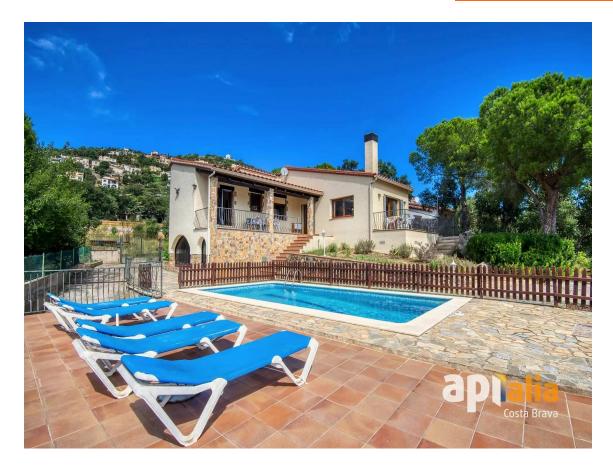

## 4-bedroom house with a pool and mountain views, 480.000 € WITH TOURIST LICENSE.

VILLA WITH TOURIST LICENSE. This charming traditional-style chalet is located in the peaceful and exclusive Vizcondado de Cabanyes urbanization in Calonge, on a dead-end street surrounded by nature, offering a serene and private atmosphere. The property features stunning panoramic views of the mountains and boasts a pool and spacious terraces, both covered and open-air, perfect for enjoying the Mediterranean climate. The chalet includes 4 bedrooms and 3 bathrooms, along with a spacious living-dining room and a separate kitchen. It is equipped with electric heating and new PVC windows, ensuring comfort and energy efficiency. There is also a large garage and storage room, ideal for additional storage. Thanks to its tourist license, this chalet is an excellent option for both a permanent residence or a vacation rental investment, adding value to the property. Apialia product. PURCHASE COSTS NOT INCLUDED: 10% ITP + Notary + Registration.