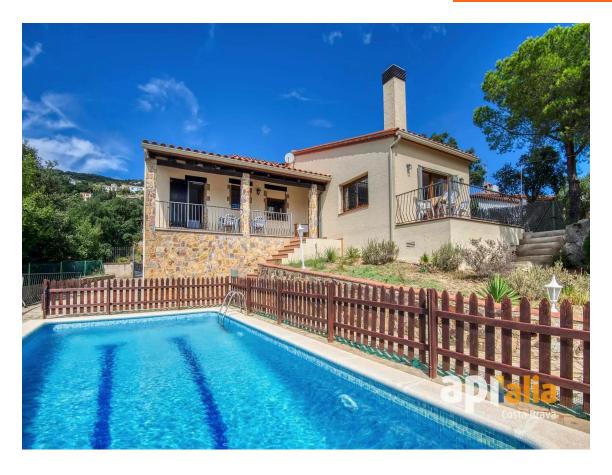

## 4-bedroom house with a pool and mountain views, 480.000 € WITH TOURIST LICENSE.

VILLA WITH TOURIST LICENSE. This charming traditional-style chalet is located in the peaceful and exclusive Vizcondado de Cabanyes urbanization in Calonge, on a dead-end street surrounded by nature, offering a serene and private atmosphere. The property features stunning panoramic views of the mountains and boasts a pool and spacious terraces, both covered and open-air, perfect for enjoying the Mediterranean climate. The chalet includes 4 bedrooms and 3 bathrooms, along with a spacious living-dining room and a separate kitchen. It is equipped with electric heating and new PVC windows, ensuring comfort and energy efficiency. There is also a large garage and storage room, ideal for additional storage. Thanks to its tourist license, this chalet is an excellent option for both a permanent residence or a vacation rental investment, adding value to the property. Apialia product. PURCHASE COSTS NOT INCLUDED: 10% ITP + Notary + Registration.

Transaction: Sale Category: House

Municipality: Baix Empordà Surface area: 192 m<sup>2</sup>

Rooms: 4 Bathrooms: 3 bathrooms

Swimming pool: Yes Land: 639 m<sup>2</sup>

info@giscom.cat www.giscom.cat 972 611 023