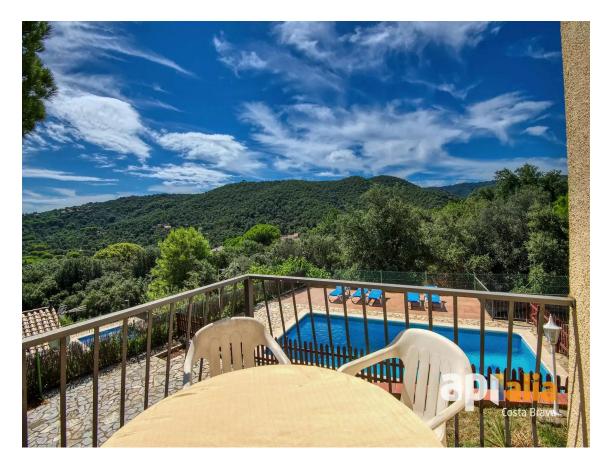

## 4-bedroom house with a pool and mountain views, 480.000 € WITH TOURIST LICENSE.

VILLA WITH TOURIST LICENSE. This charming traditional-style chalet is located in the peaceful and exclusive Vizcondado de Cabanyes urbanization in Calonge, on a dead-end street surrounded by nature, offering a serene and private atmosphere. The property features stunning panoramic views of the mountains and boasts a pool and spacious terraces, both covered and open-air, perfect for enjoying the Mediterranean climate. The chalet includes 4 bedrooms and 3 bathrooms, along with a spacious living-dining room and a separate kitchen. It is equipped with electric heating and new PVC windows, ensuring comfort and energy efficiency. There is also a large garage and storage room, ideal for additional storage. Thanks to its tourist license, this chalet is an excellent option for both a permanent residence or a vacation rental investment, adding value to the property. Apialia product. PURCHASE COSTS NOT INCLUDED: 10% ITP + Notary + Registration.