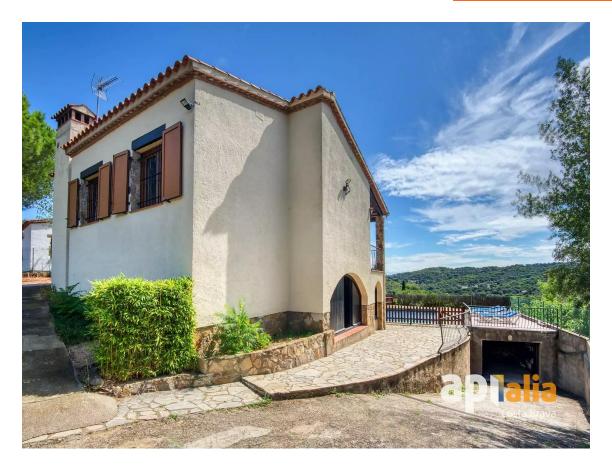

## 4-bedroom house with a pool and mountain views, 480.000 € WITH TOURIST LICENSE.

VILLA WITH TOURIST LICENSE. This charming traditional-style chalet is located in the peaceful and exclusive Vizcondado de Cabanyes urbanization in Calonge, on a dead-end street surrounded by nature, offering a serene and private atmosphere. The property features stunning panoramic views of the mountains and boasts a pool and spacious terraces, both covered and open-air, perfect for enjoying the Mediterranean climate. The chalet includes 4 bedrooms and 3 bathrooms, along with a spacious living-dining room and a separate kitchen. It is equipped with electric heating and new PVC windows, ensuring comfort and energy efficiency. There is also a large garage and storage room, ideal for additional storage. Thanks to its tourist license, this chalet is an excellent option for both a permanent residence or a vacation rental investment, adding value to the property. Apialia product. PURCHASE COSTS NOT INCLUDED: 10% ITP + Notary + Registration.