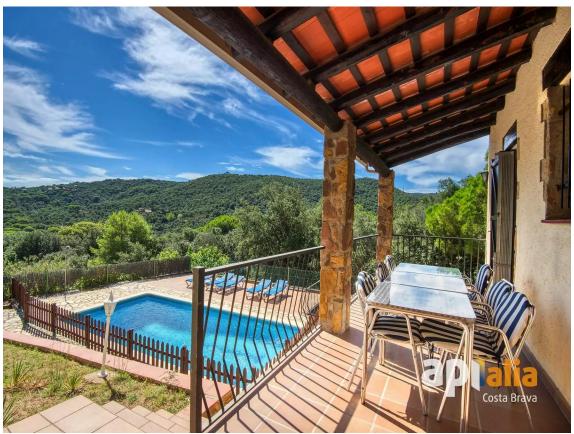

## 4-bedroom house with a pool and mountain views, 480.000 € WITH TOURIST LICENSE.

VILLA WITH TOURIST LICENSE. This charming traditional-style chalet is located in the peaceful and exclusive Vizcondado de Cabanyes urbanization in Calonge, on a dead-end street surrounded by nature, offering a serene and private atmosphere. The property features stunning panoramic views of the mountains and boasts a pool and spacious terraces, both covered and open-air, perfect for enjoying the Mediterranean climate. The chalet includes 4 bedrooms and 3 bathrooms, along with a spacious living-dining room and a separate kitchen. It is equipped with electric heating and new PVC windows, ensuring comfort and energy efficiency. There is also a large garage and storage room, ideal for additional storage. Thanks to its tourist license, this chalet is an excellent option for both a permanent residence or a vacation rental investment, adding value to the property. Apialia product. PURCHASE COSTS NOT INCLUDED: 10% ITP + Notary + Registration.