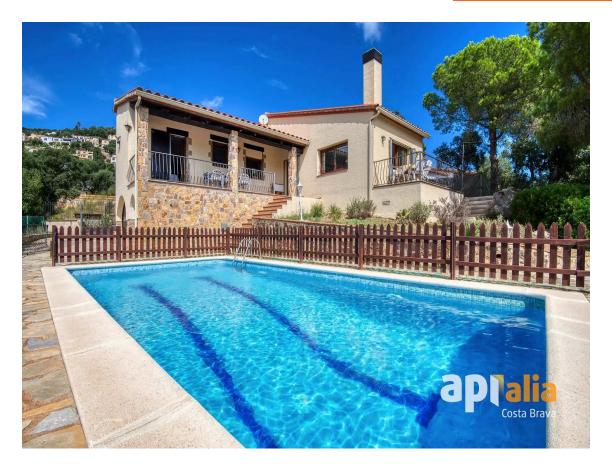

## 4-bedroom house with a pool and mountain views, 480.000 € WITH TOURIST LICENSE.

VILLA WITH TOURIST LICENSE. This charming traditional-style chalet is located in the peaceful and exclusive Vizcondado de Cabanyes urbanization in Calonge, on a dead-end street surrounded by nature, offering a serene and private atmosphere. The property features stunning panoramic views of the mountains and boasts a pool and spacious terraces, both covered and open-air, perfect for enjoying the Mediterranean climate. The chalet includes 4 bedrooms and 3 bathrooms, along with a spacious living-dining room and a separate kitchen. It is equipped with electric heating and new PVC windows, ensuring comfort and energy efficiency. There is also a large garage and storage room, ideal for additional storage. Thanks to its tourist license, this chalet is an excellent option for both a permanent residence or a vacation rental investment, adding value to the property. Apialia product. PURCHASE COSTS NOT INCLUDED: 10% ITP + Notary + Registration.