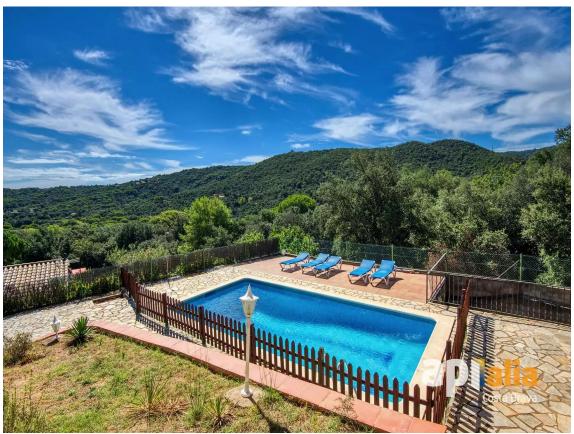

## 4-bedroom house with a pool and mountain views, 480.000 € WITH TOURIST LICENSE.

VILLA WITH TOURIST LICENSE. This charming traditional-style chalet is located in the peaceful and exclusive Vizcondado de Cabanyes urbanization in Calonge, on a dead-end street surrounded by nature, offering a serene and private atmosphere. The property features stunning panoramic views of the mountains and boasts a pool and spacious terraces, both covered and open-air, perfect for enjoying the Mediterranean climate. The chalet includes 4 bedrooms and 3 bathrooms, along with a spacious living-dining room and a separate kitchen. It is equipped with electric heating and new PVC windows, ensuring comfort and energy efficiency. There is also a large garage and storage room, ideal for additional storage. Thanks to its tourist license, this chalet is an excellent option for both a permanent residence or a vacation rental investment, adding value to the property. Apialia product. PURCHASE COSTS NOT INCLUDED: 10% ITP + Notary + Registration.

Transaction: Sale Category: House

Municipality: Baix Empordà Surface area: 192 m<sup>2</sup>

Rooms: 4 Bathrooms: 3 bathrooms

Swimming pool: Yes Land: 639 m<sup>2</sup>

info@giscom.cat www.giscom.cat 972 611 023