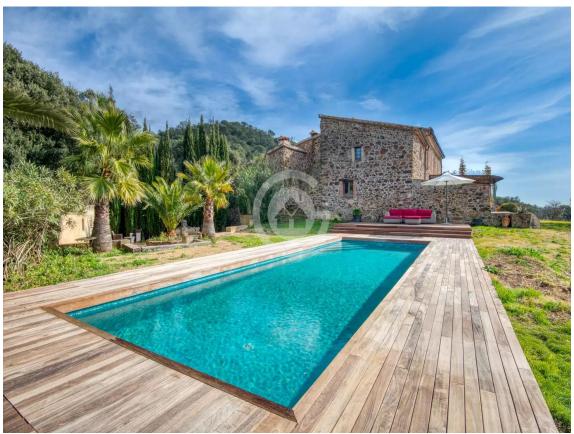

Fully renovated farmhouse for sale in Cruilles

1.750.000 €

Can Merla, fully renovated 1853 farmhouse

Fabulous rustic property located in the hills of Santa Pellaia, in the municipality of Cruïlles. Can Merla is a private paradise, isolated from the noise of the world.

The entire farmhouse features authentic stone walls. As for the views, from the west-facing front terrace, the view extends to the Monseny, 40 kilometers away, covering the entire region.

Can Merla is a self-sufficient property. It has electricity thanks to a park of 36 solar panels recently installed and new batteries that would allow, if desired, the installation of air conditioning in the house. It also includes two wells that feed a 45 cubic meter tank, providing water to the house throughout the year. In case of a power outage, it has a generator and a gas tank for central heating.

Rooms: 6 Bathrooms: 6 bathrooms, 2 toilets

Washing machine: Yes Utility room/area: Surface area

Terrace: Surface area Swimming pool: Yes

Central heating: Yes Land: 180.000 m<sup>2</sup>

info@giscom.cat www.giscom.cat 972 611 023