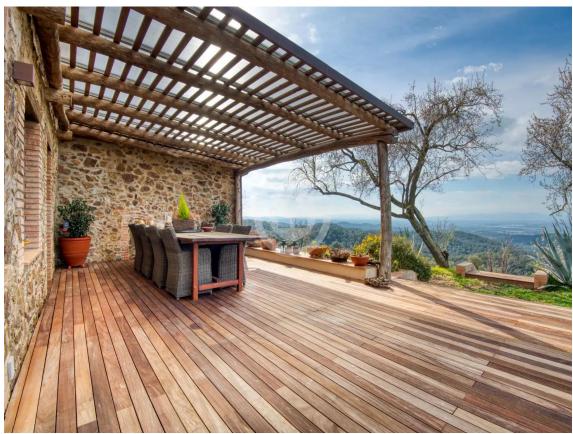

The entire farmhouse features authentic stone walls. As for the views, from the west-facing front terrace, the view extends to the Monseny, 40 kilometers away, covering the entire region.

Can Merla is a self-sufficient property. It has electricity thanks to a park of 36 solar panels recently installed and new batteries that would allow, if desired, the installation of air conditioning in the house. It also includes two wells that feed a 45 cubic meter tank, providing water to the house throughout the year. In case of a power outage, it has a generator and a gas tank for central heating.