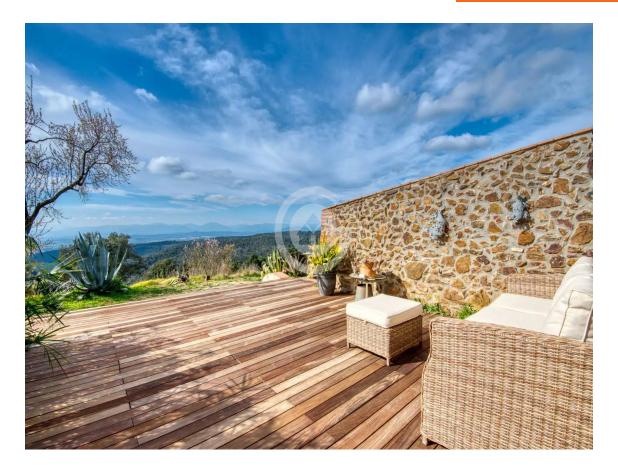

The entire farmhouse features authentic stone walls. As for the views, from the west-facing front terrace, the view extends to the Monseny, 40 kilometers away, covering the entire region.

Can Merla is a self-sufficient property. It has electricity thanks to a park of 36 solar panels recently installed and new batteries that would allow, if desired, the installation of air conditioning in the house. It also includes two wells that feed a 45 cubic meter tank, providing water to the house throughout the year. In case of a power outage, it has a generator and a gas tank for central heating.