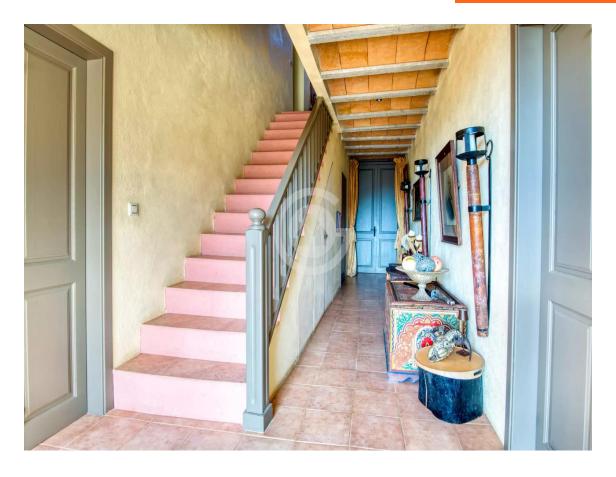

The first floor is composed of a large hallway with high ceilings and skylights, 5 suites with private bathrooms and a dressing room. Each bedroom has its own style and is decorated with the many souvenirs that the owner brought from her travels around the world.

The entire farmhouse features authentic stone walls. As for the views, from the west-facing front terrace, the view extends to the Monseny, 40 kilometers away, covering the entire region.

Can Merla is a self-sufficient property. It has electricity thanks to a park of 36 solar panels recently installed and new batteries that would allow, if desired, the installation of air conditioning in the house. It also includes two wells that feed a 45 cubic meter tank, providing water to the house throughout the year. In case of a power outage, it has a generator and a gas tank for central heating.