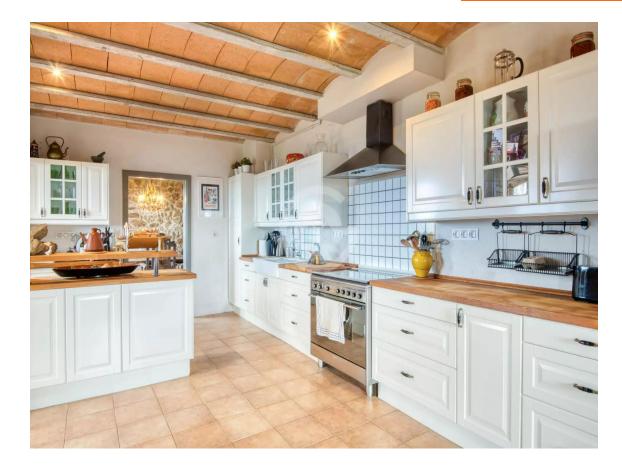

On the ground floor, we find a huge living-dining room, a large modern rustic-style kitchen with a 5-burner hob, a meeting room or games room, a TV room, an office, an independent apartment with its American kitchen and night area, and a courtesy toilet.