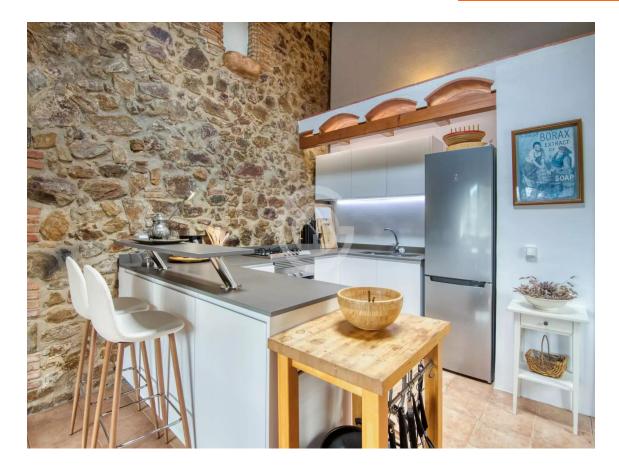

On the ground floor, we find a huge living-dining room, a large modern rustic-style kitchen with a 5-burner hob, a meeting room or games room, a TV room, an office, an independent apartment with its American kitchen and night area, and a courtesy toilet.