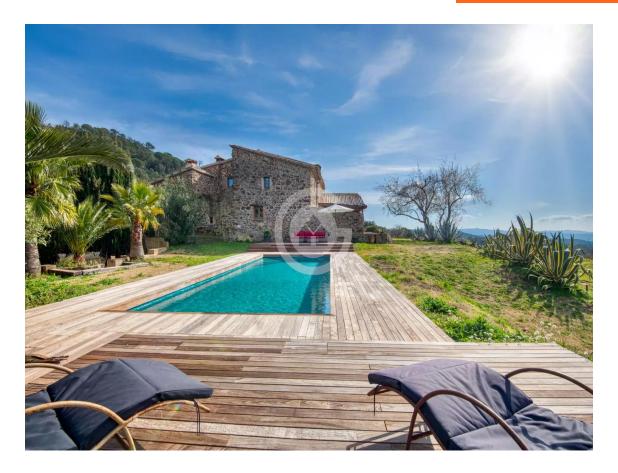

The entire farmhouse features authentic stone walls. As for the views, from the west-facing front terrace, the view extends to the Monseny, 40 kilometers away, covering the entire region.

Can Merla is a self-sufficient property. It has electricity thanks to a park of 36 solar panels recently installed and new batteries that would allow, if desired, the installation of air conditioning in the house. It also includes two wells that feed a 45 cubic meter tank, providing water to the house throughout the year. In case of a power outage, it has a generator and a gas tank for central heating.

Rooms: 6 Bathrooms: 6 bathrooms, 2 toilets

Washing machine: Yes Utility room/area: Surface area

Terrace: Surface area Swimming pool: Yes

Central heating: Yes Land: 180.000 m<sup>2</sup>

info@giscom.cat www.giscom.cat 972 611 023