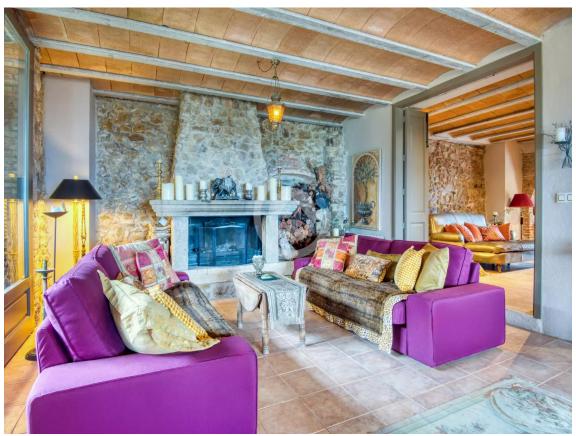

On the ground floor, we find a huge living-dining room, a large modern rustic-style kitchen with a 5-burner hob, a meeting room or games room, a TV room, an office, an independent apartment with its American kitchen and night area, and a courtesy toilet.

The entire farmhouse features authentic stone walls. As for the views, from the west-facing front terrace, the view extends to the Monseny, 40 kilometers away, covering the entire region.

Can Merla is a self-sufficient property. It has electricity thanks to a park of 36 solar panels recently installed and new batteries that would allow, if desired, the installation of air conditioning in the house. It also includes two wells that feed a 45 cubic meter tank, providing water to the house throughout the year. In case of a power outage, it has a generator and a gas tank for central heating.