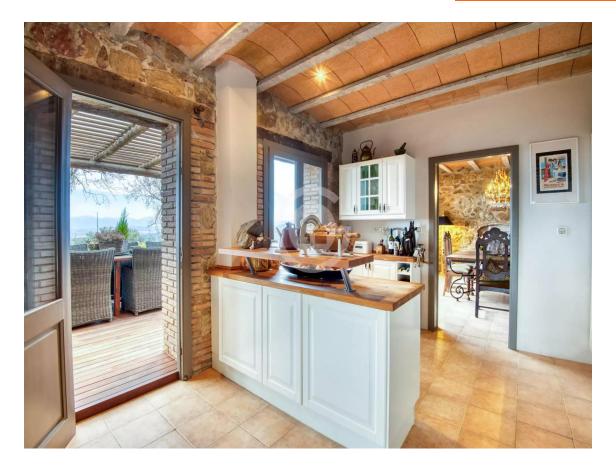

On the ground floor, we find a huge living-dining room, a large modern rustic-style kitchen with a 5-burner hob, a meeting room or games room, a TV room, an office, an independent apartment with its American kitchen and night area, and a courtesy toilet.

The entire farmhouse features authentic stone walls. As for the views, from the west-facing front terrace, the view extends to the Monseny, 40 kilometers away, covering the entire region.

Can Merla is a self-sufficient property. It has electricity thanks to a park of 36 solar panels recently installed and new batteries that would allow, if desired, the installation of air conditioning in the house. It also includes two wells that feed a 45 cubic meter tank, providing water to the house throughout the year. In case of a power outage, it has a generator and a gas tank for central heating.