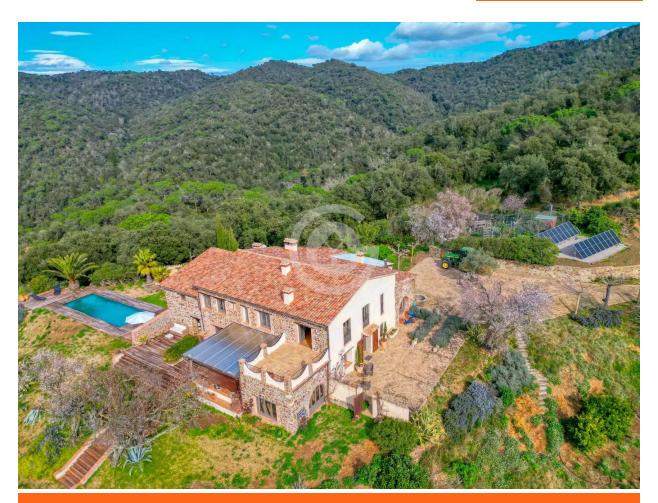

Fully renovated farmhouse for sale in Cruilles

1.750.000 €

Can Merla, fully renovated 1853 farmhouse

Fabulous rustic property located in the hills of Santa Pellaia, in the municipality of Cruïlles. Can Merla is a private paradise, isolated from the noise of the world.

The entire farmhouse features authentic stone walls. As for the views, from the west-facing front terrace, the view extends to the Monseny, 40 kilometers away, covering the entire region.

Can Merla is a self-sufficient property. It has electricity thanks to a park of 36 solar panels recently installed and new batteries that would allow, if desired, the installation of air conditioning in the house. It also includes two wells that feed a 45 cubic meter tank, providing water to the house throughout the year. In case of a power outage, it has a generator and a gas tank for central heating.

The buyer of this estate must enjoy peace and privacy. To reach the entrance of the property, coming from Cassà de la Selva, it takes 7 minutes by road and between 8 and 10 minutes on a dirt road perfectly adapted for SUVs, without the need for a 4x4.