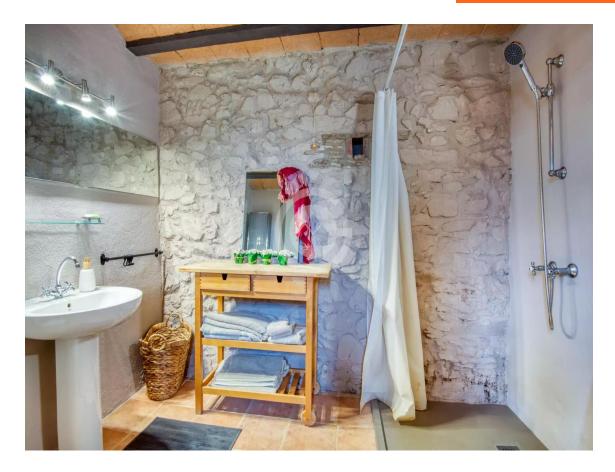

It consists of two floors of about 250 m2 each, plus 80 m2 of storage spaces. The property offers all modern comforts thanks to the complete renovation carried out 15 years ago. Each of the 6 bedrooms has its private bathroom, in addition to the two guest toilets. The spaces are generous in all rooms.

The first floor is composed of a large hallway with high ceilings and skylights, 5 suites with private bathrooms and a dressing room. Each bedroom has its own style and is decorated with the many souvenirs that the owner brought from her travels around the world.