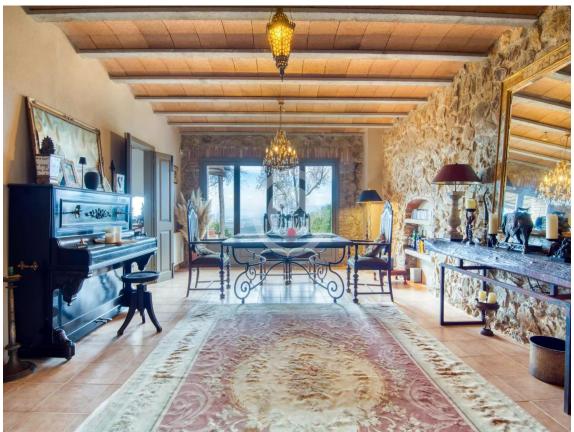

On the ground floor, we find a huge living-dining room, a large modern rustic-style kitchen with a 5-burner hob, a meeting room or games room, a TV room, an office, an independent apartment with its American kitchen and night area, and a courtesy toilet.

The first floor is composed of a large hallway with high ceilings and skylights, 5 suites with private bathrooms and a dressing room. Each bedroom has its own style and is decorated with the many souvenirs that the owner brought from her travels around the world.