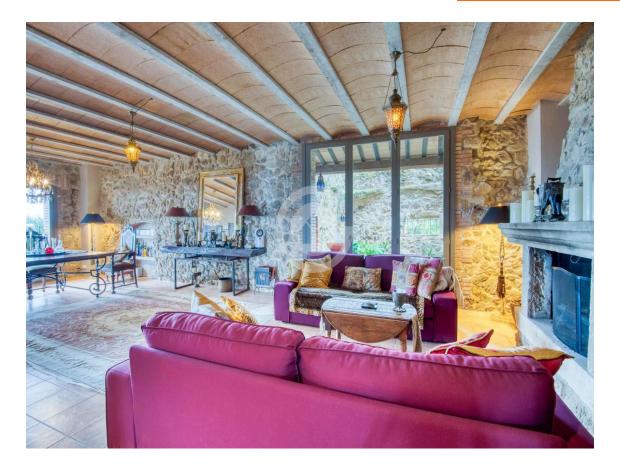

On the ground floor, we find a huge living-dining room, a large modern rustic-style kitchen with a 5-burner hob, a meeting room or games room, a TV room, an office, an independent apartment with its American kitchen and night area, and a courtesy toilet.

The entire farmhouse features authentic stone walls. As for the views, from the west-facing front terrace, the view extends to the Monseny, 40 kilometers away, covering the entire region.

Can Merla is a self-sufficient property. It has electricity thanks to a park of 36 solar panels recently installed and new batteries that would allow, if desired, the installation of air conditioning in the house. It also includes two wells that feed a 45 cubic meter tank, providing water to the house throughout the year. In case of a power outage, it has a generator and a gas tank for central heating.