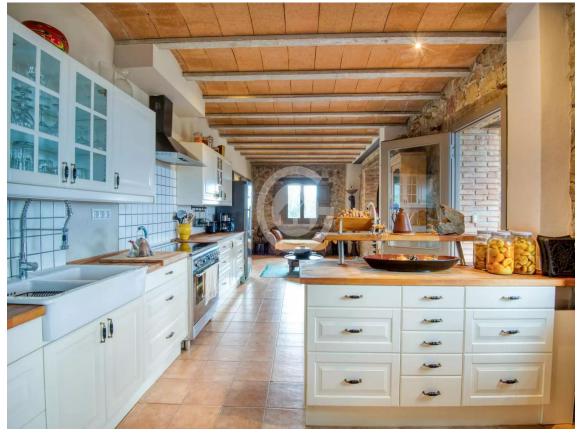

On the ground floor, we find a huge living-dining room, a large modern rustic-style kitchen with a 5-burner hob, a meeting room or games room, a TV room, an office, an independent apartment with its American kitchen and night area, and a courtesy toilet.