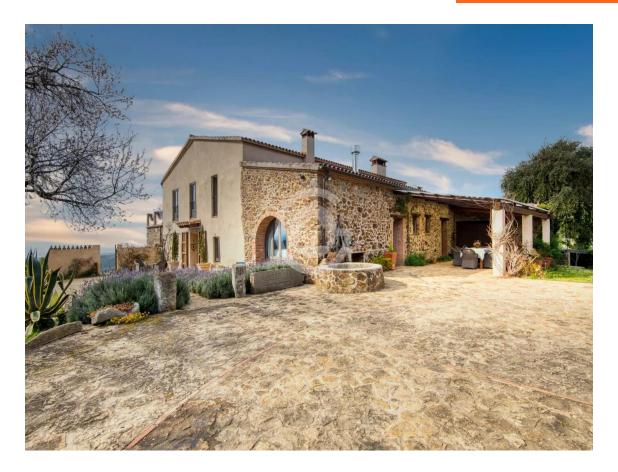

The entire farmhouse features authentic stone walls. As for the views, from the west-facing front terrace, the view extends to the Monseny, 40 kilometers away, covering the entire region.

Can Merla is a self-sufficient property. It has electricity thanks to a park of 36 solar panels recently installed and new batteries that would allow, if desired, the installation of air conditioning in the house. It also includes two wells that feed a 45 cubic meter tank, providing water to the house throughout the year. In case of a power outage, it has a generator and a gas tank for central heating.