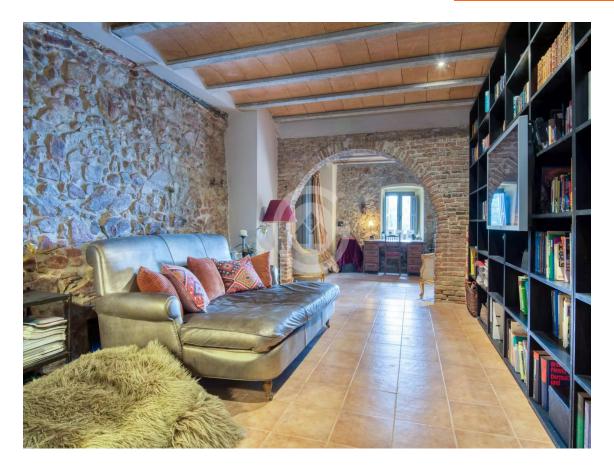

On the ground floor, we find a huge living-dining room, a large modern rustic-style kitchen with a 5-burner hob, a meeting room or games room, a TV room, an office, an independent apartment with its American kitchen and night area, and a courtesy toilet.

The entire farmhouse features authentic stone walls. As for the views, from the west-facing front terrace, the view extends to the Monseny, 40 kilometers away, covering the entire region.

Can Merla is a self-sufficient property. It has electricity thanks to a park of 36 solar panels recently installed and new batteries that would allow, if desired, the installation of air conditioning in the house. It also includes two wells that feed a 45 cubic meter tank, providing water to the house throughout the year. In case of a power outage, it has a generator and a gas tank for central heating.