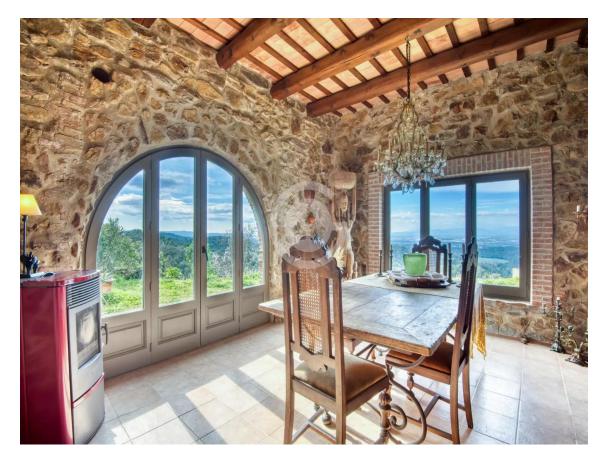

On the ground floor, we find a huge living-dining room, a large modern rustic-style kitchen with a 5-burner hob, a meeting room or games room, a TV room, an office, an independent apartment with its American kitchen and night area, and a courtesy toilet.

The entire farmhouse features authentic stone walls. As for the views, from the west-facing front terrace, the view extends to the Monseny, 40 kilometers away, covering the entire region.

Can Merla is a self-sufficient property. It has electricity thanks to a park of 36 solar panels recently installed and new batteries that would allow, if desired, the installation of air conditioning in the house. It also includes two wells that feed a 45 cubic meter tank, providing water to the house throughout the year. In case of a power outage, it has a generator and a gas tank for central heating.