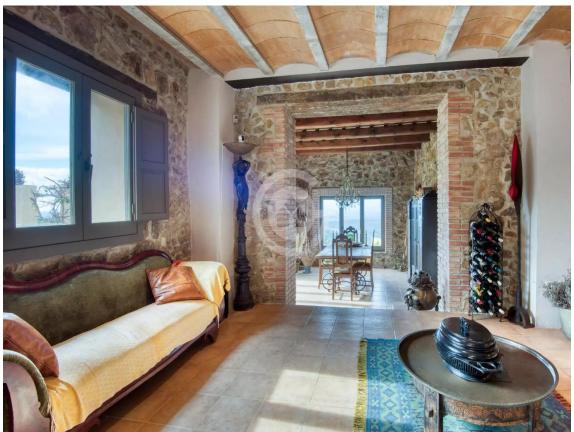

On the ground floor, we find a huge living-dining room, a large modern rustic-style kitchen with a 5-burner hob, a meeting room or games room, a TV room, an office, an independent apartment with its American kitchen and night area, and a courtesy toilet.

The entire farmhouse features authentic stone walls. As for the views, from the west-facing front terrace, the view extends to the Monseny, 40 kilometers away, covering the entire region.

Can Merla is a self-sufficient property. It has electricity thanks to a park of 36 solar panels recently installed and new batteries that would allow, if desired, the installation of air conditioning in the house. It also includes two wells that feed a 45 cubic meter tank, providing water to the house throughout the year. In case of a power outage, it has a generator and a gas tank for central heating.