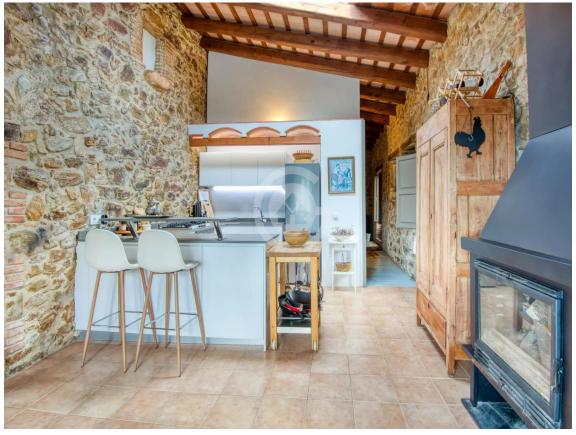

On the ground floor, we find a huge living-dining room, a large modern rustic-style kitchen with a 5-burner hob, a meeting room or games room, a TV room, an office, an independent apartment with its American kitchen and night area, and a courtesy toilet.