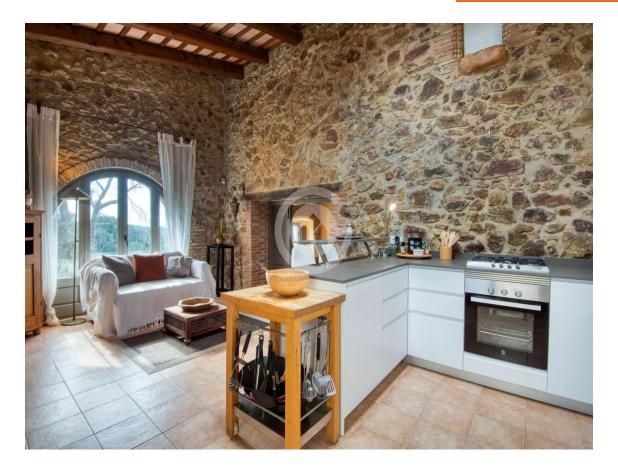

On the ground floor, we find a huge living-dining room, a large modern rustic-style kitchen with a 5-burner hob, a meeting room or games room, a TV room, an office, an independent apartment with its American kitchen and night area, and a courtesy toilet.

The entire farmhouse features authentic stone walls. As for the views, from the west-facing front terrace, the view extends to the Monseny, 40 kilometers away, covering the entire region.

Can Merla is a self-sufficient property. It has electricity thanks to a park of 36 solar panels recently installed and new batteries that would allow, if desired, the installation of air conditioning in the house. It also includes two wells that feed a 45 cubic meter tank, providing water to the house throughout the year. In case of a power outage, it has a generator and a gas tank for central heating.