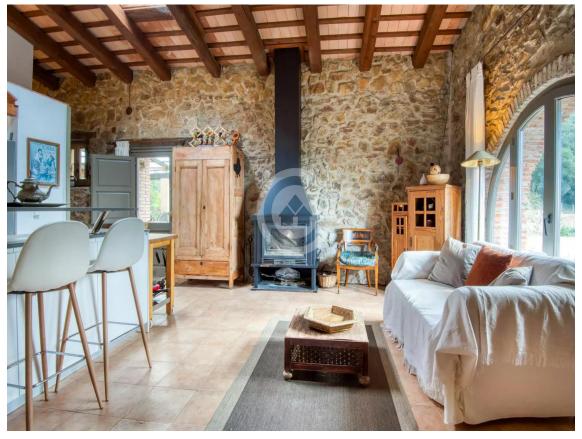

Fully renovated farmhouse for sale in Cruilles

1.750.000 €

Can Merla, fully renovated 1853 farmhouse

Fabulous rustic property located in the hills of Santa Pellaia, in the municipality of Cruïlles. Can Merla is a private paradise, isolated from the noise of the world.

On the ground floor, we find a huge living-dining room, a large modern rustic-style kitchen with a 5-burner hob, a meeting room or games room, a TV room, an office, an independent apartment with its American kitchen and night area, and a courtesy toilet.

The entire farmhouse features authentic stone walls. As for the views, from the west-facing front terrace, the view extends to the Monseny, 40 kilometers away, covering the entire region.

Can Merla is a self-sufficient property. It has electricity thanks to a park of 36 solar panels recently installed and new batteries that would allow, if desired, the installation of air conditioning in the house. It also includes two wells that feed a 45 cubic meter tank, providing water to the house throughout the year. In case of a power outage, it has a generator and a gas tank for central heating.