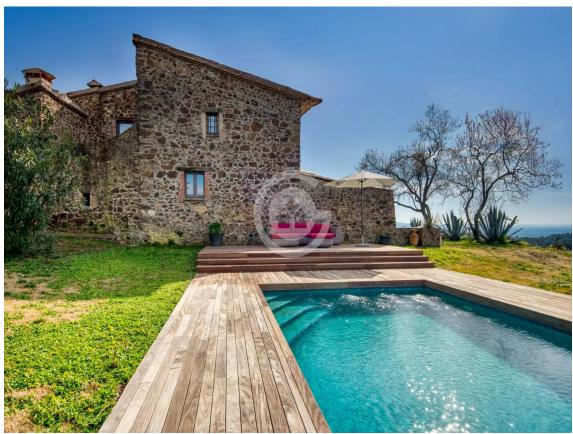

The entire farmhouse features authentic stone walls. As for the views, from the west-facing front terrace, the view extends to the Monseny, 40 kilometers away, covering the entire region.

Can Merla is a self-sufficient property. It has electricity thanks to a park of 36 solar panels recently installed and new batteries that would allow, if desired, the installation of air conditioning in the house. It also includes two wells that feed a 45 cubic meter tank, providing water to the house throughout the year. In case of a power outage, it has a generator and a gas tank for central heating.

Rooms: 6 Bathrooms: 6 bathrooms, 2 toilets

Washing machine: Yes Utility room/area: Surface area

Terrace: Surface area Swimming pool: Yes

Central heating: Yes Land: 180.000 m<sup>2</sup>

info@giscom.cat www.giscom.cat 972 611 023