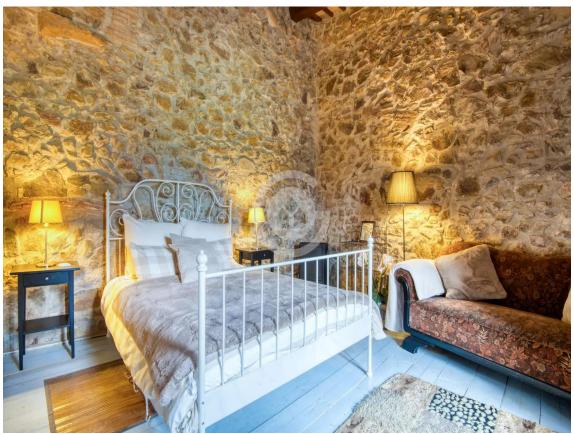

The first floor is composed of a large hallway with high ceilings and skylights, 5 suites with private bathrooms and a dressing room. Each bedroom has its own style and is decorated with the many souvenirs that the owner brought from her travels around the world.

The entire farmhouse features authentic stone walls. As for the views, from the west-facing front terrace, the view extends to the Monseny, 40 kilometers away, covering the entire region.

Can Merla is a self-sufficient property. It has electricity thanks to a park of 36 solar panels recently installed and new batteries that would allow, if desired, the installation of air conditioning in the house. It also includes two wells that feed a 45 cubic meter tank, providing water to the house throughout the year. In case of a power outage, it has a generator and a gas tank for central heating.