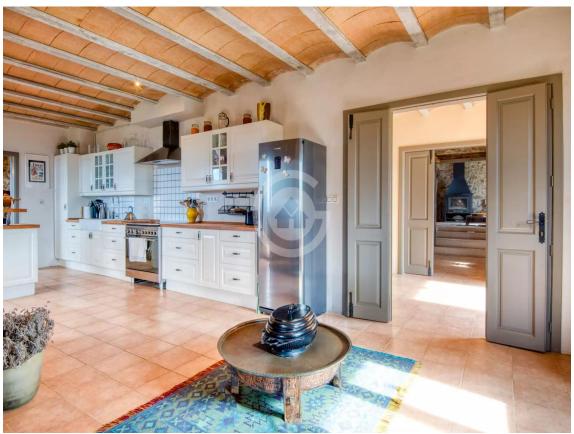

On the ground floor, we find a huge living-dining room, a large modern rustic-style kitchen with a 5-burner hob, a meeting room or games room, a TV room, an office, an independent apartment with its American kitchen and night area, and a courtesy toilet.