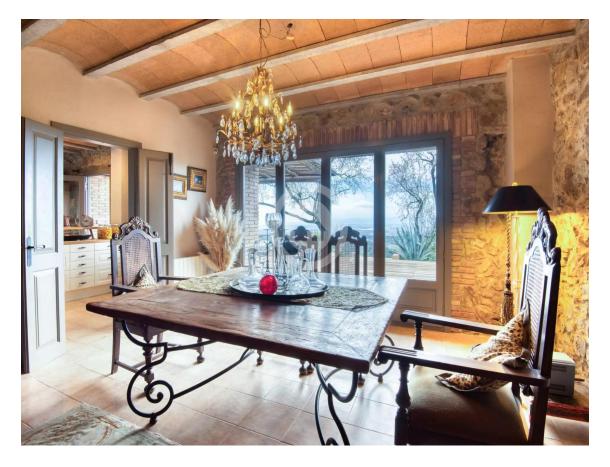

On the ground floor, we find a huge living-dining room, a large modern rustic-style kitchen with a 5-burner hob, a meeting room or games room, a TV room, an office, an independent apartment with its American kitchen and night area, and a courtesy toilet.

The entire farmhouse features authentic stone walls. As for the views, from the west-facing front terrace, the view extends to the Monseny, 40 kilometers away, covering the entire region.

Can Merla is a self-sufficient property. It has electricity thanks to a park of 36 solar panels recently installed and new batteries that would allow, if desired, the installation of air conditioning in the house. It also includes two wells that feed a 45 cubic meter tank, providing water to the house throughout the year. In case of a power outage, it has a generator and a gas tank for central heating.