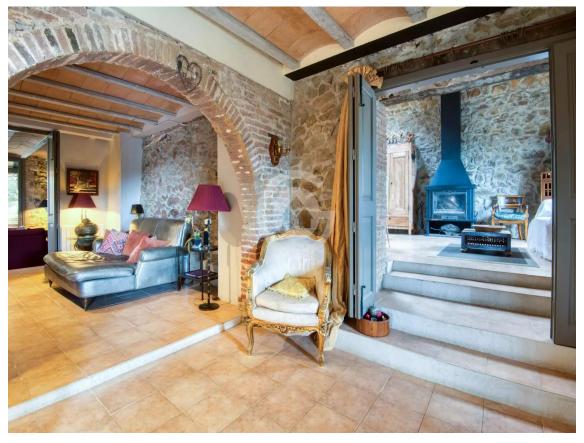

On the ground floor, we find a huge living-dining room, a large modern rustic-style kitchen with a 5-burner hob, a meeting room or games room, a TV room, an office, an independent apartment with its American kitchen and night area, and a courtesy toilet.

The entire farmhouse features authentic stone walls. As for the views, from the west-facing front terrace, the view extends to the Monseny, 40 kilometers away, covering the entire region.

Can Merla is a self-sufficient property. It has electricity thanks to a park of 36 solar panels recently installed and new batteries that would allow, if desired, the installation of air conditioning in the house. It also includes two wells that feed a 45 cubic meter tank, providing water to the house throughout the year. In case of a power outage, it has a generator and a gas tank for central heating.