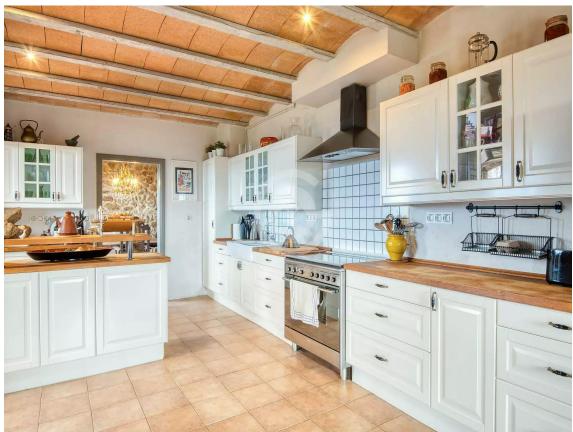

Can Merla, fully renovated 1853 farmhouse

1.750.000 €

Fabulous rustic property located in the hills of Santa Pellaia, in the municipality of Cruïlles. Can Merla is a private paradise, isolated from the noise of the world. It consists of two floors of about 250 m2 each, plus 80 m2 of storage spaces. The property offers all modern comforts thanks to the complete renovation carried out 15 years ago. Each of the 6 bedrooms has its private bathroom, in addition to the two guest toilets. The spaces are generous in all rooms. On the ground floor, we find a huge living-dining room, a large modern rustic-style kitchen with a 5-burner hob, a meeting room or games room, a TV room, an office, an independent apartment with its American kitchen and night area, and a courtesy toilet. The first floor is composed of a large hallway with high ceilings and skylights, 5 suites with private bathrooms and a dressing room. Each bedroom has its own style and is decorated with the many souvenirs that the owner brought from her travels around the world. The entire farmhouse features authentic stone walls. As for the views, from the west-facing front terrace, the view extends to the Monseny, 40 kilometers away, covering the entire region. Can Merla is a self-sufficient property. It has electricity thanks to a park of 36 solar panels recently installed and new batteries that would allow, if desired, the installation of air conditioning in the house. It also includes two wells that feed a 45 cubic meter tank, providing water to the house throughout the year