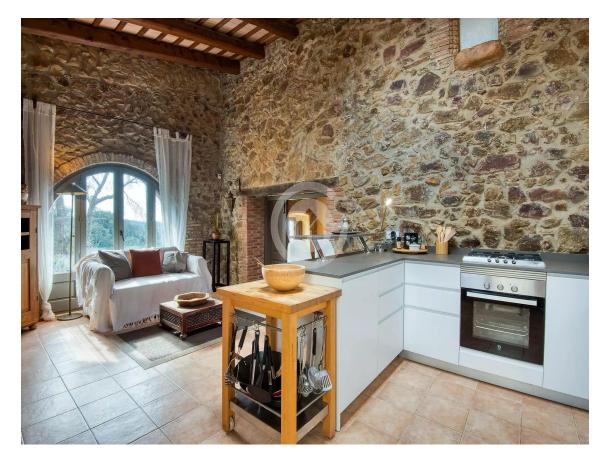

Can Merla, fully renovated 1853 farmhouse

1.750.000 €

Fabulous rustic property located in the hills of Santa Pellaia, in the municipality of Cruïlles. Can Merla is a private paradise, isolated from the noise of the world. It consists of two floors of about 250 m2 each, plus 80 m2 of storage spaces. The property offers all modern comforts thanks to the complete renovation carried out 15 years ago. Each of the 6 bedrooms has its private bathroom, in addition to the two guest toilets. The spaces are generous in all rooms. On the ground floor, we find a huge living-dining room, a large modern rustic-style kitchen with a 5-burner hob, a meeting room or games room, a TV room, an office, an independent apartment with its American kitchen and night area, and a courtesy toilet. The first floor is composed of a large hallway with high ceilings and skylights, 5 suites with private bathrooms and a dressing room. Each bedroom has its own style and is decorated with the many souvenirs that the owner brought from her travels around the world. The entire farmhouse features authentic stone walls. As for the views, from the west-facing front terrace, the view extends to the Monseny, 40 kilometers away, covering the entire region. Can Merla is a self-sufficient property. It has electricity thanks to a park of 36 solar panels recently installed and new batteries that would allow, if desired, the installation of air conditioning in the house. It also includes two wells that feed a 45 cubic meter tank, providing water to the house throughout the year