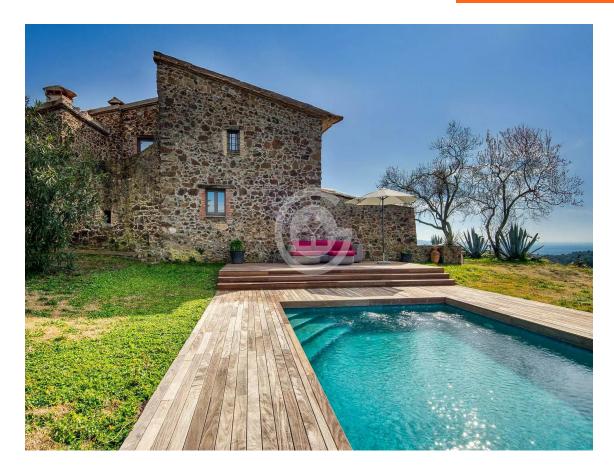

Can Merla, fully renovated 1853 farmhouse

1.750.000 €

Fabulous rustic property located in the hills of Santa Pellaia, in the municipality of Cruïlles. Can Merla is a private paradise, isolated from the noise of the world. It consists of two floors of about 250 m2 each, plus 80 m2 of storage spaces. The property offers all modern comforts thanks to the complete renovation carried out 15 years ago. Each of the 6 bedrooms has its private bathroom, in addition to the two guest toilets. The spaces are generous in all rooms. On the ground floor, we find a huge living-dining room, a large modern rustic-style kitchen with a 5-burner hob, a meeting room or games room, a TV room, an office, an independent apartment with its American kitchen and night area, and a courtesy toilet. The first floor is composed of a large hallway with high ceilings and skylights, 5 suites with private bathrooms and a dressing room. Each bedroom has its own style and is decorated with the many souvenirs that the owner brought from her travels around the world. The entire farmhouse features authentic stone walls. As for the views, from the west-facing front terrace, the view extends to the Monseny, 40 kilometers away, covering the entire region. Can Merla is a self-sufficient property. It has electricity thanks to a park of 36 solar panels recently installed and new batteries that would allow, if desired, the installation of air conditioning in the house. It also includes two wells that feed a 45 cubic meter tank, providing water to the house throughout the year