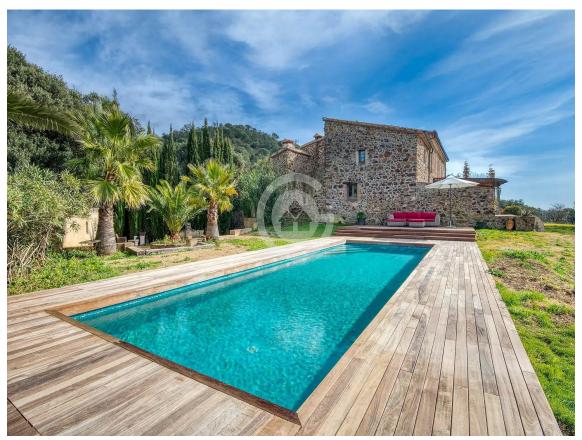

Can Merla, fully renovated 1853 farmhouse

1.750.000 €

Fabulous rustic property located in the hills of Santa Pellaia, in the municipality of Cruïlles. Can Merla is a private paradise, isolated from the noise of the world. It consists of two floors of about 250 m2 each, plus 80 m2 of storage spaces. The property offers all modern comforts thanks to the complete renovation carried out 15 years ago. Each of the 6 bedrooms has its private bathroom, in addition to the two guest toilets. The spaces are generous in all rooms. On the ground floor, we find a huge living-dining room, a large modern rustic-style kitchen with a 5-burner hob, a meeting room or games room, a TV room, an office, an independent apartment with its American kitchen and night area, and a courtesy toilet. The first floor is composed of a large hallway with high ceilings and skylights, 5 suites with private bathrooms and a dressing room. Each bedroom has its own style and is decorated with the many souvenirs that the owner brought from her travels around the world. The entire farmhouse features authentic stone walls. As for the views, from the west-facing front terrace, the view extends to the Monseny, 40 kilometers away, covering the entire region. Can Merla is a self-sufficient property. It has electricity thanks to a park of 36 solar panels recently installed and new batteries that would allow, if desired, the installation of air conditioning in the house. It also includes two wells that feed a 45 cubic meter tank, providing water to the house throughout the year