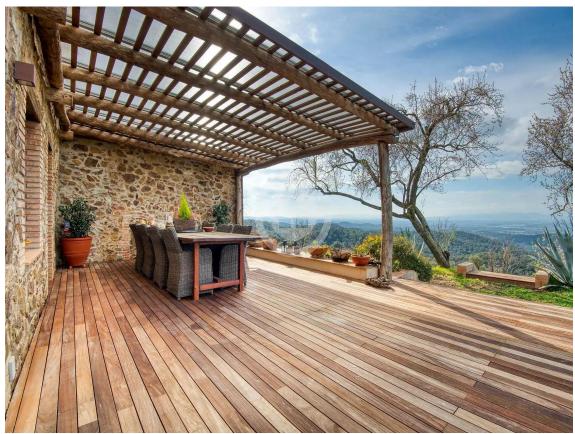

Can Merla, fully renovated 1853 farmhouse

1.750.000 €

Fabulous rustic property located in the hills of Santa Pellaia, in the municipality of Cruïlles. Can Merla is a private paradise, isolated from the noise of the world. It consists of two floors of about 250 m2 each, plus 80 m2 of storage spaces. The property offers all modern comforts thanks to the complete renovation carried out 15 years ago. Each of the 6 bedrooms has its private bathroom, in addition to the two guest toilets. The spaces are generous in all rooms. On the ground floor, we find a huge living-dining room, a large modern rustic-style kitchen with a 5-burner hob, a meeting room or games room, a TV room, an office, an independent apartment with its American kitchen and night area, and a courtesy toilet. The first floor is composed of a large hallway with high ceilings and skylights, 5 suites with private bathrooms and a dressing room. Each bedroom has its own style and is decorated with the many souvenirs that the owner brought from her travels around the world. The entire farmhouse features authentic stone walls. As for the views, from the west-facing front terrace, the view extends to the Monseny, 40 kilometers away, covering the entire region. Can Merla is a self-sufficient property. It has electricity thanks to a park of 36 solar panels recently installed and new batteries that would allow, if desired, the installation of air conditioning in the house. It also includes two wells that feed a 45 cubic meter tank, providing water to the house throughout the year