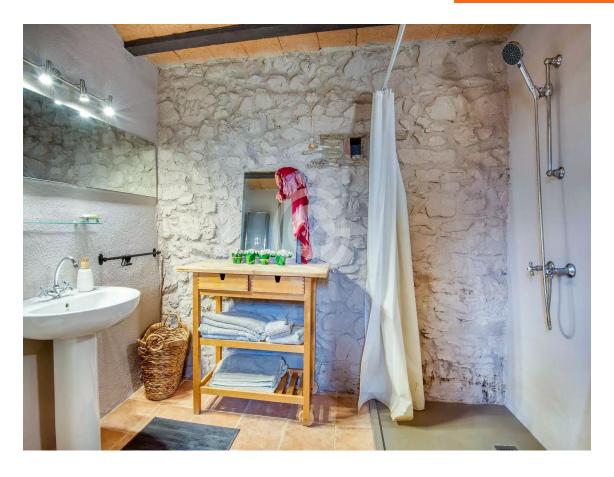

Can Merla, fully renovated 1853 farmhouse

1.750.000 €

Fabulous rustic property located in the hills of Santa Pellaia, in the municipality of Cruïlles. Can Merla is a private paradise, isolated from the noise of the world. It consists of two floors of about 250 m2 each, plus 80 m2 of storage spaces. The property offers all modern comforts thanks to the complete renovation carried out 15 years ago. Each of the 6 bedrooms has its private bathroom, in addition to the two guest toilets. The spaces are generous in all rooms. On the ground floor, we find a huge living-dining room, a large modern rustic-style kitchen with a 5-burner hob, a meeting room or games room, a TV room, an office, an independent apartment with its American kitchen and night area, and a courtesy toilet. The first floor is composed of a large hallway with high ceilings and skylights, 5 suites with private bathrooms and a dressing room. Each bedroom has its own style and is decorated with the many souvenirs that the owner brought from her travels around the world. The entire farmhouse features authentic stone walls. As for the views, from the west-facing front terrace, the view extends to the Monseny, 40 kilometers away, covering the entire region. Can Merla is a self-sufficient property. It has electricity thanks to a park of 36 solar panels recently installed and new batteries that would allow, if desired, the installation of air conditioning in the house. It also includes two wells that feed a 45 cubic meter tank, providing water to the house throughout the year