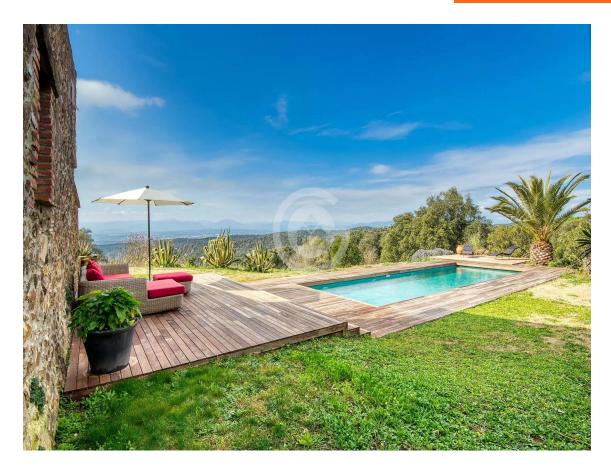

Can Merla, fully renovated 1853 farmhouse

1.750.000 €

Fabulous rustic property located in the hills of Santa Pellaia, in the municipality of Cruïlles. Can Merla is a private paradise, isolated from the noise of the world. It consists of two floors of about 250 m2 each, plus 80 m2 of storage spaces. The property offers all modern comforts thanks to the complete renovation carried out 15 years ago. Each of the 6 bedrooms has its private bathroom, in addition to the two guest toilets. The spaces are generous in all rooms. On the ground floor, we find a huge living-dining room, a large modern rustic-style kitchen with a 5-burner hob, a meeting room or games room, a TV room, an office, an independent apartment with its American kitchen and night area, and a courtesy toilet. The first floor is composed of a large hallway with high ceilings and skylights, 5 suites with private bathrooms and a dressing room. Each bedroom has its own style and is decorated with the many souvenirs that the owner brought from her travels around the world. The entire farmhouse features authentic stone walls. As for the views, from the west-facing front terrace, the view extends to the Monseny, 40 kilometers away, covering the entire region. Can Merla is a self-sufficient property. It has electricity thanks to a park of 36 solar panels recently installed and new batteries that would allow, if desired, the installation of air conditioning in the house. It also includes two wells that feed a 45 cubic meter tank, providing water to the house throughout the year