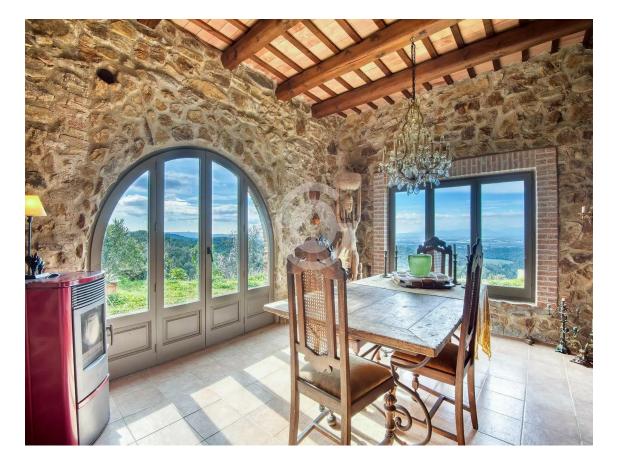

Can Merla, fully renovated 1853 farmhouse

1.750.000 €

Fabulous rustic property located in the hills of Santa Pellaia, in the municipality of Cruïlles. Can Merla is a private paradise, isolated from the noise of the world. It consists of two floors of about 250 m2 each, plus 80 m2 of storage spaces. The property offers all modern comforts thanks to the complete renovation carried out 15 years ago. Each of the 6 bedrooms has its private bathroom, in addition to the two guest toilets. The spaces are generous in all rooms. On the ground floor, we find a huge living-dining room, a large modern rustic-style kitchen with a 5-burner hob, a meeting room or games room, a TV room, an office, an independent apartment with its American kitchen and night area, and a courtesy toilet. The first floor is composed of a large hallway with high ceilings and skylights, 5 suites with private bathrooms and a dressing room. Each bedroom has its own style and is decorated with the many souvenirs that the owner brought from her travels around the world. The entire farmhouse features authentic stone walls. As for the views, from the west-facing front terrace, the view extends to the Monseny, 40 kilometers away, covering the entire region. Can Merla is a self-sufficient property. It has electricity thanks to a park of 36 solar panels recently installed and new batteries that would allow, if desired, the installation of air conditioning in the house. It also includes two wells that feed a 45 cubic meter tank, providing water to the house throughout the year