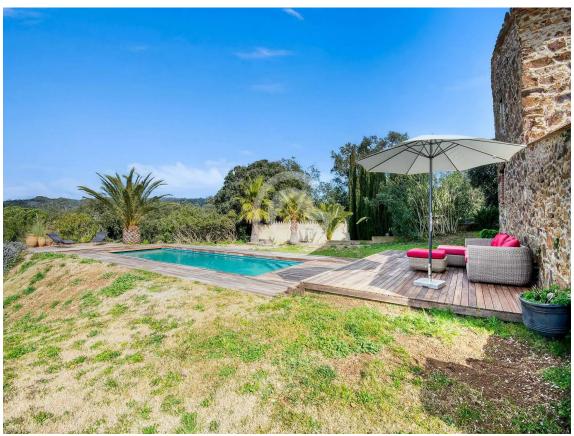

Can Merla, fully renovated 1853 farmhouse

1.750.000 €

Fabulous rustic property located in the hills of Santa Pellaia, in the municipality of Cruïlles. Can Merla is a private paradise, isolated from the noise of the world. It consists of two floors of about 250 m2 each, plus 80 m2 of storage spaces. The property offers all modern comforts thanks to the complete renovation carried out 15 years ago. Each of the 6 bedrooms has its private bathroom, in addition to the two guest toilets. The spaces are generous in all rooms. On the ground floor, we find a huge living-dining room, a large modern rustic-style kitchen with a 5-burner hob, a meeting room or games room, a TV room, an office, an independent apartment with its American kitchen and night area, and a courtesy toilet. The first floor is composed of a large hallway with high ceilings and skylights, 5 suites with private bathrooms and a dressing room. Each bedroom has its own style and is decorated with the many souvenirs that the owner brought from her travels around the world. The entire farmhouse features authentic stone walls. As for the views, from the west-facing front terrace, the view extends to the Monseny, 40 kilometers away, covering the entire region. Can Merla is a self-sufficient property. It has electricity thanks to a park of 36 solar panels recently installed and new batteries that would allow, if desired, the installation of air conditioning in the house. It also includes two wells that feed a 45 cubic meter tank, providing water to the house throughout the year