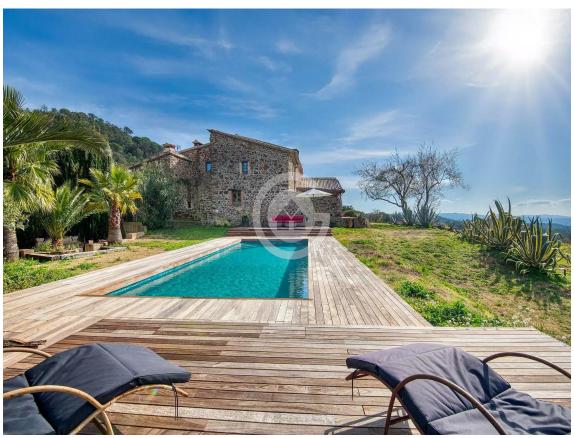

Can Merla, fully renovated 1853 farmhouse

1.750.000 €

Fabulous rustic property located in the hills of Santa Pellaia, in the municipality of Cruïlles. Can Merla is a private paradise, isolated from the noise of the world. It consists of two floors of about 250 m2 each, plus 80 m2 of storage spaces. The property offers all modern comforts thanks to the complete renovation carried out 15 years ago. Each of the 6 bedrooms has its private bathroom, in addition to the two guest toilets. The spaces are generous in all rooms. On the ground floor, we find a huge living-dining room, a large modern rustic-style kitchen with a 5-burner hob, a meeting room or games room, a TV room, an office, an independent apartment with its American kitchen and night area, and a courtesy toilet. The first floor is composed of a large hallway with high ceilings and skylights, 5 suites with private bathrooms and a dressing room. Each bedroom has its own style and is decorated with the many souvenirs that the owner brought from her travels around the world. The entire farmhouse features authentic stone walls. As for the views, from the west-facing front terrace, the view extends to the Monseny, 40 kilometers away, covering the entire region. Can Merla is a self-sufficient property. It has electricity thanks to a park of 36 solar panels recently installed and new batteries that would allow, if desired, the installation of air conditioning in the house. It also includes two wells that feed a 45 cubic meter tank, providing water to the house throughout the year