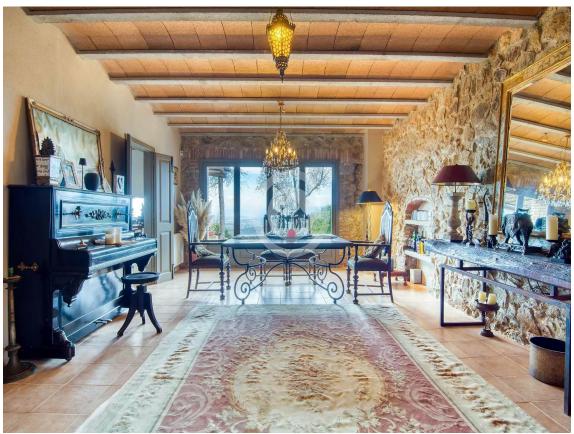

Can Merla, fully renovated 1853 farmhouse

1.750.000 €

Fabulous rustic property located in the hills of Santa Pellaia, in the municipality of Cruïlles. Can Merla is a private paradise, isolated from the noise of the world. It consists of two floors of about 250 m2 each, plus 80 m2 of storage spaces. The property offers all modern comforts thanks to the complete renovation carried out 15 years ago. Each of the 6 bedrooms has its private bathroom, in addition to the two guest toilets. The spaces are generous in all rooms. On the ground floor, we find a huge living-dining room, a large modern rustic-style kitchen with a 5-burner hob, a meeting room or games room, a TV room, an office, an independent apartment with its American kitchen and night area, and a courtesy toilet. The first floor is composed of a large hallway with high ceilings and skylights, 5 suites with private bathrooms and a dressing room. Each bedroom has its own style and is decorated with the many souvenirs that the owner brought from her travels around the world. The entire farmhouse features authentic stone walls. As for the views, from the west-facing front terrace, the view extends to the Monseny, 40 kilometers away, covering the entire region. Can Merla is a self-sufficient property. It has electricity thanks to a park of 36 solar panels recently installed and new batteries that would allow, if desired, the installation of air conditioning in the house. It also includes two wells that feed a 45 cubic meter tank, providing water to the house throughout the year