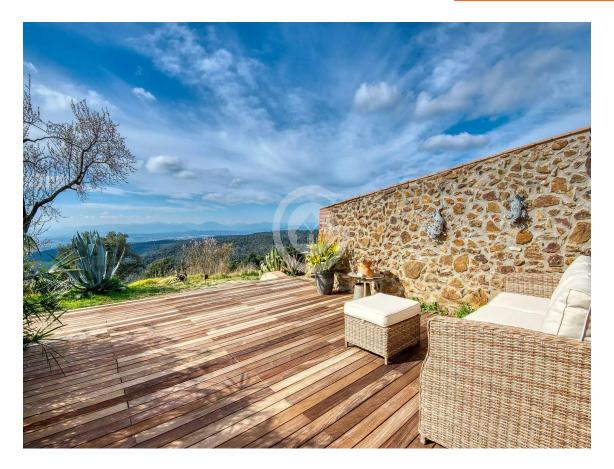

Can Merla, fully renovated 1853 farmhouse

1.750.000 €

Fabulous rustic property located in the hills of Santa Pellaia, in the municipality of Cruïlles. Can Merla is a private paradise, isolated from the noise of the world. It consists of two floors of about 250 m2 each, plus 80 m2 of storage spaces. The property offers all modern comforts thanks to the complete renovation carried out 15 years ago. Each of the 6 bedrooms has its private bathroom, in addition to the two guest toilets. The spaces are generous in all rooms. On the ground floor, we find a huge living-dining room, a large modern rustic-style kitchen with a 5-burner hob, a meeting room or games room, a TV room, an office, an independent apartment with its American kitchen and night area, and a courtesy toilet. The first floor is composed of a large hallway with high ceilings and skylights, 5 suites with private bathrooms and a dressing room. Each bedroom has its own style and is decorated with the many souvenirs that the owner brought from her travels around the world. The entire farmhouse features authentic stone walls. As for the views, from the west-facing front terrace, the view extends to the Monseny, 40 kilometers away, covering the entire region. Can Merla is a self-sufficient property. It has electricity thanks to a park of 36 solar panels recently installed and new batteries that would allow, if desired, the installation of air conditioning in the house. It also includes two wells that feed a 45 cubic meter tank, providing water to the house throughout the year