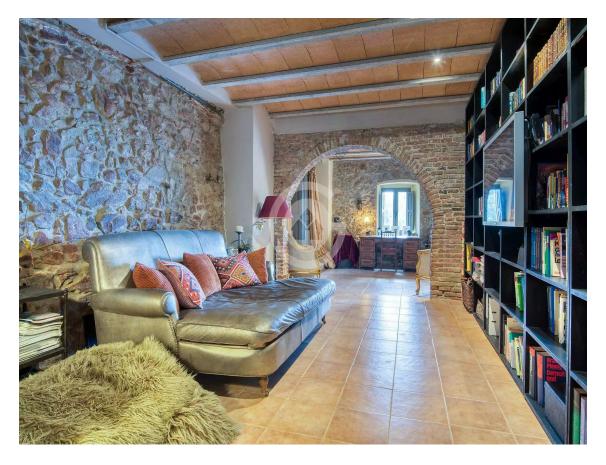

Can Merla, fully renovated 1853 farmhouse

1.750.000 €

Fabulous rustic property located in the hills of Santa Pellaia, in the municipality of Cruïlles. Can Merla is a private paradise, isolated from the noise of the world. It consists of two floors of about 250 m2 each, plus 80 m2 of storage spaces. The property offers all modern comforts thanks to the complete renovation carried out 15 years ago. Each of the 6 bedrooms has its private bathroom, in addition to the two guest toilets. The spaces are generous in all rooms. On the ground floor, we find a huge living-dining room, a large modern rustic-style kitchen with a 5-burner hob, a meeting room or games room, a TV room, an office, an independent apartment with its American kitchen and night area, and a courtesy toilet. The first floor is composed of a large hallway with high ceilings and skylights, 5 suites with private bathrooms and a dressing room. Each bedroom has its own style and is decorated with the many souvenirs that the owner brought from her travels around the world. The entire farmhouse features authentic stone walls. As for the views, from the west-facing front terrace, the view extends to the Monseny, 40 kilometers away, covering the entire region. Can Merla is a self-sufficient property. It has electricity thanks to a park of 36 solar panels recently installed and new batteries that would allow, if desired, the installation of air conditioning in the house. It also includes two wells that feed a 45 cubic meter tank, providing water to the house throughout the year