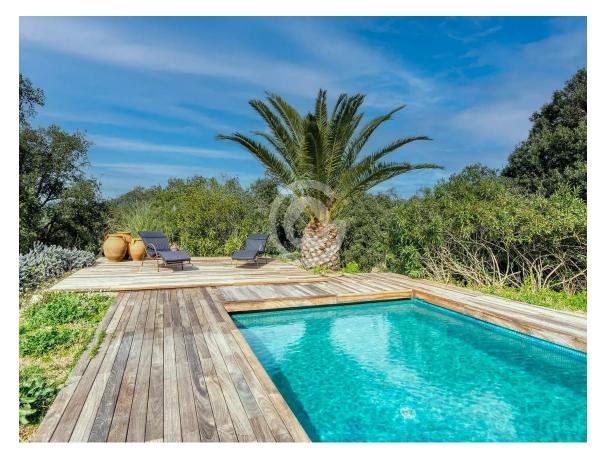

Can Merla, fully renovated 1853 farmhouse

1.750.000 €

Fabulous rustic property located in the hills of Santa Pellaia, in the municipality of Cruïlles. Can Merla is a private paradise, isolated from the noise of the world. It consists of two floors of about 250 m2 each, plus 80 m2 of storage spaces. The property offers all modern comforts thanks to the complete renovation carried out 15 years ago. Each of the 6 bedrooms has its private bathroom, in addition to the two guest toilets. The spaces are generous in all rooms. On the ground floor, we find a huge living-dining room, a large modern rustic-style kitchen with a 5-burner hob, a meeting room or games room, a TV room, an office, an independent apartment with its American kitchen and night area, and a courtesy toilet. The first floor is composed of a large hallway with high ceilings and skylights, 5 suites with private bathrooms and a dressing room. Each bedroom has its own style and is decorated with the many souvenirs that the owner brought from her travels around the world. The entire farmhouse features authentic stone walls. As for the views, from the west-facing front terrace, the view extends to the Monseny, 40 kilometers away, covering the entire region. Can Merla is a self-sufficient property. It has electricity thanks to a park of 36 solar panels recently installed and new batteries that would allow, if desired, the installation of air conditioning in the house. It also includes two wells that feed a 45 cubic meter tank, providing water to the house throughout the year