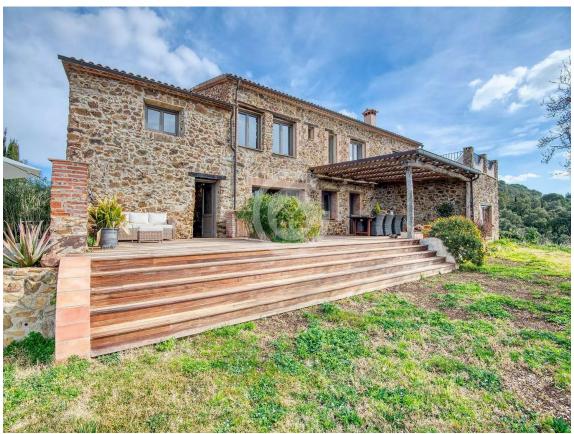

Can Merla, fully renovated 1853 farmhouse

1.750.000 €

Fabulous rustic property located in the hills of Santa Pellaia, in the municipality of Cruïlles. Can Merla is a private paradise, isolated from the noise of the world. It consists of two floors of about 250 m2 each, plus 80 m2 of storage spaces. The property offers all modern comforts thanks to the complete renovation carried out 15 years ago. Each of the 6 bedrooms has its private bathroom, in addition to the two guest toilets. The spaces are generous in all rooms. On the ground floor, we find a huge living-dining room, a large modern rustic-style kitchen with a 5-burner hob, a meeting room or games room, a TV room, an office, an independent apartment with its American kitchen and night area, and a courtesy toilet. The first floor is composed of a large hallway with high ceilings and skylights, 5 suites with private bathrooms and a dressing room. Each bedroom has its own style and is decorated with the many souvenirs that the owner brought from her travels around the world. The entire farmhouse features authentic stone walls. As for the views, from the west-facing front terrace, the view extends to the Monseny, 40 kilometers away, covering the entire region. Can Merla is a self-sufficient property. It has electricity thanks to a park of 36 solar panels recently installed and new batteries that would allow, if desired, the installation of air conditioning in the house. It also includes two wells that feed a 45 cubic meter tank, providing water to the house throughout the year