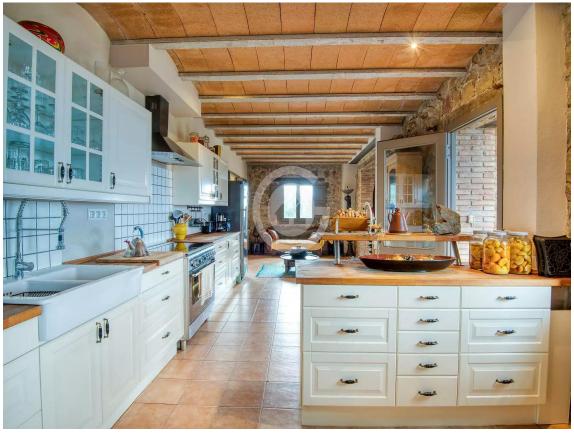

Can Merla, fully renovated 1853 farmhouse

1.750.000 €

Fabulous rustic property located in the hills of Santa Pellaia, in the municipality of Cruïlles. Can Merla is a private paradise, isolated from the noise of the world. It consists of two floors of about 250 m2 each, plus 80 m2 of storage spaces. The property offers all modern comforts thanks to the complete renovation carried out 15 years ago. Each of the 6 bedrooms has its private bathroom, in addition to the two guest toilets. The spaces are generous in all rooms. On the ground floor, we find a huge living-dining room, a large modern rustic-style kitchen with a 5-burner hob, a meeting room or games room, a TV room, an office, an independent apartment with its American kitchen and night area, and a courtesy toilet. The first floor is composed of a large hallway with high ceilings and skylights, 5 suites with private bathrooms and a dressing room. Each bedroom has its own style and is decorated with the many souvenirs that the owner brought from her travels around the world. The entire farmhouse features authentic stone walls. As for the views, from the west-facing front terrace, the view extends to the Monseny, 40 kilometers away, covering the entire region. Can Merla is a self-sufficient property. It has electricity thanks to a park of 36 solar panels recently installed and new batteries that would allow, if desired, the installation of air conditioning in the house. It also includes two wells that feed a 45 cubic meter tank, providing water to the house throughout the year