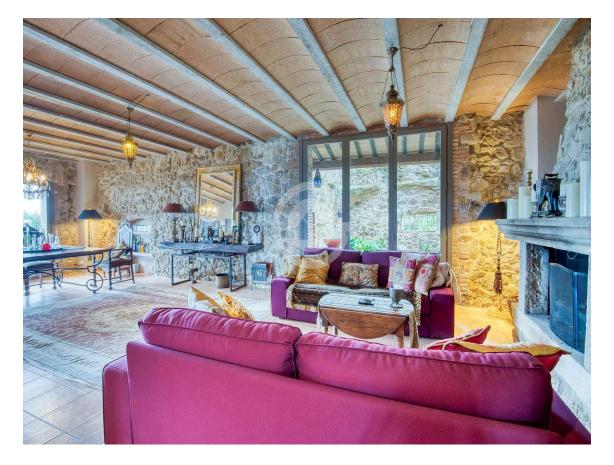

Can Merla, fully renovated 1853 farmhouse

1.750.000 €

Fabulous rustic property located in the hills of Santa Pellaia, in the municipality of Cruïlles. Can Merla is a private paradise, isolated from the noise of the world. It consists of two floors of about 250 m2 each, plus 80 m2 of storage spaces. The property offers all modern comforts thanks to the complete renovation carried out 15 years ago. Each of the 6 bedrooms has its private bathroom, in addition to the two guest toilets. The spaces are generous in all rooms. On the ground floor, we find a huge living-dining room, a large modern rustic-style kitchen with a 5-burner hob, a meeting room or games room, a TV room, an office, an independent apartment with its American kitchen and night area, and a courtesy toilet. The first floor is composed of a large hallway with high ceilings and skylights, 5 suites with private bathrooms and a dressing room. Each bedroom has its own style and is decorated with the many souvenirs that the owner brought from her travels around the world. The entire farmhouse features authentic stone walls. As for the views, from the west-facing front terrace, the view extends to the Monseny, 40 kilometers away, covering the entire region. Can Merla is a self-sufficient property. It has electricity thanks to a park of 36 solar panels recently installed and new batteries that would allow, if desired, the installation of air conditioning in the house. It also includes two wells that feed a 45 cubic meter tank, providing water to the house throughout the year