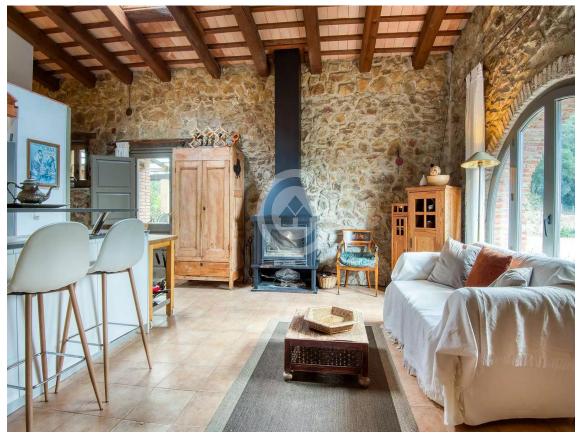

Can Merla, fully renovated 1853 farmhouse

1.750.000 €

Fabulous rustic property located in the hills of Santa Pellaia, in the municipality of Cruïlles. Can Merla is a private paradise, isolated from the noise of the world. It consists of two floors of about 250 m2 each, plus 80 m2 of storage spaces. The property offers all modern comforts thanks to the complete renovation carried out 15 years ago. Each of the 6 bedrooms has its private bathroom, in addition to the two guest toilets. The spaces are generous in all rooms. On the ground floor, we find a huge living-dining room, a large modern rustic-style kitchen with a 5-burner hob, a meeting room or games room, a TV room, an office, an independent apartment with its American kitchen and night area, and a courtesy toilet. The first floor is composed of a large hallway with high ceilings and skylights, 5 suites with private bathrooms and a dressing room. Each bedroom has its own style and is decorated with the many souvenirs that the owner brought from her travels around the world. The entire farmhouse features authentic stone walls. As for the views, from the west-facing front terrace, the view extends to the Monseny, 40 kilometers away, covering the entire region. Can Merla is a self-sufficient property. It has electricity thanks to a park of 36 solar panels recently installed and new batteries that would allow, if desired, the installation of air conditioning in the house. It also includes two wells that feed a 45 cubic meter tank, providing water to the house throughout the year