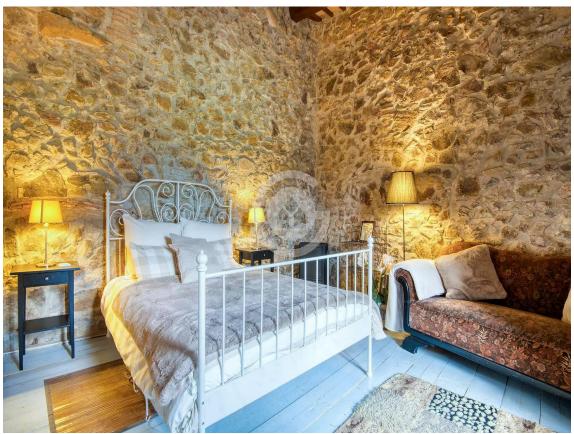

Can Merla, fully renovated 1853 farmhouse

1.750.000 €

Fabulous rustic property located in the hills of Santa Pellaia, in the municipality of Cruïlles. Can Merla is a private paradise, isolated from the noise of the world. It consists of two floors of about 250 m2 each, plus 80 m2 of storage spaces. The property offers all modern comforts thanks to the complete renovation carried out 15 years ago. Each of the 6 bedrooms has its private bathroom, in addition to the two guest toilets. The spaces are generous in all rooms. On the ground floor, we find a huge living-dining room, a large modern rustic-style kitchen with a 5-burner hob, a meeting room or games room, a TV room, an office, an independent apartment with its American kitchen and night area, and a courtesy toilet. The first floor is composed of a large hallway with high ceilings and skylights, 5 suites with private bathrooms and a dressing room. Each bedroom has its own style and is decorated with the many souvenirs that the owner brought from her travels around the world. The entire farmhouse features authentic stone walls. As for the views, from the west-facing front terrace, the view extends to the Monseny, 40 kilometers away, covering the entire region. Can Merla is a self-sufficient property. It has electricity thanks to a park of 36 solar panels recently installed and new batteries that would allow, if desired, the installation of air conditioning in the house. It also includes two wells that feed a 45 cubic meter tank, providing water to the house throughout the year