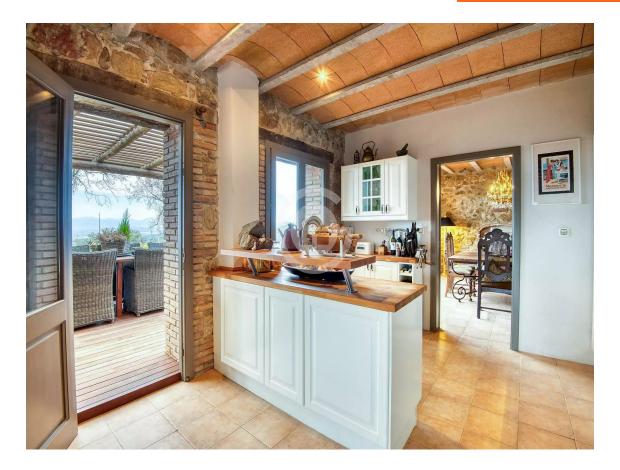

Can Merla, fully renovated 1853 farmhouse

1.750.000 €

Fabulous rustic property located in the hills of Santa Pellaia, in the municipality of Cruïlles. Can Merla is a private paradise, isolated from the noise of the world. It consists of two floors of about 250 m2 each, plus 80 m2 of storage spaces. The property offers all modern comforts thanks to the complete renovation carried out 15 years ago. Each of the 6 bedrooms has its private bathroom, in addition to the two guest toilets. The spaces are generous in all rooms. On the ground floor, we find a huge living-dining room, a large modern rustic-style kitchen with a 5-burner hob, a meeting room or games room, a TV room, an office, an independent apartment with its American kitchen and night area, and a courtesy toilet. The first floor is composed of a large hallway with high ceilings and skylights, 5 suites with private bathrooms and a dressing room. Each bedroom has its own style and is decorated with the many souvenirs that the owner brought from her travels around the world. The entire farmhouse features authentic stone walls. As for the views, from the west-facing front terrace, the view extends to the Monseny, 40 kilometers away, covering the entire region. Can Merla is a self-sufficient property. It has electricity thanks to a park of 36 solar panels recently installed and new batteries that would allow, if desired, the installation of air conditioning in the house. It also includes two wells that feed a 45 cubic meter tank, providing water to the house throughout the year