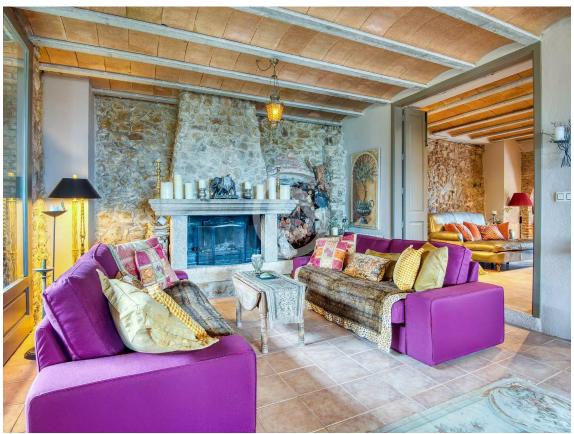

Can Merla, fully renovated 1853 farmhouse

1.750.000 €

Fabulous rustic property located in the hills of Santa Pellaia, in the municipality of Cruïlles. Can Merla is a private paradise, isolated from the noise of the world. It consists of two floors of about 250 m2 each, plus 80 m2 of storage spaces. The property offers all modern comforts thanks to the complete renovation carried out 15 years ago. Each of the 6 bedrooms has its private bathroom, in addition to the two guest toilets. The spaces are generous in all rooms. On the ground floor, we find a huge living-dining room, a large modern rustic-style kitchen with a 5-burner hob, a meeting room or games room, a TV room, an office, an independent apartment with its American kitchen and night area, and a courtesy toilet. The first floor is composed of a large hallway with high ceilings and skylights, 5 suites with private bathrooms and a dressing room. Each bedroom has its own style and is decorated with the many souvenirs that the owner brought from her travels around the world. The entire farmhouse features authentic stone walls. As for the views, from the west-facing front terrace, the view extends to the Monseny, 40 kilometers away, covering the entire region. Can Merla is a self-sufficient property. It has electricity thanks to a park of 36 solar panels recently installed and new batteries that would allow, if desired, the installation of air conditioning in the house. It also includes two wells that feed a 45 cubic meter tank, providing water to the house throughout the year