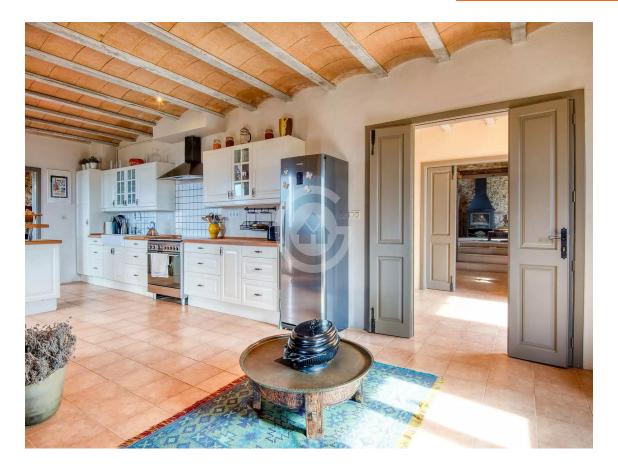

Can Merla, fully renovated 1853 farmhouse

1.750.000 €

Fabulous rustic property located in the hills of Santa Pellaia, in the municipality of Cruïlles. Can Merla is a private paradise, isolated from the noise of the world. It consists of two floors of about 250 m2 each, plus 80 m2 of storage spaces. The property offers all modern comforts thanks to the complete renovation carried out 15 years ago. Each of the 6 bedrooms has its private bathroom, in addition to the two guest toilets. The spaces are generous in all rooms. On the ground floor, we find a huge living-dining room, a large modern rustic-style kitchen with a 5-burner hob, a meeting room or games room, a TV room, an office, an independent apartment with its American kitchen and night area, and a courtesy toilet. The first floor is composed of a large hallway with high ceilings and skylights, 5 suites with private bathrooms and a dressing room. Each bedroom has its own style and is decorated with the many souvenirs that the owner brought from her travels around the world. The entire farmhouse features authentic stone walls. As for the views, from the west-facing front terrace, the view extends to the Monseny, 40 kilometers away, covering the entire region. Can Merla is a self-sufficient property. It has electricity thanks to a park of 36 solar panels recently installed and new batteries that would allow, if desired, the installation of air conditioning in the house. It also includes two wells that feed a 45 cubic meter tank, providing water to the house throughout the year