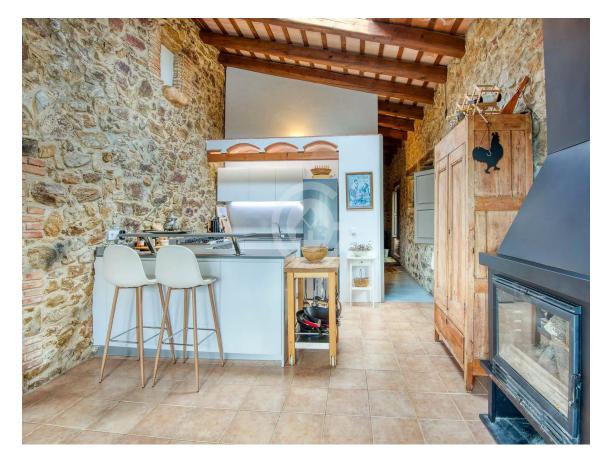

Can Merla, fully renovated 1853 farmhouse

1.750.000 €

Fabulous rustic property located in the hills of Santa Pellaia, in the municipality of Cruïlles. Can Merla is a private paradise, isolated from the noise of the world. It consists of two floors of about 250 m2 each, plus 80 m2 of storage spaces. The property offers all modern comforts thanks to the complete renovation carried out 15 years ago. Each of the 6 bedrooms has its private bathroom, in addition to the two guest toilets. The spaces are generous in all rooms. On the ground floor, we find a huge living-dining room, a large modern rustic-style kitchen with a 5-burner hob, a meeting room or games room, a TV room, an office, an independent apartment with its American kitchen and night area, and a courtesy toilet. The first floor is composed of a large hallway with high ceilings and skylights, 5 suites with private bathrooms and a dressing room. Each bedroom has its own style and is decorated with the many souvenirs that the owner brought from her travels around the world. The entire farmhouse features authentic stone walls. As for the views, from the west-facing front terrace, the view extends to the Monseny, 40 kilometers away, covering the entire region. Can Merla is a self-sufficient property. It has electricity thanks to a park of 36 solar panels recently installed and new batteries that would allow, if desired, the installation of air conditioning in the house. It also includes two wells that feed a 45 cubic meter tank, providing water to the house throughout the year