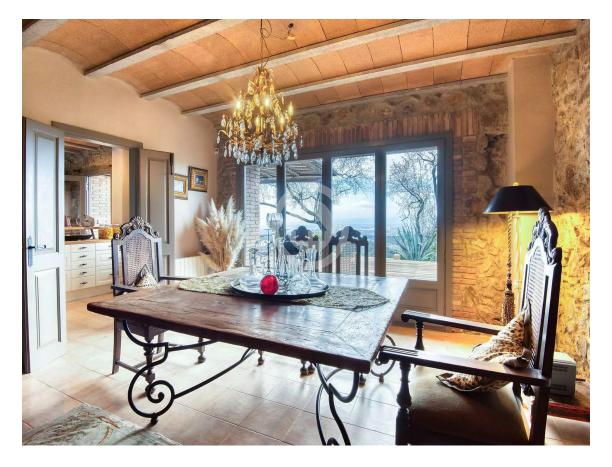

Can Merla, fully renovated 1853 farmhouse

1.750.000 €

Fabulous rustic property located in the hills of Santa Pellaia, in the municipality of Cruïlles. Can Merla is a private paradise, isolated from the noise of the world. It consists of two floors of about 250 m2 each, plus 80 m2 of storage spaces. The property offers all modern comforts thanks to the complete renovation carried out 15 years ago. Each of the 6 bedrooms has its private bathroom, in addition to the two guest toilets. The spaces are generous in all rooms. On the ground floor, we find a huge living-dining room, a large modern rustic-style kitchen with a 5-burner hob, a meeting room or games room, a TV room, an office, an independent apartment with its American kitchen and night area, and a courtesy toilet. The first floor is composed of a large hallway with high ceilings and skylights, 5 suites with private bathrooms and a dressing room. Each bedroom has its own style and is decorated with the many souvenirs that the owner brought from her travels around the world. The entire farmhouse features authentic stone walls. As for the views, from the west-facing front terrace, the view extends to the Monseny, 40 kilometers away, covering the entire region. Can Merla is a self-sufficient property. It has electricity thanks to a park of 36 solar panels recently installed and new batteries that would allow, if desired, the installation of air conditioning in the house. It also includes two wells that feed a 45 cubic meter tank, providing water to the house throughout the year