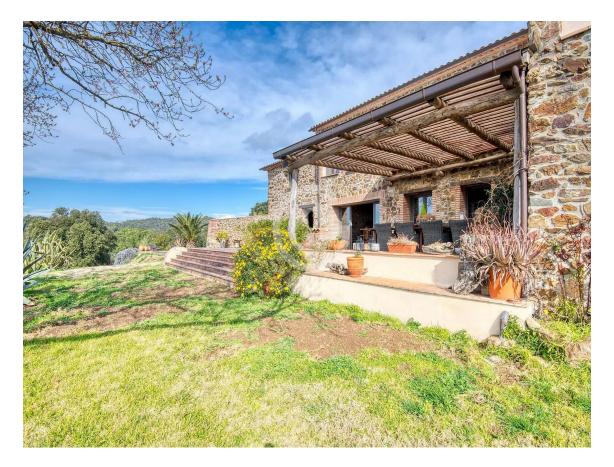

Can Merla, fully renovated 1853 farmhouse

1.750.000 €

Fabulous rustic property located in the hills of Santa Pellaia, in the municipality of Cruïlles. Can Merla is a private paradise, isolated from the noise of the world. It consists of two floors of about 250 m2 each, plus 80 m2 of storage spaces. The property offers all modern comforts thanks to the complete renovation carried out 15 years ago. Each of the 6 bedrooms has its private bathroom, in addition to the two guest toilets. The spaces are generous in all rooms. On the ground floor, we find a huge living-dining room, a large modern rustic-style kitchen with a 5-burner hob, a meeting room or games room, a TV room, an office, an independent apartment with its American kitchen and night area, and a courtesy toilet. The first floor is composed of a large hallway with high ceilings and skylights, 5 suites with private bathrooms and a dressing room. Each bedroom has its own style and is decorated with the many souvenirs that the owner brought from her travels around the world. The entire farmhouse features authentic stone walls. As for the views, from the west-facing front terrace, the view extends to the Monseny, 40 kilometers away, covering the entire region. Can Merla is a self-sufficient property. It has electricity thanks to a park of 36 solar panels recently installed and new batteries that would allow, if desired, the installation of air conditioning in the house. It also includes two wells that feed a 45 cubic meter tank, providing water to the house throughout the year