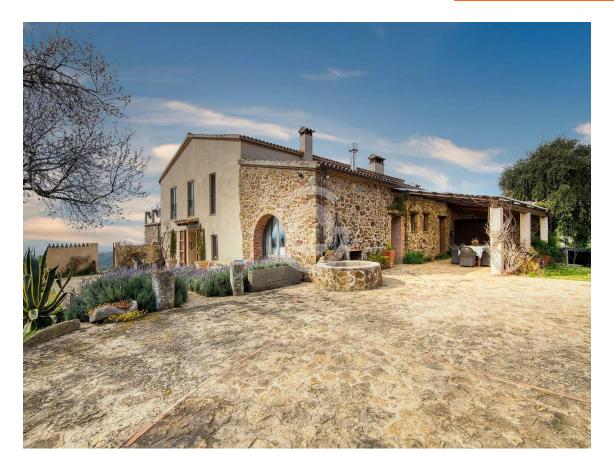

Can Merla, fully renovated 1853 farmhouse

1.750.000 €

Fabulous rustic property located in the hills of Santa Pellaia, in the municipality of Cruïlles. Can Merla is a private paradise, isolated from the noise of the world. It consists of two floors of about 250 m2 each, plus 80 m2 of storage spaces. The property offers all modern comforts thanks to the complete renovation carried out 15 years ago. Each of the 6 bedrooms has its private bathroom, in addition to the two guest toilets. The spaces are generous in all rooms. On the ground floor, we find a huge living-dining room, a large modern rustic-style kitchen with a 5-burner hob, a meeting room or games room, a TV room, an office, an independent apartment with its American kitchen and night area, and a courtesy toilet. The first floor is composed of a large hallway with high ceilings and skylights, 5 suites with private bathrooms and a dressing room. Each bedroom has its own style and is decorated with the many souvenirs that the owner brought from her travels around the world. The entire farmhouse features authentic stone walls. As for the views, from the west-facing front terrace, the view extends to the Monseny, 40 kilometers away, covering the entire region. Can Merla is a self-sufficient property. It has electricity thanks to a park of 36 solar panels recently installed and new batteries that would allow, if desired, the installation of air conditioning in the house. It also includes two wells that feed a 45 cubic meter tank, providing water to the house throughout the year