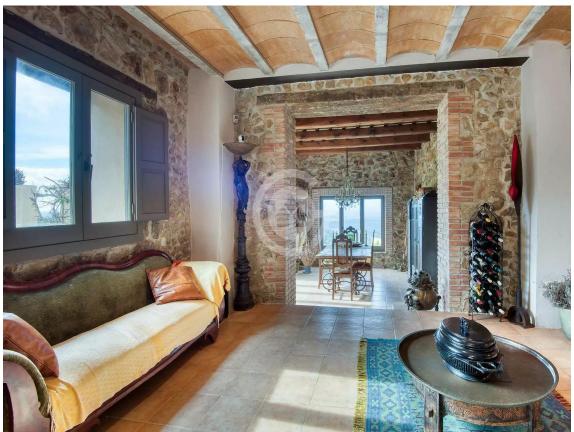

Can Merla, fully renovated 1853 farmhouse

1.750.000 €

Fabulous rustic property located in the hills of Santa Pellaia, in the municipality of Cruïlles. Can Merla is a private paradise, isolated from the noise of the world. It consists of two floors of about 250 m2 each, plus 80 m2 of storage spaces. The property offers all modern comforts thanks to the complete renovation carried out 15 years ago. Each of the 6 bedrooms has its private bathroom, in addition to the two guest toilets. The spaces are generous in all rooms. On the ground floor, we find a huge living-dining room, a large modern rustic-style kitchen with a 5-burner hob, a meeting room or games room, a TV room, an office, an independent apartment with its American kitchen and night area, and a courtesy toilet. The first floor is composed of a large hallway with high ceilings and skylights, 5 suites with private bathrooms and a dressing room. Each bedroom has its own style and is decorated with the many souvenirs that the owner brought from her travels around the world. The entire farmhouse features authentic stone walls. As for the views, from the west-facing front terrace, the view extends to the Monseny, 40 kilometers away, covering the entire region. Can Merla is a self-sufficient property. It has electricity thanks to a park of 36 solar panels recently installed and new batteries that would allow, if desired, the installation of air conditioning in the house. It also includes two wells that feed a 45 cubic meter tank, providing water to the house throughout the year