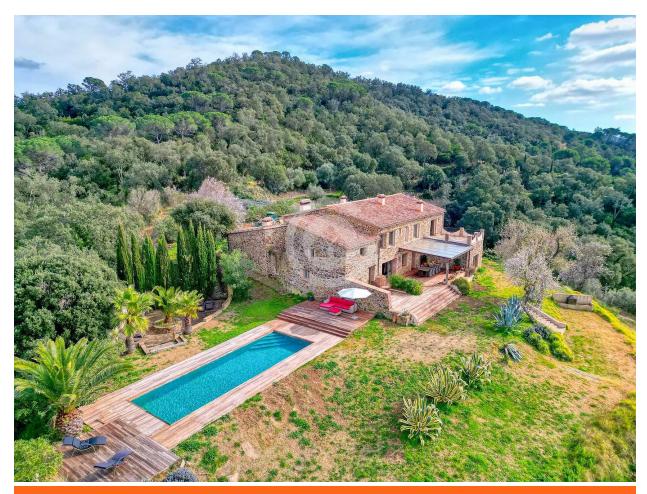

Can Merla, fully renovated 1853 farmhouse

1.750.000 €

Fabulous rustic property located in the hills of Santa Pellaia, in the municipality of Cruïlles. Can Merla is a private paradise, isolated from the noise of the world. It consists of two floors of about 250 m2 each, plus 80 m2 of storage spaces. The property offers all modern comforts thanks to the complete renovation carried out 15 years ago. Each of the 6 bedrooms has its private bathroom, in addition to the two guest toilets. The spaces are generous in all rooms. On the ground floor, we find a huge living-dining room, a large modern rustic-style kitchen with a 5-burner hob, a meeting room or games room, a TV room, an office, an independent apartment with its American kitchen and night area, and a courtesy toilet. The first floor is composed of a large hallway with high ceilings and skylights, 5 suites with private bathrooms and a dressing room. Each bedroom has its own style and is decorated with the many souvenirs that the owner brought from her travels around the world. The entire farmhouse features authentic stone walls. As for the views, from the west-facing front terrace, the view extends to the Monseny, 40 kilometers away, covering the entire region. Can Merla is a self-sufficient property. It has electricity thanks to a park of 36 solar panels recently installed and new batteries that would allow, if desired, the installation of air conditioning in the house. It also includes two wells that feed a 45 cubic meter tank, providing water to the house throughout the year