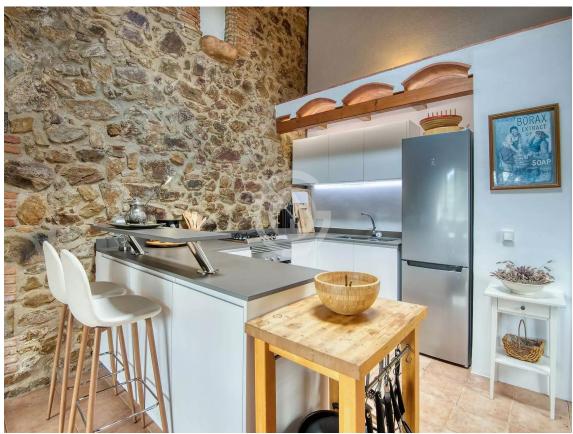

Can Merla, fully renovated 1853 farmhouse

1.750.000 €

Fabulous rustic property located in the hills of Santa Pellaia, in the municipality of Cruïlles. Can Merla is a private paradise, isolated from the noise of the world. It consists of two floors of about 250 m2 each, plus 80 m2 of storage spaces. The property offers all modern comforts thanks to the complete renovation carried out 15 years ago. Each of the 6 bedrooms has its private bathroom, in addition to the two guest toilets. The spaces are generous in all rooms. On the ground floor, we find a huge living-dining room, a large modern rustic-style kitchen with a 5-burner hob, a meeting room or games room, a TV room, an office, an independent apartment with its American kitchen and night area, and a courtesy toilet. The first floor is composed of a large hallway with high ceilings and skylights, 5 suites with private bathrooms and a dressing room. Each bedroom has its own style and is decorated with the many souvenirs that the owner brought from her travels around the world. The entire farmhouse features authentic stone walls. As for the views, from the west-facing front terrace, the view extends to the Monseny, 40 kilometers away, covering the entire region. Can Merla is a self-sufficient property. It has electricity thanks to a park of 36 solar panels recently installed and new batteries that would allow, if desired, the installation of air conditioning in the house. It also includes two wells that feed a 45 cubic meter tank, providing water to the house throughout the year