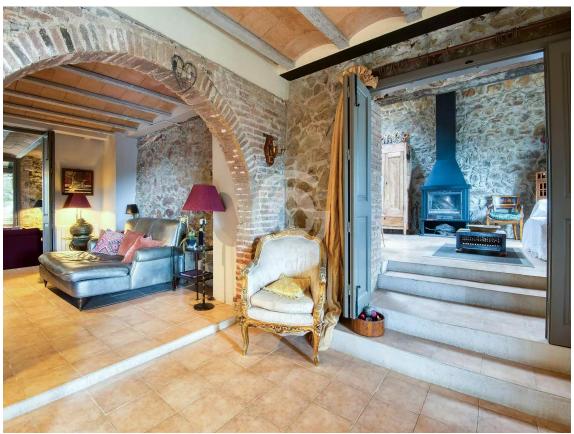

Can Merla, fully renovated 1853 farmhouse

1.750.000 €

Fabulous rustic property located in the hills of Santa Pellaia, in the municipality of Cruïlles. Can Merla is a private paradise, isolated from the noise of the world. It consists of two floors of about 250 m2 each, plus 80 m2 of storage spaces. The property offers all modern comforts thanks to the complete renovation carried out 15 years ago. Each of the 6 bedrooms has its private bathroom, in addition to the two guest toilets. The spaces are generous in all rooms. On the ground floor, we find a huge living-dining room, a large modern rustic-style kitchen with a 5-burner hob, a meeting room or games room, a TV room, an office, an independent apartment with its American kitchen and night area, and a courtesy toilet. The first floor is composed of a large hallway with high ceilings and skylights, 5 suites with private bathrooms and a dressing room. Each bedroom has its own style and is decorated with the many souvenirs that the owner brought from her travels around the world. The entire farmhouse features authentic stone walls. As for the views, from the west-facing front terrace, the view extends to the Monseny, 40 kilometers away, covering the entire region. Can Merla is a self-sufficient property. It has electricity thanks to a park of 36 solar panels recently installed and new batteries that would allow, if desired, the installation of air conditioning in the house. It also includes two wells that feed a 45 cubic meter tank, providing water to the house throughout the year