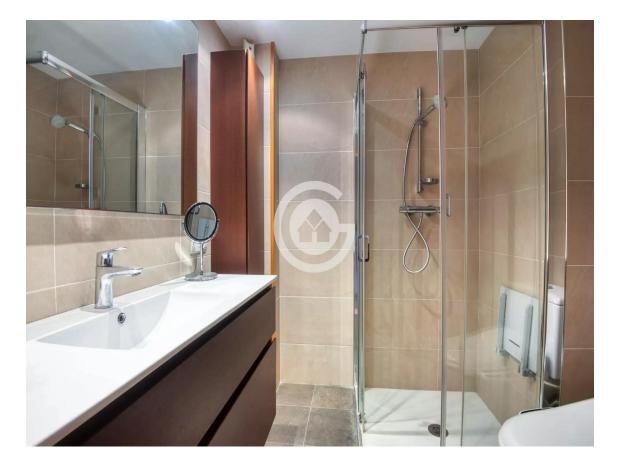

The apartment includes a full bathroom with a shower and a guest toilet, currently used as storage, but with the option to be converted back into a restroom.

Additionally, it has a practical laundry area. Among its features and amenities, you II find aluminum windows with double glazing, gas heating, and two air conditioning units, ensuring comfort throughout the year. For added convenience, the property includes a parking space in the same building.