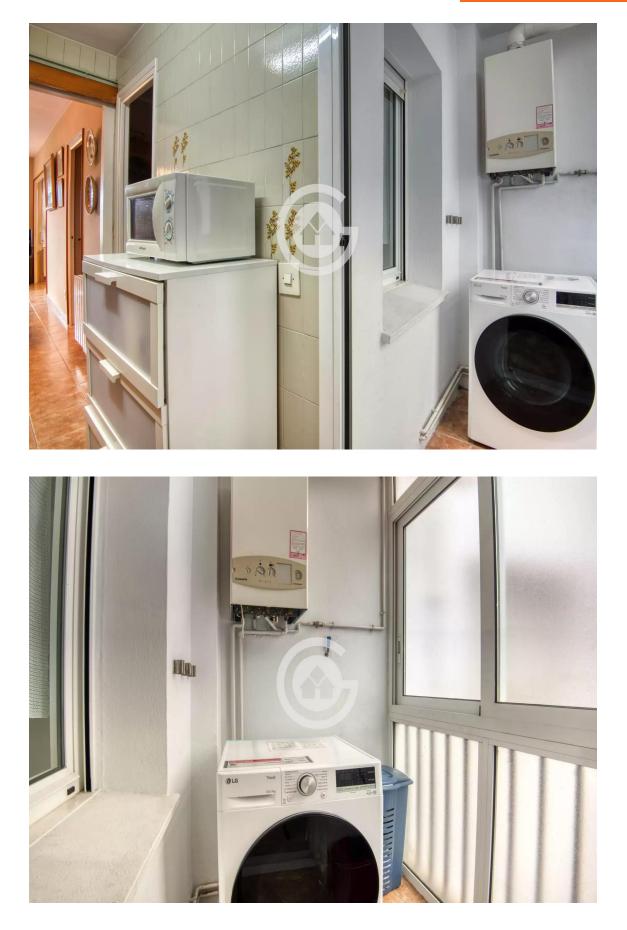

The apartment includes a full bathroom with a shower and a guest toilet, currently used as storage, but with the option to be converted back into a restroom.

Additionally, it has a practical laundry area. Among its features and amenities, you II find aluminum windows with double glazing, gas heating, and two air conditioning units, ensuring comfort throughout the year. For added convenience, the property includes a parking space in the same building.