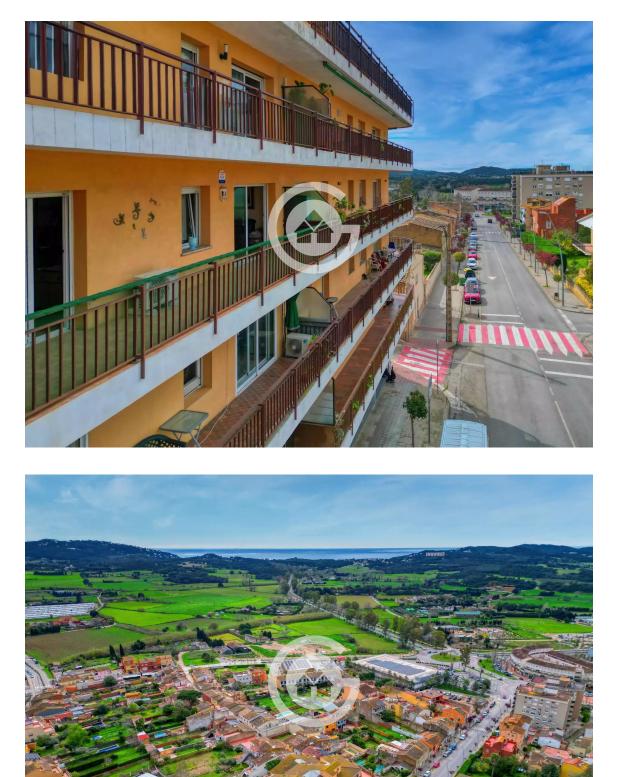

## Bright apartment with a terrace and parking just a 180.000 € few minutes from the center of Palafrugell.

This spacious apartment is ideal for those seeking comfort, ample space, and an excellent location. Situated in a building with an elevator, just five minutes from the center of Palafrugell, it offers a versatile layout that can be adapted to different needs.