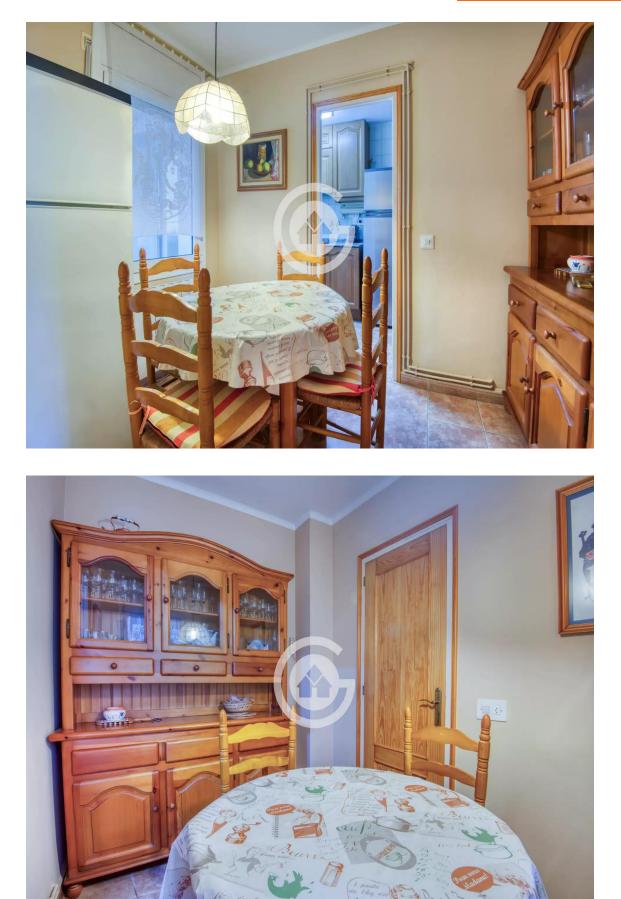

Originally, it had four double bedrooms and two singles but it currently features two double bedrooms, with the possibility of restoring the original layout if desired. The living area stands out for its brightness, with a spacious living-dining room that opens onto a  $12m^2$  terrace with open views and west-facing orientation, perfect for enjoying natural light and beautiful sunsets.