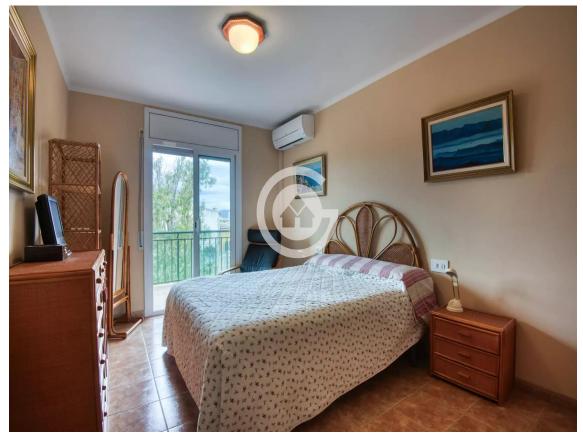

Originally, it had four double bedrooms and two singles but it currently features two double bedrooms, with the possibility of restoring the original layout if desired. The living area stands out for its brightness, with a spacious living-dining room that opens onto a  $12m^2$  terrace with open views and west-facing orientation, perfect for enjoying natural light and beautiful sunsets.

The apartment includes a full bathroom with a shower and a guest toilet, currently used as storage, but with the option to be converted back into a restroom.

Additionally, it has a practical laundry area. Among its features and amenities, you II find aluminum windows with double glazing, gas heating, and two air conditioning units, ensuring comfort throughout the year. For added convenience, the property includes a parking space in the same building.