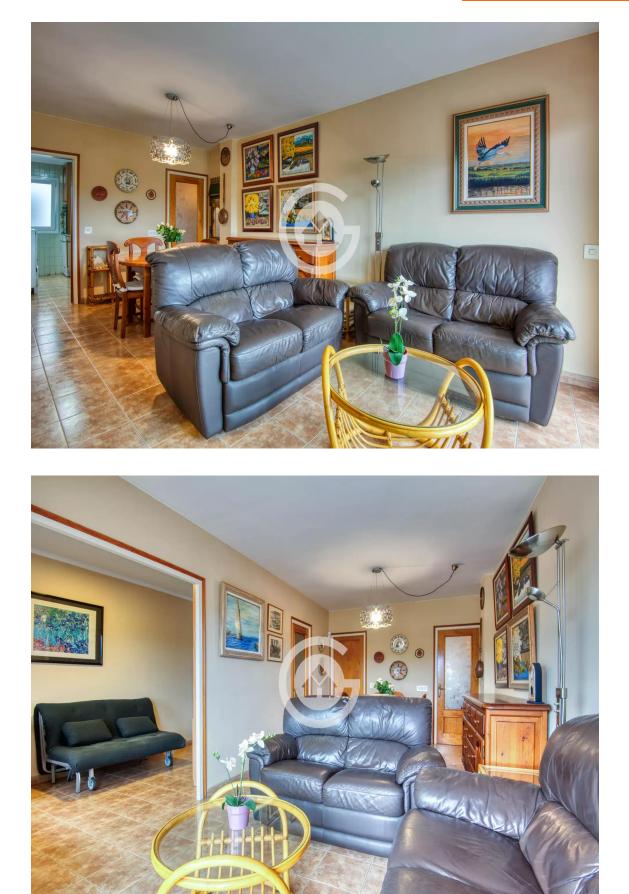

Originally, it had four double bedrooms and two singles but it currently features two double bedrooms, with the possibility of restoring the original layout if desired. The living area stands out for its brightness, with a spacious living-dining room that opens onto a  $12m^2$  terrace with open views and west-facing orientation, perfect for enjoying natural light and beautiful sunsets.