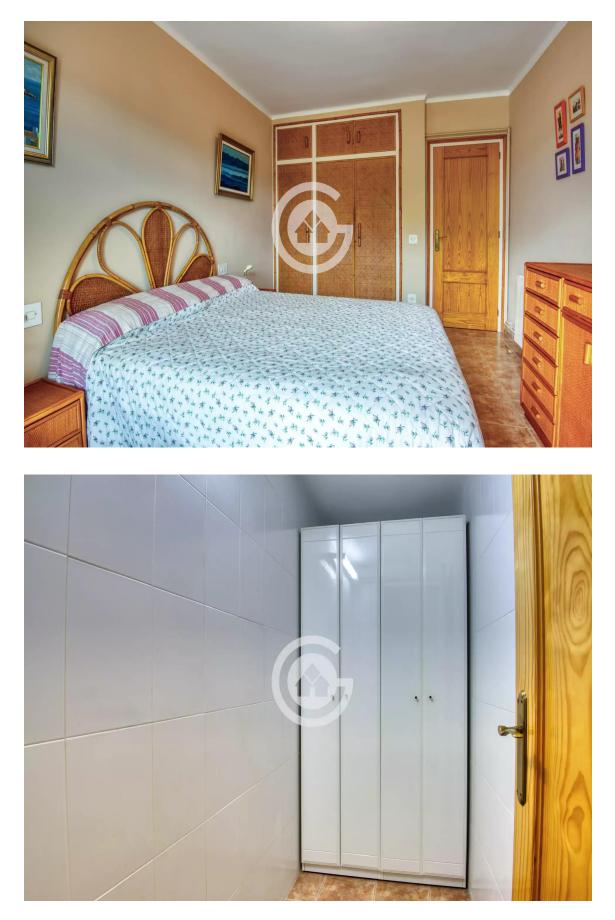

Originally, it had four double bedrooms and two singles but it currently features two double bedrooms, with the possibility of restoring the original layout if desired. The living area stands out for its brightness, with a spacious living-dining room that opens onto a  $12m^2$  terrace with open views and west-facing orientation, perfect for enjoying natural light and beautiful sunsets.

The apartment includes a full bathroom with a shower and a guest toilet, currently used as storage, but with the option to be converted back into a restroom.

Additionally, it has a practical laundry area. Among its features and amenities, you II find aluminum windows with double glazing, gas heating, and two air conditioning units, ensuring comfort throughout the year. For added convenience, the property includes a parking space in the same building.