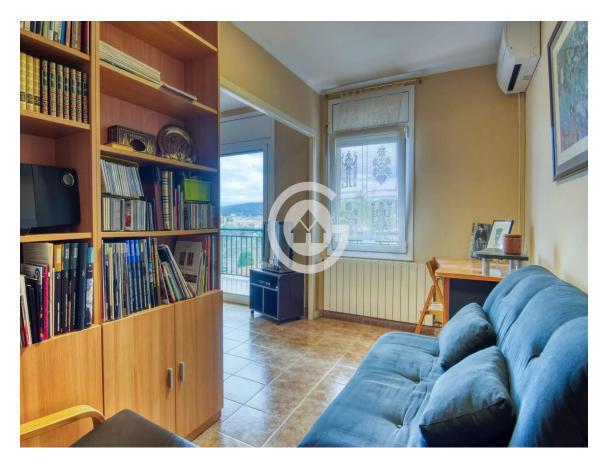

Originally, it had four double bedrooms and two singles but it currently features two double bedrooms, with the possibility of restoring the original layout if desired. The living area stands out for its brightness, with a spacious living-dining room that opens onto a  $12m^2$  terrace with open views and west-facing orientation, perfect for enjoying natural light and beautiful sunsets.