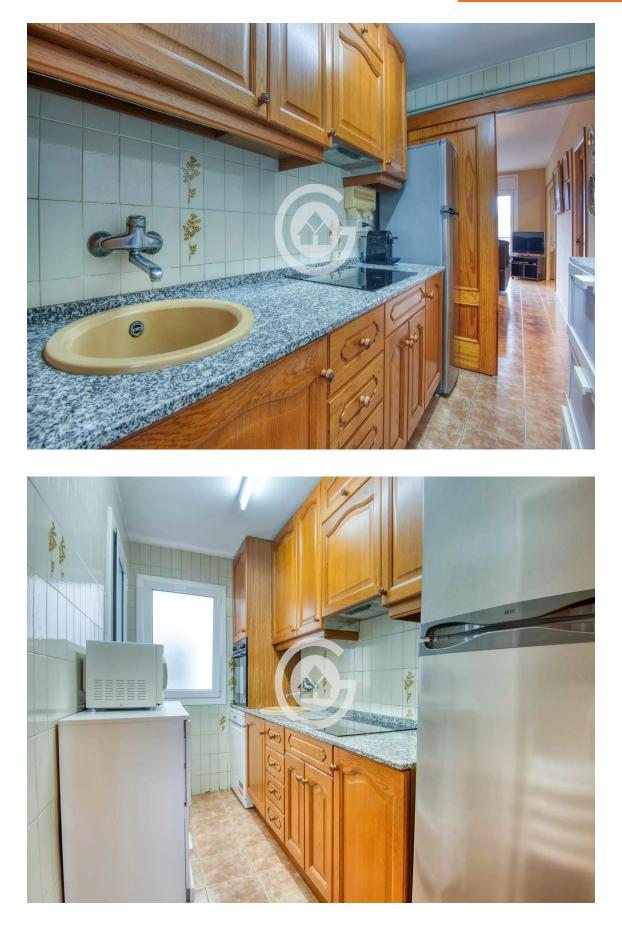

The apartment includes a full bathroom with a shower and a guest toilet, currently used as storage, but with the option to be converted back into a restroom.

Additionally, it has a practical laundry area. Among its features and amenities, you II find aluminum windows with double glazing, gas heating, and two air conditioning units, ensuring comfort throughout the year. For added convenience, the property includes a parking space in the same building.