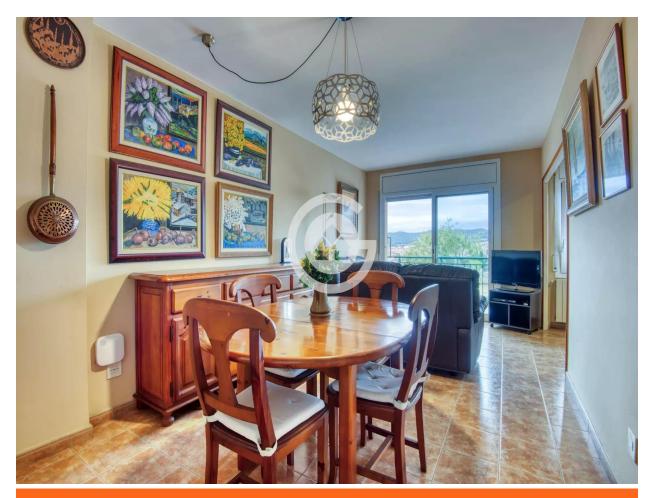

Originally, it had four double bedrooms and two singles but it currently features two double bedrooms, with the possibility of restoring the original layout if desired. The living area stands out for its brightness, with a spacious living-dining room that opens onto a  $12m^2$  terrace with open views and west-facing orientation, perfect for enjoying natural light and beautiful sunsets.