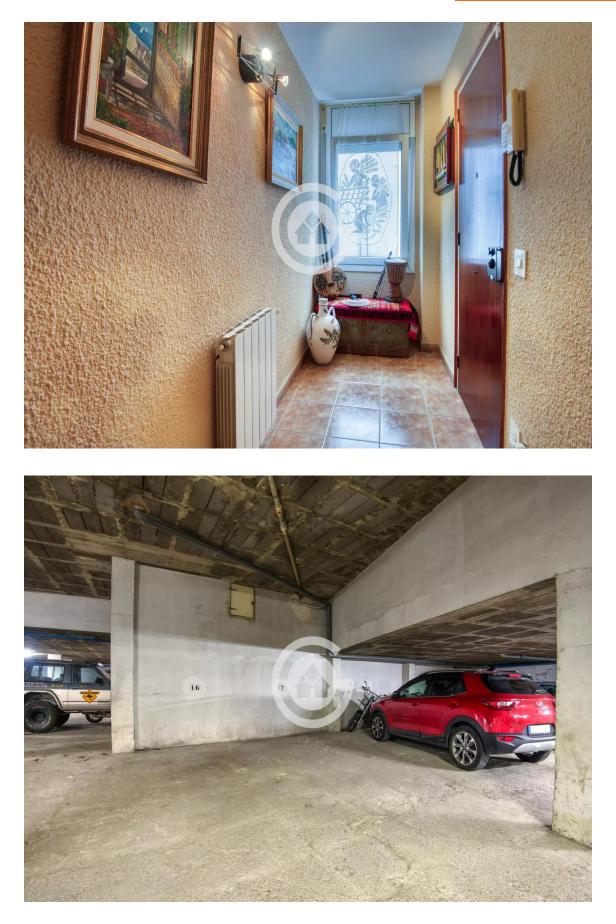

The apartment includes a full bathroom with a shower and a guest toilet, currently used as storage, but with the option to be converted back into a restroom.

Additionally, it has a practical laundry area. Among its features and amenities, you II find aluminum windows with double glazing, gas heating, and two air conditioning units, ensuring comfort throughout the year. For added convenience, the property includes a parking space in the same building.