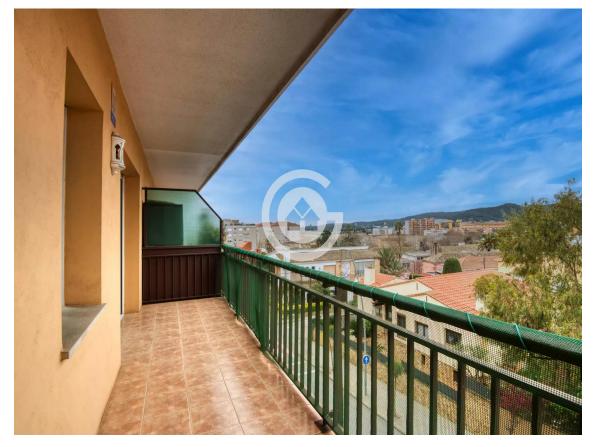

Originally, it had four double bedrooms and two singles but it currently features two double bedrooms, with the possibility of restoring the original layout if desired. The living area stands out for its brightness, with a spacious living-dining room that opens onto a  $12m^2$  terrace with open views and west-facing orientation, perfect for enjoying natural light and beautiful sunsets.