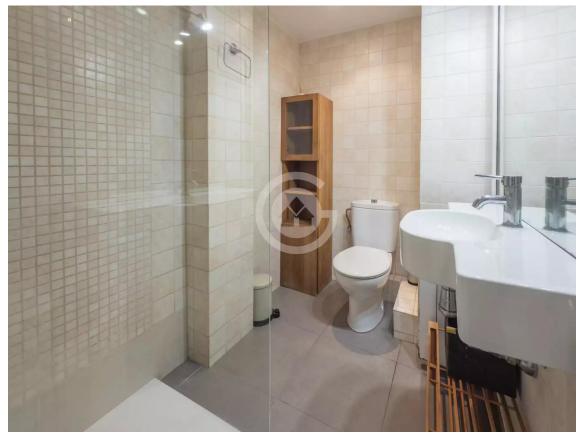

The apartment consists of a living-dining room, with direct access to the balcony, a perfect space to relax or share moments with family and friends. Three bedrooms, two of them double and one single. The bathroom has a shower, offering comfort and functionality. Additionally, there is a laundry room that provides extra space for domestic tasks. The property features gas heating, parquet floors that add warmth to the spaces, and aluminum windows with double glazing, ensuring good thermal and acoustic insulation. Additionally, it comes with a parking space.