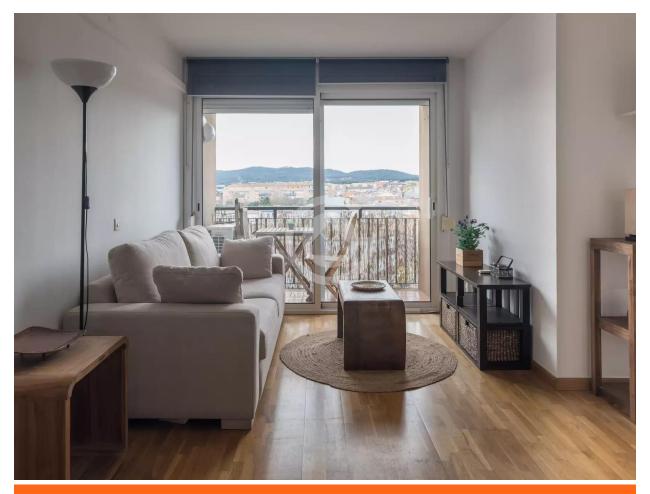

## Space, light and comfort just ten minutes the city 167.000 € center.

Apartment in Palafrugell, with west-facing orientation, offering exceptional natural light, creating a cozy and warm atmosphere. The open views are one of its strong points.

The apartment consists of a living-dining room, with direct access to the balcony, a perfect space to relax or share moments with family and friends. Three bedrooms, two of them double and one single. The bathroom has a shower, offering comfort and functionality. Additionally, there is a laundry room that provides extra space for domestic tasks. The property features gas heating, parquet floors that add warmth to the spaces, and aluminum windows with double glazing, ensuring good thermal and acoustic insulation. Additionally, it comes with a parking space.