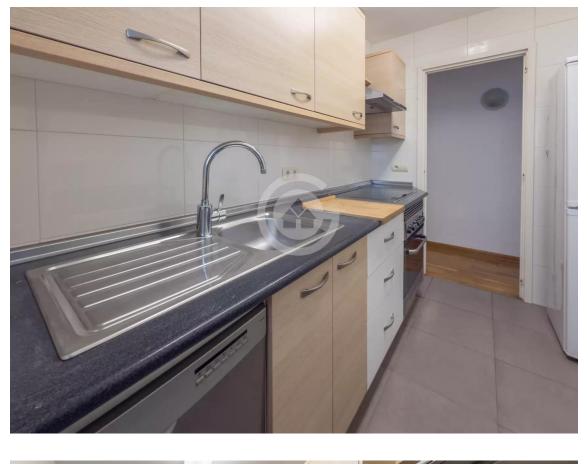

The apartment consists of a living-dining room, with direct access to the balcony, a perfect space to relax or share moments with family and friends. Three bedrooms, two of them double and one single. The bathroom has a shower, offering comfort and functionality. Additionally, there is a laundry room that provides extra space for domestic tasks. The property features gas heating, parquet floors that add warmth to the spaces, and aluminum windows with double glazing, ensuring good thermal and acoustic insulation. Additionally, it comes with a parking space.