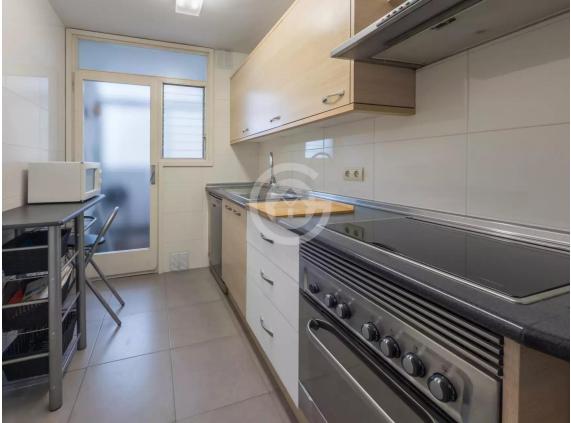

The apartment consists of a living-dining room, with direct access to the balcony, a perfect space to relax or share moments with family and friends. Three bedrooms, two of them double and one single. The bathroom has a shower, offering comfort and functionality. Additionally, there is a laundry room that provides extra space for domestic tasks. The property features gas heating, parquet floors that add warmth to the spaces, and aluminum windows with double glazing, ensuring good thermal and acoustic insulation. Additionally, it comes with a parking space.