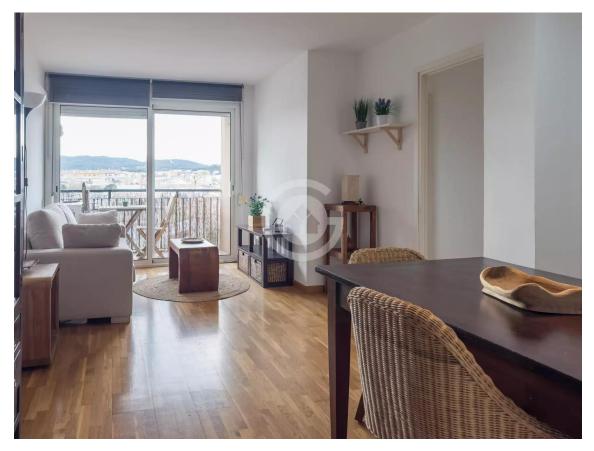

## Space, light and comfort just ten minutes the city 167.000 € center.

Apartment in Palafrugell, with west-facing orientation, offering exceptional natural light, creating a cozy and warm atmosphere. The open views are one of its strong points.

The apartment consists of a living-dining room, with direct access to the balcony, a perfect space to relax or share moments with family and friends. Three bedrooms, two of them double and one single. The bathroom has a shower, offering comfort and functionality. Additionally, there is a laundry room that provides extra space for domestic tasks. The property features gas heating, parquet floors that add warmth to the spaces, and aluminum windows with double glazing, ensuring good thermal and acoustic insulation. Additionally, it comes with a parking space.