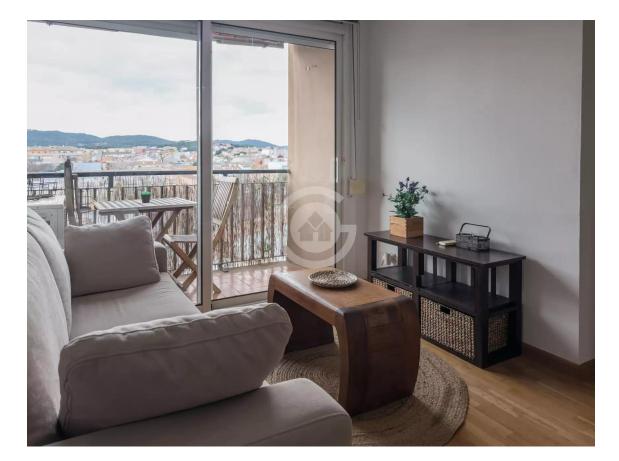

## Space, light and comfort just ten minutes the city 167.000 € center.

Apartment in Palafrugell, with west-facing orientation, offering exceptional natural light, creating a cozy and warm atmosphere. The open views are one of its strong points.

The apartment consists of a living-dining room, with direct access to the balcony, a perfect space to relax or share moments with family and friends. Three bedrooms, two of them double and one single. The bathroom has a shower, offering comfort and functionality. Additionally, there is a laundry room that provides extra space for domestic tasks. The property features gas heating, parquet floors that add warmth to the spaces, and aluminum windows with double glazing, ensuring good thermal and acoustic insulation. Additionally, it comes with a parking space.