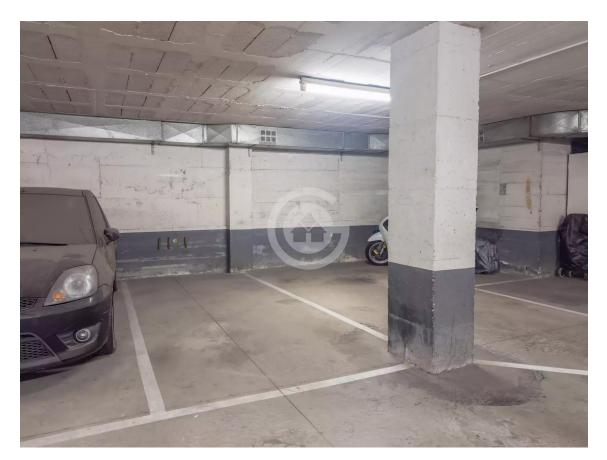

The apartment consists of a living-dining room, with direct access to the balcony, a perfect space to relax or share moments with family and friends. Three bedrooms, two of them double and one single. The bathroom has a shower, offering comfort and functionality. Additionally, there is a laundry room that provides extra space for domestic tasks. The property features gas heating, parquet floors that add warmth to the spaces, and aluminum windows with double glazing, ensuring good thermal and acoustic insulation. Additionally, it comes with a parking space.