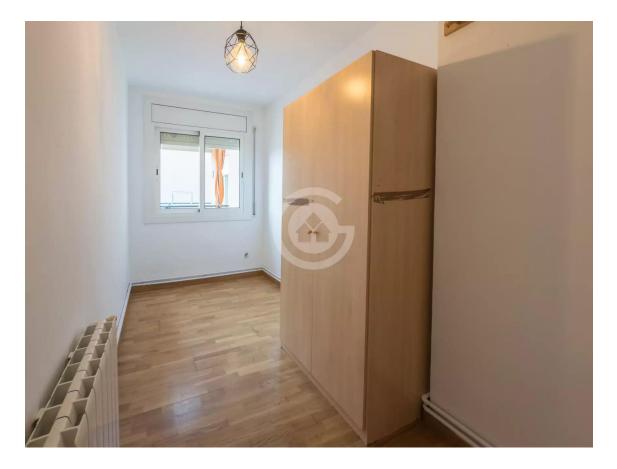

The apartment consists of a living-dining room, with direct access to the balcony, a perfect space to relax or share moments with family and friends. Three bedrooms, two of them double and one single. The bathroom has a shower, offering comfort and functionality. Additionally, there is a laundry room that provides extra space for domestic tasks. The property features gas heating, parquet floors that add warmth to the spaces, and aluminum windows with double glazing, ensuring good thermal and acoustic insulation. Additionally, it comes with a parking space.