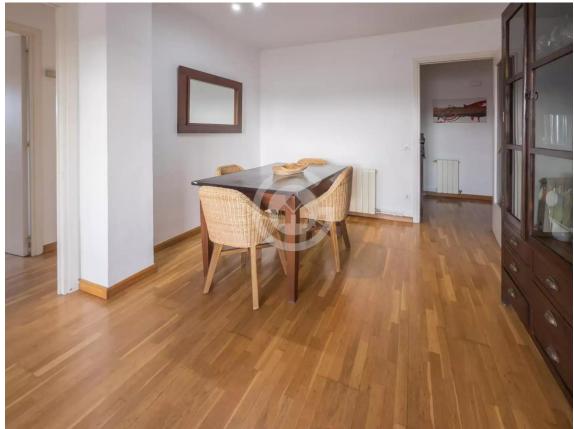

The apartment consists of a living-dining room, with direct access to the balcony, a perfect space to relax or share moments with family and friends. Three bedrooms, two of them double and one single. The bathroom has a shower, offering comfort and functionality. Additionally, there is a laundry room that provides extra space for domestic tasks. The property features gas heating, parquet floors that add warmth to the spaces, and aluminum windows with double glazing, ensuring good thermal and acoustic insulation. Additionally, it comes with a parking space.