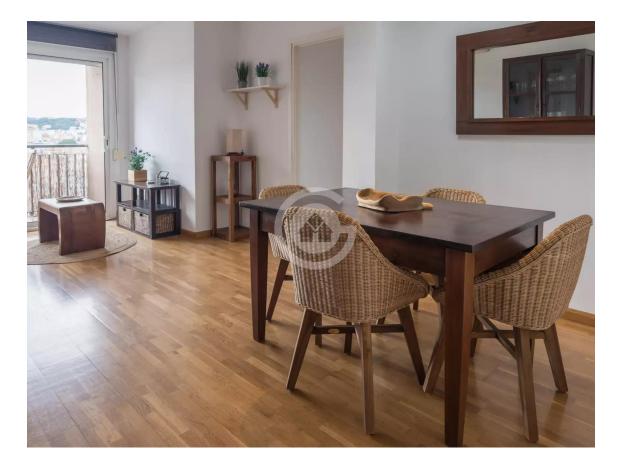

The apartment consists of a living-dining room, with direct access to the balcony, a perfect space to relax or share moments with family and friends. Three bedrooms, two of them double and one single. The bathroom has a shower, offering comfort and functionality. Additionally, there is a laundry room that provides extra space for domestic tasks. The property features gas heating, parquet floors that add warmth to the spaces, and aluminum windows with double glazing, ensuring good thermal and acoustic insulation. Additionally, it comes with a parking space.