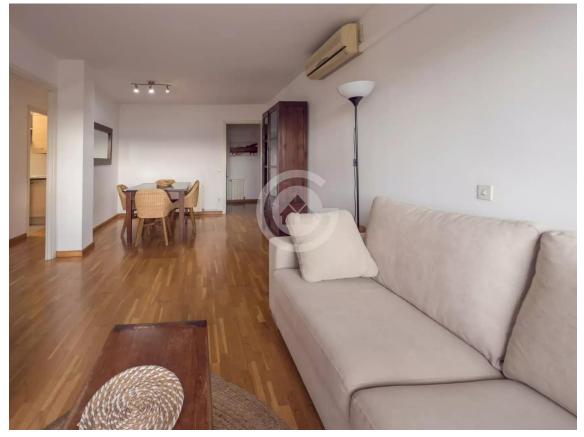

The apartment consists of a living-dining room, with direct access to the balcony, a perfect space to relax or share moments with family and friends. Three bedrooms, two of them double and one single. The bathroom has a shower, offering comfort and functionality. Additionally, there is a laundry room that provides extra space for domestic tasks. The property features gas heating, parquet floors that add warmth to the spaces, and aluminum windows with double glazing, ensuring good thermal and acoustic insulation. Additionally, it comes with a parking space.