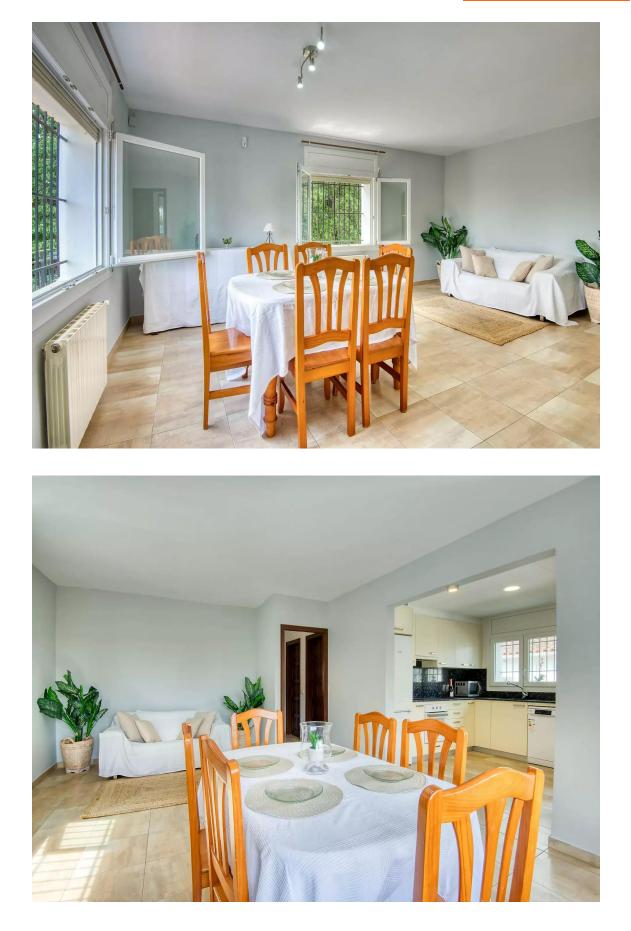

L'intérieur de la maison se distingue par son excellent état de conservation. On y trouve un grand salon directement relié à une cuisine ouverte.

La maison dispose de deux grandes chambres doubles, toutes deux équipées de placards intégrés, ainsi que d'une salle de bain spacieuse récemment rénovée.