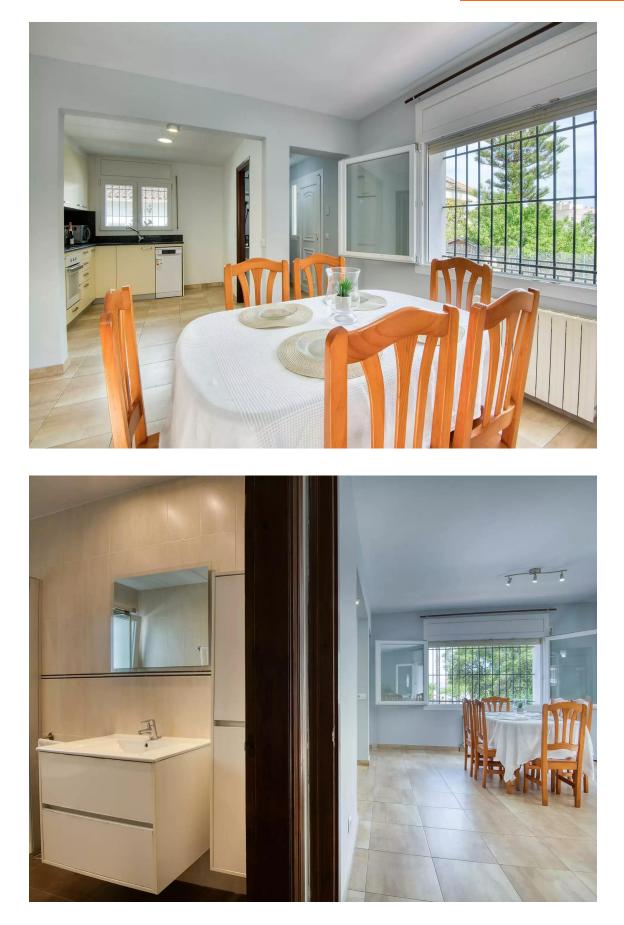

L'intérieur de la maison se distingue par son excellent état de conservation. On y trouve un grand salon directement relié à une cuisine ouverte.

La maison dispose de deux grandes chambres doubles, toutes deux équipées de placards intégrés, ainsi que d'une salle de bain spacieuse récemment rénovée.