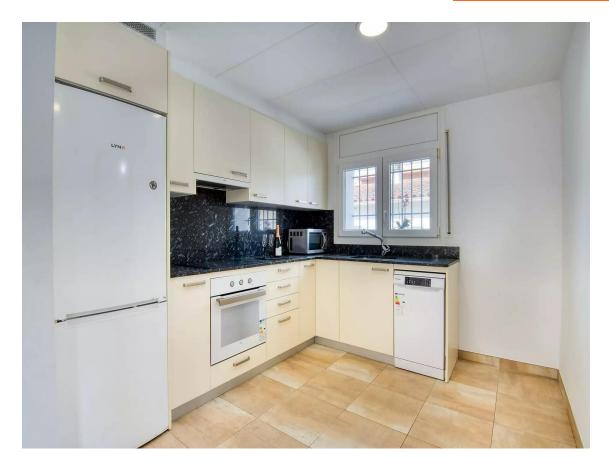

L'intérieur de la maison se distingue par son excellent état de conservation. On y trouve un grand salon directement relié à une cuisine ouverte.

La maison dispose de deux grandes chambres doubles, toutes deux équipées de placards intégrés, ainsi que d'une salle de bain spacieuse récemment rénovée.