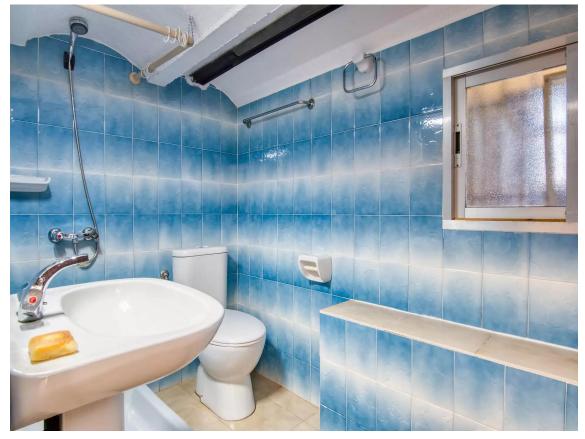

L'intérieur de la maison se distingue par son excellent état de conservation. On y trouve un grand salon directement relié à une cuisine ouverte.

La maison dispose de deux grandes chambres doubles, toutes deux équipées de placards intégrés, ainsi que d'une salle de bain spacieuse récemment rénovée.