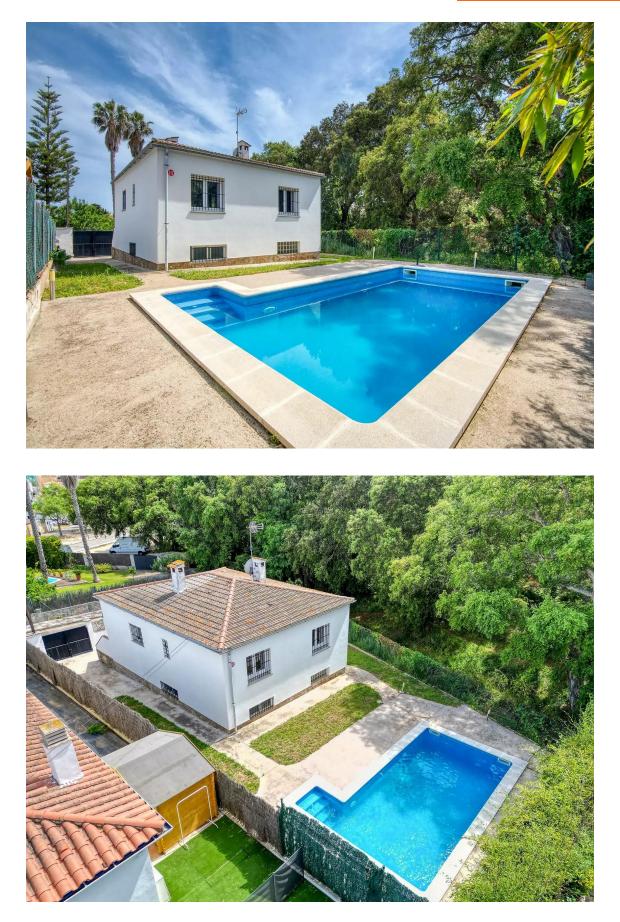

L'espace extérieur est le joyau de la maison, mettant en avant une vaste zone de piscine. Le jardin entoure toute la propriété, offrant plusieurs coins charmants pour aménager des espaces de repas en plein air sous un porche, un coin détente ou un espace pour des hamacs.