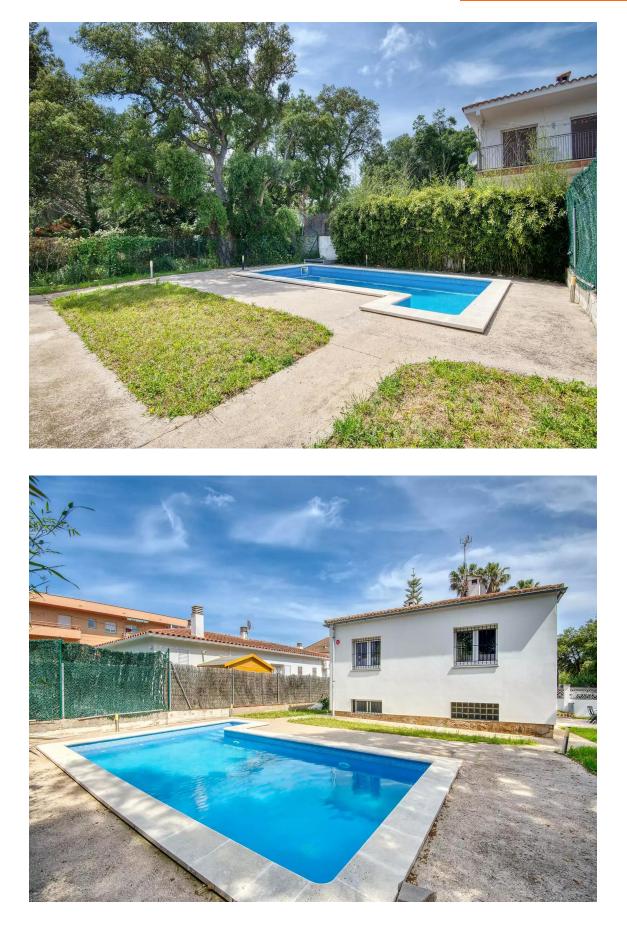

L'espace extérieur est le joyau de la maison, mettant en avant une vaste zone de piscine. Le jardin entoure toute la propriété, offrant plusieurs coins charmants pour aménager des espaces de repas en plein air sous un porche, un coin détente ou un espace pour des hamacs.