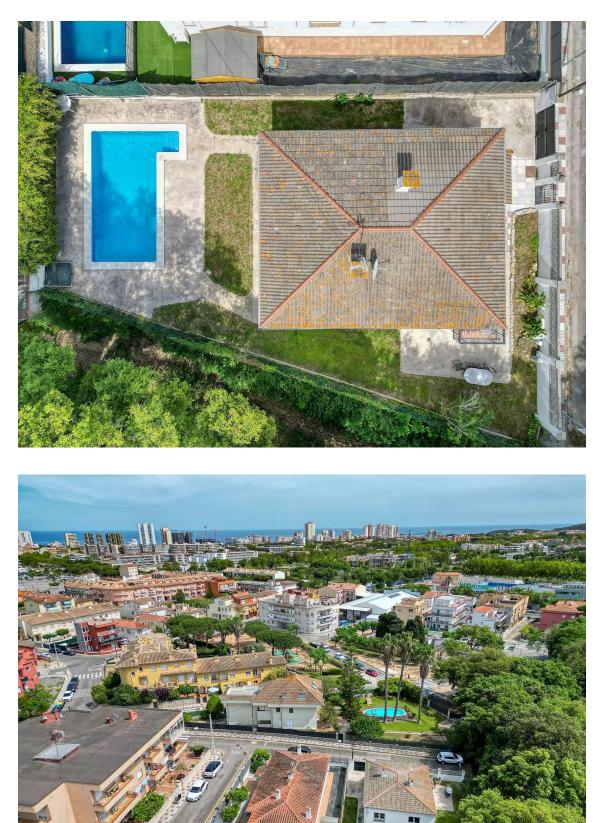

## Maison unifamiliale près du centre de Platja d'Aro 395.000 €

Belle propriété unifamiliale située dans un quartier calme, à seulement 800 mètres à pied du centre commercial et de la large offre de loisirs de la ville, et à 1 km des magnifiques plages environnantes. La propriété se trouve au bout d'une impasse, attenante à une grande zone verte, offrant ainsi à la maison une agréable sensation de paix et de tranquillité.

L'espace extérieur est le joyau de la maison, mettant en avant une vaste zone de piscine. Le jardin entoure toute la propriété, offrant plusieurs coins charmants pour aménager des espaces de repas en plein air sous un porche, un coin détente ou un espace pour des hamacs.