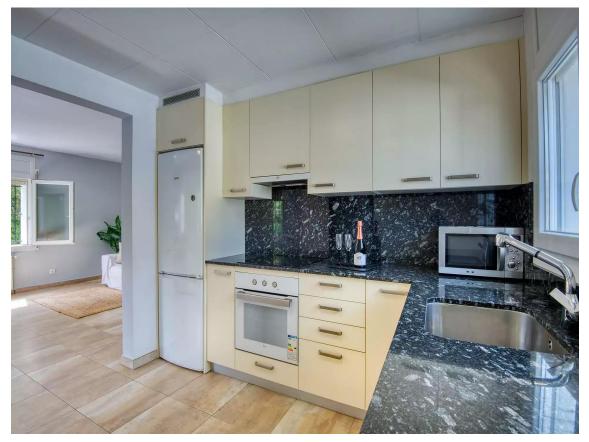

L'intérieur de la maison se distingue par son excellent état de conservation. On y trouve un grand salon directement relié à une cuisine ouverte.

La maison dispose de deux grandes chambres doubles, toutes deux équipées de placards intégrés, ainsi que d'une salle de bain spacieuse récemment rénovée.