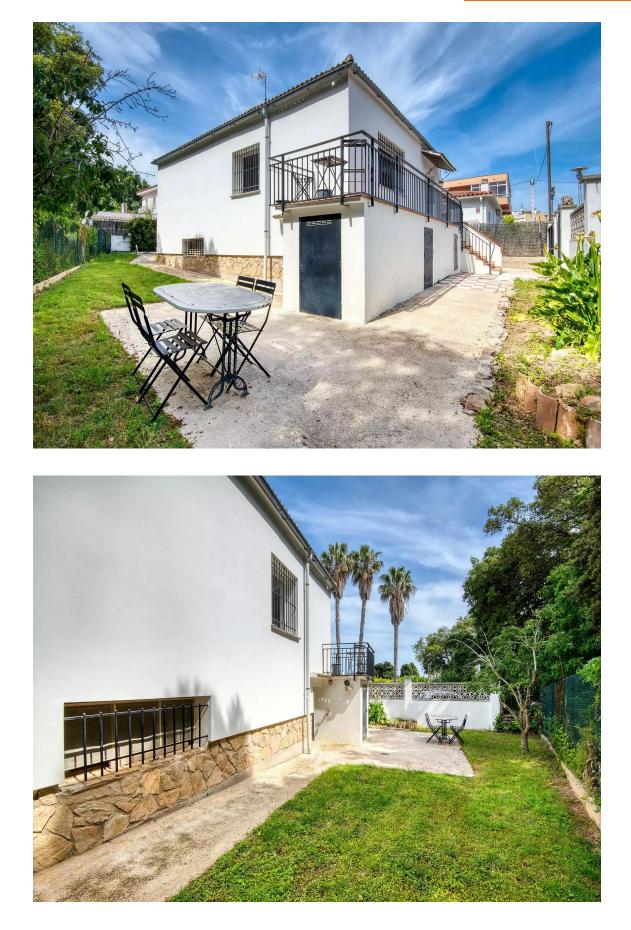

## Maison unifamiliale près du centre de Platja d'Aro 395.000 €

Belle propriété unifamiliale située dans un quartier calme, à seulement 800 mètres à pied du centre commercial et de la large offre de loisirs de la ville, et à 1 km des magnifiques plages environnantes. La propriété se trouve au bout d'une impasse, attenante à une grande zone verte, offrant ainsi à la maison une agréable sensation de paix et de tranquillité.

L'intérieur de la maison se distingue par son excellent état de conservation. On y trouve un grand salon directement relié à une cuisine ouverte.

La maison dispose de deux grandes chambres doubles, toutes deux équipées de placards intégrés, ainsi que d'une salle de bain spacieuse récemment rénovée.

De plus, tout le rez-de-chaussée de la maison est un grand sous-sol récemment aménagé et divisé en différentes pièces, offrant un espace supplémentaire très fonctionnel.

La façade de la maison comprend un grand portail permettant l'entrée d'un véhicule dans la propriété si nécessaire.