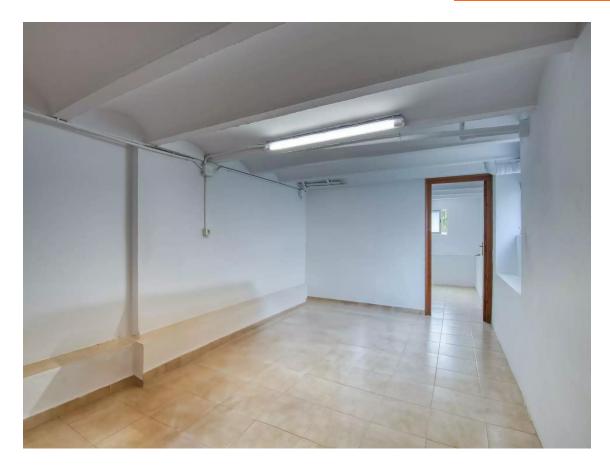

De plus, tout le rez-de-chaussée de la maison est un grand sous-sol récemment aménagé et divisé en différentes pièces, offrant un espace supplémentaire très fonctionnel.

La façade de la maison comprend un grand portail permettant l'entrée d'un véhicule dans la propriété si nécessaire.