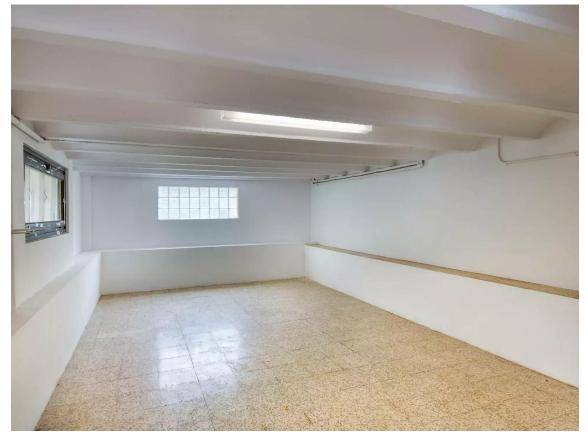

De plus, tout le rez-de-chaussée de la maison est un grand sous-sol récemment aménagé et divisé en différentes pièces, offrant un espace supplémentaire très fonctionnel.

La façade de la maison comprend un grand portail permettant l'entrée d'un véhicule dans la propriété si nécessaire.