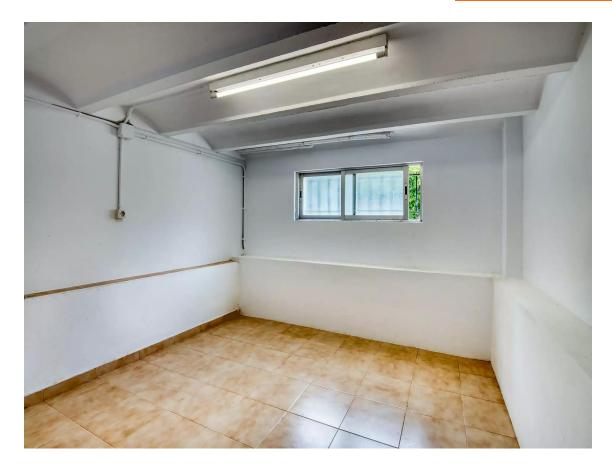

De plus, tout le rez-de-chaussée de la maison est un grand sous-sol récemment aménagé et divisé en différentes pièces, offrant un espace supplémentaire très fonctionnel.

La façade de la maison comprend un grand portail permettant l'entrée d'un véhicule dans la propriété si nécessaire.