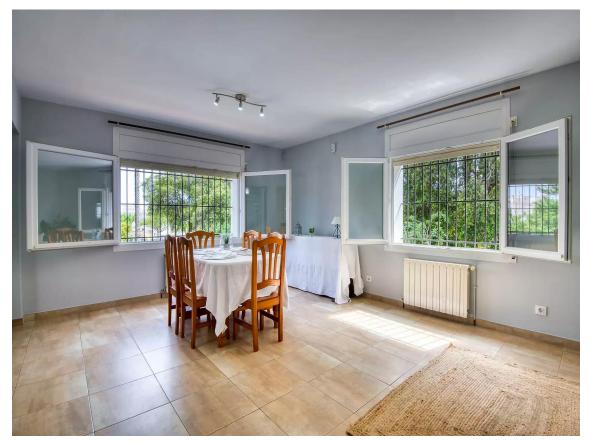

L'intérieur de la maison se distingue par son excellent état de conservation. On y trouve un grand salon directement relié à une cuisine ouverte.

La maison dispose de deux grandes chambres doubles, toutes deux équipées de placards intégrés, ainsi que d'une salle de bain spacieuse récemment rénovée.