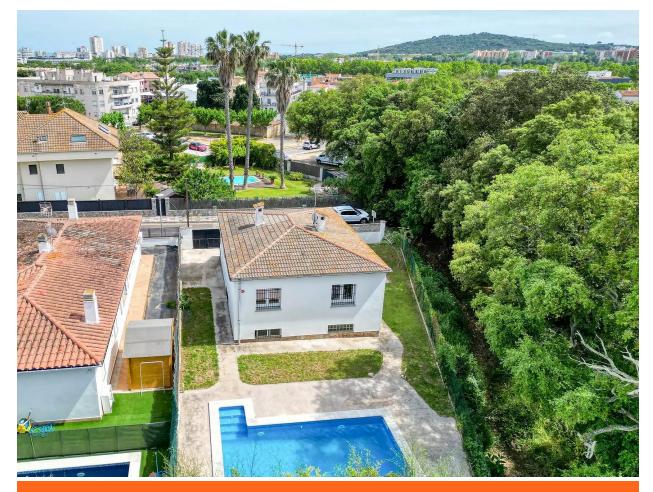

## Maison unifamiliale près du centre de Platja d'Aro 395.000 €

Belle propriété unifamiliale située dans un quartier calme, à seulement 800 mètres à pied du centre commercial et de la large offre de loisirs de la ville, et à 1 km des magnifiques plages environnantes. La propriété se trouve au bout d'une impasse, attenante à une grande zone verte, offrant ainsi à la maison une agréable sensation de paix et de tranquillité.

L'espace extérieur est le joyau de la maison, mettant en avant une vaste zone de piscine. Le jardin entoure toute la propriété, offrant plusieurs coins charmants pour aménager des espaces de repas en plein air sous un porche, un coin détente ou un espace pour des hamacs.