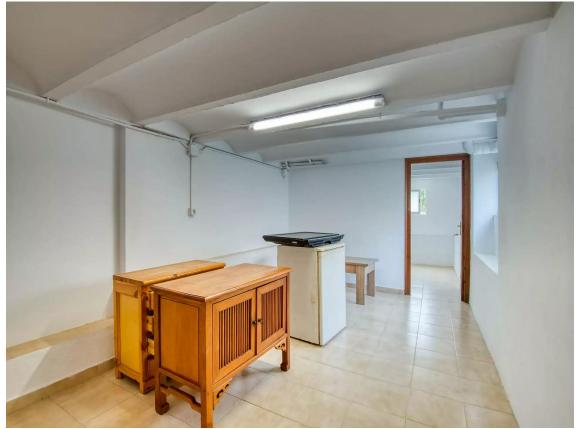

De plus, tout le rez-de-chaussée de la maison est un grand sous-sol récemment aménagé et divisé en différentes pièces, offrant un espace supplémentaire très fonctionnel.

La façade de la maison comprend un grand portail permettant l'entrée d'un véhicule dans la propriété si nécessaire.