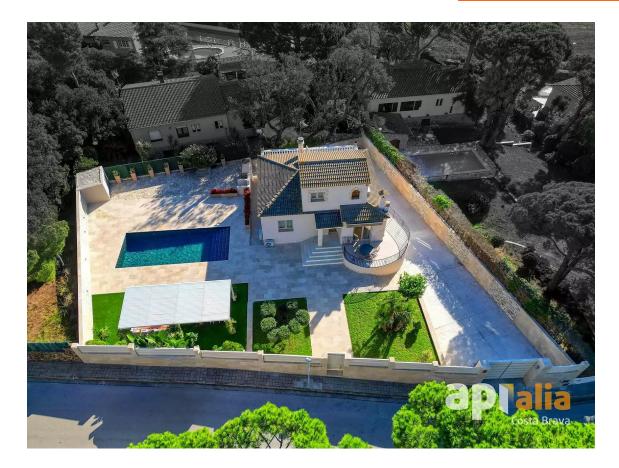

L'extérieur est un véritable oasis de tranquillité et de luxe, avec une très belle piscine et un espace chill-out. Toute la zone extérieure, y compris la clôture, a été entièrement rénovée.

À l'intérieur, un grand salon-salle à manger lumineux avec accès à la terrasse est un espace idéal pour toute la famille. Il y a une salle de bain pour chaque chambre, dont certaines sont en suite. Les finitions sont réalisées avec des matériaux de haute qualité, tant à l'extérieur qu'à l'intérieur.

Un grand parking à l'intérieur de la propriété pour plusieurs voitures. Chauffage au fioul. Climatisation dans certaines zones (voir photo).

La maison dispose d'une licence touristique. Les logements du bas et du haut peuvent être utilisés séparément.

Chambres: 4 Salles de bains: 4 salles de bains

Parking: Oui Chauffage: Oui

Terrain: 791 m<sup>2</sup>

info@giscom.cat www.giscom.cat 972 611 023