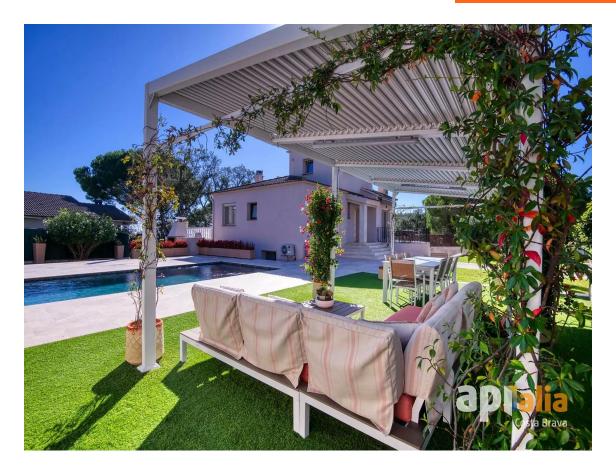

L'extérieur est un véritable oasis de tranquillité et de luxe, avec une très belle piscine et un espace chill-out. Toute la zone extérieure, y compris la clôture, a été entièrement rénovée.

À l'intérieur, un grand salon-salle à manger lumineux avec accès à la terrasse est un espace idéal pour toute la famille. Il y a une salle de bain pour chaque chambre, dont certaines sont en suite. Les finitions sont réalisées avec des matériaux de haute qualité, tant à l'extérieur qu'à l'intérieur.