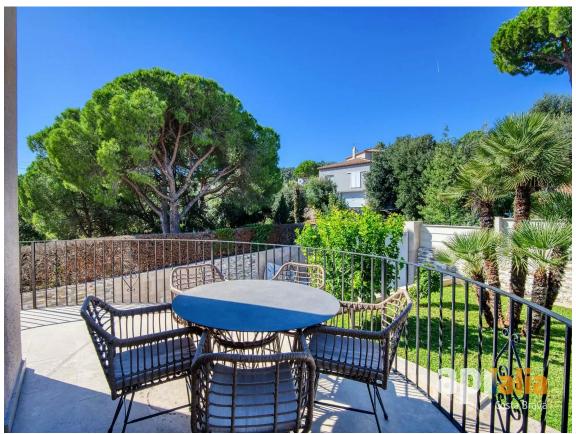

L'extérieur est un véritable oasis de tranquillité et de luxe, avec une très belle piscine et un espace chill-out. Toute la zone extérieure, y compris la clôture, a été entièrement rénovée.

À l'intérieur, un grand salon-salle à manger lumineux avec accès à la terrasse est un espace idéal pour toute la famille. Il y a une salle de bain pour chaque chambre, dont certaines sont en suite. Les finitions sont réalisées avec des matériaux de haute qualité, tant à l'extérieur qu'à l'intérieur.