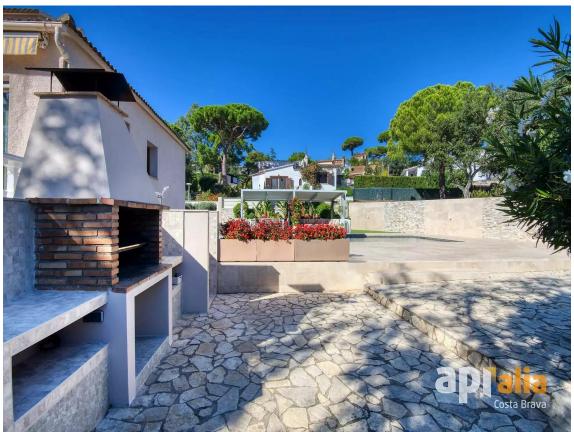

L'extérieur est un véritable oasis de tranquillité et de luxe, avec une très belle piscine et un espace chill-out. Toute la zone extérieure, y compris la clôture, a été entièrement rénovée.

À l'intérieur, un grand salon-salle à manger lumineux avec accès à la terrasse est un espace idéal pour toute la famille. Il y a une salle de bain pour chaque chambre, dont certaines sont en suite. Les finitions sont réalisées avec des matériaux de haute qualité, tant à l'extérieur qu'à l'intérieur.

Un grand parking à l'intérieur de la propriété pour plusieurs voitures. Chauffage au fioul. Climatisation dans certaines zones (voir photo).

La maison dispose d'une licence touristique. Les logements du bas et du haut peuvent être utilisés séparément.