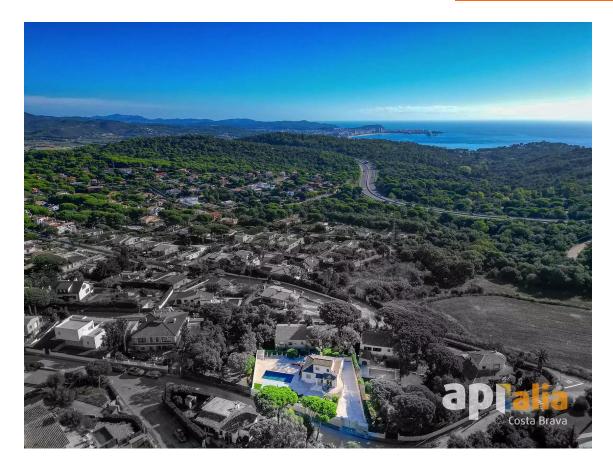

## Un chalet moderne, spacieux et lumineux sur la Costa Brava.

790.000 €

Une villa composée de deux logements interconnectés, qui peuvent être utilisés séparément ou comme une seule maison. En tout, elle dispose de 4 chambres, 3 salles de bains complètes et un WC pour invités, 2 cuisines équipées et 2 salons-salles à manger.

L'extérieur est un véritable oasis de tranquillité et de luxe, avec une très belle piscine et un espace chill-out. Toute la zone extérieure, y compris la clôture, a été entièrement rénovée.

À l'intérieur, un grand salon-salle à manger lumineux avec accès à la terrasse est un espace idéal pour toute la famille. Il y a une salle de bain pour chaque chambre, dont certaines sont en suite. Les finitions sont réalisées avec des matériaux de haute qualité, tant à l'extérieur qu'à l'intérieur.

Un grand parking à l'intérieur de la propriété pour plusieurs voitures. Chauffage au fioul. Climatisation dans certaines zones (voir photo).

La maison dispose d'une licence touristique. Les logements du bas et du haut peuvent être utilisés séparément.