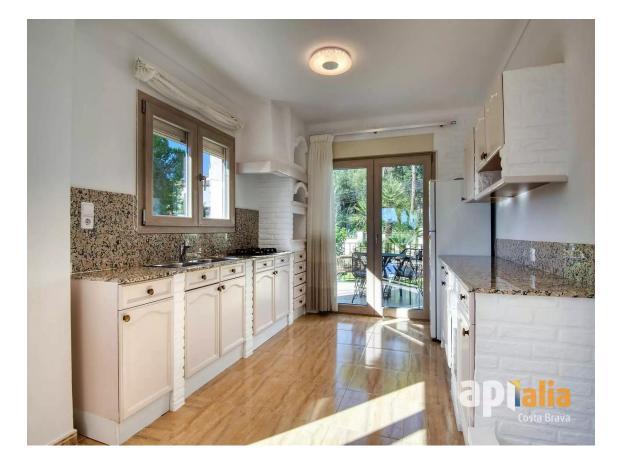

## Un chalet moderne, spacieux et lumineux sur la Costa Brava.

790.000 €

Une villa composée de deux logements interconnectés, qui peuvent être utilisés séparément ou comme une seule maison. En tout, elle dispose de 4 chambres, 3 salles de bains complètes et un WC pour invités, 2 cuisines équipées et 2 salons-salles à manger.

L'extérieur est un véritable oasis de tranquillité et de luxe, avec une très belle piscine et un espace chill-out. Toute la zone extérieure, y compris la clôture, a été entièrement rénovée.

À l'intérieur, un grand salon-salle à manger lumineux avec accès à la terrasse est un espace idéal pour toute la famille. Il y a une salle de bain pour chaque chambre, dont certaines sont en suite. Les finitions sont réalisées avec des matériaux de haute qualité, tant à l'extérieur qu'à l'intérieur.