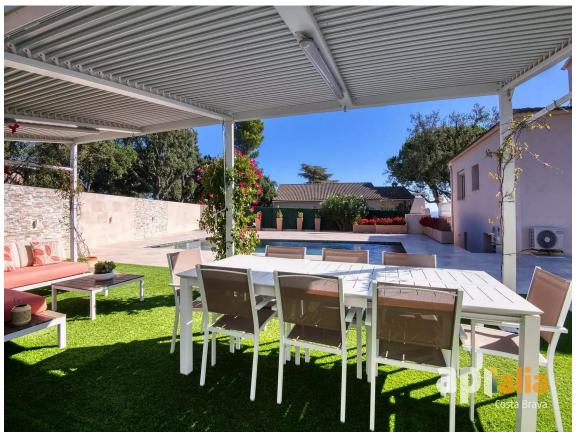

L'extérieur est un véritable oasis de tranquillité et de luxe, avec une très belle piscine et un espace chill-out. Toute la zone extérieure, y compris la clôture, a été entièrement rénovée.

À l'intérieur, un grand salon-salle à manger lumineux avec accès à la terrasse est un espace idéal pour toute la famille. Il y a une salle de bain pour chaque chambre, dont certaines sont en suite. Les finitions sont réalisées avec des matériaux de haute qualité, tant à l'extérieur qu'à l'intérieur.

Un grand parking à l'intérieur de la propriété pour plusieurs voitures. Chauffage au fioul. Climatisation dans certaines zones (voir photo).

La maison dispose d'une licence touristique. Les logements du bas et du haut peuvent être utilisés séparément.