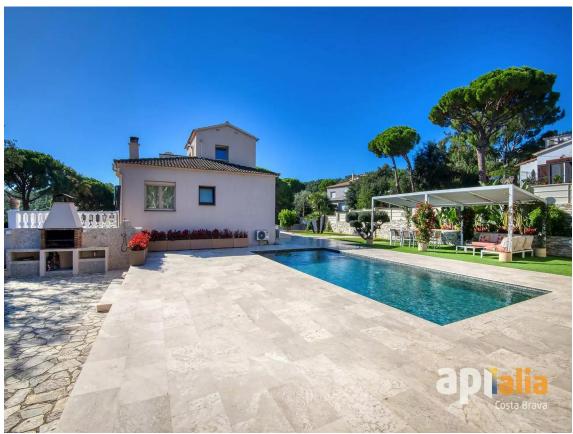

## Un chalet moderne, spacieux et lumineux sur la Costa Brava.

790.000 €

Une villa composée de deux logements interconnectés, qui peuvent être utilisés séparément ou comme une seule maison. En tout, elle dispose de 4 chambres, 3 salles de bains complètes et un WC pour invités, 2 cuisines équipées et 2 salons-salles à manger.

L'extérieur est un véritable oasis de tranquillité et de luxe, avec une très belle piscine et un espace chill-out. Toute la zone extérieure, y compris la clôture, a été entièrement rénovée.

À l'intérieur, un grand salon-salle à manger lumineux avec accès à la terrasse est un espace idéal pour toute la famille. Il y a une salle de bain pour chaque chambre, dont certaines sont en suite. Les finitions sont réalisées avec des matériaux de haute qualité, tant à l'extérieur qu'à l'intérieur.