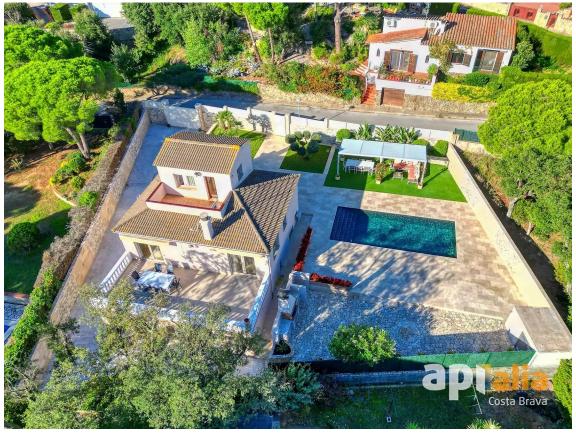

L'extérieur est un véritable oasis de tranquillité et de luxe, avec une très belle piscine et un espace chill-out. Toute la zone extérieure, y compris la clôture, a été entièrement rénovée.

À l'intérieur, un grand salon-salle à manger lumineux avec accès à la terrasse est un espace idéal pour toute la famille. Il y a une salle de bain pour chaque chambre, dont certaines sont en suite. Les finitions sont réalisées avec des matériaux de haute qualité, tant à l'extérieur qu'à l'intérieur.

Un grand parking à l'intérieur de la propriété pour plusieurs voitures. Chauffage au fioul. Climatisation dans certaines zones (voir photo).

La maison dispose d'une licence touristique. Les logements du bas et du haut peuvent être utilisés séparément.