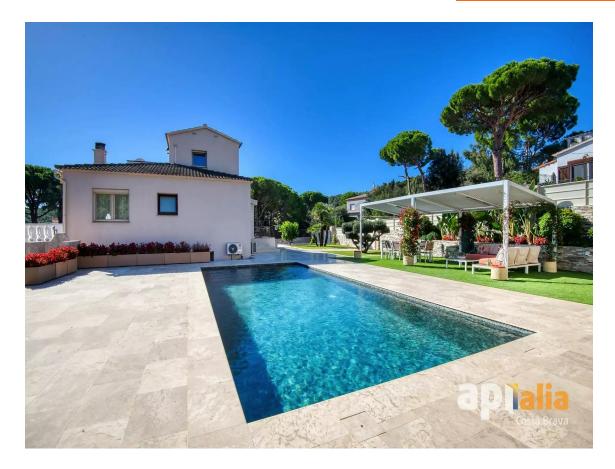

L'extérieur est un véritable oasis de tranquillité et de luxe, avec une très belle piscine et un espace chill-out. Toute la zone extérieure, y compris la clôture, a été entièrement rénovée.

À l'intérieur, un grand salon-salle à manger lumineux avec accès à la terrasse est un espace idéal pour toute la famille. Il y a une salle de bain pour chaque chambre, dont certaines sont en suite. Les finitions sont réalisées avec des matériaux de haute qualité, tant à l'extérieur qu'à l'intérieur.