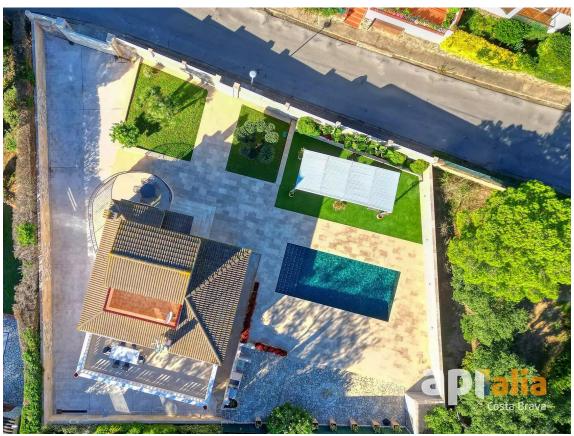

## Un chalet moderne, spacieux et lumineux sur la Costa Brava.

790.000 €

Une villa composée de deux logements interconnectés, qui peuvent être utilisés séparément ou comme une seule maison. En tout, elle dispose de 4 chambres, 3 salles de bains complètes et un WC pour invités, 2 cuisines équipées et 2 salons-salles à manger.

L'extérieur est un véritable oasis de tranquillité et de luxe, avec une très belle piscine et un espace chill-out. Toute la zone extérieure, y compris la clôture, a été entièrement rénovée.

À l'intérieur, un grand salon-salle à manger lumineux avec accès à la terrasse est un espace idéal pour toute la famille. Il y a une salle de bain pour chaque chambre, dont certaines sont en suite. Les finitions sont réalisées avec des matériaux de haute qualité, tant à l'extérieur qu'à l'intérieur.

Un grand parking à l'intérieur de la propriété pour plusieurs voitures. Chauffage au fioul. Climatisation dans certaines zones (voir photo).

La maison dispose d'une licence touristique. Les logements du bas et du haut peuvent être utilisés séparément.