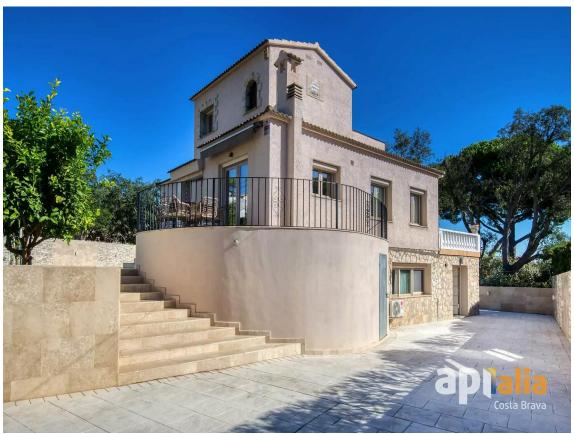

## Un chalet moderne, spacieux et lumineux sur la Costa Brava.

790.000 €

Une villa composée de deux logements interconnectés, qui peuvent être utilisés séparément ou comme une seule maison. En tout, elle dispose de 4 chambres, 3 salles de bains complètes et un WC pour invités, 2 cuisines équipées et 2 salons-salles à manger.

L'extérieur est un véritable oasis de tranquillité et de luxe, avec une très belle piscine et un espace chill-out. Toute la zone extérieure, y compris la clôture, a été entièrement rénovée.

À l'intérieur, un grand salon-salle à manger lumineux avec accès à la terrasse est un espace idéal pour toute la famille. Il y a une salle de bain pour chaque chambre, dont certaines sont en suite. Les finitions sont réalisées avec des matériaux de haute qualité, tant à l'extérieur qu'à l'intérieur.

Un grand parking à l'intérieur de la propriété pour plusieurs voitures. Chauffage au fioul. Climatisation dans certaines zones (voir photo).

La maison dispose d'une licence touristique. Les logements du bas et du haut peuvent être utilisés séparément.