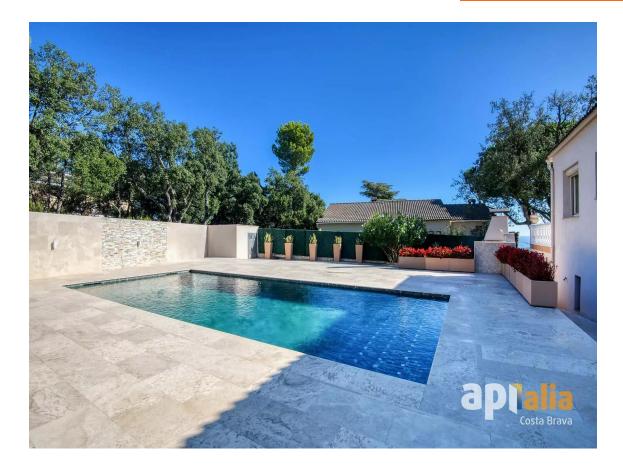

L'extérieur est un véritable oasis de tranquillité et de luxe, avec une très belle piscine et un espace chill-out. Toute la zone extérieure, y compris la clôture, a été entièrement rénovée.

À l'intérieur, un grand salon-salle à manger lumineux avec accès à la terrasse est un espace idéal pour toute la famille. Il y a une salle de bain pour chaque chambre, dont certaines sont en suite. Les finitions sont réalisées avec des matériaux de haute qualité, tant à l'extérieur qu'à l'intérieur.