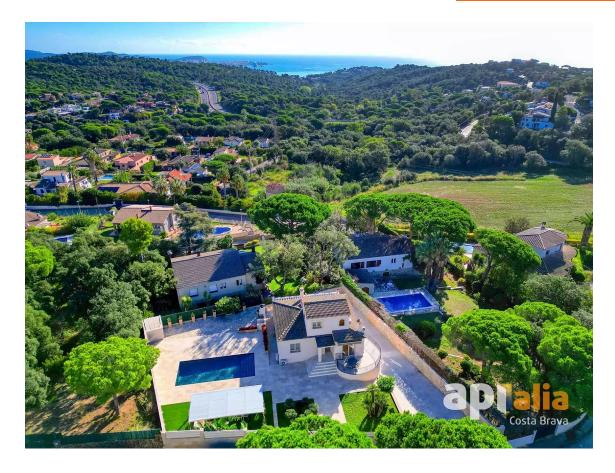

L'extérieur est un véritable oasis de tranquillité et de luxe, avec une très belle piscine et un espace chill-out. Toute la zone extérieure, y compris la clôture, a été entièrement rénovée.

À l'intérieur, un grand salon-salle à manger lumineux avec accès à la terrasse est un espace idéal pour toute la famille. Il y a une salle de bain pour chaque chambre, dont certaines sont en suite. Les finitions sont réalisées avec des matériaux de haute qualité, tant à l'extérieur qu'à l'intérieur.

Un grand parking à l'intérieur de la propriété pour plusieurs voitures. Chauffage au fioul. Climatisation dans certaines zones (voir photo).

La maison dispose d'une licence touristique. Les logements du bas et du haut peuvent être utilisés séparément.