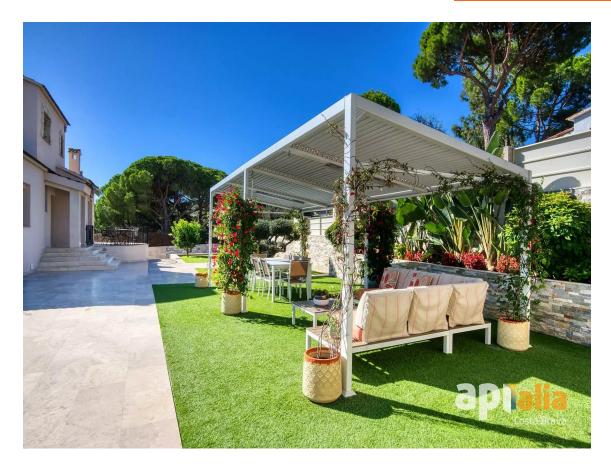

L'extérieur est un véritable oasis de tranquillité et de luxe, avec une très belle piscine et un espace chill-out. Toute la zone extérieure, y compris la clôture, a été entièrement rénovée.

À l'intérieur, un grand salon-salle à manger lumineux avec accès à la terrasse est un espace idéal pour toute la famille. Il y a une salle de bain pour chaque chambre, dont certaines sont en suite. Les finitions sont réalisées avec des matériaux de haute qualité, tant à l'extérieur qu'à l'intérieur.