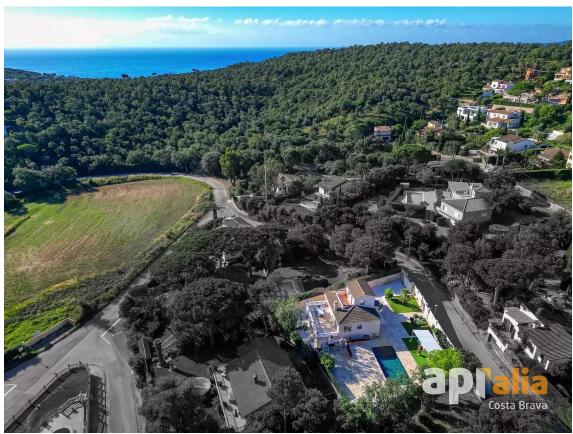

## Un chalet moderne, spacieux et lumineux sur la Costa Brava.

790.000 €

Une villa composée de deux logements interconnectés, qui peuvent être utilisés séparément ou comme une seule maison. En tout, elle dispose de 4 chambres, 3 salles de bains complètes et un WC pour invités, 2 cuisines équipées et 2 salons-salles à manger.

L'extérieur est un véritable oasis de tranquillité et de luxe, avec une très belle piscine et un espace chill-out. Toute la zone extérieure, y compris la clôture, a été entièrement rénovée.

À l'intérieur, un grand salon-salle à manger lumineux avec accès à la terrasse est un espace idéal pour toute la famille. Il y a une salle de bain pour chaque chambre, dont certaines sont en suite. Les finitions sont réalisées avec des matériaux de haute qualité, tant à l'extérieur qu'à l'intérieur.

Un grand parking à l'intérieur de la propriété pour plusieurs voitures. Chauffage au fioul. Climatisation dans certaines zones (voir photo).

La maison dispose d'une licence touristique. Les logements du bas et du haut peuvent être utilisés séparément.