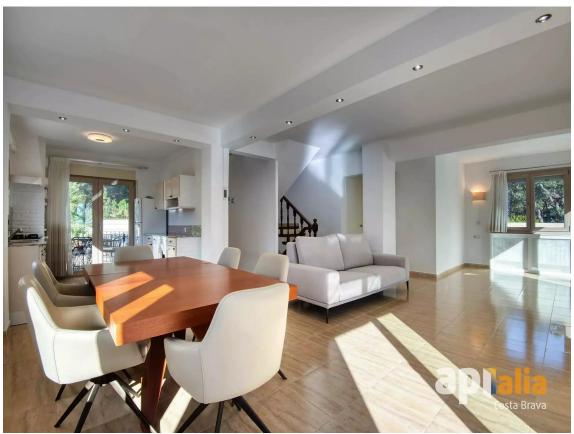

L'extérieur est un véritable oasis de tranquillité et de luxe, avec une très belle piscine et un espace chill-out. Toute la zone extérieure, y compris la clôture, a été entièrement rénovée.

À l'intérieur, un grand salon-salle à manger lumineux avec accès à la terrasse est un espace idéal pour toute la famille. Il y a une salle de bain pour chaque chambre, dont certaines sont en suite. Les finitions sont réalisées avec des matériaux de haute qualité, tant à l'extérieur qu'à l'intérieur.