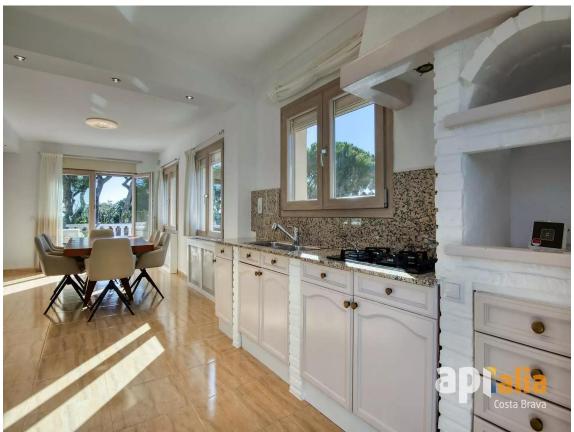

## Un chalet moderne, spacieux et lumineux sur la Costa Brava.

790.000 €

Une villa composée de deux logements interconnectés, qui peuvent être utilisés séparément ou comme une seule maison. En tout, elle dispose de 4 chambres, 3 salles de bains complètes et un WC pour invités, 2 cuisines équipées et 2 salons-salles à manger.

L'extérieur est un véritable oasis de tranquillité et de luxe, avec une très belle piscine et un espace chill-out. Toute la zone extérieure, y compris la clôture, a été entièrement rénovée.

À l'intérieur, un grand salon-salle à manger lumineux avec accès à la terrasse est un espace idéal pour toute la famille. Il y a une salle de bain pour chaque chambre, dont certaines sont en suite. Les finitions sont réalisées avec des matériaux de haute qualité, tant à l'extérieur qu'à l'intérieur.