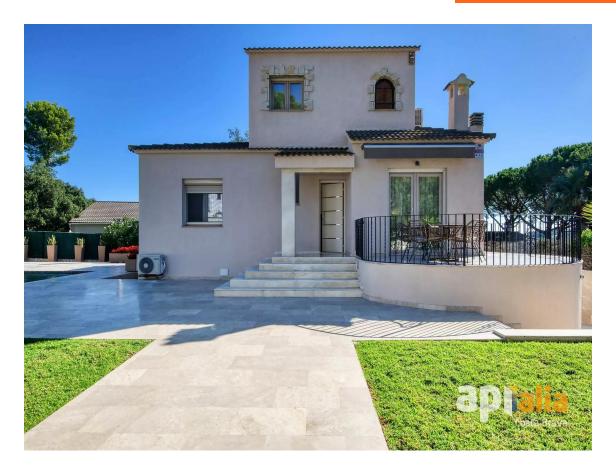

## Un chalet moderne, spacieux et lumineux sur la Costa Brava.

790.000 €

Une villa composée de deux logements interconnectés, qui peuvent être utilisés séparément ou comme une seule maison. En tout, elle dispose de 4 chambres, 3 salles de bains complètes et un WC pour invités, 2 cuisines équipées et 2 salons-salles à manger.

L'extérieur est un véritable oasis de tranquillité et de luxe, avec une très belle piscine et un espace chill-out. Toute la zone extérieure, y compris la clôture, a été entièrement rénovée.

À l'intérieur, un grand salon-salle à manger lumineux avec accès à la terrasse est un espace idéal pour toute la famille. Il y a une salle de bain pour chaque chambre, dont certaines sont en suite. Les finitions sont réalisées avec des matériaux de haute qualité, tant à l'extérieur qu'à l'intérieur.