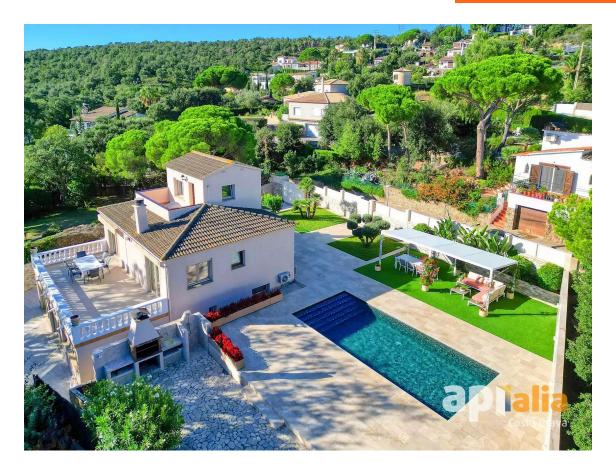

L'extérieur est un véritable oasis de tranquillité et de luxe, avec une très belle piscine et un espace chill-out. Toute la zone extérieure, y compris la clôture, a été entièrement rénovée.

À l'intérieur, un grand salon-salle à manger lumineux avec accès à la terrasse est un espace idéal pour toute la famille. Il y a une salle de bain pour chaque chambre, dont certaines sont en suite. Les finitions sont réalisées avec des matériaux de haute qualité, tant à l'extérieur qu'à l'intérieur.

Un grand parking à l'intérieur de la propriété pour plusieurs voitures. Chauffage au fioul. Climatisation dans certaines zones (voir photo).

La maison dispose d'une licence touristique. Les logements du bas et du haut peuvent être utilisés séparément.