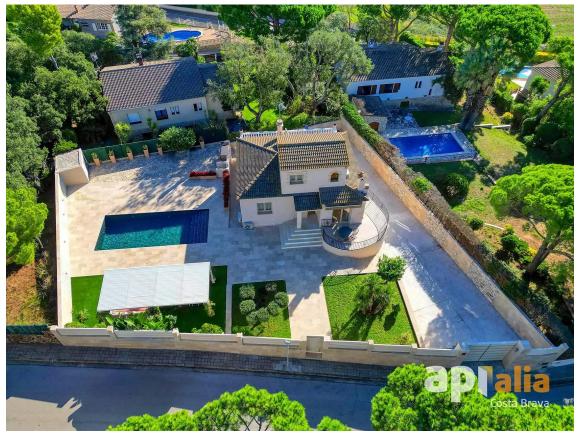

L'extérieur est un véritable oasis de tranquillité et de luxe, avec une très belle piscine et un espace chill-out. Toute la zone extérieure, y compris la clôture, a été entièrement rénovée.

À l'intérieur, un grand salon-salle à manger lumineux avec accès à la terrasse est un espace idéal pour toute la famille. Il y a une salle de bain pour chaque chambre, dont certaines sont en suite. Les finitions sont réalisées avec des matériaux de haute qualité, tant à l'extérieur qu'à l'intérieur.

Un grand parking à l'intérieur de la propriété pour plusieurs voitures. Chauffage au fioul. Climatisation dans certaines zones (voir photo).

La maison dispose d'une licence touristique. Les logements du bas et du haut peuvent être utilisés séparément.