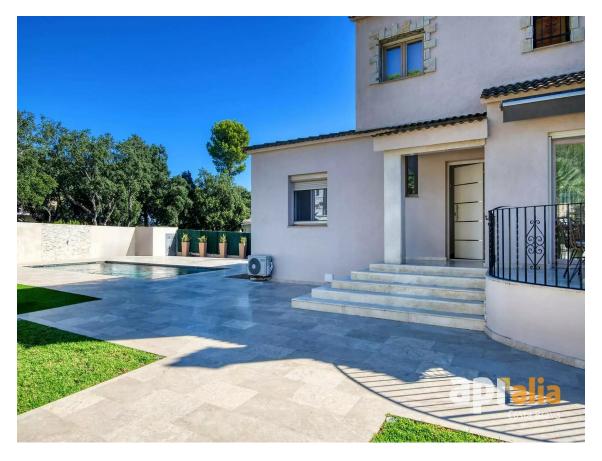

L'extérieur est un véritable oasis de tranquillité et de luxe, avec une très belle piscine et un espace chill-out. Toute la zone extérieure, y compris la clôture, a été entièrement rénovée.

À l'intérieur, un grand salon-salle à manger lumineux avec accès à la terrasse est un espace idéal pour toute la famille. Il y a une salle de bain pour chaque chambre, dont certaines sont en suite. Les finitions sont réalisées avec des matériaux de haute qualité, tant à l'extérieur qu'à l'intérieur.

Un grand parking à l'intérieur de la propriété pour plusieurs voitures. Chauffage au fioul. Climatisation dans certaines zones (voir photo).

La maison dispose d'une licence touristique. Les logements du bas et du haut peuvent être utilisés séparément.