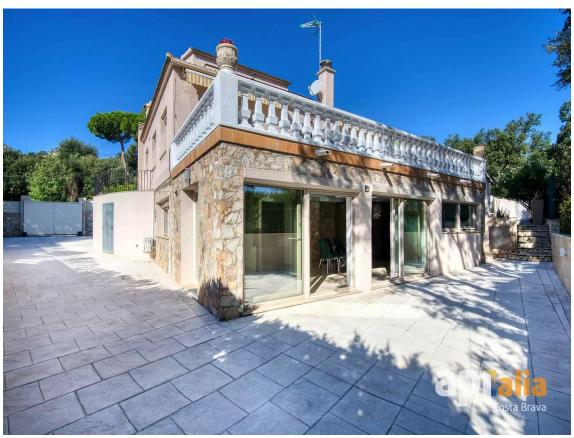

## Un chalet moderne, spacieux et lumineux sur la Costa Brava.

790.000 €

Une villa composée de deux logements interconnectés, qui peuvent être utilisés séparément ou comme une seule maison. En tout, elle dispose de 4 chambres, 3 salles de bains complètes et un WC pour invités, 2 cuisines équipées et 2 salons-salles à manger.

L'extérieur est un véritable oasis de tranquillité et de luxe, avec une très belle piscine et un espace chill-out. Toute la zone extérieure, y compris la clôture, a été entièrement rénovée.

À l'intérieur, un grand salon-salle à manger lumineux avec accès à la terrasse est un espace idéal pour toute la famille. Il y a une salle de bain pour chaque chambre, dont certaines sont en suite. Les finitions sont réalisées avec des matériaux de haute qualité, tant à l'extérieur qu'à l'intérieur.