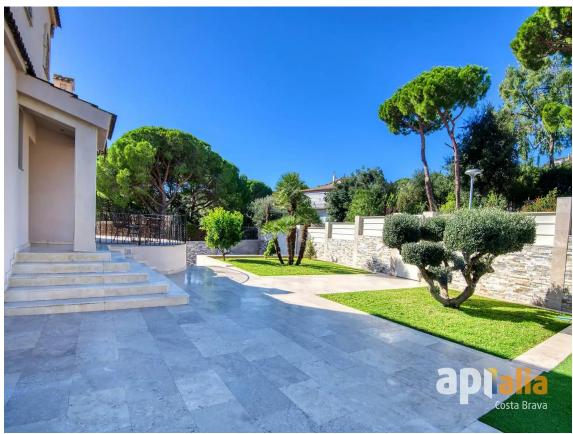

L'extérieur est un véritable oasis de tranquillité et de luxe, avec une très belle piscine et un espace chill-out. Toute la zone extérieure, y compris la clôture, a été entièrement rénovée.

À l'intérieur, un grand salon-salle à manger lumineux avec accès à la terrasse est un espace idéal pour toute la famille. Il y a une salle de bain pour chaque chambre, dont certaines sont en suite. Les finitions sont réalisées avec des matériaux de haute qualité, tant à l'extérieur qu'à l'intérieur.