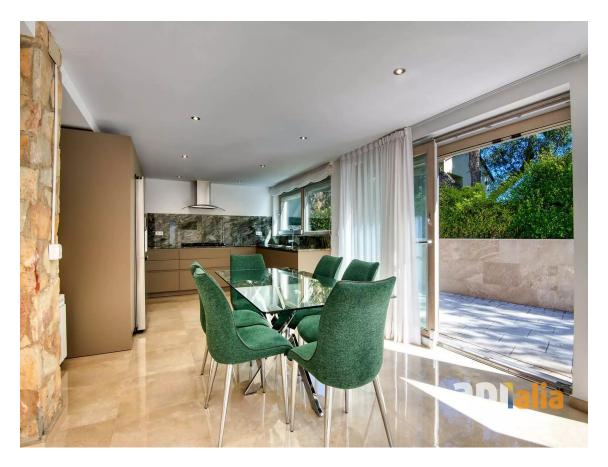

## Un chalet moderne, spacieux et lumineux sur la Costa Brava.

790.000 €

Une villa composée de deux logements interconnectés, qui peuvent être utilisés séparément ou comme une seule maison. En tout, elle dispose de 4 chambres, 3 salles de bains complètes et un WC pour invités, 2 cuisines équipées et 2 salons-salles à manger.

L'extérieur est un véritable oasis de tranquillité et de luxe, avec une très belle piscine et un espace chill-out. Toute la zone extérieure, y compris la clôture, a été entièrement rénovée.

À l'intérieur, un grand salon-salle à manger lumineux avec accès à la terrasse est un espace idéal pour toute la famille. Il y a une salle de bain pour chaque chambre, dont certaines sont en suite. Les finitions sont réalisées avec des matériaux de haute qualité, tant à l'extérieur qu'à l'intérieur.