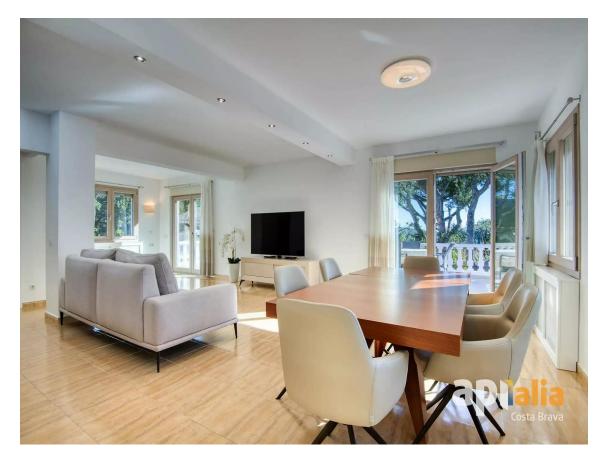

L'extérieur est un véritable oasis de tranquillité et de luxe, avec une très belle piscine et un espace chill-out. Toute la zone extérieure, y compris la clôture, a été entièrement rénovée.

À l'intérieur, un grand salon-salle à manger lumineux avec accès à la terrasse est un espace idéal pour toute la famille. Il y a une salle de bain pour chaque chambre, dont certaines sont en suite. Les finitions sont réalisées avec des matériaux de haute qualité, tant à l'extérieur qu'à l'intérieur.