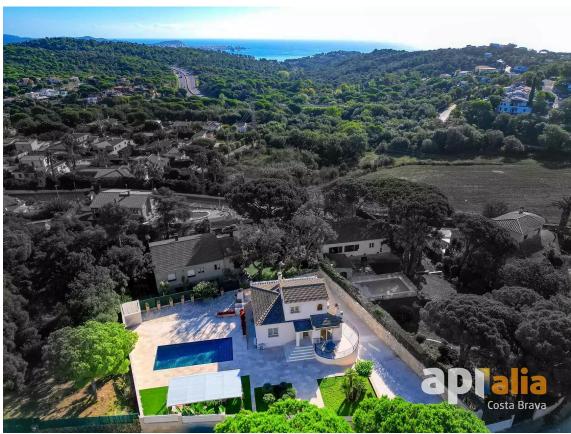

## Un chalet moderne, spacieux et lumineux sur la Costa Brava.

790.000 €

Une villa composée de deux logements interconnectés, qui peuvent être utilisés séparément ou comme une seule maison. En tout, elle dispose de 4 chambres, 3 salles de bains complètes et un WC pour invités, 2 cuisines équipées et 2 salons-salles à manger.

L'extérieur est un véritable oasis de tranquillité et de luxe, avec une très belle piscine et un espace chill-out. Toute la zone extérieure, y compris la clôture, a été entièrement rénovée.

À l'intérieur, un grand salon-salle à manger lumineux avec accès à la terrasse est un espace idéal pour toute la famille. Il y a une salle de bain pour chaque chambre, dont certaines sont en suite. Les finitions sont réalisées avec des matériaux de haute qualité, tant à l'extérieur qu'à l'intérieur.

Un grand parking à l'intérieur de la propriété pour plusieurs voitures. Chauffage au fioul. Climatisation dans certaines zones (voir photo).

La maison dispose d'une licence touristique. Les logements du bas et du haut peuvent être utilisés séparément.