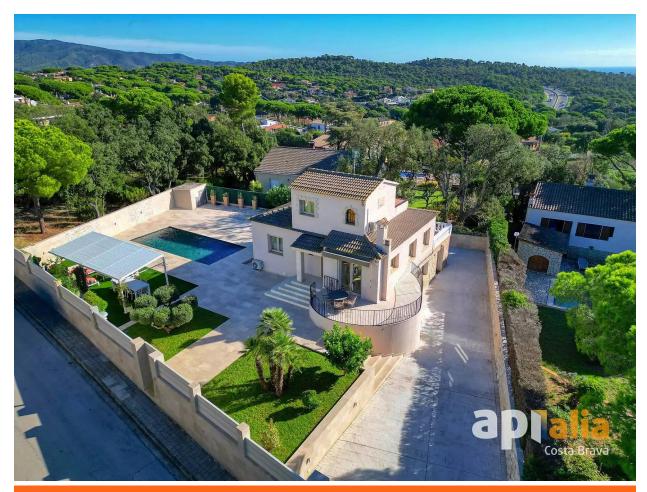

## Un chalet moderne, spacieux et lumineux sur la Costa Brava.

790.000 €

Une villa composée de deux logements interconnectés, qui peuvent être utilisés séparément ou comme une seule maison. En tout, elle dispose de 4 chambres, 3 salles de bains complètes et un WC pour invités, 2 cuisines équipées et 2 salons-salles à manger.

L'extérieur est un véritable oasis de tranquillité et de luxe, avec une très belle piscine et un espace chill-out. Toute la zone extérieure, y compris la clôture, a été entièrement rénovée.

À l'intérieur, un grand salon-salle à manger lumineux avec accès à la terrasse est un espace idéal pour toute la famille. Il y a une salle de bain pour chaque chambre, dont certaines sont en suite. Les finitions sont réalisées avec des matériaux de haute qualité, tant à l'extérieur qu'à l'intérieur.

Un grand parking à l'intérieur de la propriété pour plusieurs voitures. Chauffage au fioul. Climatisation dans certaines zones (voir photo).

La maison dispose d'une licence touristique. Les logements du bas et du haut peuvent être utilisés séparément.