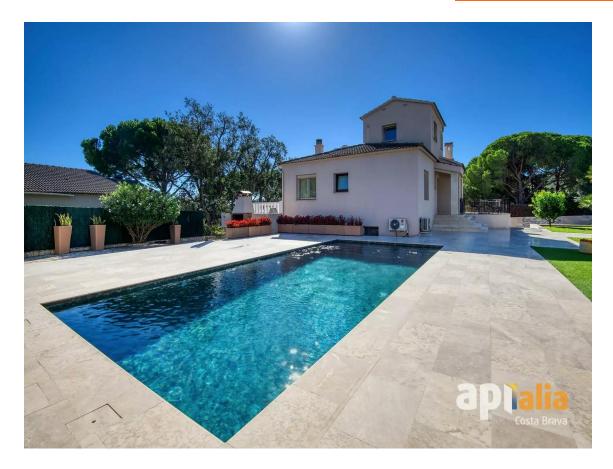

L'extérieur est un véritable oasis de tranquillité et de luxe, avec une très belle piscine et un espace chill-out. Toute la zone extérieure, y compris la clôture, a été entièrement rénovée.

À l'intérieur, un grand salon-salle à manger lumineux avec accès à la terrasse est un espace idéal pour toute la famille. Il y a une salle de bain pour chaque chambre, dont certaines sont en suite. Les finitions sont réalisées avec des matériaux de haute qualité, tant à l'extérieur qu'à l'intérieur.